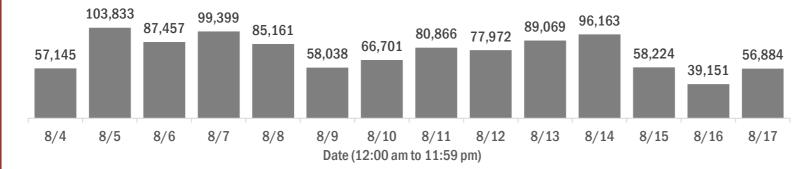

### Number of Florida residents tested per day

These counts include the number of people for whom the Department received PCR or antigen laboratory results by day. People tested on multiple days will be included for each day a new result was received. A person is only counted once for each day they are tested, regardless of whether multiple specimens are tested or multiple results are received.