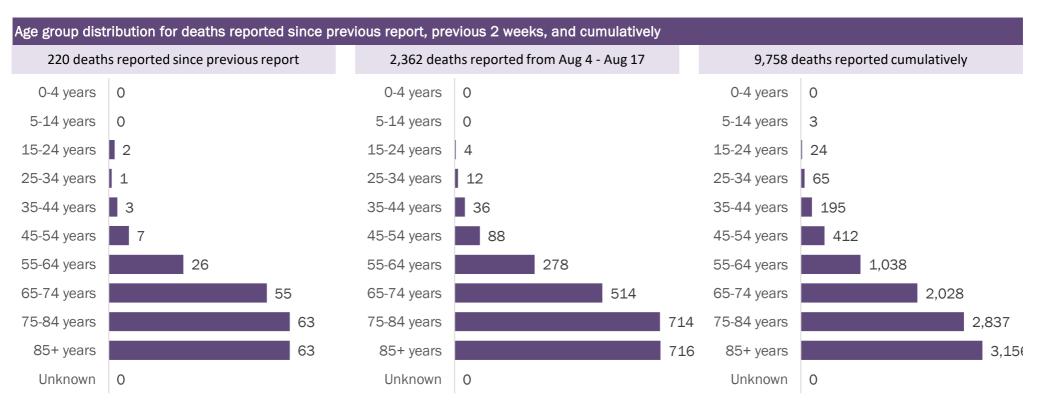

Data through Aug 17, 2020 verified as of Aug 18, 2020 at 09:25 AM

Data in this report are provisional and subject to change.

| Age group   | Cases   |     | Hospitaliz | zations | Dea   | ths |
|-------------|---------|-----|------------|---------|-------|-----|
| 0-4 years   | 9,723   | 2%  | 222        | 1%      | 0     | 0%  |
| 5-14 years  | 23,211  | 4%  | 196        | 1%      | 3     | 0%  |
| 15-24 years | 85,815  | 15% | 887        | 3%      | 24    | 0%  |
| 25-34 years | 109,258 | 19% | 2,037      | 6%      | 65    | 1%  |
| 35-44 years | 94,583  | 16% | 3,067      | 9%      | 195   | 2%  |
| 45-54 years | 92,099  | 16% | 4,496      | 13%     | 412   | 4%  |
| 55-64 years | 74,771  | 13% | 6,171      | 18%     | 1,038 | 11% |
| 65-74 years | 43,269  | 8%  | 6,727      | 19%     | 2,028 | 21% |
| 75-84 years | 24,815  | 4%  | 6,266      | 18%     | 2,837 | 29% |
| 85+ years   | 14,532  | 3%  | 4,622      | 13%     | 3,156 | 32% |
| Unknown     | 1,735   | 0%  | 4          | 0%      | 0     | 0%  |
| Total       | 573,811 |     | 34,695     |         | 9,758 |     |

# Deaths by date of death Deaths by date of death 160 149 99 89 94 99 89 84 65 45 43 23 12

| Median age: 79 years |        |         |                       |                                             |  |  |  |
|----------------------|--------|---------|-----------------------|---------------------------------------------|--|--|--|
| Age group            | Deaths | Cases   | Case fatality<br>rate | Mortality rate per<br>100,000<br>population |  |  |  |
| 0-4 years            | 0      | 9,723   | 0.0%                  | 0.0                                         |  |  |  |
| 5-14 years           | 3      | 23,211  | 0.0%                  | 0.1                                         |  |  |  |
| 15-24 years          | 24     | 85,815  | 0.0%                  | 1.0                                         |  |  |  |
| 25-34 years          | 65     | 109,258 | 0.1%                  | 2.3                                         |  |  |  |
| 35-44 years          | 195    | 94,583  | 0.2%                  | 7.5                                         |  |  |  |
| 45-54 years          | 412    | 92,099  | 0.4%                  | 14.8                                        |  |  |  |
| 55-64 years          | 1,038  | 74,771  | 1.4%                  | 35.9                                        |  |  |  |
| 65-74 years          | 2,028  | 43,269  | 4.7%                  | 83.6                                        |  |  |  |
| 75-84 years          | 2,837  | 24,815  | 11.4%                 | 202.0                                       |  |  |  |
| 85+ years            | 3,156  | 14,532  | 21.7%                 | 546.5                                       |  |  |  |
| Unknown              | 0      | 1,735   | 0.0%                  |                                             |  |  |  |
| Total                | 9,758  | 573,811 | 1.7%                  | 45.2                                        |  |  |  |