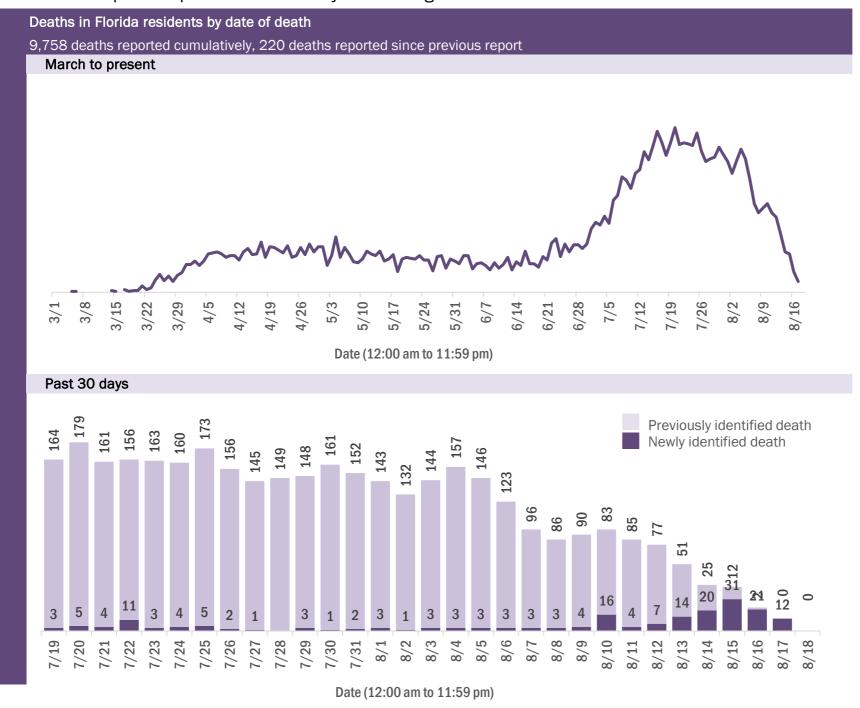

### COVID-19: cases in Florida residents who have died

Data through Aug 17, 2020 verified as of Aug 18, 2020 at 09:25 AM

Data in this report are provisional and subject to change.

# Deaths by date of death Deaths by date of death 160 149 99 89 94 99 89 84 65 45 43 23 12

| Median age: 79 years |        |         |                       |                                             |  |  |  |
|----------------------|--------|---------|-----------------------|---------------------------------------------|--|--|--|
| Age group            | Deaths | Cases   | Case fatality<br>rate | Mortality rate per<br>100,000<br>population |  |  |  |
| 0-4 years            | 0      | 9,723   | 0.0%                  | 0.0                                         |  |  |  |
| 5-14 years           | 3      | 23,211  | 0.0%                  | 0.1                                         |  |  |  |
| 15-24 years          | 24     | 85,815  | 0.0%                  | 1.0                                         |  |  |  |
| 25-34 years          | 65     | 109,258 | 0.1%                  | 2.3                                         |  |  |  |
| 35-44 years          | 195    | 94,583  | 0.2%                  | 7.5                                         |  |  |  |
| 45-54 years          | 412    | 92,099  | 0.4%                  | 14.8                                        |  |  |  |
| 55-64 years          | 1,038  | 74,771  | 1.4%                  | 35.9                                        |  |  |  |
| 65-74 years          | 2,028  | 43,269  | 4.7%                  | 83.6                                        |  |  |  |
| 75-84 years          | 2,837  | 24,815  | 11.4%                 | 202.0                                       |  |  |  |
| 85+ years            | 3,156  | 14,532  | 21.7%                 | 546.5                                       |  |  |  |
| Unknown              | 0      | 1,735   | 0.0%                  |                                             |  |  |  |
| Total                | 9,758  | 573,811 | 1.7%                  | 45.2                                        |  |  |  |