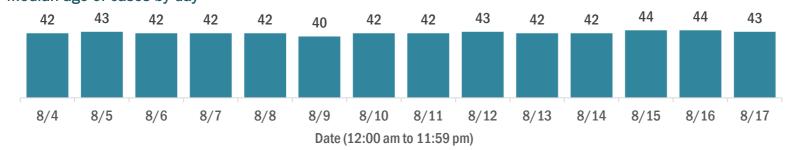

| 243,892 |
| Contact is unknown                     | 127,039 |
| Contact is pending                     | 176,483 |
|                                        |         |

Travel can be unknown and contact can be unknown or pending for the same case, these numbers will sum to more than the "neither" total.

### COVID-19: cases and laboratory testing over time

Data through Aug 17, 2020 verified as of Aug 18, 2020 at 09:25 AM

Data in this report are provisional and subject to change.

### Cases in Florida residents per day for the past 2 weeks Number of cases per day 8,485 8,150\* 7,630 7,653 6,345 6,216 6,285 6,186 5,825 5,468 4,206 3,869 3,922 2,746

Date (12:00 am to 11:59 pm)

8/10

8/11

8/12

8/13

8/14

8/15

8/17

### Median age of cases by day

8/5

8/6

8/7

8/8

8/9

8/4



### Laboratory testing for Florida residents over the past 2 weeks

### Number of Florida residents tested per day

These counts include the number of people for whom the Department received PCR or antigen laboratory results by day. People tested on multiple days will be included for each day a new result was received. A person is only counted once for each day they are tested, regardless of whether multiple specimens are tested or multiple results are received.



### Number and percent of Florida residents with positive test results

### The percent of positive results ranged from 10.69% to 16.29% over the past 2 weeks and was 11.10% yesterday.

These counts include the number of people for whom the Department received PCR or antigen laboratory results by day. People tested on multiple