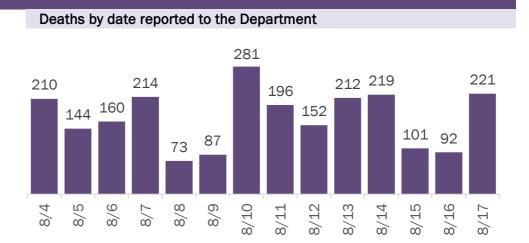

### COVID-19: cases in Florida residents who have died

Data through Aug 17, 2020 verified as of Aug 18, 2020 at 09:25 AM

Data in this report are provisional and subject to change.

# Deaths by date of death Deaths by date of death 160 149 99 89 94 99 89 84 65 45 43 23 12

| Median age: 79 years |        |         |                       |                                             |  |  |  |
|----------------------|--------|---------|-----------------------|---------------------------------------------|--|--|--|
| Age group            | Deaths | Cases   | Case fatality<br>rate | Mortality rate per<br>100,000<br>population |  |  |  |
| 0-4 years            | 0      | 9,723   | 0.0%                  | 0.0                                         |  |  |  |
| 5-14 years           | 3      | 23,211  | 0.0%                  | 0.1                                         |  |  |  |
| 15-24 years          | 24     | 85,815  | 0.0%                  | 1.0                                         |  |  |  |
| 25-34 years          | 65     | 109,258 | 0.1%                  | 2.3                                         |  |  |  |
| 35-44 years          | 195    | 94,583  | 0.2%                  | 7.5                                         |  |  |  |
| 45-54 years          | 412    | 92,099  | 0.4%                  | 14.8                                        |  |  |  |
| 55-64 years          | 1,038  | 74,771  | 1.4%                  | 35.9                                        |  |  |  |
| 65-74 years          | 2,028  | 43,269  | 4.7%                  | 83.6                                        |  |  |  |
| 75-84 years          | 2,837  | 24,815  | 11.4%                 | 202.0                                       |  |  |  |
| 85+ years            | 3,156  | 14,532  | 21.7%                 | 546.5                                       |  |  |  |
| Unknown              | 0      | 1,735   | 0.0%                  |                                             |  |  |  |
| Total                | 9,758  | 573,811 | 1.7%                  | 45.2                                        |  |  |  |