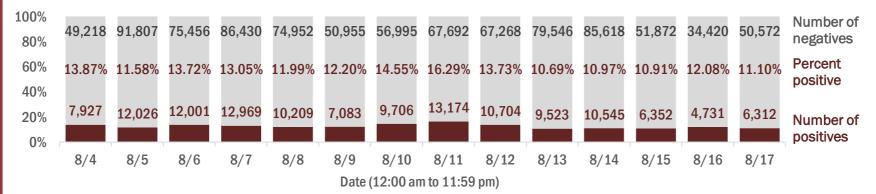

### Number and percent of Florida residents with positive test results

### The percent of positive results ranged from 10.69% to 16.29% over the past 2 weeks and was 11.10% yesterday.

These counts include the number of people for whom the Department received PCR or antigen laboratory results by day. People tested on multiple days will be included for each day a new result was received. A person is only counted once for each day they are tested, regardless of whether multiple specimens are tested or multiple results are received. If a person has a positive specimen and a negative specimen in the same day, only the positive result is counted.