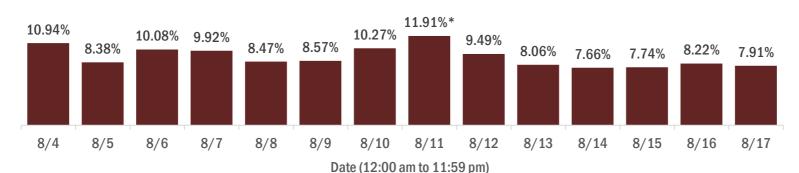

### Percent positivity for new cases in Florida residents

### The percent of positive results ranged from 7.66% to 11.91% over the past 2 weeks and was 7.91% yesterday.

This percent is the number of people who test PCR- or antigen-positive for the first time divided by all the people tested that day, excluding people who have previously tested positive.

<sup>\*</sup> Includes a one-time historical data submission from a laboratory newly enrolled in the Department's electronic laboratory reporting (ELR) process. The percent positivity on 8/11 excluding the historical data submission was 9.35%.