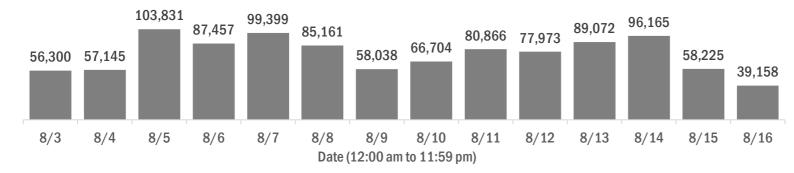

### Cases in Florida residents per day for the past 2 weeks Number of cases per day 8,490 8,150\* 7,659 7,635 6,356 6,220 6,295 6,191 5,828 5,413 5,468 4,213 3,882 2,760 8/9 8/3 8/4 8/5 8/6 8/7 8/8 8/10 8/11 8/12 8/13 8/14 8/15 8/16 Date (12:00 am to 11:59 pm)

\* Includes a one-time historical data submission from a laboratory newly enrolled in the Department's electronic laboratory reporting (ELR) process. The number of new cases on 8/11 excluding the historical data submission was 5,218.