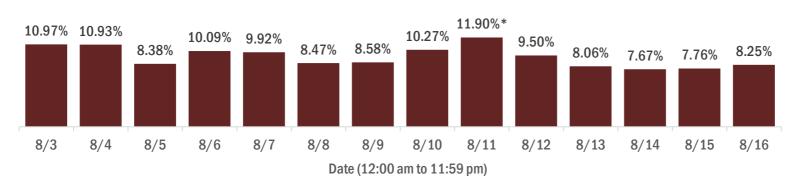

### Percent positivity for new cases in Florida residents

The percent of positive results ranged from 7.67% to 11.90% over the past 2 weeks and was 8.25% yesterday.

This percent is the number of people who test PCR- or antigen-positive for the first time divided by all the people tested that day, excluding people who have previously tested positive.

\* Includes a one-time historical data submission from a laboratory newly enrolled in the Department's electronic laboratory reporting (ELR) process. The percent positivity on 8/11 excluding the historical data submission was 9.35%.