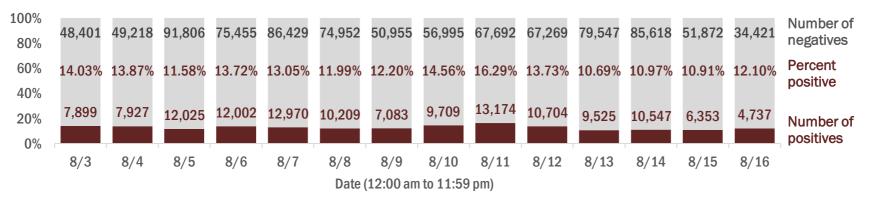

### Number of Florida residents tested per day

These counts include the number of people for whom the Department received PCR or antigen laboratory results by day. People tested on multiple days will be included for each day a new result was received. A person is only counted once for each day they are tested, regardless of whether multiple specimens are tested or multiple results are received.

### Number and percent of Florida residents with positive test results

The percent of positive results ranged from 10.69% to 16.29% over the past 2 weeks and was 12.10% yesterday.

These counts include the number of people for whom the Department received PCR or antigen laboratory results by day. People tested on multiple days will be included for each day a new result was received. A person is only counted once for each day they are tested, regardless of whether multiple specimens are tested or multiple results are received. If a person has a positive specimen and a negative specimen in the same day, only the positive result is counted.