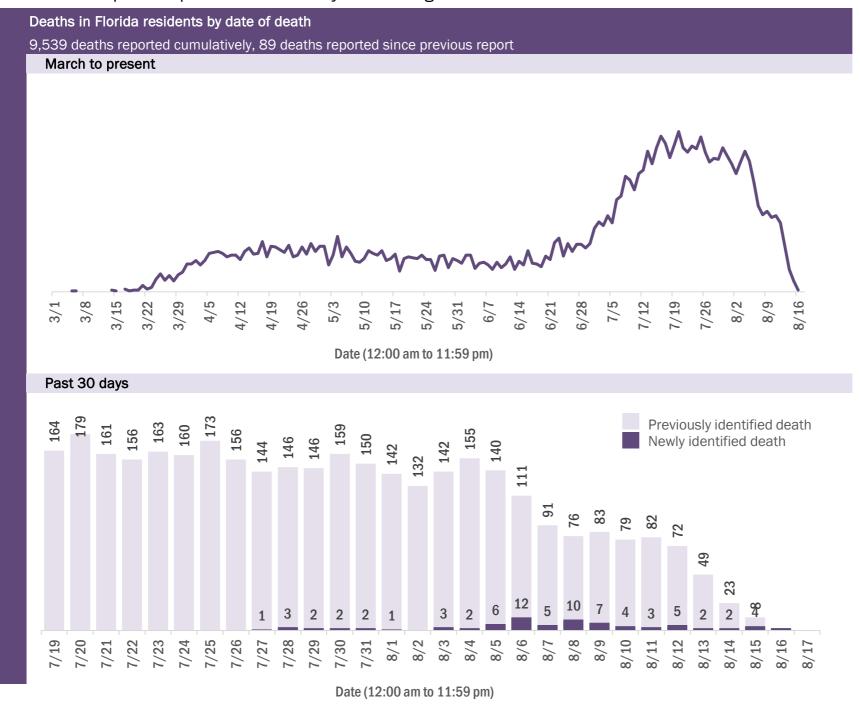

# Demographics for all identified COVID-19 deaths: 9,539 Deaths by date of death 145 157 146 123 96 86 90 83 85 77 51 25 12 2

| Median age: 79 | 9 years |         |                    |                                             |
|----------------|---------|---------|--------------------|---------------------------------------------|
| Age group      | Deaths  | Cases   | Case fatality rate | Mortality rate per<br>100,000<br>population |
| 0-4 years      | 0       | 9,643   | 0.0%               | 0.0                                         |
| 5-14 years     | 3       | 23,033  | 0.0%               | 0.1                                         |
| 15-24 years    | 22      | 85,327  | 0.0%               | 0.9                                         |
| 25-34 years    | 64      | 108,623 | 0.1%               | 2.3                                         |
| 35-44 years    | 192     | 93,975  | 0.2%               | 7.4                                         |
| 45-54 years    | 405     | 91,477  | 0.4%               | 14.5                                        |
| 55-64 years    | 1,012   | 74,252  | 1.4%               | 35.0                                        |
| 65-74 years    | 1,973   | 42,932  | 4.6%               | 81.3                                        |
| 75-84 years    | 2,775   | 24,598  | 11.3%              | 197.6                                       |
| 85+ years      | 3,093   | 14,404  | 21.5%              | 535.6                                       |
| Unknown        | 0       | 1,760   | 0.0%               |                                             |
| Total          | 9,539   | 570,024 | 1.7%               | 44.2                                        |