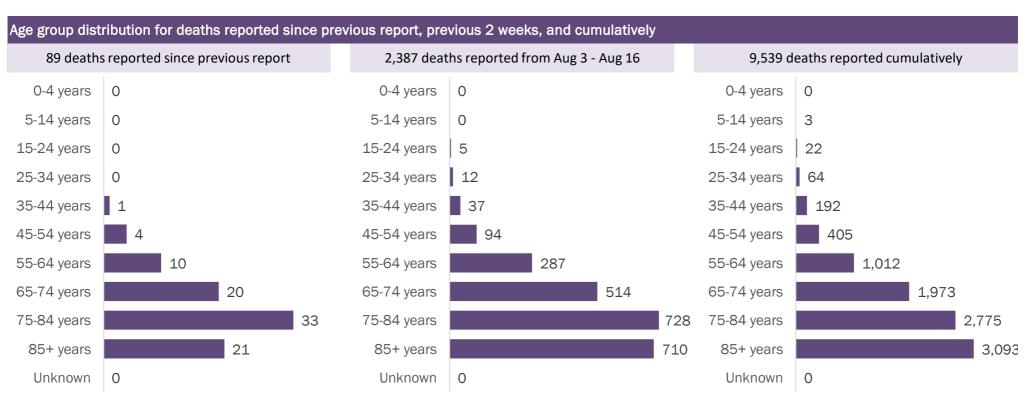

Data through Aug 16, 2020 verified as of Aug 17, 2020 at 09:25 AM

Data in this report are provisional and subject to change.

| Age group   | Cases   |     | Hospitaliz | ations | Dea   | ths |
|-------------|---------|-----|------------|--------|-------|-----|
| 0-4 years   | 9,643   | 2%  | 220        | 1%     | 0     | 0%  |
| 5-14 years  | 23,033  | 4%  | 196        | 1%     | 3     | 0%  |
| 15-24 years | 85,327  | 15% | 874        | 3%     | 22    | 0%  |
| 25-34 years | 108,623 | 19% | 2,017      | 6%     | 64    | 1%  |
| 35-44 years | 93,975  | 16% | 3,022      | 9%     | 192   | 2%  |
| 45-54 years | 91,477  | 16% | 4,436      | 13%    | 405   | 4%  |
| 55-64 years | 74,252  | 13% | 6,092      | 18%    | 1,012 | 11% |
| 65-74 years | 42,932  | 8%  | 6,617      | 19%    | 1,973 | 21% |
| 75-84 years | 24,598  | 4%  | 6,177      | 18%    | 2,775 | 29% |
| 85+ years   | 14,404  | 3%  | 4,539      | 13%    | 3,093 | 32% |
| Unknown     | 1,760   | 0%  | 4          | 0%     | 0     | 0%  |
| Total       | 570,024 |     | 34,194     |        | 9,539 |     |

# Demographics for all identified COVID-19 deaths: 9,539 Deaths by date of death 145 157 146 123 96 86 90 83 85 77 51 25 12 2

| Median age: 79 | 9 years |         |                    |                                             |
|----------------|---------|---------|--------------------|---------------------------------------------|
| Age group      | Deaths  | Cases   | Case fatality rate | Mortality rate per<br>100,000<br>population |
| 0-4 years      | 0       | 9,643   | 0.0%               | 0.0                                         |
| 5-14 years     | 3       | 23,033  | 0.0%               | 0.1                                         |
| 15-24 years    | 22      | 85,327  | 0.0%               | 0.9                                         |
| 25-34 years    | 64      | 108,623 | 0.1%               | 2.3                                         |
| 35-44 years    | 192     | 93,975  | 0.2%               | 7.4                                         |
| 45-54 years    | 405     | 91,477  | 0.4%               | 14.5                                        |
| 55-64 years    | 1,012   | 74,252  | 1.4%               | 35.0                                        |
| 65-74 years    | 1,973   | 42,932  | 4.6%               | 81.3                                        |
| 75-84 years    | 2,775   | 24,598  | 11.3%              | 197.6                                       |
| 85+ years      | 3,093   | 14,404  | 21.5%              | 535.6                                       |
| Unknown        | 0       | 1,760   | 0.0%               |                                             |
| Total          | 9,539   | 570,024 | 1.7%               | 44.2                                        |