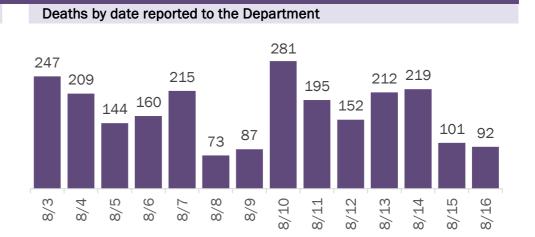

# Demographics for all identified COVID-19 deaths: 9,539 Deaths by date of death 145 157 146 123 96 86 90 83 85 77 51 25 12 2

| Median age: 79 | 9 years |         |                    |                                             |
|----------------|---------|---------|--------------------|---------------------------------------------|
| Age group      | Deaths  | Cases   | Case fatality rate | Mortality rate per<br>100,000<br>population |
| 0-4 years      | 0       | 9,643   | 0.0%               | 0.0                                         |
| 5-14 years     | 3       | 23,033  | 0.0%               | 0.1                                         |
| 15-24 years    | 22      | 85,327  | 0.0%               | 0.9                                         |
| 25-34 years    | 64      | 108,623 | 0.1%               | 2.3                                         |
| 35-44 years    | 192     | 93,975  | 0.2%               | 7.4                                         |
| 45-54 years    | 405     | 91,477  | 0.4%               | 14.5                                        |
| 55-64 years    | 1,012   | 74,252  | 1.4%               | 35.0                                        |
| 65-74 years    | 1,973   | 42,932  | 4.6%               | 81.3                                        |
| 75-84 years    | 2,775   | 24,598  | 11.3%              | 197.6                                       |
| 85+ years      | 3,093   | 14,404  | 21.5%              | 535.6                                       |
| Unknown        | 0       | 1,760   | 0.0%               |                                             |
| Total          | 9,539   | 570,024 | 1.7%               | 44.2                                        |