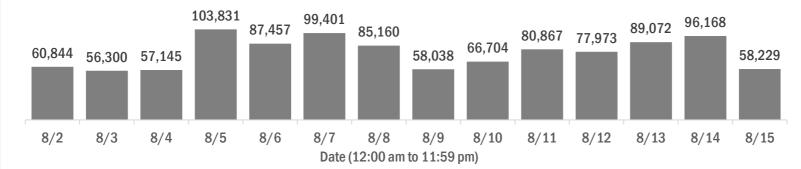

#### Laboratory testing for Florida residents over the past 2 weeks

#### Number of Florida residents tested per day

These counts include the number of people for whom the Department received PCR or antigen laboratory results by day. People tested on multiple days will be included for each day a new result was received. A person is only counted once for each day they are tested, regardless of whether multiple specimens are tested or multiple results are received.