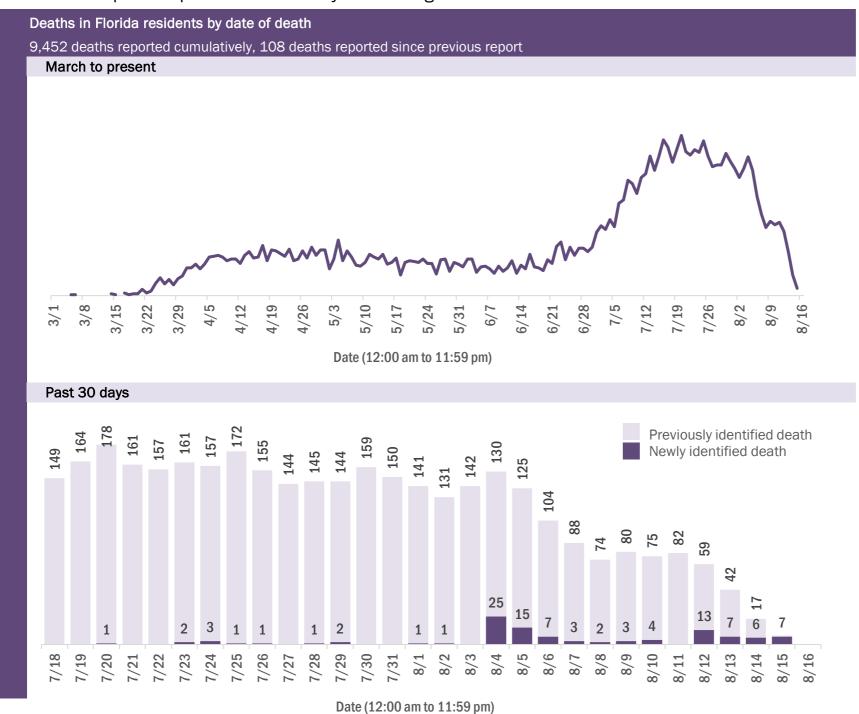

# COVID-19: deaths in Florida residents and staff of long-term care facilities

Data through Aug 15, 2020 verified as of Aug 16, 2020 at 09:25 AM

Data in this report are provisional and subject to change.