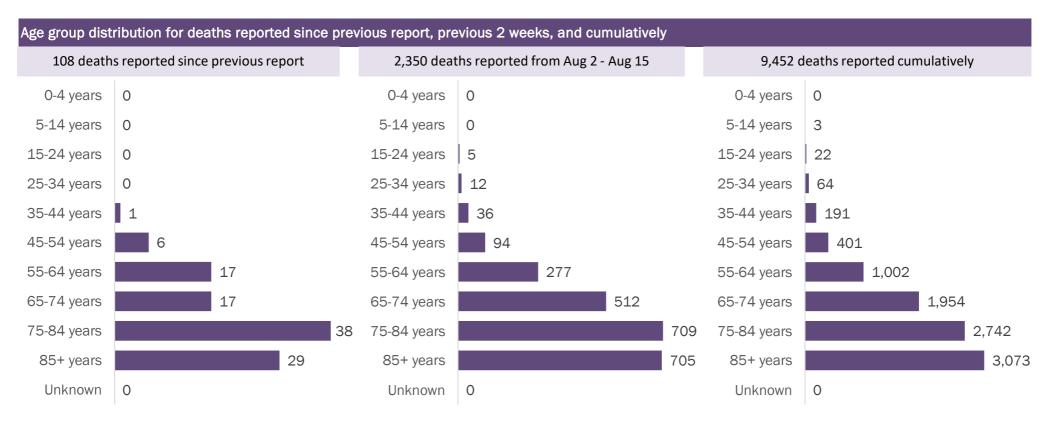

Data through Aug 15, 2020 verified as of Aug 16, 2020 at 09:25 AM

Data in this report are provisional and subject to change.

| Age group   | Cases   |     | Hospitaliz | ations | Deat  | hs  |
|-------------|---------|-----|------------|--------|-------|-----|
| 0-4 years   | 9,578   | 2%  | 218        | 1%     | 0     | 0%  |
| 5-14 years  | 22,907  | 4%  | 193        | 1%     | 3     | 0%  |
| 15-24 years | 85,001  | 15% | 867        | 3%     | 22    | 0%  |
| 25-34 years | 108,260 | 19% | 2,006      | 6%     | 64    | 1%  |
| 35-44 years | 93,593  | 16% | 2,997      | 9%     | 191   | 2%  |
| 45-54 years | 91,099  | 16% | 4,407      | 13%    | 401   | 4%  |
| 55-64 years | 73,888  | 13% | 6,047      | 18%    | 1,002 | 11% |
| 65-74 years | 42,693  | 8%  | 6,565      | 19%    | 1,954 | 21% |
| 75-84 years | 24,433  | 4%  | 6,123      | 18%    | 2,742 | 29% |
| 85+ years   | 14,305  | 3%  | 4,501      | 13%    | 3,073 | 33% |
| Unknown     | 1,618   | 0%  | 4          | 0%     | 0     | 0%  |
| Total       | 567,375 |     | 33,928     |        | 9,452 |     |

#### COVID-19: cases in Florida residents who have died

Data through Aug 15, 2020 verified as of Aug 16, 2020 at 09:25 AM

Data in this report are provisional and subject to change.

| Median age: 79 | years  |         |                    |                                             |
|----------------|--------|---------|--------------------|---------------------------------------------|
| Age group      | Deaths | Cases   | Case fatality rate | Mortality rate per<br>100,000<br>population |
| 0-4 years      | 0      | 9,578   | 0.0%               | 0.0                                         |
| 5-14 years     | 3      | 22,907  | 0.0%               | 0.1                                         |
| 15-24 years    | 22     | 85,001  | 0.0%               | 0.9                                         |
| 25-34 years    | 64     | 108,260 | 0.1%               | 2.3                                         |
| 35-44 years    | 191    | 93,593  | 0.2%               | 7.3                                         |
| 45-54 years    | 401    | 91,099  | 0.4%               | 14.4                                        |
| 55-64 years    | 1,002  | 73,888  | 1.4%               | 34.6                                        |
| 65-74 years    | 1,954  | 42,693  | 4.6%               | 80.5                                        |
| 75-84 years    | 2,742  | 24,433  | 11.2%              | 195.3                                       |
| 85+ years      | 3,073  | 14,305  | 21.5%              | 532.1                                       |
| Unknown        | 0      | 1,618   | 0.0%               |                                             |
| Total          | 9,452  | 567,375 | 1.7%               | 43.8                                        |