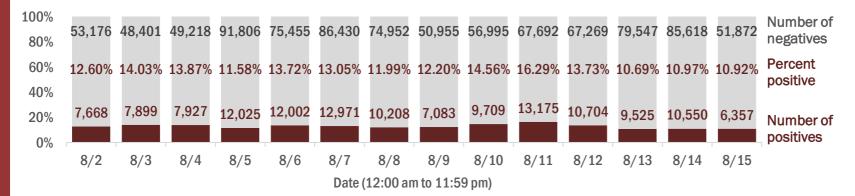

#### Number and percent of Florida residents with positive test results

The percent of positive results ranged from 10.69% to 16.29% over the past 2 weeks and was 10.92% yesterday.

These counts include the number of people for whom the Department received PCR or antigen laboratory results by day. People tested on multiple days will be included for each day a new result was received. A person is only counted once for each day they are tested, regardless of whether multiple specimens are tested or multiple results are received. If a person has a positive specimen and a negative specimen in the same day, only the positive result is counted.