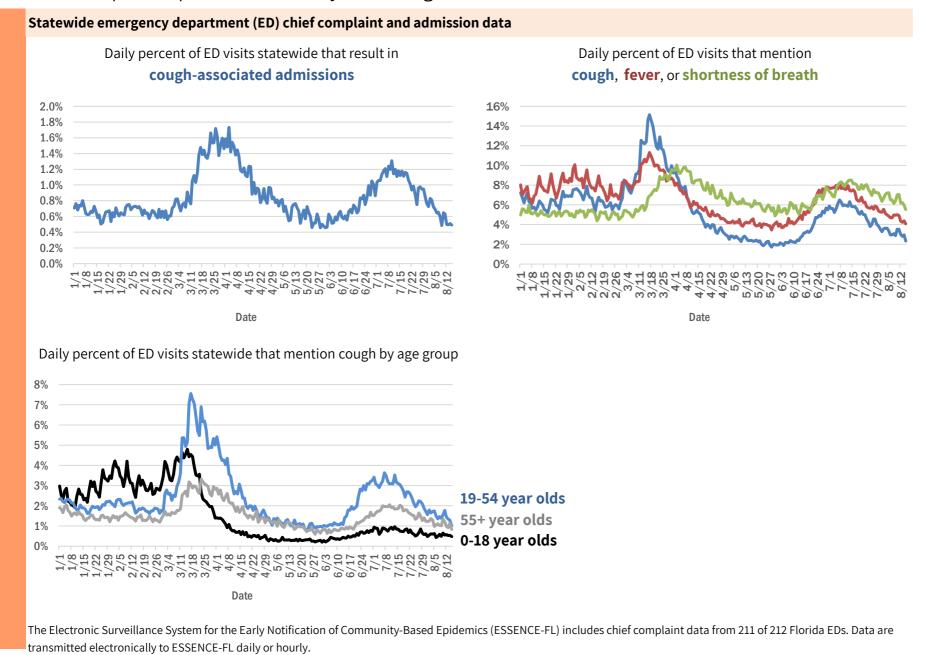

se, Dade                        | 1       |
| Oldsrav, Manatee                      | 1       |
| Panama City, Unknown                  | 1       |
| Monroe, Hillsborough                  | 1       |
| Morriston, Marion                     | 1       |
| North Fort Myers, Charlotte           | 1       |
| North Laud, Unknown                   | 1       |
| Lucedale, St. Lucie                   | 1       |
| Watersound, Bay                       | 1       |
| Wtixrat, Dade                         | 1       |
| Yeehaw, Okeechobee                    | 1       |
| Total                                 | 567,375 |

#### **COVID-19: additional surveillance information**

Data through Aug 15, 2020 verified as of Aug 16, 2020 at 09:25 AM

Data in this report are provisional and subject to change.



### **COVID-19: All Florida residents with test results reported**

Data through Aug 15, 2020 verified as of Aug 16, 2020 at 09:25 AM

Data in this report are provisional and subject to change.

The table below includes persons with laboratory results that the Department of Health has received electronically or by mail/fax for Florida residents.

|              | Awaiting |              |          |          | Percent  |              |
|--------------|----------|--------------|----------|----------|----------|--------------|
| County       | testing  | Inconclusive | Negative | Positive | positive | Total tested |
| Dade         | 430      | 1,912        | 594,944  | 144,350  | 19%      | 741,206      |
| Broward      | 142      | 860          | 394,015  | 65,921   | 14%      | 460,796