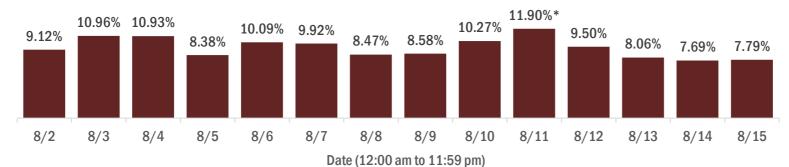

#### Percent positivity for new cases in Florida residents

The percent of positive results ranged from 7.69% to 11.90% over the past 2 weeks and was 7.79% yesterday.

This percent is the number of people who test PCR- or antigen-positive for the first time divided by all the people tested that day, excluding people who have previously tested positive.

\* Includes a one-time historical data submission from a laboratory newly enrolled in the Department's electronic laboratory reporting (ELR) process. The percent positivity on 8/11 excluding the historical data submission was 9.35%.