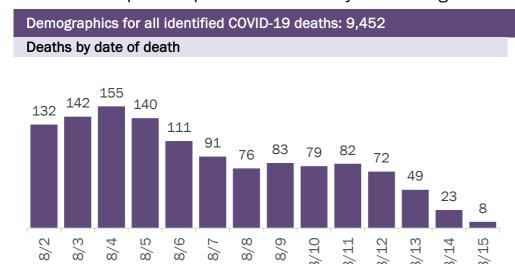

#### COVID-19: cases in Florida residents who have died

Data through Aug 15, 2020 verified as of Aug 16, 2020 at 09:25 AM

Data in this report are provisional and subject to change.

| Median age: 79 | years  |         |                    |                                             |
|----------------|--------|---------|--------------------|---------------------------------------------|
| Age group      | Deaths | Cases   | Case fatality rate | Mortality rate per<br>100,000<br>population |
| 0-4 years      | 0      | 9,578   | 0.0%               | 0.0                                         |
| 5-14 years     | 3      | 22,907  | 0.0%               | 0.1                                         |
| 15-24 years    | 22     | 85,001  | 0.0%               | 0.9                                         |
| 25-34 years    | 64     | 108,260 | 0.1%               | 2.3                                         |
| 35-44 years    | 191    | 93,593  | 0.2%               | 7.3                                         |
| 45-54 years    | 401    | 91,099  | 0.4%               | 14.4                                        |
| 55-64 years    | 1,002  | 73,888  | 1.4%               | 34.6                                        |
| 65-74 years    | 1,954  | 42,693  | 4.6%               | 80.5                                        |
| 75-84 years    | 2,742  | 24,433  | 11.2%              | 195.3                                       |
| 85+ years      | 3,073  | 14,305  | 21.5%              | 532.1                                       |
| Unknown        | 0      | 1,618   | 0.0%               |                                             |
| Total          | 9,452  | 567,375 | 1.7%               | 43.8                                        |