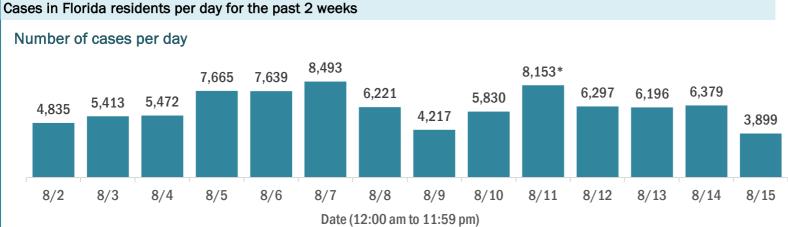

#### COVID-19: cases and laboratory testing over time

Data through Aug 15, 2020 verified as of Aug 16, 2020 at 09:25 AM

Data in this report are provisional and subject to change.

\* Includes a one-time historical data submission from a laboratory newly enrolled in the Department's electronic laboratory reporting (ELR) process. The number of new cases on 8/11 excluding the historical data submission was 5,218.

#### Median age of cases by day 43 42 42 42 43 42 42 42 42 42 42 40 8/8 8/3 8/10 8/2 8/5 8/6 8/9 8/11 8/13 Date (12:00 am to 11:59 pm)