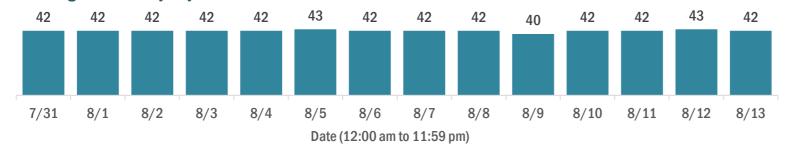

#### Cases in Florida residents per day for the past 2 weeks

#### Number of cases per day 9,570 8,505 8,161\* 7,671 7,647 7,111 6,229 6,305 6,218 5,839 5,476 5,423 4,839 4,218 8/8 8/9 7/31 8/1 8/2 8/3 8/4 8/5 8/6 8/7 8/10 8/11 8/12 8/13

Date (12:00 am to 11:59 pm)