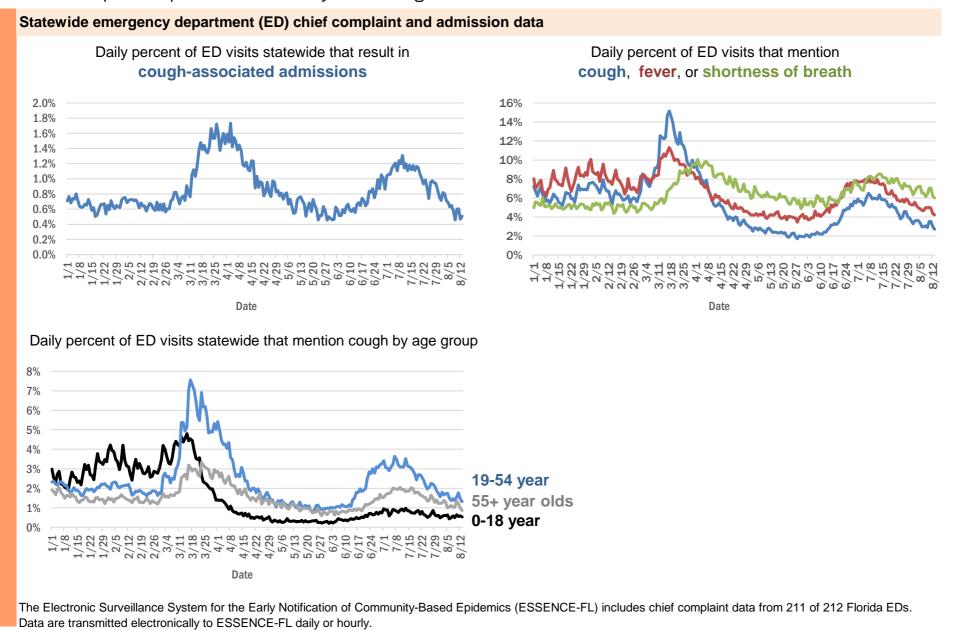

----------------|---------|
| Seacrest, Bay                      | 1       |
| Stiamk, Dade                       | 1       |
| Sugarloaf Key, Monroe              | 1       |
| Port St Luice, Unknown             | 1       |
| Rices Landing, Dade                | 1       |
| Pensacola Naval Hospital, Escambia | 1       |
| West Hollywood, Broward            | 1       |
| Unknown Out Of Area, Palm Beach    | 1       |
| Unknown, Duval                     | 1       |
| Weston, Unknown                    | 1       |
| Winter Springs, Orange             | 1       |
| Total                              | 557,337 |

#### **COVID-19: additional surveillance information**

Data through Aug 13, 2020 verified as of Aug 14, 2020 at 09:25 AM

Data in this report are provisional and subject to change.



## **COVID-19: All Florida residents with test results reported**

Data through Aug 13, 2020 verified as of Aug 14, 2020 at 09:25 AM

Data in this report are provisional and subject to change.

The table below includes persons with laboratory results that the Department of Health has received electronically or by mail/fax for Florida residents.

| County       | Awaiting       | Inconclusive | Negative | Positive | Percent         | Total tested |
|--------------|----------------|--------------|----------|----------|-----------------|--------------|
| Dade         | testing<br>405 | 1,849        | 582,312  | 141,713  | positive<br>20% | 725,874      |
| Broward      | 145            | 818          | 386,820  | 64,842   | 14%             | 452,480      |
| Palm Beach   | 279            |