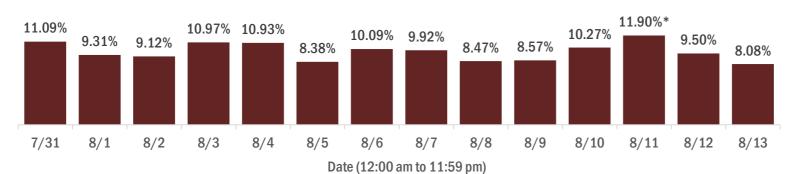

#### Percent positivity for new cases in Florida residents

#### The percent of positive results ranged from 8.08% to 11.90% over the past 2 weeks and was 8.08% yesterday.

This percent is the number of people who test PCR- or antigen-positive for the first time divided by all the people tested that day, excluding people who have previously tested positive.

<sup>\*</sup> Includes a one-time historical data submission from a laboratory newly enrolled in the Department's electronic laboratory reporting (ELR) process. The number of new cases on 8/11 excluding the historical data submission was 5,218.