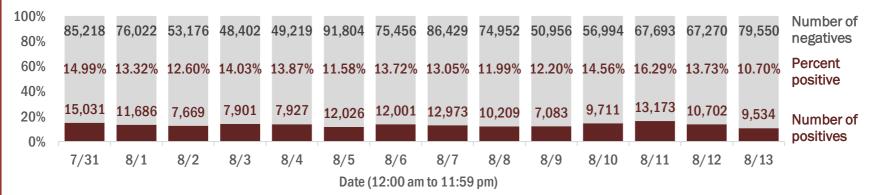

#### Number and percent of Florida residents with positive test results

#### The percent of positive results ranged from 10.70% to 16.29% over the past 2 weeks and was 10.70% yesterday.

These counts include the number of people for whom the Department received PCR or antigen laboratory results by day. People tested on multiple days will be included for each day a new result was received. A person is only counted once for each day they are tested, regardless of whether multiple specimens are tested or multiple results are received. If a person has a positive specimen and a negative specimen in the same day, only the positive result is counted.

<sup>\*</sup> Includes a one-time historical data submission from a laboratory newly enrolled in the Department's electronic laboratory reporting (ELR) process. The percent positivity on 8/11 excluding the historical data submission was 9.35%.