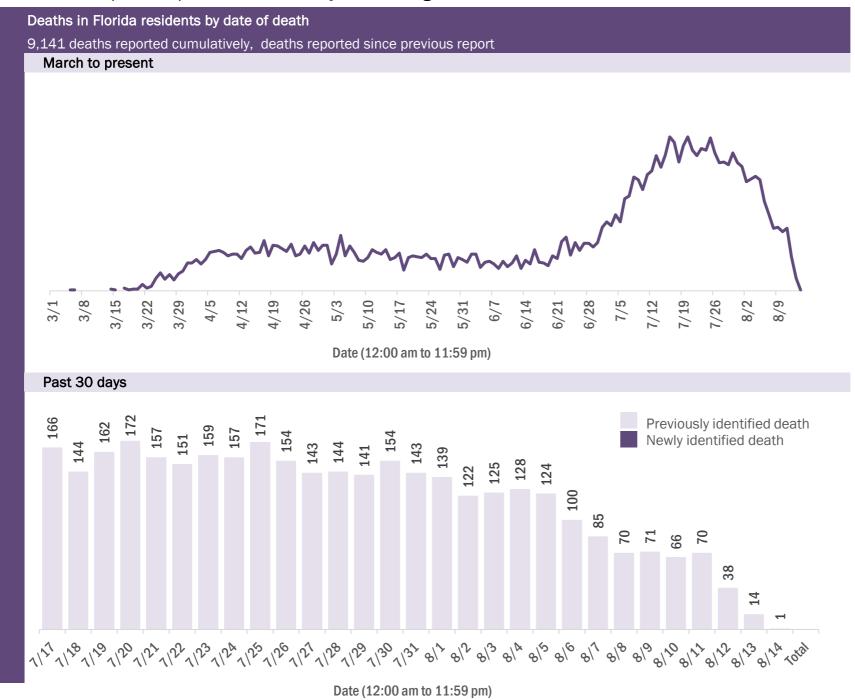

#### COVID-19: cases in Florida residents who have died

Data through Aug 13, 2020 verified as of Aug 14, 2020 at 09:25 AM

Data in this report are provisional and subject to change.

### 

| Median age: 79 years |        |         |                    |                                             |  |  |  |
|----------------------|--------|---------|--------------------|---------------------------------------------|--|--|--|
| Age group            | Deaths | Cases   | Case fatality rate | Mortality rate per<br>100,000<br>population |  |  |  |
| 0-4 years            | 0      | 9,357   | 0.0%               | 0.0                                         |  |  |  |
| 5-14 years           | 3      | 22,218  | 0.0%               | 0.1                                         |  |  |  |
| 15-24 years          | 22     | 83,727  | 0.0%               | 0.9                                         |  |  |  |
| 25-34 years          | 64     | 106,726 | 0.1%               | 2.3                                         |  |  |  |
| 35-44 years          | 185    | 92,057  | 0.2%               | 7.1                                         |  |  |  |
| 45-54 years          | 391    | 89,555  | 0.4%               | 14.0                                        |  |  |  |
| 55-64 years          | 957    | 72,537  | 1.3%               | 33.1                                        |  |  |  |
| 65-74 years          | 1,882  | 41,800  | 4.5%               | 77.6                                        |  |  |  |
| 75-84 years          | 2,645  | 23,873  | 11.1%              | 188.4                                       |  |  |  |
| 85+ years            | 2,992  | 13,961  | 21.4%              | 518.1                                       |  |  |  |
| Unknown              | 0      | 1,526   | 0.0%               |                                             |  |  |  |
| Total                | 9,141  | 557,337 | 1.6%               | 42.3                                        |  |  |  |