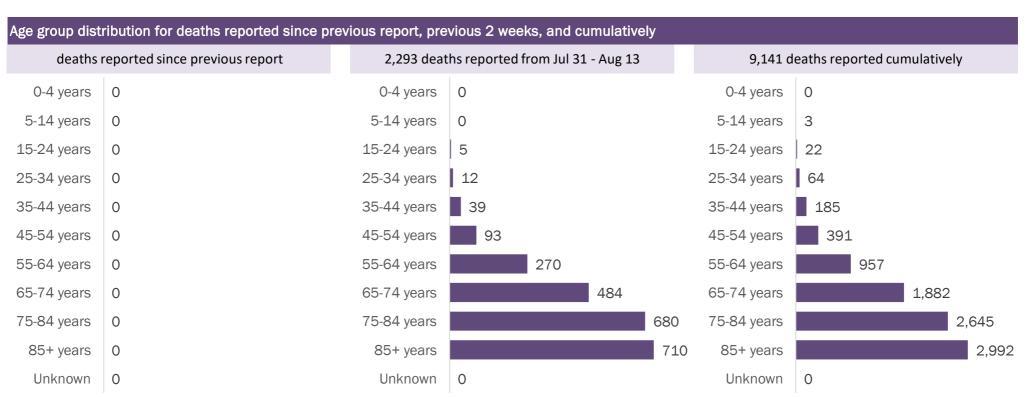

Data through Aug 13, 2020 verified as of Aug 14, 2020 at 09:25 AM

Data in this report are provisional and subject to change.

| Age group   | Cases   |     | Hospitaliz | zations | Deat  | hs  |
|-------------|---------|-----|------------|---------|-------|-----|
| 0-4 years   | 9,357   | 2%  | 211        | 1%      | 0     | 0%  |
| 5-14 years  | 22,218  | 4%  | 189        | 1%      | 3     | 0%  |
| 15-24 years | 83,727  | 15% | 849        | 3%      | 22    | 0%  |
| 25-34 years | 106,726 | 19% | 1,961      | 6%      | 64    | 1%  |
| 35-44 years | 92,057  | 17% | 2,923      | 9%      | 185   | 2%  |
| 45-54 years | 89,555  | 16% | 4,307      | 13%     | 391   | 4%  |
| 55-64 years | 72,537  | 13% | 5,914      | 18%     | 957   | 10% |
| 65-74 years | 41,800  | 7%  | 6,418      | 19%     | 1,882 | 21% |
| 75-84 years | 23,873  | 4%  | 5,984      | 18%     | 2,645 | 29% |
| 85+ years   | 13,961  | 3%  | 4,396      | 13%     | 2,992 | 33% |
| Unknown     | 1,526   | 0%  | 3          | 0%      | 0     | 0%  |
| Total       | 557,337 |     | 33,155     |         | 9,141 |     |

### 

| Median age: 79 years |        |         |                    |                                             |  |  |  |
|----------------------|--------|---------|--------------------|---------------------------------------------|--|--|--|
| Age group            | Deaths | Cases   | Case fatality rate | Mortality rate per<br>100,000<br>population |  |  |  |
| 0-4 years            | 0      | 9,357   | 0.0%               | 0.0                                         |  |  |  |
| 5-14 years           | 3      | 22,218  | 0.0%               | 0.1                                         |  |  |  |
| 15-24 years          | 22     | 83,727  | 0.0%               | 0.9                                         |  |  |  |
| 25-34 years          | 64     | 106,726 | 0.1%               | 2.3                                         |  |  |  |
| 35-44 years          | 185    | 92,057  | 0.2%               | 7.1                                         |  |  |  |
| 45-54 years          | 391    | 89,555  | 0.4%               | 14.0                                        |  |  |  |
| 55-64 years          | 957    | 72,537  | 1.3%               | 33.1                                        |  |  |  |
| 65-74 years          | 1,882  | 41,800  | 4.5%               | 77.6                                        |  |  |  |
| 75-84 years          | 2,645  | 23,873  | 11.1%              | 188.4                                       |  |  |  |
| 85+ years            | 2,992  | 13,961  | 21.4%              | 518.1                                       |  |  |  |
| Unknown              | 0      | 1,526   | 0.0%               |                                             |  |  |  |
| Total                | 9,141  | 557,337 | 1.6%               | 42.3                                        |  |  |  |