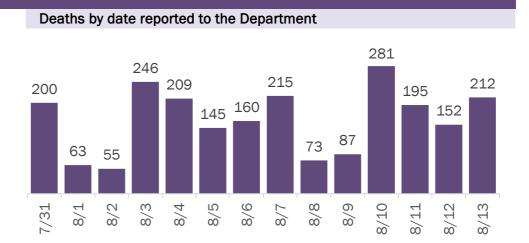

#### COVID-19: cases in Florida residents who have died

Data through Aug 13, 2020 verified as of Aug 14, 2020 at 09:25 AM

Data in this report are provisional and subject to change.

### 

| Median age: 79 years |        |         |                    |                                             |  |  |  |
|----------------------|--------|---------|--------------------|---------------------------------------------|--|--|--|
| Age group            | Deaths | Cases   | Case fatality rate | Mortality rate per<br>100,000<br>population |  |  |  |
| 0-4 years            | 0      | 9,357   | 0.0%               | 0.0                                         |  |  |  |
| 5-14 years           | 3      | 22,218  | 0.0%               | 0.1                                         |  |  |  |
| 15-24 years          | 22     | 83,727  | 0.0%               | 0.9                                         |  |  |  |
| 25-34 years          | 64     | 106,726 | 0.1%               | 2.3                                         |  |  |  |
| 35-44 years          | 185    | 92,057  | 0.2%               | 7.1                                         |  |  |  |
| 45-54 years          | 391    | 89,555  | 0.4%               | 14.0                                        |  |  |  |
| 55-64 years          | 957    | 72,537  | 1.3%               | 33.1                                        |  |  |  |
| 65-74 years          | 1,882  | 41,800  | 4.5%               | 77.6                                        |  |  |  |
| 75-84 years          | 2,645  | 23,873  | 11.1%              | 188.4                                       |  |  |  |
| 85+ years            | 2,992  | 13,961  | 21.4%              | 518.1                                       |  |  |  |
| Unknown              | 0      | 1,526   | 0.0%               |                                             |  |  |  |
| Total                | 9,141  | 557,337 | 1.6%               | 42.3                                        |  |  |  |