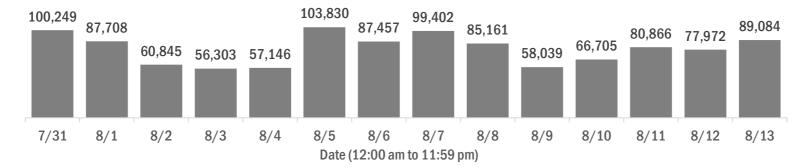

#### Laboratory testing for Florida residents over the past 2 weeks

#### Number of Florida residents tested per day

These counts include the number of people for whom the Department received PCR or antigen laboratory results by day. People tested on multiple days will be included for each day a new result was received. A person is only counted once for each day they are tested, regardless of whether multiple specimens are tested or multiple results are received.