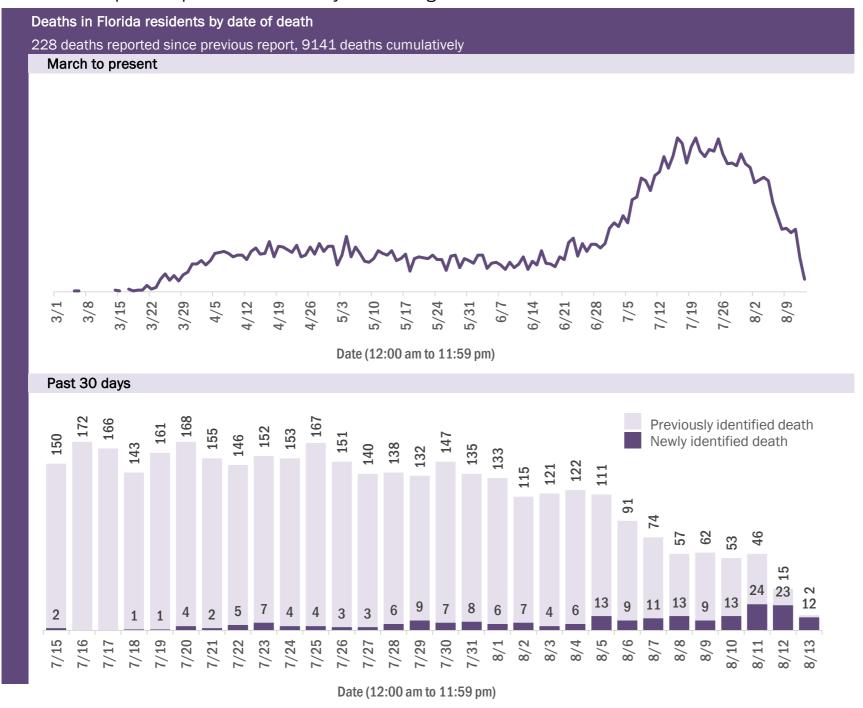

# COVID-19: deaths in Florida residents and staff of long-term care facilities

Data through Aug 13, 2020 verified as of Aug 14, 2020 at 09:25 AM

Data in this report are provisional and subject to change.

#### COVID-19: cases in Florida residents who have died

Data through Aug 13, 2020 verified as of Aug 14, 2020 at 09:25 AM

Data in this report are provisional and subject to change.