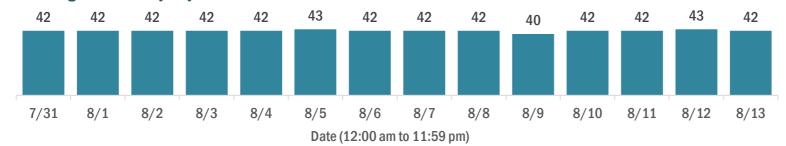

| 244,753 |
| Contact is unknown                     | 119,423 |
| Contact is pending                     | 182,100 |
|                                        |         |

Travel can be unknown and contact can be unknown or pending for the same case, these numbers will sum to more than the "neither" total.

#### COVID-19: cases and laboratory testing over time

Data through Aug 13, 2020 verified as of Aug 14, 2020 at 09:25 AM

Data in this report are provisional and subject to change.

#### Cases in Florida residents per day for the past 2 weeks

#### Number of cases per day 9,570 8,505 8,161\* 7,671 7,647 7,111 6,229 6,305 6,218 5,839 5,476 5,423 4,839 4,218 8/8 8/9 7/31 8/1 8/2 8/3 8/4 8/5 8/6 8/7 8/10 8/11 8/12 8/13

Date (12:00 am to 11:59 pm)

#### Median age of cases by day



#### Laboratory testing for Florida residents over the past 2 weeks

#### Number of Florida residents tested per day

These counts include the number of people for whom the Department received PCR or antigen laboratory results by day. People tested on multiple days will be included for each day a new result was received. A person is only counted once for each day they are tested, regardless of whether multiple specimens are tested or multiple results are received.



#### Number and percent of Florida residents with positive test results

#### The percent of positive results ranged from 10.70% to 16.29% over the past 2 weeks and was 10.70% yesterday.

These counts include the number of people for whom the Department received PCR or antigen laboratory results by day. People tested on mult