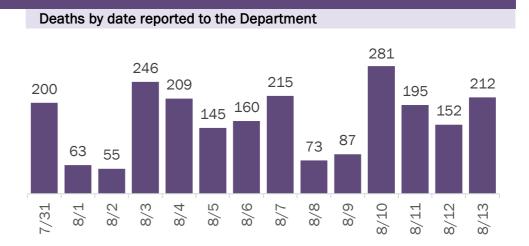

# COVID-19: deaths in Florida residents and staff of long-term care facilities

Data through Aug 13, 2020 verified as of Aug 14, 2020 at 09:25 AM

Data in this report are provisional and subject to change.

#### COVID-19: cases in Florida residents who have died

Data through Aug 13, 2020 verified as of Aug 14, 2020 at 09:25 AM

Data in this report are provisional and subject to change.