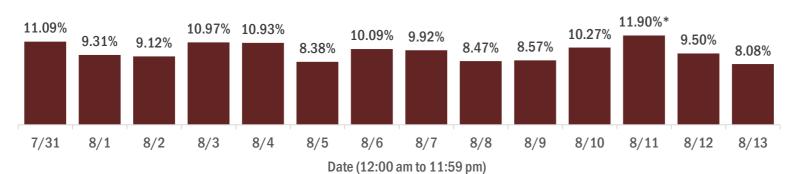

#### Percent positivity for new cases in Florida residents

#### The percent of positive results ranged from 8.08% to 11.90% over the past 2 weeks and was 8.08% yesterday.

This percent is the number of people who test PCR- or antigen-positive for the first time divided by all the people tested that day, excluding people who have previously tested positive.

<sup>\*</sup> Includes a one-time historical data submission from a laboratory newly enrolled in the Department's electronic laboratory reporting (ELR) process. The percent positivity on 8/11 excluding the historical data submission was 9.35%.