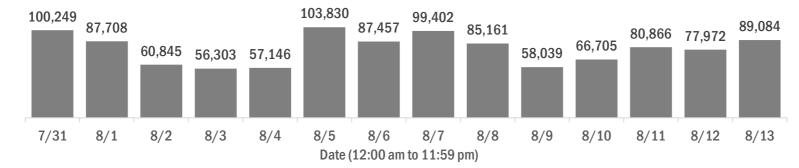

#### Number of Florida residents tested per day

These counts include the number of people for whom the Department received PCR or antigen laboratory results by day. People tested on multiple days will be included for each day a new result was received. A person is only counted once for each day they are tested, regardless of whether multiple specimens are tested or multiple results are received.