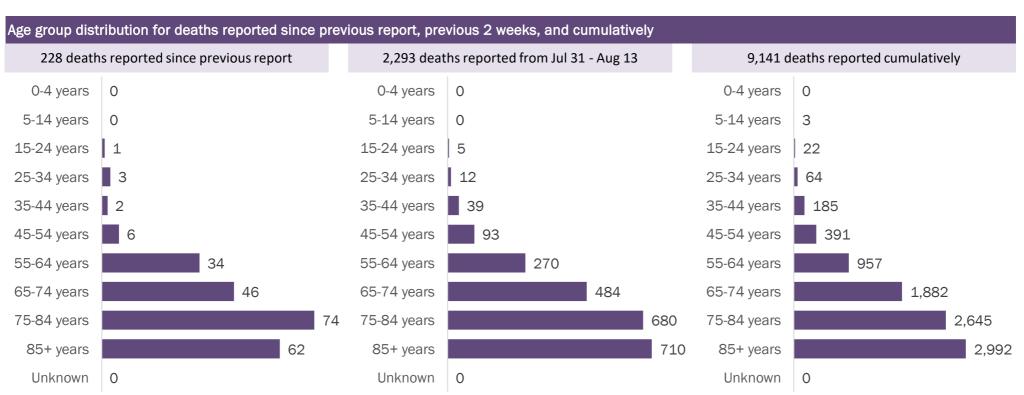

Data through Aug 13, 2020 verified as of Aug 14, 2020 at 09:25 AM

Data in this report are provisional and subject to change.

| Age group   | Cases   |     | Hospitaliz | zations | Deat  | hs  |
|-------------|---------|-----|------------|---------|-------|-----|
| 0-4 years   | 9,357   | 2%  | 211        | 1%      | 0     | 0%  |
| 5-14 years  | 22,218  | 4%  | 189        | 1%      | 3     | 0%  |
| 15-24 years | 83,727  | 15% | 849        | 3%      | 22    | 0%  |
| 25-34 years | 106,726 | 19% | 1,961      | 6%      | 64    | 1%  |
| 35-44 years | 92,057  | 17% | 2,923      | 9%      | 185   | 2%  |
| 45-54 years | 89,555  | 16% | 4,307      | 13%     | 391   | 4%  |
| 55-64 years | 72,537  | 13% | 5,914      | 18%     | 957   | 10% |
| 65-74 years | 41,800  | 7%  | 6,418      | 19%     | 1,882 | 21% |
| 75-84 years | 23,873  | 4%  | 5,984      | 18%     | 2,645 | 29% |
| 85+ years   | 13,961  | 3%  | 4,396      | 13%     | 2,992 | 33% |
| Unknown     | 1,526   | 0%  | 3          | 0%      | 0     | 0%  |
| Total       | 557,337 |     | 33,155     |         | 9,141 |     |

# 

| Median age: 79 years |        |         |                       |                                             |  |  |  |  |
|----------------------|--------|---------|-----------------------|---------------------------------------------|--|--|--|--|
| Age group            | Deaths | Cases   | Case fatality<br>rate | Mortality rate per<br>100,000<br>population |  |  |  |  |
| 0-4 years            | 0      | 9,357   | 0.0%                  | 0.0                                         |  |  |  |  |
| 5-14 years           | 3      | 22,218  | 0.0%                  | 0.1                                         |  |  |  |  |
| 15-24 years          | 22     | 83,727  | 0.0%                  | 0.9                                         |  |  |  |  |
| 25-34 years          | 64     | 106,726 | 0.1%                  | 2.3                                         |  |  |  |  |
| 35-44 years          | 185    | 92,057  | 0.2%                  | 7.1                                         |  |  |  |  |
| 45-54 years          | 391    | 89,555  | 0.4%                  | 14.0                                        |  |  |  |  |
| 55-64 years          | 957    | 72,537  | 1.3%                  | 33.1                                        |  |  |  |  |
| 65-74 years          | 1,882  | 41,800  | 4.5%                  | 77.6                                        |  |  |  |  |
| 75-84 years          | 2,645  | 23,873  | 11.1%                 | 188.4                                       |  |  |  |  |
| 85+ years            | 2,992  | 13,961  | 21.4%                 | 518.1                                       |  |  |  |  |
| Unknown              | 0      | 1,526   | 0.0%                  |                                             |  |  |  |  |
| Total                | 9,141  | 557,337 | 1.6%                  | 42.3                                        |  |  |  |  |