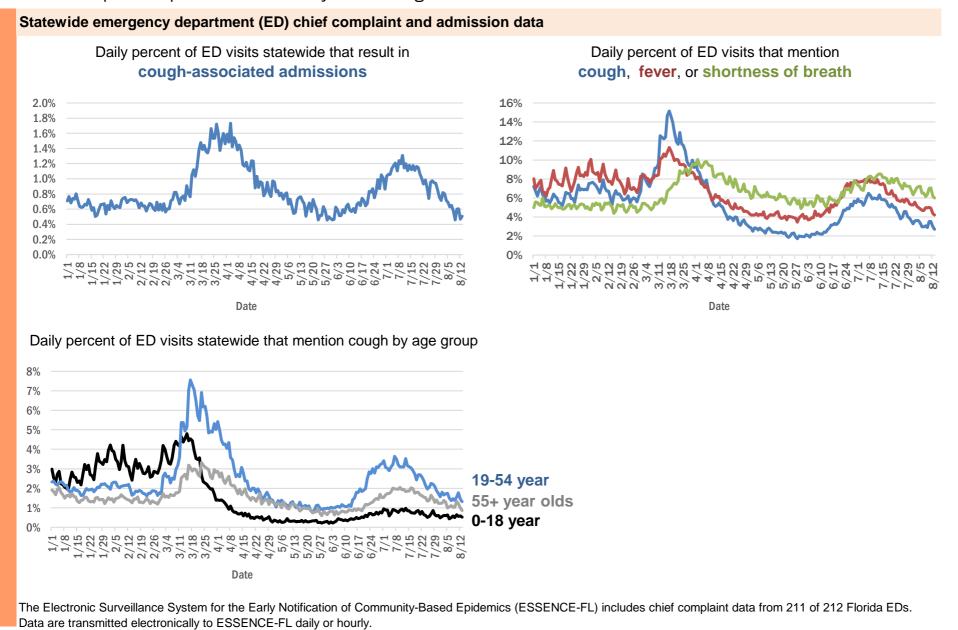

----------------|---------|
| Seacrest, Bay                      | 1       |
| Stiamk, Dade                       | 1       |
| Sugarloaf Key, Monroe              | 1       |
| Port St Luice, Unknown             | 1       |
| Rices Landing, Dade                | 1       |
| Pensacola Naval Hospital, Escambia | 1       |
| West Hollywood, Broward            | 1       |
| Unknown Out Of Area, Palm Beach    | 1       |
| Unknown, Duval                     | 1       |
| Weston, Unknown                    | 1       |
| Winter Springs, Orange             | 1       |
| Total                              | 557,337 |

#### **COVID-19: additional surveillance information**

Data through Aug 13, 2020 verified as of Aug 14, 2020 at 09:25 AM

Data in this report are provisional and subject to change.



# **COVID-19: All Florida residents with test results reported**

Data through Aug 13, 2020 verified as of Aug 14, 2020 at 09:25 AM

Data in this report are provisional and subject to change.

The table below includes persons with laboratory results that the Department of Health has received electronically or by mail/fax for Florida residents.

| County       | Awaiting       | Inconclusive | Negative | Positive | Percent         | Total tested |
|--------------|----------------|--------------|----------|----------|-----------------|--------------|
| Dade         | testing<br>405 | 1,849        | 582,312  | 141,713  | positive<br>20% | 725,874      |
| Broward      | 145            | 818          | 386,820  | 64,842   | 14%             | 452,480      |
| Palm Beach   | 279            | 5