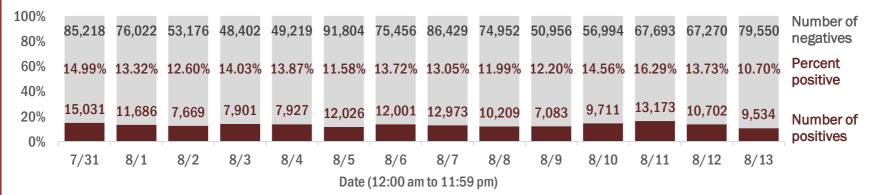

#### Number and percent of Florida residents with positive test results

#### The percent of positive results ranged from 10.70% to 16.29% over the past 2 weeks and was 10.70% yesterday.

These counts include the number of people for whom the Department received PCR or antigen laboratory results by day. People tested on multiple days will be included for each day a new result was received. A person is only counted once for each day they are tested, regardless of whether multiple specimens are tested or multiple results are received. If a person has a positive specimen and a negative specimen in the same day, only the positive result is counted.