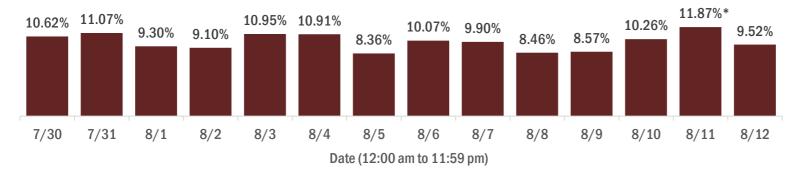

#### Percent positivity for new cases

The percent of positive results ranged from 8.36% to 11.87% over the past 2 weeks and was 9.52% yesterday. This percent is the number of people who test PCR- or antigen-positive for the first time divided by all the people tested that day, excluding people who have previously tested positive.

\*Denotes a one-time historical data submission from a newly enrolled laboratory into the Department's Electronic Laboratory Reporting (ELR) process. The state positivity rate on 8/11 would have been 9.35% when excluding the historical data submission.