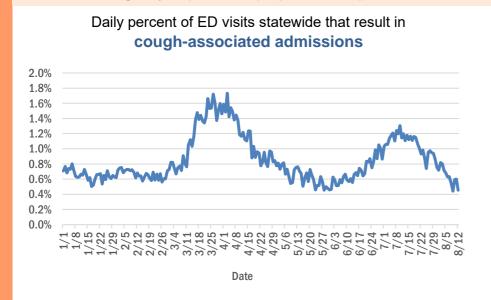

| 1       |
| Davie, Unknown                        | 1       |
| Duck Key, Monroe                      | 1       |
| Hialeahgardens, Dade                  | 1       |
| Jacksonville, Nassau                  | 1       |
| Homossa, Orange                       | 1       |
| Hosford, Calhoun                      | 1       |
| Interlachen, Duval                    | 1       |
| Jacksonville Naval Air Station, Duval | 1       |
| Jacksonville Naval Hospital, Duval    | 1       |
| Total                                 | 551,232 |

#### **COVID-19: additional surveillance information**

Data through Aug 12, 2020 verified as of Aug 13, 2020 at 09:25 AM

Data in this report are provisional and subject to change.

#### Statewide emergency department (ED) chief complaint and admission data



Daily percent of ED visits that mention **cough**, **fever**, or **shortness of breath** 



Daily percent of ED visits statewide that mention cough by age group



The Electronic Surveillance System for the Early Notification of Community-Based Epidemics (ESSENCE-FL) includes chief complaint data from 211 of 212 Florida EDs. Data are transmitted electronically to ESSENCE-FL daily or hourly.

### **COVID-19: All persons with tests reported**

Data through Aug 12, 2020 verified as of Aug 13, 2020 at 09:25 AM

Data in this report are provisional and subject to change.

The table below includes persons with laboratory results that the Department of Health has received electronically or by mail/fax for Florida residents and non-Florida residents.

| County       | Awaiting   | Inconclusive |