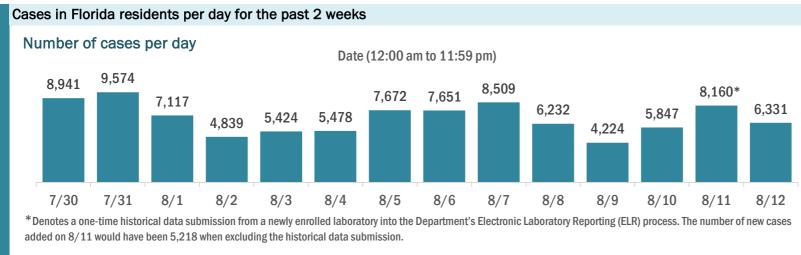

#### Laboratory testing for Florida residents and non-Florida residents over the past 2 weeks

#### Number of people tested per day

These counts include the number of people for whom the department received PCR or antigen laboratory results by day. People tested on multiple days will be included for each day a new result was received. A person is only counted once for each day they are tested, regardless of whether multiple specimens are tested or multiple results are received.