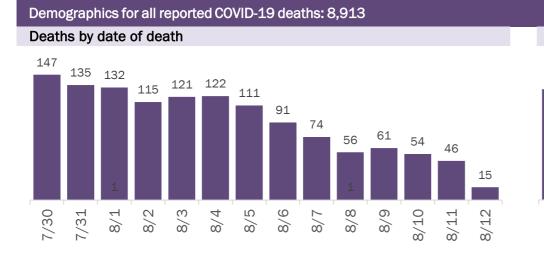

#### **COVID-19: cases in Florida resident who have died**

Data through Aug 12, 2020 verified as of Aug 13, 2020 at 09:25 AM

Data in this report are provisional and subject to change.

Deaths by date reported by Department

| Age group distr | ibution for deaths reported since previ | ous report, previo | us 2 weeks, and cumulatively     |             |                             |
|-----------------|-----------------------------------------|--------------------|----------------------------------|-------------|-----------------------------|
| 148 death       | s reported since previous report        | 2,323 death        | ns reported from Jul 30 - Aug 12 | 8,913 de    | eaths reported cumulatively |
| 0-4 years       | 0                                       | 0-4 years          | 0                                | 0-4 years   | 0                           |
| 5-14 years      | 0                                       | 5-14 years         | 0                                | 5-14 years  | 0                           |
| 15-24 years     | 0                                       | 15-24 years        | 4                                | 15-24 years | 4                           |
| 25-34 years     | 1                                       | 25-34 years        | 9                                | 25-34 years | 9                           |
| 35-44 years     | 2                                       | 35-44 years        | 43                               | 35-44 years | 43                          |