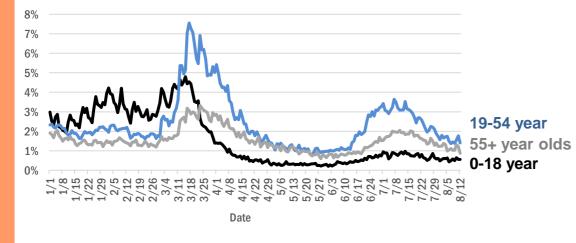

1       |
| Jacksonville, Nassau                  | 1       |
| Homossa, Orange                       | 1       |
| Hosford, Calhoun                      | 1       |
| Interlachen, Duval                    | 1       |
| Jacksonville Naval Air Station, Duval | 1       |
| Jacksonville Naval Hospital, Duval    | 1       |
| Total                                 | 551,232 |

#### **COVID-19: additional surveillance information**

Data through Aug 12, 2020 verified as of Aug 13, 2020 at 09:25 AM

Data in this report are provisional and subject to change.

#### Statewide emergency department (ED) chief complaint and admission data



Daily percent of ED visits that mention **cough**, **fever**, or **shortness of breath** 



Daily percent of ED visits statewide that mention cough by age group



The Electronic Surveillance System for the Early Notification of Community-Based Epidemics (ESSENCE-FL) includes chief complaint data from 211 of 212 Florida EDs. Data are transmitted electronically to ESSENCE-FL daily or hourly.

### **COVID-19: All persons with tests reported**

Data through Aug 12, 2020 verified as of Aug 13, 2020 at 09:25 AM

Data in this report are provisional and subject to change.

The table below includes persons with laboratory results that the Department of Health has received electronically or by mail/fax for Florida residents and non-Florida residents.

| County       | Awaiting   | Inconclusive | Negative | Positive | Percent  | Total tested |
|--------------|------------|--------------|----------|----------|----------|--------------|
|              | testin