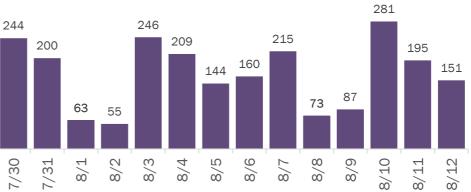

# COVID-19: deaths in Florida residents and staff of long-term care facilities

Data through Aug 12, 2020 verified as of Aug 13, 2020 at 09:25 AM

Data in this report are provisional and subject to change.

| County       | Deaths |     | County       | Deaths |    | County     | Deaths |    |
|--------------|--------|-----|--------------|--------|----|------------|--------|----|
| Dade         | 642    | 17% | Clay         | 38     | 1% | Madison    | 5      | 0% |
| Palm Beach   | 396    | 10% | Osceola      | 31     | 1% | Jefferson  | 4      | 0% |
| Pinellas     | 371    | 10% | Suwannee     | 30     | 1% | Okeechobee | 4      | 0% |
| Broward      | 265    | 7%  | Indian River | 28     | 1% | Baker      | 3      | 0% |
| Hillsborough | 211    | 6%  | Hernando     | 26     | 1% | Gilchrist  | 3      | 0% |
| Lee          | 199    | 5%  | Okaloosa     | 24     | 1% | Bradford   | 2      | 0% |
| Polk         | 183    | 5%  | Lake         | 21     | 1% | Hardee     | 2      | 0% |
| Manatee      | 115    | 3%  | Hendry       | 19     | 0% | Holmes     | 2      | 0% |
| Sarasota     | 99     | 3%  | St. Johns    | 17     | 0% | Nassau     | 2      | 0% |
| Brevard      | 98     | 3%  | Walton       | 12     | 0% | Desoto     | 1      | 0% |
| Seminole     | 93     | 2%  | Washington   | 12     | 0% | Flagler    | 1      | 0% |
| Duval        | 92     | 2%  | Alachua      | 11     | 0% | Levy       | 1      | 0% |
| St. Lucie    | 92     | 2%  | Putnam       | 11     | 0% | Monroe     | 1      | 0% |
| Volusia      | 84     | 2%  | Sumter       | 11     | 0% | Taylor     | 1      | 0% |
| Escambia     | 74     | 2%  | Bay          | 10     | 0% | Total      | 3,805  |    |
| Pasco        | 74     | 2%  | Citrus       | 10     | 0% |            |        |    |
| Orange       | 66     | 2%  | Leon         | 10     | 0% |            |        |    |
| Collier      | 65     | 2%  | Santa Rosa   | 9      | 0% |            |        |    |
| Martin       | 59     | 2%  | Gadsden      | 8      | 0% |            |        |    |
| Charlotte    | 56     | 1%  | Columbia     | 7      | 0% |            |        |    |
| Jackson      | 41     | 1%  | Calhoun      | 6      | 0% |            |        |    |
| Marion       | 41     | 1%  | Highlands    | 6      | 0% |            |        |    |

Note: cases are summarized by the county of usual residence. Residents and staff may be cases associated with facilities that are not in their county of usual residence, resulting in cases being included below for counties that do not have facilities with known cases.