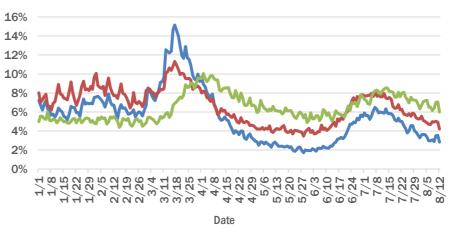

| 1       |
| Hialeahgardens, Dade                  | 1       |
| Jacksonville, Nassau                  | 1       |
| Homossa, Orange                       | 1       |
| Hosford, Calhoun                      | 1       |
| Interlachen, Duval                    | 1       |
| Jacksonville Naval Air Station, Duval | 1       |
| Jacksonville Naval Hospital, Duval    | 1       |
| Total                                 | 551,232 |

#### **COVID-19: additional surveillance information**

Data through Aug 12, 2020 verified as of Aug 13, 2020 at 09:25 AM

Data in this report are provisional and subject to change.

#### Statewide emergency department (ED) chief complaint and admission data



Daily percent of ED visits that mention **cough**, **fever**, or **shortness of breath** 



Daily percent of ED visits statewide that mention cough by age group



The Electronic Surveillance System for the Early Notification of Community-Based Epidemics (ESSENCE-FL) includes chief complaint data from 211 of 212 Florida EDs. Data are transmitted electronically to ESSENCE-FL daily or hourly.

### **COVID-19: All persons with tests reported**

Data through Aug 12, 2020 verified as of Aug 13, 2020 at 09:25 AM

Data in this report are provisional and subject to change.

The table below includes persons with laboratory results that the Department of Health has received electronically or by mail/fax for Florida residents and non-Florida residents.

| County       | Awaiting   | Inconclusive | Negative | Positive | Percent  | Total tested |
|--------------|------------|--------------|