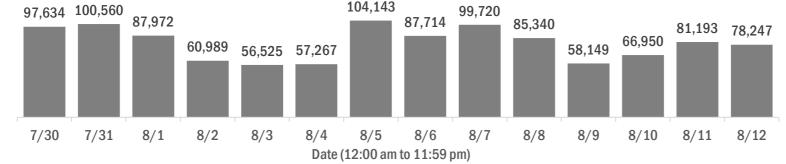

#### Number of people tested per day

These counts include the number of people for whom the department received PCR or antigen laboratory results by day. People tested on multiple days will be included for each day a new result was received. A person is only counted once for each day they are tested, regardless of whether multiple specimens are tested or multiple results are received.