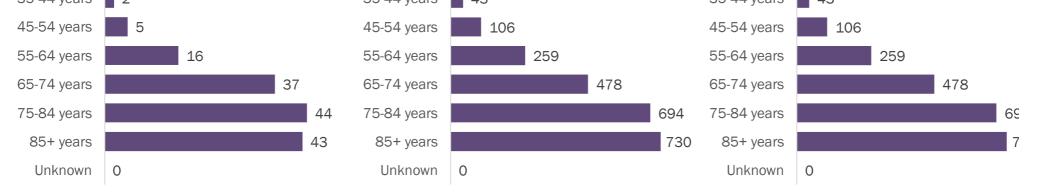

Data through Aug 12, 2020 verified as of Aug 13, 2020 at 09:25 AM

Data in this report are provisional and subject to change.

| Age group   | Cases   |     | Hospitaliz | ations | Dea   | ths |
|-------------|---------|-----|------------|--------|-------|-----|
| 0-4 years   | 9,255   | 2%  | 202        | 1%     | 0     | 0%  |
| 5-14 years  | 21,904  | 4%  | 182        | 1%     | 3     | 0%  |
| 15-24 years | 82,972  | 15% | 834        | 3%     | 21    | 0%  |
| 25-34 years | 105,679 | 19% | 1,931      | 6%     | 61    | 1%  |
| 35-44 years | 91,047  | 17% | 2,880      | 9%     | 183   | 2%  |
| 45-54 years | 88,522  | 16% | 4,223      | 13%    | 385   | 4%  |
| 55-64 years | 71,732  | 13% | 5,791      | 18%    | 923   | 10% |
| 65-74 years | 41,328  | 7%  | 6,306      | 19%    | 1,836 | 21% |
| 75-84 years | 23,586  | 4%  | 5,858      | 18%    | 2,571 | 29% |
| 85+ years   | 13,787  | 3%  | 4,326      | 13%    | 2,930 | 33% |
| Unknown     | 1,420   | 0%  | 4          | 0%     | 0     | 0%  |
| Total       | 551,232 |     | 32,537     |        | 8,913 |     |

#### Median age: 79 years

| Age group   | Deaths | Cases   | Case fatality<br>rate | Mortality rate per<br>100,00<br>population |
|-------------|--------|---------|-----------------------|--------------------------------------------|
| 0-4 years   | 0      | 9,255   | 0.0%                  | 0.0                                        |
| 5-14 years  | 3      | 21,904  | 0.0%                  | 0.1                                        |
| 15-24 years | 21     | 82,972  | 0.0%                  | 0.8                                        |
| 25-34 years | 61     | 105,679 | 0.1%                  | 2.2                                        |
| 35-44 years | 183    | 91,047  | 0.2%                  | 7.0                                        |
| 45-54 years | 385    | 88,522  | 0.4%                  | 13.8                                       |
| 55-64 years | 923    | 71,732  | 1.3%                  | 31.9                                       |
| 65-74 years | 1,836  | 41,328  | 4.4%                  | 75.7                                       |
| 75-84 years | 2,571  | 23,586  | 10.9%                 | 183.1                                      |
| 85+ years   | 2,930  | 13,787  | 21.3%                 | 507.3                                      |
| Unknown     | 0      | 1,420   | N/A                   | N/A                                        |
| Total       | 8,913  | 551,232 | 1.6%                  | 41.3                                       |

| Age group distr | ibution for deaths reported since previ | ous report, previo | us 2 weeks, and cumulatively     |             |                             |
|-----------------|-----------------------------------------|--------------------|----------------------------------|-------------|-----------------------------|
| 148 death       | s reported since previous report        | 2,323 death        | ns reported from Jul 30 - Aug 12 | 8,913 de    | eaths reported cumulatively |
| 0-4 years       | 0                                       | 0-4 years          | 0                                | 0-4 years   | 0                           |
| 5-14 years      | 0                                       | 5-14 years         | 0                                | 5-14 years  | 0                           |
| 15-24 years     | 0                                       | 15-24 years        | 4                                | 15-24 years | 4                           |
| 25-34 years     | 1                                       | 25-34 years        | 9                                | 25-34 years | 9                           |
| 35-44 years     | 2                                       | 35-44 years        | 43                               | 35-44 years | 43                          |