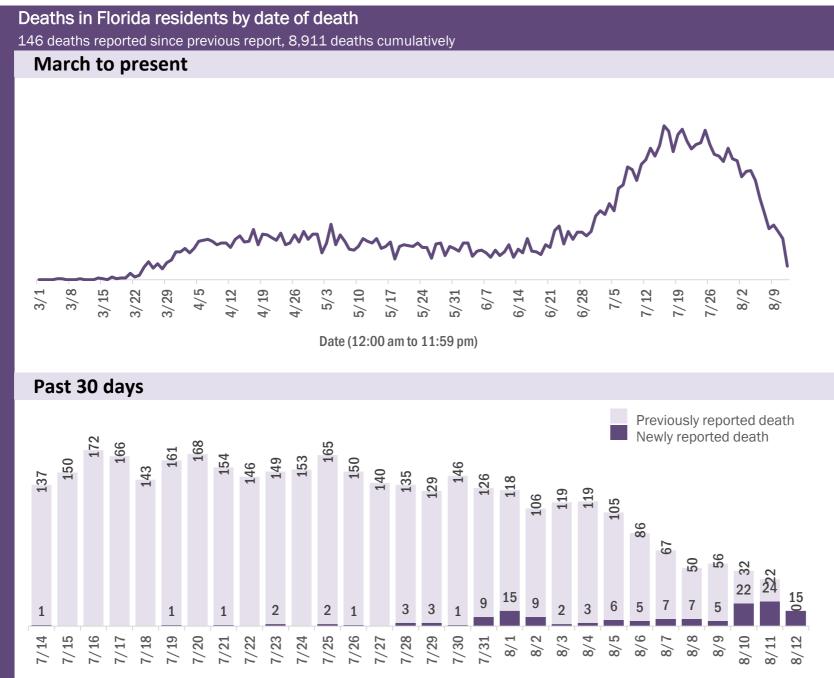

#### **COVID-19: cases in Florida resident who have died**

Data through Aug 12, 2020 verified as of Aug 13, 2020 at 09:25 AM

Data in this report are provisional and subject to change.

Deaths by date reported by Department

| Age group distr | ibution for deaths reported since previ | ous report, previo | us 2 weeks, and cumulatively     |             |                             |
|-----------------|-----------------------------------------|--------------------|----------------------------------|-------------|-----------------------------|
| 148 death       | s reported since previous report        | 2,323 death        | ns reported from Jul 30 - Aug 12 | 8,913 de    | eaths reported cumulatively |
| 0-4 years       | 0                                       | 0-4 years          | 0                                | 0-4 years   | 0                           |
| 5-14 years      | 0                                       | 5-14 years         | 0                                | 5-14 years  | 0                           |
| 15-24 years     | 0                                       | 15-24 years        | 4                                | 15-24 years | 4                           |
| 25-34 years     | 1                                       | 25-34 years        | 9                                | 25-34 years | 9                           |
| 35-44 years     | 2                                       | 35-44 years        | 43                               | 35-44 years | 43                          |