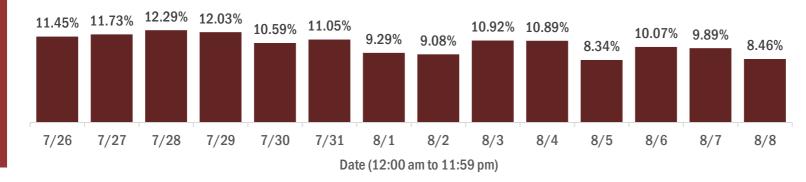

#### Percent positivity for new cases

The percent of positive results ranged from 8.34% to 12.29% over the past 2 weeks and was 8.46% yesterday. This percent is the number of people who test PCR- or antigen-positive for the first time divided by all the people tested that day, excluding people who have previously tested positive.