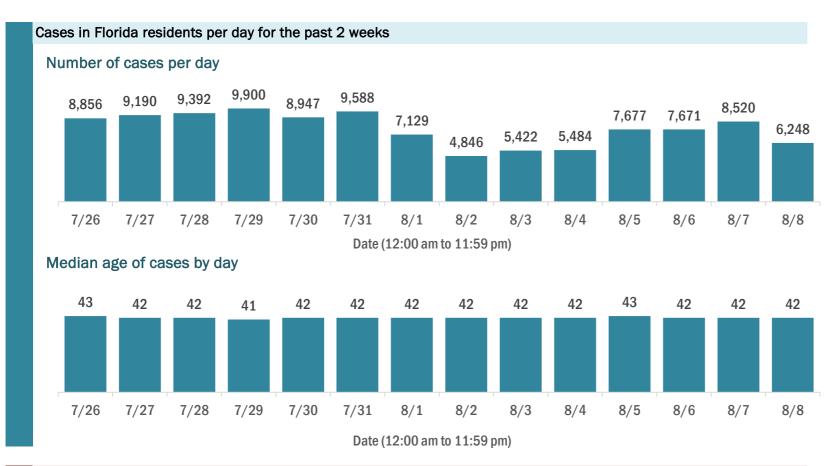

#### **COVID-19: cases and laboratory testing over time**

Data through Aug 8, 2020 verified as of Aug 9, 2020 at 09:25 AM

Data in this report are provisional and subject to change.

#### Laboratory testing for Florida residents and non-Florida residents over the past 2 weeks

#### Number of people tested per day

These counts include the number of people for whom the department received PCR or antigen laboratory results by day. People tested on multiple days will be included for each day a new result was received. A person is only counted once for each day they are tested, regardless of whether multiple specimens are tested or multiple results are received.