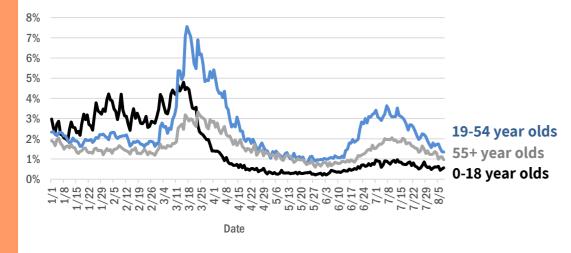

Data through Aug 8, 2020 verified as of Aug 9, 2020 at 09:25 AM

Data in this report are provisional and subject to change.

| Age group   | Cases   |     | Hospitaliz | ations | Dea   | ths |
|-------------|---------|-----|------------|--------|-------|-----|
| 0-4 years   | 8,882   | 2%  | 185        | 1%     | 0     | 0%  |
| 5-14 years  | 20,832  | 4%  | 153        | 1%     | 3     | 0%  |
| 15-24 years | 79,584  | 15% | 764        | 3%     | 21    | 0%  |
| 25-34 years | 101,545 | 19% | 1,828      | 6%     | 55    | 1%  |
| 35-44 years | 87,023  | 17% | 2,722      | 9%     | 172   | 2%  |
| 45-54 years | 84,436  | 16% | 3,983      | 13%    | 352   | 4%  |
| 55-64 years | 68,341  | 13% | 5,393      | 18%    | 849   | 10% |
| 65-74 years | 39,427  | 7%  | 5,923      | 19%    | 1,668 | 20% |
| 75-84 years | 22,522  | 4%  | 5,476      | 18%    | 2,350 | 29% |
| 85+ years   | 13,075  | 2%  | 4,076      | 13%    | 2,716 | 33% |
| Unknown     | 1,369   | 0%  | 2          | 0%     | 0     | 0%  |
| Total       | 527,036 |     | 30,505     |        | 8,186 |     |