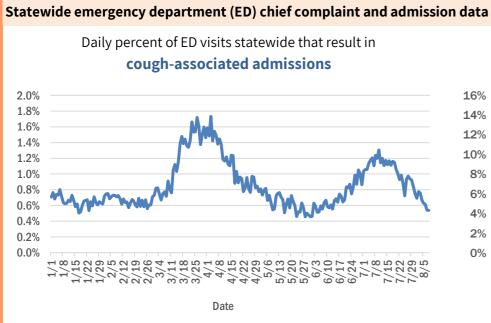

#### **COVID-19: cases and laboratory testing over time**

Data through Aug 8, 2020 verified as of Aug 9, 2020 at 09:25 AM

Data in this report are provisional and subject to change.

#### Laboratory testing for Florida residents and non-Florida residents over the past 2 weeks

#### Number of people tested per day

These counts include the number of people for whom the department received PCR or antigen laboratory results by day. People tested on multiple days will be included for each day a new result was received. A person is only counted once for each day they are tested, regardless of whether multiple specimens are tested or multiple results are received.