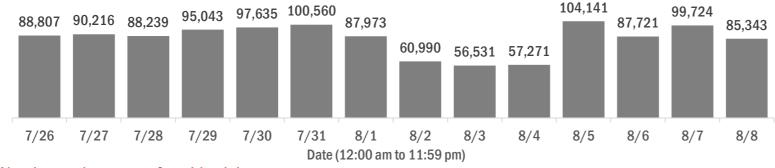

#### Number of people tested per day

These counts include the number of people for whom the department received PCR or antigen laboratory results by day. People tested on multiple days will be included for each day a new result was received. A person is only counted once for each day they are tested, regardless of whether multiple specimens are tested or multiple results are received.