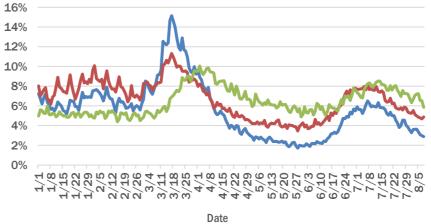

#### **COVID-19: cases and laboratory testing over time**

Data through Aug 8, 2020 verified as of Aug 9, 2020 at 09:25 AM

Data in this report are provisional and subject to change.

#### Laboratory testing for Florida residents and non-Florida residents over the past 2 weeks