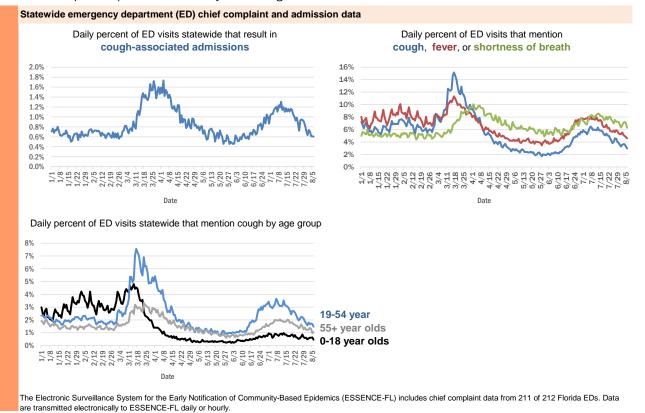

#### COVID-19: cases and laboratory testing over time

Data through Aug 6, 2020 verified as of Aug 7, 2020 at 09:25 AM

Data in this report are provisional and subject to change.

#### Laboratory testing for Florida residents and non-Florida residents over the past 2 weeks