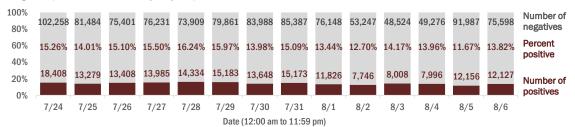

#### Number and percent of positive labs

#### The percent of positive results ranged from 11.67% to 16.24% over the past 2 weeks and was 13.82% yesterday.

These counts include the number of people for whom the department received PCR or antigen laboratory results by day. People tested on multiple days will be included for each day a new result was received. A person is only counted once for each day they are tested, regardless of whether multiple specimens are tested or multiple results are received. If a person has a positive specimen and a negative specimen in the same day, only the positive result is counted.