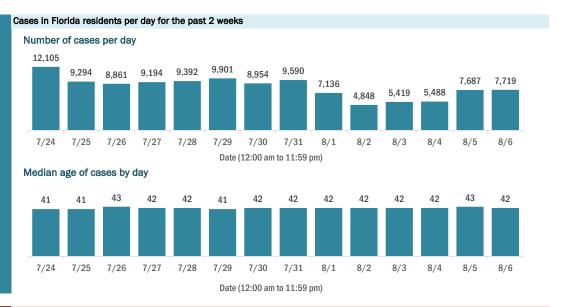

#### COVID-19: cases and laboratory testing over time

Data through Aug 6, 2020 verified as of Aug 7, 2020 at 09:25 AM

Data in this report are provisional and subject to change.

#### Laboratory testing for Florida residents and non-Florida residents over the past 2 weeks

#### Number of people tested per day

These counts include the number of people for whom the department received PCR or antigen laboratory results by day. People tested on multiple days will be included for each day a new result was received. A person is only counted once for each day they are tested, regardless of whether multiple specimens are tested or multiple results are received.