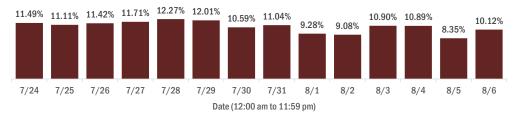

#### Percent positivity for new cases

#### The percent of positive results ranged from 8.35% to 12.27% over the past 2 weeks and was 10.12% yesterday.

This percent is the number of people who test PCR- or antigen-positive for the first time divided by all the people tested that day, excluding people who have previously tested positive.