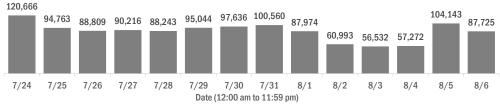

#### COVID-19: cases and laboratory testing over time

Data through Aug 6, 2020 verified as of Aug 7, 2020 at 09:25 AM

Data in this report are provisional and subject to change.

#### Laboratory testing for Florida residents and non-Florida residents over the past 2 weeks

#### Number of people tested per day

These counts include the number of people for whom the department received PCR or antigen laboratory results by day. People tested on multiple days will be included for each day a new result was received. A person is only counted once for each day they are tested, regardless of whether multiple specimens are tested or multiple results are received.