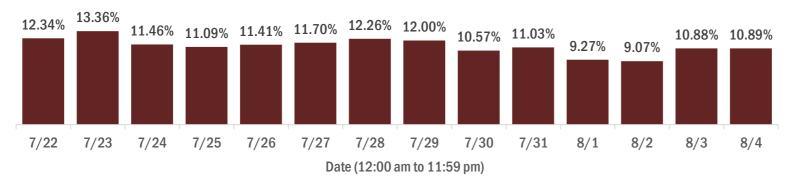

#### Percent positivity for new cases

#### The percent of positive results ranged from 9.07% to 13.36% over the past 2 weeks and was 10.89% yesterday.

This percent is the number of people who test PCR- or antigen-positive for the first time divided by all the people tested that day, excluding people who have previously tested positive.