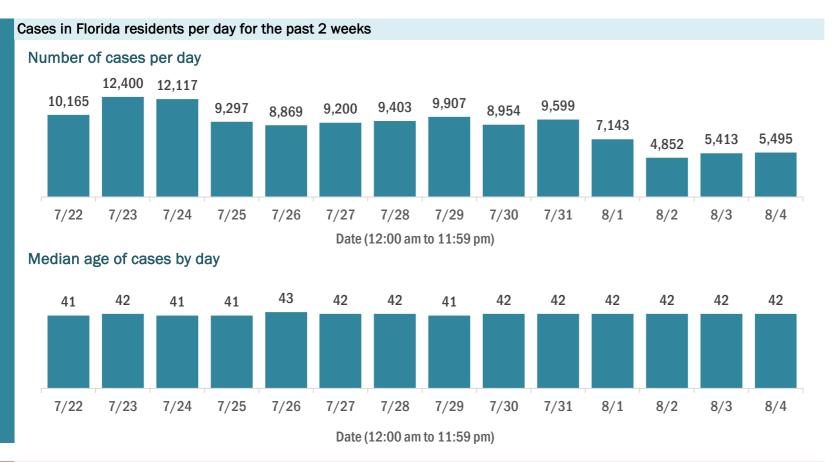

#### COVID-19: cases and laboratory testing over time

Data through Aug 4, 2020 verified as of Aug 5, 2020 at 09:25 AM

Data in this report are provisional and subject to change.

#### Laboratory testing for Florida residents and non-Florida residents over the past 2 weeks

#### Number of people tested per day

These counts include the number of people for whom the department received PCR or antigen laboratory results by day. People tested on multiple days will be included for each day a new result was received. A person is only counted once for each day they are tested, regardless of whether multiple specimens are tested or multiple results are received.