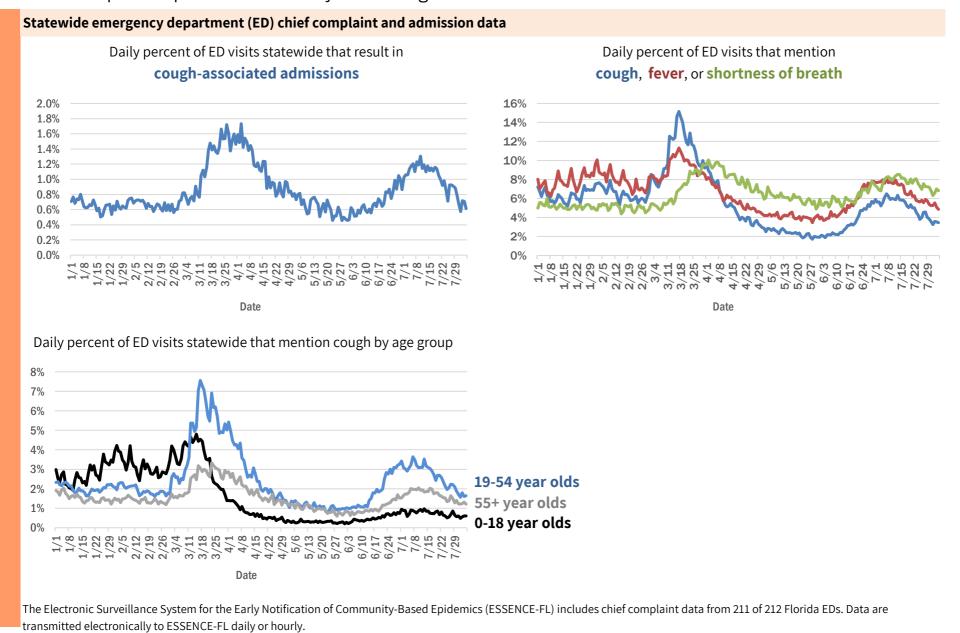

| 1       |
| Astor, Volusia                     | 1       |
| Austin, Dade                       | 1       |
| Basinger, Okeechobee               | 1       |
| Miramar, Unknown                   | 1       |
| Litchfield Park, Unknown           | 1       |
| Marathon Shores, Monroe            | 1       |
| Mayport Naval Station, Duval       | 1       |
| Mcintosh, Marion                   | 1       |
| Jena, Taylor                       | 1       |
| Lake Worth, Unknown                | 1       |
| Laurel Hill, Walton                | 1       |
| Total                              | 497,181 |

#### **COVID-19: additional surveillance information**

Data through Aug 4, 2020 verified as of Aug 5, 2020 at 09:25 AM

Data in this report are provisional and subject to change.



# **COVID-19: All persons with tests reported**

Data through Aug 4, 2020 verified as of Aug 5, 2020 at 09:25 AM

Data in this report are provisional and subject to change.

The table below includes persons with laboratory results that the Department of Health has received electronically or by mail/fax for Florida residents and non-Florida residents.

| County       | Awaiting testing | Inconclusive | Negative | Positive | Percent positive | Total tested |
|--------------|------------------|--------------|----------|----------|------------------|--------------|
| Dade         | 224              | 1,617        | 527,998  | 125,949  | 19%              | 655,564      |
| Broward      | 193              | 710          | 357,395  | 59,354   | 14%              | 417,459      |
| Palm Beach   |