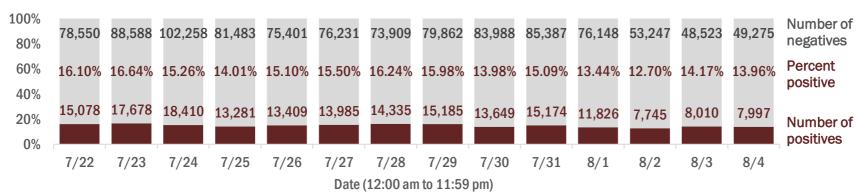

#### Number and percent of positive labs

#### The percent of positive results ranged from 12.70% to 16.64% over the past 2 weeks and was 13.96% yesterday.

These counts include the number of people for whom the department received PCR or antigen laboratory results by day. People tested on multiple days will be included for each day a new result was received. A person is only counted once for each day they are tested, regardless of whether multiple specimens are tested or multiple results are received. If a person has a positive specimen and a negative specimen in the same day, only the positive result is counted.