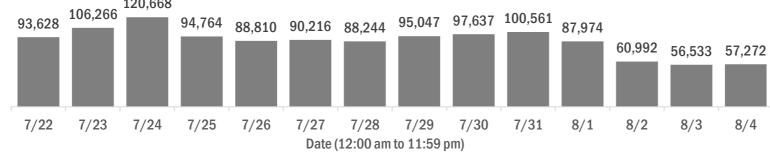

#### COVID-19: cases and laboratory testing over time

Data through Aug 4, 2020 verified as of Aug 5, 2020 at 09:25 AM

Data in this report are provisional and subject to change.

#### Laboratory testing for Florida residents and non-Florida residents over the past 2 weeks

#### Number of people tested per day

These counts include the number of people for whom the department received PCR or antigen laboratory results by day. People tested on multiple days will be included for each day a new result was received. A person is only counted once for each day they are tested, regardless of whether multiple specimens are tested or multiple results are received.