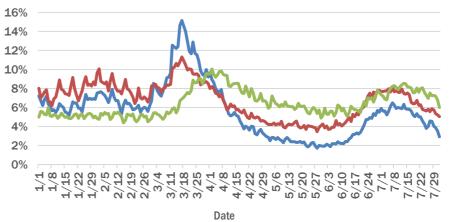

#### Number and percent of positive labs

The percent of positive results ranged from 13.44% to 18.14% over the past 2 weeks and was 13.44% yesterday. These counts include the number of people for whom the department received PCR or antigen laboratory results by day. People tested on multiple days will be included for each day a new result was received. A person is only counted once for each day they are tested, regardless of whether multiple specimens are tested or multiple results are received. If a person has a positive specimen and a negative specimen in the same day, only the positive result is counted.

#### Percent positivity for new cases

The percent of positive results ranged from 9.28% to 14.84% over the past 2 weeks and was 9.28% yesterday. This percent is the number of people who test PCR- or antigen-positive for the first time divided by all the people tested that day, excluding people who have previously tested positive.