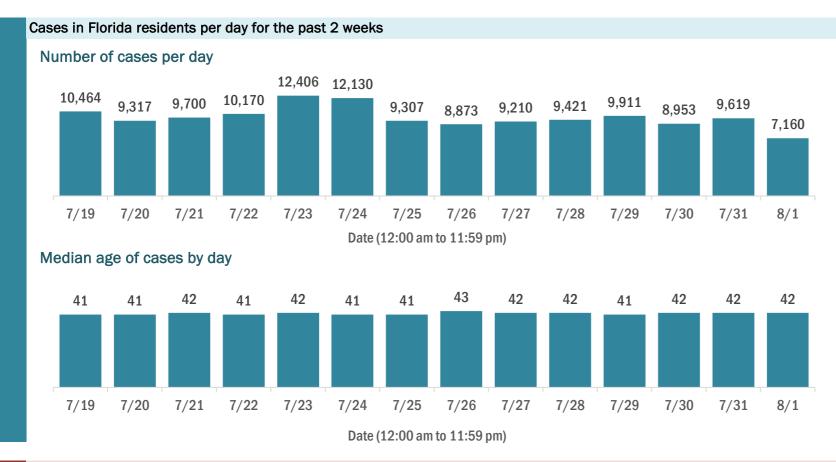

#### Laboratory testing for Florida residents and non-Florida residents over the past 2 weeks

#### Number of people tested per day

These counts include the number of people for whom the department received PCR or antigen laboratory results by day. People tested on multiple days will be included for each day a new result was received. A person is only counted once for each day they are tested, regardless of whether multiple specimens are tested or multiple results are received.

#### Number and percent of positive labs

The percent of positive results ranged from 13.44% to 18.14% over the past 2 weeks and was 13.44% yesterday. These counts include the number of people for whom the department received PCR or antigen laboratory results by day. People tested on multiple days will be included for each day a new result was received. A person is only counted once for each day they are tested, regardless of whether multiple specimens are tested or multiple results are received. If a person has a positive specimen and a negative specimen in the same day, only the positive result is counted.