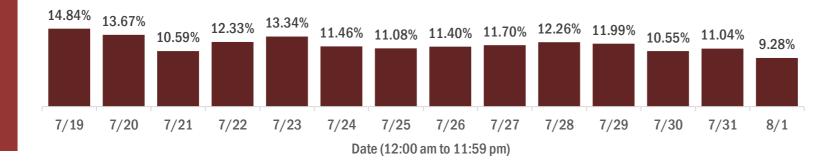

#### Percent positivity for new cases

The percent of positive results ranged from 9.28% to 14.84% over the past 2 weeks and was 9.28% yesterday. This percent is the number of people who test PCR- or antigen-positive for the first time divided by all the people tested that day, excluding people who have previously tested positive.