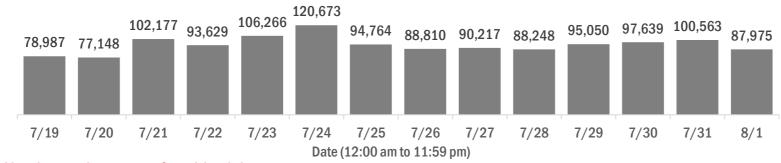

#### Number of people tested per day

These counts include the number of people for whom the department received PCR or antigen laboratory results by day. People tested on multiple days will be included for each day a new result was received. A person is only counted once for each day they are tested, regardless of whether multiple specimens are tested or multiple results are received.