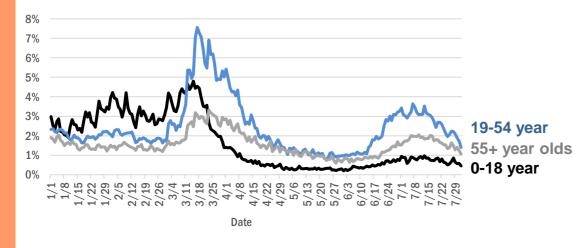

Data through Aug 1, 2020 verified as of Aug 2, 2020 at 09:25 AM

Data in this report are provisional and subject to change.

| Age group   | Cases   |     | Hospitaliz | ations | Dea   | ths |
|-------------|---------|-----|------------|--------|-------|-----|
| 0-4 years   | 8,117   | 2%  | 164        | 1%     | 0     | 0%  |
| 5-14 years  | 18,688  | 4%  | 121        | 0%     | 3     | 0%  |
| 15-24 years | 73,791  | 15% | 679        | 3%     | 17    | 0%  |
| 25-34 years | 93,811  | 19% | 1,642      | 6%     | 52    | 1%  |
| 35-44 years | 79,335  | 16% | 2,451      | 9%     | 154   | 2%  |
| 45-54 years | 77,010  | 16% | 3,583      | 13%    | 307   | 4%  |
| 55-64 years | 61,968  | 13% | 4,796      | 18%    | 722   | 10% |
| 65-74 years | 35,749  | 7%  | 5,278      | 19%    | 1,441 | 20% |
| 75-84 years | 20,496  | 4%  | 4,833      | 18%    | 2,028 | 29% |
| 85+ years   | 11,857  | 2%  | 3,603      | 13%    | 2,360 | 33% |
| Unknown     | 846     | 0%  | 0          | 0%     | 0     | 0%  |
| Total       | 481,668 |     | 27,150     |        | 7,084 |     |