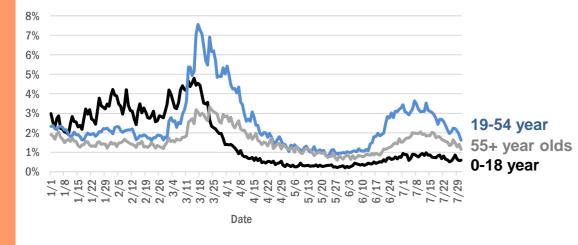

Data through Jul 31, 2020 verified as of Aug 1, 2020 at 09:25 AM

Data in this report are provisional and subject to change.

| Age group   | Cases   |     | Hospitaliz | ations | Dea   | ths |
|-------------|---------|-----|------------|--------|-------|-----|
| 0-4 years   | 7,980   | 2%  | 162        | 1%     | 0     | 0%  |
| 5-14 years  | 18,283  | 4%  | 120        | 0%     | 3     | 0%  |
| 15-24 years | 72,784  | 15% | 674        | 2%     | 17    | 0%  |
| 25-34 years | 92,687  | 20% | 1,626      | 6%     | 52    | 1%  |
| 35-44 years | 78,250  | 16% | 2,446      | 9%     | 154   | 2%  |
| 45-54 years | 75,838  | 16% | 3,562      | 13%    | 304   | 4%  |
| 55-64 years | 60,926  | 13% | 4,772      | 18%    | 717   | 10% |
| 65-74 years | 35,193  | 7%  | 5,240      | 19%    | 1,432 | 20% |
| 75-84 years | 20,142  | 4%  | 4,790      | 18%    | 2,007 | 29% |
| 85+ years   | 11,665  | 2%  | 3,580      | 13%    | 2,336 | 33% |
| Unknown     | 873     | 0%  | 0          | 0%     | 0     | 0%  |
| Total       | 474,621 |     | 26,972     |        | 7,022 |     |