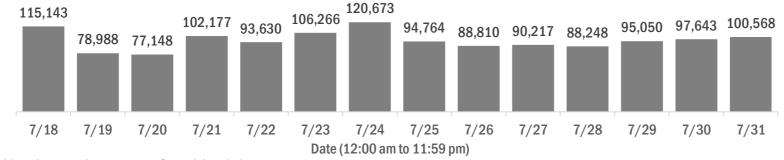

#### Number of people tested per day

These counts include the number of people for whom the department received PCR or antigen laboratory results by day. People tested on multiple days will be included for each day a new result was received. A person is only counted once for each day they are tested, regardless of whether multiple specimens are tested or multiple results are received.

| 100%<br>80% | 98,726 | 64,656 | 63,774 | 88,379 | 78,550 | 88,588 | 102,258 | 81,483 | 75,401 | 76,231 | 73,910 | 79,862 | 83,988 | 85,388 | Number of negatives |
|-------------|--------|--------|--------|--------|--------|--------|---------|--------|--------|--------|--------|--------|--------|--------|---------------------|
| 60%         | 14.26% | 18.14% | 17.34% | 13.50% | 16.11% | 16.64% | 15.26%  | 14.01% | 15.10% | 15.50% | 16.25% | 15.98% | 13.98% | 15.09% | Percent positive    |
| 40%<br>20%  | 16,417 | 14,332 | 13,374 | 13,798 | 15,080 | 17,678 | 18,415  | 13,281 | 13,409 | 13,986 | 14,338 | 15,188 | 13,655 | 15,180 | Number of           |
| 0%          |        |        |        |        |        |        |         |        |        |        |        |        |        |        | positives           |

#### 7/18 7/19 7/20 7/21 7/22 7/23 7/24 7/25 7/26 7/27 7/28 7/29 7/30 7/31 Date (12:00 am to 11:59 pm)