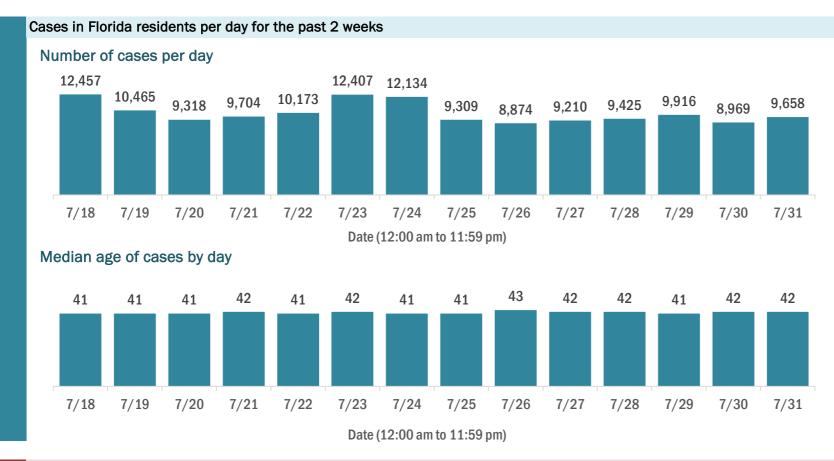

#### Laboratory testing for Florida residents and non-Florida residents over the past 2 weeks

#### Number of people tested per day

These counts include the number of people for whom the department received PCR or antigen laboratory results by day. People tested on multiple days will be included for each day a new result was received. A person is only counted once for each day they are tested, regardless of whether multiple specimens are tested or multiple results are received.

#### Number and percent of positive labs

The percent of positive results ranged from 13.50% to 18.14% over the past 2 weeks and was 15.09% yesterday. These counts include the number of people for whom the department received PCR or antigen laboratory results by day. People tested on multiple days will be included for each day a new result was received. A person is only counted once for each day they are tested, regardless of whether multiple specimens are tested or multiple results are received. If a person has a positive specimen and a negative specimen in the same day, only the positive result is counted.

| 100%<br>80% | 98,726 | 64,656 | 63,774 | 88,379 | 78,550 | 88,588 | 102,258 | 81,483 | 75,401 | 76,231 | 73,910 | 79,862 | 83,988 | 85,388 | Number of negatives |
|-------------|--------|--------|--------|--------|--------|--------|---------|--------|--------|--------|--------|--------|--------|--------|---------------------|
| 60%         | 14.26% | 18.14% | 17.34% | 13.50% | 16.11% | 16.64% | 15.26%  | 14.01% | 15.10% | 15.50% | 16.25% | 15.98% | 13.98% | 15.09% | Percent positive    |
| 40%<br>20%  | 16,417 | 14,332 | 13,374 | 13,798 | 15,080 | 17,678 | 18,415  | 13,281 | 13,409 | 13,986 | 14,338 | 15,188 | 13,655 | 15,180 | Number of           |
| 0%          |        |        |        |        |        |        |         |        |        |        |        |        |        |        | positives           |

#### 7/18 7/19 7/20 7/21 7/22 7/23 7/24 7/25 7/26 7/27 7/28 7/29 7/30 7/31 Date (12:00 am to 11:59 pm)

#### Percent positivity for new cases

The percent of positive results ranged from 10.56% to 14.83% over the past 2 weeks and was 11.08% yesterday. This percent is the number of people who test PCR- or antigen-positive for the first time divided by all the people tested that day, excluding people who have previously tested positive.