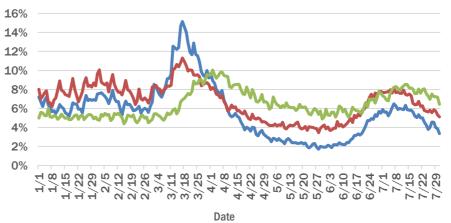

#### Number and percent of positive labs

The percent of positive results ranged from 13.50% to 18.14% over the past 2 weeks and was 15.09% yesterday. These counts include the number of people for whom the department received PCR or antigen laboratory results by day. People tested on multiple days will be included for each day a new result was received. A person is only counted once for each day they are tested, regardless of whether multiple specimens are tested or multiple results are received. If a person has a positive specimen and a negative specimen in the same day, only the positive result is counted.

#### Percent positivity for new cases

The percent of positive results ranged from 10.56% to 14.83% over the past 2 weeks and was 11.08% yesterday. This percent is the number of people who test PCR- or antigen-positive for the first time divided by all the people tested that day, excluding people who have previously tested positive.