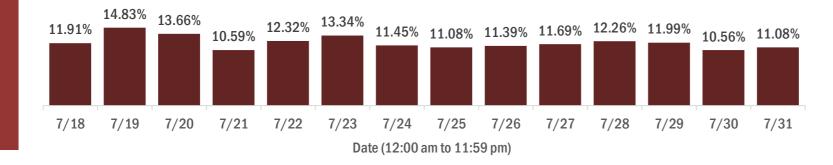

#### Percent positivity for new cases

The percent of positive results ranged from 10.56% to 14.83% over the past 2 weeks and was 11.08% yesterday. This percent is the number of people who test PCR- or antigen-positive for the first time divided by all the people tested that day, excluding people who have previously tested positive.