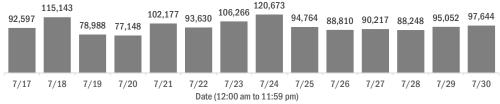

#### Laboratory testing for Florida residents and non-Florida residents over the past 2 weeks

#### Number of people tested per day

These counts include the number of people for whom the department received PCR or antigen laboratory results by day. People tested on multiple days will be included for each day a new result was received. A person is only counted once for each day they are tested, regardless of whether multiple specimens are tested or multiple results are received.