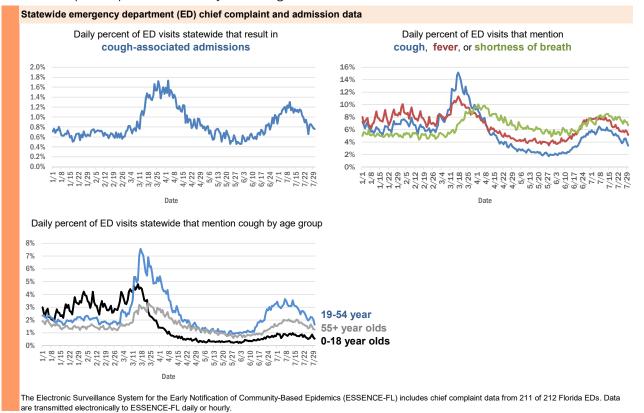

#### **COVID-19: additional surveillance information**

Data through Jul 30, 2020 verified as of Jul 31, 2020 at 09:25 AM

Data in this report are provisional and subject to change.