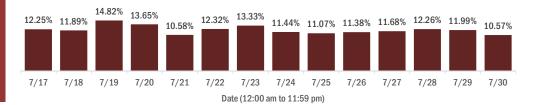

#### Percent positivity for new cases

#### The percent of positive results ranged from 10.57% to 14.82% over the past 2 weeks and was 10.57% yesterday.

This percent is the number of people who test PCR- or antigen-positive for the first time divided by all the people tested that day, excluding people who have previously tested positive.