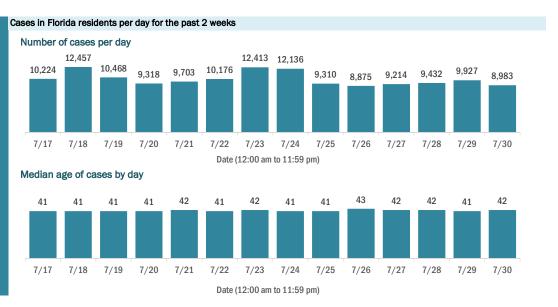

#### **COVID-19: additional surveillance information**

Data through Jul 30, 2020 verified as of Jul 31, 2020 at 09:25 AM

Data in this report are provisional and subject to change.

# **COVID-19: All persons with tests reported** Data through Jul 30, 2020 verified as of Jul 31, 2020 at 09:25 AM

Data in this report are provisional and subject to change.

The table below includes persons with laboratory results that the Department of Health has received electronically or by mail/fax for Florida residents and non-Florida residents.