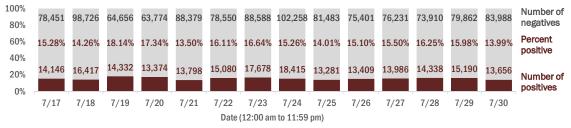

#### Number and percent of positive labs

#### The percent of positive results ranged from 13.50% to 18.14% over the past 2 weeks and was 13.99% yesterday.

These counts include the number of people for whom the department received PCR or antigen laboratory results by day. People tested on multiple days will be included for each day a new result was received. A person is only counted once for each day they are tested, regardless of whether multiple specimens are tested or multiple results are received. If a person has a positive specimen and a negative specimen in the same day, only the positive result is counted.