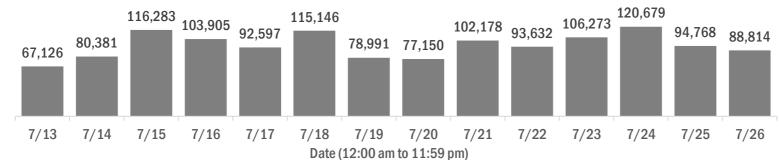

#### COVID-19: cases and laboratory testing over time

Data through Jul 26, 2020 verified as of Jul 27, 2020 at 08:55 AM

Data in this report are provisional and subject to change.

#### Laboratory testing for Florida residents and non-Florida residents over the past 2 weeks

#### Number of people tested per day

These counts include the number of people for whom the department received PCR or antigen laboratory results by day. People tested on multiple days will be included for each day a new result was received. A person is only counted once for each day they are tested, regardless of whether multiple specimens are tested or multiple results are received.