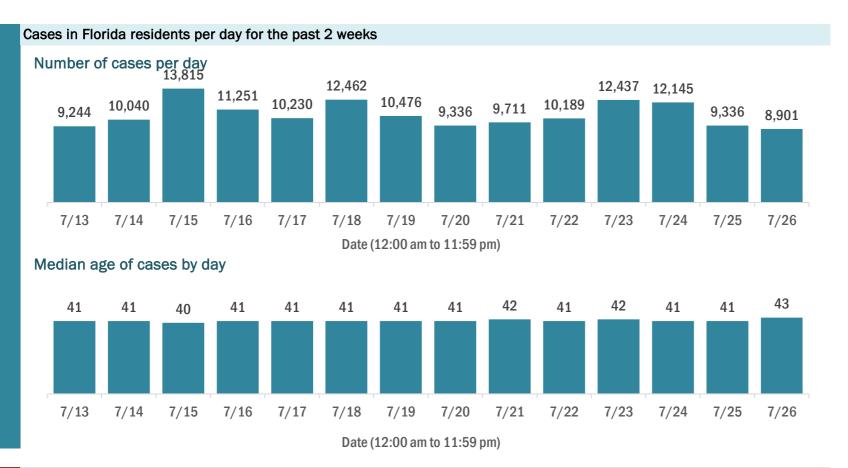

#### COVID-19: cases and laboratory testing over time

Data through Jul 26, 2020 verified as of Jul 27, 2020 at 08:55 AM

Data in this report are provisional and subject to change.

#### Laboratory testing for Florida residents and non-Florida residents over the past 2 weeks