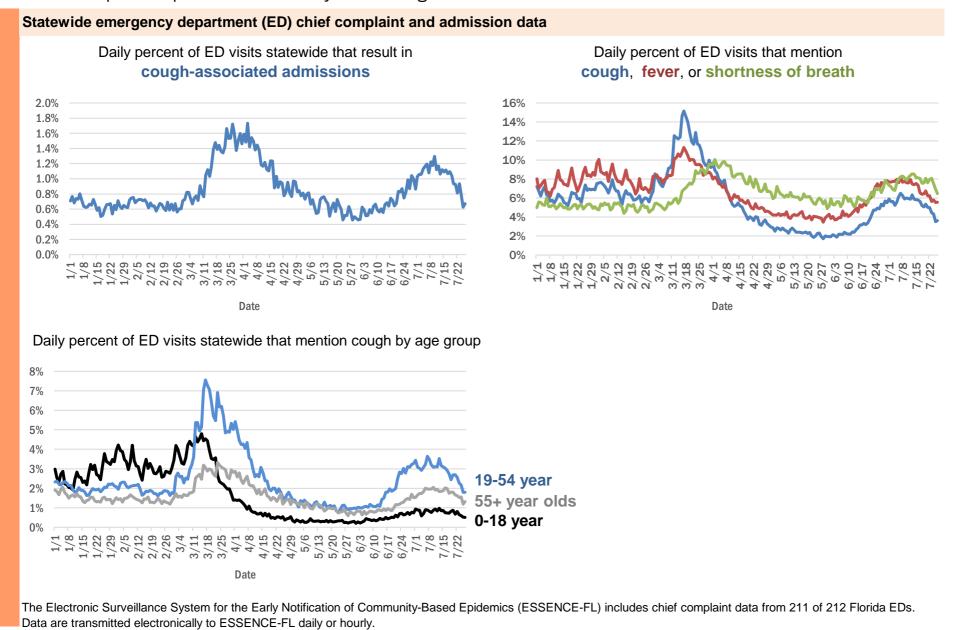

|
| Deltona , Volusia                | 1       |
| 99999, Okaloosa                  | 1       |
| Bartow, Unknown                  | 1       |
| Cassadaga, Volusia               | 1       |
| Champions Gate, Polk             | 1       |
| Bostwick, Putnam                 | 1       |
| Coral Springs, Unknown           | 1       |
| Cosselberry, Orange              | 1       |
| Darien, Pasco                    | 1       |
| Logwood, Seminole                | 1       |
| Lanark Village, Franklin         | 1       |
| Miami Granders, Dade             | 1       |
| Total                            | 427,698 |

#### **COVID-19: additional surveillance information**

Data through Jul 26, 2020 verified as of Jul 27, 2020 at 08:55 AM

Data in this report are provisional and subject to change.



# **COVID-19: All persons with tests reported**

Data through Jul 26, 2020 verified as of Jul 27, 2020 at 08:55 AM

Data in this report are provisional and subject to change.

The table below includes persons with laboratory results that the Department of Health has received electronically or by mail/fax for Florida residents and non-Florida residents.

| County       | Awaiting testing | Inconclusive | Negative | Positive | Percent positive | Total tested |
|--------------|------------------|--------------|----------|----------|------------------|--------------|
| Dade         | 217              | 1,337        | 470,295  | 107,315  | 19%              | 578,947      |
| Broward      | 128              | 508          | 319,015  | 50,784   | 14%              | 370,307      |
| Palm Beach