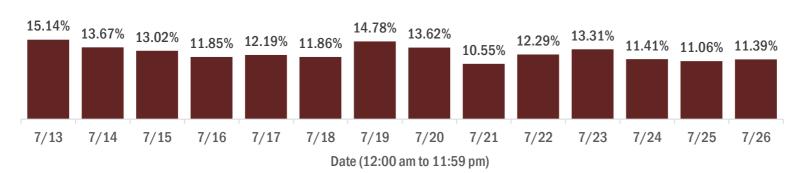

#### Percent positivity for new cases

#### The percent of positive results ranged from 10.55% to 15.14% over the past 2 weeks and was 11.39% yesterday.

This percent is the number of people who test PCR- or antigen-positive for the first time divided by all the people tested that day, excluding people who have previously tested positive.