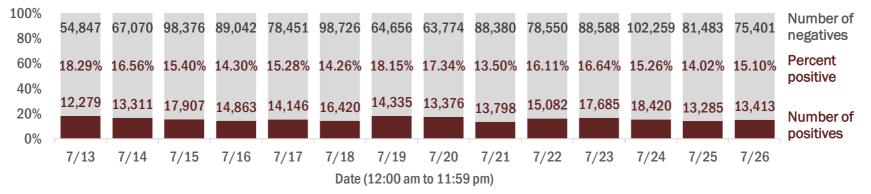

#### Number and percent of positive labs

#### The percent of positive results ranged from 13.50% to 18.29% over the past 2 weeks and was 15.10% yesterday.

These counts include the number of people for whom the department received PCR or antigen laboratory results by day. People tested on multiple days will be included for each day a new result was received. A person is only counted once for each day they are tested, regardless of whether multiple specimens are tested or multiple results are received. If a person has a positive specimen and a negative specimen in the same day, only the positive result is counted.