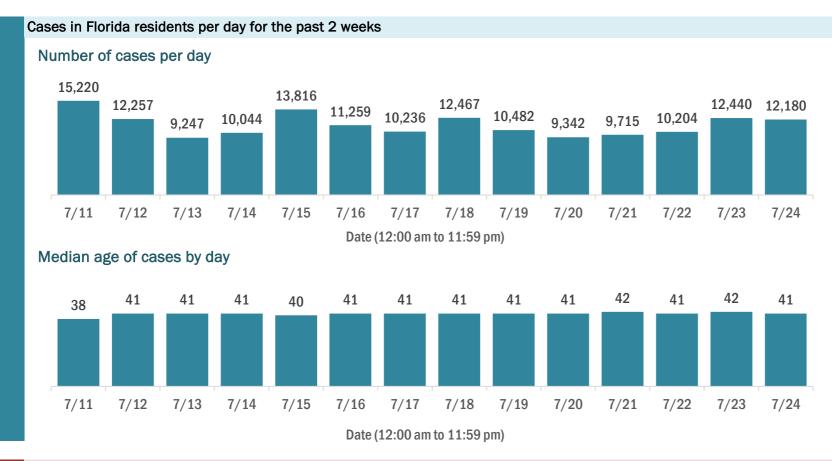

#### Laboratory testing for Florida residents and non-Florida residents over the past 2 weeks

#### Number of people tested per day

These counts include the number of people for whom the department received PCR or antigen laboratory results by day. People tested on multiple days will be included for each day a new result was received. A person is only counted once for each day they are tested, regardless of whether multiple specimens are tested or multiple results are received.