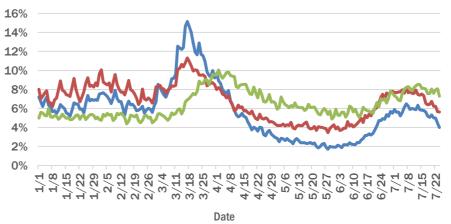

#### Number and percent of positive labs

The percent of positive results ranged from 12.89% to 18.29% over the past 2 weeks and was 15.27% yesterday. These counts include the number of people for whom the department received PCR or antigen laboratory results by day. People tested on multiple days will be included for each day a new result was received. A person is only counted once for each day they are tested, regardless of whether multiple specimens are tested or multiple results are received. If a person has a positive specimen and a negative specimen in the same day, only the positive result is counted.

#### Percent positivity for new cases

The percent of positive results ranged from 10.54% to 15.12% over the past 2 weeks and was 11.43% yesterday. This percent is the number of people who test PCR- or antigen-positive for the first time divided by all the people tested that day, excluding people who have previously tested positive.