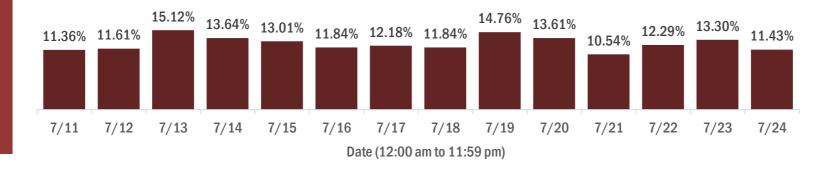

#### Percent positivity for new cases

The percent of positive results ranged from 10.54% to 15.12% over the past 2 weeks and was 11.43% yesterday. This percent is the number of people who test PCR- or antigen-positive for the first time divided by all the people tested that day, excluding people who have previously tested positive.