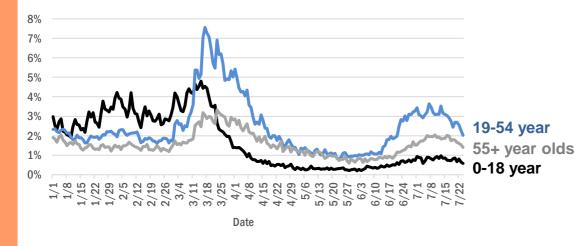

Data through Jul 24, 2020 verified as of Jul 25, 2020 at 09:25 AM

Data in this report are provisional and subject to change.

| Age group   | Cases   |     | Hospitaliza | ations | Deat  | ths |
|-------------|---------|-----|-------------|--------|-------|-----|
| 0-4 years   | 6,810   | 2%  | 127         | 1%     | 0     | 0%  |
| 5-14 years  | 15,267  | 4%  | 96          | 0%     | 3     | 0%  |
| 15-24 years | 63,894  | 16% | 579         | 2%     | 14    | 0%  |
| 25-34 years | 81,295  | 20% | 1,451       | 6%     | 39    | 1%  |
| 35-44 years | 67,424  | 16% | 2,171       | 9%     | 124   | 2%  |
| 45-54 years | 64,825  | 16% | 3,122       | 13%    | 243   | 4%  |
| 55-64 years | 51,785  | 13% | 4,218       | 18%    | 573   | 10% |
| 65-74 years | 30,084  | 7%  | 4,557       | 19%    | 1,172 | 20% |
| 75-84 years | 17,341  | 4%  | 4,228       | 18%    | 1,632 | 28% |
| 85+ years   | 10,128  | 2%  | 3,181       | 13%    | 1,977 | 34% |
| Unknown     | 732     | 0%  | 0           | 0%     | 0     | 0%  |
| Total       | 409,585 |     | 23,730      |        | 5,777 |     |