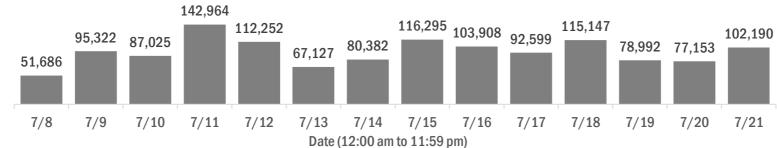

#### COVID-19: cases and laboratory testing over time

Data through Jul 21, 2020 verified as of Jul 22, 2020 at 09:25 AM

Data in this report are provisional and subject to change.

#### Laboratory testing for Florida residents and non-Florida residents over the past 2 weeks

#### Number of people tested per day

These counts include the number of people for whom the department received PCR or antigen laboratory results by day. People tested on multiple days will be included for each day a new result was received. A person is only counted once for each day they are tested, regardless of whether multiple specimens are tested or multiple results are received.