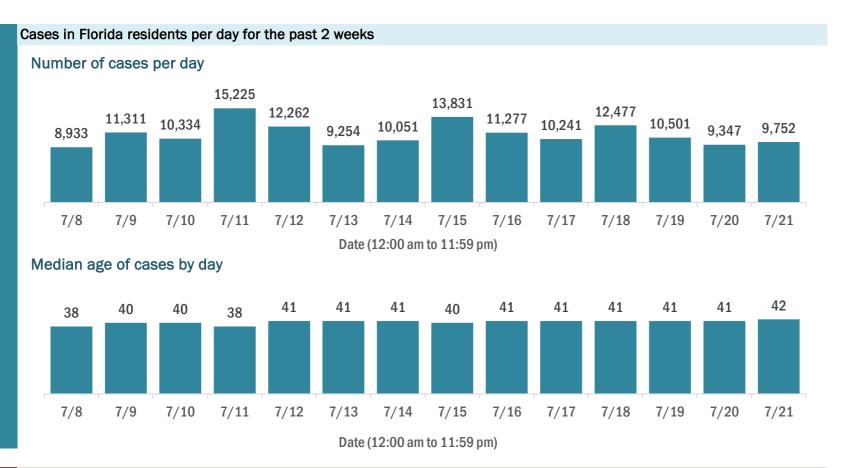

#### COVID-19: cases and laboratory testing over time

Data through Jul 21, 2020 verified as of Jul 22, 2020 at 09:25 AM

Data in this report are provisional and subject to change.

#### Laboratory testing for Florida residents and non-Florida residents over the past 2 weeks

#### Number of people tested per day

These counts include the number of people for whom the department received PCR or antigen laboratory results by day. People tested on multiple days will be included for each day a new result was received. A person is only counted once for each day they are tested, regardless of whether multiple specimens are tested or multiple results are received.