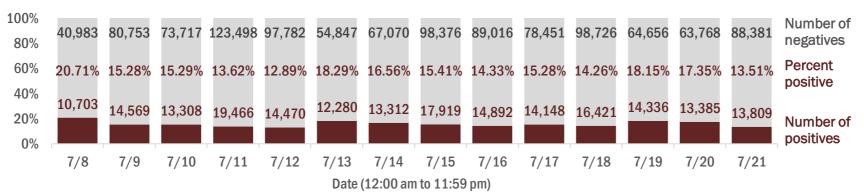

#### Number and percent of positive labs

#### The percent of positive results ranged from 12.89% to 20.71% over the past 2 weeks and was 13.51% yesterday.

These counts include the number of people for whom the department received PCR or antigen laboratory results by day. People tested on multiple days will be included for each day a new result was received. A person is only counted once for each day they are tested, regardless of whether multiple specimens are tested or multiple results are received. If a person has a positive specimen and a negative specimen in the same day, only the positive result is counted.