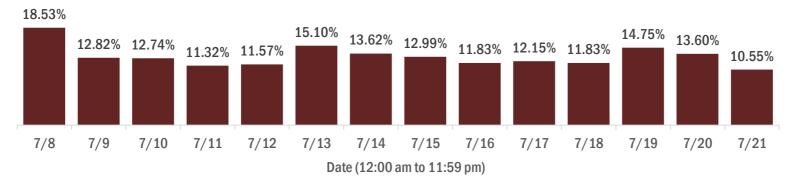

#### Percent positivity for new cases

#### The percent of positive results ranged from 10.55% to 18.53% over the past 2 weeks and was 10.55% yesterday.

This percent is the number of people who test PCR- or antigen-positive for the first time divided by all the people tested that day, excluding people who have previously tested positive.