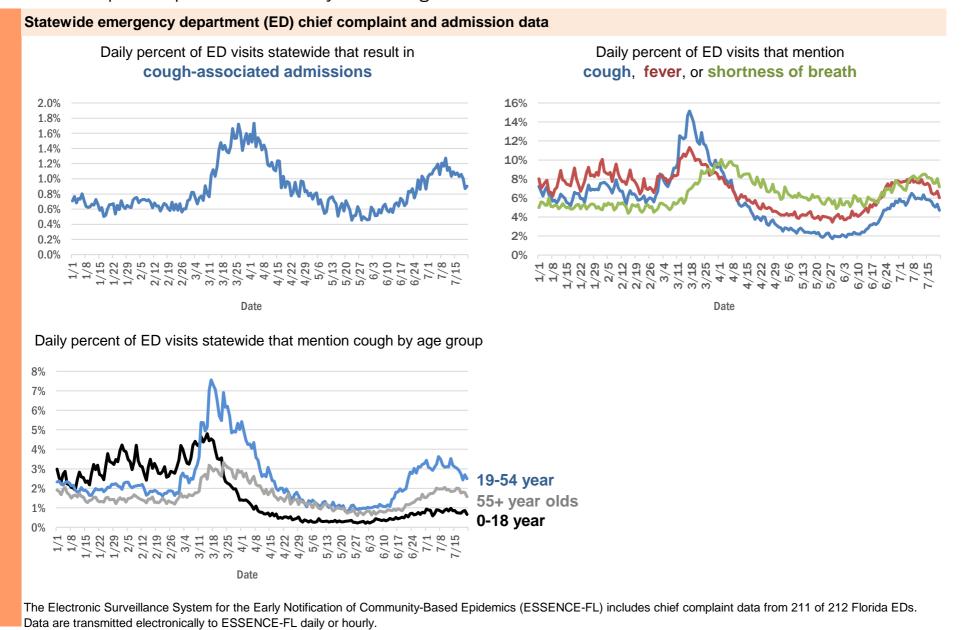

| 1       |
| Cypress Gardens, Polk              | 1       |
| Hillsboro Beach, Broward           | 1       |
| Holder, Citrus                     | 1       |
| Lauderdale Lakes, Unknown          | 1       |
| Key West Naval Air Station, Monroe | 1       |
| Indian River Shores, Indian River  | 1       |
| Indian Rock Beach, Pinellas        | 1       |
| Metter, Manatee                    | 1       |
| Miami Dade, Unknown                | 1       |
| Miami, Broward                     | 1       |
| Miamksaohes, Dade                  | 1       |
| Total                              | 374,920 |

#### **COVID-19: additional surveillance information**

Data through Jul 21, 2020 verified as of Jul 22, 2020 at 09:25 AM

Data in this report are provisional and subject to change.



# **COVID-19: All persons with tests reported**

Data through Jul 21, 2020 verified as of Jul 22, 2020 at 09:25 AM

Data in this report are provisional and subject to change.

The table below includes persons with laboratory results that the Department of Health has received electronically or by mail/fax for Florida residents and non-Florida residents.

| County       | Awaiting       | Inconclusive | Negative | Positive | Percent         | Total tested |
|--------------|----------------|--------------|----------|----------|-----------------|--------------|
| Dade         | testing<br>197 | 1,053        | 431,551  | 92,345   | positive<br>18% | 524,949      |
| Broward      | 123            | 400          | 292,681  | 43,747   | 13%             | 336,828      |
| Palm Beach   | 198