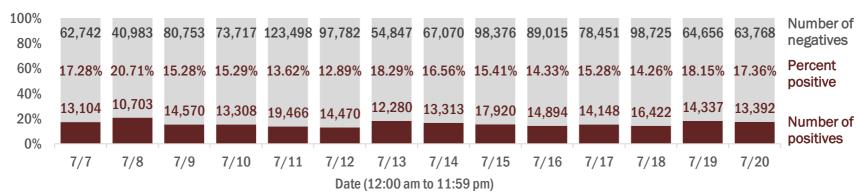

#### Number and percent of positive labs

#### The percent of positive results ranged from 12.89% to 20.71% over the past 2 weeks and was 17.36% yesterday.

These counts include the number of people for whom the department received PCR or antigen laboratory results by day. People tested on multiple days will be included for each day a new result was received. A person is only counted once for each day they are tested, regardless of whether multiple specimens are tested or multiple results are received. If a person has a positive specimen and a negative specimen in the same day, only the positive result is counted.