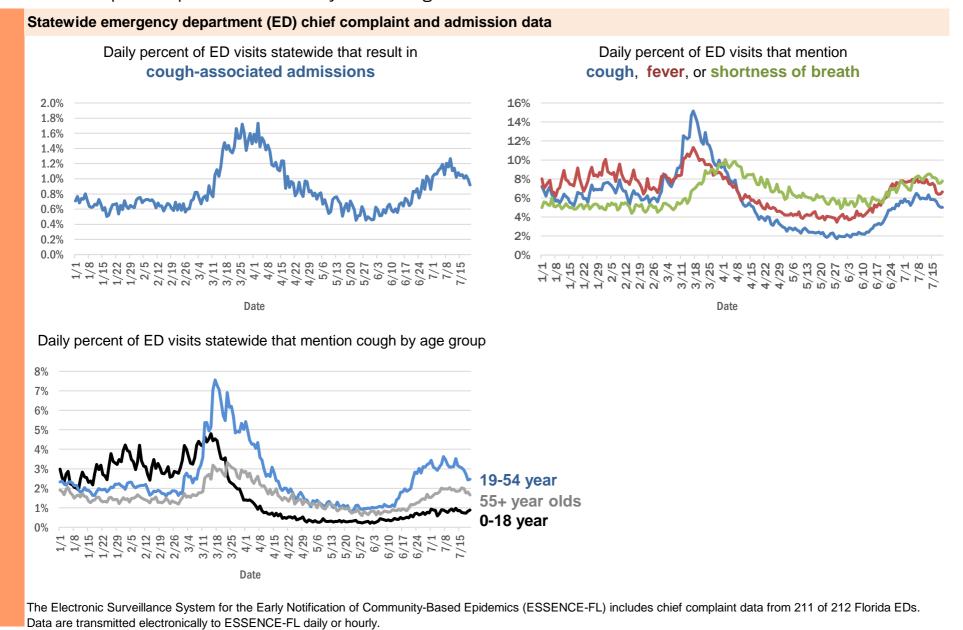

Indian Rock Beach, Pinellas                     | 1       |
| Hillsboro Beach, Broward                        | 1       |
| Holder, Citrus                                  | 1       |
| Fanning Springs, Gilchrist                      | 1       |
| Fellsmere, Brevard                              | 1       |

Data through Jul 20, 2020 verified as of Jul 21, 2020 at 09:25 AM

Data in this report are provisional and subject to change.

| City and county       | Cases   |
|-----------------------|---------|
| Fernandina, Nassau    | 1       |
| Cypress Gardens, Polk | 1       |
| Total                 | 365,244 |

#### **COVID-19: additional surveillance information**

Data through Jul 20, 2020 verified as of Jul 21, 2020 at 09:25 AM

Data in this report are provisional and subject to change.



### **COVID-19: All persons with tests reported**

Data through Jul 20, 2020 verified as of Jul 21, 2020 at 09:25 AM

Data in this report are provisional and subject to change.

The table below includes persons with laboratory results that the Department of Health has received electronically or by mail/fax for Florida residents and non-Florida residents.

| County         Resting testing testing         Inconclusive testing         Negative positive positive positive positive positive testing         Total tested positive p |              | Acceptation      |              |          |          | Downant          |              |
|----------------------------------------------------------------------------------------------------------------------------------------------------------------