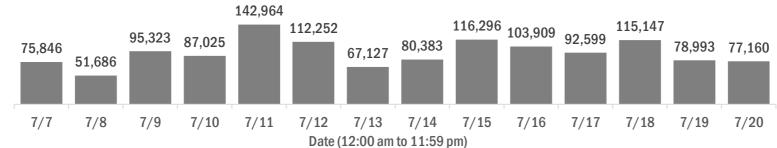

#### COVID-19: cases and laboratory testing over time

Data through Jul 20, 2020 verified as of Jul 21, 2020 at 09:25 AM

Data in this report are provisional and subject to change.

#### Number of people tested per day

These counts include the number of people for whom the department received PCR or antigen laboratory results by day. People tested on multiple days will be included for each day a new result was received. A person is only counted once for each day they are tested, regardless of whether multiple specimens are tested or multiple results are received.