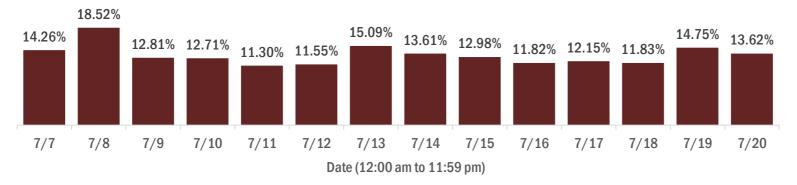

#### Percent positivity for new cases

#### The percent of positive results ranged from 11.30% to 18.52% over the past 2 weeks and was 13.62% yesterday.

This percent is the number of people who test PCR- or antigen-positive for the first time divided by all the people tested that day, excluding people who have previously tested positive.