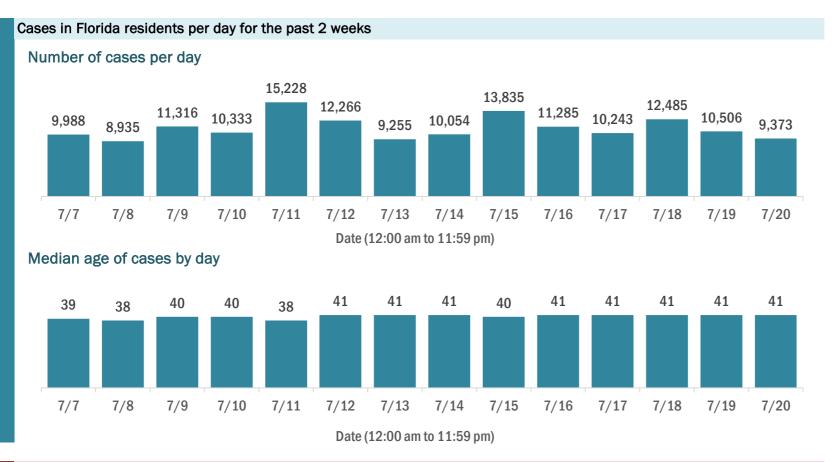

#### COVID-19: cases and laboratory testing over time

Data through Jul 20, 2020 verified as of Jul 21, 2020 at 09:25 AM

Data in this report are provisional and subject to change.

#### Laboratory testing for Florida residents and non-Florida residents over the past 2 weeks

#### Number of people tested per day

These counts include the number of people for whom the department received PCR or antigen laboratory results by day. People tested on multiple days will be included for each day a new result was received. A person is only counted once for each day they are tested, regardless of whether multiple specimens are tested or multiple results are received.