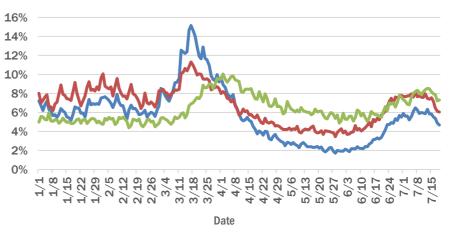

#### Statewide emergency department (ED) chief complaint and admission data

Daily percent of ED visits that mention **cough**, **fever**, or **shortness of breath** 

Daily percent of ED visits statewide that mention cough by age group

The Electronic Surveillance System for the Early Notification of Community-Based Epidemics (ESSENCE-FL) includes chief complaint data from 211 of 212 Florida EDs. Data are transmitted electronically to ESSENCE-FL daily or hourly.