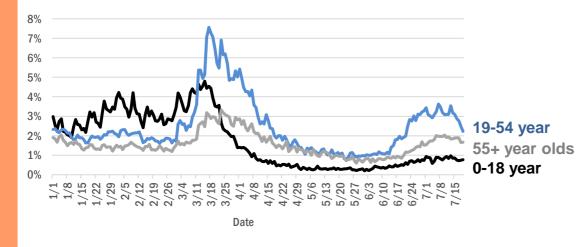

#### Statewide emergency department (ED) chief complaint and admission data

Daily percent of ED visits that mention **cough**, **fever**, or **shortness of breath** 

Daily percent of ED visits statewide that mention cough by age group

The Electronic Surveillance System for the Early Notification of Community-Based Epidemics (ESSENCE-FL) includes chief complaint data from 211 of 212 Florida EDs. Data are transmitted electronically to ESSENCE-FL daily or hourly.