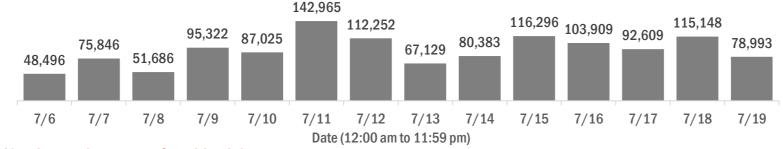

#### Number and percent of positive labs

The percent of positive results ranged from 12.89% to 20.71% over the past 2 weeks and was 18.15% yesterday. These counts include the number of people for whom the department received PCR or antigen laboratory results by day. People tested on multiple days will be included for each day a new result was received. A person is only counted once for each day they are tested, regardless of whether multiple specimens are tested or multiple results are received. If a person has a positive specimen and a negative specimen in the same day, only the positive result is counted.

| 100%<br>80% | 39,149 | 62,742 | 40,983 | 80,753 | 73,717 | 123,499 | 97,782 | 54,847 | 67,070 | 98,376 | 89,015 | 78,460   | 98,725 | 64,656 | Number of negatives |
|-------------|--------|--------|--------|--------|--------|---------|--------|--------|--------|--------|--------|----------|--------|--------|---------------------|
| 60%         | 19.27% | 17.28% | 20.71% | 15.28% | 15.29% | 13.62%  | 12.89% | 18.30% | 16.56% | 15.41% | 14.33% | 15.28%   | 14.26% | 18.15% | Percent positive    |
| 40%         | 9,347  | 13,104 | 10,703 | 14,569 | 13,308 | 19,466  | 14.470 | 12,282 | 13,313 | 17.920 | 14.894 | 14,149   | 16,423 | 14,337 | positivo            |
| 20%<br>0%   |        |        |        | 1,000  | 10,000 | 19,400  | 14,470 |        |        | 11,020 | 14,054 | 1 1,1 10 | 10,423 |        | Number of positives |

7/6 7/7 7/8 7/9 7/10 7/11 7/12 7/13 7/14 7/15 7/16 7/17 7/18 7/19

Date (12:00 am to 11:59 pm)