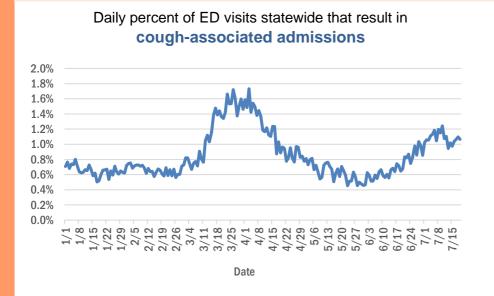

#### Statewide emergency department (ED) chief complaint and admission data

Daily percent of ED visits that mention **cough**, **fever**, or **shortness of breath** 

Daily percent of ED visits statewide that mention cough by age group

The Electronic Surveillance System for the Early Notification of Community-Based Epidemics (ESSENCE-FL) includes chief complaint data from 211 of 212 Florida EDs. Data are transmitted electronically to ESSENCE-FL daily or hourly.