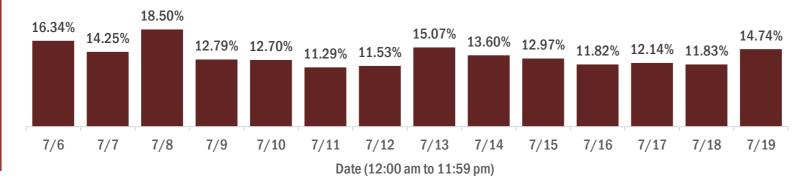

#### Percent positivity for new cases

The percent of positive results ranged from 11.29% to 18.50% over the past 2 weeks and was 14.74% yesterday. This percent is the number of people who test PCR- or antigen-positive for the first time divided by all the people tested that day, excluding people who have previously tested positive.