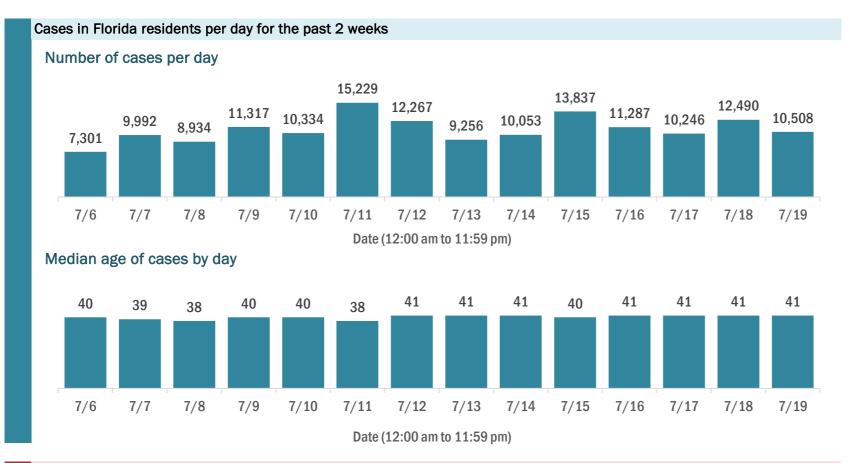

#### **COVID-19: cases and laboratory testing over time**

Data through Jul 19, 2020 verified as of Jul 20, 2020 at 09:25 AM

Data in this report are provisional and subject to change.

Laboratory testing for Florida residents and non-Florida residents over the past 2 weeks

#### Number of people tested per day

These counts include the number of people for whom the department received PCR or antigen laboratory results by day. People tested on multiple days will be included for each day a new result was received. A person is only counted once for each day they are tested, regardless of whether multiple specimens are tested or multiple results are received.