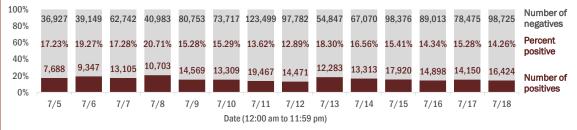

#### Number and percent of positive labs

#### The percent of positive results ranged from 12.89% to 20.71% over the past 2 weeks and was 14.26% yesterday.

These counts include the number of people for whom the department received PCR or antigen laboratory results by day. People tested on multiple days will be included for each day a new result was received. A person is only counted once for each day they are tested, regardless of whether multiple specimens are tested or multiple results are received. If a person has a positive specimen and a negative specimen in the same day, only the positive result is counted.