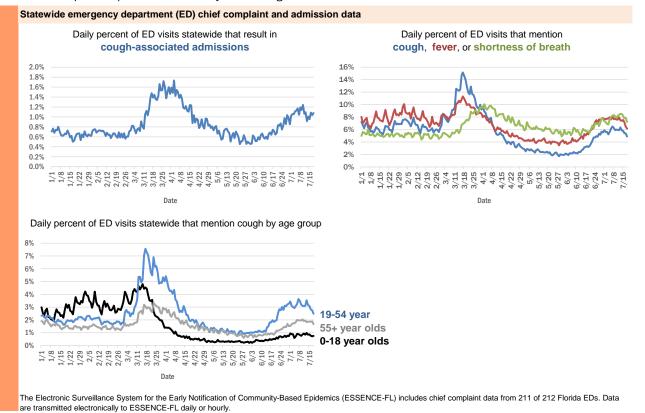

ilchrist             | 1       |
| Fellsmere, Brevard                     | 1       |
| Fernandina, Nassau                     | 1       |
| Cypress Gardens, Polk                  | 1       |
| Miami Dade, Unknown                    | 1       |
| Miami, Broward                         | 1       |
| Miamksaohes, Dade                      | 1       |
| Indian River Shores, Indian River      | 1       |
| Indian Rock Beach, Pinellas            | 1       |
| Hillsboro Beach, Broward               | 1       |
| Holder, Citrus                         | 1       |
| Total 3                                | 345,612 |

#### **COVID-19: additional surveillance information**

Data through Jul 18, 2020 verified as of Jul 19, 2020 at 08:55 AM

Data in this report are provisional and subject to change.



# COVID-19: All persons with tests reported Data through Jul 18, 2020 verified as of Jul 19, 2020 at 08:55 AM

Data in this report are provisional and subject to change.

The table below includes persons with laboratory results that the Department of Health has received electronically or by mail/fax for Florida residents and non-Florida residents.

| County       | Awaiting<br>testing | Inconclusive | Negative | Positive | Percent<br>positive | Total tested |
|--------------|---------------------|--------------|----------|----------|---------------------|--------------|
| Dade         | 188                 | 938          | 410,009  | 84,238   | 17%                 | 495,185      |
| Broward      | 109                 | 317          | 275,735  | 39,281   | 12%                 | 315,333