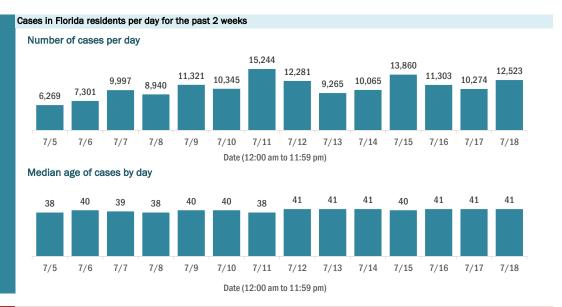

#### COVID-19: cases and laboratory testing over time

Data through Jul 18, 2020 verified as of Jul 19, 2020 at 08:55 AM

Data in this report are provisional and subject to change.

#### Laboratory testing for Florida residents and non-Florida residents over the past 2 weeks

#### Number of people tested per day

These counts include the number of people for whom the department received PCR or antigen laboratory results by day. People tested on multiple days will be included for each day a new result was received. A person is only counted once for each day they are tested, regardless of whether multiple specimens are tested or multiple results are received.