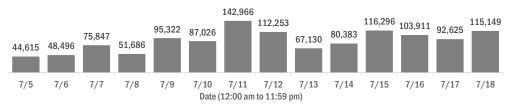

#### Laboratory testing for Florida residents and non-Florida residents over the past 2 weeks

#### Number of people tested per day

These counts include the number of people for whom the department received PCR or antigen laboratory results by day. People tested on multiple days will be included for each day a new result was received. A person is only counted once for each day they are tested, regardless of whether multiple specimens are tested or multiple results are received.