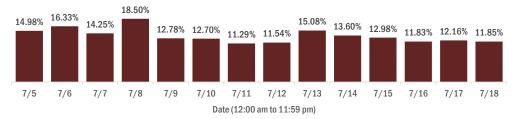

#### Percent positivity for new cases

#### The percent of positive results ranged from 11.29% to 18.50% over the past 2 weeks and was 11.85% yesterday.

This percent is the number of people who test PCR- or antigen-positive for the first time divided by all the people tested that day, excluding people who have previously tested positive.