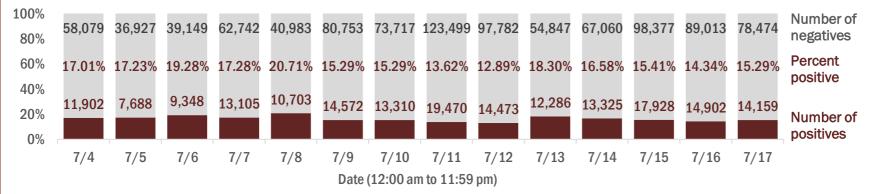

#### Number and percent of positive labs

#### The percent of positive results ranged from 12.89% to 20.71% over the past 2 weeks and was 15.29% yesterday.

These counts include the number of people for whom the department received PCR or antigen laboratory results by day. People tested on multiple days will be included for each day a new result was received. A person is only counted once for each day they are tested, regardless of whether multiple specimens are tested or multiple results are received. If a person has a positive specimen and a negative specimen in the same day, only the positive result is counted.