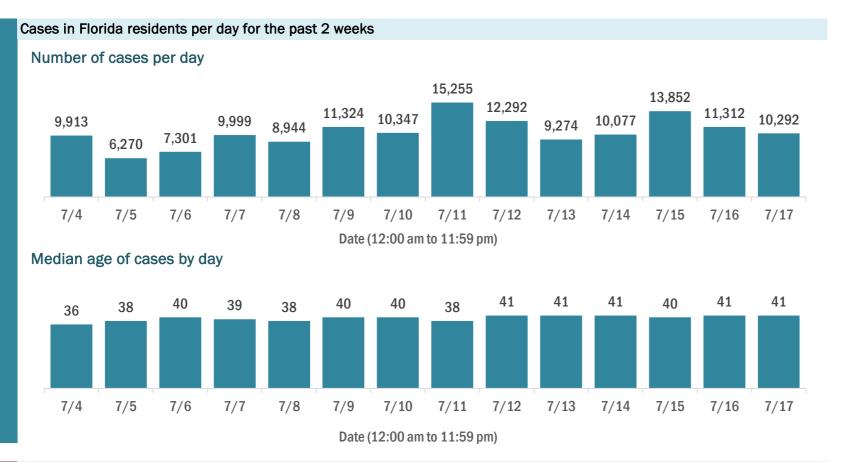

#### COVID-19: cases and laboratory testing over time

Data through Jul 17, 2020 verified as of Jul 18, 2020 at 09:25 AM

Data in this report are provisional and subject to change.

#### Laboratory testing for Florida residents and non-Florida residents over the past 2 weeks

#### Number of people tested per day

These counts include the number of people for whom the department received PCR or antigen laboratory results by day. People tested on multiple days will be included for each day a new result was received. A person is only counted once for each day they are tested, regardless of whether multiple specimens are tested or multiple results are received.