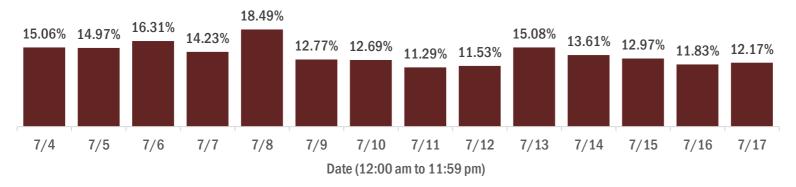

#### Percent positivity for new cases

#### The percent of positive results ranged from 11.29% to 18.49% over the past 2 weeks and was 12.17% yesterday.

This percent is the number of people who test PCR- or antigen-positive for the first time divided by all the people tested that day, excluding people who have previously tested positive.