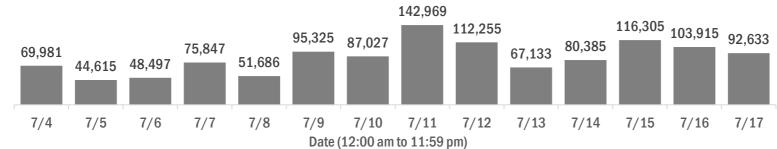

#### COVID-19: cases and laboratory testing over time

Data through Jul 17, 2020 verified as of Jul 18, 2020 at 09:25 AM

Data in this report are provisional and subject to change.

#### Number of people tested per day

These counts include the number of people for whom the department received PCR or antigen laboratory results by day. People tested on multiple days will be included for each day a new result was received. A person is only counted once for each day they are tested, regardless of whether multiple specimens are tested or multiple results are received.