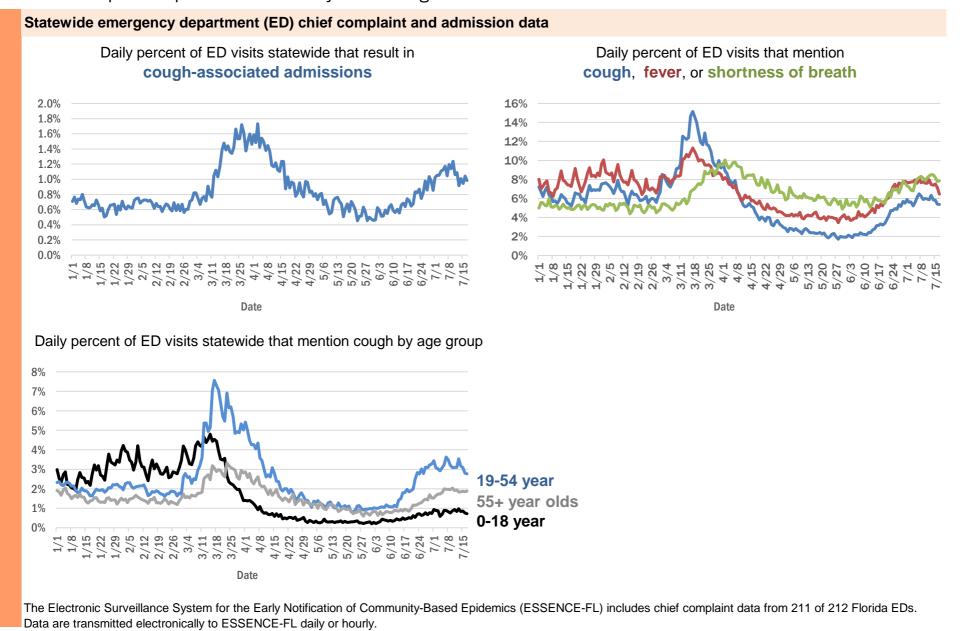

|
| Ocean Breeze, Martin             | 1       |
| Nokomis, Palm Beach              | 1       |
| Port Salerno, Martin             | 1       |
| Redington Beach, Pinellas        | 1       |
| Saint Cloud, Manatee             | 1       |
| Town N Country, Hillsborough     | 1       |
| Tampa, Orange                    | 1       |
| South Fort Myers, Lee            | 1       |
| University Of Central FI, Orange | 1       |
| Valrico, Orange                  | 1       |
| Winterpark, Unknown              | 1       |
| Wewahitchka, Calhoun             | 1       |
| Total                            | 333,201 |

#### **COVID-19: additional surveillance information**

Data through Jul 17, 2020 verified as of Jul 18, 2020 at 09:25 AM

Data in this report are provisional and subject to change.



### **COVID-19: All persons with tests reported**

Data through Jul 17, 2020 verified as of Jul 18, 2020 at 09:25 AM

Data in this report are provisional and subject to change.

The table below includes persons with laboratory results that the Department of Health has received electronically or by mail/fax for Florida residents and non-Florida residents.

|              | Awaiting | Tionua residents |          |          | Percent  | _            |
|--------------|----------|------------------|----------|----------|----------|--------------|
| County       | testing  | Inconclusive     | Negative | Positive | positive | Total tested |
| Dade         | 189      | 920              | 401,800  | 81,026   | 17%      | 483,746      |
| Broward      | 106      | 313              | 270,647  | 38