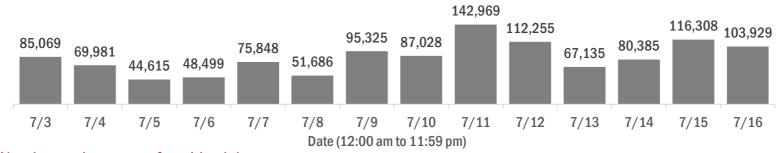

#### Number and percent of positive labs

The percent of positive results ranged from 12.89% to 20.71% over the past 2 weeks and was 14.34% yesterday. These counts include the number of people for whom the department received PCR or antigen laboratory results by day. People tested on multiple days will be included for each day a new result was received. A person is only counted once for each day they are tested, regardless of whether multiple specimens are tested or multiple results are received. If a person has a positive specimen and a negative specimen in the same day, only the positive result is counted.

| 100%<br>80% | 71,604 | 58,079 | 36,926 | 39,151 | 62,742 | 40,983 | 80,753 | 73,717 | 123,499 | 97,782 | 54,847 | 67,060 | 98,377                | 89,023 | Number of negatives |
|-------------|--------|--------|--------|--------|--------|--------|--------|--------|---------|--------|--------|--------|-----------------------|--------|---------------------|
| 60%         | 15.83% | 17.01% | 17.23% | 19.27% | 17.28% | 20.71% | 15.29% | 15.30% | 13.62%  | 12.89% | 18.30% | 16.58% | 1 <mark>5.42</mark> % | 14.34% | Percent positive    |
| 40%<br>20%  | 13,465 | 11,902 | 7,689  | 9,348  | 13,106 | 10,703 | 14,572 | 13,311 | 19,470  | 14,473 | 12,288 | 13,325 | 17,931                | 14,906 | Number of positives |