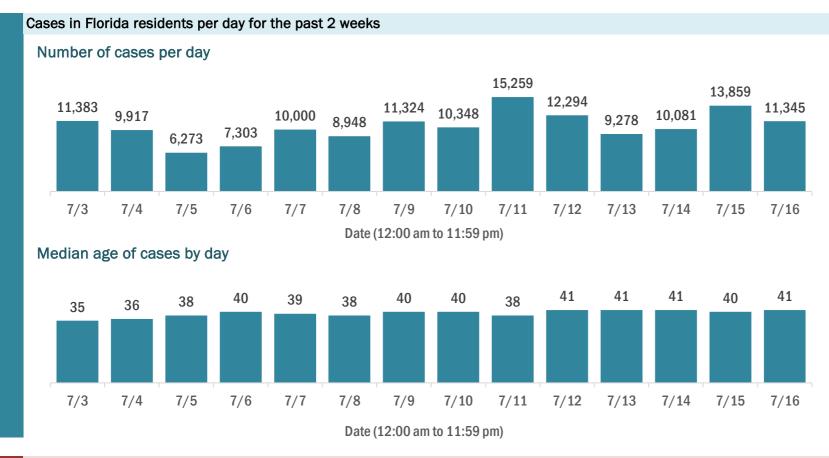

#### **COVID-19: cases and laboratory testing over time**

Data through Jul 16, 2020 verified as of Jul 17, 2020 at 09:25 AM

Data in this report are provisional and subject to change.

Laboratory testing for Florida residents and non-Florida residents over the past 2 weeks

#### Number of people tested per day

These counts include the number of people for whom the department received PCR or antigen laboratory results by day. People tested on multiple days will be included for each day a new result was received. A person is only counted once for each day they are tested, regardless of whether multiple specimens are tested or multiple results are received.

#### Number and percent of positive labs

The percent of positive results ranged from 12.89% to 20.71% over the past 2 weeks and was 14.34% yesterday. These counts include the number of people for whom the department received PCR or antigen laboratory results by day. People tested on multiple days will be included for each day a new result was received. A person is only counted once for each day they are tested, regardless of whether multiple specimens are tested or multiple results are received. If a person has a positive specimen and a negative specimen in the same day, only the positive result is counted.