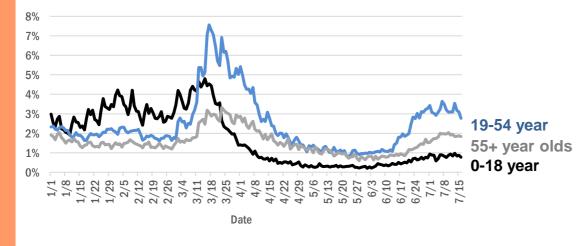

1       |
| Homossa, Orange                       | 1       |
| Hudson, Pinellas                      | 1       |
| Indian Creek Village, Dade            | 1       |
| Jacksonville Naval Air Station, Duval | 1       |
| Jacksonville Naval Hospital, Duval    | 1       |
| Mesa, Unknown                         | 1       |
| Total                                 | 323,002 |

#### **COVID-19: additional surveillance information**

Data through Jul 16, 2020 verified as of Jul 17, 2020 at 09:25 AM

Data in this report are provisional and subject to change.

#### Statewide emergency department (ED) chief complaint and admission data



Daily percent of ED visits that mention **cough**, **fever**, or **shortness of breath** 



Daily percent of ED visits statewide that mention cough by age group



The Electronic Surveillance System for the Early Notification of Community-Based Epidemics (ESSENCE-FL) includes chief complaint data from 211 of 212 Florida EDs. Data are transmitted electronically to ESSENCE-FL daily or hourly.

# **COVID-19: All persons with tests reported**

Data through Jul 16, 2020 verified as of Jul 17, 2020 at 09:25 AM

Data in this report are provisional and subject to change.

The table below includes persons with laboratory results that the Department of Health has received electronically or by mail/fax for Florida residents and non-Florida residents.

| County       | Awaiting<br>testing | Inconclusive | Negative | Positive | Percent<br>positive | Total tested |
|--------------|---------------------|--------------|----------|----------|---------------------|-