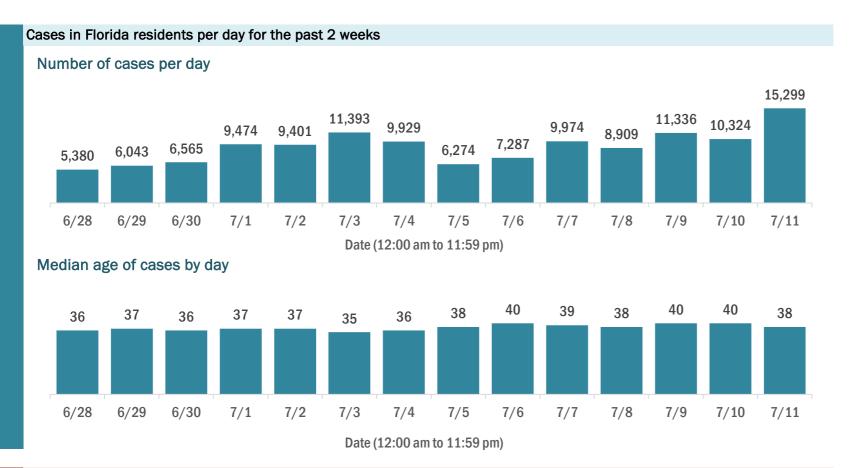

#### Coronavirus: cases and laboratory testing over time

Data through Jul 11, 2020 verified as of Jul 12, 2020 at 09:25 AM

Data in this report are provisional and subject to change.

#### Laboratory testing for Florida residents and non-Florida residents over the past 2 weeks

#### Number of people tested per day

These counts include the number of people for whom the department received PCR or antigen laboratory results by day. People tested on multiple days will be included for each day a new result was received. A person is only counted once for each day they are tested, regardless of whether multiple specimens are tested or multiple results are received.