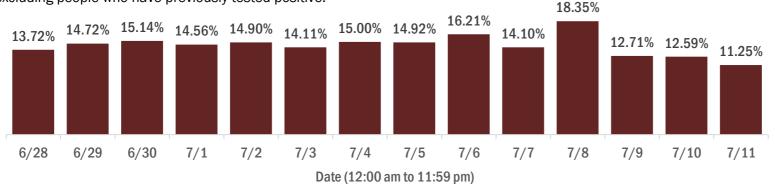

#### Percent positivity for new cases

#### The percent of positive results ranged from 11.25% to 18.35% over the past 2 weeks and was 11.25% yesterday.

This percent is the number of people who test PCR- or antigen-positive for the first time divided by all the people tested that day, excluding people who have previously tested positive.