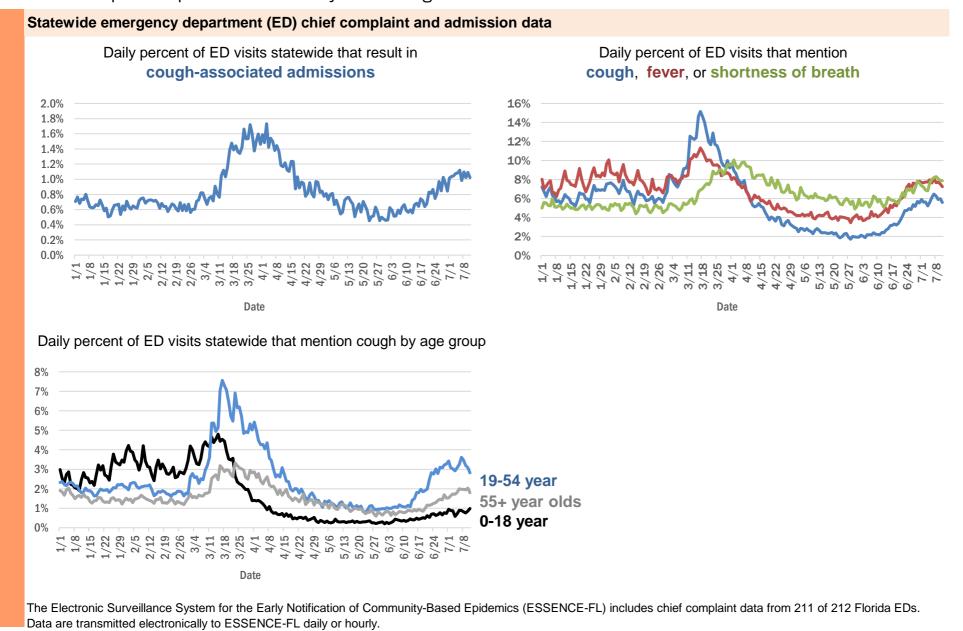

#### Coronavirus: additional surveillance information

Data through Jul 11, 2020 verified as of Jul 12, 2020 at 09:25 AM

Data in this report are provisional and subject to change.