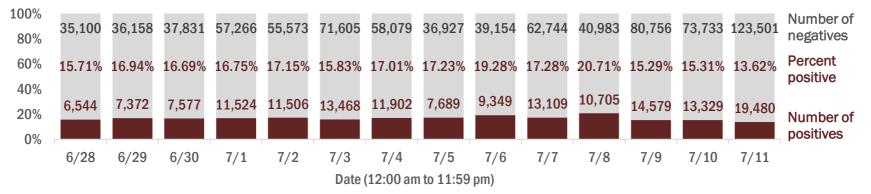

#### Number and percent of positive labs

#### The percent of positive results ranged from 13.62% to 20.71% over the past 2 weeks and was 13.62% yesterday.

These counts include the number of people for whom the department received PCR or antigen laboratory results by day. People tested on multiple days will be included for each day a new result was received. A person is only counted once for each day they are tested, regardless of whether multiple specimens are tested or multiple results are received. If a person has a positive specimen and a negative specimen in the same day, only the positive result is counted.