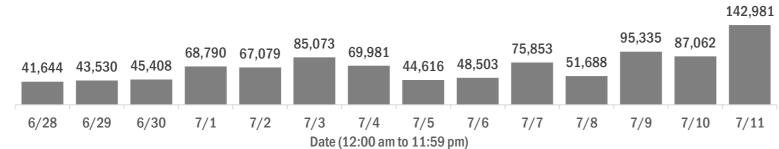

#### Number of people tested per day

These counts include the number of people for whom the department received PCR or antigen laboratory results by day. People tested on multiple days will be included for each day a new result was received. A person is only counted once for each day they are tested, regardless of whether multiple specimens are tested or multiple results are received.