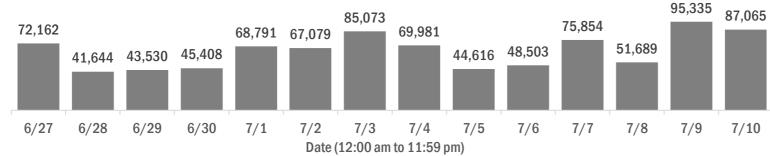

#### Coronavirus: cases and laboratory testing over time

Data through Jul 10, 2020 verified as of Jul 11, 2020 at 09:25 AM

Data in this report are provisional and subject to change.

#### Laboratory testing for Florida residents and non-Florida residents over the past 2 weeks

#### Number of people tested per day

These counts include the number of people for whom the department received PCR or antigen laboratory results by day. People tested on multiple days will be included for each day a new result was received. A person is only counted once for each day they are tested, regardless of whether multiple specimens are tested or multiple results are received.