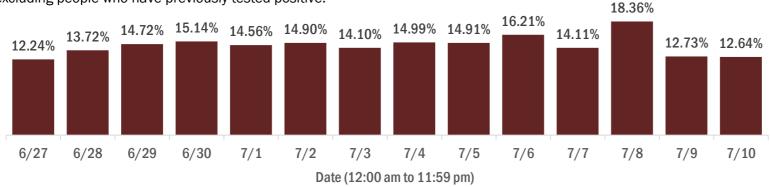

#### Percent positivity for new cases

#### The percent of positive results ranged from 12.24% to 18.36% over the past 2 weeks and was 12.64% yesterday.

This percent is the number of people who test PCR- or antigen-positive for the first time divided by all the people tested that day, excluding people who have previously tested positive.