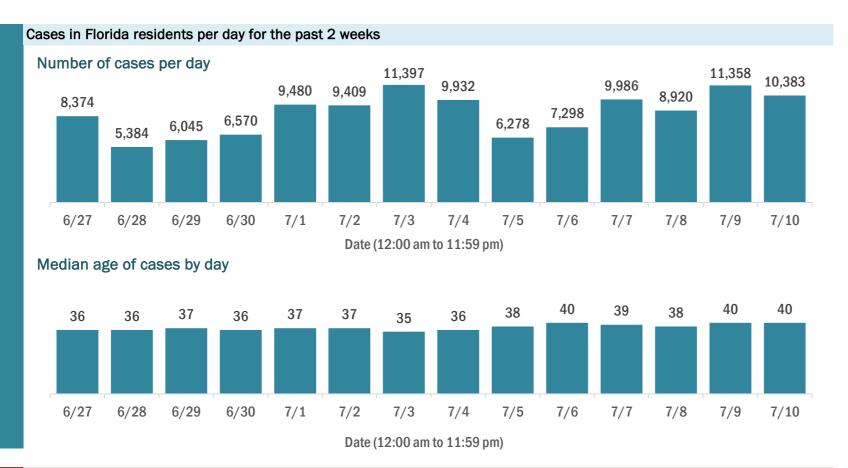

#### Coronavirus: cases and laboratory testing over time

Data through Jul 10, 2020 verified as of Jul 11, 2020 at 09:25 AM

Data in this report are provisional and subject to change.

#### Laboratory testing for Florida residents and non-Florida residents over the past 2 weeks

#### Number of people tested per day

These counts include the number of people for whom the department received PCR or antigen laboratory results by day. People tested on multiple days will be included for each day a new result was received. A person is only counted once for each day they are tested, regardless of whether multiple specimens are tested or multiple results are received.