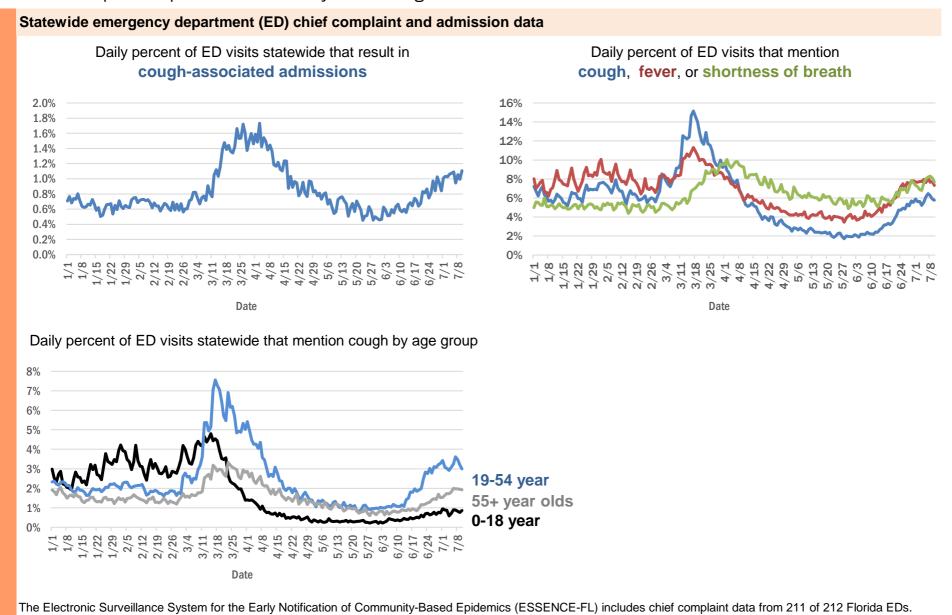

#### Coronavirus: additional surveillance information

Data through Jul 10, 2020 verified as of Jul 11, 2020 at 09:25 AM

Data in this report are provisional and subject to change.

Data are transmitted electronically to ESSENCE-FL daily or hourly.