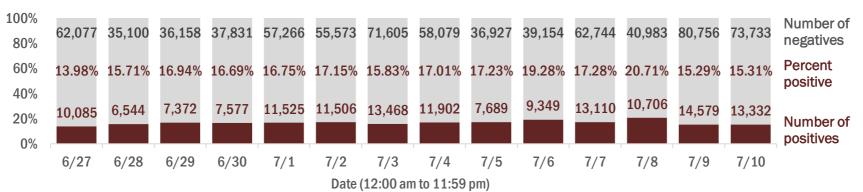

#### Number and percent of positive labs

#### The percent of positive results ranged from 13.98% to 20.71% over the past 2 weeks and was 15.31% yesterday.

These counts include the number of people for whom the department received PCR or antigen laboratory results by day. People tested on multiple days will be included for each day a new result was received. A person is only counted once for each day they are tested, regardless of whether multiple specimens are tested or multiple results are received. If a person has a positive specimen and a negative specimen in the same day, only the positive result is counted.