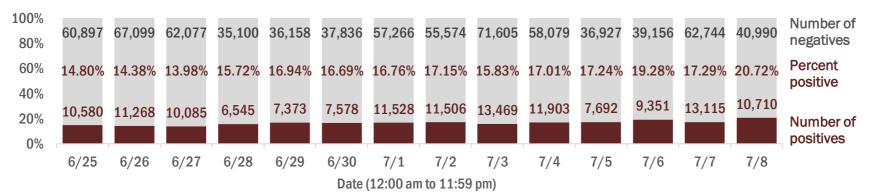

#### Number and percent of positive labs

#### The percent of positive results ranged from 13.98% to 20.72% over the past 2 weeks and was 20.72% yesterday.

These counts include the number of people for whom the department received PCR or antigen laboratory results by day. People tested on multiple days will be included for each day a new result was received. A person is only counted once for each day they are tested, regardless of whether multiple specimens are tested or multiple results are received. If a person has a positive specimen and a negative specimen in the same day, only the positive result is counted.