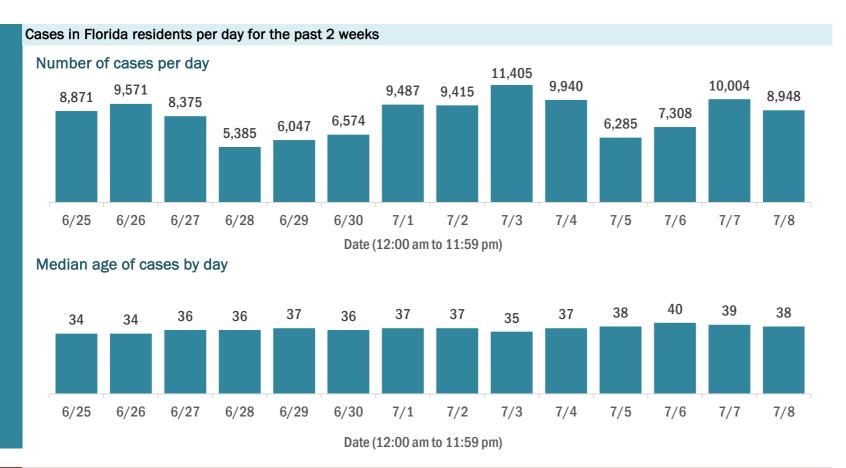

#### Coronavirus: cases and laboratory testing over time

Data through Jul 8, 2020 verified as of Jul 9, 2020 at 09:25 AM

Data in this report are provisional and subject to change.

#### Laboratory testing for Florida residents and non-Florida residents over the past 2 weeks

#### Number of people tested per day

These counts include the number of people for whom the department received PCR or antigen laboratory results by day. People tested on multiple days will be included for each day a new result was received. A person is only counted once for each day they are tested, regardless of whether multiple specimens are tested or multiple results are received.