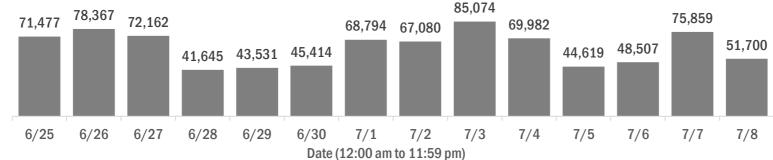

#### Laboratory testing for Florida residents and non-Florida residents over the past 2 weeks

#### Number of people tested per day

These counts include the number of people for whom the department received PCR or antigen laboratory results by day. People tested on multiple days will be included for each day a new result was received. A person is only counted once for each day they are tested, regardless of whether multiple specimens are tested or multiple results are received.