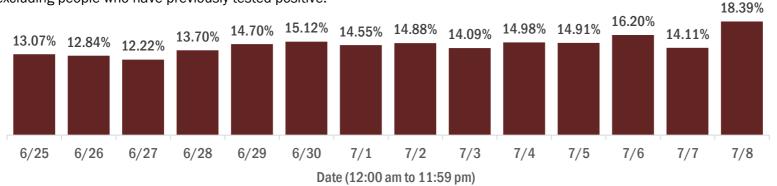

#### Percent positivity for new cases

#### The percent of positive results ranged from 12.22% to 18.39% over the past 2 weeks and was 18.39% yesterday.

This percent is the number of people who test PCR- or antigen-positive for the first time divided by all the people tested that day, excluding people who have previously tested positive.