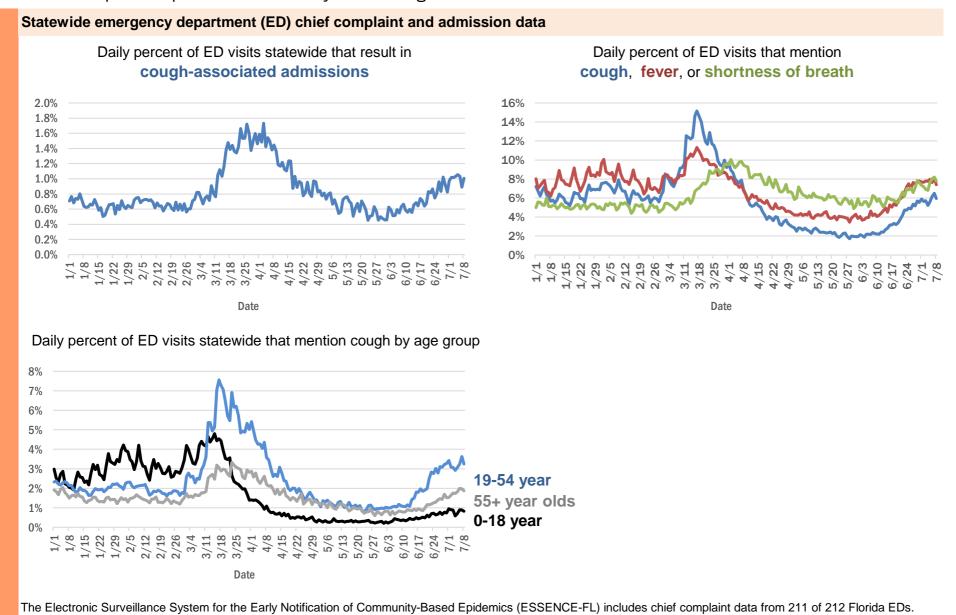

| 1     |
| South Palm Beach, Palm Beach                    | 1     |
| Oviedo, Broward                                 | 1     |
| Okeechobee, Martin                              | 1     |
| Pooler, Broward                                 | 1     |
| Palma Ceia, Hillsborough                        | 1     |

Data through Jul 8, 2020 verified as of Jul 9, 2020 at 09:25 AM

Data in this report are provisional and subject to change.

| City and county | Cases   |
|-----------------|---------|
| Total           | 229,367 |

#### Coronavirus: additional surveillance information

Data through Jul 8, 2020 verified as of Jul 9, 2020 at 09:25 AM

Data in this report are provisional and subject to change.

Data are transmitted electronically to ESSENCE-FL daily or hourly.



# Coronavirus: All persons with tests reported

Data through Jul 8, 2020 verified as of Jul 9, 2020 at 09:25 AM

Data in this report are provisional and subject to change.

The table below includes persons with laboratory results that the Department of Health has received electronically or by mail/fax for Florida residents and non-Florida residents.

| County              | Awaiting | Inconclusive | Negative | Positive | Percent  | Total tested |
|---------------------|----------|--------------|----------|----------|----------|--------------|
|                     | testing  |              |          |          | positive |              |
| Dade                | 178      | 587          | 332,468  | 55,961   | 14%      | 389,016      |
| Broward  Balm Basah | 55       | 148          | 219