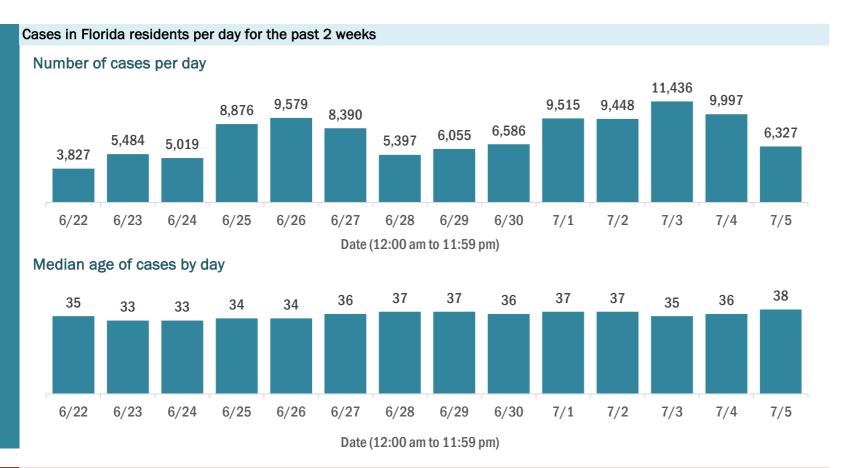

#### Coronavirus: cases and laboratory testing over time

Data through Jul 5, 2020 verified as of Jul 6, 2020 at 09:25 AM

Data in this report are provisional and subject to change.

#### Laboratory testing for Florida residents and non-Florida residents over the past 2 weeks

#### Number of people tested per day

These counts include the number of people for whom the department received PCR or antigen laboratory results by day. People tested on multiple days will be included for each day a new result was received. A person is only counted once for each day they are tested, regardless of whether multiple specimens are tested or multiple results are received.