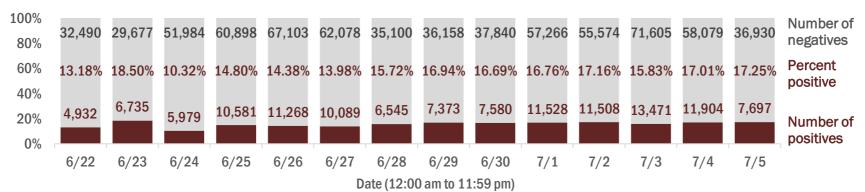

#### Number and percent of positive labs

#### The percent of positive results ranged from 10.32% to 18.50% over the past 2 weeks and was 17.25% yesterday.

These counts include the number of people for whom the department received PCR or antigen laboratory results by day. People tested on multiple days will be included for each day a new result was received. A person is only counted once for each day they are tested, regardless of whether multiple specimens are tested or multiple results are received. If a person has a positive specimen and a negative specimen in the same day, only the positive result is counted.