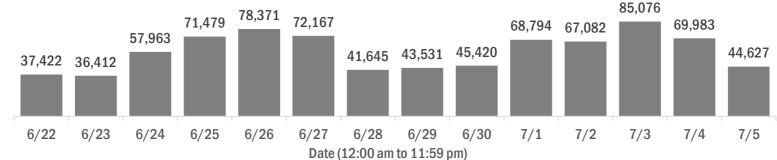

#### Coronavirus: cases and laboratory testing over time

Data through Jul 5, 2020 verified as of Jul 6, 2020 at 09:25 AM

Data in this report are provisional and subject to change.

#### Laboratory testing for Florida residents and non-Florida residents over the past 2 weeks

#### Number of people tested per day

These counts include the number of people for whom the department received PCR or antigen laboratory results by day. People tested on multiple days will be included for each day a new result was received. A person is only counted once for each day they are tested, regardless of whether multiple specimens are tested or multiple results are received.