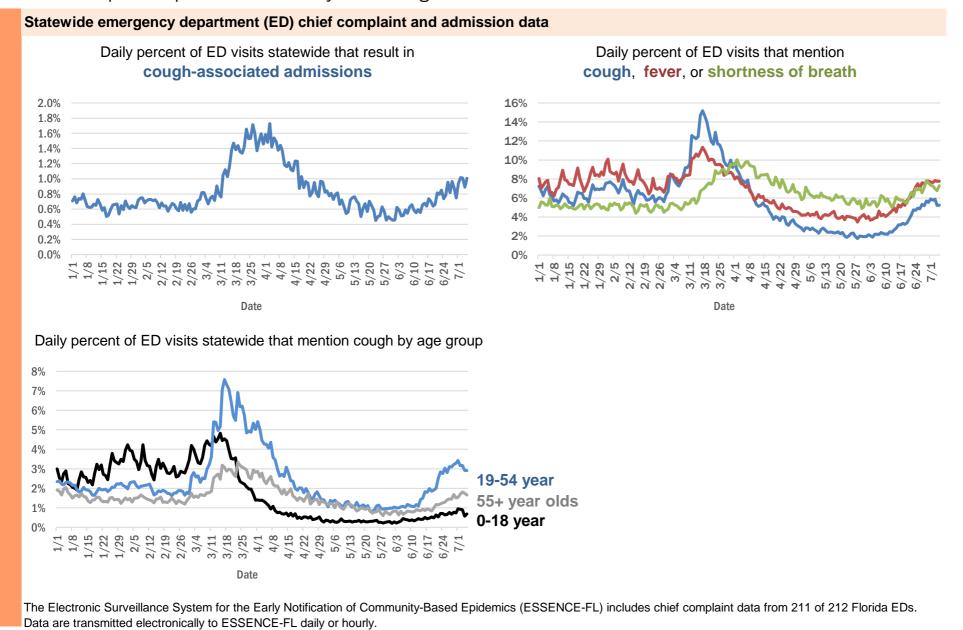

#### Coronavirus: additional surveillance information

Data through Jul 5, 2020 verified as of Jul 6, 2020 at 09:25 AM

Data in this report are provisional and subject to change.