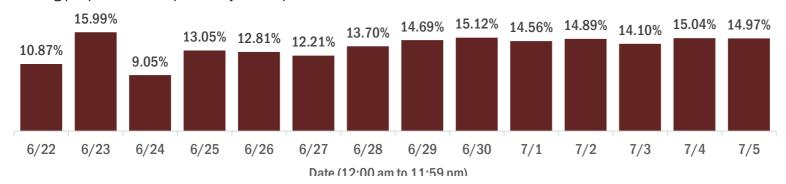

#### Percent positivity for new cases

#### The percent of positive results ranged from 9.05% to 15.99% over the past 2 weeks and was 14.97% yesterday.

This percent is the number of people who test PCR- or antigen-positive for the first time divided by all the people tested that day, excluding people who have previously tested positive.