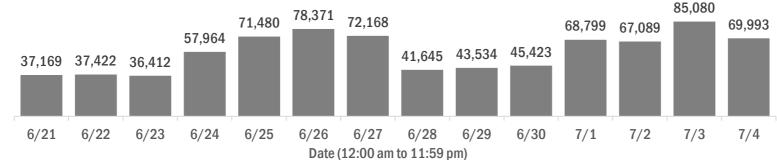

#### Number of people tested per day

These counts include the number of people for whom the department received PCR or antigen laboratory results by day. People tested on multiple days will be included for each day a new result was received. A person is only counted once for each day they are tested, regardless of whether multiple specimens are tested or multiple results are received.