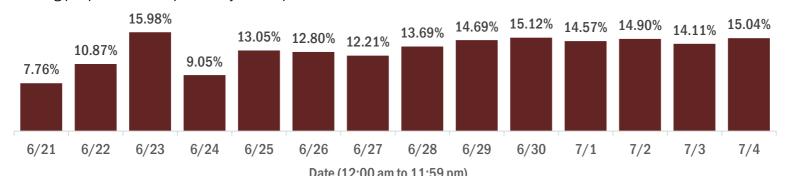

#### Percent positivity for new cases

#### The percent of positive results ranged from 7.76% to 15.98% over the past 2 weeks and was 15.04% yesterday.

This percent is the number of people who test PCR- or antigen-positive for the first time divided by all the people tested that day, excluding people who have previously tested positive.