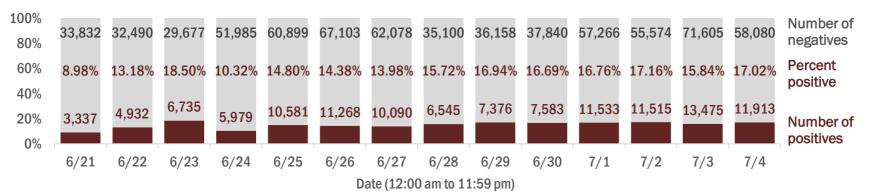

#### Number and percent of positive labs

#### The percent of positive results ranged from 8.98% to 18.50% over the past 2 weeks and was 17.02% yesterday.

These counts include the number of people for whom the department received PCR or antigen laboratory results by day. People tested on multiple days will be included for each day a new result was received. A person is only counted once for each day they are tested, regardless of whether multiple specimens are tested or multiple results are received. If a person has a positive specimen and a negative specimen in the same day, only the positive result is counted.