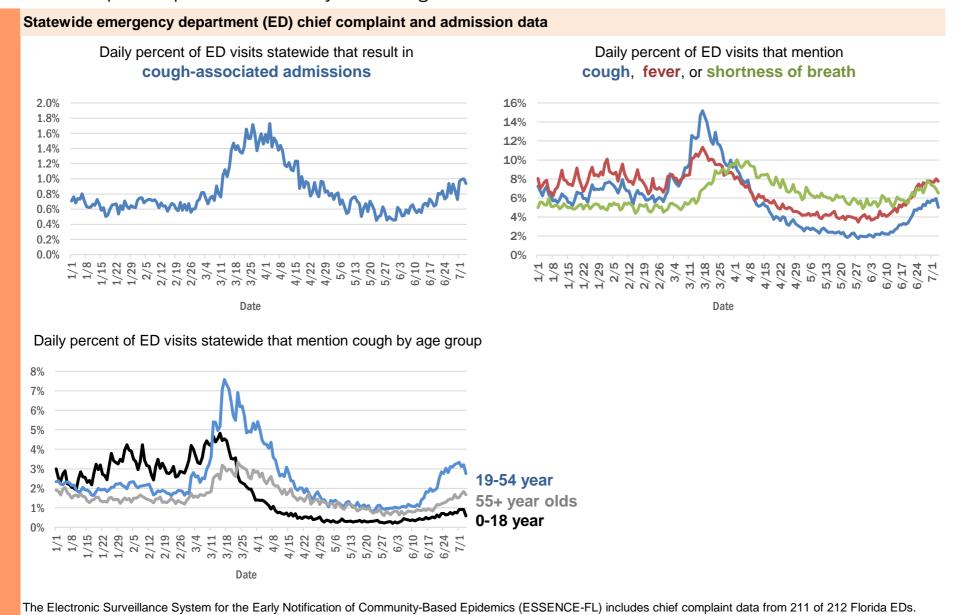

1       |
| Chokoloskee, Collier           | 1       |
| Gastonia, Polk                 | 1       |
| Goldenrod, Seminole            | 1       |
| Green Acres, Palm Beach        | 1       |
| Lake City, Suwannee            | 1       |
| Lake Harbor, Palm Beach        | 1       |
| Logwood, Seminole              | 1       |
| Saint Petersburg, Dade         | 1       |
| Smiawic, Dade                  | 1       |
| Scottsmoor, Brevard            | 1       |
| Wimauma, Manatee               | 1       |
| Total                          | 197,076 |

#### Coronavirus: additional surveillance information

Data through Jul 4, 2020 verified as of Jul 5, 2020 at 09:25 AM

Data in this report are provisional and subject to change.

Data are transmitted electronically to ESSENCE-FL daily or hourly.



#### Coronavirus: All persons with tests reported

Data through Jul 4, 2020 verified as of Jul 5, 2020 at 09:25 AM

Data in this report are provisional and subject to change.

The table below includes persons with laboratory results that the Department of Health has received electronically or by mail/fax for Florida residents and non-Florida residents.

| County       | Awaiting | Inconclusive | Negative | Positive | Percent  | Total tested |
|--------------|----------|--------------|----------|----------|----------|--------------|
|              | testing  |              |          |          | positive |              |
| Dade         | 168      | 442          | 309,170  | 47,011   | 13%      | 356,623      |
| Broward      | 45       | 113          | 204,497  | 21,239   | 9%       | 22