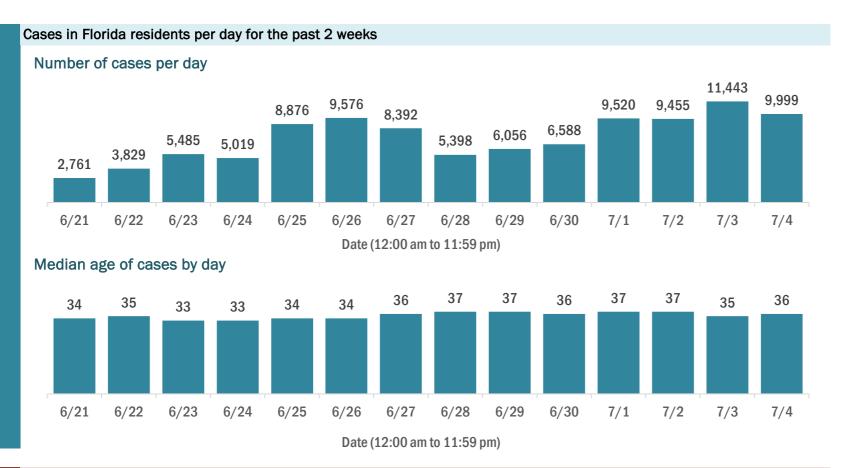

#### Coronavirus: cases and laboratory testing over time

Data through Jul 4, 2020 verified as of Jul 5, 2020 at 09:25 AM

Data in this report are provisional and subject to change.

#### Laboratory testing for Florida residents and non-Florida residents over the past 2 weeks

#### Number of people tested per day

These counts include the number of people for whom the department received PCR or antigen laboratory results by day. People tested on multiple days will be included for each day a new result was received. A person is only counted once for each day they are tested, regardless of whether multiple specimens are tested or multiple results are received.