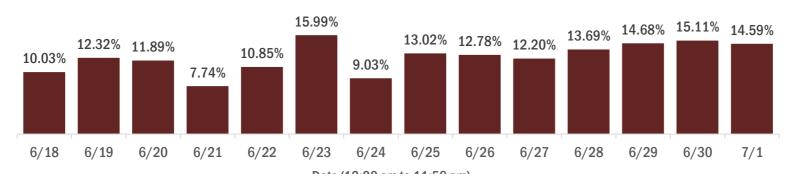

#### Percent positivity for new cases

#### The percent of positive results ranged from 7.74% to 15.99% over the past 2 weeks and was 14.59% yesterday.

This percent is the number of people who test PCR- or antigen-positive for the first time divided by all the people tested that day, excluding people who have previously tested positive.