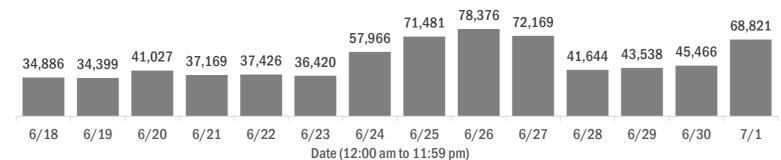

#### Coronavirus: cases and laboratory testing over time

Data through Jul 1, 2020 verified as of Jul 2, 2020 at 09:25 AM

Data in this report are provisional and subject to change.

#### Laboratory testing for Florida residents and non-Florida residents over the past 2 weeks

#### Number of people tested per day

These counts include the number of people for whom the department received PCR or antigen laboratory results by day. People tested on multiple days will be included for each day a new result was received. A person is only counted once for each day they are tested, regardless of whether multiple specimens are tested or multiple results are received.