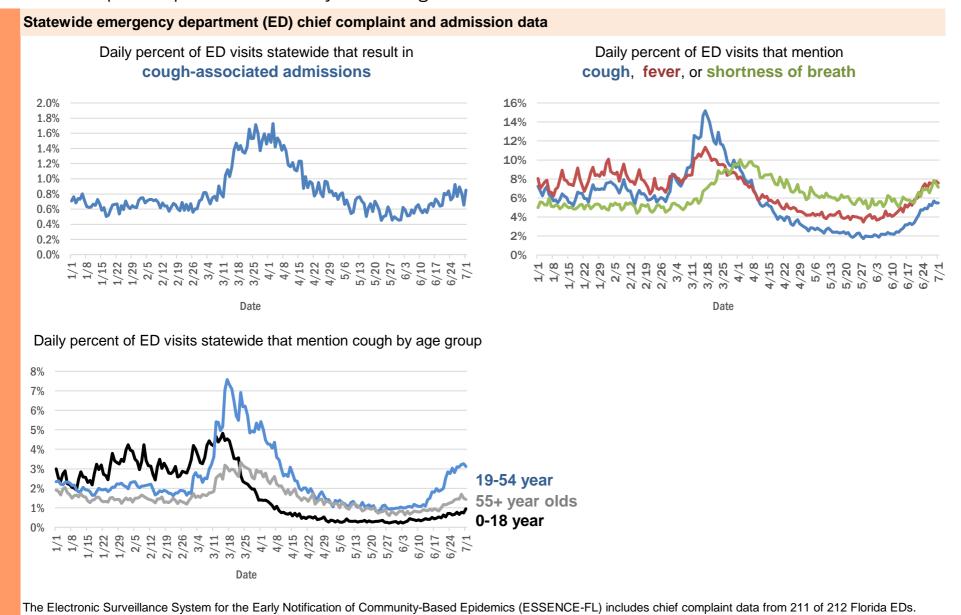

#### Coronavirus: additional surveillance information

Data through Jul 1, 2020 verified as of Jul 2, 2020 at 09:25 AM

Data in this report are provisional and subject to change.

Data are transmitted electronically to ESSENCE-FL daily or hourly.