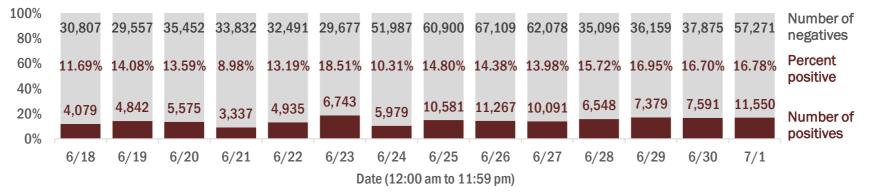

#### Number and percent of positive labs

#### The percent of positive results ranged from 8.98% to 18.51% over the past 2 weeks and was 16.78% yesterday.

These counts include the number of people for whom the department received PCR or antigen laboratory results by day. People tested on multiple days will be included for each day a new result was received. A person is only counted once for each day they are tested, regardless of whether multiple specimens are tested or multiple results are received. If a person has a positive specimen and a negative specimen in the same day, only the positive result is counted.