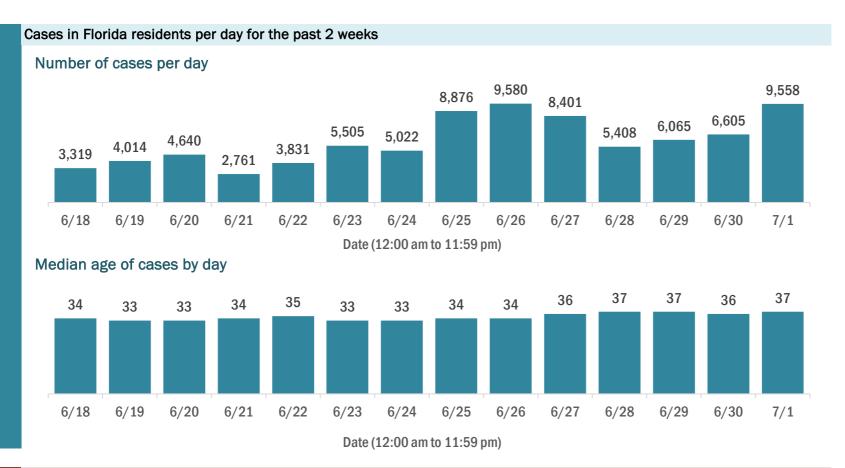

#### Coronavirus: cases and laboratory testing over time

Data through Jul 1, 2020 verified as of Jul 2, 2020 at 09:25 AM

Data in this report are provisional and subject to change.

#### Laboratory testing for Florida residents and non-Florida residents over the past 2 weeks

#### Number of people tested per day

These counts include the number of people for whom the department received PCR or antigen laboratory results by day. People tested on multiple days will be included for each day a new result was received. A person is only counted once for each day they are tested, regardless of whether multiple specimens are tested or multiple results are received.