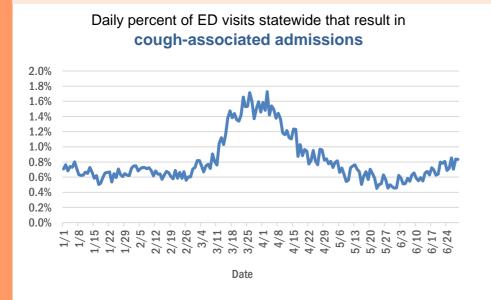

#### **Coronavirus: additional surveillance information**

Data through Jun 29, 2020 verified as of Jun 30, 2020 at 09:25 AM

Data in this report are provisional and subject to change.

#### Statewide emergency department (ED) chief complaint and admission data

Daily percent of ED visits that mention **cough**, **fever**, or **shortness of breath** 

Daily percent of ED visits statewide that mention cough by age group

The Electronic Surveillance System for the Early Notification of Community-Based Epidemics (ESSENCE-FL) includes chief complaint data from 211 of 212 Florida EDs. Data are transmitted electronically to ESSENCE-FL daily or hourly.