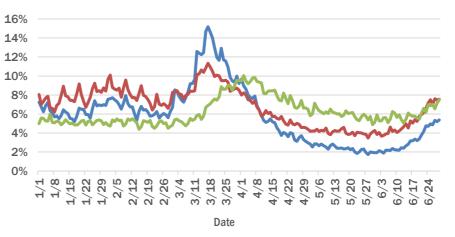

#### Statewide emergency department (ED) chief complaint and admission data

Daily percent of ED visits that mention **cough**, **fever**, or **shortness of breath** 

Daily percent of ED visits statewide that mention cough by age group

The Electronic Surveillance System for the Early Notification of Community-Based Epidemics (ESSENCE-FL) includes chief complaint data from 211 of 212 Florida EDs. Data are transmitted electronically to ESSENCE-FL daily or hourly.