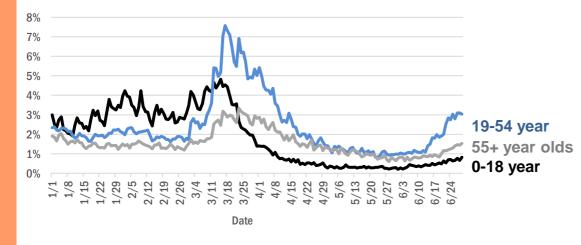

#### Statewide emergency department (ED) chief complaint and admission data

Daily percent of ED visits that mention **cough**, **fever**, or **shortness of breath** 

Daily percent of ED visits statewide that mention cough by age group

The Electronic Surveillance System for the Early Notification of Community-Based Epidemics (ESSENCE-FL) includes chief complaint data from 211 of 212 Florida EDs. Data are transmitted electronically to ESSENCE-FL daily or hourly.