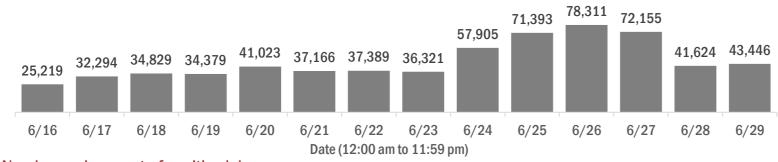

#### Number of people tested per day

These counts include the number of people for whom the department received laboratory results by day. People tested on multiple days will be included for each day a new result was received. A person is only counted once for each day they are tested, regardless of whether multiple specimens are tested or multiple results are received.

| 100%<br>80% | 22,094 | 28,832 | 30,769 | 29,544 | 35,452 | 33,832 | 32,469  | 29,639 | 51,987 | 60,901 | 67,079 | 62,095 | 35,086 | 36,138         | Number of<br>negatives |
|-------------|--------|--------|--------|--------|--------|--------|---------|--------|--------|--------|--------|--------|--------|----------------|------------------------|
| 60%         | 12.39% | 10.72% | 11.66% | 14.06% | 13.58% | 8.97%  | 13.16%  | 18.40% | 10.22% | 14.70% | 14.34% | 13.94% | 15.71% | <b>16.82</b> % | Percent<br>positive    |
| 40%         |        |        |        | 4 925  | F F 74 |        | 4 0 0 0 | 6,682  |        | 10 402 | 11,232 | 10.000 | 6,538  | 7,308          | positive               |
| 20%         | 3,125  | 3,462  | 4,060  | 4,835  | 5,571  | 3,334  | 4,920   |        | 5,918  | 10,492 | 11,232 | 10,060 | 0,338  | 1,000          | Number of<br>positives |
| 0%          |        |        |        |        |        |        |         |        |        |        |        |        |        |                | positives              |

#### 6/16 6/17 6/18 6/19 6/20 6/21 6/22 6/23 6/24 6/25 6/26 6/27 6/28 6/29 Date (12:00 am to 11:59 pm)