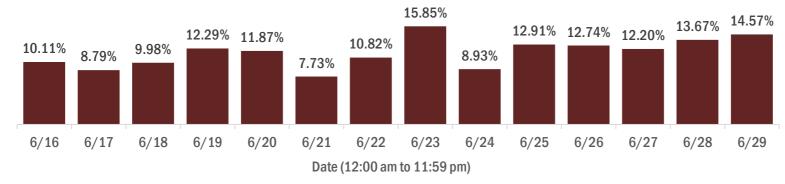

#### Percent positivity for new cases

The percent of positive results ranged from 7.73% to 15.85% over the past 2 weeks and was 14.57% yesterday. This percent is the number of people who test positive for the first time divided by all the people tested that day, excluding people who have previously tested positive.