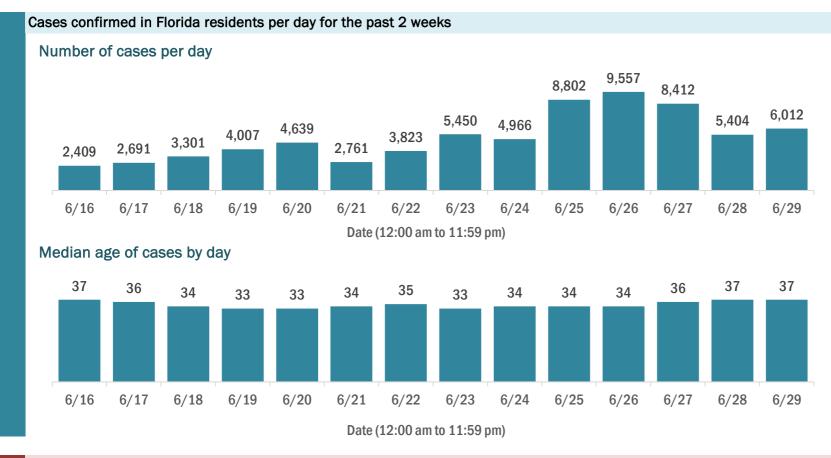

#### Coronavirus: cases and laboratory testing over time

Data through Jun 29, 2020 verified as of Jun 30, 2020 at 09:25 AM

Data in this report are provisional and subject to change.

#### Laboratory testing for Florida residents and non-Florida residents over the past 2 weeks

#### Number of people tested per day

These counts include the number of people for whom the department received laboratory results by day. People tested on multiple days will be included for each day a new result was received. A person is only counted once for each day they are tested, regardless of whether multiple specimens are tested or multiple results are received.