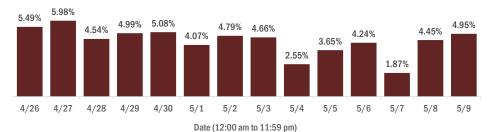

### Percent positivity for new cases

### The percent of positive results ranged from 2% to 6% over the past 2 weeks and was 5% yesterday.

This percent is the number of people who test positive for the first time divided by all the people tested that day, excluding people who have previously tested positive.