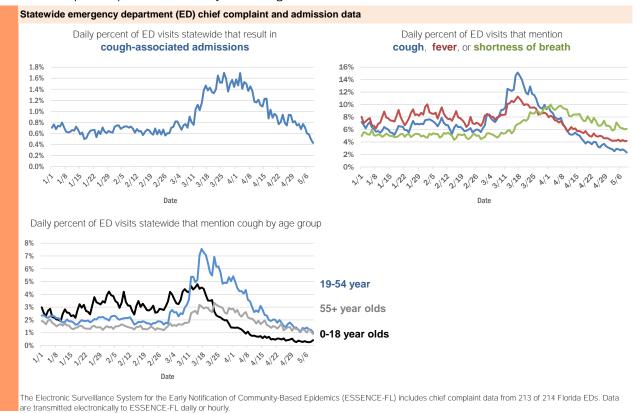

### Coronavirus: additional surveillance information

Data verified as of May 10, 2020 at 10 AM

Data in this report are provisional and subject to change.