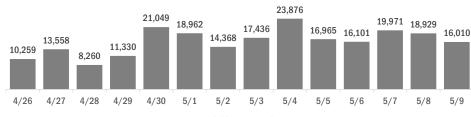

### Number of people tested per day

These counts include the number of people for whom the department received laboratory results by day. People tested on multiple days will be included for each day a new result was received. A person is only counted once for each day they are tested, regardless of whether multiple specimens are tested or multiple results are received.

### Date (12:00 am to 11:59 pm)