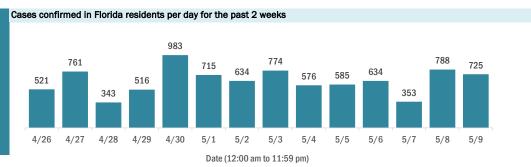

### Coronavirus: cases and laboratory testing over time

Data verified as of May 10, 2020 at 10 AM

Data in this report are provisional and subject to change.

#### Laboratory testing for Florida residents and non-Florida residents over the past 2 weeks

### Number of people tested per day

These counts include the number of people for whom the department received laboratory results by day. People tested on multiple days will be included for each day a new result was received. A person is only counted once for each day they are tested, regardless of whether multiple specimens are tested or multiple results are received.

### Date (12:00 am to 11:59 pm)