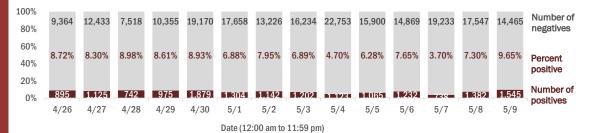

### Number and percent of positive labs

### The percent of positive results ranged from 4% to 10% over the past 2 weeks and was 10% yesterday.

These counts include the number of people for whom the department received laboratory results by day. People tested on multiple days will be included for each day a new result was received. A person is only counted once for each day they are tested, regardless of whether multiple specimens are tested or multiple results are received. If a person has a positive specimen and a negative specimen in the same day, only the positive result is counted.