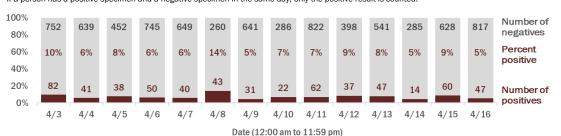

#### The percent of positive results ranged from 8% to $18\%\,$ over the past 2 weeks and was 9% yesterday.

These counts include the number of people for whom the department received laboratory results by day. People tested on multiple days will be included for each day a new result was received. A person is only counted once for each day they are tested, regardless of whether multiple specimens are tested or multiple results are received. If a person has a positive specimen and a negative specimen in the same day, only the positive result is counted.