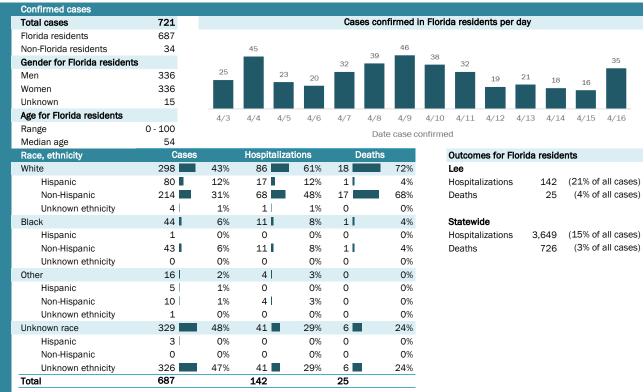

## Coronavirus: characteristics of 24,753 cases

Data verified as of Apr 17, 2020 at 5 PM

Data in this report are provisional and subject to change.

Tables below include cases in Florida residents and non-Florida residents.

All 67 Florida counties have confirmed cases:

| County       | FL           |       | Non-FL   | Total |
|--------------|--------------|-------|----------|-------|
|              | resident     | 0.004 | resident | 0.004 |
| Dade         | 8,742        | 36%   | 82       | 8,824 |
| Broward      | 3,572        | 15%   | 116      | 3,688 |
| Palm Beach   | 2,035        | 8%    | 53       | 2,088 |
| Orange       | 1,096        | 5%    | 62       | 1,158 |
| Hillsborough | 883          | 4%    | 41       | 924   |
| Duval        | 803          | 3%    | 14       | 817   |
| Lee          | 687          | 3%    | 34       | 721   |
| Pinellas     | 524          | 2%    | 41       | 565   |
| Collier      | 384 <b>l</b> | 2%    | 61       | 445   |
| Osceola      | 381          | 2%    | 11       | 392   |
| Manatee      | 324          | 1%    | 2        | 326   |
| Polk         | 310          | 1%    | 6        | 316   |
| Seminole     | 307          | 1%    | 6        | 313   |
| Escambia     | 271          | 1%    | 19       | 290   |
| Sarasota     | 259          | 1%    | 15       | 274   |
| Volusia      | 261          | 1%    | 9        | 270   |
| Clay         | 214          | 1%    | 2        | 216   |
| Brevard      | 198          | 1%    | 7        | 205   |
| Alachua      | 190          | 1%    | 11       | 201   |
| Lake         | 187          | 1%    | 10       | 197   |
| Pasco        | 185          | 1%    | 7        | 192   |
| St. Lucie    | 188          | 1%    | 3        | 191   |
| St. Johns    | 181          | 1%    | 5        | 186   |
| Leon         | 170          | 1%    | 4        | 174   |
| Martin       | 138          | 1%    | 9        | 147   |
| Charlotte    | 130          | 1%    | 1        | 131   |
| Santa Rosa   | 130          | 1%    |          | 130   |
| Okaloosa     | 119          | 0%    | 5        | 124   |
| Sumter       | 120          | 0%    |          | 120   |
| Marion       | 113          | 0%    | 3        | 116   |
| Suwannee     | 87           | 0%    |          | 87    |
| Hernando     | 79           | 0%    | 4        | 83    |
| Indian River | 75           | 0%    | 8        | 83    |
| Citrus       | 82           | 0%    |          | 82    |
| Monroe       | 61           | 0%    | 7        | 68    |
|              |              |       |          |       |