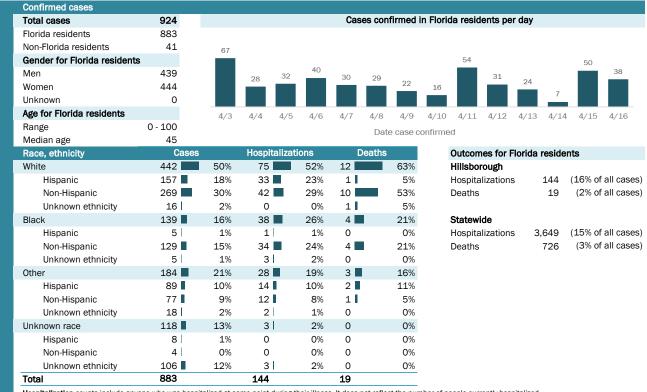

All 67 Florida counties have confirmed cases:

| County       | FL           |       | Non-FL   | Total |
|--------------|--------------|-------|----------|-------|
|              | resident     | 0.004 | resident | 0.004 |
| Dade         | 8,742        | 36%   | 82       | 8,824 |
| Broward      | 3,572        | 15%   | 116      | 3,688 |
| Palm Beach   | 2,035        | 8%    | 53       | 2,088 |
| Orange       | 1,096        | 5%    | 62       | 1,158 |
| Hillsborough | 883          | 4%    | 41       | 924   |
| Duval        | 803          | 3%    | 14       | 817   |
| Lee          | 687          | 3%    | 34       | 721   |
| Pinellas     | 524          | 2%    | 41       | 565   |
| Collier      | 384 <b>l</b> | 2%    | 61       | 445   |
| Osceola      | 381          | 2%    | 11       | 392   |
| Manatee      | 324          | 1%    | 2        | 326   |
| Polk         | 310          | 1%    | 6        | 316   |
| Seminole     | 307          | 1%    | 6        | 313   |
| Escambia     | 271          | 1%    | 19       | 290   |
| Sarasota     | 259          | 1%    | 15       | 274   |
| Volusia      | 261          | 1%    | 9        | 270   |
| Clay         | 214          | 1%    | 2        | 216   |
| Brevard      | 198          | 1%    | 7        | 205   |
| Alachua      | 190          | 1%    | 11       | 201   |
| Lake         | 187          | 1%    | 10       | 197   |
| Pasco        | 185          | 1%    | 7        | 192   |
| St. Lucie    | 188          | 1%    | 3        | 191   |
| St. Johns    | 181          | 1%    | 5        | 186   |
| Leon         | 170          | 1%    | 4        | 174   |
| Martin       | 138          | 1%    | 9        | 147   |
| Charlotte    | 130          | 1%    | 1        | 131   |
| Santa Rosa   | 130          | 1%    |          | 130   |
| Okaloosa     | 119          | 0%    | 5        | 124   |
| Sumter       | 120          | 0%    |          | 120   |
| Marion       | 113          | 0%    | 3        | 116   |
| Suwannee     | 87           | 0%    |          | 87    |
| Hernando     | 79           | 0%    | 4        | 83    |
| Indian River | 75           | 0%    | 8        | 83    |
| Citrus       | 82           | 0%    |          | 82    |
| Monroe       | 61           | 0%    | 7        | 68    |
|              |              |       |          |       |