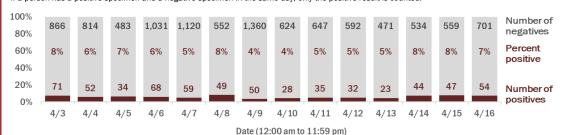

#### The percent of positive results ranged from 8% to $18\%\,$ over the past 2 weeks and was 9% yesterday.

These counts include the number of people for whom the department received laboratory results by day. People tested on multiple days will be included for each day a new result was received. A person is only counted once for each day they are tested, regardless of whether multiple specimens are tested or multiple results are received. If a person has a positive specimen and a negative specimen in the same day, only the positive result is counted.