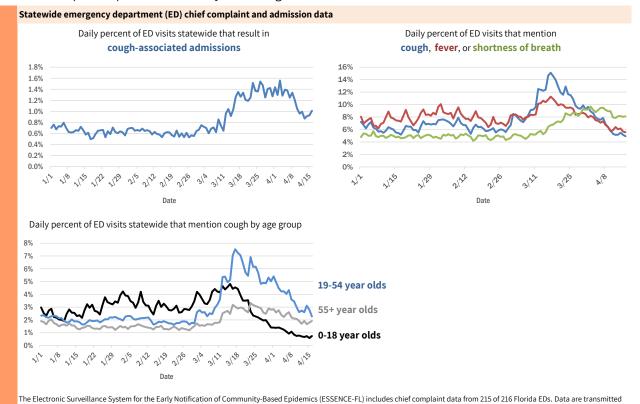

#### Coronavirus: additional surveillance information

Data verified as of Apr 17, 2020 at 5 PM

electronically to ESSENCE-FL daily or hourly.

Data in this report are provisional and subject to change.