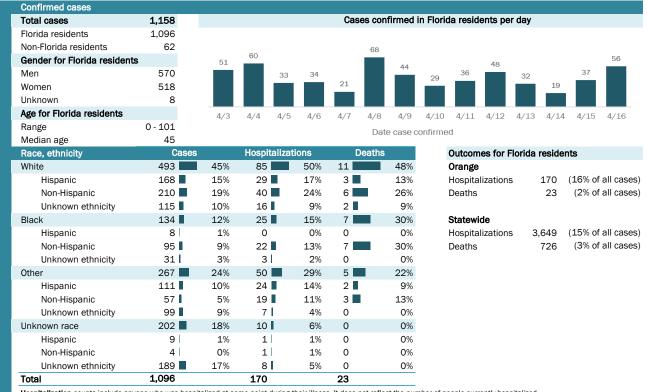

## Coronavirus: characteristics of 24,753 cases

Data verified as of Apr 17, 2020 at 5 PM

Data in this report are provisional and subject to change.

Tables below include cases in Florida residents and non-Florida residents.

All 67 Florida counties have confirmed cases:

| County       | FL           |       | Non-FL   | Total |
|--------------|--------------|-------|----------|-------|
|              | resident     | 0.004 | resident | 0.004 |
| Dade         | 8,742        | 36%   | 82       | 8,824 |
| Broward      | 3,572        | 15%   | 116      | 3,688 |
| Palm Beach   | 2,035        | 8%    | 53       | 2,088 |
| Orange       | 1,096        | 5%    | 62       | 1,158 |
| Hillsborough | 883          | 4%    | 41       | 924   |
| Duval        | 803          | 3%    | 14       | 817   |
| Lee          | 687          | 3%    | 34       | 721   |
| Pinellas     | 524          | 2%    | 41       | 565   |
| Collier      | 384 <b>l</b> | 2%    | 61       | 445   |
| Osceola      | 381          | 2%    | 11       | 392   |
| Manatee      | 324          | 1%    | 2        | 326   |
| Polk         | 310          | 1%    | 6        | 316   |
| Seminole     | 307          | 1%    | 6        | 313   |
| Escambia     | 271          | 1%    | 19       | 290   |
| Sarasota     | 259          | 1%    | 15       | 274   |
| Volusia      | 261          | 1%    | 9        | 270   |
| Clay         | 214          | 1%    | 2        | 216   |
| Brevard      | 198          | 1%    | 7        | 205   |
| Alachua      | 190          | 1%    | 11       | 201   |
| Lake         | 187          | 1%    | 10       | 197   |
| Pasco        | 185          | 1%    | 7        | 192   |
| St. Lucie    | 188          | 1%    | 3        | 191   |
| St. Johns    | 181          | 1%    | 5        | 186   |
| Leon         | 170          | 1%    | 4        | 174   |
| Martin       | 138          | 1%    | 9        | 147   |
| Charlotte    | 130          | 1%    | 1        | 131   |
| Santa Rosa   | 130          | 1%    |          | 130   |
| Okaloosa     | 119          | 0%    | 5        | 124   |
| Sumter       | 120          | 0%    |          | 120   |
| Marion       | 113          | 0%    | 3        | 116   |
| Suwannee     | 87           | 0%    |          | 87    |
| Hernando     | 79           | 0%    | 4        | 83    |
| Indian River | 75           | 0%    | 8        | 83    |
| Citrus       | 82           | 0%    |          | 82    |
| Monroe       | 61           | 0%    | 7        | 68    |
|              |              |       |          |       |