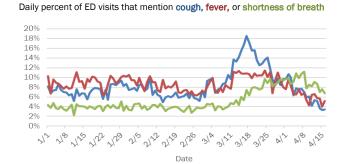

Laboratory testing for Florida residents and non-Florida residents over the past 2 weeks

#### Number and percent of positive labs

These counts include the number of people for whom the department received laboratory results by day. People tested on multiple days will be included for each day a new result was received. A person is only counted once for each day they are tested, regardless of whether multiple specimens are tested or multiple results are received. If a person has a positive specimen and a negative specimen in the same day, only the positive result is counted.



#### Emergency department (ED) chief complaint and admission data for Orange County

admissions

1.6%
1.4%
1.2%
1.2%
1.0%
0.8%
0.6%
0.4%
0.2%
0.0%

Date

Daily percent of ED visits that result in cough-associated



### **Coronavirus: summary for Palm Beach County**

Data verified as of Apr 17, 2020 at 5 PM

Data in this report are provisional and subject to change.



Hospitalization counts include anyone who was hospitalized at some point during their illness. It does not reflect the number of people currently hospitalized.

Other race includes any person with a race of American Indian/Alaskan native. Asian, native Hawaiian/Pacific Islander, or other.

#### Laboratory testing for Florida residents and non-Florida residents over the past 2 weeks

#### Number and percent of positive labs

These counts include the number of people for whom the department received laboratory results by day. People tested on multiple days will be included for each day a new result was received. A person is only counted