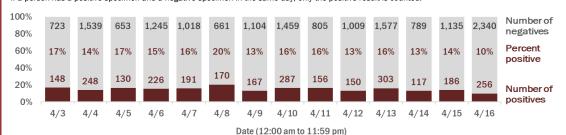

| County       | Awaiting       | Inconclusive | Negative | Positive | Percent         | Total tested |
|--------------|----------------|--------------|----------|----------|-----------------|--------------|
| Dade         | testing<br>224 | 164          | 42,306   | 8,824    | positive<br>17% | 51,294       |
| Broward      | 66             | 35           | 27,682   | 3,688    | 12%             | 31,405       |
| Palm Beach   | 62             | 312          | 11,597   | 2,088    | 15%             | 13,997       |
| Orange       | 7              | 4            | 13,940   | 1,158    | 8%              | 15,102       |
| Hillsborough | 6              | 33           | 13,479   | 924      | 6%              | 14,436       |
| Duval        | 68             | 10           | 14,758   | 817      | 5%              | 15,585       |
| Lee          | 50             | 2            | 5,636    | 721      | 11%             | 6,359        |
| Pinellas     | 82             | 9            | 9,433    | 565      | 6%              | 10,007       |
| Collier      | 18             | 1            | 3,620    | 445      | 11%             | 4,066        |
| Osceola      | 68             | 1            | 2,915    | 392      | 12%             | 3,308        |
| Manatee      | 3              | 2            | 1,872    | 326      | 15%             | 2,200        |
| Polk         | 8              | 2            | 4,533    | 316      | 7%              | 4,851        |
| Seminole     | 10             | 2            | 3,560    | 313      | 8%              | 3,875        |
| Escambia     | 45             | 5            | 3,979    | 290      | 7%              | 4,274        |
| Sarasota     | 2              | 1            | 2,915    | 274      | 9%              | 3,190        |
| Volusia      | 2              | 1            | 4,087    | 270      | 6%              | 4,358        |
| Clay         | 2              | 1            | 2,448    | 216      | 8%              | 2,665        |
| Brevard      | 2              | 3            | 4,824    | 205      | 4%              | 5,032        |
| Alachua      | 3              | 9            | 4,577    | 201      | 4%              | 4,787        |
| Lake         | 14             | 1            | 3,259    | 197      | 6%              | 3,457        |
| Pasco        | 25             | 5            | 3,800    | 192      | 5%              | 3,997        |
| St. Lucie    | 45             | 2            | 1,953    | 191      | 9%              | 2,146        |
| St. Johns    | 19             | 1            | 3,583    | 186      | 5%              | 3,770        |
| Leon         | 5              | 2            | 2,071    | 174      | 8%              | 2,247        |
| Martin       | 10             | 1            | 1,135    | 147      | 11%             | 1,283        |
| Charlotte    | 6              | 2            | 1,163    | 131      | 10%             | 1,296        |
| Santa Rosa   | 5              | 1            | 1,773    | 130      | 7%              | 1,904        |
| Okaloosa     | 15             | 1            | 1,433    | 124      | 8%              | 1,558        |
| Sumter       | 27             | 1            | 1,189    | 120      | 9%              | 1,310        |
| Marion       | 253            | 2            | 2,469    | 116      | 4%              | 2,587        |
| Suwannee     | 1              |              | 330      | 87       | 21%             | 417          |
| Indian River | 66             |              | 1,149    | 83       | 7%              | 1,232        |
| Hernando     |                |              | 1,141    | 83       | 7%              | 1,224        |
| Citrus       | 2              | 1            | 1,129    | 82       | 7%              | 1,212        |
| Monroe       | 31             |              | 820      | 68       | 8%              | 888          |
| Highlands    |                | 2            | 462      | 66       | 12%             | 530          |
| Flagler      |                | 1            | 854      | 55       | 6%              | 910          |
| Putnam       | 3              |              | 930      | 52       | 5%              | 982          |
| Gadsden      |                |              | 244      | 47       | 16%             | 291          |
| Bay          |                | 1            | 676      | 44       | 6%              | 721          |
| Nassau       |                |              | 835      | 42       | 5%              | 877          |
| Bradford     | 5              |              | 417      | 40       | 9%              | 457          |
| Columbia     | 12             |              | 484      | 35       | 7%              | 519          |
| Walton       |                |              | 362      | 31       | 8%              | 393          |
| Hendry       |                |              | 231      | 31       | 12%             | 262          |
| Desoto       |                |              | 354      | 23       | 6%              | 377          |
| Jefferson    | 3              |              | 86       | 23       | 21%             | 109          |