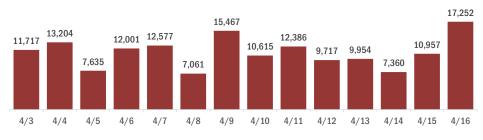

#### Coronavirus: cases and laboratory testing over time

Data verified as of Apr 17, 2020 at 5 PM

Data in this report are provisional and subject to change.

#### Labotory testing for Florida residents and non-Florida residents over the past 2 weeks

#### Number of people tested per day

These counts include the number of people for whom the department received laboratory results by day. People tested on multiple days will be included for each day a new result was received. A person is only counted once for each day they are tested, regardless of whether multiple specimens are tested or multiple results are received.