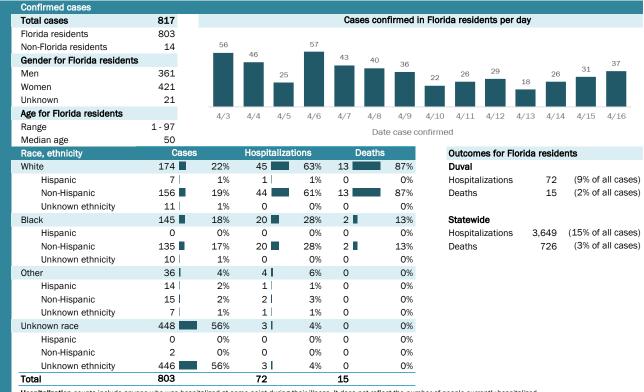

All 67 Florida counties have confirmed cases:

| County       | FL           |       | Non-FL   | Total |
|--------------|--------------|-------|----------|-------|
|              | resident     | 0.004 | resident | 0.004 |
| Dade         | 8,742        | 36%   | 82       | 8,824 |
| Broward      | 3,572        | 15%   | 116      | 3,688 |
| Palm Beach   | 2,035        | 8%    | 53       | 2,088 |
| Orange       | 1,096        | 5%    | 62       | 1,158 |
| Hillsborough | 883          | 4%    | 41       | 924   |
| Duval        | 803          | 3%    | 14       | 817   |
| Lee          | 687          | 3%    | 34       | 721   |
| Pinellas     | 524          | 2%    | 41       | 565   |
| Collier      | 384 <b>l</b> | 2%    | 61       | 445   |
| Osceola      | 381          | 2%    | 11       | 392   |
| Manatee      | 324          | 1%    | 2        | 326   |
| Polk         | 310          | 1%    | 6        | 316   |
| Seminole     | 307          | 1%    | 6        | 313   |
| Escambia     | 271          | 1%    | 19       | 290   |
| Sarasota     | 259          | 1%    | 15       | 274   |
| Volusia      | 261          | 1%    | 9        | 270   |
| Clay         | 214          | 1%    | 2        | 216   |
| Brevard      | 198          | 1%    | 7        | 205   |
| Alachua      | 190          | 1%    | 11       | 201   |
| Lake         | 187          | 1%    | 10       | 197   |
| Pasco        | 185          | 1%    | 7        | 192   |
| St. Lucie    | 188          | 1%    | 3        | 191   |
| St. Johns    | 181          | 1%    | 5        | 186   |
| Leon         | 170          | 1%    | 4        | 174   |
| Martin       | 138          | 1%    | 9        | 147   |
| Charlotte    | 130          | 1%    | 1        | 131   |
| Santa Rosa   | 130          | 1%    |          | 130   |
| Okaloosa     | 119          | 0%    | 5        | 124   |
| Sumter       | 120          | 0%    |          | 120   |
| Marion       | 113          | 0%    | 3        | 116   |
| Suwannee     | 87           | 0%    |          | 87    |
| Hernando     | 79           | 0%    | 4        | 83    |
| Indian River | 75           | 0%    | 8        | 83    |
| Citrus       | 82           | 0%    |          | 82    |
| Monroe       | 61           | 0%    | 7        | 68    |
|              |              |       |          |       |