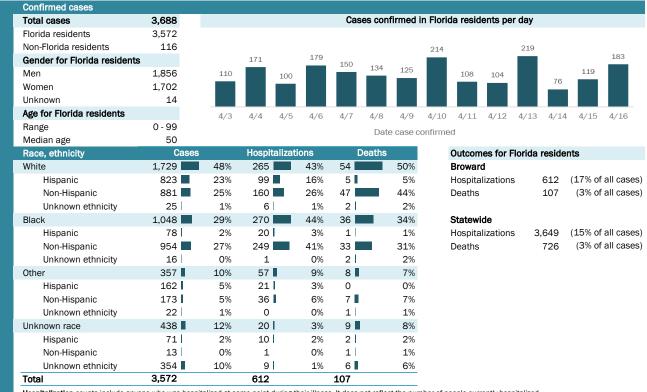

All 67 Florida counties have confirmed cases:

| County       | FL           |       | Non-FL   | Total |
|--------------|--------------|-------|----------|-------|
|              | resident     | 0.004 | resident | 0.004 |
| Dade         | 8,742        | 36%   | 82       | 8,824 |
| Broward      | 3,572        | 15%   | 116      | 3,688 |
| Palm Beach   | 2,035        | 8%    | 53       | 2,088 |
| Orange       | 1,096        | 5%    | 62       | 1,158 |
| Hillsborough | 883          | 4%    | 41       | 924   |
| Duval        | 803          | 3%    | 14       | 817   |
| Lee          | 687          | 3%    | 34       | 721   |
| Pinellas     | 524          | 2%    | 41       | 565   |
| Collier      | 384 <b>l</b> | 2%    | 61       | 445   |
| Osceola      | 381          | 2%    | 11       | 392   |
| Manatee      | 324          | 1%    | 2        | 326   |
| Polk         | 310          | 1%    | 6        | 316   |
| Seminole     | 307          | 1%    | 6        | 313   |
| Escambia     | 271          | 1%    | 19       | 290   |
| Sarasota     | 259          | 1%    | 15       | 274   |
| Volusia      | 261          | 1%    | 9        | 270   |
| Clay         | 214          | 1%    | 2        | 216   |
| Brevard      | 198          | 1%    | 7        | 205   |
| Alachua      | 190          | 1%    | 11       | 201   |
| Lake         | 187          | 1%    | 10       | 197   |
| Pasco        | 185          | 1%    | 7        | 192   |
| St. Lucie    | 188          | 1%    | 3        | 191   |
| St. Johns    | 181          | 1%    | 5        | 186   |
| Leon         | 170          | 1%    | 4        | 174   |
| Martin       | 138          | 1%    | 9        | 147   |
| Charlotte    | 130          | 1%    | 1        | 131   |
| Santa Rosa   | 130          | 1%    |          | 130   |
| Okaloosa     | 119          | 0%    | 5        | 124   |
| Sumter       | 120          | 0%    |          | 120   |
| Marion       | 113          | 0%    | 3        | 116   |
| Suwannee     | 87           | 0%    |          | 87    |
| Hernando     | 79           | 0%    | 4        | 83    |
| Indian River | 75           | 0%    | 8        | 83    |
| Citrus       | 82           | 0%    |          | 82    |
| Monroe       | 61           | 0%    | 7        | 68    |
|              |              |       |          |       |