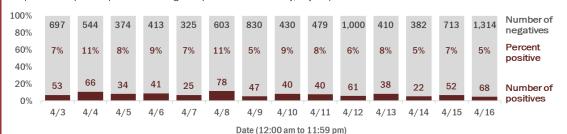

#### Number of people tested per day

These counts include the number of people for whom the department received laboratory results by day. People tested on multiple days will be included for each day a new result was received. A person is only counted once for each day they are tested, regardless of whether multiple specimens are tested or multiple results are received.

Date (12:00 am to 11:59 pm)

#### The percent of positive results ranged from 8% to $18\%\,$ over the past 2 weeks and was 9% yesterday.

These counts include the number of people for whom the department received laboratory results by day. People tested on multiple days will be included for each day a new result was received. A person is only counted once for each day they are tested, regardless of whether multiple specimens are tested or multiple results are received. If a person has a positive specimen and a negative specimen in the same day, only the positive result is counted.