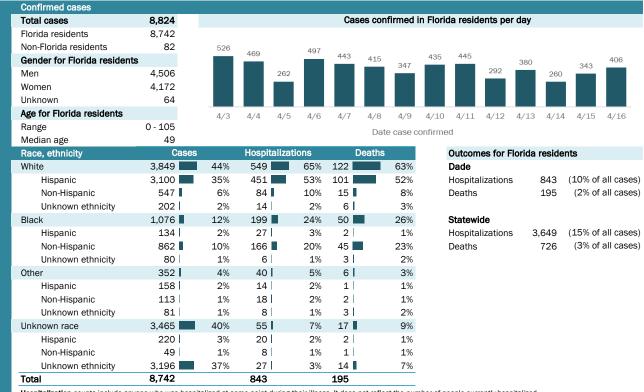

All 67 Florida counties have confirmed cases:

| County       | FL           |       | Non-FL   | Total |
|--------------|--------------|-------|----------|-------|
|              | resident     | 0.004 | resident | 0.004 |
| Dade         | 8,742        | 36%   | 82       | 8,824 |
| Broward      | 3,572        | 15%   | 116      | 3,688 |
| Palm Beach   | 2,035        | 8%    | 53       | 2,088 |
| Orange       | 1,096        | 5%    | 62       | 1,158 |
| Hillsborough | 883          | 4%    | 41       | 924   |
| Duval        | 803          | 3%    | 14       | 817   |
| Lee          | 687          | 3%    | 34       | 721   |
| Pinellas     | 524          | 2%    | 41       | 565   |
| Collier      | 384 <b>l</b> | 2%    | 61       | 445   |
| Osceola      | 381          | 2%    | 11       | 392   |
| Manatee      | 324          | 1%    | 2        | 326   |
| Polk         | 310          | 1%    | 6        | 316   |
| Seminole     | 307          | 1%    | 6        | 313   |
| Escambia     | 271          | 1%    | 19       | 290   |
| Sarasota     | 259          | 1%    | 15       | 274   |
| Volusia      | 261          | 1%    | 9        | 270   |
| Clay         | 214          | 1%    | 2        | 216   |
| Brevard      | 198          | 1%    | 7        | 205   |
| Alachua      | 190          | 1%    | 11       | 201   |
| Lake         | 187          | 1%    | 10       | 197   |
| Pasco        | 185          | 1%    | 7        | 192   |
| St. Lucie    | 188          | 1%    | 3        | 191   |
| St. Johns    | 181          | 1%    | 5        | 186   |
| Leon         | 170          | 1%    | 4        | 174   |
| Martin       | 138          | 1%    | 9        | 147   |
| Charlotte    | 130          | 1%    | 1        | 131   |
| Santa Rosa   | 130          | 1%    |          | 130   |
| Okaloosa     | 119          | 0%    | 5        | 124   |
| Sumter       | 120          | 0%    |          | 120   |
| Marion       | 113          | 0%    | 3        | 116   |
| Suwannee     | 87           | 0%    |          | 87    |
| Hernando     | 79           | 0%    | 4        | 83    |
| Indian River | 75           | 0%    | 8        | 83    |
| Citrus       | 82           | 0%    |          | 82    |
| Monroe       | 61           | 0%    | 7        | 68    |
|              |              |       |          |       |