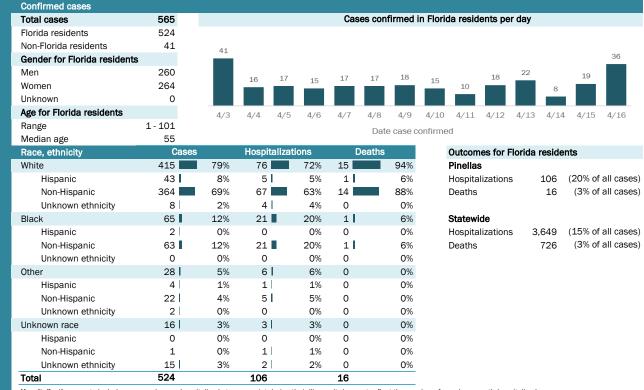

## Coronavirus: characteristics of 24,753 cases

Data verified as of Apr 17, 2020 at 5 PM

Data in this report are provisional and subject to change.

Tables below include cases in Florida residents and non-Florida residents.

All 67 Florida counties have confirmed cases:

| County       | FL           |       | Non-FL   | Total |
|--------------|--------------|-------|----------|-------|
|              | resident     | 0.004 | resident | 0.004 |
| Dade         | 8,742        | 36%   | 82       | 8,824 |
| Broward      | 3,572        | 15%   | 116      | 3,688 |
| Palm Beach   | 2,035        | 8%    | 53       | 2,088 |
| Orange       | 1,096        | 5%    | 62       | 1,158 |
| Hillsborough | 883          | 4%    | 41       | 924   |
| Duval        | 803          | 3%    | 14       | 817   |
| Lee          | 687          | 3%    | 34       | 721   |
| Pinellas     | 524          | 2%    | 41       | 565   |
| Collier      | 384 <b>l</b> | 2%    | 61       | 445   |
| Osceola      | 381          | 2%    | 11       | 392   |
| Manatee      | 324          | 1%    | 2        | 326   |
| Polk         | 310          | 1%    | 6        | 316   |
| Seminole     | 307          | 1%    | 6        | 313   |
| Escambia     | 271          | 1%    | 19       | 290   |
| Sarasota     | 259          | 1%    | 15       | 274   |
| Volusia      | 261          | 1%    | 9        | 270   |
| Clay         | 214          | 1%    | 2        | 216   |
| Brevard      | 198          | 1%    | 7        | 205   |
| Alachua      | 190          | 1%    | 11       | 201   |
| Lake         | 187          | 1%    | 10       | 197   |
| Pasco        | 185          | 1%    | 7        | 192   |
| St. Lucie    | 188          | 1%    | 3        | 191   |
| St. Johns    | 181          | 1%    | 5        | 186   |
| Leon         | 170          | 1%    | 4        | 174   |
| Martin       | 138          | 1%    | 9        | 147   |
| Charlotte    | 130          | 1%    | 1        | 131   |
| Santa Rosa   | 130          | 1%    |          | 130   |
| Okaloosa     | 119          | 0%    | 5        | 124   |
| Sumter       | 120          | 0%    |          | 120   |
| Marion       | 113          | 0%    | 3        | 116   |
| Suwannee     | 87           | 0%    |          | 87    |
| Hernando     | 79           | 0%    | 4        | 83    |
| Indian River | 75           | 0%    | 8        | 83    |
| Citrus       | 82           | 0%    |          | 82    |
| Monroe       | 61           | 0%    | 7        | 68    |
|              |              |       |          |       |