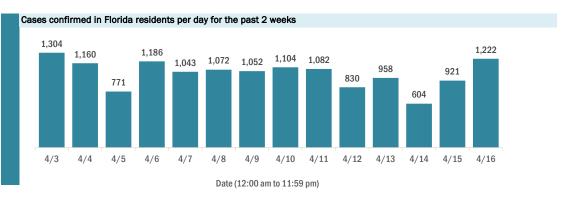

#### Coronavirus: cases and laboratory testing over time

Data verified as of Apr 17, 2020 at 5 PM

Data in this report are provisional and subject to change.

#### Number of people tested per day

These counts include the number of people for whom the department received laboratory results by day. People tested on multiple days will be included for each day a new result was received. A person is only counted once for each day they are tested, regardless of whether multiple specimens are tested or multiple results are received.

Date (12:00 am to 11:59 pm)