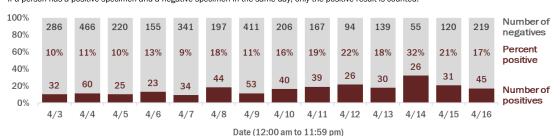

#### Number of people tested per day

These counts include the number of people for whom the department received laboratory results by day. People tested on multiple days will be included for each day a new result was received. A person is only counted once for each day they are tested, regardless of whether multiple specimens are tested or multiple results are received.

Date (12:00 am to 11:59 pm)

#### The percent of positive results ranged from 8% to $18\%\,$ over the past 2 weeks and was 9% yesterday.

These counts include the number of people for whom the department received laboratory results by day. People tested on multiple days will be included for each day a new result was received. A person is only counted once for each day they are tested, regardless of whether multiple specimens are tested or multiple results are received. If a person has a positive specimen and a negative specimen in the same day, only the positive result is counted.