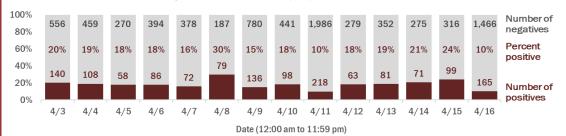

#### Number of people tested per day

These counts include the number of people for whom the department received laboratory results by day. People tested on multiple days will be included for each day a new result was received. A person is only counted once for each day they are tested, regardless of whether multiple specimens are tested or multiple results are received.

Date (12:00 am to 11:59 pm)

#### Number and percent of positive labs

#### The percent of positive results ranged from 8% to $18\%\,$ over the past 2 weeks and was 9% yesterday.

These counts include the number of people for whom the department received laboratory results by day. People tested on multiple days will be included for each day a new result was received. A person is only counted once for each day they are tested, regardless of whether multiple specimens are tested or multiple results are received. If a person has a positive specimen and a negative specimen in the same day, only the positive result is counted.

Date (12:00 am to 11:59 pm)

Data verified as of Apr 17, 2020 at 5 PM

Data in this report are provisional and subject to change.

| Age group   | Cases  |     | Hospitaliza | ations | Death | ıs  |
|-------------|--------|-----|-------------|--------|-------|-----|
| 0-4 years   | 108    | 0%  | 6           | 0%     | 0     | 0%  |
| 5-14 years  | 204    | 1%  | 5           | 0%     | 0     | 0%  |
| 15-24 years | 1,736  | 7%  | 49          | 1%     | 0     | 0%  |
| 25-34 years | 3,593  | 15% | 187         | 5%     | 7     | 1%  |
| 35-44 years | 3,723  | 15% | 336         | 9%     | 14    | 2%  |
| 45-54 years | 4,492  | 19% | 489         | 13%    | 28    | 4%  |
| 55-64 years | 4,236  | 18% | 636         | 17%    | 80    | 11% |
| 65-74 years | 3,154  | 13% | 856         | 23%    | 172   | 24% |
| 75-84 years | 1,848  | 8%  | 694         | 19%    | 226   | 31% |
| 85+ years   | 931    | 4%  | 391         | 11%    | 199   | 27% |
| Unknown     | 41     | 0%  | 0           | 0%     | 0     | 0%  |
| Total       | 24,066 |     | 3,649       |        | 726   |     |