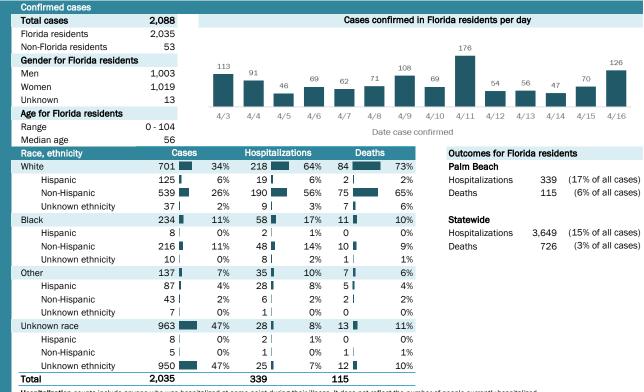

Data verified as of Apr 17, 2020 at 5 PM

Data in this report are provisional and subject to change.

1,609 cases in residents or staff of long-term care facilities:

| _,         |       |     | B      |              |       |
|------------|-------|-----|--------|--------------|-------|
| County     | Cases |     | Deaths | County       | Cases |
| Dade       | 327   | 20% | 34     | Gadsden      | 16    |
| Broward    | 152   | 9%  | 23     | Hillsborough | 15    |
| Palm Beach | 139   | 9%  | 23     | Collier      | 14    |
| Pinellas   | 93    | 6%  | 3      | Baker        | 12    |
| Clay       | 87    | 5%  | 4      | Brevard      | 11    |
| uwannee    | 76    | 5%  | 5      | Martin       | 11    |
| eon        | 64    | 4%  | 1      | Indian River | 8     |
| Manatee    | 58    | 4%  | 11     | Santa Rosa   | 8     |
| scambia    | 56    | 3%  | 4      | Pasco        | 7     |
| Duval      | 55    | 3%  | 9      | Hendry       | 6     |
| Charlotte  | 49    | 3%  | 4      | Putnam       | 6     |
| olk        | 35    | 2%  | 5      | Columbia     | 5     |
| arasota    | 33    | 2%  | 5      | Sumter       | 5     |
| t. Lucie   | 33    | 2%  | 3      | Madison      | 4     |
| ee         | 27    | 2%  | 6      | Marion       | 4     |
| olusia     | 27    | 2%  | 4      | Wakulla      | 4     |
| radford    | 26    | 2%  | 2      | Lake         | 3     |
| Okaloosa   | 25    | 2%  | 0      | Nassau       | 3     |
| eminole    | 25    | 2%  | 0      | Osceola      | 3     |
| lachua     | 21    | 1%  | 0      | Desoto       | 2     |
| range      | 21    | 1%  | 2      | Flagler      | 2     |
| efferson   | 18    | 1%  | 1      | Hernando     | 2     |

All 67 Florida counties have confirmed cases:

| County       | FL           |       | Non-FL   | Total |
|--------------|--------------|-------|----------|-------|
|              | resident     | 0.004 | resident | 0.004 |
| Dade         | 8,742        | 36%   | 82       | 8,824 |
| Broward      | 3,572        | 15%   | 116      | 3,688 |
| Palm Beach   | 2,035        | 8%    | 53       | 2,088 |
| Orange       | 1,096        | 5%    | 62       | 1,158 |
| Hillsborough | 883          | 4%    | 41       | 924   |
| Duval        | 803          | 3%    | 14       | 817   |
| Lee          | 687          | 3%    | 34       | 721   |
| Pinellas     | 524          | 2%    | 41       | 565   |
| Collier      | 384 <b>l</b> | 2%    | 61       | 445   |
| Osceola      | 381          | 2%    | 11       | 392   |
| Manatee      | 324          | 1%    | 2        | 326   |
| Polk         | 310          | 1%    | 6        | 316   |
| Seminole     | 307          | 1%    | 6        | 313   |
| Escambia     | 271          | 1%    | 19       | 290   |
| Sarasota     | 259          | 1%    | 15       | 274   |
| Volusia      | 261          | 1%    | 9        | 270   |
| Clay         | 214          | 1%    | 2        | 216   |
| Brevard      | 198          | 1%    | 7        | 205   |
| Alachua      | 190          | 1%    | 11       | 201   |
| Lake         | 187          | 1%    | 10       | 197   |
| Pasco        | 185          | 1%    | 7        | 192   |
| St. Lucie    | 188          | 1%    | 3        | 191   |
| St. Johns    | 181          | 1%    | 5        | 186   |
| Leon         | 170          | 1%    | 4        | 174   |
| Martin       | 138          | 1%    | 9        | 147   |
| Charlotte    | 130          | 1%    | 1        | 131   |
| Santa Rosa   | 130          | 1%    |          | 130   |
| Okaloosa     | 119          | 0%    | 5        | 124   |
| Sumter       | 120          | 0%    |          | 120   |
| Marion       | 113          | 0%    | 3        | 116   |
| Suwannee     | 87           | 0%    |          | 87    |
| Hernando     | 79           | 0%    | 4        | 83    |
| Indian River | 75           | 0%    | 8        | 83    |
| Citrus       | 82           | 0%    |          | 82    |
| Monroe       | 61           | 0%    | 7        | 68    |
|              |              |       |          |       |