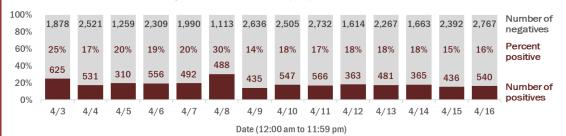

| County       | Awaiting       | Inconclusive | Negative | Positive | Percent         | Total tested |
|--------------|----------------|--------------|----------|----------|-----------------|--------------|
| Dade         | testing<br>224 | 164          | 42,306   | 8,824    | positive<br>17% | 51,294       |
| Broward      | 66             | 35           | 27,682   | 3,688    | 12%             | 31,405       |
| Palm Beach   | 62             | 312          | 11,597   | 2,088    | 15%             | 13,997       |
| Orange       | 7              | 4            | 13,940   | 1,158    | 8%              | 15,102       |
| Hillsborough | 6              | 33           | 13,479   | 924      | 6%              | 14,436       |
| Duval        | 68             | 10           | 14,758   | 817      | 5%              | 15,585       |
| Lee          | 50             | 2            | 5,636    | 721      | 11%             | 6,359        |
| Pinellas     | 82             | 9            | 9,433    | 565      | 6%              | 10,007       |
| Collier      | 18             | 1            | 3,620    | 445      | 11%             | 4,066        |
| Osceola      | 68             | 1            | 2,915    | 392      | 12%             | 3,308        |
| Manatee      | 3              | 2            | 1,872    | 326      | 15%             | 2,200        |
| Polk         | 8              | 2            | 4,533    | 316      | 7%              | 4,851        |
| Seminole     | 10             | 2            | 3,560    | 313      | 8%              | 3,875        |
| Escambia     | 45             | 5            | 3,979    | 290      | 7%              | 4,274        |
| Sarasota     | 2              | 1            | 2,915    | 274      | 9%              | 3,190        |
| Volusia      | 2              | 1            | 4,087    | 270      | 6%              | 4,358        |
| Clay         | 2              | 1            | 2,448    | 216      | 8%              | 2,665        |
| Brevard      | 2              | 3            | 4,824    | 205      | 4%              | 5,032        |
| Alachua      | 3              | 9            | 4,577    | 201      | 4%              | 4,787        |
| Lake         | 14             | 1            | 3,259    | 197      | 6%              | 3,457        |
| Pasco        | 25             | 5            | 3,800    | 192      | 5%              | 3,997        |
| St. Lucie    | 45             | 2            | 1,953    | 191      | 9%              | 2,146        |
| St. Johns    | 19             | 1            | 3,583    | 186      | 5%              | 3,770        |
| Leon         | 5              | 2            | 2,071    | 174      | 8%              | 2,247        |
| Martin       | 10             | 1            | 1,135    | 147      | 11%             | 1,283        |
| Charlotte    | 6              | 2            | 1,163    | 131      | 10%             | 1,296        |
| Santa Rosa   | 5              | 1            | 1,773    | 130      | 7%              | 1,904        |
| Okaloosa     | 15             | 1            | 1,433    | 124      | 8%              | 1,558        |
| Sumter       | 27             | 1            | 1,189    | 120      | 9%              | 1,310        |
| Marion       | 253            | 2            | 2,469    | 116      | 4%              | 2,587        |
| Suwannee     | 1              |              | 330      | 87       | 21%             | 417          |
| Indian River | 66             |              | 1,149    | 83       | 7%              | 1,232        |
| Hernando     |                |              | 1,141    | 83       | 7%              | 1,224        |
| Citrus       | 2              | 1            | 1,129    | 82       | 7%              | 1,212        |
| Monroe       | 31             |              | 820      | 68       | 8%              | 888          |
| Highlands    |                | 2            | 462      | 66       | 12%             | 530          |
| Flagler      |                | 1            | 854      | 55       | 6%              | 910          |
| Putnam       | 3              |              | 930      | 52       | 5%              | 982          |
| Gadsden      |                |              | 244      | 47       | 16%             | 291          |
| Bay          |                | 1            | 676      | 44       | 6%              | 721          |
| Nassau       |                |              | 835      | 42       | 5%              | 877          |
| Bradford     | 5              |              | 417      | 40       | 9%              | 457          |
| Columbia     | 12             |              | 484      | 35       | 7%              | 519          |
| Walton       |                |              | 362      | 31       | 8%              | 393          |
| Hendry       |                |              | 231      | 31       | 12%             | 262          |
| Desoto       |                |              | 354      | 23       | 6%              | 377          |
| Jefferson    | 3              |              | 86       | 23       | 21%             | 109          |