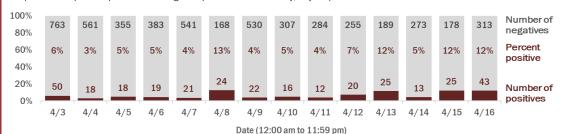

#### Number of people tested per day

These counts include the number of people for whom the department received laboratory results by day. People tested on multiple days will be included for each day a new result was received. A person is only counted once for each day they are tested, regardless of whether multiple specimens are tested or multiple results are received.

Date (12:00 am to 11:59 pm)

#### Number and percent of positive labs

#### The percent of positive results ranged from 8% to $18\%\,$ over the past 2 weeks and was 9% yesterday.

These counts include the number of people for whom the department received laboratory results by day. People tested on multiple days will be included for each day a new result was received. A person is only counted once for each day they are tested, regardless of whether multiple specimens are tested or multiple results are received. If a person has a positive specimen and a negative specimen in the same day, only the positive result is counted.

Date (12:00 am to 11:59 pm)

Data verified as of Apr 17, 2020 at 5 PM

Data in this report are provisional and subject to change.

| Age group   | Cases  |     | Hospitaliza | ations | Death | ıs  |
|-------------|--------|-----|-------------|--------|-------|-----|
| 0-4 years   | 108    | 0%  | 6           | 0%     | 0     | 0%  |
| 5-14 years  | 204    | 1%  | 5           | 0%     | 0     | 0%  |
| 15-24 years | 1,736  | 7%  | 49          | 1%     | 0     | 0%  |
| 25-34 years | 3,593  | 15% | 187         | 5%     | 7     | 1%  |
| 35-44 years | 3,723  | 15% | 336         | 9%     | 14    | 2%  |
| 45-54 years | 4,492  | 19% | 489         | 13%    | 28    | 4%  |
| 55-64 years | 4,236  | 18% | 636         | 17%    | 80    | 11% |
| 65-74 years | 3,154  | 13% | 856         | 23%    | 172   | 24% |
| 75-84 years | 1,848  | 8%  | 694         | 19%    | 226   | 31% |
| 85+ years   | 931    | 4%  | 391         | 11%    | 199   | 27% |
| Unknown     | 41     | 0%  | 0           | 0%     | 0     | 0%  |
| Total       | 24,066 |     | 3,649       |        | 726   |     |