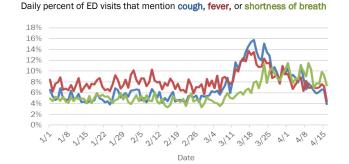

native. Asian, native Hawaiian/Pacific Islander, or other.

#### Laboratory testing for Florida residents and non-Florida residents over the past 2 weeks

#### Number and percent of positive labs

These counts include the number of people for whom the department received laboratory results by day. People tested on multiple days will be included for each day a new result was received. A person is only counted once for each day they are tested, regardless of whether multiple specimens are tested or multiple results are received. If a person has a positive specimen and a negative specimen in the same day, only the positive result is counted.



#### Emergency department (ED) chief complaint and admission data for Palm Beach County

Daily percent of ED visits that result in cough-associated



### **Coronavirus: summary for Pinellas County**

Data verified as of Apr 17, 2020 at 5 PM

Data in this report are provisional and subject to change.



Hospitalization counts include anyone who was hospitalized at some point during their illness. It does not reflect the number of people currently hospitalized.

Other race includes any person with a race of American Indian/Alaskan native. Asian, native Hawaiian/Pacific Islander, or other.

#### Laboratory testing for Florida residents and non-Florida residents over the past 2 weeks

#### Number and percent of positive labs

These counts include the number of people for whom the department received laboratory results by day. People tested on multiple days will be included for each day a new result was received. A person is only counted o