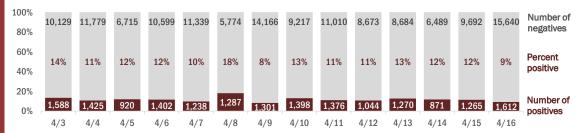

#### Number and percent of positive labs

#### The percent of positive results ranged from 8% to $18\%\,$ over the past 2 weeks and was 9% yesterday.

These counts include the number of people for whom the department received laboratory results by day. People tested on multiple days will be included for each day a new result was received. A person is only counted once for each day they are tested, regardless of whether multiple specimens are tested or multiple results are received. If a person has a positive specimen and a negative specimen in the same day, only the positive result is counted.