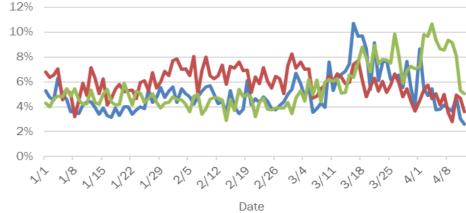

#### Number and percent of positive labs

#### The percent of positive results ranged from 8% to 18% over the past 2 weeks and was 11% yesterday.

These counts include the number of people for whom the department received laboratory results by day. People tested on multiple days will be included for each day a new result was received. A person is only counted once for each day they are tested, regardless of whether multiple specimens are tested or multiple results are received. If a person has a positive specimen and a negative specimen in the same day, only the positive result is counted.