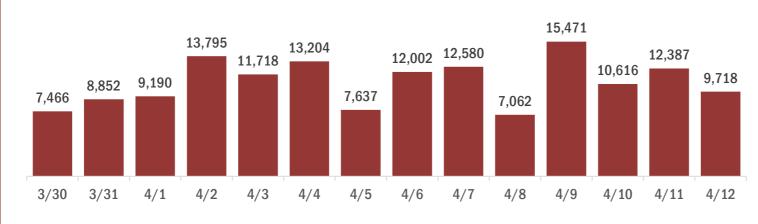

#### Labotory testing for Florida residents and non-Florida residents over the past 2 weeks