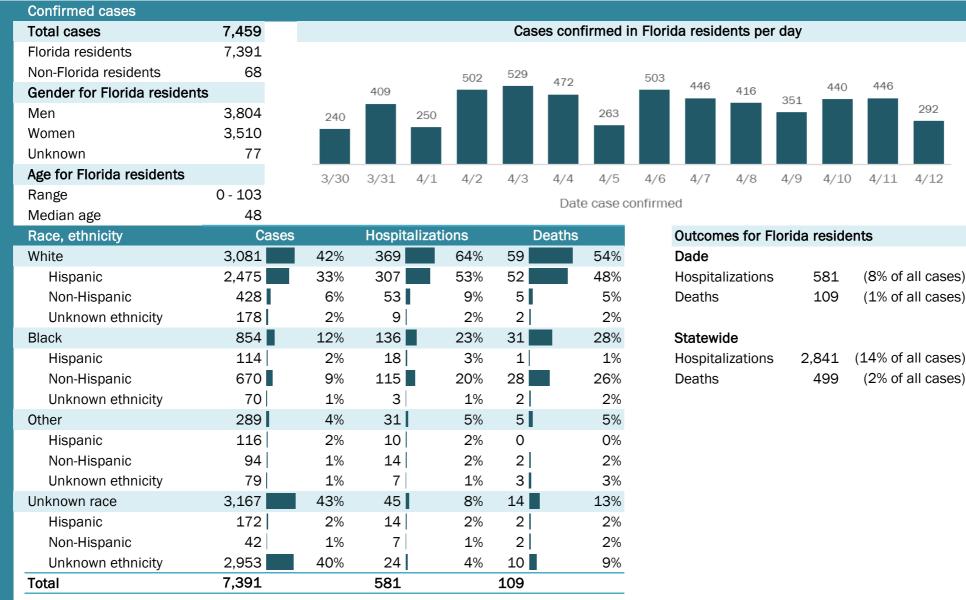

All 67 Florida counties have confirmed cases:

| County       | FL       |     | Non-FL   | Total |
|--------------|----------|-----|----------|-------|
| County       | resident |     | resident | Total |
| Dade         | 7,391    | 36% | 68       | 7,459 |
| Broward      | 3,063    | 15% | 114      | 3,177 |
| Palm Beach   | 1,655    | 8%  | 49       | 1,704 |
| Orange       | 968      | 5%  | 56       | 1,024 |
| Hillsborough | 776      | 4%  | 37       | 813   |
| Duval        | 677      | 3%  | 14       | 691   |
| Lee          | 614      | 3%  | 28       | 642   |
| Pinellas     | 442      | 2%  | 37       | 479   |
| Collier      | 316      | 2%  | 60       | 376   |
| Osceola      | 325      | 2%  | 8        | 333   |
| Polk         | 264      | 1%  | 6        | 270   |
| Seminole     | 262      | 1%  | 6        | 268   |
| Manatee      | 251      | 1%  | 1        | 252   |
| Escambia     | 223      | 1%  | 18       | 241   |
| Sarasota     | 215      | 1%  | 15       | 230   |
| Volusia      | 207      | 1%  | 9        | 216   |
| Alachua      | 178      | 1%  | 9        | 187   |
| St. Johns    | 170      | 1%  | 6        | 176   |
| Pasco        | 162      | 1%  | 7        | 169   |
| Clay         | 164      | 1%  | 1        | 165   |
| Lake         | 155      | 1%  | 7        | 162   |
| St. Lucie    | 159      | 1%  | 2        | 161   |
| Leon         | 146      | 1%  | 4        | 150   |
| Brevard      | 142      | 1%  | 6        | 148   |
| Martin       | 122      | 1%  | 7        | 129   |
| Charlotte    | 118      | 1%  | 1        | 119   |
| Santa Rosa   | 113      | 1%  |          | 113   |
| Sumter       | 112      | 1%  |          | 112   |
| Okaloosa     | 99       | 0%  | 4        | 103   |
| Marion       | 98       | 0%  | 3        | 101   |
| Indian River | 69       | 0%  | 8        | 77    |
| Citrus       | 72       | 0%  |          | 72    |
| Hernando     | 67       | 0%  | 4        | 71    |
| Suwannee     | 68       | 0%  |          | 68    |
| Monroe       | 58       | 0%  | 6        | 64    |