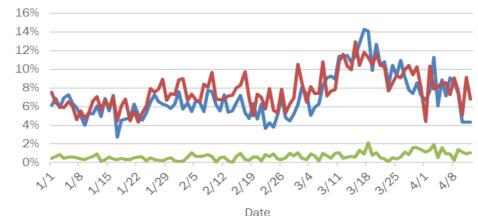

#### Labotory testing for Florida residents and non-Florida residents over the past 2 weeks

#### Number of people tested per day

These counts include the number of people for whom the department received laboratory results by day. People tested on multiple days will be included for each day a new result was received. A person is only counted once for each day they are tested, regardless of whether multiple specimens are tested or multiple results are received.

Date (12:00 am to 11:59 pm)