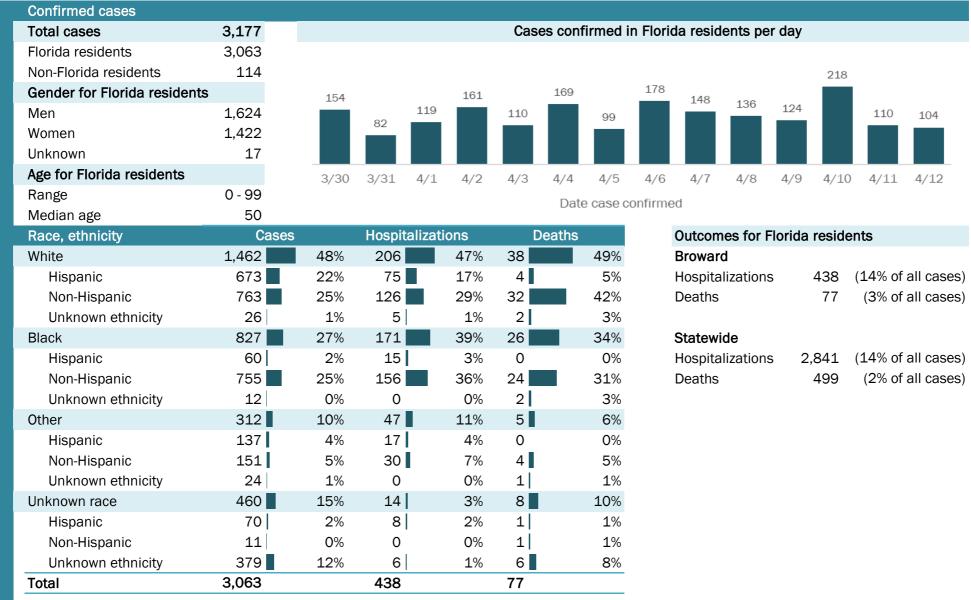

All 67 Florida counties have confirmed cases:

| County       | FL       |     | Non-FL   | Total |
|--------------|----------|-----|----------|-------|
| County       | resident |     | resident | Total |
| Dade         | 7,391    | 36% | 68       | 7,459 |
| Broward      | 3,063    | 15% | 114      | 3,177 |
| Palm Beach   | 1,655    | 8%  | 49       | 1,704 |
| Orange       | 968      | 5%  | 56       | 1,024 |
| Hillsborough | 776      | 4%  | 37       | 813   |
| Duval        | 677      | 3%  | 14       | 691   |
| Lee          | 614      | 3%  | 28       | 642   |
| Pinellas     | 442      | 2%  | 37       | 479   |
| Collier      | 316      | 2%  | 60       | 376   |
| Osceola      | 325      | 2%  | 8        | 333   |
| Polk         | 264      | 1%  | 6        | 270   |
| Seminole     | 262      | 1%  | 6        | 268   |
| Manatee      | 251      | 1%  | 1        | 252   |
| Escambia     | 223      | 1%  | 18       | 241   |
| Sarasota     | 215      | 1%  | 15       | 230   |
| Volusia      | 207      | 1%  | 9        | 216   |
| Alachua      | 178      | 1%  | 9        | 187   |
| St. Johns    | 170      | 1%  | 6        | 176   |
| Pasco        | 162      | 1%  | 7        | 169   |
| Clay         | 164      | 1%  | 1        | 165   |
| Lake         | 155      | 1%  | 7        | 162   |
| St. Lucie    | 159      | 1%  | 2        | 161   |
| Leon         | 146      | 1%  | 4        | 150   |
| Brevard      | 142      | 1%  | 6        | 148   |
| Martin       | 122      | 1%  | 7        | 129   |
| Charlotte    | 118      | 1%  | 1        | 119   |
| Santa Rosa   | 113      | 1%  |          | 113   |
| Sumter       | 112      | 1%  |          | 112   |
| Okaloosa     | 99       | 0%  | 4        | 103   |
| Marion       | 98       | 0%  | 3        | 101   |
| Indian River | 69       | 0%  | 8        | 77    |
| Citrus       | 72       | 0%  |          | 72    |
| Hernando     | 67       | 0%  | 4        | 71    |
| Suwannee     | 68       | 0%  |          | 68    |
| Monroe       | 58       | 0%  | 6        | 64    |