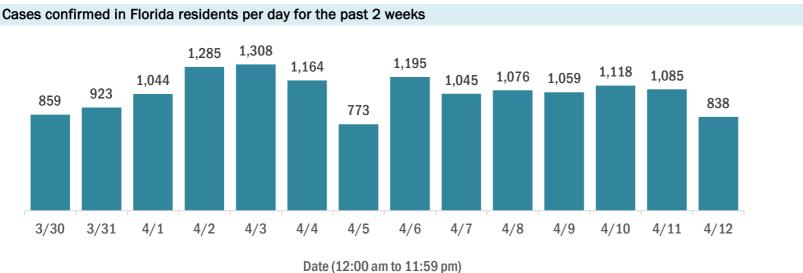

#### Number of people tested per day

These counts include the number of people for whom the department received laboratory results by day. People tested on multiple days will be included for each day a new result was received. A person is only counted once for each day they are tested, regardless of whether multiple specimens are tested or multiple results are received.

Date (12:00 am to 11:59 pm)