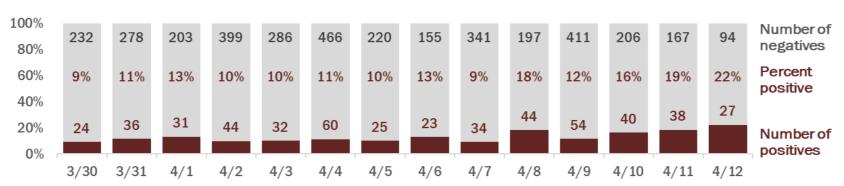

#### Number of people tested per day

These counts include the number of people for whom the department received laboratory results by day. People tested on multiple days will be included for each day a new result was received. A person is only counted once for each day they are tested, regardless of whether multiple specimens are tested or multiple results are received.

#### The percent of positive results ranged from 8% to 18% over the past 2 weeks and was 11% yesterday.

These counts include the number of people for whom the department received laboratory results by day. People tested on multiple days will be included for each day a new result was received. A person is only counted once for each day they are tested, regardless of whether multiple specimens are tested or multiple results are received. If a person has a positive specimen and a negative specimen in the same day, only the positive result is counted.