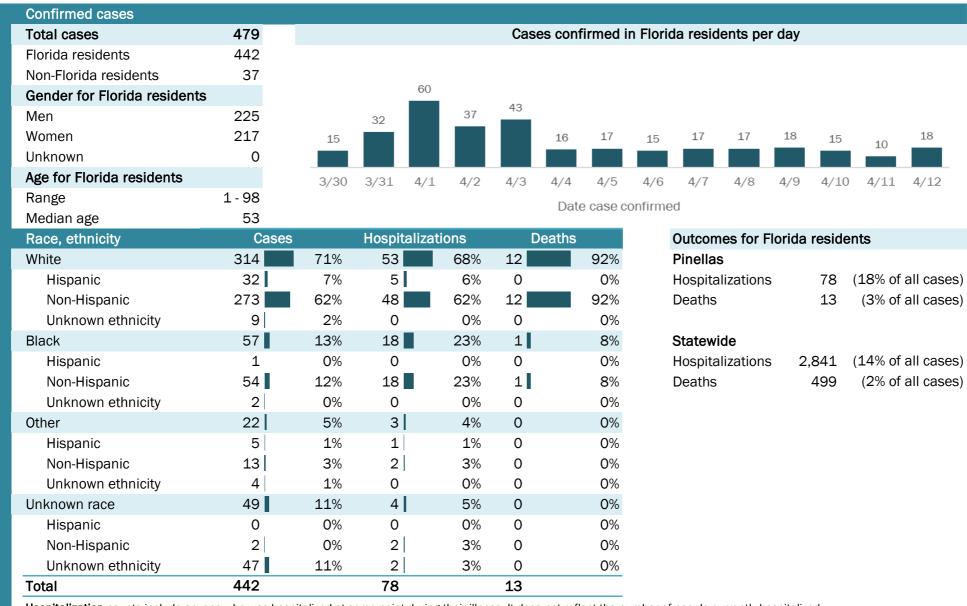

All 67 Florida counties have confirmed cases:

| County       | FL       |     | Non-FL   | Total |
|--------------|----------|-----|----------|-------|
| County       | resident |     | resident | Total |
| Dade         | 7,391    | 36% | 68       | 7,459 |
| Broward      | 3,063    | 15% | 114      | 3,177 |
| Palm Beach   | 1,655    | 8%  | 49       | 1,704 |
| Orange       | 968      | 5%  | 56       | 1,024 |
| Hillsborough | 776      | 4%  | 37       | 813   |
| Duval        | 677      | 3%  | 14       | 691   |
| Lee          | 614      | 3%  | 28       | 642   |
| Pinellas     | 442      | 2%  | 37       | 479   |
| Collier      | 316      | 2%  | 60       | 376   |
| Osceola      | 325      | 2%  | 8        | 333   |
| Polk         | 264      | 1%  | 6        | 270   |
| Seminole     | 262      | 1%  | 6        | 268   |
| Manatee      | 251      | 1%  | 1        | 252   |
| Escambia     | 223      | 1%  | 18       | 241   |
| Sarasota     | 215      | 1%  | 15       | 230   |
| Volusia      | 207      | 1%  | 9        | 216   |
| Alachua      | 178      | 1%  | 9        | 187   |
| St. Johns    | 170      | 1%  | 6        | 176   |
| Pasco        | 162      | 1%  | 7        | 169   |
| Clay         | 164      | 1%  | 1        | 165   |
| Lake         | 155      | 1%  | 7        | 162   |
| St. Lucie    | 159      | 1%  | 2        | 161   |
| Leon         | 146      | 1%  | 4        | 150   |
| Brevard      | 142      | 1%  | 6        | 148   |
| Martin       | 122      | 1%  | 7        | 129   |
| Charlotte    | 118      | 1%  | 1        | 119   |
| Santa Rosa   | 113      | 1%  |          | 113   |
| Sumter       | 112      | 1%  |          | 112   |
| Okaloosa     | 99       | 0%  | 4        | 103   |
| Marion       | 98       | 0%  | 3        | 101   |
| Indian River | 69       | 0%  | 8        | 77    |
| Citrus       | 72       | 0%  |          | 72    |
| Hernando     | 67       | 0%  | 4        | 71    |
| Suwannee     | 68       | 0%  |          | 68    |
| Monroe       | 58       | 0%  | 6        | 64    |