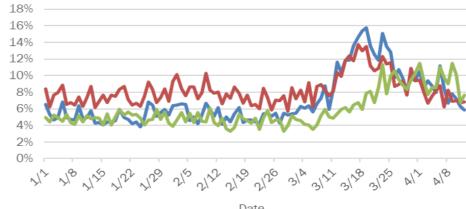

#### Labotory testing for Florida residents and non-Florida residents over the past 2 weeks