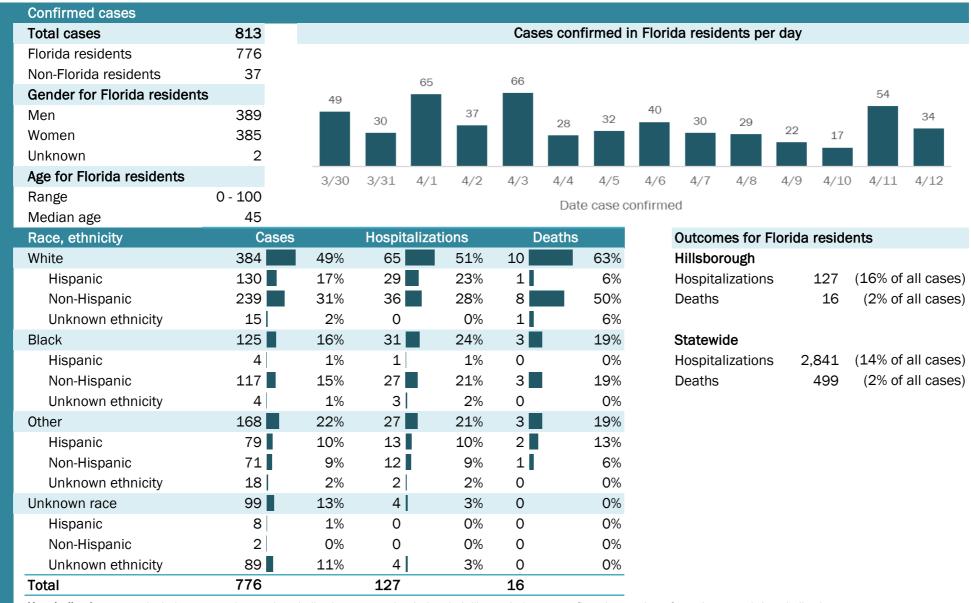

All 67 Florida counties have confirmed cases:

| County       | FL       |     | Non-FL   | Total |
|--------------|----------|-----|----------|-------|
| County       | resident |     | resident | Total |
| Dade         | 7,391    | 36% | 68       | 7,459 |
| Broward      | 3,063    | 15% | 114      | 3,177 |
| Palm Beach   | 1,655    | 8%  | 49       | 1,704 |
| Orange       | 968      | 5%  | 56       | 1,024 |
| Hillsborough | 776      | 4%  | 37       | 813   |
| Duval        | 677      | 3%  | 14       | 691   |
| Lee          | 614      | 3%  | 28       | 642   |
| Pinellas     | 442      | 2%  | 37       | 479   |
| Collier      | 316      | 2%  | 60       | 376   |
| Osceola      | 325      | 2%  | 8        | 333   |
| Polk         | 264      | 1%  | 6        | 270   |
| Seminole     | 262      | 1%  | 6        | 268   |
| Manatee      | 251      | 1%  | 1        | 252   |
| Escambia     | 223      | 1%  | 18       | 241   |
| Sarasota     | 215      | 1%  | 15       | 230   |
| Volusia      | 207      | 1%  | 9        | 216   |
| Alachua      | 178      | 1%  | 9        | 187   |
| St. Johns    | 170      | 1%  | 6        | 176   |
| Pasco        | 162      | 1%  | 7        | 169   |
| Clay         | 164      | 1%  | 1        | 165   |
| Lake         | 155      | 1%  | 7        | 162   |
| St. Lucie    | 159      | 1%  | 2        | 161   |
| Leon         | 146      | 1%  | 4        | 150   |
| Brevard      | 142      | 1%  | 6        | 148   |
| Martin       | 122      | 1%  | 7        | 129   |
| Charlotte    | 118      | 1%  | 1        | 119   |
| Santa Rosa   | 113      | 1%  |          | 113   |
| Sumter       | 112      | 1%  |          | 112   |
| Okaloosa     | 99       | 0%  | 4        | 103   |
| Marion       | 98       | 0%  | 3        | 101   |
| Indian River | 69       | 0%  | 8        | 77    |
| Citrus       | 72       | 0%  |          | 72    |
| Hernando     | 67       | 0%  | 4        | 71    |
| Suwannee     | 68       | 0%  |          | 68    |
| Monroe       | 58       | 0%  | 6        | 64    |