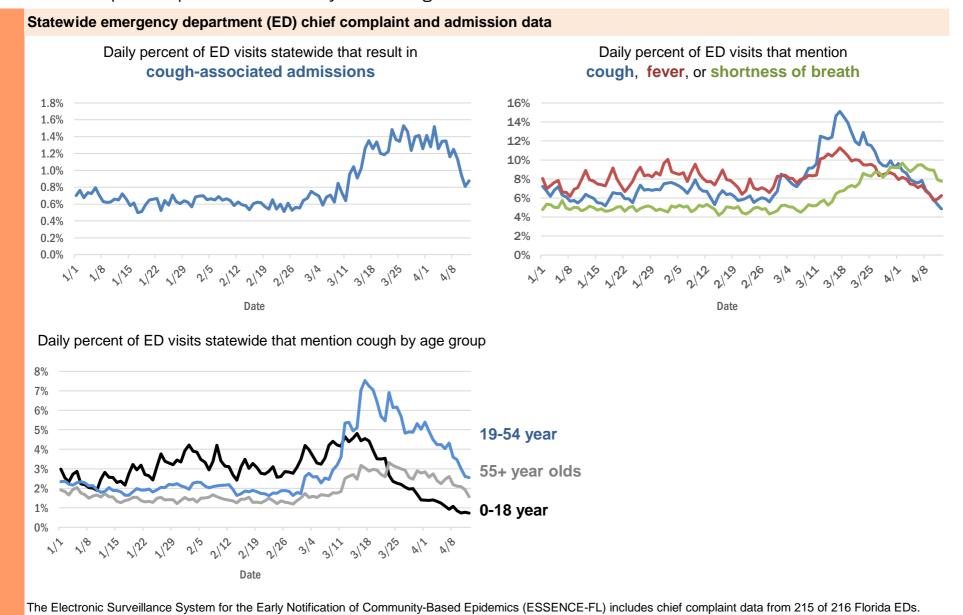

Liberty                | 1      |
| Sweetwater, Dade                | 1      |
| Captiva, Lee                    | 1      |
| Hallandale, Dade                | 1      |
| Belleair Beach, Pinellas        | 1      |
| North Redington Beach, Pinellas | 1      |
| Siesta Key, Sarasota            | 1      |
| Babson Park, Polk               | 1      |
| Crescent City, Putnam           | 1      |
| Missing, Polk                   | 1      |
| Intercession City, Osceola      | 1      |
| Lake Butler, Union              | 1      |
| Total                           | 20,394 |

#### Coronavirus: additional surveillance information

Data verified as of Apr 13, 2020 at 5 PM

Data in this report are provisional and subject to change.

Data are transmitted electronically to ESSENCE-FL daily or hourly.



### Coronavirus: All persons with tests reported

Data verified as of Apr 13, 2020 at 5 PM

Data in this report are provisional and subject to change.

The table below includes persons with laboratory results that the Department of Health has received electronically or by mail/fax for Florida residents and non-Florida residents.

| County       | Awaiting testing | Inconclusive | Negative | Positive | Percent positive | Total tested |
|--------------|------------------|--------------|----------|----------|------------------|--------------|
| Dade         | 200              | 452          | 34,500   | 7,459    | 18%              | 42,411       |
| Broward      | 58               | 32           | 23,055   | 3,177    | 12%              | 26,264       |
| Palm Beach   | 84               | 11