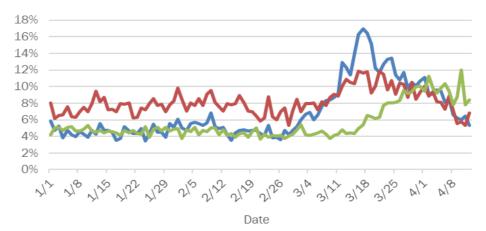

#### Number and percent of positive labs

#### The percent of positive results ranged from 8% to 18% over the past 2 weeks and was 11% yesterday.

These counts include the number of people for whom the department received laboratory results by day. People tested on multiple days will be included for each day a new result was received. A person is only counted once for each day they are tested, regardless of whether multiple specimens are tested or multiple results are received. If a person has a positive specimen and a negative specimen in the same day, only the positive result is counted.