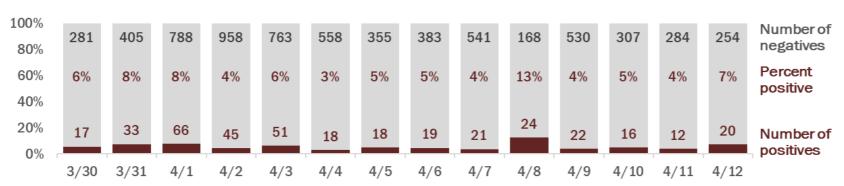

#### Labotory testing for Florida residents and non-Florida residents over the past 2 weeks

#### Number of people tested per day

These counts include the number of people for whom the department received laboratory results by day. People tested on multiple days will be included for each day a new result was received. A person is only counted once for each day they are tested, regardless of whether multiple specimens are tested or multiple results are received.

Date (12:00 am to 11:59 pm)

#### Number and percent of positive labs

#### The percent of positive results ranged from 8% to 18% over the past 2 weeks and was 11% yesterday.

These counts include the number of people for whom the department received laboratory results by day. People tested on multiple days will be included for each day a new result was received. A person is only counted once for each day they are tested, regardless of whether multiple specimens are tested or multiple results are received. If a person has a positive specimen and a negative specimen in the same day, only the positive result is counted.