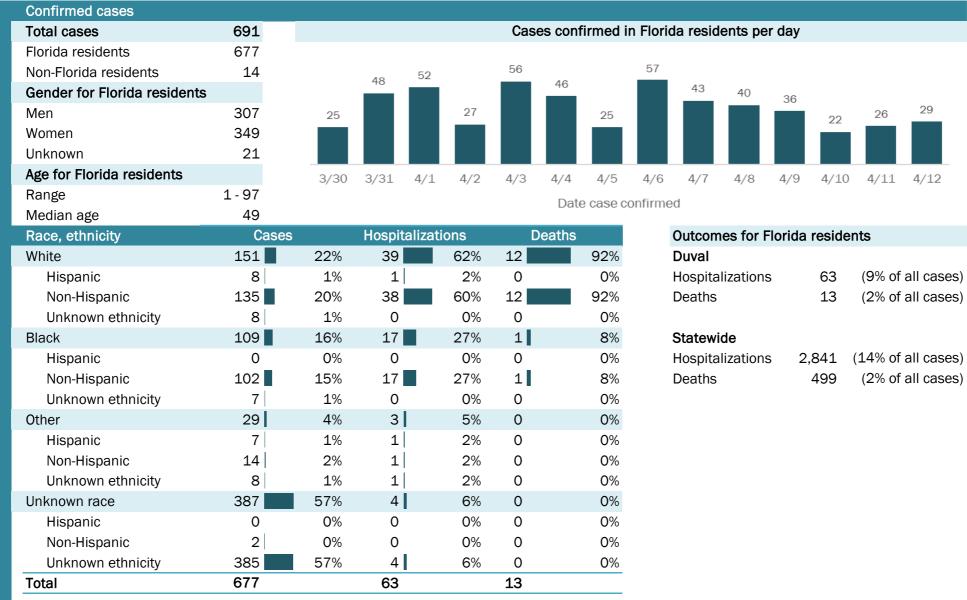

| Confirmed cases                                                                                                                            |        |
|--------------------------------------------------------------------------------------------------------------------------------------------|--------|
| Total cases                                                                                                                                | 21,019 |
| Florida residents                                                                                                                          | 20,394 |
| Non-Florida residents                                                                                                                      | 625    |
| Type of testing                                                                                                                            |        |
| Florida residents                                                                                                                          |        |
| Confirmed by BPHL/CDC                                                                                                                      | 2,339  |
| Positive by commercial/hospital lab                                                                                                        | 18,055 |
| Non-Florida residents                                                                                                                      |        |
| Confirmed by BPHL/CDC                                                                                                                      | 98     |
| Positive by commercial/hospital lab                                                                                                        | 527    |
| Characteristics of Florida residents                                                                                                       |        |
| Hospitalized                                                                                                                               | 2,841  |
| Deaths                                                                                                                                     | 499    |
| Hospitalized counts include anyone who was hospitalized point during their illness. It does not reflect the number currently hospitalized. |        |
| Risk factors for Florida residents                                                                                                         |        |
| Traveled                                                                                                                                   | 1,432  |
| Contact with confirmed case                                                                                                                | 4,566  |
| Traveled and contact with confirmed case                                                                                                   | 1,100  |
| Neither                                                                                                                                    | 13,296 |
| Travel is unknown                                                                                                                          | 9,295  |
| Contact is unknown                                                                                                                         | 3,289  |
| Contact is pending                                                                                                                         | 7,021  |
| Travel can be unknown and contact can be unknow for the same case, these numbers will sum to more "neither" total.                         |        |

All 67 Florida counties have confirmed cases:

| County       | FL       |     | Non-FL   | Total |
|--------------|----------|-----|----------|-------|
| County       | resident |     | resident | Total |
| Dade         | 7,391    | 36% | 68       | 7,459 |
| Broward      | 3,063    | 15% | 114      | 3,177 |
| Palm Beach   | 1,655    | 8%  | 49       | 1,704 |
| Orange       | 968      | 5%  | 56       | 1,024 |
| Hillsborough | 776      | 4%  | 37       | 813   |
| Duval        | 677      | 3%  | 14       | 691   |
| Lee          | 614      | 3%  | 28       | 642   |
| Pinellas     | 442      | 2%  | 37       | 479   |
| Collier      | 316      | 2%  | 60       | 376   |
| Osceola      | 325      | 2%  | 8        | 333   |
| Polk         | 264      | 1%  | 6        | 270   |
| Seminole     | 262      | 1%  | 6        | 268   |
| Manatee      | 251      | 1%  | 1        | 252   |
| Escambia     | 223      | 1%  | 18       | 241   |
| Sarasota     | 215      | 1%  | 15       | 230   |
| Volusia      | 207      | 1%  | 9        | 216   |
| Alachua      | 178      | 1%  | 9        | 187   |
| St. Johns    | 170      | 1%  | 6        | 176   |
| Pasco        | 162      | 1%  | 7        | 169   |
| Clay         | 164      | 1%  | 1        | 165   |
| Lake         | 155      | 1%  | 7        | 162   |
| St. Lucie    | 159      | 1%  | 2        | 161   |
| Leon         | 146      | 1%  | 4        | 150   |
| Brevard      | 142      | 1%  | 6        | 148   |
| Martin       | 122      | 1%  | 7        | 129   |
| Charlotte    | 118      | 1%  | 1        | 119   |
| Santa Rosa   | 113      | 1%  |          | 113   |
| Sumter       | 112      | 1%  |          | 112   |
| Okaloosa     | 99       | 0%  | 4        | 103   |
| Marion       | 98       | 0%  | 3        | 101   |
| Indian River | 69       | 0%  | 8        | 77    |
| Citrus       | 72       | 0%  |          | 72    |
| Hernando     | 67       | 0%  | 4        | 71    |
| Suwannee     | 68       | 0%  |          | 68    |
| Monroe       | 58       | 0%  | 6        | 64    |