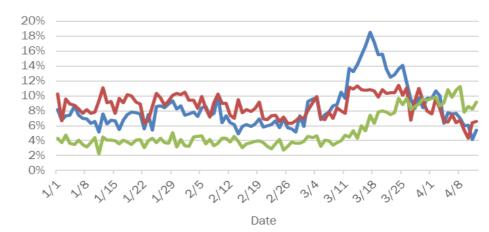

#### Number and percent of positive labs

#### The percent of positive results ranged from 8% to 18% over the past 2 weeks and was 11% yesterday.

These counts include the number of people for whom the department received laboratory results by day. People tested on multiple days will be included for each day a new result was received. A person is only counted once for each day they are tested, regardless of whether multiple specimens are tested or multiple results are received. If a person has a positive specimen and a negative specimen in the same day, only the positive result is counted.