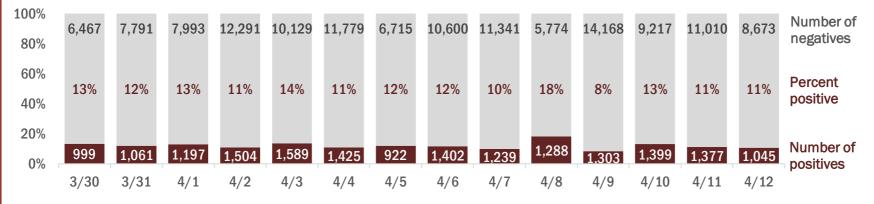

#### Number and percent of positive labs

#### The percent of positive results ranged from 8% to 18% over the past 2 weeks and was 11% yesterday.

These counts include the number of people for whom the department received laboratory results by day. People tested on multiple days will be included for each day a new result was received. A person is only counted once for each day they are tested, regardless of whether multiple specimens are tested or multiple results are received. If a person has a positive specimen and a negative specimen in the same day, only the positive result is counted.

Date (12:00 am to 11:59 pm)

Data verified as of Apr 13, 2020 at 5 PM

Data in this report are provisional and subject to change.

| Age group   | Cases  |     | Hospitali | zations | Deat | hs  |
|-------------|--------|-----|-----------|---------|------|-----|
| 0-4 years   | 87     | 0%  | 6         | 0%      | 0    | 0%  |
| 5-14 years  | 167    | 1%  | 5         | 0%      | 0    | 0%  |
| 15-24 years | 1,467  | 7%  | 37        | 1%      | 0    | 0%  |
| 25-34 years | 3,097  | 15% | 131       | 5%      | 5    | 1%  |
| 35-44 years | 3,140  | 15% | 255       | 9%      | 12   | 2%  |
| 45-54 years | 3,818  | 19% | 360       | 13%     | 20   | 4%  |
| 55-64 years | 3,575  | 18% | 487       | 17%     | 53   | 11% |
| 65-74 years | 2,729  | 13% | 693       | 24%     | 107  | 21% |
| 75-84 years | 1,563  | 8%  | 564       | 20%     | 170  | 34% |
| 85+ years   | 724    | 4%  | 301       | 11%     | 132  | 26% |
| Unknown     | 27     | 0%  | 2         | 0%      | 0    | 0%  |
| Total       | 20,394 |     | 2,841     |         | 499  |     |