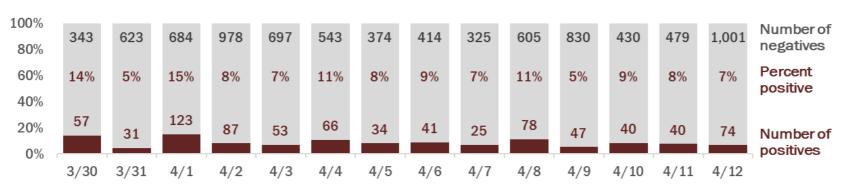

#### Number and percent of positive labs

#### The percent of positive results ranged from 8% to 18% over the past 2 weeks and was 11% yesterday.

These counts include the number of people for whom the department received laboratory results by day. People tested on multiple days will be included for each day a new result was received. A person is only counted once for each day they are tested, regardless of whether multiple specimens are tested or multiple results are received. If a person has a positive specimen and a negative specimen in the same day, only the positive result is counted.

Date (12:00 am to 11:59 pm)

Data verified as of Apr 13, 2020 at 5 PM

Data in this report are provisional and subject to change.

| Age group   | Cases  |     | Hospitali | zations | Deat | hs  |
|-------------|--------|-----|-----------|---------|------|-----|
| 0-4 years   | 87     | 0%  | 6         | 0%      | 0    | 0%  |
| 5-14 years  | 167    | 1%  | 5         | 0%      | 0    | 0%  |
| 15-24 years | 1,467  | 7%  | 37        | 1%      | 0    | 0%  |
| 25-34 years | 3,097  | 15% | 131       | 5%      | 5    | 1%  |
| 35-44 years | 3,140  | 15% | 255       | 9%      | 12   | 2%  |
| 45-54 years | 3,818  | 19% | 360       | 13%     | 20   | 4%  |
| 55-64 years | 3,575  | 18% | 487       | 17%     | 53   | 11% |
| 65-74 years | 2,729  | 13% | 693       | 24%     | 107  | 21% |
| 75-84 years | 1,563  | 8%  | 564       | 20%     | 170  | 34% |
| 85+ years   | 724    | 4%  | 301       | 11%     | 132  | 26% |
| Unknown     | 27     | 0%  | 2         | 0%      | 0    | 0%  |
| Total       | 20,394 |     | 2,841     |         | 499  |     |