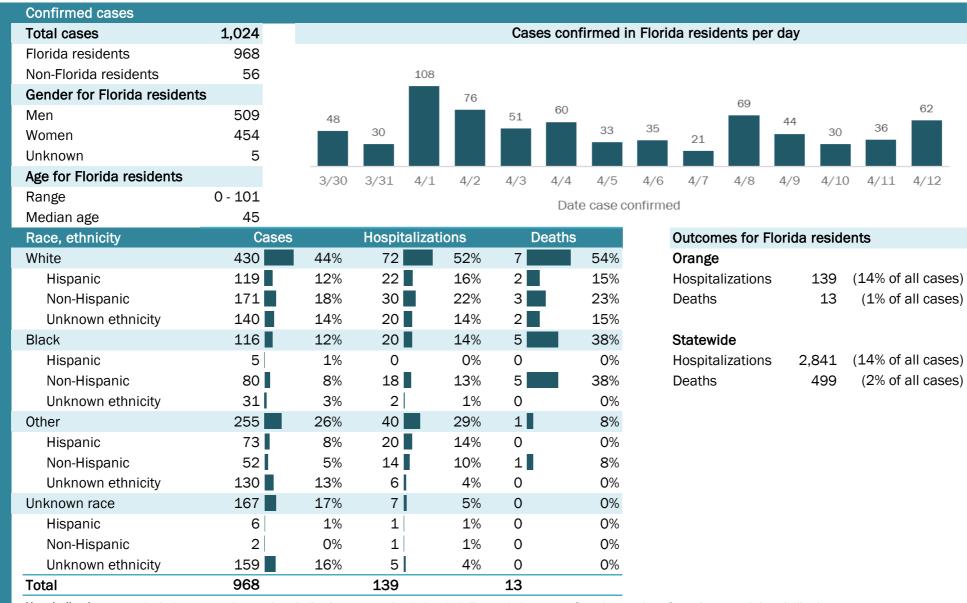

All 67 Florida counties have confirmed cases:

| County       | FL       |     | Non-FL   | Total |
|--------------|----------|-----|----------|-------|
| County       | resident |     | resident | Total |
| Dade         | 7,391    | 36% | 68       | 7,459 |
| Broward      | 3,063    | 15% | 114      | 3,177 |
| Palm Beach   | 1,655    | 8%  | 49       | 1,704 |
| Orange       | 968      | 5%  | 56       | 1,024 |
| Hillsborough | 776      | 4%  | 37       | 813   |
| Duval        | 677      | 3%  | 14       | 691   |
| Lee          | 614      | 3%  | 28       | 642   |
| Pinellas     | 442      | 2%  | 37       | 479   |
| Collier      | 316      | 2%  | 60       | 376   |
| Osceola      | 325      | 2%  | 8        | 333   |
| Polk         | 264      | 1%  | 6        | 270   |
| Seminole     | 262      | 1%  | 6        | 268   |
| Manatee      | 251      | 1%  | 1        | 252   |
| Escambia     | 223      | 1%  | 18       | 241   |
| Sarasota     | 215      | 1%  | 15       | 230   |
| Volusia      | 207      | 1%  | 9        | 216   |
| Alachua      | 178      | 1%  | 9        | 187   |
| St. Johns    | 170      | 1%  | 6        | 176   |
| Pasco        | 162      | 1%  | 7        | 169   |
| Clay         | 164      | 1%  | 1        | 165   |
| Lake         | 155      | 1%  | 7        | 162   |
| St. Lucie    | 159      | 1%  | 2        | 161   |
| Leon         | 146      | 1%  | 4        | 150   |
| Brevard      | 142      | 1%  | 6        | 148   |
| Martin       | 122      | 1%  | 7        | 129   |
| Charlotte    | 118      | 1%  | 1        | 119   |
| Santa Rosa   | 113      | 1%  |          | 113   |
| Sumter       | 112      | 1%  |          | 112   |
| Okaloosa     | 99       | 0%  | 4        | 103   |
| Marion       | 98       | 0%  | 3        | 101   |
| Indian River | 69       | 0%  | 8        | 77    |
| Citrus       | 72       | 0%  |          | 72    |
| Hernando     | 67       | 0%  | 4        | 71    |
| Suwannee     | 68       | 0%  |          | 68    |
| Monroe       | 58       | 0%  | 6        | 64    |