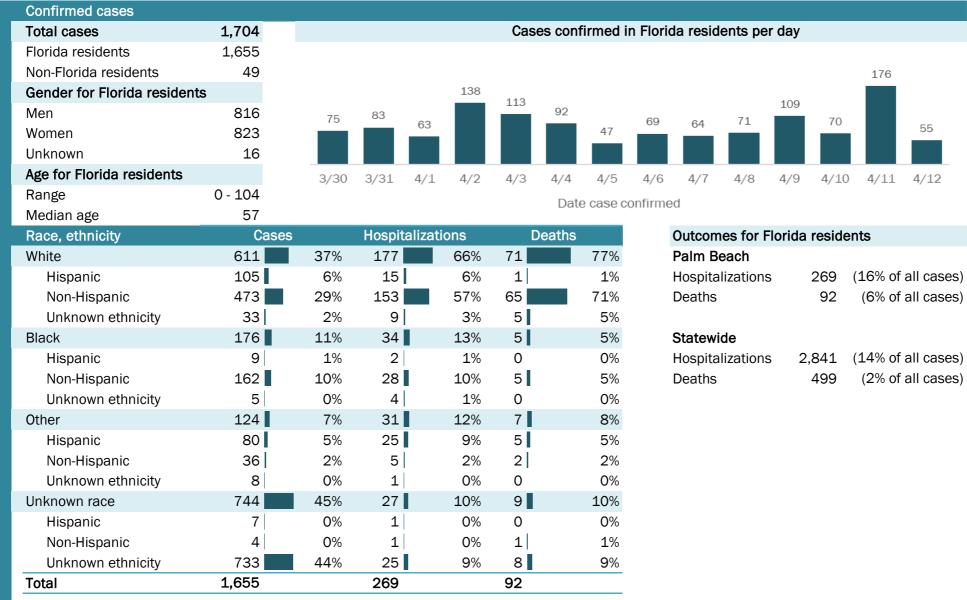

All 67 Florida counties have confirmed cases:

| County       | FL       |     | Non-FL   | Total |
|--------------|----------|-----|----------|-------|
| County       | resident |     | resident | Total |
| Dade         | 7,391    | 36% | 68       | 7,459 |
| Broward      | 3,063    | 15% | 114      | 3,177 |
| Palm Beach   | 1,655    | 8%  | 49       | 1,704 |
| Orange       | 968      | 5%  | 56       | 1,024 |
| Hillsborough | 776      | 4%  | 37       | 813   |
| Duval        | 677      | 3%  | 14       | 691   |
| Lee          | 614      | 3%  | 28       | 642   |
| Pinellas     | 442      | 2%  | 37       | 479   |
| Collier      | 316      | 2%  | 60       | 376   |
| Osceola      | 325      | 2%  | 8        | 333   |
| Polk         | 264      | 1%  | 6        | 270   |
| Seminole     | 262      | 1%  | 6        | 268   |
| Manatee      | 251      | 1%  | 1        | 252   |
| Escambia     | 223      | 1%  | 18       | 241   |
| Sarasota     | 215      | 1%  | 15       | 230   |
| Volusia      | 207      | 1%  | 9        | 216   |
| Alachua      | 178      | 1%  | 9        | 187   |
| St. Johns    | 170      | 1%  | 6        | 176   |
| Pasco        | 162      | 1%  | 7        | 169   |
| Clay         | 164      | 1%  | 1        | 165   |
| Lake         | 155      | 1%  | 7        | 162   |
| St. Lucie    | 159      | 1%  | 2        | 161   |
| Leon         | 146      | 1%  | 4        | 150   |
| Brevard      | 142      | 1%  | 6        | 148   |
| Martin       | 122      | 1%  | 7        | 129   |
| Charlotte    | 118      | 1%  | 1        | 119   |
| Santa Rosa   | 113      | 1%  |          | 113   |
| Sumter       | 112      | 1%  |          | 112   |
| Okaloosa     | 99       | 0%  | 4        | 103   |
| Marion       | 98       | 0%  | 3        | 101   |
| Indian River | 69       | 0%  | 8        | 77    |
| Citrus       | 72       | 0%  |          | 72    |
| Hernando     | 67       | 0%  | 4        | 71    |
| Suwannee     | 68       | 0%  |          | 68    |
| Monroe       | 58       | 0%  | 6        | 64    |