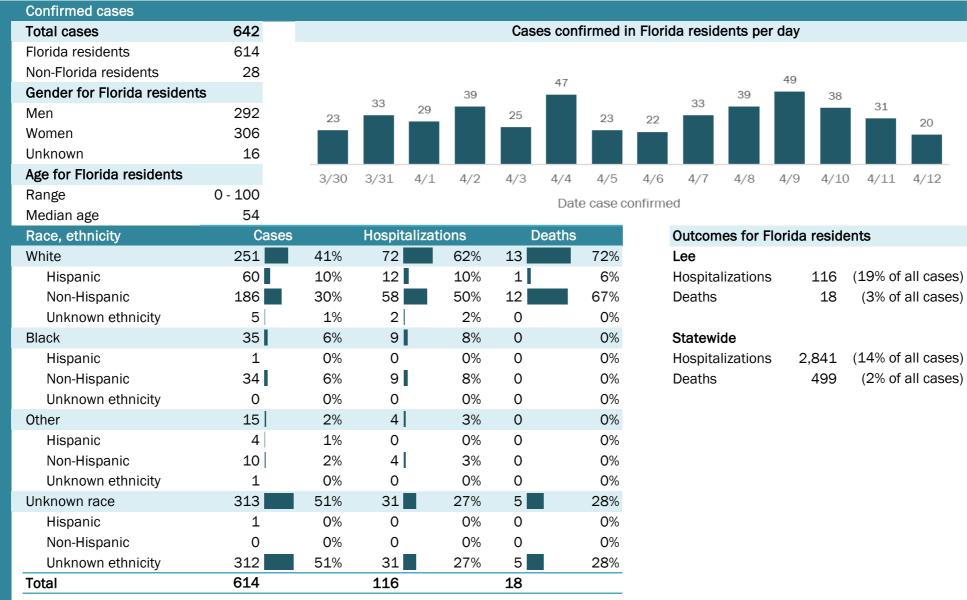

All 67 Florida counties have confirmed cases:

| County       | FL       |     | Non-FL   | Total |
|--------------|----------|-----|----------|-------|
| County       | resident |     | resident | Total |
| Dade         | 7,391    | 36% | 68       | 7,459 |
| Broward      | 3,063    | 15% | 114      | 3,177 |
| Palm Beach   | 1,655    | 8%  | 49       | 1,704 |
| Orange       | 968      | 5%  | 56       | 1,024 |
| Hillsborough | 776      | 4%  | 37       | 813   |
| Duval        | 677      | 3%  | 14       | 691   |
| Lee          | 614      | 3%  | 28       | 642   |
| Pinellas     | 442      | 2%  | 37       | 479   |
| Collier      | 316      | 2%  | 60       | 376   |
| Osceola      | 325      | 2%  | 8        | 333   |
| Polk         | 264      | 1%  | 6        | 270   |
| Seminole     | 262      | 1%  | 6        | 268   |
| Manatee      | 251      | 1%  | 1        | 252   |
| Escambia     | 223      | 1%  | 18       | 241   |
| Sarasota     | 215      | 1%  | 15       | 230   |
| Volusia      | 207      | 1%  | 9        | 216   |
| Alachua      | 178      | 1%  | 9        | 187   |
| St. Johns    | 170      | 1%  | 6        | 176   |
| Pasco        | 162      | 1%  | 7        | 169   |
| Clay         | 164      | 1%  | 1        | 165   |
| Lake         | 155      | 1%  | 7        | 162   |
| St. Lucie    | 159      | 1%  | 2        | 161   |
| Leon         | 146      | 1%  | 4        | 150   |
| Brevard      | 142      | 1%  | 6        | 148   |
| Martin       | 122      | 1%  | 7        | 129   |
| Charlotte    | 118      | 1%  | 1        | 119   |
| Santa Rosa   | 113      | 1%  |          | 113   |
| Sumter       | 112      | 1%  |          | 112   |
| Okaloosa     | 99       | 0%  | 4        | 103   |
| Marion       | 98       | 0%  | 3        | 101   |
| Indian River | 69       | 0%  | 8        | 77    |
| Citrus       | 72       | 0%  |          | 72    |
| Hernando     | 67       | 0%  | 4        | 71    |
| Suwannee     | 68       | 0%  |          | 68    |
| Monroe       | 58       | 0%  | 6        | 64    |