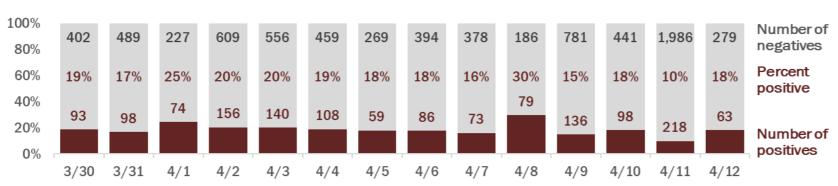

#### Number of people tested per day

These counts include the number of people for whom the department received laboratory results by day. People tested on multiple days will be included for each day a new result was received. A person is only counted once for each day they are tested, regardless of whether multiple specimens are tested or multiple results are received.

#### Number and percent of positive labs

#### The percent of positive results ranged from 8% to 18% over the past 2 weeks and was 11% yesterday.

These counts include the number of people for whom the department received laboratory results by day. People tested on multiple days will be included for each day a new result was received. A person is only counted once for each day they are tested, regardless of whether multiple specimens are tested or multiple results are received. If a person has a positive specimen and a negative specimen in the same day, only the positive result is counted.