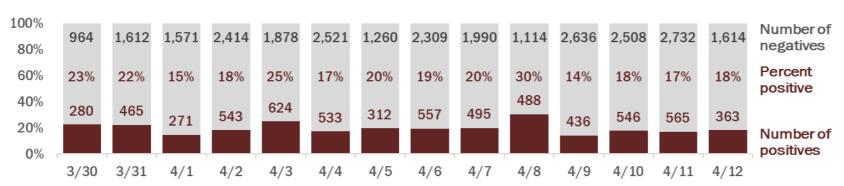

#### Labotory testing for Florida residents and non-Florida residents over the past 2 weeks

#### Number of people tested per day

These counts include the number of people for whom the department received laboratory results by day. People tested on multiple days will be included for each day a new result was received. A person is only counted once for each day they are tested, regardless of whether multiple specimens are tested or multiple results are received.