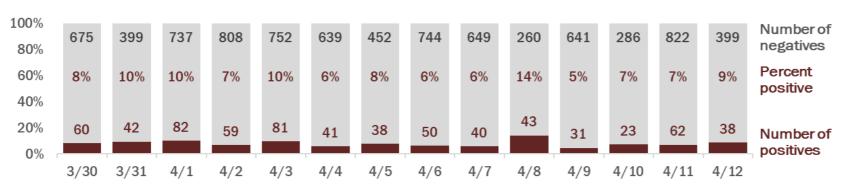

#### Number of people tested per day

These counts include the number of people for whom the department received laboratory results by day. People tested on multiple days will be included for each day a new result was received. A person is only counted once for each day they are tested, regardless of whether multiple specimens are tested or multiple results are received.

#### The percent of positive results ranged from 8% to 18% over the past 2 weeks and was 11% yesterday.

These counts include the number of people for whom the department received laboratory results by day. People tested on multiple days will be included for each day a new result was received. A person is only counted once for each day they are tested, regardless of whether multiple specimens are tested or multiple results are received. If a person has a positive specimen and a negative specimen in the same day, only the positive result is counted.