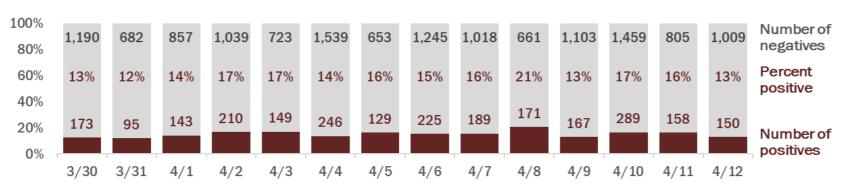

#### Number of people tested per day

These counts include the number of people for whom the department received laboratory results by day. People tested on multiple days will be included for each day a new result was received. A person is only counted once for each day they are tested, regardless of whether multiple specimens are tested or multiple results are received.

#### The percent of positive results ranged from 8% to 18% over the past 2 weeks and was 11% yesterday.

These counts include the number of people for whom the department received laboratory results by day. People tested on multiple days will be included for each day a new result was received. A person is only counted once for each day they are tested, regardless of whether multiple specimens are tested or multiple results are received. If a person has a positive specimen and a negative specimen in the same day, only the positive result is counted.