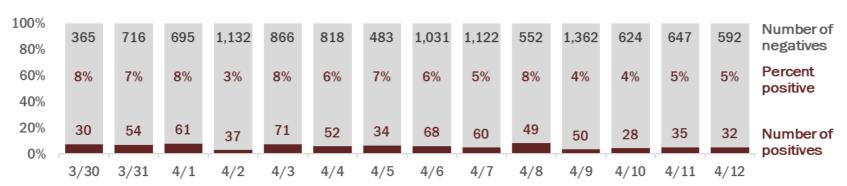

#### Labotory testing for Florida residents and non-Florida residents over the past 2 weeks

#### Number of people tested per day

These counts include the number of people for whom the department received laboratory results by day. People tested on multiple days will be included for each day a new result was received. A person is only counted once for each day they are tested, regardless of whether multiple specimens are tested or multiple results are received.