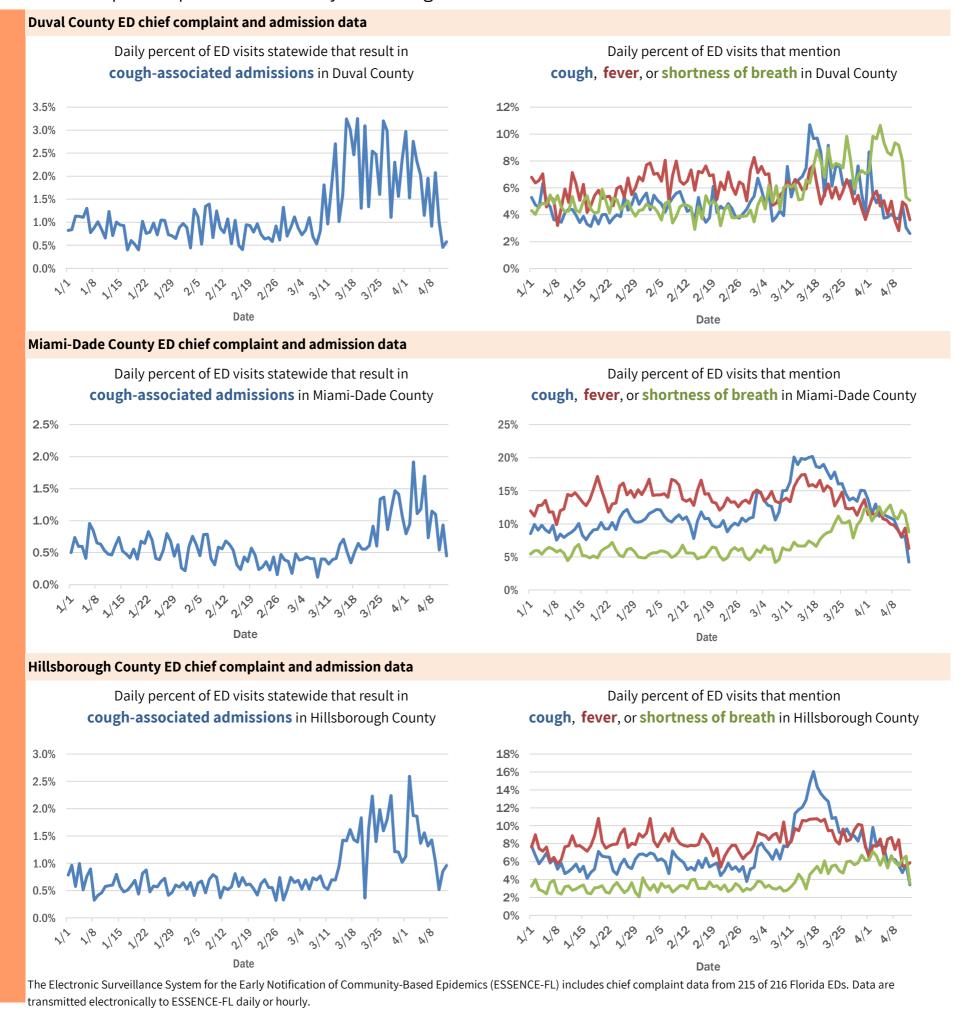

Dade                | 1      |
| Lake Butler, Union              | 1      |
| Captiva, Lee                    | 1      |
| Hallandale, Dade                | 1      |
| Belleair Beach, Pinellas        | 1      |
| North Redington Beach, Pinellas | 1      |
| Siesta Key, Sarasota            | 1      |
| Babson Park, Polk               | 1      |
| Crescent City, Putnam           | 1      |
| Intercession City, Osceola      | 1      |
| Total                           | 20,035 |

#### Coronavirus: additional surveillance information

Data verified as of Apr 13, 2020 at 10 AM

Data in this report are provisional and subject to change.



#### Coronavirus: additional surveillance information

Data verified as of Apr 13, 2020 at 10 AM

Data in this report are provisional and subject to change.



#### Coronavirus: additional surveillance information

Data verified as of Apr 13, 2020 at 10 AM

Data in this report are provisional and subject to change.



# Coronavirus: All persons with tests reported

Data verified as of Apr 13, 2020 at 10 AM

Data in this report are provisional and subject to change.

The table below includes persons with laboratory results that the Department of Health has received electronically or by mail/fax for Florida residents and non-Florida residents.

| County       | Awaiting<br>testing | Inconclusive | Negative | Positive | Percent positive | Total tested |
|--------------|---------------------|--------------|----------|----------|------------------|--------------|
| Dade         | 197                 | 305          | 33,322   | 7,241    | 18%