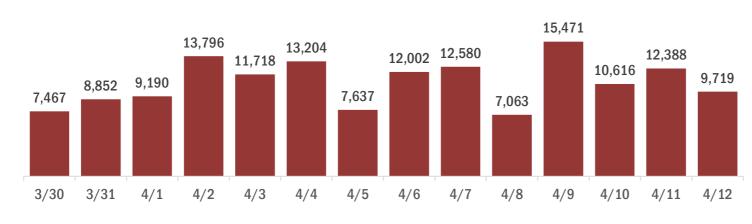

#### Labotory testing for Florida residents and non-Florida residents over the past 2 weeks