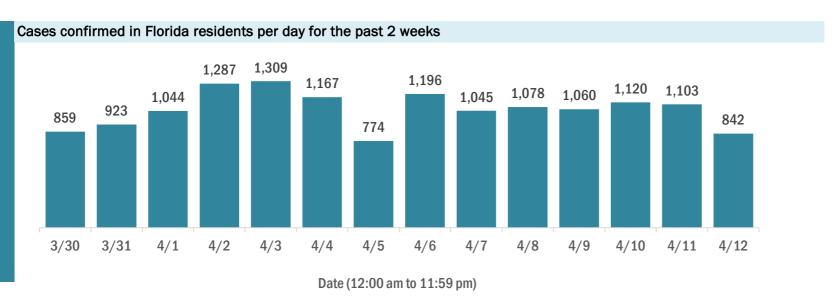

#### Number of people tested per day

These counts include the number of people for whom the department received laboratory results by day. People tested on multiple days will be included for each day a new result was received. A person is only counted once for each day they are tested, regardless of whether multiple specimens are tested or multiple results are received.

Date (12:00 am to 11:59 pm)