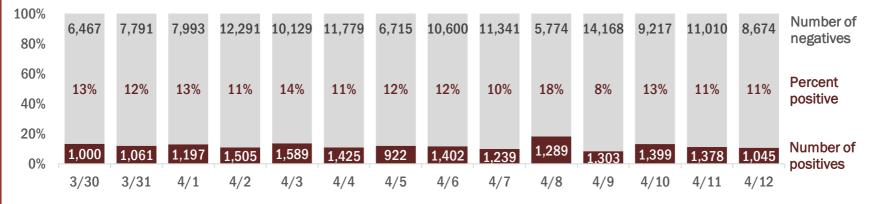

#### Number and percent of positive labs

#### The percent of positive results ranged from 8% to 18% over the past 2 weeks and was 11% yesterday.

These counts include the number of people for whom the department received laboratory results by day. People tested on multiple days will be included for each day a new result was received. A person is only counted once for each day they are tested, regardless of whether multiple specimens are tested or multiple results are received. If a person has a positive specimen and a negative specimen in the same day, only the positive result is counted.

Date (12:00 am to 11:59 pm)

Data verified as of Apr 13, 2020 at 10 AM

Data in this report are provisional and subject to change.

| Age group   | Cases  |     | Hospitali | izations | Deat | ths |
|-------------|--------|-----|-----------|----------|------|-----|
| 0-4 years   | 86     | 0%  | 6         | 0%       | 0    | 0%  |
| 5-14 years  | 162    | 1%  | 4         | 0%       | 0    | 0%  |
| 15-24 years | 1,440  | 7%  | 34        | 1%       | 0    | 0%  |
| 25-34 years | 3,045  | 15% | 126       | 5%       | 5    | 1%  |
| 35-44 years | 3,072  | 15% | 243       | 9%       | 12   | 3%  |
| 45-54 years | 3,718  | 19% | 341       | 13%      | 18   | 4%  |
| 55-64 years | 3,528  | 18% | 458       | 17%      | 51   | 11% |
| 65-74 years | 2,693  | 13% | 665       | 25%      | 102  | 22% |
| 75-84 years | 1,550  | 8%  | 540       | 20%      | 159  | 34% |
| 85+ years   | 714    | 4%  | 275       | 10%      | 123  | 26% |
| Unknown     | 27     | 0%  | 2         | 0%       | 0    | 0%  |
| Total       | 20,035 |     | 2,694     |          | 470  |     |