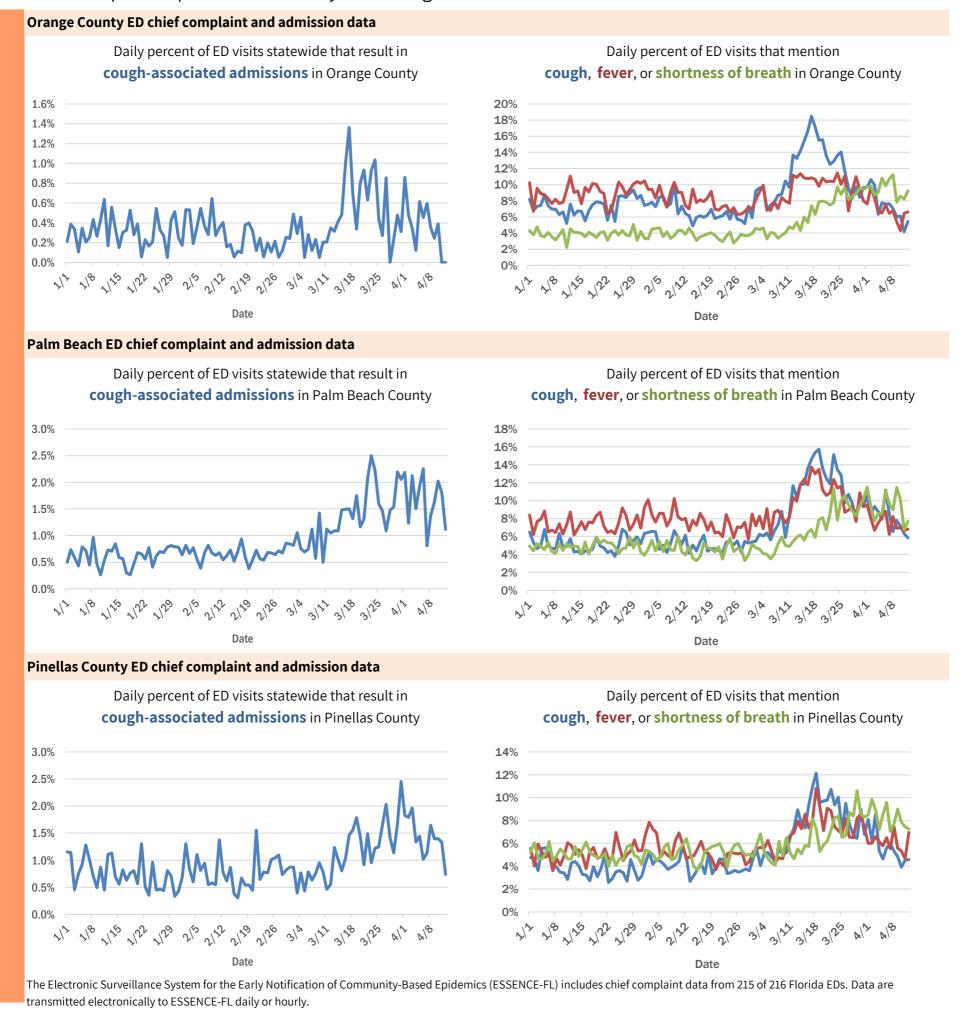

|
| Belleair Beach, Pinellas        | 1      |
| North Redington Beach, Pinellas | 1      |
| Siesta Key, Sarasota            | 1      |
| Babson Park, Polk               | 1      |
| Crescent City, Putnam           | 1      |
| Intercession City, Osceola      | 1      |
| Total                           | 20,035 |

#### Coronavirus: additional surveillance information

Data verified as of Apr 13, 2020 at 10 AM

Data in this report are provisional and subject to change.



#### Coronavirus: additional surveillance information

Data verified as of Apr 13, 2020 at 10 AM

Data in this report are provisional and subject to change.



#### Coronavirus: additional surveillance information

Data verified as of Apr 13, 2020 at 10 AM

Data in this report are provisional and subject to change.



# Coronavirus: All persons with tests reported

Data verified as of Apr 13, 2020 at 10 AM

Data in this report are provisional and subject to change.

The table below includes persons with laboratory results that the Department of Health has received electronically or by mail/fax for Florida residents and non-Florida residents.

| County       | Awaiting<br>testing | Inconclusive | Negative | Positive | Percent positive | Total tested |
|--------------|---------------------|--------------|----------|----------|------------------|--------------|
| Dade         | 197                 | 305          | 33,322   | 7,241    | 18%              | 40,868       |
| Broward      | 57                  | 29           | 22,675   | 3,105    | 12%              | 25,809       |
| Palm Beach   | 84