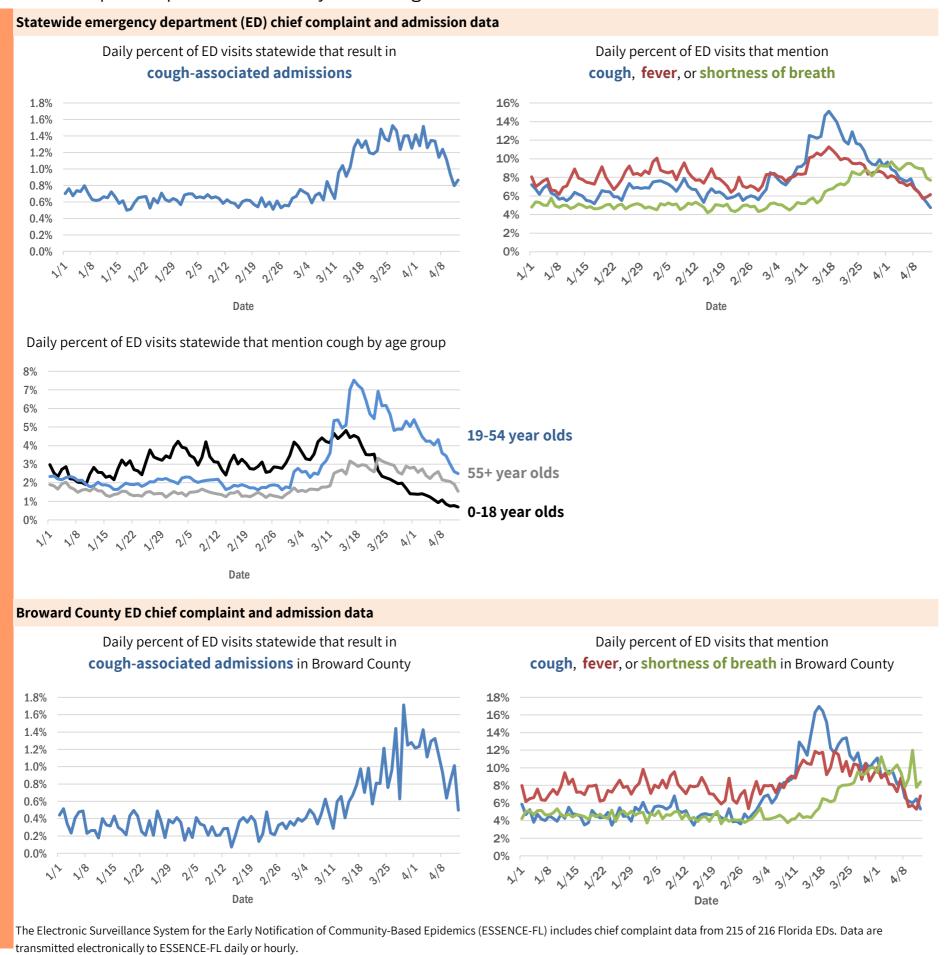

| 1      |
| Missing, Leon                   | 1      |
| Polk City, Polk                 | 1      |
| Bristol, Liberty                | 1      |
| Sweetwater, Dade                | 1      |
| Lake Butler, Union              | 1      |
| Captiva, Lee                    | 1      |
| Hallandale, Dade                | 1      |
| Belleair Beach, Pinellas        | 1      |
| North Redington Beach, Pinellas | 1      |
| Siesta Key, Sarasota            | 1      |
| Babson Park, Polk               | 1      |
| Crescent City, Putnam           | 1      |
| Intercession City, Osceola      | 1      |
| Total                           | 20,035 |

#### Coronavirus: additional surveillance information

Data verified as of Apr 13, 2020 at 10 AM

Data in this report are provisional and subject to change.



#### Coronavirus: additional surveillance information

Data verified as of Apr 13, 2020 at 10 AM

Data in this report are provisional and subject to change.



#### Coronavirus: additional surveillance information

Data verified as of Apr 13, 2020 at 10 AM

Data in this report are provisional and subject to change.



# Coronavirus: All persons with tests reported

Data verified as of Apr 13, 2020 at 10 AM

Data in this report are provisional and subject to change.

The table below includes persons with laboratory results that the Department of Health has received electronically or by mail/fax for Florida residents and non-Florida residents.

| County       | Awaiting<br>testing | Inconclusive | Negative | Positive | Percent positive | Total tested |
|--------------|---------------------