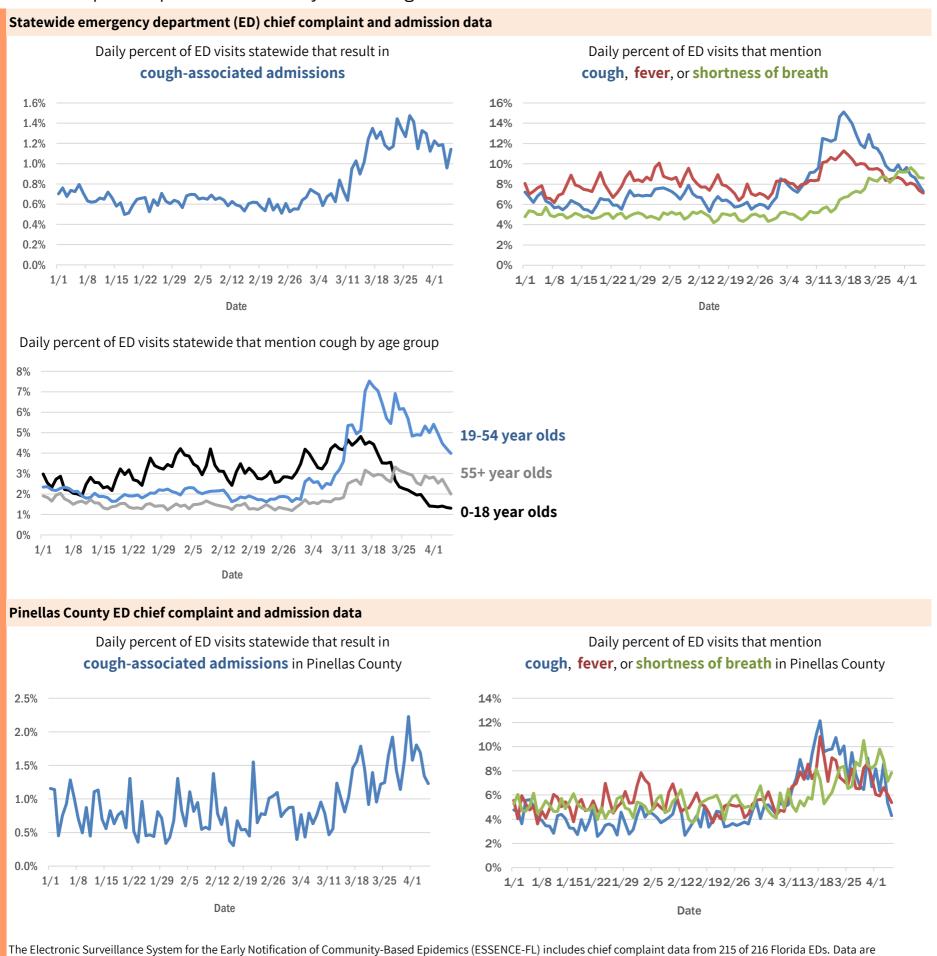

#### Coronavirus: additional surveillance information

Data verified as of Apr 7, 2020 at 10 AM

Data in this report are provisional and subject to change.

The Electronic Surveillance System for the Early Notification of Community-Based Epidemics (ESSENCE-FL) includes chief complaint data from 215 of 216 Florida EDs. Data are transmitted electronically to ESSENCE-FL daily or hourly.

#### Coronavirus: additional surveillance information

Data verified as of Apr 7, 2020 at 10 AM