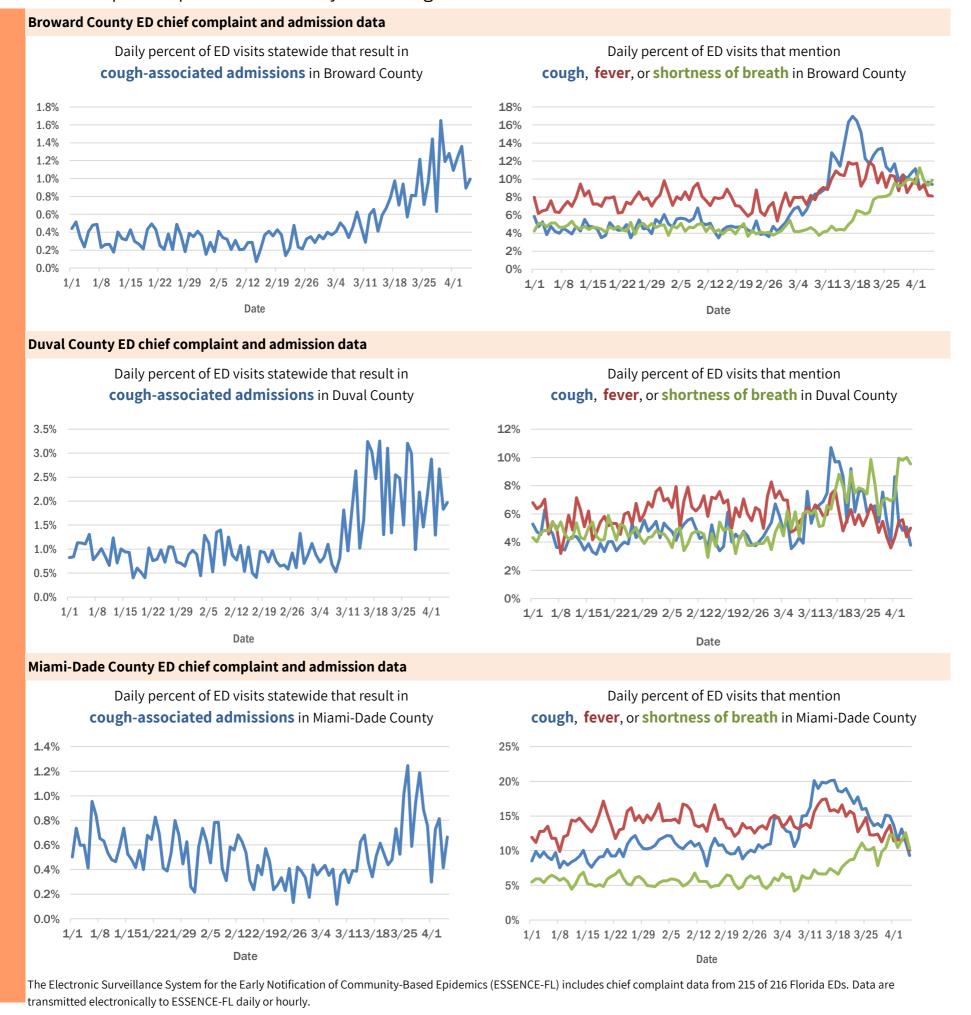

#### Coronavirus: additional surveillance information

Data verified as of Apr 7, 2020 at 10 AM

Data in this report are provisional and subject to change.

The Electronic Surveillance System for the Early Notification of Community-Based Epidemics (ESSENCE-FL) includes chief complaint data from 215 of 216 Florida EDs. Data are transmitted electronically to ESSENCE-FL daily or hourly.