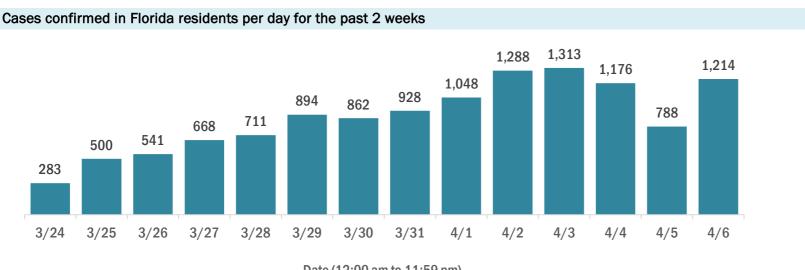

#### Coronavirus: cases and laboratory testing over time

Data verified as of Apr 7, 2020 at 10 AM

Data in this report are provisional and subject to change.

#### Date (12:00 am to 11:59 pm)

#### Labotory testing for Florida residents and non-Florida residents over the past 2 weeks

#### Number of people tested per day

These counts include the number of people for whom the department received laboratory results by day. People tested on multiple days will be included for each day a new result was received. A person is only counted once for each day they are tested, regardless of whether multiple specimens are tested or multiple results are received.