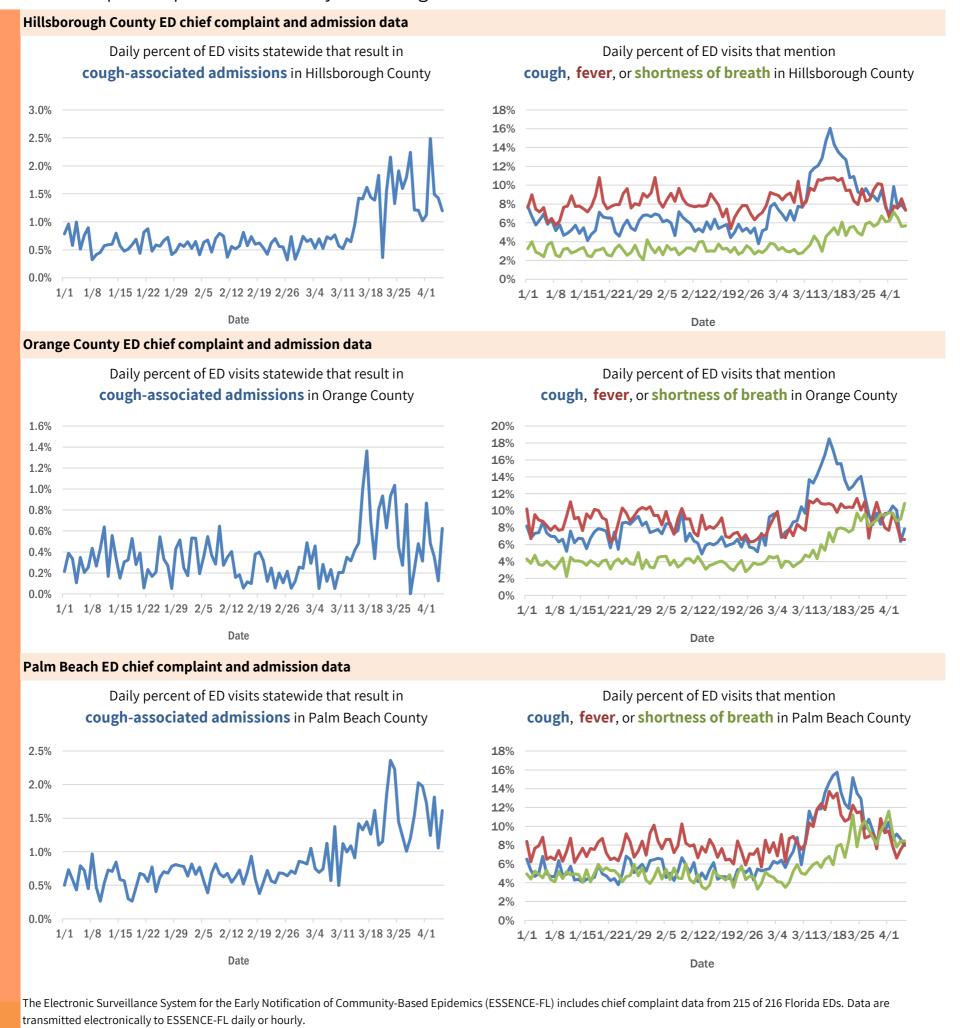

#### Coronavirus: additional surveillance information

Data verified as of Apr 7, 2020 at 10 AM