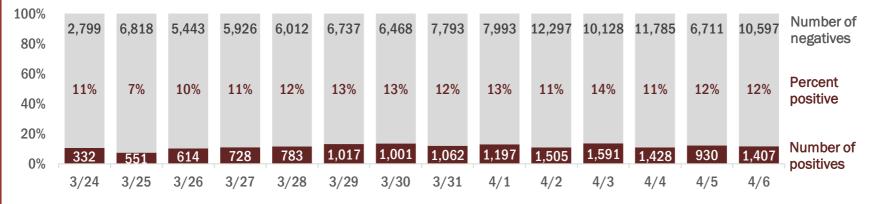

#### Number and percent of positive labs

#### The percent of positive results ranged from 7% to 14% over the past 2 weeks and was 12% yesterday.

These counts include the number of people for whom the department received laboratory results by day. People tested on multiple days will be included for each day a new result was received. A person is only counted once for each day they are tested, regardless of whether multiple specimens are tested or multiple results are received. If a person has a positive specimen and a negative specimen in the same day, only the positive result is counted.

Date (12:00 am to 11:59 pm)

Data verified as of Apr 7, 2020 at 10 AM

Data in this report are provisional and subject to change.

| Age group   | Cases  |     | Hospitali | izations | Deat | :hs |
|-------------|--------|-----|-----------|----------|------|-----|
| 0-4 years   | 60     | 0%  | 3         | 0%       | 0    | 0%  |
| 5-14 years  | 94     | 1%  | 3         | 0%       | 0    | 0%  |
| 15-24 years | 1,001  | 7%  | 19        | 1%       | 0    | 0%  |
| 25-34 years | 2,208  | 16% | 84        | 5%       | 3    | 1%  |
| 35-44 years | 2,172  | 15% | 164       | 9%       | 10   | 4%  |
| 45-54 years | 2,590  | 18% | 233       | 13%      | 10   | 4%  |
| 55-64 years | 2,470  | 18% | 308       | 17%      | 25   | 9%  |
| 65-74 years | 1,939  | 14% | 444       | 25%      | 63   | 22% |
| 75-84 years | 1,104  | 8%  | 355       | 20%      | 95   | 34% |
| 85+ years   | 409    | 3%  | 164       | 9%       | 77   | 27% |
| Unknown     | 18     | 0%  | 1         | 0%       | 0    | 0%  |
| Total       | 14,065 |     | 1,778     |          | 283  |     |