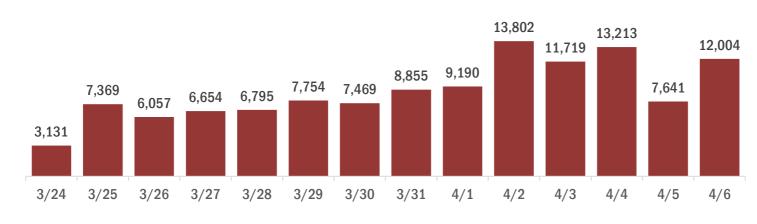

#### Labotory testing for Florida residents and non-Florida residents over the past 2 weeks

#### Number of people tested per day

These counts include the number of people for whom the department received laboratory results by day. People tested on multiple days will be included for each day a new result was received. A person is only counted once for each day they are tested, regardless of whether multiple specimens are tested or multiple results are received.

Date (12:00 am to 11:59 pm)