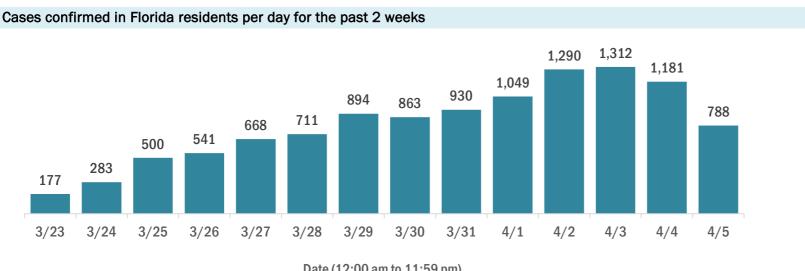

#### Coronavirus: cases and laboratory testing over time

Data verified as of Apr 6, 2020 at 5 PM

Data in this report are provisional and subject to change.

#### Date (12:00 am to 11:59 pm)

#### Labotory testing for Florida residents and non-Florida residents over the past 2 weeks