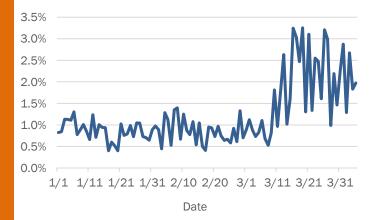

#### Number and percent of positive labs

#### The percent of positive results ranged from 7% to 14% over the past 2 weeks and was 12% yesterday.

These counts include the number of people for whom the department received laboratory results by day. People tested on multiple days will be included for each day a new result was received. A person is only counted once for each day they are tested, regardless of whether multiple specimens are tested or multiple results are received. If a person has a positive specimen and a negative specimen in the same day, only the positive result is counted.