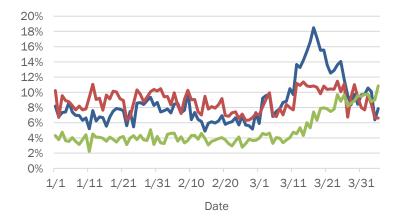

#### Number and percent of positive labs

#### The percent of positive results ranged from 7% to 14% over the past 2 weeks and was 12% yesterday.

These counts include the number of people for whom the department received laboratory results by day. People tested on multiple days will be included for each day a new result was received. A person is only counted once for each day they are tested, regardless of whether multiple specimens are tested or multiple results are received. If a person has a positive specimen and a negative specimen in the same day, only the positive result is counted.