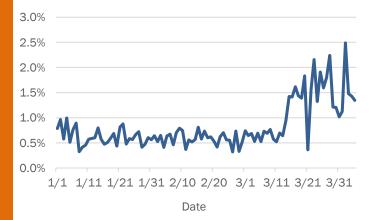

#### Number of people tested per day

These counts include the number of people for whom the department received laboratory results by day. People tested on multiple days will be included for each day a new result was received. A person is only counted once for each day they are tested, regardless of whether multiple specimens are tested or multiple results are received.