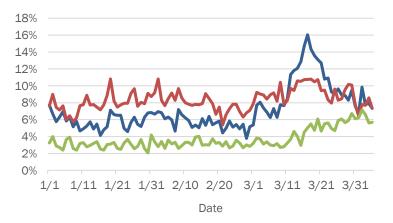

#### Labotory testing for Florida residents and non-Florida residents over the past 2 weeks