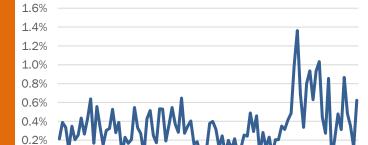

#### Number of people tested per day

These counts include the number of people for whom the department received laboratory results by day. People tested on multiple days will be included for each day a new result was received. A person is only counted once for each day they are tested, regardless of whether multiple specimens are tested or multiple results are received.