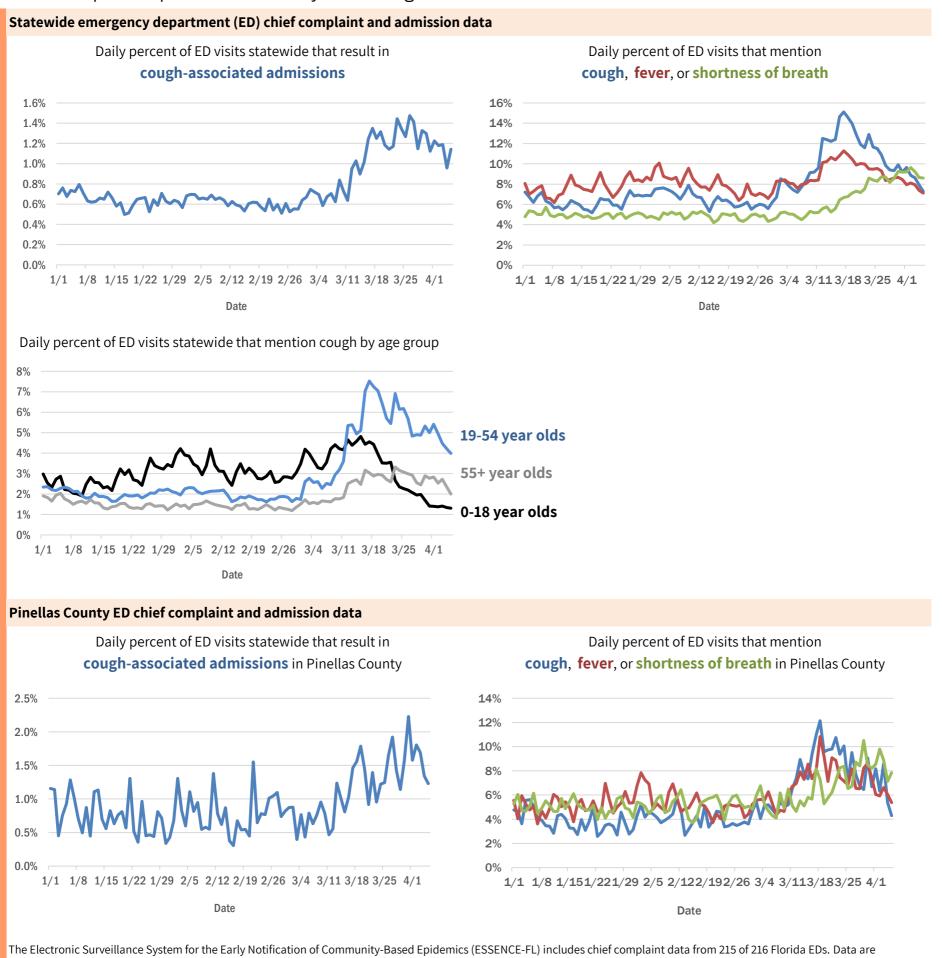

#### Coronavirus: additional surveillance information

Data verified as of Apr 6, 2020 at 5 PM

Data in this report are provisional and subject to change.

transmitted electronically to ESSENCE-FL daily or hourly.