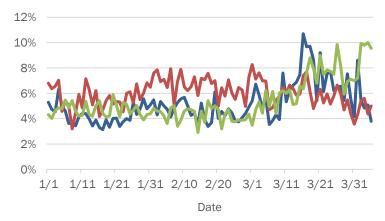

#### Labotory testing for Florida residents and non-Florida residents over the past 2 weeks