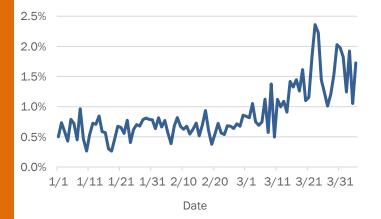

#### The percent of positive results ranged from 7% to 14% over the past 2 weeks and was 12% yesterday.

These counts include the number of people for whom the department received laboratory results by day. People tested on multiple days will be included for each day a new result was received. A person is only counted once for each day they are tested, regardless of whether multiple specimens are tested or multiple results are received. If a person has a positive specimen and a negative specimen in the same day, only the positive result is counted.