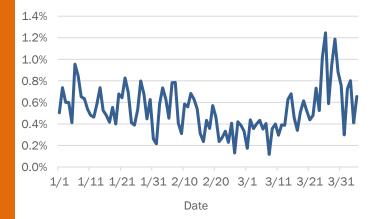

#### Number of people tested per day

These counts include the number of people for whom the department received laboratory results by day. People tested on multiple days will be included for each day a new result was received. A person is only counted once for each day they are tested, regardless of whether multiple specimens are tested or multiple results are received.