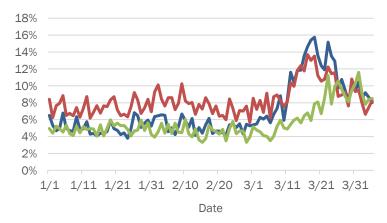

#### Coronavirus: cases and laboratory testing over time

Data verified as of Apr 6, 2020 at 5 PM

Data in this report are provisional and subject to change.

#### Labotory testing for Florida residents and non-Florida residents over the past 2 weeks

#### The percent of positive results ranged from 7% to 14% over the past 2 weeks and was 12% yesterday.

These counts include the number of people for whom the department received laboratory results by day. People tested on multiple days will be included for each day a new result was received. A person is only counted once for each day they are tested, regardless of whether multiple specimens are tested or multiple results are received. If a person has a positive specimen and a negative specimen in the same day, only the positive result is counted.