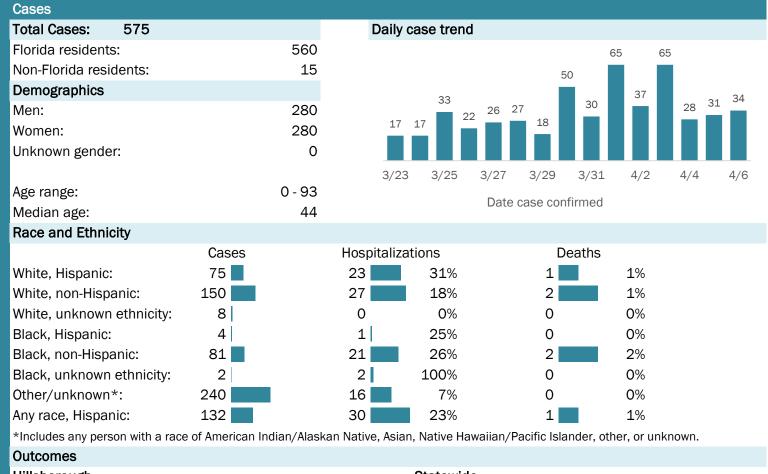

# **Coronavirus: characteristics of 13,629 cases**

Data verified as of Apr 6, 2020 at 5 PM

Data in this report are provisional and subject to change.

Tables below include cases in Florida residents and non-Florida residents.

64 counties have confirmed cases:

| County       | FL<br>resident |     | Non-FL<br>resident | Total |
|--------------|----------------|-----|--------------------|-------|
| Dade         | 4,626          | 35% | 45                 | 4,671 |
| Broward      | 2,024          | 15% | 51                 | 2,075 |
| Palm Beach   | 1,048          | 8%  | 34                 | 1,082 |
| Orange       | 706            | 5%  | 48                 | 754   |
| Hillsborough | 560            | 4%  | 15                 | 575   |
| Duval        | 465            | 4%  | 13                 | 478   |
| Lee          | 378            | 3%  | 22                 | 400   |
| Pinellas     | 339            | 3%  | 33                 | 372   |
| Osceola      | 237            | 2%  | 4                  | 241   |
| Collier      | 205            | 2%  | 44                 | 249   |
| Seminole     | 190            | 1%  | 5                  | 195   |
| Polk         | 179            | 1%  | 1                  | 180   |
| Volusia      | 150            | 1%  | 3                  | 153   |
| Manatee      | 145            | 1%  | 0                  | 145   |
| Sarasota     | 145            | 1%  | 14                 | 159   |
| St. Johns    | 143            | 1%  | 4                  | 147   |
| Escambia     | 134            | 1%  | 7                  | 141   |
| Alachua      | 125            | 1%  | 8                  | 133   |
| Pasco        | 110            | 1%  | 4                  | 114   |
| St. Lucie    | 105            | 1%  | 2                  | 107   |
| Lake         | 100            | 1%  | 7                  | 107   |
| Brevard      | 86             | 1%  | 6                  | 92    |
| Martin       | 82             | 1%  | 3                  | 85    |
| Clay         | 81             | 1%  | 0                  | 81    |
| Sumter       | 81             | 1%  | 0                  | 81    |
| Santa Rosa   | 64             | 0%  | 0                  | 64    |
| Okaloosa     | 62             | 0%  | 3                  | 65    |
| Leon         | 59             | 0%  | 0                  | 59    |
| Charlotte    | 55             | 0%  | 0                  | 55    |
| Indian River | 54             | 0%  | 6                  | 60    |
| Marion       | 52             | 0%  | 3                  | 55    |
| Citrus       | 46             | 0%  | 0                  | 46    |
| Hernando     | 46             | 0%  | 2                  | 48    |
| Monroe       | 40             | 0%  | 6                  | 46    |