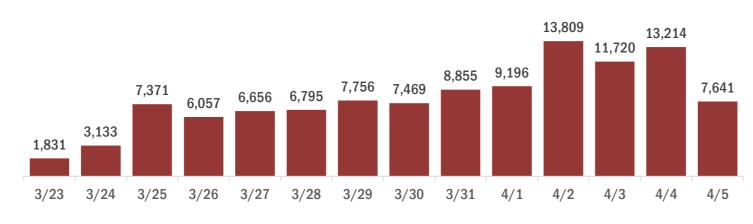

#### Coronavirus: cases and laboratory testing over time

Data verified as of Apr 6, 2020 at 5 PM

Data in this report are provisional and subject to change.

#### Labotory testing for Florida residents and non-Florida residents over the past 2 weeks

#### Number of people tested per day

These counts include the number of people for whom the department received laboratory results by day. People tested on multiple days will be included for each day a new result was received. A person is only counted once for each day they are tested, regardless of whether multiple specimens are tested or multiple results are received.