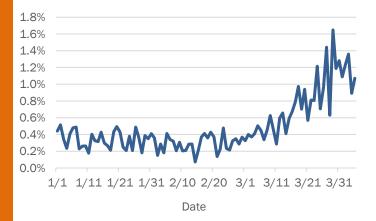

#### Number and percent of positive labs

#### The percent of positive results ranged from 7% to 14% over the past 2 weeks and was 12% yesterday.

These counts include the number of people for whom the department received laboratory results by day. People tested on multiple days will be included for each day a new result was received. A person is only counted once for each day they are tested, regardless of whether multiple specimens are tested or multiple results are received. If a person has a positive specimen and a negative specimen in the same day, only the positive result is counted.