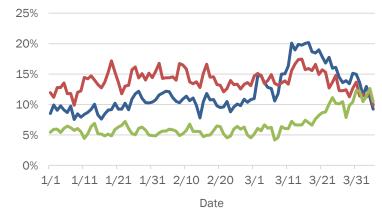

#### Labotory testing for Florida residents and non-Florida residents over the past 2 weeks