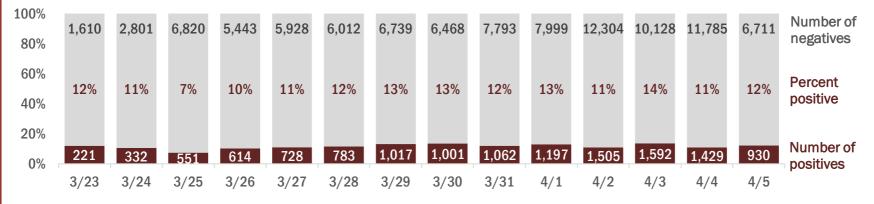

#### Number and percent of positive labs

#### The percent of positive results ranged from 7% to 14% over the past 2 weeks and was 12% yesterday.

These counts include the number of people for whom the department received laboratory results by day. People tested on multiple days will be included for each day a new result was received. A person is only counted once for each day they are tested, regardless of whether multiple specimens are tested or multiple results are received. If a person has a positive specimen and a negative specimen in the same day, only the positive result is counted.