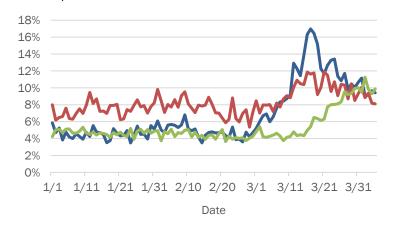

#### Labotory testing for Florida residents and non-Florida residents over the past 2 weeks