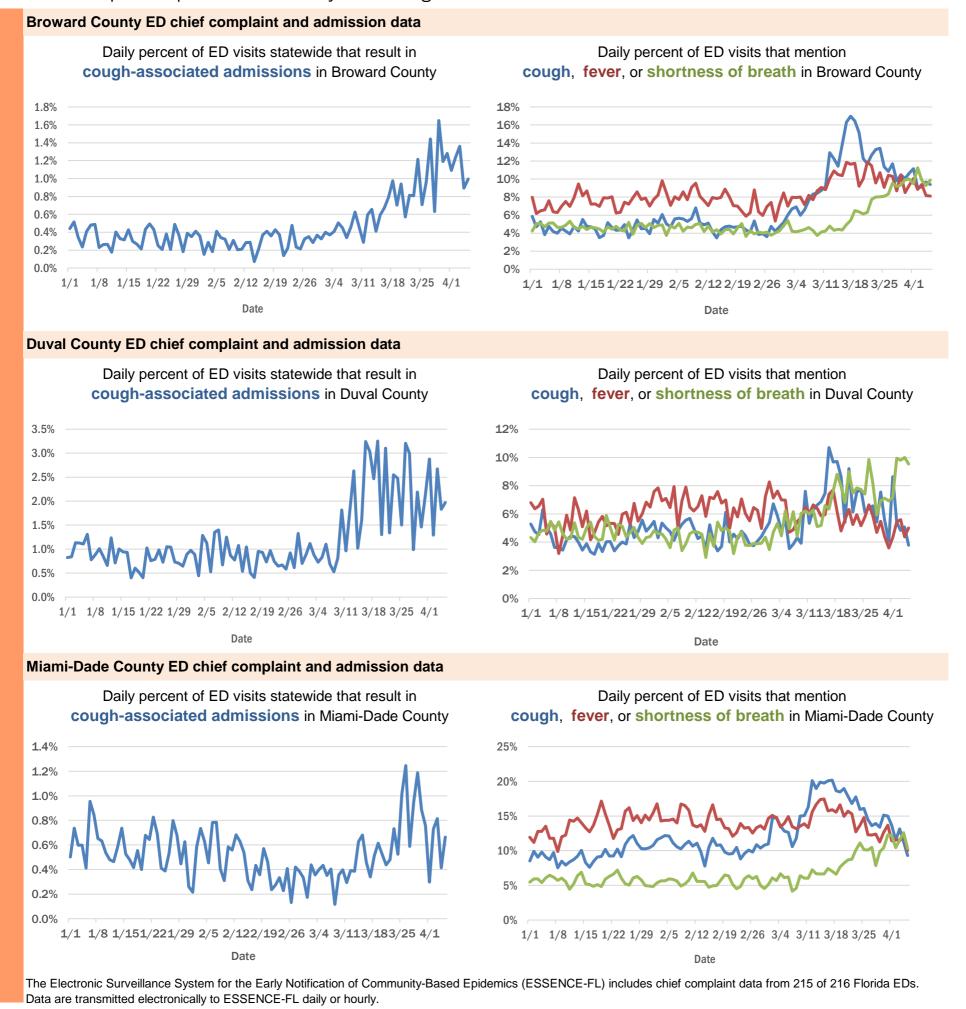

#### Coronavirus: additional surveillance information

Data verified as of Apr 6, 2020 at 10 AM

Data in this report are provisional and subject to change.

The Electronic Surveillance System for the Early Notification of Community-Based Epidemics (ESSENCE-FL) includes chief complaint data from 215 of 216 Florida EDs. Data are transmitted electronically to ESSENCE-FL daily or hourly.