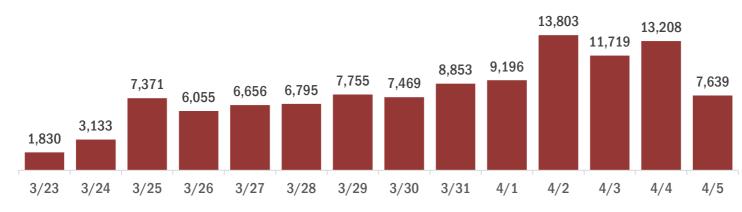

#### Labotory testing for Florida residents and non-Florida residents over the past 2 weeks

#### Number of people tested per day

These counts include the number of people for whom the department received laboratory results by day. People tested on multiple days will be included for each day a new result was received. A person is only counted once for each day they are tested, regardless of whether multiple specimens are tested or multiple results are received.