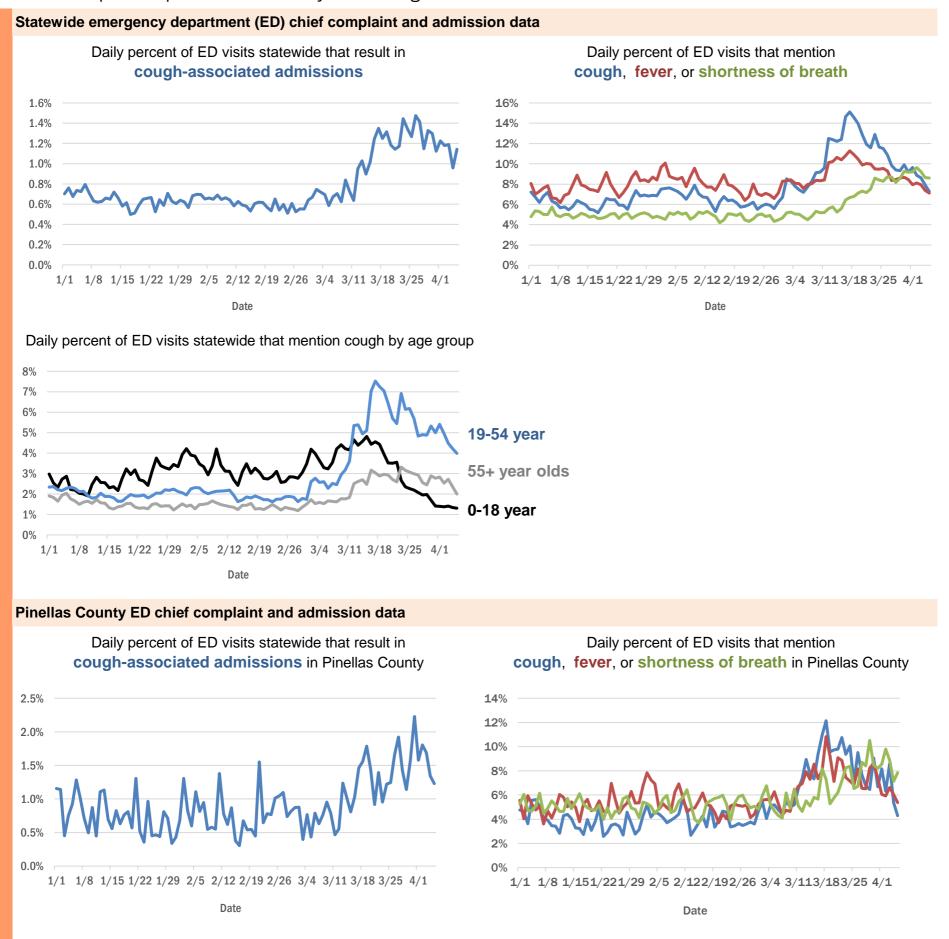

#### Coronavirus: additional surveillance information

Data verified as of Apr 6, 2020 at 10 AM

Data in this report are provisional and subject to change.

The Electronic Surveillance System for the Early Notification of Community-Based Epidemics (ESSENCE-FL) includes chief complaint data from 215 of 216 Florida EDs. Data are transmitted electronically to ESSENCE-FL daily or hourly.

#### **Coronavirus: additional surveillance information**

Data verified as of Apr 6, 2020 at 10 AM

#### Coronavirus: additional surveillance information

Data verified as of Apr 6, 2020 at 10 AM