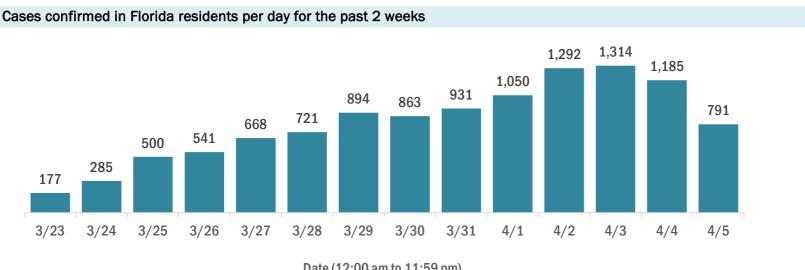

#### Coronavirus: cases and laboratory testing over time

Data verified as of Apr 6, 2020 at 10 AM

Data in this report are provisional and subject to change.

Date (12:00 am to 11:59 pm)

Date (12:00 am to 11:59 pm)