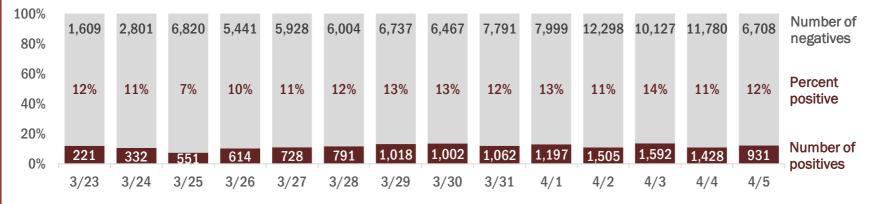

#### Number and percent of positive labs

#### The percent of positive results ranged from 7% to 14% over the past 2 weeks and was 12% yesterday.

These counts include the number of people for whom the department received laboratory results by day. People tested on multiple days will be included for each day a new result was received. A person is only counted once for each day they are tested, regardless of whether multiple specimens are tested or multiple results are received. If a person has a positive specimen and a negative specimen in the same day, only the positive result is counted.