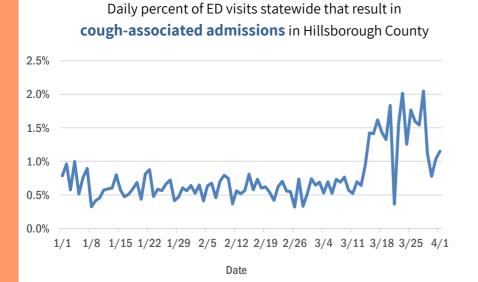

#### Hillsborough County ED chief complaint and admission data

Daily percent of ED visits that mention cough, fever, or shortness of breath in Duval County

#### Daily percent of ED visits that mention cough, fever, or shortness of breath in Hillsborough County

The Electronic Surveillance System for the Early Notification of Community-Based Epidemics (ESSENCE-FL) includes chief complaint data from 215 of 216 Florida EDs. Data are transmitted electronically to ESSENCE-FL daily or hourly.