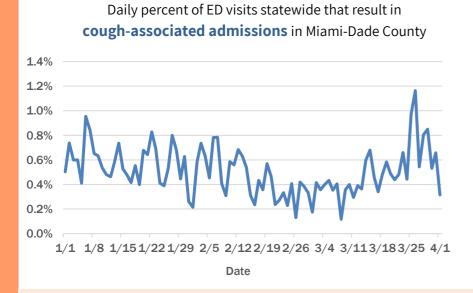

.





Daily percent of ED visits statewide that mention cough by age group







Daily percent of ED visits statewide that result in **cough-associated admissions** in Broward County

Daily percent of ED visits that mention cough, fever, or shortness of breath in Broward County



The Electronic Surveillance System for the Early Notification of Community-Based Epidemics (ESSENCE-FL) includes chief complaint data from 215 of 216 Florida EDs. Data are transmitted electronically to ESSENCE-FL daily or hourly.





### **Coronavirus: additional surveillance information**

Data verified as of Apr 2, 2020 at 10 AM

Data in this report are provisional and subject to change.

#### Duval County ED chief complaint and admission data



#### Miami-Dade County ED chief complaint and admission data



#### Hillsborough County ED chief complaint and admission data



Daily percent of ED visits that mention cough, fever, or shortness of breath in Duval County







#### Daily percent of ED visits that mention cough, fever, or shortness of breath in Hillsborough County



The Electronic Surveillance System for the Early Notification of Community-Based Epidemics (ESSENCE-FL) includes chief complaint data from 215 of 216 Florida EDs. Data are transmitted electronically to ESSENCE-FL daily or hourly.

### **Coronavirus: additional surveillance information**

Data verified as of Apr 2, 2020 at 10 AM

Data in this report are provisional and subject to change.

#### Orange County ED chief complaint and admission data



#### Palm Beach County ED chief complaint and admission data



#### Pine