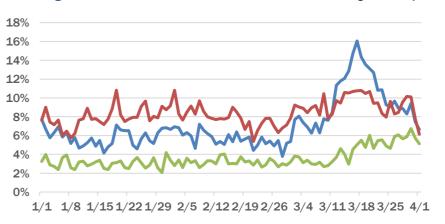

### **Coronavirus: additional surveillance information**

Data verified as of Apr 2, 2020 at 10 AM

Data in this report are provisional and subject to change.

Daily percent of ED visits statewide that mention cough by age group