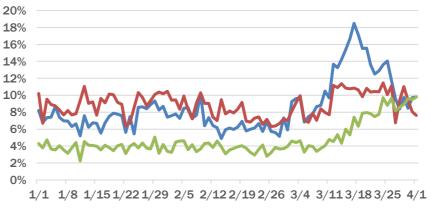

### **Coronavirus: additional surveillance information**

Data verified as of Apr 2, 2020 at 10 AM

Data in this report are provisional and subject to change.

Daily percent of ED visits statewide that mention cough by age group

Daily percent of ED visits statewide that result in **cough-associated admissions** in Broward County

Daily percent of ED visits that mention cough, fever, or shortness of breath in Broward County

The Electronic Surveillance System for the Early Notification of Community-Based Epidemics (ESSENCE-FL) includes chief complaint data from 215 of 216 Florida EDs. Data are transmitted electronically to ESSENCE-FL daily or hourly.