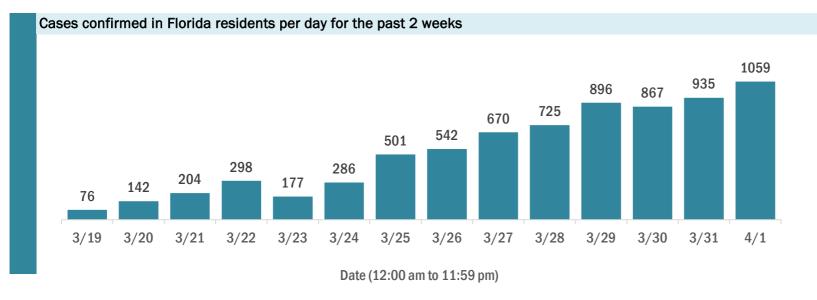

### Coronavirus: cases and laboratory testing over time

Data verified as of Apr 2, 2020 at 10 AM

Data in this report are provisional and subject to change.

#### Labotory testing for Florida residents and non-Florida residents over the past 2 weeks

#### Number of people tested per day

These counts include the number of people for whom the department received laboratory results by day. People tested on multiple days will be included for each day a new result was received. A person is only counted once for each day they are tested, regardless of whether multiple specimens are tested or multiple results are received.