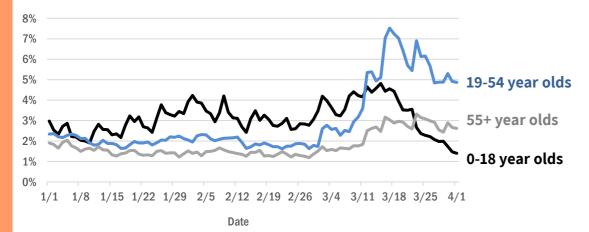

### **Coronavirus: additional surveillance information**

Data verified as of Apr 2, 2020 at 10 AM

Data in this report are provisional and subject to change.

Daily percent of ED visits statewide that mention cough by age group