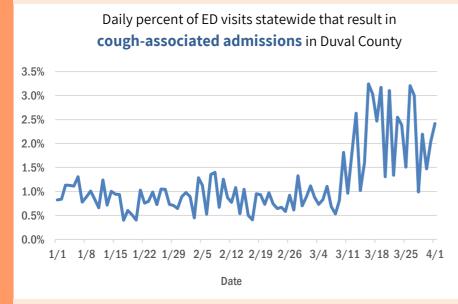

#### Duval County ED chief complaint and admission data

#### Hillsborough County ED chief complaint and admission data

Daily percent of ED visits that mention cough, fever, or shortness of breath in Duval County