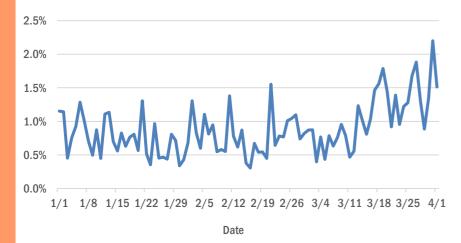

and admission data



Daily percent of ED visits that mention cough, fever, or shortness of breath in Duval County







#### Daily percent of ED visits that mention cough, fever, or shortness of breath in Hillsborough County



The Electronic Surveillance System for the Early Notification of Community-Based Epidemics (ESSENCE-FL) includes chief complaint data from 215 of 216 Florida EDs. Data are transmitted electronically to ESSENCE-FL daily or hourly.

### **Coronavirus: additional surveillance information**

Data verified as of Apr 2, 2020 at 10 AM

Data in this report are provisional and subject to change.

#### Orange County ED chief complaint and admission data



#### Palm Beach County ED chief complaint and admission data



#### Pinellas ED chief complaint and admission data





Daily percent of ED visits that mention **cough**, **fever**, or **shortness of breath** in Orange County





Daily percent of ED visits that mention **cough**, **fever**, or **shortness of breath** in Palm Beach County



Date

#### Daily percent of ED visits that mention cough, fever, or shortness of breath in Pinellas County



The Electronic Surveillance System for the Early Notification of Community-Based Epidemics (ESSENCE-FL) includes chief complaint data from 215 of 216 Florida EDs. Data are transmitted electronically to ESSENCE-FL daily or hourly.

# **Coronavirus: All persons with tests reported**

Data verified as of Apr 2, 2020 at 10 AM

Data in this report are provisional and subject to change.

The table below includes all laboratory results that the Department of Health h