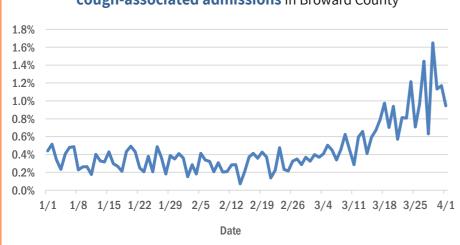

Daily percent of ED visits statewide that result in **cough-associated admissions** in Broward County

Daily percent of ED visits that mention cough, fever, or shortness of breath in Broward County

The Electronic Surveillance System for the Early Notification of Community-Based Epidemics (ESSENCE-FL) includes chief complaint data from 215 of 216 Florida EDs. Data are transmitted electronically to ESSENCE-FL daily or hourly.