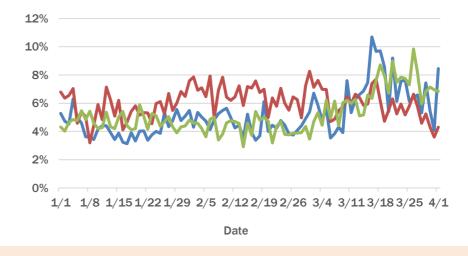

### **Coronavirus: additional surveillance information**

Data verified as of Apr 2, 2020 at 10 AM

Data in this report are provisional and subject to change.

Daily percent of ED visits statewide that mention cough by age group