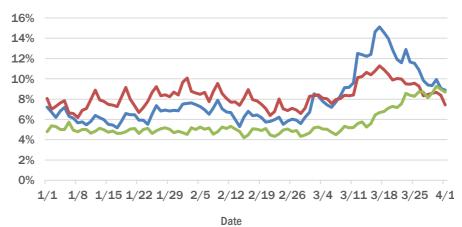

Daily percent of ED visits statewide that result in **cough-associated admissions** in Broward County

Daily percent of ED visits that mention cough, fever, or shortness of breath in Broward County

The Electronic Surveillance System for the Early Notification of Community-Based Epidemics (ESSENCE-FL) includes chief complaint data from 215 of 216 Florida EDs. Data are transmitted electronically to ESSENCE-FL daily or hourly.