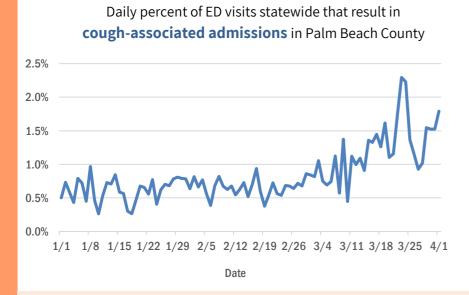

sion data



#### Hillsborough County ED chief complaint and admission data



Daily percent of ED visits that mention cough, fever, or shortness of breath in Duval County







#### Daily percent of ED visits that mention cough, fever, or shortness of breath in Hillsborough County



The Electronic Surveillance System for the Early Notification of Community-Based Epidemics (ESSENCE-FL) includes chief complaint data from 215 of 216 Florida EDs. Data are transmitted electronically to ESSENCE-FL daily or hourly.

### **Coronavirus: additional surveillance information**

Data verified as of Apr 2, 2020 at 10 AM

Data in this report are provisional and subject to change.

#### Orange County ED chief complaint and admission data



#### Palm Beach County ED chief complaint and admission data



#### Pinellas ED chief complaint and admission data





Daily percent of ED visits that mention **cough**, **fever**, or **shortness of breath** in Orange County





Daily percent of ED visits that mention **cough**, **fever**, or **shortness of breath** in Palm Beach County



Date

#### Daily percent of ED visits that mention cough, fever, or shortness of breath in Pinellas County



The Electronic Surveillance System for the Early Notification of Community-Based Epidemics (ESSENCE-FL) includes chief complaint data from 215 of 216 Florida EDs. Data are transmitted electronically to ESSENCE-FL daily or hourly.

# **Coronavirus: All persons with tests reported**

Data verified as of Apr 2, 2020 at 10 AM

Data in this report are provisional and subject to change.

The table below includ