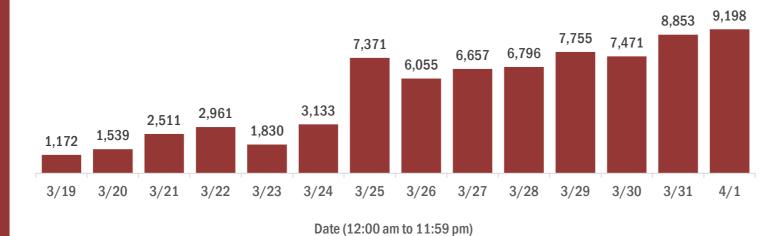

### Coronavirus: cases and laboratory testing over time

Data verified as of Apr 2, 2020 at 10 AM

Data in this report are provisional and subject to change.

#### Number of people tested per day

These counts include the number of people for whom the department received laboratory results by day. People tested on multiple days will be included for each day a new result was received. A person is only counted once for each day they are tested, regardless of whether multiple specimens are tested or multiple results are received.

#### Number and percent of positive labs

#### The percent of positive results ranged from 7% to 13% over the past 2 weeks and was 13% yesterday.

These counts include the number of people for whom the department received laboratory results by day. People tested on multiple days will be included for each day a new result was received. A person is only counted once for each day they are tested, regardless of whether multiple specimens are tested or multiple results are received. If a person has a positive specimen and a negative specimen in the same day, only the positive result is counted.