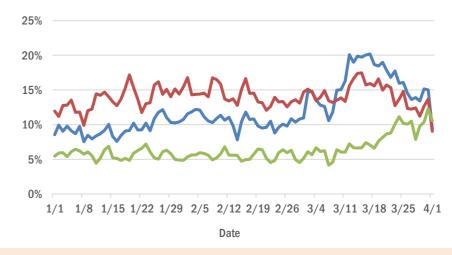

Daily percent of ED visits statewide that result in **cough-associated admissions** in Broward County

Daily percent of ED visits that mention cough, fever, or shortness of breath in Broward County

The Electronic Surveillance System for the Early Notification of Community-Based Epidemics (ESSENCE-FL) includes chief complaint data from 215 of 216 Florida EDs. Data are transmitted electronically to ESSENCE-FL daily or hourly.