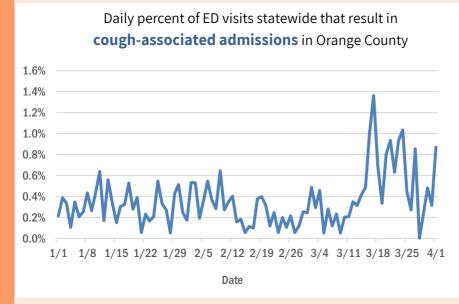

#### Orange County ED chief complaint and admission data

#### Pinellas ED chief complaint and admission data

Daily percent of ED visits that mention **cough**, **fever**, or **shortness of breath** in Orange County

Daily percent of ED visits that mention **cough**, **fever**, or **shortness of breath** in Palm Beach County