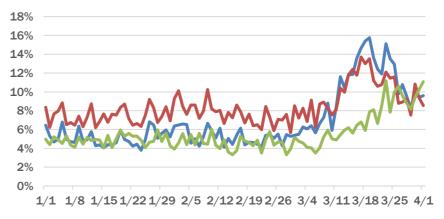

#### Duval County ED chief complaint and admission data

#### Miami-Dade County ED chief complaint and admission data

#### Hillsborough County ED chief complaint and admission data

Daily percent of ED visits that mention cough, fever, or shortness of breath in Duval County