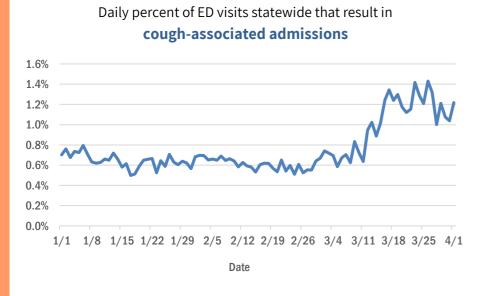

### **Coronavirus: additional surveillance information**

Data verified as of Apr 2, 2020 at 10 AM

Data in this report are provisional and subject to change.

Daily percent of ED visits statewide that mention cough by age group

Daily percent of ED visits statewide that result in **cough-associated admissions** in Broward County

Daily percent of ED visits that mention cough, fever, or shortness of breath in Broward County

The Electronic Surveillance System for the Early Notification of Community-Based Epidemics (ESSENCE-FL) includes chief complaint data from 215 of 216 Florida EDs. Data are transmitted electronically to ESSENCE-FL daily or hourly.