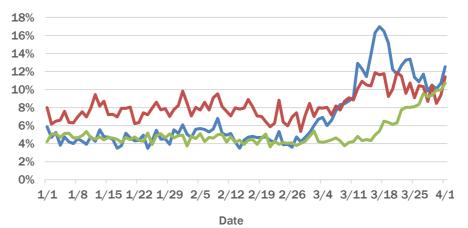

### **Coronavirus: additional surveillance information**

Data verified as of Apr 2, 2020 at 10 AM

Data in this report are provisional and subject to change.

Daily percent of ED visits statewide that mention cough by age group