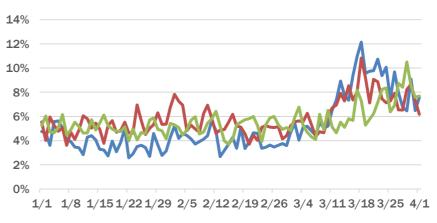

#### Orange County ED chief complaint and admission data

#### Palm Beach County ED chief complaint and admission data

#### Pinellas ED chief complaint and admission data

Daily percent of ED visits that mention **cough**, **fever**, or **shortness of breath** in Orange County

Daily percent of ED visits that mention **cough**, **fever**, or **shortness of breath** in Palm Beach County