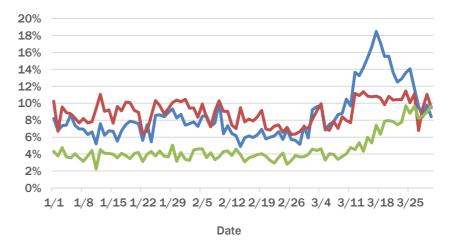

#### Broward County ED chief complaint and admission data

### Daily percent of ED visits that mention cough, fever, or shortness of breath in Broward County

The Electronic Surveillance System for the Early Notification of Community-Based Epidemics (ESSENCE-FL) includes chief complaint data from 215 of 216 Florida EDs. Data are transmitted electronically to ESSENCE-FL daily or hourly.