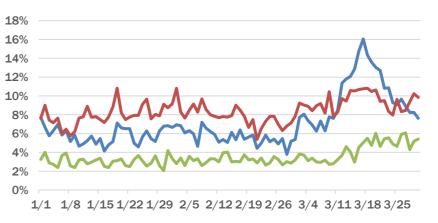

#### Palm Beach County ED chief complaint and admission data

Daily percent of ED visits that mention cough, fever, or shortness of breath in Palm Beach County

Daily percent of ED visits that mention **cough**, **fever**, or **shortness of breath** in Pinellas County