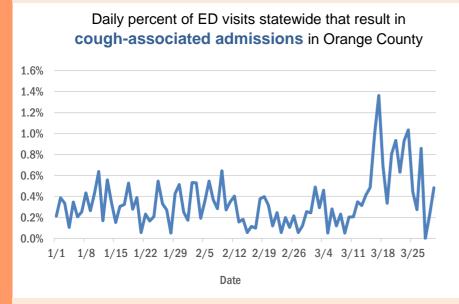

are provisional and subject to change.

#### Duval County ED chief complaint and admission data



#### Miami-Dade County ED chief complaint and admission data



#### Hillsborough County ED chief complaint and admission data

Daily percent of ED visits statewide that result in cough-associated admissions in Hillsborough County















Date

The Electronic Surveillance System for the Early Notification of Community-Based Epidemics (ESSENCE-FL) includes chief complaint data from 215 of 216 Florida EDs. Data are transmitted electronically to ESSENCE-FL daily or hourly.

### **Coronavirus: additional surveillance information**

Data verified as of Mar 31, 2020 at 5 PM

Data in this report are provisional and subject to change.

#### Orange County ED chief complaint and admission data



#### Palm Beach County ED chief complaint and admission data



#### Pinellas ED chief complaint and admission data

Daily percent of ED visits statewide that result in cough-associated admissions in Pinellas County



Daily percent of ED visits that mention cough, fever, or shortness of breath in Orange County





Daily percent of ED visits that mention cough, fever, or shortness of breath in Palm Beach County



Daily percent of ED visits that mention **cough**, **fever**, or **shortness of breath** in Pinellas County



The Electronic Surveillance System for the Early Notification of Community-Based Epidemics (ESSENCE-FL) includes chief complaint data from 215 of 216 Florida EDs. Data are transmitted electronically to ESSENCE-FL daily or hourly.

# **Coronavirus: All persons with tes