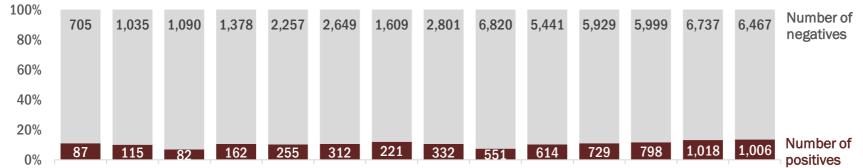

### Coronavirus: cases and laboratory testing over time

Data verified as of Mar 31, 2020 at 5 PM

Data in this report are provisional and subject to change.

#### Number and percent of of positive labs

#### The percent of positive results ranged from 7% to 13% over the past 2 weeks and was 13% yesterday.

These counts include the number of people for whom the department received laboratory results by day. People tested on multiple days will be included for each day a new result was received. A person is only counted once for each day they are tested, regardless of whether multiple specimens are tested or multiple results are received. If a person has a positive specimen and a negative specimen in the same day, only the positive result is counted.