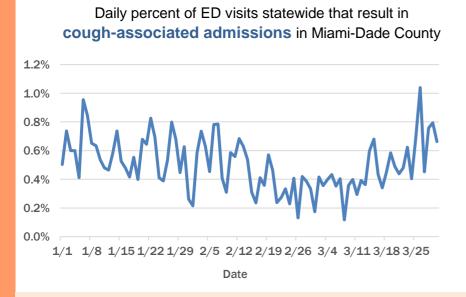

visits statewide that mention cough has been elevated since early March for **19-54 year olds** and **55+ year olds**.



#### Broward County ED chief complaint and admission data





### Daily percent of ED visits that mention cough, fever, or shortness of breath in Broward County



The Electronic Surveillance System for the Early Notification of Community-Based Epidemics (ESSENCE-FL) includes chief complaint data from 215 of 216 Florida EDs. Data are transmitted electronically to ESSENCE-FL daily or hourly.

### **Coronavirus: additional surveillance information**

Data verified as of Mar 31, 2020 at 5 PM

Data in this report are provisional and subject to change.

#### Duval County ED chief complaint and admission data



#### Miami-Dade County ED chief complaint and admission data



#### Hillsborough County ED chief complaint and admission data

Daily percent of ED visits statewide that result in cough-associated admissions in Hillsborough County















Date

The Electronic Surveillance System for the Early Notification of Community-Based Epidemics (ESSENCE-FL) includes chief complaint data from 215 of 216 Florida EDs. Data are transmitted electronically to ESSENCE-FL daily or hourly.

### **Coronavirus: additional surveillance information**

Data verified as of Mar 31, 2020 at 5 PM

Data in this report are provisional and subject to change.

#### Orange County ED chief complaint and admission data



#### Palm Beach County ED chief complaint and admission data



#### Pinellas ED chief complaint and admission data

Daily percent of ED visits statewide that