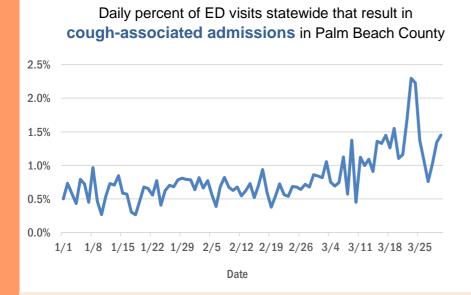

ef complaint and admission data



#### Miami-Dade County ED chief complaint and admission data



#### Hillsborough County ED chief complaint and admission data

Daily percent of ED visits statewide that result in cough-associated admissions in Hillsborough County















Date

The Electronic Surveillance System for the Early Notification of Community-Based Epidemics (ESSENCE-FL) includes chief complaint data from 215 of 216 Florida EDs. Data are transmitted electronically to ESSENCE-FL daily or hourly.

### **Coronavirus: additional surveillance information**

Data verified as of Mar 31, 2020 at 5 PM

Data in this report are provisional and subject to change.

#### Orange County ED chief complaint and admission data



#### Palm Beach County ED chief complaint and admission data



#### Pinellas ED chief complaint and admission data

Daily percent of ED visits statewide that result in cough-associated admissions in Pinellas County



Daily percent of ED visits that mention cough, fever, or shortness of breath in Orange County





Daily percent of ED visits that mention cough, fever, or shortness of breath in Palm Beach County



Daily percent of ED visits that mention **cough**, **fever**, or **shortness of breath** in Pinellas County



The Electronic Surveillance System for the Early Notification of Community-Based Epidemics (ESSENCE-FL) includes chief complaint data from 215 of 216 Florida EDs. Data are transmitted electronically to ESSENCE-FL daily or hourly.

# **Coronavirus: All persons with tests reported**

Data verified as of Mar 31, 2020 at 5 PM

Data in