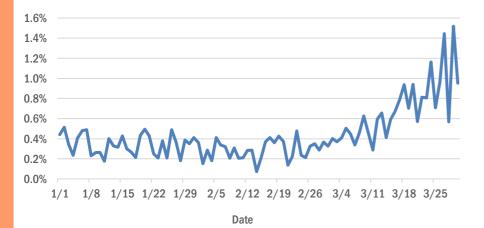

#### Hillsborough County ED chief complaint and admission data

Daily percent of ED visits statewide that result in cough-associated admissions in Hillsborough County

Date

The Electronic Surveillance System for the Early Notification of Community-Based Epidemics (ESSENCE-FL) includes chief complaint data from 215 of 216 Florida EDs. Data are transmitted electronically to ESSENCE-FL daily or hourly.