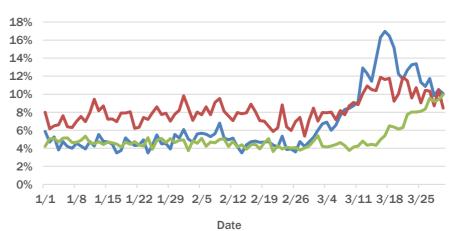

### Daily percent of ED visits that mention cough, fever, or shortness of breath in Broward County

The Electronic Surveillance System for the Early Notification of Community-Based Epidemics (ESSENCE-FL) includes chief complaint data from 215 of 216 Florida EDs. Data are transmitted electronically to ESSENCE-FL daily or hourly.