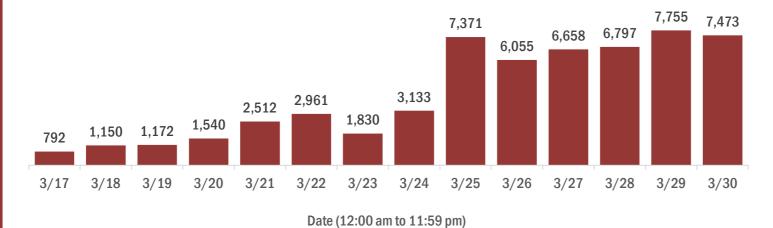

### Coronavirus: cases and laboratory testing over time

Data verified as of Mar 31, 2020 at 5 PM

Data in this report are provisional and subject to change.

#### Number of people tested per day

These counts include the number of people for whom the department received laboratory results by day. People tested on multiple days will be included for each day a new result was received. A person is only counted once for each day they are tested, regardless of whether multiple specimens are tested or multiple results are received.

3/17 3/18 3/19 3/20 3/21 3/22 3/23 3/24 3/25 3/26 3/27 3/28 3/29 3/30

Date (12:00 am to 11:59 pm)