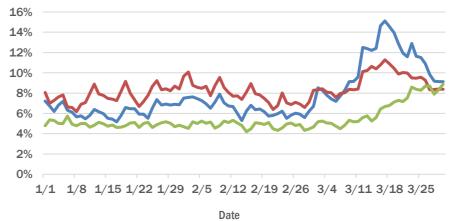

#### Statewide emergency department (ED) chief complaint and admission data

Daily percent of ED visits that mention cough, fever, or shortness of breath

The daily percent of ED visits statewide that mention cough has been elevated since early March for **19-54 year olds** and **55+ year olds**.

#### Broward County ED chief complaint and admission data