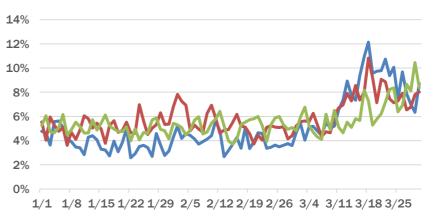

#### Orange County ED chief complaint and admission data

#### Palm Beach County ED chief complaint and admission data

#### Pinellas ED chief complaint and admission data

Daily percent of ED visits statewide that result in cough-associated admissions in Pinellas County

Daily percent of ED visits that mention cough, fever, or shortness of breath in Orange County

Daily percent of ED visits that mention cough, fever, or shortness of breath in Palm Beach County

Daily percent of ED visits that mention **cough**, **fever**, or **shortness of breath** in Pinellas County