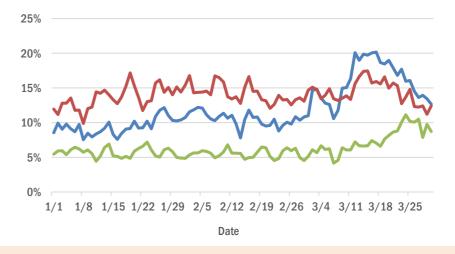

#### Orange County ED chief complaint and admission data

#### Pinellas ED chief complaint and admission data

Daily percent of ED visits statewide that result in cough-associated admissions in Pinellas County

Daily percent of ED visits that mention cough, fever, or shortness of breath in Orange County