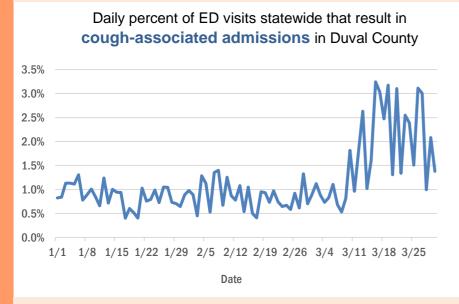

cough, fever, or shortness of breath



The daily percent of ED visits statewide that mention cough has been elevated since early March for **19-54 year olds** and **55+ year olds**.



#### Broward County ED chief complaint and admission data





### Daily percent of ED visits that mention cough, fever, or shortness of breath in Broward County



The Electronic Surveillance System for the Early Notification of Community-Based Epidemics (ESSENCE-FL) includes chief complaint data from 215 of 216 Florida EDs. Data are transmitted electronically to ESSENCE-FL daily or hourly.

### **Coronavirus: additional surveillance information**

Data verified as of Mar 31, 2020 at 5 PM

Data in this report are provisional and subject to change.

#### Duval County ED chief complaint and admission data



#### Miami-Dade County ED chief complaint and admission data



#### Hillsborough County ED chief complaint and admission data

Daily percent of ED visits statewide that result in cough-associated admissions in Hillsborough County















Date

The Electronic Surveillance System for the Early Notification of Community-Based Epidemics (ESSENCE-FL) includes chief complaint data from 215 of 216 Florida EDs. Data are transmitted electronically to ESSENCE-FL daily or hourly.

### **Coronavirus: additional surveillance information**

Data verified as of Mar 31, 2020 at 5 PM

Data in this report are provisional and subject to change.

#### Orange County ED chief complaint and admission data



#### Palm Beach County ED chief complaint and admission data



#### Pinellas ED chief complain