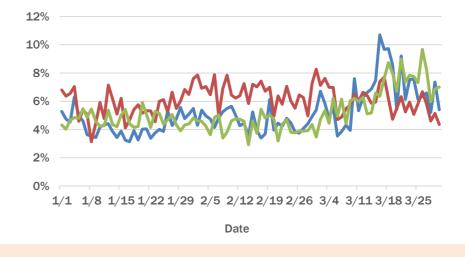

### Daily percent of ED visits that mention cough, fever, or shortness of breath in Broward County

The Electronic Surveillance System for the Early Notification of Community-Based Epidemics (ESSENCE-FL) includes chief complaint data from 215 of 216 Florida EDs. Data are transmitted electronically to ESSENCE-FL daily or hourly.