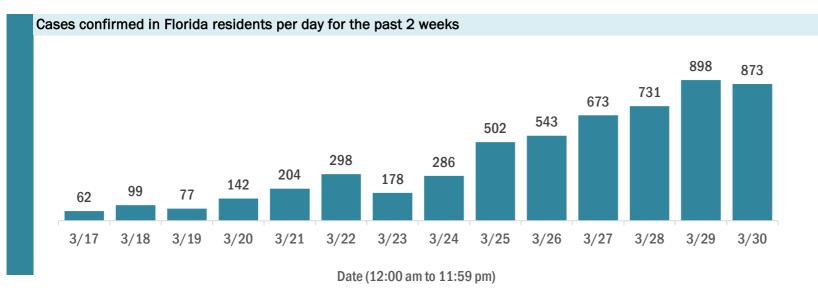

### Coronavirus: cases and laboratory testing over time

Data verified as of Mar 31, 2020 at 5 PM

Data in this report are provisional and subject to change.

### Labotory testing for Florida residents and non-Florida residents over the past 2 weeks

3/17 3/18 3/19 3/20 3/21 3/22 3/23 3/24 3/25 3/26 3/27 3/28 3/29 3/30

Date (12:00 am to 11:59 pm)