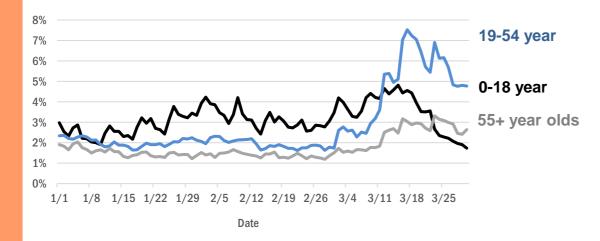

#### Statewide emergency department (ED) chief complaint and admission data

Daily percent of ED visits that mention cough, fever, or shortness of breath

The daily percent of ED visits statewide that mention cough has been elevated since early March for **19-54 year olds** and **55+ year olds**.