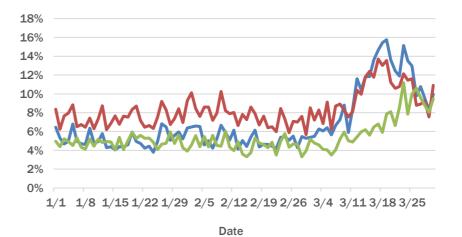

#### Duval County ED chief complaint and admission data

#### Miami-Dade County ED chief complaint and admission data