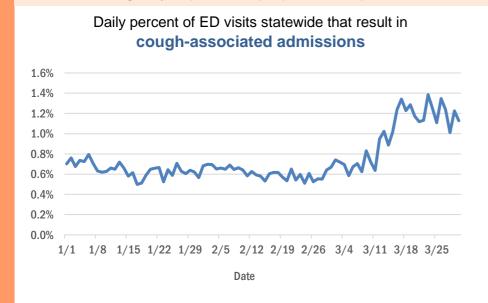

### **Coronavirus: additional surveillance information**

Data verified as of Mar 31, 2020 at 5 PM

Data in this report are provisional and subject to change.

#### Statewide emergency department (ED) chief complaint and admission data

Daily percent of ED visits that mention cough, fever, or shortness of breath

The daily percent of ED visits statewide that mention cough has been elevated since early March for **19-54 year olds** and **55+ year olds**.