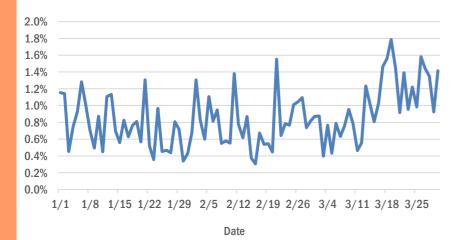

#### Statewide emergency department (ED) chief complaint and admission data

Daily percent of ED visits that mention cough, fever, or shortness of breath

The daily percent of ED visits statewide that mention cough has been elevated since early March for **19-54 year olds** and **55+ year olds**.

#### Broward County ED chief complaint and admission data