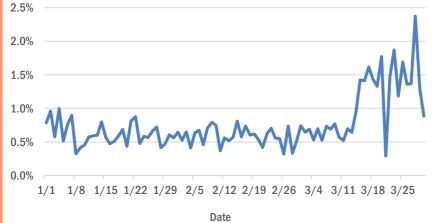

ssion data





### Daily percent of ED visits that mention cough, fever, or shortness of breath in Broward County



The Electronic Surveillance System for the Early Notification of Community-Based Epidemics (ESSENCE-FL) includes chief complaint data from 215 of 216 Florida EDs. Data are transmitted electronically to ESSENCE-FL daily or hourly.

### **Coronavirus: additional surveillance information**

Data verified as of Mar 31, 2020 at 5 PM

Data in this report are provisional and subject to change.

#### Duval County ED chief complaint and admission data



#### Miami-Dade County ED chief complaint and admission data



#### Hillsborough County ED chief complaint and admission data

Daily percent of ED visits statewide that result in cough-associated admissions in Hillsborough County















Date

The Electronic Surveillance System for the Early Notification of Community-Based Epidemics (ESSENCE-FL) includes chief complaint data from 215 of 216 Florida EDs. Data are transmitted electronically to ESSENCE-FL daily or hourly.

### **Coronavirus: additional surveillance information**

Data verified as of Mar 31, 2020 at 5 PM

Data in this report are provisional and subject to change.

#### Orange County ED chief complaint and admission data



#### Palm Beach County ED chief complaint and admission data



#### Pinellas ED chief complaint and admission data

Daily percent of ED visits statewide that result in cough-associated admissions in Pinellas County



Daily percent of ED visits that mention cough, fever, or shortness of breath in Orange County





Daily perce