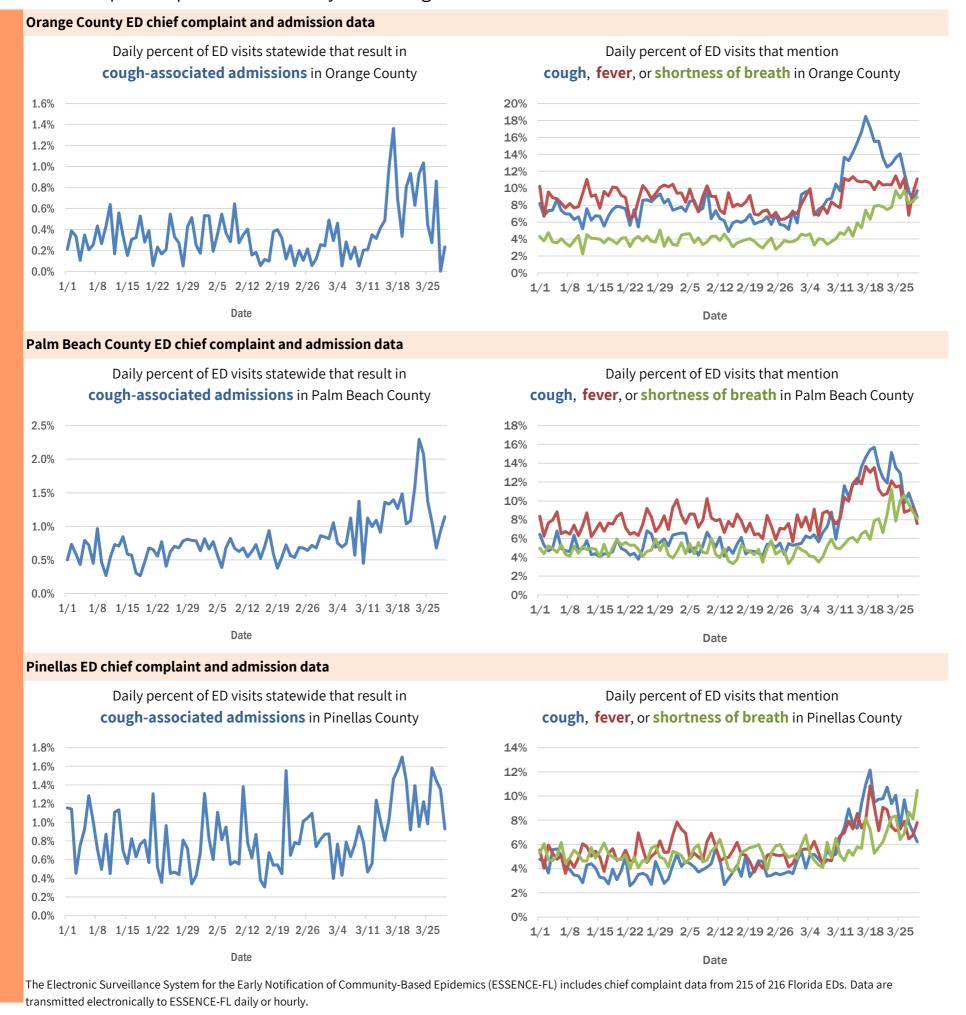

#### Coronavirus: additional surveillance information

Data verified as of Mar 30, 2020 at 5 PM

Data in this report are provisional and subject to change.

The Electronic Surveillance System for the Early Notification of Community-Based Epidemics (ESSENCE-FL) includes chief complaint data from 215 of 216 Florida EDs. Data are transmitted electronically to ESSENCE-FL daily or hourly.