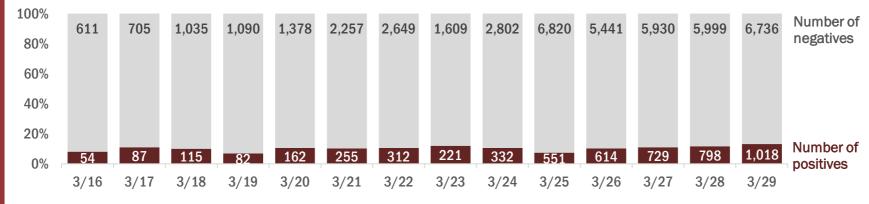

#### Number and percent of of positive labs

#### The percent of positive results ranged from 7% to 13% over the past 2 weeks and was 13% yesterday.

These counts include the number of people for whom the department received laboratory results by day. People tested on multiple days will be included for each day a new result was received. A person is only counted once for each day they are tested, regardless of whether multiple specimens are tested or multiple results are received. If a person has a positive specimen and a negative specimen in the same day, only the positive result is counted.