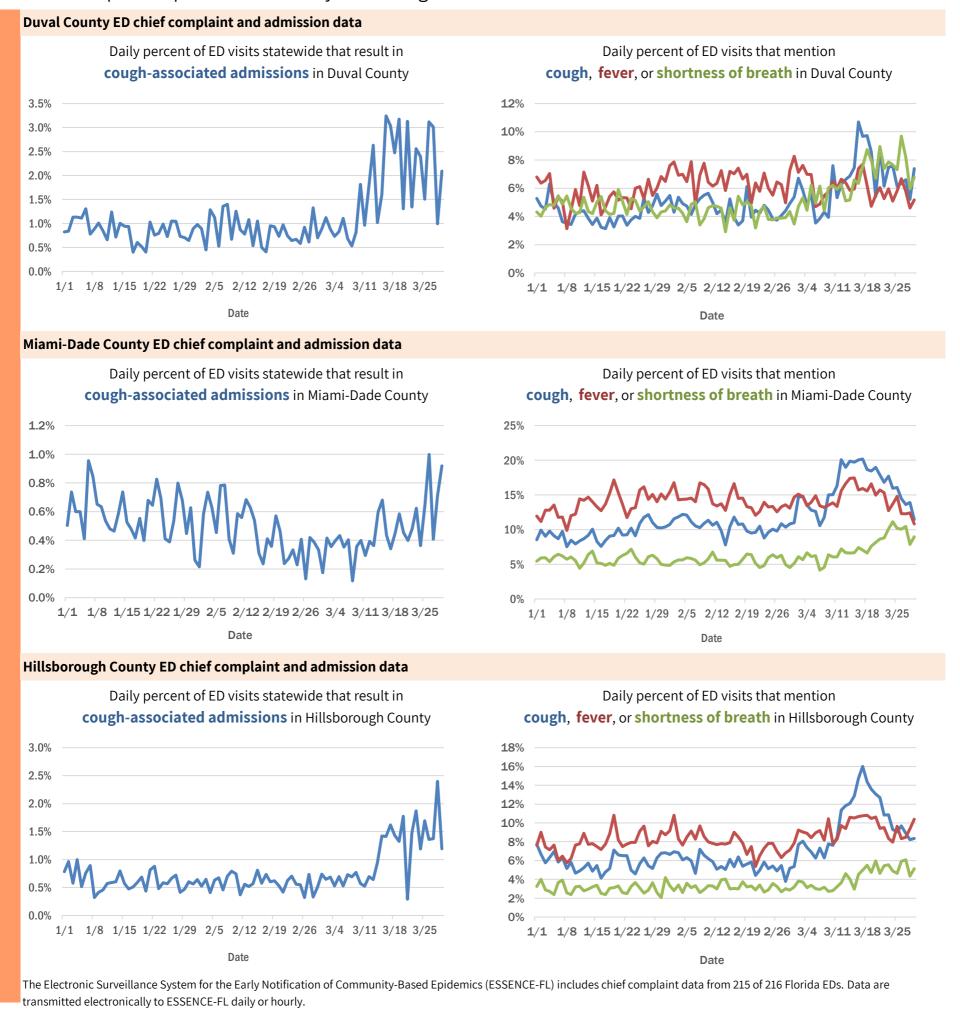

#### Coronavirus: additional surveillance information

Data verified as of Mar 30, 2020 at 5 PM

Data in this report are provisional and subject to change.

The Electronic Surveillance System for the Early Notification of Community-Based Epidemics (ESSENCE-FL) includes chief complaint data from 215 of 216 Florida EDs. Data are transmitted electronically to ESSENCE-FL daily or hourly.