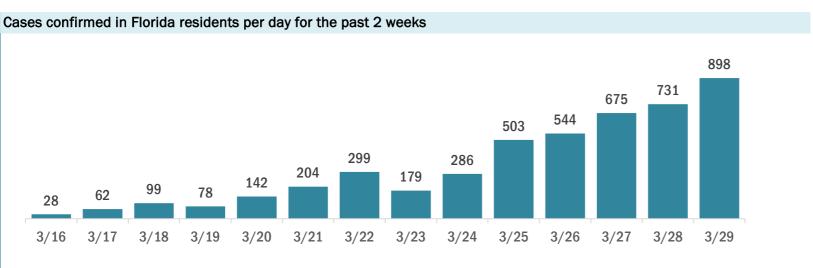

#### Labotory testing for Florida residents and non-Florida residents over the past 2 weeks

#### Number of people tested per day

These counts include the number of people for whom the department received laboratory results by day. People tested on multiple days will be included for each day a new result was received. A person is only counted once for each day they are tested, regardless of whether multiple specimens are tested or multiple results are received.