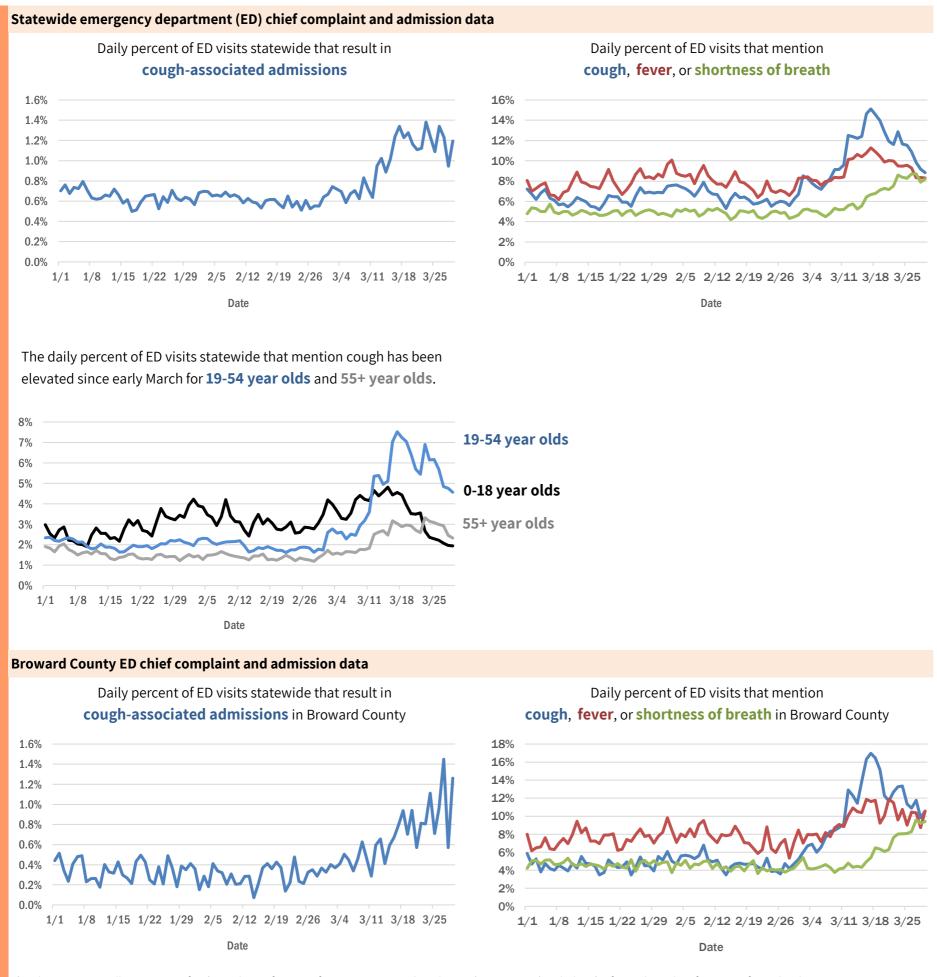

#### Coronavirus: additional surveillance information

Data verified as of Mar 30, 2020 at 5 PM

Data in this report are provisional and subject to change.

The Electronic Surveillance System for the Early Notification of Community-Based Epidemics (ESSENCE-FL) includes chief complaint data from 215 of 216 Florida EDs. Data are transmitted electronically to ESSENCE-FL daily or hourly.

#### Coronavirus: additional surveillance information

Data verified as of Mar 30, 2020 at 5 PM