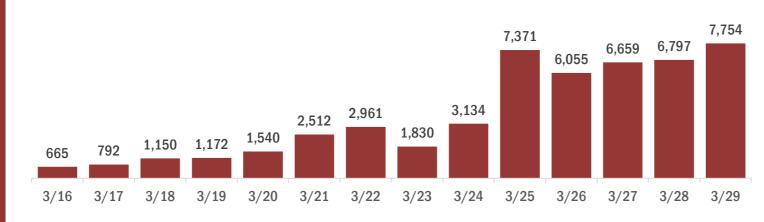

#### Labotory testing for Florida residents and non-Florida residents over the past 2 weeks

#### Number of people tested per day

These counts include the number of people for whom the department received laboratory results by day. People tested on multiple days will be included for each day a new result was received. A person is only counted once for each day they are tested, regardless of whether multiple specimens are tested or multiple results are received.