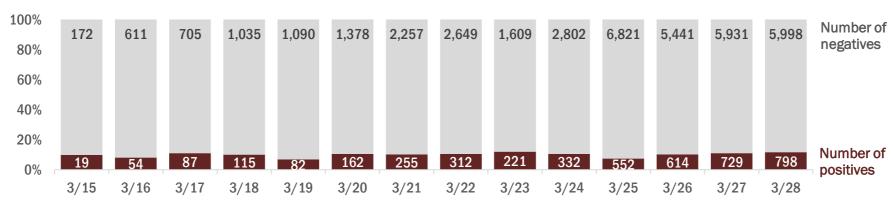

#### Number and percent of of positive labs

#### The percent of positive results ranged from 7% to 12% over the past 2 weeks and was 12% yesterday.

These counts include the number of people for whom the department received laboratory results by day. People tested on multiple days will be included for each day a new result was received. A person is only counted once for each day they are tested, regardless of whether multiple specimens are tested or multiple results are received. If a person has a positive specimen and a negative specimen in the same day, only the positive result is counted.