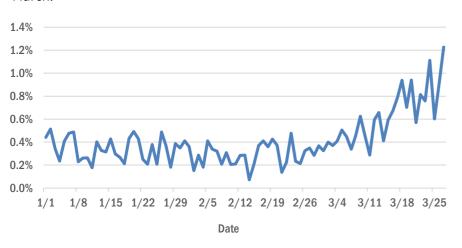

#### Statewide emergency department (ED) chief complaint and admission data

The daily percent of ED visits statewide that result in **cough-associated admissions** has been elevated since early March.

The daily percent of ED visits statewide that mention **cough** or **shortness of breath** has decreased but remains elevated. **Fever** has returned to an expected level.