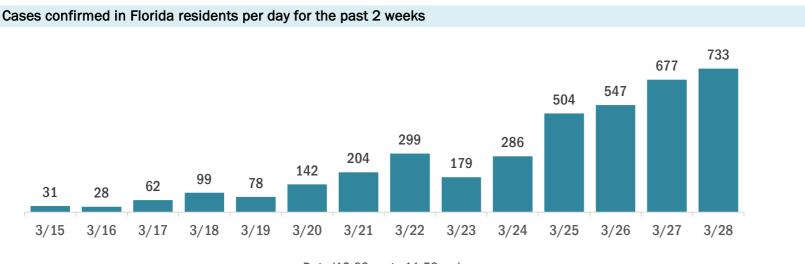

#### Coronavirus: cases and laboratory testing over time

Data verified as of Mar 29, 2020 at 5 PM

Data in this report are provisional and subject to change.

Date (12:00 am to 11:59 pm)

#### Labotory testing for Florida residents and non-Florida residents over the past 2 weeks

Date (12:00 am to 11:59 pm)