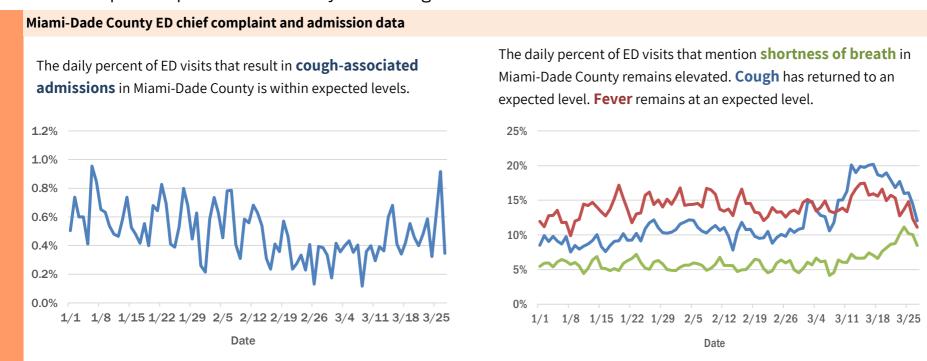

#### Statewide emergency department (ED) chief complaint and admission data

The daily percent of ED visits statewide that result in **cough-associated admissions** has been elevated since early March.

The daily percent of ED visits statewide that mention **cough** or **shortness of breath** has decreased but remains elevated. **Fever** has returned to an expected level.

The daily percent of ED visits statewide that mention cough has been elevated since early March for **19-54 year olds** and **55+ year olds**.

#### **Broward County ED chief complaint and admission data**

The daily percent of ED visits that result in **cough-associated admissions** in Broward County has been elevated since early March.

The daily percent of ED visits that mention **cough**, **fever**, or **shortness of breath** in Broward County remains elevated.

The Electronic Surveillance System for the Early Notification of Community-Based Epidemics (ESSENCE-FL) includes chief complaint data from 215 of 216 Florida EDs. Data are transmitted electronically to ESSENCE-FL daily or hourly.