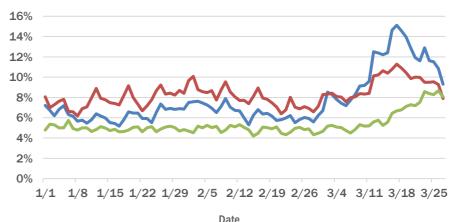

#### Statewide emergency department (ED) chief complaint and admission data

The daily percent of ED visits statewide that result in **cough-associated admissions** has been elevated since early March.

The daily percent of ED visits statewide that mention **cough** or **shortness of breath** has decreased but remains elevated. **Fever** has returned to an expected level.

#### **Broward County ED chief complaint and admission data**

The daily percent of ED visits that result in **cough-associated admissions** in Broward County has been elevated since early March.

The daily percent of ED visits that mention **cough**, **fever**, or **shortness of breath** in Broward County remains elevated.