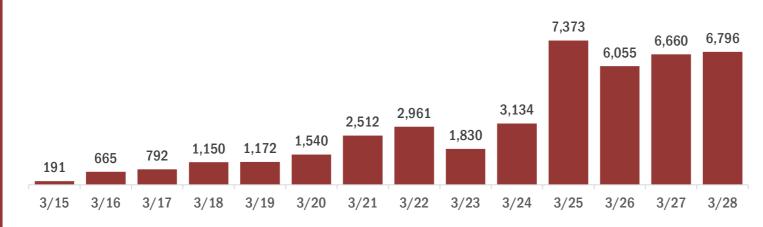

#### Coronavirus: cases and laboratory testing over time

Data verified as of Mar 29, 2020 at 5 PM

Data in this report are provisional and subject to change.

Date (12:00 am to 11:59 pm)

#### Number of people tested per day

These counts include the number of people for whom the department received laboratory results by day. People tested on multiple days will be included for each day a new result was received. A person is only counted once for each day they are tested, regardless of whether multiple specimens are tested or multiple results are received.

Date (12:00 am to 11:59 pm)