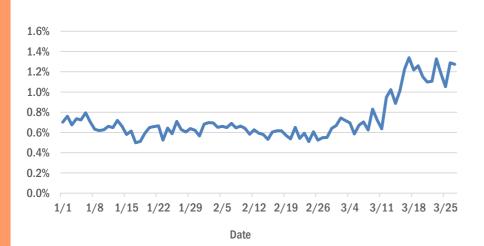

#### The percent of positive results ranged from 7% to 12% over the past 2 weeks and was 12% yesterday.

These counts include the number of people for whom the department received laboratory results by day. People tested on multiple days will be included for each day a new result was received. A person is only counted once for each day they are tested, regardless of whether multiple specimens are tested or multiple results are received. If a person has a positive specimen and a negative specimen in the same day, only the positive result is counted.