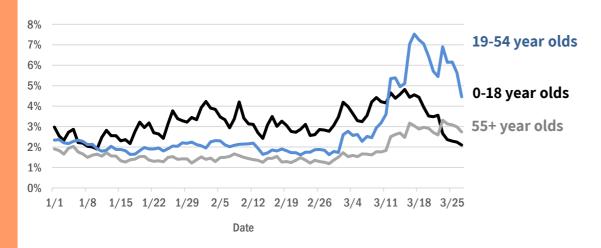

The daily percent of ED visits statewide that mention cough has been elevated since early March for **19-54 year olds** and **55+ year olds**.