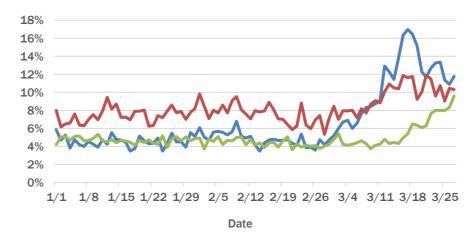

#### **Broward County ED chief complaint and admission data**

The daily percent of ED visits that result in **cough-associated admissions** in Broward County has been elevated since early March.

The daily percent of ED visits that mention **cough**, **fever**, or **shortness of breath** in Broward County remains elevated.