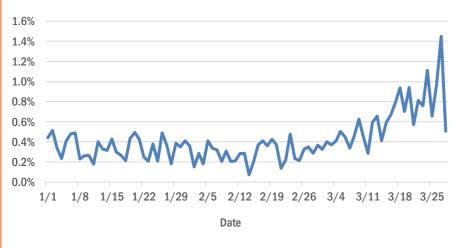

#### Statewide emergency department (ED) chief complaint and admission data

The daily percent of ED visits statewide that result in **cough-associated admissions** has been elevated since early March.

The daily percent of ED visits statewide that mention **cough** or **shortness of breath** has decreased but remains elevated. **Fever** has returned to an expected level.