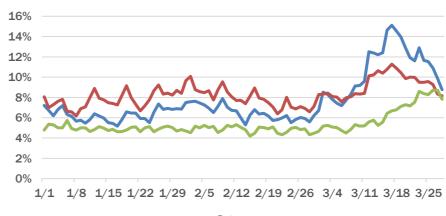

#### Statewide emergency department (ED) chief complaint and admission data

The daily percent of ED visits statewide that result in **cough-associated admissions** has been elevated since early March.

The daily percent of ED visits statewide that mention **cough** or **shortness of breath** has decreased but remains elevated. **Fever** has returned to an expected level.

#### Broward County ED chief complaint and admission data

The daily percent of ED visits that result in **cough-associated admissions** in Broward County fell yesterday but has remained elevated.

The daily percent of ED visits that mention **cough**, **fever**, or **shortness of breath** in Broward County remains elevated.