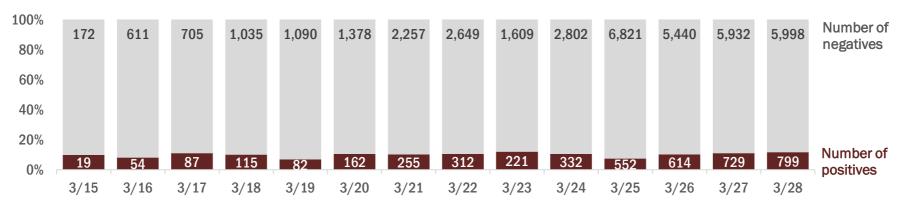

#### Number of people tested per day

These counts include the number of people for whom the department received laboratory results by day. People tested on multiple days will be included for each day a new result was received. A person is only counted once for each day they are tested, regardless of whether multiple specimens are tested or multiple results are received.

#### Number and percent of of positive labs

#### The percent of positive results ranged from 7% to 12% over the past 2 weeks and was 12% yesterday.

These counts include the number of people for whom the department received laboratory results by day. People tested on multiple days will be included for each day a new result was received. A person is only counted once for each day they are tested, regardless of whether multiple specimens are tested or multiple results are received. If a person has a positive specimen and a negative specimen in the same day, only the positive result is counted.