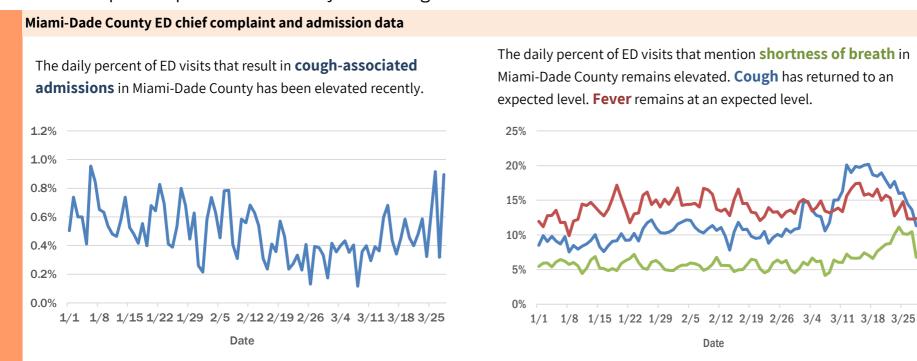

#### Statewide emergency department (ED) chief complaint and admission data

The daily percent of ED visits statewide that result in **cough-associated admissions** has been elevated since early March.

The daily percent of ED visits statewide that mention **cough** or **shortness of breath** has decreased but remains elevated. **Fever** has returned to an expected level.

The daily percent of ED visits statewide that mention cough has been elevated since early March for **19-54 year olds** and **55+ year olds**.

#### Broward County ED chief complaint and admission data

The daily percent of ED visits that result in **cough-associated admissions** in Broward County fell yesterday but has remained elevated.

The daily percent of ED visits that mention **cough**, **fever**, or **shortness of breath** in Broward County remains elevated.