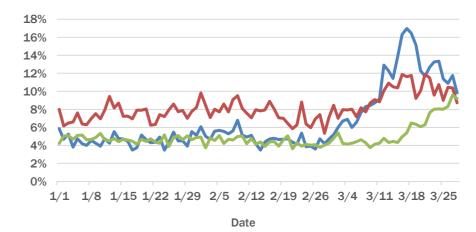

#### The percent of positive results ranged from 7% to 12% over the past 2 weeks and was 12% yesterday.

These counts include the number of people for whom the department received laboratory results by day. People tested on multiple days will be included for each day a new result was received. A person is only counted once for each day they are tested, regardless of whether multiple specimens are tested or multiple results are received. If a person has a positive specimen and a negative specimen in the same day, only the positive result is counted.