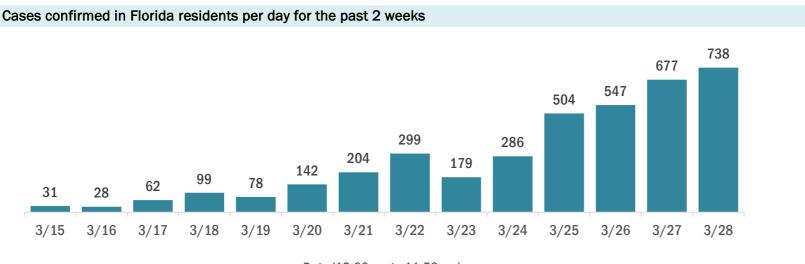

#### Coronavirus: cases and laboratory testing over time

Data verified as of Mar 29, 2020 at 10 AM

Data in this report are provisional and subject to change.

Date (12:00 am to 11:59 pm)

Date (12:00 am to 11:59 pm)