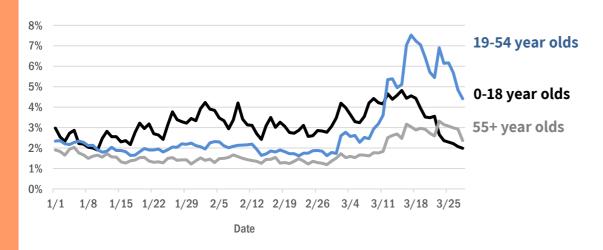

The daily percent of ED visits statewide that mention cough has been elevated since early March for **19-54 year olds** and **55+ year olds**.