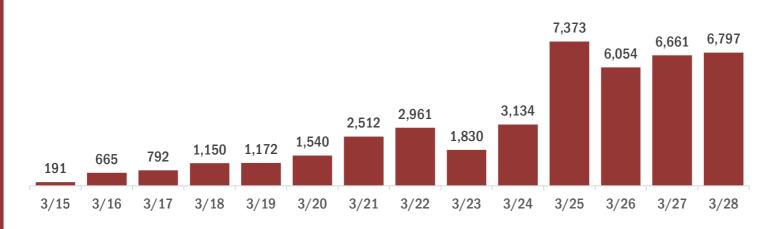

#### Coronavirus: cases and laboratory testing over time

Data verified as of Mar 29, 2020 at 10 AM

Data in this report are provisional and subject to change.

Date (12:00 am to 11:59 pm)

Date (12:00 am to 11:59 pm)