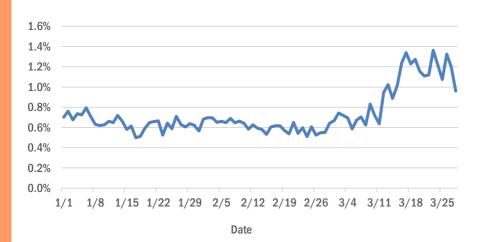

#### Number and percent of of positive labs

#### The percent of positive results ranged from 7% to 12% over the past 2 weeks and was 12% yesterday.

These counts include the number of people for whom the department received laboratory results by day. People tested on multiple days will be included for each day a new result was received. A person is only counted once for each day they are tested, regardless of whether multiple specimens are tested or multiple results are received. If a person has a positive specimen and a negative specimen in the same day, only the positive result is counted.