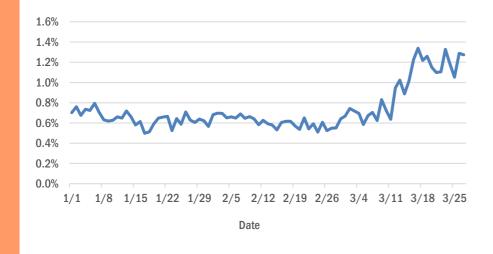

#### The percent of positive results ranged from 7% to 12% over the past 2 weeks and was 11% yesterday.

These counts include the number of people for whom the department received laboratory results by day. People tested on multiple days will be included for each day a new result was received. A person is only counted once for each day they are tested, regardless of whether multiple specimens are tested or multiple results are received. If a person has a positive specimen and a negative specimen in the same day, only the positive result is counted.