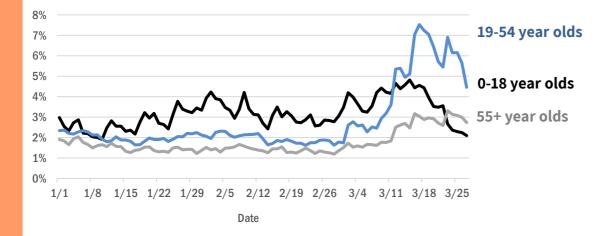

The daily percent of ED visits statewide that mention cough has been elevated since early March for **19-54 year olds** and **55+ year olds**.