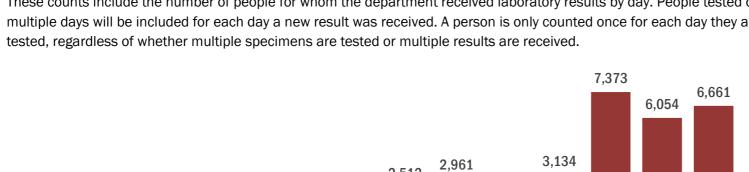

#### Labotory testing for Florida residents and non-Florida residents over the past 2 weeks

1,150 1,172

3/19

3/18

792

3/17

#### Number of people tested per day

1,540

3/20

Date (12:00 am to 11:59 pm)

2,512

3/21

3/22

1,830

3/23

3/24

3/25

3/26

3/27

These counts include the number of people for whom the department received laboratory results by day. People tested on multiple days will be included for each day a new result was received. A person is only counted once for each day they are

#### Number and percent of of positive labs

665

3/16

482

3/14

191

3/15