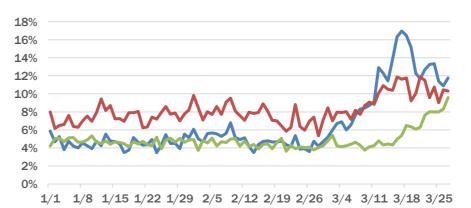

#### Miami-Dade County ED chief complaint and admission data

The daily percent of ED visits that result in **cough-associated admissions** in Miami-Dade County is within expected levels.

The daily percent of ED visits that mention **shortness of breath** in Miami-Dade County remains elevated. **Cough** has returned to an expected level. **Fever** remains at an expected level.