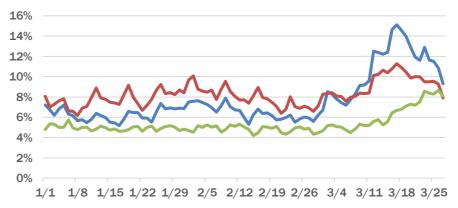

#### Statewide emergency department (ED) chief complaint and admission data

The daily percent of ED visits statewide that result in **cough-associated admissions** has been elevated since early March.

The daily percent of ED visits statewide that mention **cough** or **shortness of breath** has decreased but remains elevated. **Fever** has returned to an expected level.