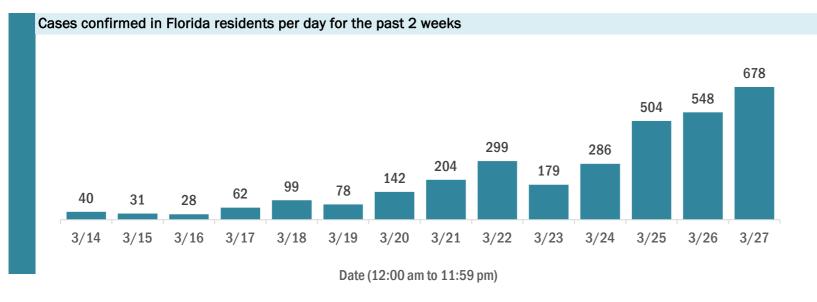

#### **Coronavirus: cases and laboratory testing over time**

Data verified as of Mar 28, 2020 at 5 PM

Data in this report are provisional and subject to change.

#### Labotory testing for Florida residents and non-Florida residents over the past 2 weeks

1,150 1,172

3/19

3/18

792

3/17

#### Number of people tested per day

1,540

3/20

Date (12:00 am to 11:59 pm)

2,512

3/21

3/22

1,830

3/23

3/24

3/25

3/26

3/27

These counts include the number of people for whom the department received laboratory results by day. People tested on multiple days will be included for each day a new result was received. A person is only counted once for each day they are