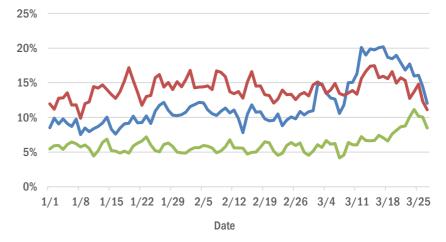

#### Broward County ED chief complaint and admission data

The daily percent of ED visits that result in **cough-associated admissions** in Broward County has been elevated since early March.

The daily percent of ED visits that mention **cough**, **fever**, or **shortness of breath** in Broward County remains elevated.

The Electronic Surveillance System for the Early Notification of Community-Based Epidemics (ESSENCE-FL) includes chief complaint data from 215 of 216 Florida EDs. Data are transmitted electronically to ESSENCE-FL daily or hourly.