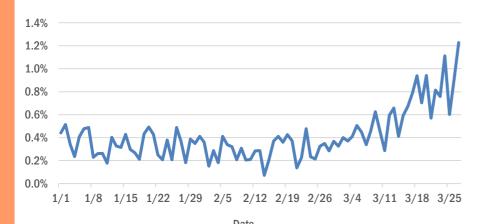

#### Broward County ED chief complaint and admission data

The daily percent of ED visits that result in **cough-associated admissions** in Broward County has been elevated since early March.

The daily percent of ED visits that mention **cough**, **fever**, or **shortness of breath** in Broward County remains elevated.