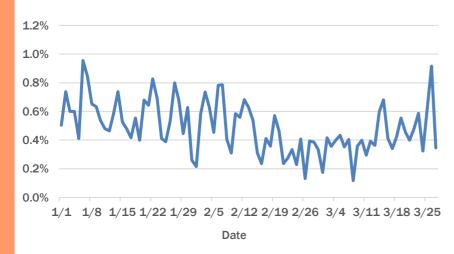

#### Statewide emergency department (ED) chief complaint and admission data

The daily percent of ED visits statewide that result in **cough-associated admissions** has been elevated since early March.

The daily percent of ED visits statewide that mention **cough** or **shortness of breath** has decreased but remains elevated. **Fever** has returned to an expected level.

The daily percent of ED visits statewide that mention cough has been elevated since early March for **19-54 year olds** and **55+ year olds**.