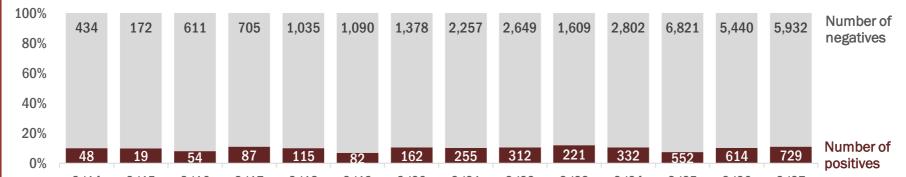

#### Number and percent of of positive labs

665

3/16

482

3/14

191

3/15

#### The percent of positive results ranged from 7% to 12% over the past 2 weeks and was 11% yesterday.

These counts include the number of people for whom the department received laboratory results by day. People tested on multiple days will be included for each day a new result was received. A person is only counted once for each day they are tested, regardless of whether multiple specimens are tested or multiple results are received. If a person has a positive specimen and a negative specimen in the same day, only the positive result is counted.

#### 3/14 3/15 3/16 3/17 3/18 3/19 3/20 3/21 3/22 3/23 3/24 3/25 3/26 3/27

Date (12:00 am to 11:59 pm)

Data verified as of Mar 28, 2020 at 5 PM

| Age group   | Cases |     | Hospital | izations | Deat | hs  |
|-------------|-------|-----|----------|----------|------|-----|
| 0-4 years   | 10    | 0%  | 1        | 0%       | 0    | 0%  |
| 5-14 years  | 26    | 1%  | 1        | 0%       | 0    | 0%  |
| 15-24 years | 322   | 8%  | 6        | 1%       | 0    | 0%  |
| 25-34 years | 561   | 14% | 19       | 3%       | 0    | 0%  |
| 35-44 years | 578   | 15% | 48       | 8%       | 2    | 4%  |
| 45-54 years | 692   | 18% | 78       | 14%      | 2    | 4%  |
| 55-64 years | 652   | 17% | 113      | 20%      | 2    | 4%  |
| 65-74 years | 573   | 15% | 134      | 24%      | 17   | 30% |
| 75-84 years | 349   | 9%  | 119      | 21%      | 22   | 39% |
| 85+ years   | 111   | 3%  | 48       | 8%       | 11   | 20% |
| Unknown     | 3     | 0%  | 0        | 0%       | 0    | 0%  |
| Total       | 3,877 |     | 567      |          | 56   |     |