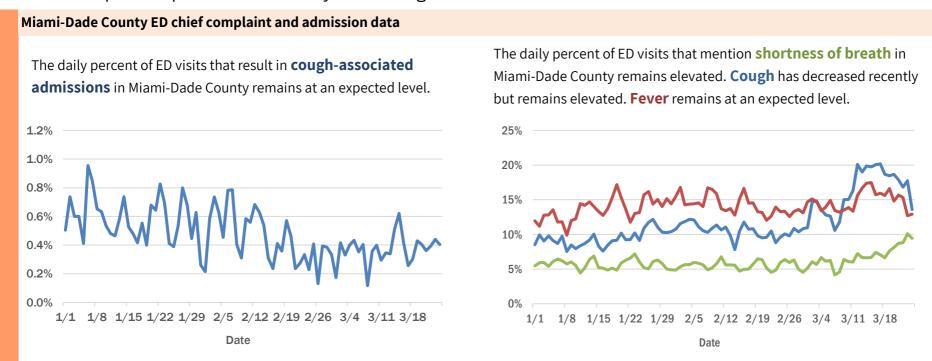

#### Coronavirus: additional surveillance information

Data verified as of Mar 25, 2020 at 10 AM

Data in this report are provisional and subject to change.

#### Statewide emergency department (ED) chief complaint and admission data

The daily percent of ED visits statewide that result in **cough-associated admissions** has been elevated since early March.

The daily percent of ED visits statewide that mention **cough** or **shortness of breath** remain elevated. **Fever** has returned to an expected level.