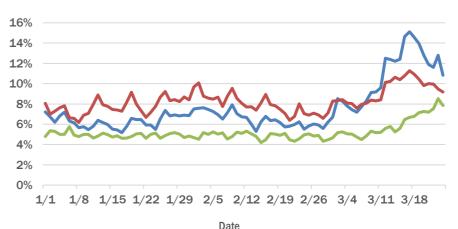

#### Statewide emergency department (ED) chief complaint and admission data

The daily percent of ED visits statewide that result in **cough-associated admissions** has been elevated since early March.

The daily percent of ED visits statewide that mention **cough** or **shortness of breath** remain elevated. **Fever** has returned to an expected level.