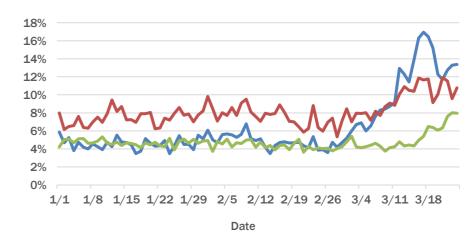

#### **Broward County ED chief complaint and admission data**

The daily percent of ED visits that result in **cough-associated admissions** in Broward County has been elevated since early March.

The daily percent of ED visits that mention **cough**, **fever**, or **shortness of breath** in Broward County remain elevated.