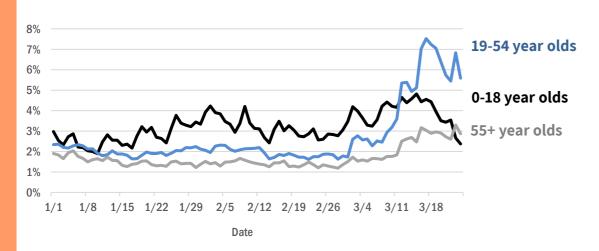

The daily percent of ED visits statewide that mention cough has been elevated since early March for **19-54 year olds** and **55+ year olds**.