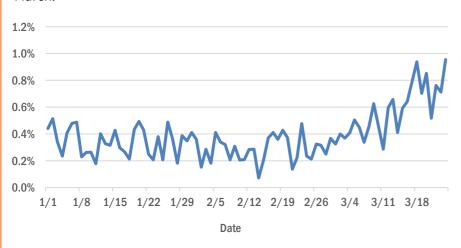

#### **Broward County ED chief complaint and admission data**

The daily percent of ED visits that result in **cough-associated admissions** in Broward County has been elevated since early March.

The daily percent of ED visits that mention **cough**, **fever**, or **shortness of breath** in Broward County remain elevated.