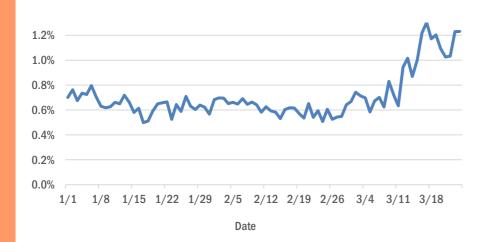

#### Statewide emergency department (ED) chief complaint and admission data

The daily percent of ED visits statewide that result in **cough-associated admissions** has been elevated since early March.

The daily percent of ED visits statewide that mention **cough** or **shortness of breath** remain elevated. **Fever** has returned to an expected level.