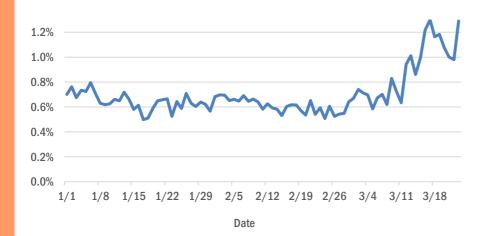

#### Statewide emergency department (ED) chief complaint and admission data

The daily percent of ED visits statewide that result in **cough-associated admissions** has been elevated since early March.

The daily percent of ED visits statewide that mention **cough** or **shortness of breath** remain elevated. **Fever** has returned to an expected level.