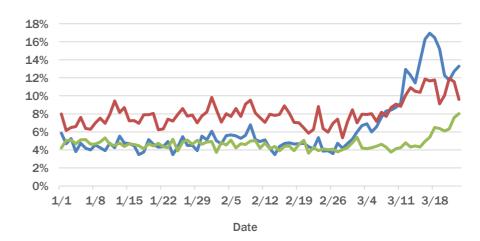

#### **Broward County ED chief complaint and admission data**

The daily percent of ED visits that result in **cough-associated admissions** in Broward County has been elevated since early March.

The daily percent of ED visits that mention **cough**, **fever**, or **shortness of breath** in Broward County remain elevated.