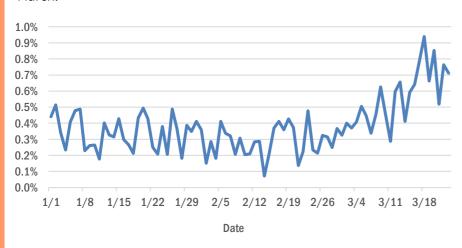

#### Statewide emergency department (ED) chief complaint and admission data

The daily percent of ED visits statewide that result in **cough-associated admissions** has been elevated since early March.

The daily percent of ED visits statewide that mention **cough** or **shortness of breath** remain elevated. **Fever** has returned to an expected level.