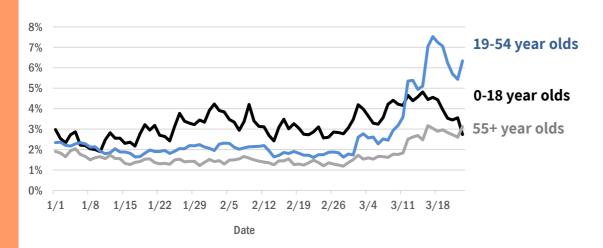

The daily percent of ED visits statewide that mention cough has been elevated since early March for **19-54 year olds** and **55+ year olds**.