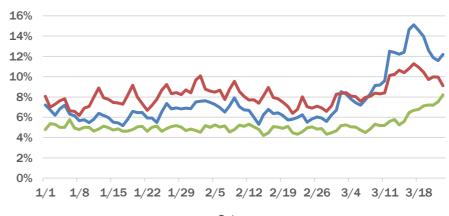

#### **Broward County ED chief complaint and admission data**

The daily percent of ED visits that result in **cough-associated admissions** in Broward County has been elevated since early March.

The daily percent of ED visits that mention **cough**, **fever**, or **shortness of breath** in Broward County remain elevated.