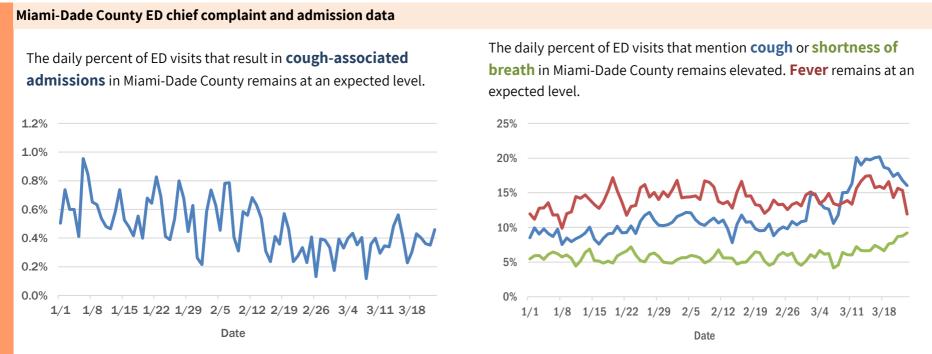

#### Coronavirus: additional surveillance information

Data as of Mar 24, 2020 at 2:30 pm

Data in this report are provisional and subject to change.

#### Statewide emergency department (ED) chief complaint and admission data

The daily percent of ED visits statewide that result in **cough-associated admissions** has been elevated since early March.

The daily percent of ED visits statewide that mention **cough** or **shortness of breath** remain elevated. **Fever** has returned to an expected level.