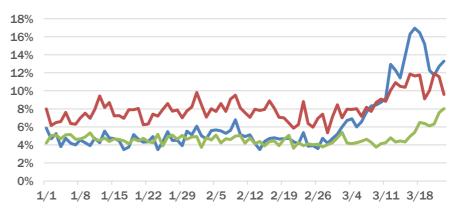

#### Broward County ED chief complaint and admission data

The daily percent of ED visits that result in **cough-associated admissions** in Broward County has been elevated since early March.

The daily percent of ED visits that mention **cough**, **fever**, or **shortness of breath** in Broward County remain elevated.