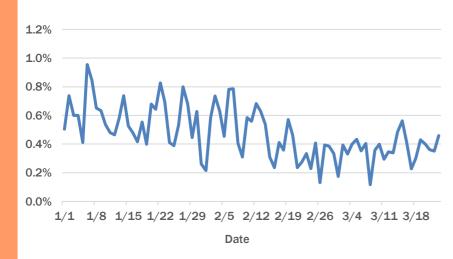

#### Miami-Dade County ED chief complaint and admission data

The daily percent of ED visits that result in **cough-associated admissions** in Miami-Dade County remains at an expected level.

The daily percent of ED visits that mention **cough** or **shortness of breath** in Miami-Dade County remains elevated. **Fever** remains at an expected level.