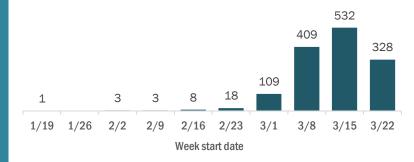

#### 10-week trend by event date

Cases are summarized by the date symptoms started. If the symptom onset date is not known or the person was asymptomatic, the date the first positive laboratory result was received is used.