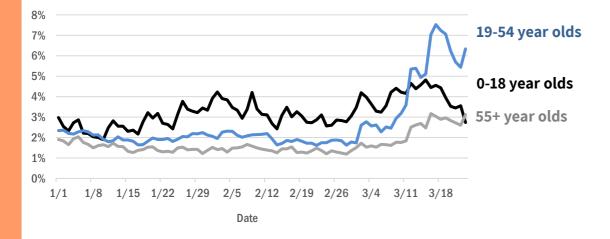

Date

The daily percent of ED visits statewide that mention cough has been elevated since early March for **19-54 year olds** and **55+ year olds**.