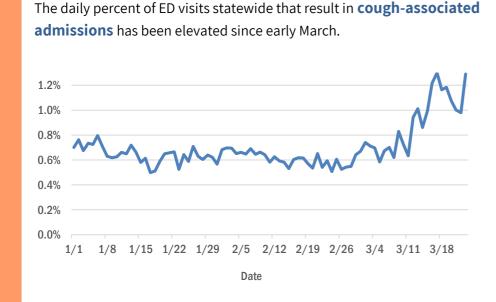

#### Statewide emergency department (ED) chief complaint and admission data

he daily percent of ED visits statewide that mention **cough** or **shortness of breath** remain elevated. **Fever** has returned to an expected level.