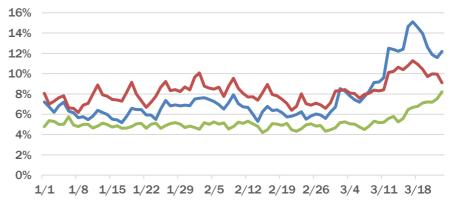

#### Broward County ED chief complaint and admission data

The daily percent of ED visits that result in **cough-associated admissions** in Broward County has been elevated since early March.

The daily percent of ED visits that mention **cough**, **fever**, or **shortness of breath** in Broward County remain elevated.