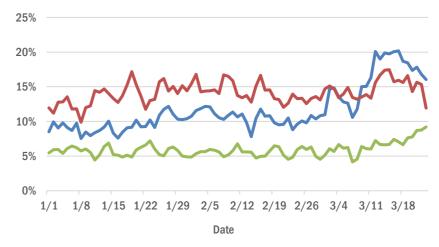

#### Miami-Dade County ED chief complaint and admission data

The daily percent of ED visits that result in **cough-associated admissions** in Miami-Dade County remains at an expected level.

The daily percent of ED visits that mention **cough** or **shortness of breath** in Miami-Dade County remains elevated. **Fever** remains at an expected level.