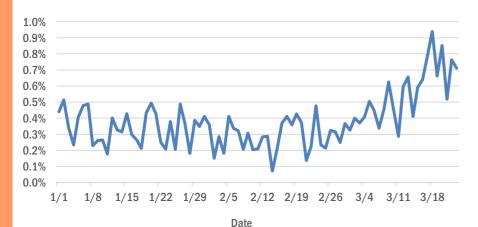

#### Statewide emergency department (ED) chief complaint and admission data

he daily percent of ED visits statewide that mention **cough** or **shortness of breath** remain elevated. **Fever** has returned to an expected level.

Date

The daily percent of ED visits statewide that mention cough has been elevated since early March for **19-54 year olds** and **55+ year olds**.