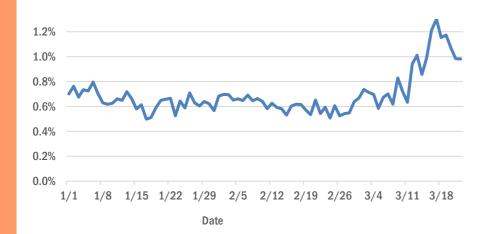

#### Statewide emergency department (ED) chief complaint and admission data

The daily percent of ED visits statewide that result in **cough-associated admissions** has been elevated since early March.

The daily percent of ED visits statewide that mention **cough** or **fever** (or both) has been elevated since early March. **Shortness of breath** is slightly eleveted.