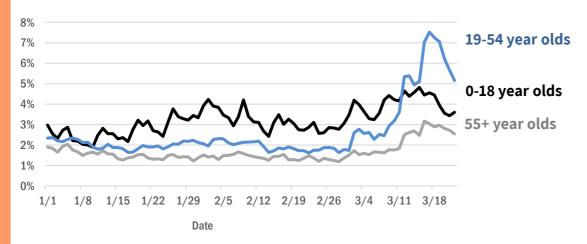

The daily percent of ED visits statewide that mention cough has been elevated since early March for all age groups, particularly **19-54 year olds.** The percent in all age groups has decreased in the past few days.