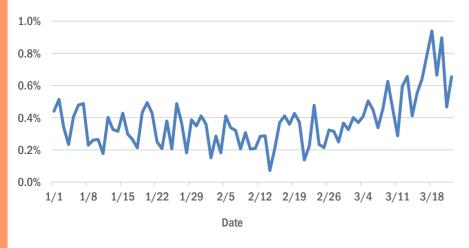

#### **Broward County ED chief complaint and admission data**

The daily percent of ED visits that result in **cough-associated admissions** in Broward County has been elevated since early March.

The daily percent of ED visits that mention **cough** or **fever** (or both) in Broward County has been elevated since early March. **Shortness of breath** is slightly elevated.