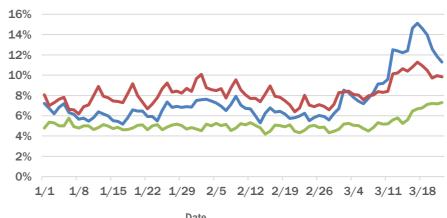

#### Statewide emergency department (ED) chief complaint and admission data

The daily percent of ED visits statewide that result in **cough-associated admissions** has been elevated since early March.

The daily percent of ED visits statewide that mention **cough** or **fever** (or both) has been elevated since early March. **Shortness of breath** is slightly eleveted.