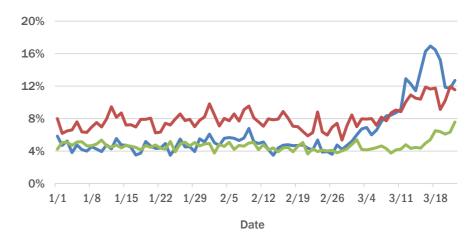

#### **Broward County ED chief complaint and admission data**

The daily percent of ED visits that result in **cough-associated admissions** in Broward County has been elevated since early March.

The daily percent of ED visits that mention **cough** or **fever** (or both) in Broward County has been elevated since early March. **Shortness of breath** is slightly elevated.

The Electronic Surveillance System for the Early Notification of Community-Based Epidemics (ESSENCE-FL) includes chief complaint data from 215 of 216 Florida EDs. Data are transmitted electronically to ESSENCE-FL daily or hourly.