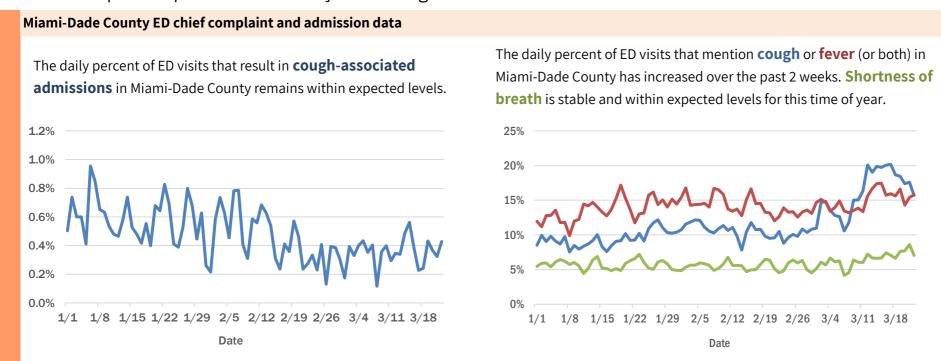

#### Coronavirus: additional surveillance information

Mar 23, 2020 at 5:08 PM

Data in this report are provisional and subject to change.

The Electronic Surveillance System for the Early Notification of Community-Based Epidemics (ESSENCE-FL) includes chief complaint data from 215 of 216 Florida EDs. Data are transmitted electronically to ESSENCE-FL daily or hourly.