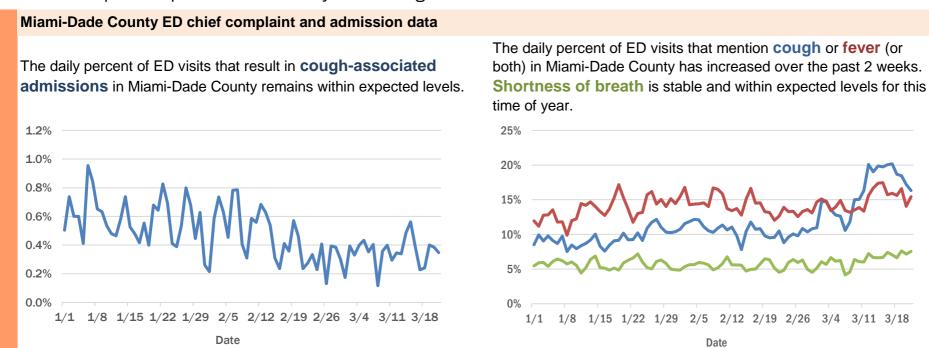

#### Broward County ED chief complaint and admission data

The daily percent of ED visits that result in **cough-associated admissions** in Broward County has increased over the past 2 weeks.

The daily percent of ED visits that mention **cough** or **fever** (or both) in Broward County has increased sharply the past 2 weeks. **Shortness of breath** is stable and within expected levels for this time of year.