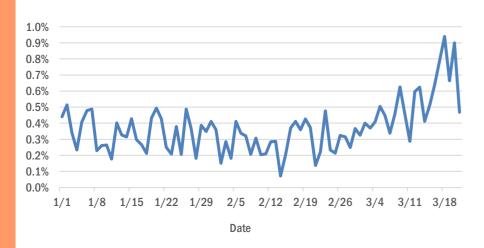

#### Statewide emergency department (ED) chief complaint and admission data

The daily percent of ED visits statewide that result in **cough-associated admissions** has increased over the past 2 weeks.

The daily percent of ED visits statewide that mention **cough** or **fever** (or both) has increased steadily over the past 2 weeks. **Shortness of breath** is stable and within expected levels for this time of year.