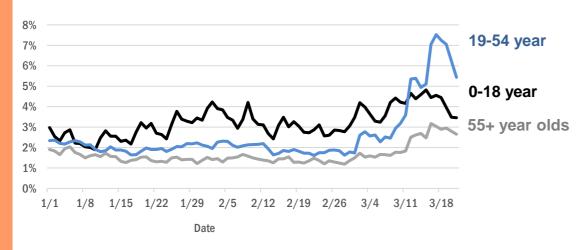

The daily percent of ED visits statewide that mention cough has been elevated for the past 2 weeks for all age groups, particularly 19-54 year olds.