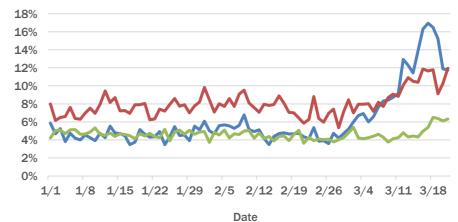

#### Statewide emergency department (ED) chief complaint and admission data

The daily percent of ED visits statewide that result in **cough-associated admissions** has increased over the past 2 weeks.

The daily percent of ED visits statewide that mention **cough** or **fever** (or both) has increased steadily over the past 2 weeks. **Shortness of breath** is stable and within expected levels for this time of year.

The daily percent of ED visits statewide that mention cough has been elevated for the past 2 weeks for all age groups, particularly 19-54 year olds.