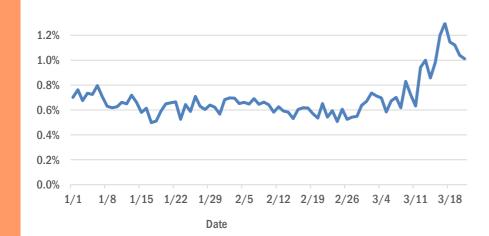

#### Coronavirus: additional surveillance information

Mar 22, 2020 at 9:50 AM

Data in this report are provisional and subject to change.

#### Statewide emergency department (ED) chief complaint and admission data

The daily percent of ED visits statewide that result in **cough-associated admissions** has increased over the past 2 weeks.

The daily percent of ED visits statewide that mention **cough** or **fever** (or both) has increased steadily over the past 2 weeks. **Shortness of breath** is stable and within expected levels for this time of year.