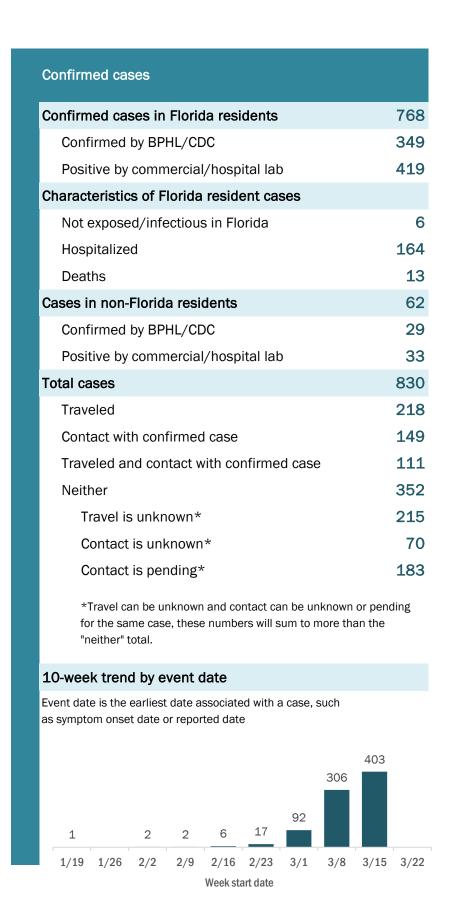

#### **Coronavirus: characteristics of 830 cases**

Mar 22, 2020 at 9:50 AM

Data in this report are provisional and subject to change.

Tables below include cases in non-Florida residents and Florida who were residents diagnosed and isolated outside Florida.