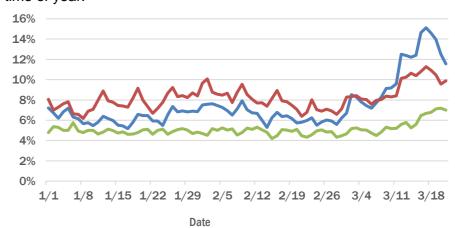

#### Statewide emergency department (ED) chief complaint and admission data

The daily percent of ED visits statewide that result in **cough-associated admissions** has increased over the past 2 weeks.

The daily percent of ED visits statewide that mention **cough** or **fever** (or both) has increased steadily over the past 2 weeks. **Shortness of breath** is stable and within expected levels for this time of year.