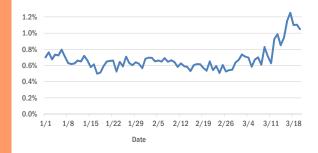

#### Statewide emergency department (ED) chief complaint and admission data

The daily percent of ED visits statewide that result in **cough-associated admissions** has increased over the past 2 weeks.

The daily percent of ED visits statewide that mention **cough** or **fever** (or both) has increased steadily over the past 2 weeks. **Shortness of breath** is stable and within expected levels for this time of year.

The Electronic Surveillance System for the Early Notification of Community-Based Epidemics (ESSENCE-FL) includes chief complaint data from 215 of 216 Florida EDs. Data are transmitted electronically to ESSENCE-FL daily or hourly.