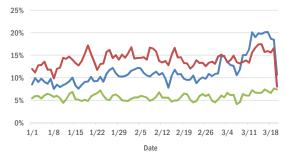

#### Broward County ED chief complaint and admission data

The daily percent of ED visits that result in cough-associated admissions in Broward County has increased over the past 2 weeks.

The daily percent of ED visits that mention **cough** or **fever** (or both) in Broward County has increased sharply the past 2 weeks. **Shortness of breath** is stable and within expected levels for this time of year.