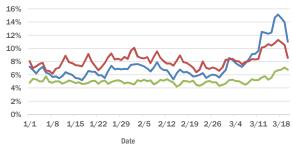

#### Broward County ED chief complaint and admission data

The daily percent of ED visits that result in cough-associated admissions in Broward County has increased over the past 2 weeks.

The daily percent of ED visits that mention **cough** or **fever** (or both) in Broward County has increased sharply the past 2 weeks. **Shortness of breath** is stable and within expected levels for this time of year.

#### Miami-Dade County ED chief complaint and admission data

The daily percent of ED visits that result in **cough-associated admissions** in Miami-Dade County remains within expected levels.

The daily percent of ED visits that mention **cough** or **fever** (or both) in Miami-Dade County has increased over the past 2 weeks. **Shortness of breath** is stable and within expected levels for this time of year.

The Electronic Surveillance System for the Early Notification of Community-Based Epidemics (ESSENCE-FL) includes chief complaint data from 215 of 216 Florida EDs. Data are transmitted electronically to ESSENCE-FL daily or hourly.