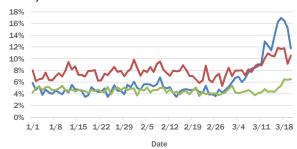

#### Statewide emergency department (ED) chief complaint and admission data

The daily percent of ED visits statewide that result in **cough-associated admissions** has increased over the past 2 weeks.

The daily percent of ED visits statewide that mention **cough** or **fever** (or both) has increased steadily over the past 2 weeks. **Shortness of breath** is stable and within expected levels for this time of year.

The daily percent of ED visits statewide that mention cough has been elevated for the past 2 weeks for all age groups, particularly **19-54** year olds.