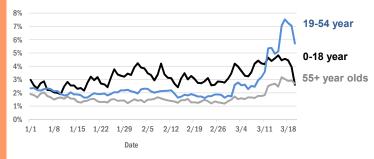

The daily percent of ED visits statewide that mention cough has been elevated for the past 2 weeks for all age groups, particularly **19-54** year olds.