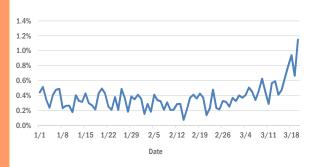

#### Statewide emergency department (ED) chief complaint and admission data

The daily percent of ED visits statewide that result in **cough-associated admissions** has increased over the past 2 weeks.

The daily percent of ED visits statewide that mention **cough** or **fever** (or both) has increased steadily over the past 2 weeks. **Shortness of breath** is stable and within expected levels for this time of year.

The daily percent of ED visits statewide that mention cough has been elevated for the past 2 weeks for all age groups, particularly **19-54** year olds.