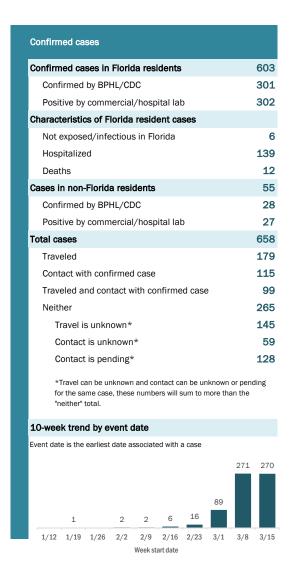

### Coronavirus: characteristics of 658 cases

Mar 21, 2020 at 10:00 AM

Data in this report are provisional and subject to change.

Tables below include cases in non-Florida residents and Florida residents diagnosed and isolated outside Florida.