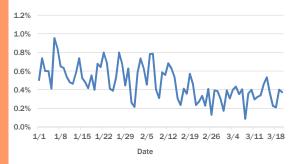

#### Miami-Dade County ED chief complaint and admission data

The daily percent of ED visits that result in **cough-associated admissions** in Miami-Dade County remains within expected levels.

The daily percent of ED visits that mention **cough** or **fever** (or both) in Miami-Dade County has increased over the past 2 weeks. **Shortness of breath** is stable and within expected levels for this time of year.