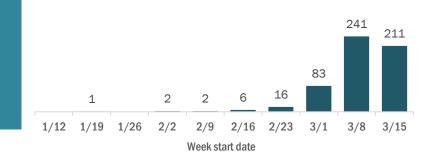

#### 10-week trend by event date

Event date is the earliest date associated with a case