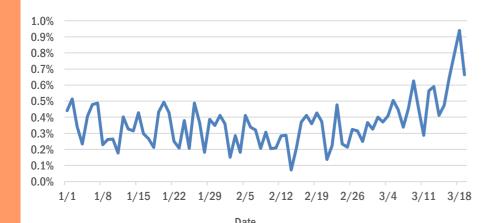

#### 10-week trend by event date

Event date is the earliest date associated with a case

#### Statewide emergency department (ED) chief complaint and admission data

The daily percent of ED visits statewide that result in **cough-associated admissions** has increased over the past 2 weeks.

The daily percent of ED visits statewide that mention **cough** or **fever** (or both) has increased steadily over the past 2 weeks. **Shortness of breath** is stable and within expected levels for this time of year.

The daily percent of ED visits statewide that mention cough has been elevated for the past 2 weeks for all age groups, particularly **19-54 year** olds.

Broward County ED chief complaint and admission data