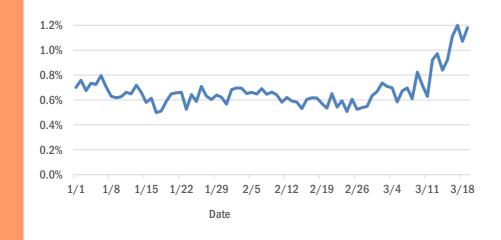

#### Statewide emergency department (ED) chief complaint and admission data

The daily percent of ED visits statewide that result in **cough-associated admissions** has increased over the past 2 weeks.

The daily percent of ED visits statewide that mention **cough** or **fever** (or both) has increased steadily over the past 2 weeks. **Shortness of breath** is stable and within expected levels for this time of year.