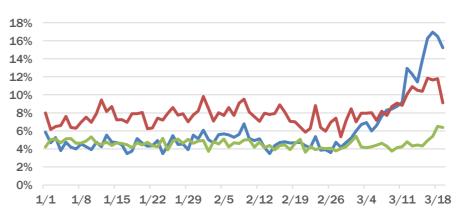

#### 10-week trend by event date

Event date is the earliest date associated with a case

#### Statewide emergency department (ED) chief complaint and admission data

The daily percent of ED visits statewide that result in **cough-associated admissions** has increased over the past 2 weeks.

The daily percent of ED visits statewide that mention **cough** or **fever** (or both) has increased steadily over the past 2 weeks. **Shortness of breath** is stable and within expected levels for this time of year.

The daily percent of ED visits statewide that mention cough has been elevated for the past 2 weeks for all age groups, particularly **19-54 year** olds.

Broward County ED chief complaint and admission data