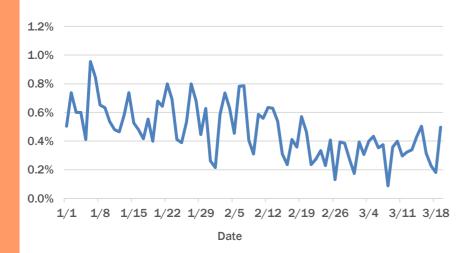

The daily percent of ED visits that result in **cough-associated admissions** in Broward County has increased over the past 2 weeks.

The daily percent of ED visits that mention **cough** or **fever** (or both) in Broward County has increased sharply the past 2 weeks. **Shortness of breath** is stable and within expected levels for this time of year.

The Electronic Surveillance System for the Early Notification of Community-Based Epidemics (ESSENCE-FL) includes chief complaint data from 215 of 216 Florida EDs. Data are transmitted electronically to ESSENCE-FL daily or hourly.