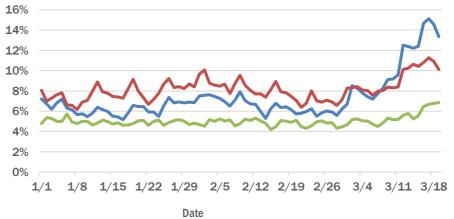

The daily percent of ED visits that result in **cough-associated admissions** in Broward County has increased over the past 2 weeks.

The daily percent of ED visits that mention **cough** or **fever** (or both) in Broward County has increased sharply the past 2 weeks. **Shortness of breath** is stable and within expected levels for this time of year.

#### Miami-Dade County ED chief complaint and admission data

The daily percent of ED visits that result in **cough-associated admissions** in Miami-Dade County remains within expected levels.

The daily percent of ED visits that mention **cough** or **fever** (or both) in Miami-Dade County has increased over the past 2 weeks. **Shortness of breath** is stable and within expected levels for this time of year.