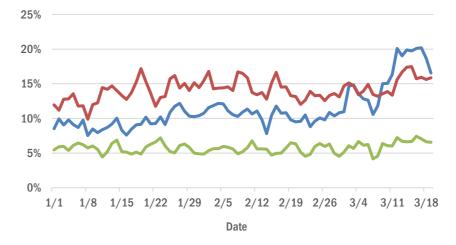

#### Miami-Dade County ED chief complaint and admission data

The daily percent of ED visits that result in **cough-associated admissions** in Miami-Dade County remains within expected levels.

The daily percent of ED visits that mention **cough** or **fever** (or both) in Miami-Dade County has increased over the past 2 weeks. **Shortness of breath** is stable and within expected levels for this time of year.

The Electronic Surveillance System for the Early Notification of Community-Based Epidemics (ESSENCE-FL) includes chief complaint data from 215 of 216 Florida EDs. Data are transmitted electronically to ESSENCE-FL daily or hourly.