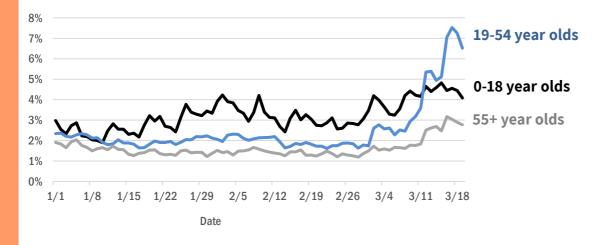

The daily percent of ED visits statewide that mention cough has been elevated for the past 2 weeks for all age groups, particularly **19-54 year** olds.

Broward County ED chief complaint and admission data