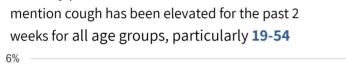

#### Statewide emergency department (ED) chief complaint and admission data

The daily percent of ED visits statewide that result in **cough-associated admissions** remains within expected levels.

The daily percent of ED visits statewide that mention **cough** has been elevated for the past 2 weeks. **Shortness of breath** and **fever** are stable and within expected levels for this time of year.