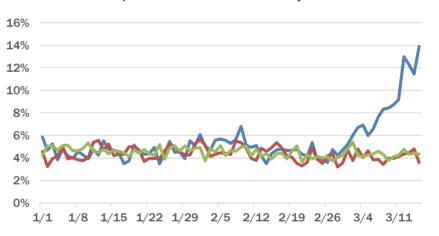

#### Broward County ED chief complaint and admission data

The daily percent of ED visits that result in **cough-associated admissions** in Broward County remains within expected levels.

The daily percent of ED visits that mention **cough** in Broward County has been elevated for the past 2 weeks. **Shortness of breath** and **fever** are stable and within expected levels for this time of year.