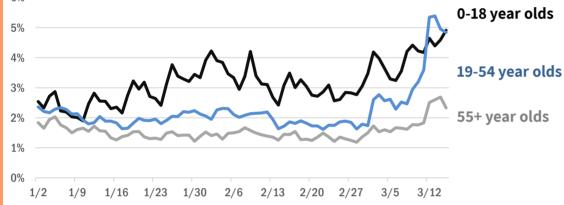

#### Statewide emergency department (ED) chief complaint and admission data

The daily percent of ED visits statewide that result in **cough-associated admissions** remains within expected levels.

The daily percent of ED visits statewide that mention **cough** has been elevated for the past 2 weeks. **Shortness of breath** and **fever** are stable and within expected levels for this time of year.