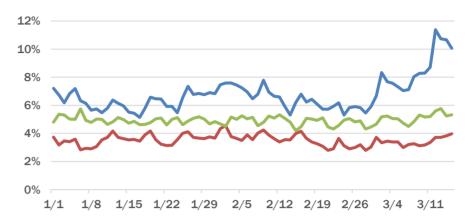

#### Broward County ED chief complaint and admission data

The daily percent of ED visits that result in **cough-associated admissions** in Broward County remains within expected levels.

The daily percent of ED visits that mention **cough** in Broward County has been elevated for the past 2 weeks. **Shortness of breath** and **fever** are stable and within expected levels for this time of year.