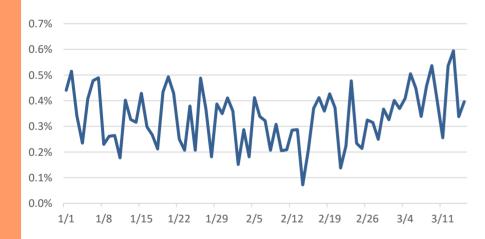

#### Statewide emergency department (ED) chief complaint and admission data

The daily percent of ED visits statewide that result in **cough-associated admissions** remains within expected levels.

The daily percent of ED visits statewide that mention **cough** has been elevated for the past 2 weeks. **Shortness of breath** and **fever** are stable and within expected levels for this time of year.

The daily percent of ED visits statewide that