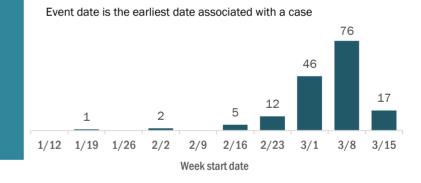

#### 10-week trend by event date

# **Coronavirus: characteristics of 160 cases**