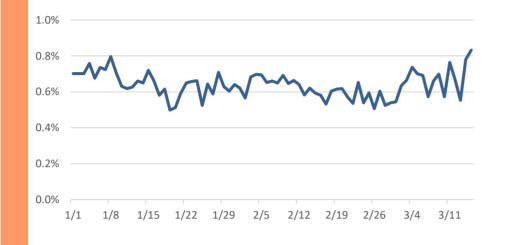

#### Statewide emergency department (ED) chief complaint and admission data

The daily percent of ED visits statewide that result in **cough-associated admissions** remains within expected levels.

The daily percent of ED visits statewide that mention **cough** has been elevated for the past 2 weeks. **Shortness of breath** and **fever** are stable and within expected levels for this time of year.

The daily percent of ED visits statewide that