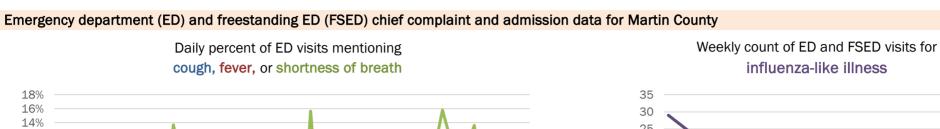

| 226       | 7%  | 0            | 0%   | 39           | 13%  | 8      | 12% |
| 75-84 years | 168       | 5%  | 4            | 13%  | 56           | 19%  | 20     | 31% |
| 85+ years   | 120       | 3%  | 2            | 6%   | 43           | 14%  | 28     | 43% |
| Unknown     | 3         | 0%  | 0            | 0%   | 0            | 0%   | 0      | 0%  |
| Total       | 3,429     |     | 31           |      | 300          |      | 65     |     |

#### Percent positivity for new cases

12%

10%

8% 6%

These counts include the number of people for whom the department received PCR or antigen laboratory results by day. This percent is the number of people who test positive for the first time divided by all the people tested that day, excluding people who have previously tested positive.





4% 2% 0% 5/29 5/20 6/9 5/5 5/22 612 6/20 6123 6/30 7120 A128 1122 117 Date Daily percent of ED visits resulting in cough-associated admissions 6.0% 5.0% 4.0% 3.0% 2.0% 1.0% 0.0% 6120 6123 5/29 5/20 6/2 619 5/22 117 7/124 6/30 1122 A128 5 Date





# **COVID-19: summary for Monroe County**

Data through Jul 26, 2020 verified as of Jul 27, 2020 at 08:55 AM

Data in this report are provisional and subject to change.

| Cases: people with positive PC | CR or an <u>tig</u> | gen test res <u>ult</u> |                      |                              |                      |             |              |      |              |          |                |          |         | _          |        |
|--------------------------------|---------------------|-------------------------|----------------