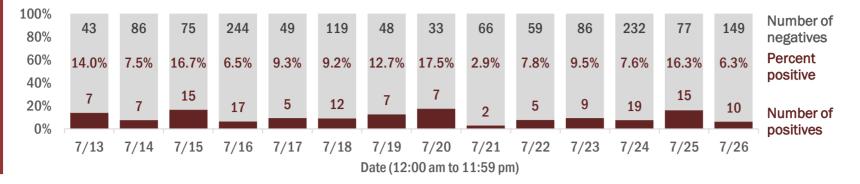

Percent positivity for new cases

These counts include the number of people for whom the department received PCR or antigen laboratory results by day. This percent is the number of people who test positive for the first time divided by all the people tested that day, excluding people who have previously tested positive.