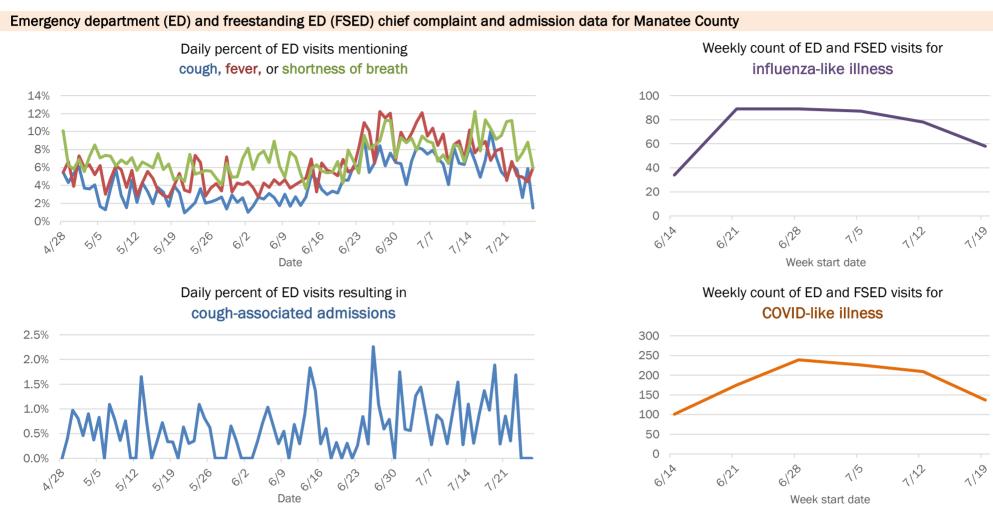

65-74 years | 578       | 7%  | 10           | 8%    | 90           | 19%  | 28     | 18% |
| 75-84 years | 372       | 5%  | 11           | 9%    | 97           | 20%  | 48     | 31% |
| 85+ years   | 184       | 2%  | 3            | 2%    | 49           | 10%  | 50     | 32% |
| Unknown     | 5         | 0%  | 0            | 0%    | 0            | 0%   | 0      | 0%  |
| Total       | 7,896     |     | 122          |       | 474          |      | 156    |     |

#### Percent positivity for new cases

These counts include the number of people for whom the department received PCR or antigen laboratory results by day. This percent is the number of people who test positive for the first time divided by all the people tested that day, excluding people who have previously tested positive.





### **COVID-19: summary for Marion County**

Data through Jul 26, 2020 verified as of Jul 27, 2020 at 08:55 AM

Data in this report are provisional and subject to change.

| Cases: people with positive PC | R or antig | en test result       |                      |                      |                      |                      |                   |             |                |            |         |         |        |         |       |          |
|--------------------------------|------------|----------------------|----------------------|----------------------|----------------------|----------------------|-------------------|-------------|----------------|------------|---------|---------|--------|---------|-------|----------|
| Total cases                    | 3,581      |