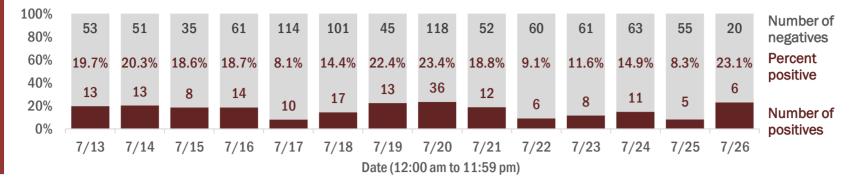

#### Percent positivity for new cases

These counts include the number of people for whom the department received PCR or antigen laboratory results by day. This percent is the number of people who test positive for the first time divided by all the people tested that day, excluding people who have previously tested positive.