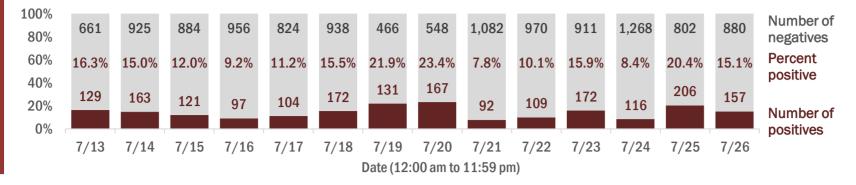

Percent positivity for new cases

These counts include the number of people for whom the department received PCR or antigen laboratory results by day. This percent is the number of people who test positive for the first time divided by all the people tested that day, excluding people who have previously tested positive.