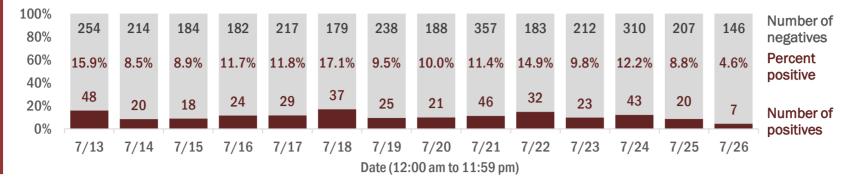

#### Percent positivity for new cases

These counts include the number of people for whom the department received PCR or antigen laboratory results by day. This percent is the number of people who test positive for the first time divided by all the people tested that day, excluding people who have previously tested positive.