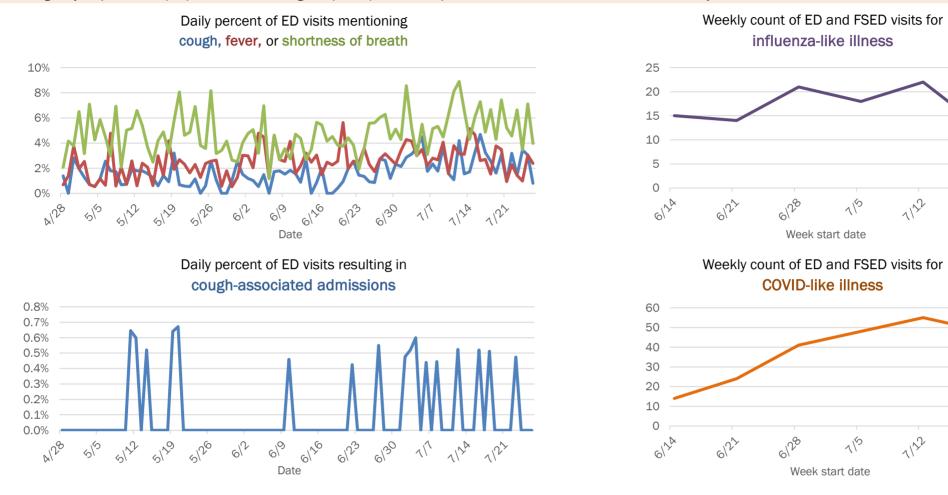

years | 159       | 4%  | 4            | 4%    | 16             | 16% | 4      | 29% |
| 75-84 years | 54        | 1%  | 0            | 0%    | 9              | 9%  | 3      | 21% |
| 85+ years   | 24        | 1%  | 0            | 0%    | 4              | 4%  | 0      | 0%  |
| Unknown     | 12        | 0%  | 0            | 0%    | 0              | 0%  | 0      | 0%  |
| Total       | 3,799     |     | 108          |       | 102            |     | 14     |     |

#### Percent positivity for new cases

These counts include the number of people for whom the department received PCR or antigen laboratory results by day. This percent is the number of people who test positive for the first time divided by all the people tested that day, excluding people who have previously tested positive.







1129

1129

# **COVID-19: summary for Levy County** Data through Jul 26, 2020 verified as of Jul 27, 2020 at 08:55 AM

Data in this report are provisional and subject to change.

| Cases: people with positive PC | R or antige | n test result        |                              |                      |                      |           |              |          |          |              |        |         |      |              |             |         |
|--------------------------------|-------------|----------------------|------------------------------|----------------------|----------------------|-----------|--------------|----------|----------|--------------|--------|---------|------|--------------|-------------|---------|
| Total cases                    | 474         |