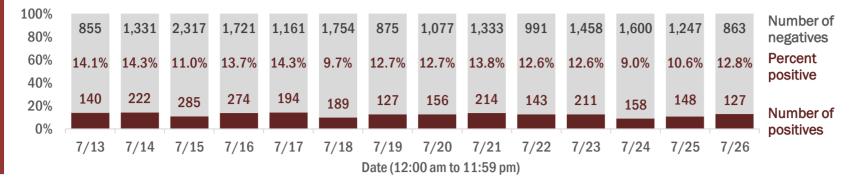

Percent positivity for new cases

These counts include the number of people for whom the department received PCR or antigen laboratory results by day. This percent is the number of people who test positive for the first time divided by all the people tested that day, excluding people who have previously tested positive.