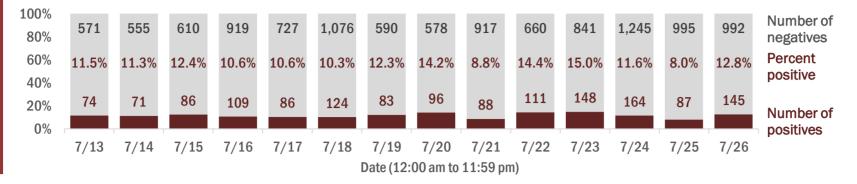

Percent positivity for new cases

These counts include the number of people for whom the department received PCR or antigen laboratory results by day. This percent is the number of people who test positive for the first time divided by all the people tested that day, excluding people who have previously tested positive.