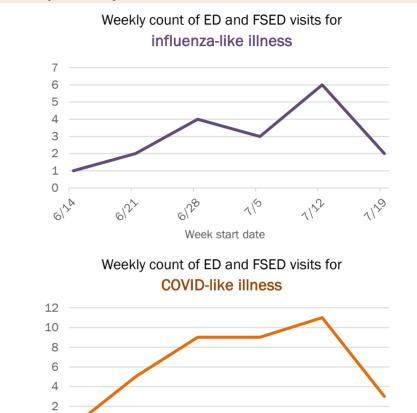

| 0%    | 2            | 14%  | 1      | 33% |
| 85+ years   | 5         | 2%  | 0           | 0%    | 2            | 14%  | 1      | 33% |
| Unknown     | 1         | 0%  | 0           | 0%    | 0            | 0%   | 0      | 0%  |
| Total       | 269       |     | 6           |       | 14           |      | 3      |     |

### Percent positivity for new cases

4.0%

3.5%

3.0%

2.5%

2.0% 1.5%

1.0%

0.5%

0.0%

2122

5

These counts include the number of people for whom the department received PCR or antigen laboratory results by day. This percent is the number of people who test positive for the first time divided by all the people tested that day, excluding people who have previously tested positive.







Daily percent of ED visits resulting in

cough-associated admissions



119

1129

6/23 6124 6122 6/28 1122 5/20 5/20 6/2 619 6120 6/30 7124 1122 A128 Date Week start date

117

The Electronic Surveillance System for the Early Notification of Community-Based Epidemics (ESSENCE-FL) includes chief complaint data from 211 of 212 Florida EDs and 77 of 80 Florida FSEDs. Data are transmitted electronically to ESSENCE-FL daily or hourly.

0

# **COVID-19: summary for Union County**

Data through Jul 26, 2020 verified as of Jul 27, 2020 at 08:55 AM

Data in this report are provisional and subject to change.

| Cases: people with positive PC | R or antig | en test result       |                      |                      |                      |             |                                                      |                      |                              |