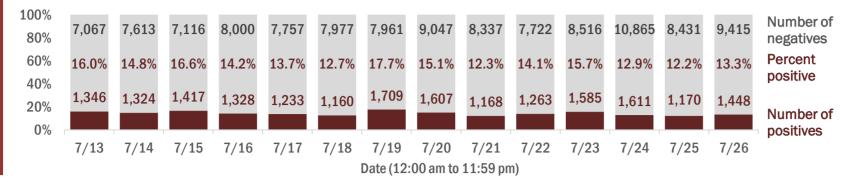

Percent positivity for new cases

These counts include the number of people for whom the department received PCR or antigen laboratory results by day. This percent is the number of people who test positive for the first time divided by all the people tested that day, excluding people who have previously tested positive.