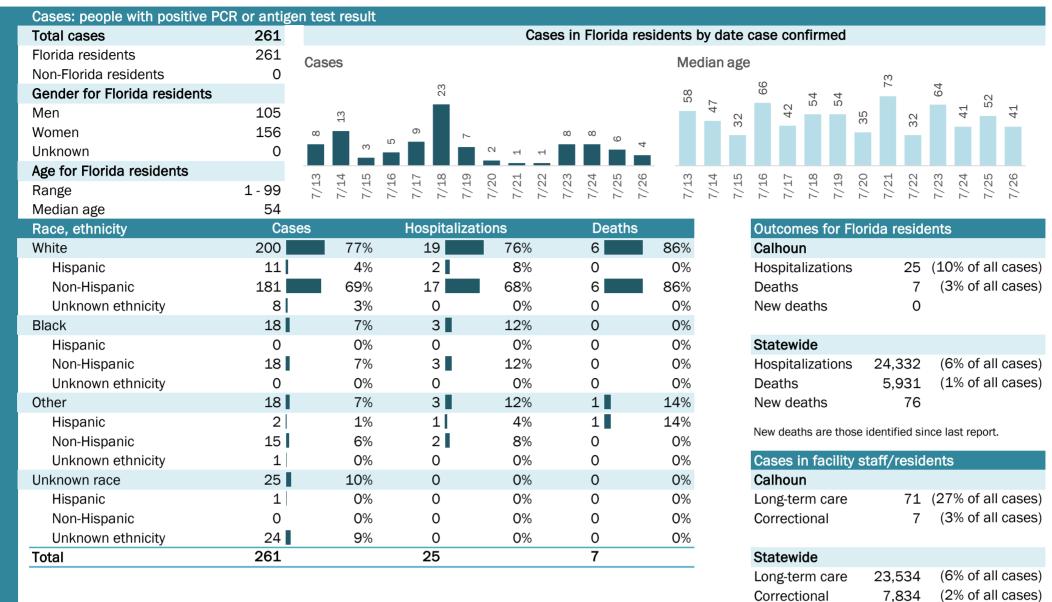

### **COVID-19: summary for Calhoun County**

Data through Jul 26, 2020 verified as of Jul 27, 2020 at 08:55 AM

Data in this report are provisional and subject to change.

| Age group   | All cases |     | New cases ( | (7/26)     | Hospitalizat | ions | Deaths |     |
|-------------|-----------|-----|-------------|------------|--------------|------|--------|-----|
| 0-4 years   | 2         | 1%  | 0           | <b>O</b> % | 0            | 0%   | 0      | 0%  |
| 5-14 years  | 6         | 2%  | 0           | 0%         | 0            | 0%   | 0      | 0%  |
| 15-24 years | 31        | 12% | 1           | 25%        | 2            | 8%   | 0      | 0%  |
| 25-34 years | 33        | 13% | 1           | 25%        | 0            | 0%   | 0      | 0%  |
| 35-44 years | 25        | 10% | 0           | 0%         | 3            | 12%  | 0      | 0%  |
| 45-54 years | 36        | 14% | 1           | 25%        | 1            | 4%   | 0      | 0%  |
| 55-64 years | 38        | 15% | 0           | 0%         | 3            | 12%  | 0      | 0%  |
| 65-74 years | 32        | 12% | 0           | 0%         | 6            | 24%  | 1      | 14% |
| 75-84 years | 34        | 13% | 1           | 25%        | 4            | 16%  | 2      | 29% |
| 85+ years   | 24        | 9%  | 0           | 0%         | 6            | 24%  | 4      | 57% |
| Unknown     | 0         | 0%  | 0           | 0%         | 0            | 0%   | 0      | 0%  |
| Total       | 261       |     | 4           |            | 25           |      | 7      |     |

#### Percent positivity for new cases

These counts include the number of people for whom the department received PCR or antigen laboratory results by day. This percent is the number of people who test positive for the first time divided by all the people tested that day, excluding people who have previously tested positive.