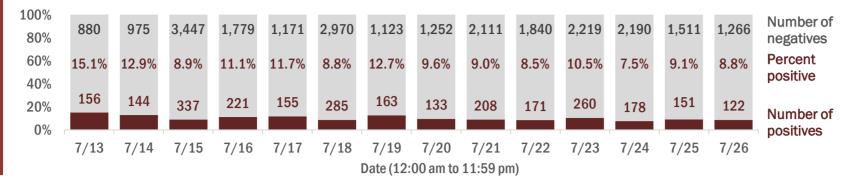

Percent positivity for new cases

These counts include the number of people for whom the department received PCR or antigen laboratory results by day. This percent is the number of people who test positive for the first time divided by all the people tested that day, excluding people who have previously tested positive.