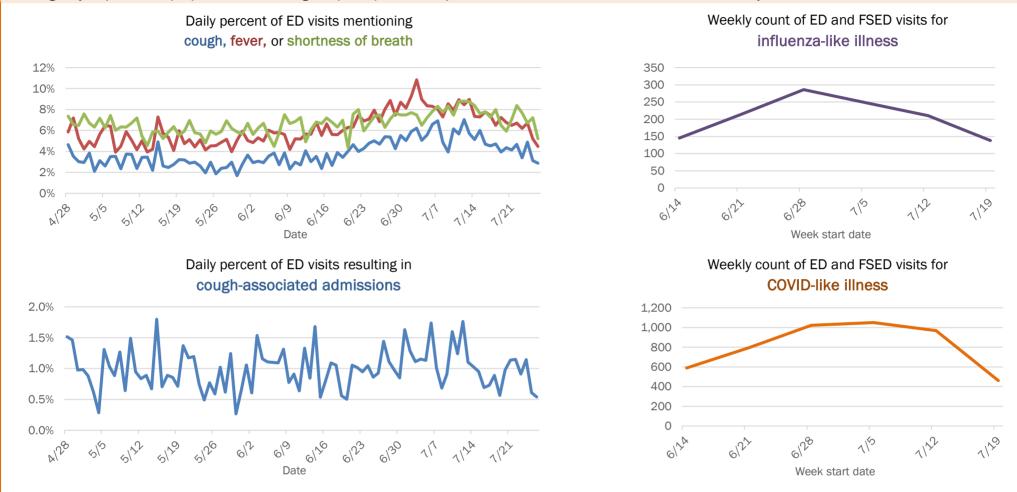

Percent positivity for new cases

These counts include the number of people for whom the department received PCR or antigen laboratory results by day. This percent is the number of people who test positive for the first time divided by all the people tested that day, excluding people who have previously tested positive.