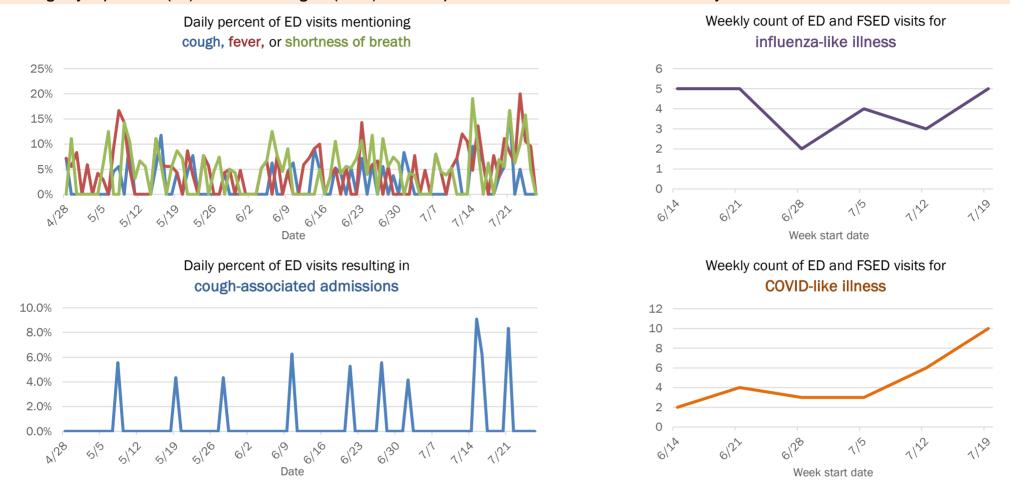

65-74 years | 32        | 14% | 4            | 20%   | 6            | 40%  | 2      | 50% |
| 75-84 years | 3         | 1%  | 0            | 0%    | 1            | 7%   | 0      | 0%  |
| 85+ years   | 1         | 0%  | 0            | 0%    | 0            | 0%   | 1      | 25% |
| Unknown     | 0         | 0%  | 0            | 0%    | 0            | 0%   | 0      | 0%  |
| Total       | 234       |     | 20           |       | 15           |      | 4      |     |

### Percent positivity for new cases

These counts include the number of people for whom the department received PCR or antigen laboratory results by day. This percent is the number of people who test positive for the first time divided by all the people tested that day, excluding people who have previously tested positive.







# **COVID-19: summary for Volusia County**

Data through Jul 26, 2020 verified as of Jul 27, 2020 at 08:55 AM

Data in this report are provisional and subject to change.

| Cases: people with positive PC | R or antige | en test result       |                      |                      |                         |             |              |                   |             |        |              |         |      |         |          |
|--------------------------------|-------------|----------------------|----------------------|----------------------|-------------------------|-------------|--------------|-------------------|-------------|--------|--------------|---------|------|---------|----------|
| Total cases                    | 6,341       |                      |