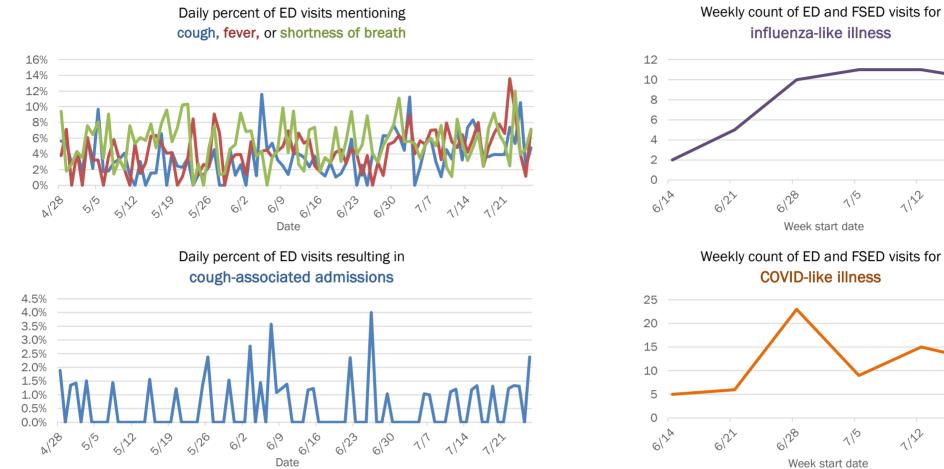

| 0%  |
| 65-74 years | 57        | 6%  | 1            | 11%  | 11           | 22% | 4      | 33% |
| 75-84 years | 40        | 4%  | 0            | 0%   | 8            | 16% | 4      | 33% |
| 85+ years   | 12        | 1%  | 0            | 0%   | 2            | 4%  | 4      | 33% |
| Unknown     | 0         | 0%  | 0            | 0%   | 0            | 0%  | 0      | 0%  |
| Total       | 972       |     | 9            |      | 50           |     | 12     |     |

### Percent positivity for new cases

These counts include the number of people for whom the department received PCR or antigen laboratory results by day. This percent is the number of people who test positive for the first time divided by all the people tested that day, excluding people who have previously tested positive.







The Electronic Surveillance System for the Early Notification of Community-Based Epidemics (ESSENCE-FL) includes chief complaint data from 211 of 212 Florida EDs and 77 of 80 Florida FSEDs. Data are transmitted electronically to ESSENCE-FL daily or hourly.

6/28

6128

1122

1122

15

119

Week start date

Week start date

1129

1129

## **COVID-19: summary for Washington County**

Data through Jul 26, 2020 verified as of Jul 27, 2020 at 08:55 AM

Data in this report are provisional and subject to change.



| Age group   | All cases |     | New cases (7 | 7/26) | Hospitalizat | ions | Deaths |     |
|-------------|-----------|-----|--------------|-------|--------------|------|--------|-----|
| 0-4 years   | 5         | 1%  | 0            | 0%    | 0            | 0%   | 0      | 0%  |
|