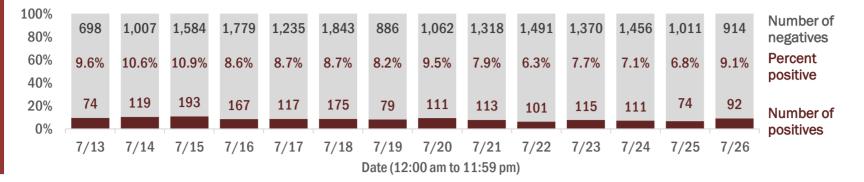

#### Percent positivity for new cases

These counts include the number of people for whom the department received PCR or antigen laboratory results by day. This percent is the number of people who test positive for the first time divided by all the people tested that day, excluding people who have previously tested positive.