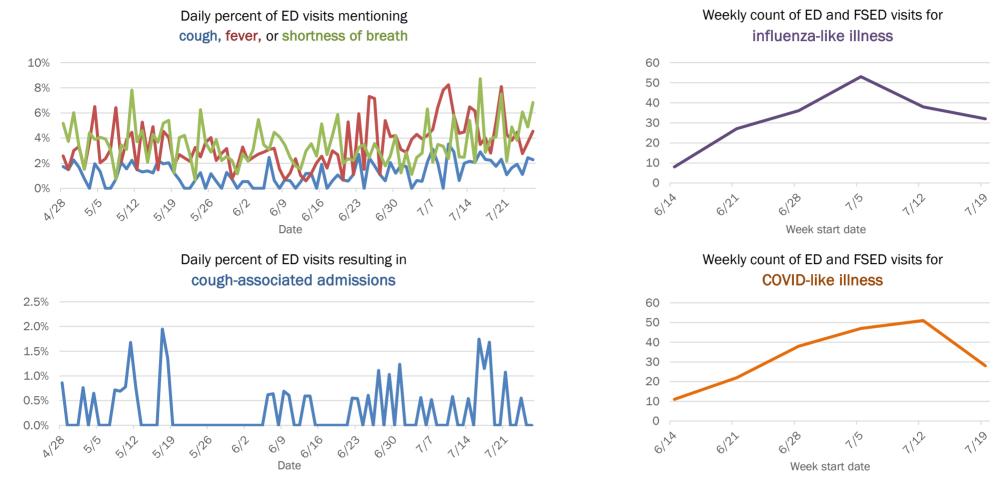

|
| 65-74 years | 131       | 12% | 1            | 5%    | 27           | 27% | 3      | 15% |
| 75-84 years | 90        | 8%  | 3            | 16%   | 25           | 25% | 11     | 55% |
| 85+ years   | 36        | 3%  | 1            | 5%    | 9            | 9%  | 4      | 20% |
| Unknown     | 0         | 0%  | 0            | 0%    | 0            | 0%  | 0      | 0%  |
| Total       | 1,100     |     | 19           |       | 99           |     | 20     |     |

#### Percent positivity for new cases

These counts include the number of people for whom the department received PCR or antigen laboratory results by day. This percent is the number of people who test positive for the first time divided by all the people tested that day, excluding people who have previously tested positive.







# **COVID-19: summary for Clay County**

Data through Jul 26, 2020 verified as of Jul 27, 2020 at 08:55 AM

Data in this report are provisional and subject to change.

| Cases: people with positive PC | CR or antig | en test result       |                      |                      |                      |              |        |              |          |              |        |          |        |                |          |        |
|--------------------------------|-------------|----------------------|----------------------|----------------------|----------------------|--------------|--------|--------------|----------|--------------|--------|----------|--------|----------------|----------|--------|
| Total cases                    | 2,577       |                      |