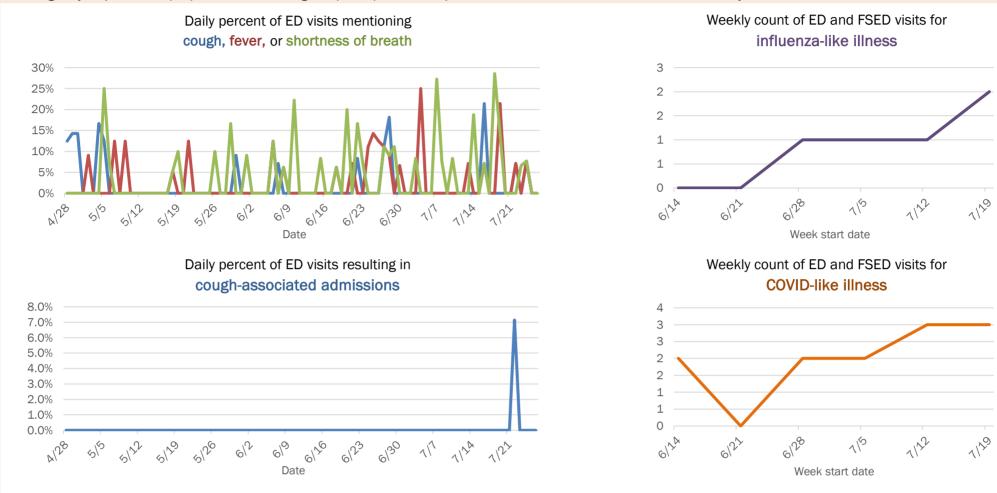

| 19        | 11% | 1                | 25% | 7            | 33%  | 0      | 0%  |
| 75-84 years | 8         | 5%  | 0                | 0%  | 4            | 19%  | 1      | 20% |
| 85+ years   | 8         | 5%  | 0                | 0%  | 5            | 24%  | 4      | 80% |
| Unknown     | 0         | 0%  | 0                | 0%  | 0            | 0%   | 0      | 0%  |
| Total       | 173       |     | 4                |     | 21           |      | 5      |     |

#### Percent positivity for new cases

These counts include the number of people for whom the department received PCR or antigen laboratory results by day. This percent is the number of people who test positive for the first time divided by all the people tested that day, excluding people who have previously tested positive.







### **COVID-19: summary for Lafayette County**

Data through Jul 26, 2020 verified as of Jul 27, 2020 at 08:55 AM

Data in this report are provisional and subject to change.



Correctional

7,834

(2% of all cases)

| Age group   | All cases |     | New cases (7/26) |     | Hospitalizati | ons | Deaths |     |
|-------------|-----------|-----|------------------|-----|---------------|-----|--------|-----|
| 0-4 years   | 3         | 4%  | 0                | N/A | 0             | 0%  | 0      | N/A |
| 5-14 years  | 4         | 5%  | 0                | N/A | 0             | 0%  | 0      | N/A |
| 15-24 years | 9         | 11% | 0                | N/A | 0             | 0%  | 0      | N/A |
| 25-34 years | 18        | 22% | 0                | N/A | 0             | 0%  | 0      | N/A |
| 35-