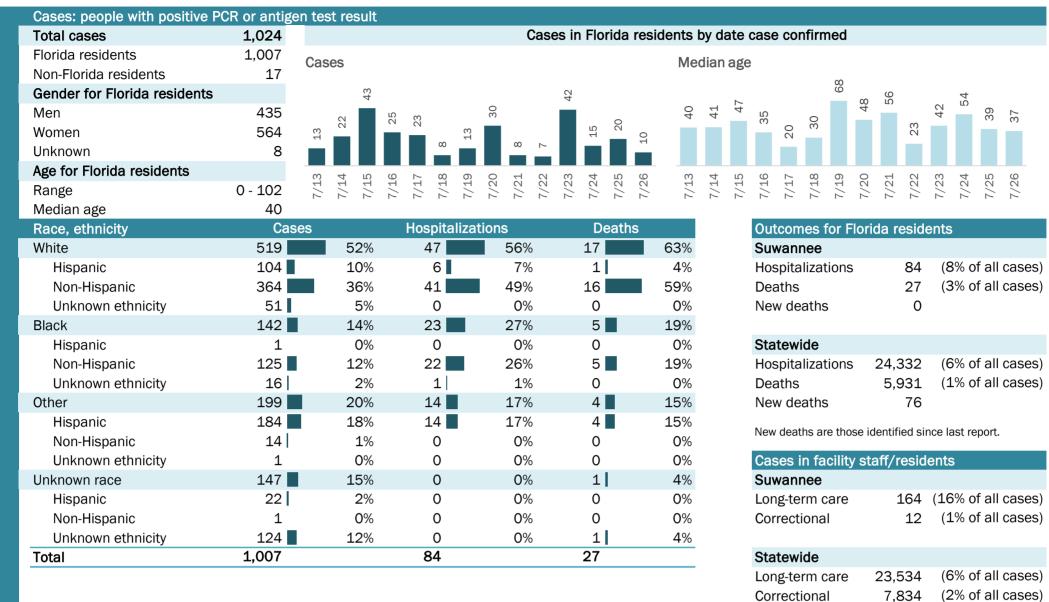

# **COVID-19: summary for Alachua County**

Data through Jul 26, 2020 verified as of Jul 27, 2020 at 08:55 AM

Data in this report are provisional and subject to change.

| Cases: people with positive PC | R or antig | en test re   | sult         |              |          |      |        |      |              |      |        |      |      |                                           |        |        |        |       |          |        |        |        |        |          |
|--------------------------------|------------|--------------|--------------|--------------|----------|------|--------|------|--------------|------|--------|------|------|-------------------------------------------|--------|--------|--------|-------|----------|--------|--------|--------|--------|----------|
| Total cases                    | 3,186      |              |              |              |          | (    | Cases  | s in | Florida      | resi | idents | by d | ate  | case                                      | con    | firm   | ed     |       |          |        |        |        |        |          |
| Florida residents              | 3,138      | Cases        |              |              |          |      |        |      |              |      | Me     | dian | age  | ŀ                                         |        |        |        |       |          |        |        |        |        |          |
| Non-Florida residents          | 48         | 04000        |              |              |          |      |        |      |              |      | 1110   |      | 490  |                                           |        |        |        | _     |          |        |        |        |        |          |
| Gender for Florida residents   |            | 87           | 72<br>37     | 82           |          | 73   | 81     | 91   | 9<br>91      |      | 33     | 39   | 33   | 35                                        | 37     | 31     | 30     | 40    | 35       | 38     | 0      | 37     | 30     | 90<br>80 |
| Men                            | 1,456      | 63           | 72<br>67     | 03           | 64<br>54 | 2    |        |      | 69           | 4    | (.)    |      | (.)  |                                           |        | Ś      |        |       |          |        | 29     |        | ñ      |          |
| Women                          | 1,677      |              |              |              |          |      |        |      |              | 4    |        |      |      |                                           |        |        |        |       |          |        |        |        |        |          |
| Unknown                        | 5          |              |              |              |          |      |        |      |              |      |        |      |      |                                           |        |        |        |       |          |        |        |        |        |          |
| Age for Florida residents      |            | ω 4          | പറ           | 200          | 0, 0     | →    | 2      | ო    | 4 U          | 9    | Ω.     | 4    | ß    | 9                                         | 2      | 00     | ດ      | 0     | -        | 2      | ო      | 4      | ഹ      | 9        |
| Range                          | 0 - 103    | 7/13<br>7/14 | 7/15<br>7/16 | 7/17<br>7/18 | 7/19     | 7/21 | 7/22   | 7/23 | 7/24<br>7/25 | 7/26 | 7/13   | 7/14 | 7/15 | 7/16                                      | 7/17   | 7/18   | 7/19   | 7/20  | 7/21     | 7/22   | 7/23   | 7/24   | 7/25   | 7/26     |
| Median age                     | 30         |              |              |              |          |      |        |      |              |      |        |      |      |                                           |        |        |        |       |          |        |        |        |        |          |
| Race, ethnicity                | Cas        | ses          |              | Hospita      | lizatior | າຣ   |        |      | Death        | າຣ   |        |      |      | Out                                       | com    | es f   | or F   | lorid | a re     | side   | nts    |        |        |          |
| White                          | 1,057      | 3            | 4%           | 55           |          | 43%  | ,<br>5 |      | 11           |      | 55%    |      |      | Outcomes for Florida residents<br>Alachua |        |        |        |       |          |        |        |        |        |          |
| Hispanic                       | 129        |              | 4%           | 1            |          | 1%   | ,<br>5 |      | 0            |      | 0%     |      |      | Alachua<br>Hospitalizations 129 (4% of    |        |        |        |       |          | % of   | all ca | ases)  |        |          |
| Non-Hispanic                   | 857        | 2            | 7%           | 52           |          | 40%  | ,<br>5 |      | 11           |      | 55%    |      |      | Dea                                       | ths    |        |        |       |          | 20     | (1)    | % of   | all ca | ases)    |
| Unknown ethnicity              | 71         |              | 2%           | 2            |          | 2%   | ,<br>D |      | 0            |      | 0%     |      |      | Nev                                       | / dea  | aths   |        |       |          | 0      |        |        |        |          |
| Black                          | 839        | 2            | 7%           | 63           |          | 49%  | ,<br>D |      | 8            |      | 40%    |      |      |                                           |        |        |        |       |          |        |        |        |        |          |
| Hispanic                       | 6          |              | 0%           | 0            |          | 0%   | ,<br>5 |      | 0            |      | 0%     |      |      | Sta                                       | tewio  | de     |        |       |          |        |        |        |        |          |
| Non-Hispanic                   | 799        | 2            | 5%           | 61           |          | 47%  | ,<br>D |      | 8            |      | 40%    |      |      | Hos                                       | pital  | izati  | ions   | 2     | 24,3     | 32     | (69    | % of   | all ca | ases)    |
| Unknown ethnicity              | 34         |              | 1%           | 2            |          | 2%   | ,<br>D |      | 0            |      | 0%     |      |      | Dea                                       | ths    |        |        |       | 5,9      | 31     | (19    | % of   | all ca | ases)    |
| Other                          | 409        | 1            | 3%           | 6            |          | 5%   | ,<br>D |      | 1            |      | 5%     |      |      | Nev                                       | / dea  | aths   |        |       |          | 76     |        |        |        |          |
| Hispanic                       | 269        |              | 9%           | 4            |          | 3%   | ,<br>ວ |      | 0            |      | 0%     |      |      | Now                                       | dooth  |        | +hai   | a ida | +ifia    | ed sin |        | ot rop | ort    |          |
| Non-Hispanic                   | 120        |              | 4%           | 2            |          | 2%   | ,<br>D |      | 1            |      | 5%     |      |      | new                                       | ueau   | is are |        | seiue | :iitiiie | eu sin | ce la  | strep  | ort.   |          |
| Unknown ethnicity              | 20         |              | 1%           | 0            |          | 0%   | ,<br>> |      | 0            |      | 0%     |      |      | Cas                                       | es ir  | n fao  | cility | ' sta | ff/re    | eside  | ents   |        |        |          |
| Unknown race                   | 833        | 2            | 7%           | 5            |          | 4%   | ,<br>D |      | 0            |      | 0%     |      |      | Cases in facility staff/residents Alachua |        |        |        |       |          |        |        |        |        |          |
| Hispanic                       | 23         |              | 1%           | 0            |          | 0%   | ,<br>> |      | 0            |      | 0%     |      |      | Lon                                       | g-ter  | m ca   | are    |       |          | 92     | (39    | % of   | all ca | ases)    |
| Non-Hispanic                   | 6          |              | 0%           | 0            |          | 0%   | ,<br>D |      | 0            |      | 0%     |      |      | Cor                                       | rectio | onal   |        |       |          | 25     | (19    | % of   | all ca | ases)    |
| Unknown ethnicity              | 804        | 2            | 6%           | 5            |          | 4%   | ,<br>D |      | 0            |      | 0%     |      |      |                                           |        |        |        |       |          |        |        |        |        |          |
| Total                          | 3,138      |              |              | 129          |          |      |        |      | 20           |      |        |      |      | Sta                                       | tewi   | de     |        |       |          |        |        |        |        |          |
|                                |            |              |              |              |          |      |        |      |              |      |        |      |      | Lon                                       | g-ter  | m ca   | are    | 2     | 23,5     | 34     | (69    | % of   | all ca | ases)    |