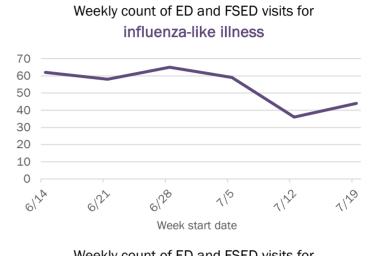

-74 years | 215       | 7%  | 5            | 7%    | 29           | 19%  | 4      | 19% |
| 75-84 years | 115       | 4%  | 5            | 7%    | 20           | 13%  | 5      | 24% |
| 85+ years   | 53        | 2%  | 1            | 1%    | 12           | 8%   | 4      | 19% |
| Unknown     | 2         | 0%  | 0            | 0%    | 0            | 0%   | 0      | 0%  |
| Total       | 2,963     |     | 70           |       | 149          |      | 21     |     |

### Percent positivity for new cases

These counts include the number of people for whom the department received PCR or antigen laboratory results by day. This percent is the number of people who test positive for the first time divided by all the people tested that day, excluding people who have previously tested positive.









## Weekly count of ED and FSED visits for COVID-like illness



# **COVID-19: summary for St. Lucie County**

Data through Jul 26, 2020 verified as of Jul 27, 2020 at 08:55 AM

Data in this report are provisional and subject to change.

| Total cases                  | 4,546   |                      |                      | Cas                          | ses in Fl  | lorida     | resid | dents I | by da | ate d  | ase    | confi              | rme      | d       |      |         |        |      |         |       |      |
|------------------------------|---------|----------------------|----------------------|------------------------------|------------|------------|-------|---------|-------|--------|--------|--------------------|----------|---------|------|---------|--------|------|-------