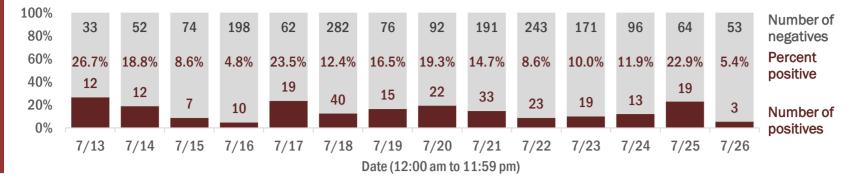

#### Percent positivity for new cases

These counts include the number of people for whom the department received PCR or antigen laboratory results by day. This percent is the number of people who test positive for the first time divided by all the people tested that day, excluding people who have previously tested positive.