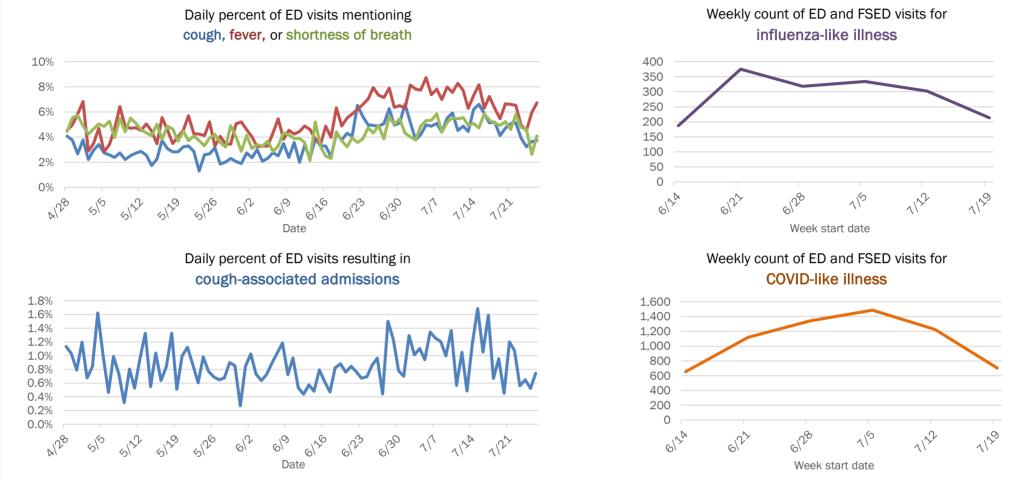

|
| 65-74 years | 1,600     | 6%  | 26           | 6%   | 223          | 19%  | 73     | 24% |
| 75-84 years | 893       | 3%  | 19           | 5%   | 206          | 18%  | 91     | 31% |
| 85+ years   | 471       | 2%  | 5            | 1%   | 147          | 13%  | 88     | 30% |
| Unknown     | 453       | 2%  | 9            | 2%   | 0            | 0%   | 0      | 0%  |
| Total       | 27,364    |     | 406          |      | 1,159        |      | 298    |     |

#### Percent positivity for new cases

These counts include the number of people for whom the department received PCR or antigen laboratory results by day. This percent is the number of people who test positive for the first time divided by all the people tested that day, excluding people who have previously tested positive.







## **COVID-19: summary for Holmes County**

Data through Jul 26, 2020 verified as of Jul 27, 2020 at 08:55 AM

Data in this report are provisional and subject to change.



Correctional

7,834

(2% of all cases)

| Age group   | All cases |     | New cases (7 | 7/26) | Hospitalizat | ions | Deaths |      |
|-------------|-----------|-----|--------------|-------|--------------|------|--------|------|
| 0-4 years   | 5         | 1%  | 1            | 14%   | 0            | 0%   | 0      | 0%   |
| 5-14 years  | 7         | 2%  | 0            | 0%    | 0            | 0%   | 0      | 0%   |
| 15-24 years | 52        | 14% | 2            | 29%   | 1            | 11%  | 0      | 0%   |
| 25-34 years | 87        | 23% | 1            | 14%   | 1            | 11%  | 0      | 0%   |
| 35-44 years |