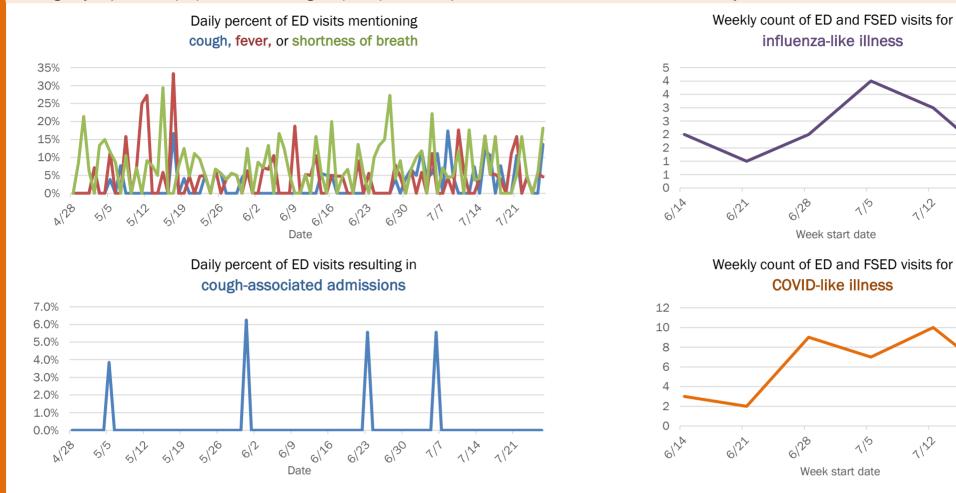

5-74 years | 26        | 7%  | 1            | 14%   | 3            | 33%  | 0      | 0%   |
| 75-84 years | 13        | 3%  | 0            | 0%    | 0            | 0%   | 1      | 100% |
| 85+ years   | 5         | 1%  | 0            | 0%    | 0            | 0%   | 0      | 0%   |
| Unknown     | 0         | 0%  | 0            | 0%    | 0            | 0%   | 0      | 0%   |
| Total       | 375       |     | 7            |       | 9            |      | 1      |      |

Percent positivity for new cases

These counts include the number of people for whom the department received PCR or antigen laboratory results by day. This percent is the number of people who test positive for the first time divided by all the people tested that day, excluding people who have previously tested positive.







1129

1129

# **COVID-19: summary for Indian River County**

Data through Jul 26, 2020 verified as of Jul 27, 2020 at 08:55 AM

Data in this report are provisional and subject to change.

| Cases: people with positive PC | R or antig | en test resul        | t                    |                      |                      |                      |              |                                  |              |                      |                              |  |  |
|--------------------------------|------------|----------------------|----------------------|----------------------|----------------------|----------------------|--------------|----------------------------------|--------------|----------------------|------------------------------|--|--|
| Total cases                    |