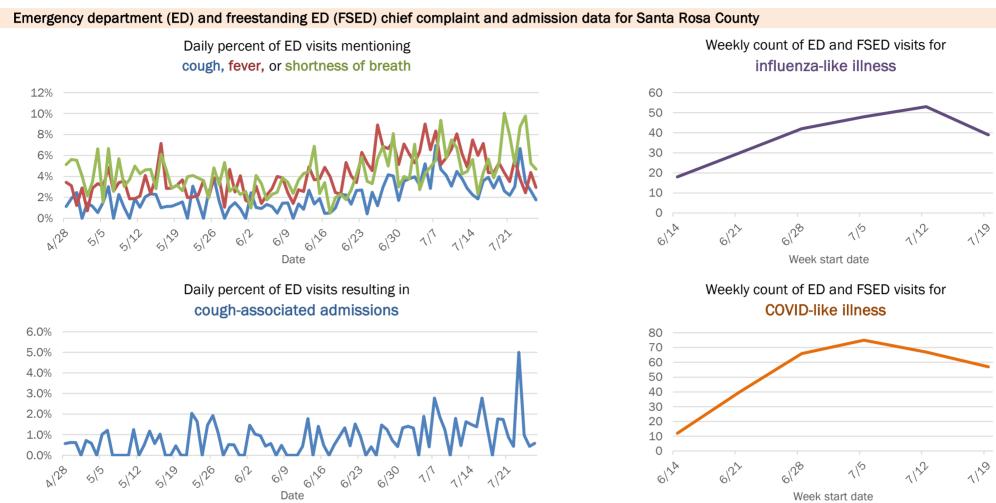

6% |
| 65-74 years | 194       | 7%  | 20           | 7%   | 43           | 30%  | 7      | 37% |
| 75-84 years | 91        | 3%  | 3            | 1%   | 26           | 18%  | 6      | 32% |
| 85+ years   | 45        | 2%  | 0            | 0%   | 10           | 7%   | 1      | 5%  |
| Unknown     | 0         | 0%  | 0            | 0%   | 0            | 0%   | 0      | 0%  |
| Total       | 2,770     |     | 283          |      | 145          |      | 19     |     |

### Percent positivity for new cases

These counts include the number of people for whom the department received PCR or antigen laboratory results by day. This percent is the number of people who test positive for the first time divided by all the people tested that day, excluding people who have previously tested positive.





## **COVID-19: summary for Sarasota County**

Data through Jul 26, 2020 verified as of Jul 27, 2020 at 08:55 AM

Data in this report are provisional and subject to change.



| Age group   | All cases |     | New cases (7 | /26) | Hospitalizat | ions | Deaths |     |
|-------------|-----------|-----|--------------|------|--------------|------|--------|-----|
| 0-4 years   | 59        | 1%  | 2            | 3%   | 2            | 1%   | 0      | 0%  |
| 5-14 years  | 165       | 3%  | 5            | 8%   | 1            | 0%   | 0      | 0%  |
| 15-24 years | 812       | 16% | 12           | 18%  | 4            | 1%   | 0      | 0%  |
| 25-34 years | 906       | 18% | 8            | 12%  | 14           | 4%   | 1      | 1%  |
| 35-44 years | 747       | 15% | 7            | 11%  | 22