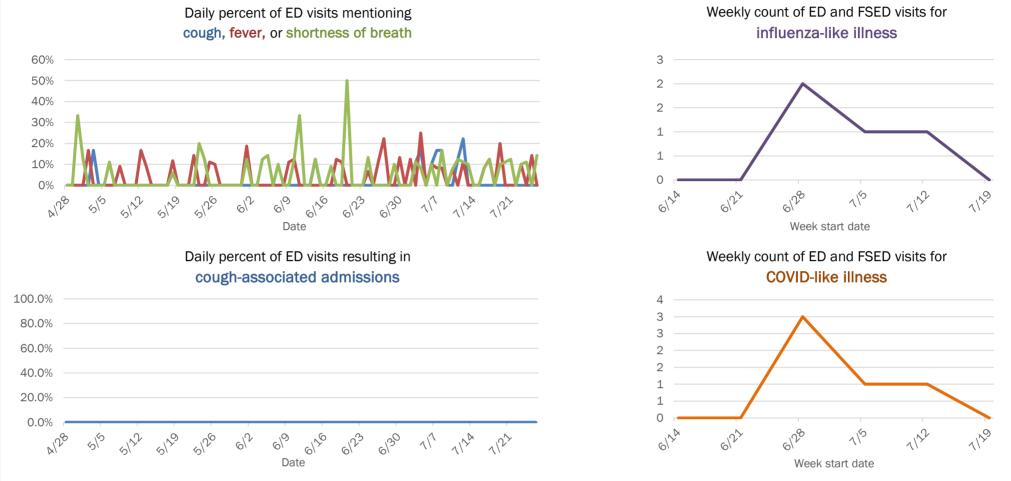

### **COVID-19: summary for Bradford County**

Data through Jul 26, 2020 verified as of Jul 27, 2020 at 08:55 AM

Data in this report are provisional and subject to change.

| Age group   | All cases |     | New cases ( | 7/26) | Hospitalizati | ons | Deaths |     |
|-------------|-----------|-----|-------------|-------|---------------|-----|--------|-----|
| 0-4 years   | 6         | 3%  | 0           | 0%    | 0             | 0%  | 0      | 0%  |
| 5-14 years  | 10        | 4%  | 0           | 0%    | 0             | 0%  | 0      | 0%  |
| 15-24 years | 38        | 16% | 0           | 0%    | 1             | 4%  | 0      | 0%  |
| 25-34 years | 30        | 13% | 1           | 33%   | 1             | 4%  | 0      | 0%  |
| 35-44 years | 38        | 16% | 1           | 33%   | 1             | 4%  | 0      | 0%  |
| 45-54 years | 37        | 16% | 0           | 0%    | 3             | 13% | 0      | 0%  |
| 55-64 years | 25        | 11% | 0           | 0%    | 4             | 17% | 0      | 0%  |
| 65-74 years | 15        | 6%  | 1           | 33%   | 5             | 21% | 0      | 0%  |
| 75-84 years | 24        | 10% | 0           | 0%    | 6             | 25% | 2      | 67% |
| 85+ years   | 13        | 6%  | 0           | 0%    | 3             | 13% | 1      | 33% |
| Unknown     | 0         | 0%  | 0           | 0%    | 0             | 0%  | 0      | 0%  |
| Total       | 236       |     | 3           |       | 24            |     | 3      |     |

#### Percent positivity for new cases

These counts include the number of people for whom the department received PCR or antigen laboratory results by day. This percent is the number of people who test positive for the first time divided by all the people tested that day, excluding people who have previously tested positive.

### Weekly count of ED and FSED visits for COVID-like illness