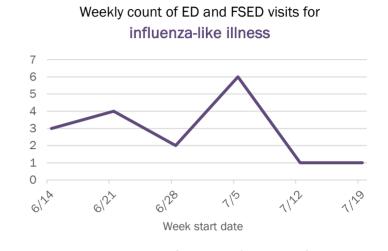

| 12% | 0           | 0%         | 6            | 24%  | 1      | 14% |
| 75-84 years | 34        | 13% | 1           | 25%        | 4            | 16%  | 2      | 29% |
| 85+ years   | 24        | 9%  | 0           | 0%         | 6            | 24%  | 4      | 57% |
| Unknown     | 0         | 0%  | 0           | 0%         | 0            | 0%   | 0      | 0%  |
| Total       | 261       |     | 4           |            | 25           |      | 7      |     |

#### Percent positivity for new cases

These counts include the number of people for whom the department received PCR or antigen laboratory results by day. This percent is the number of people who test positive for the first time divided by all the people tested that day, excluding people who have previously tested positive.









### Weekly count of ED and FSED visits for COVID-like illness



## **COVID-19: summary for Charlotte County**

Data through Jul 26, 2020 verified as of Jul 27, 2020 at 08:55 AM

Data in this report are provisional and subject to change.

| Cases: people with positive PC | CR or antige | en test r    | esult |      |       |         |      |      |         |        |      |          |       |      |      |        |        |        |       |                |        |       |        |      |        |
|--------------------------------|--------------|--------------|-------|------|-------|---------|------|------|---------|--------|------|----------|-------|------|------|--------|--------|--------|-------|----------------|--------|-------|--------|------|--------|
| Total cases