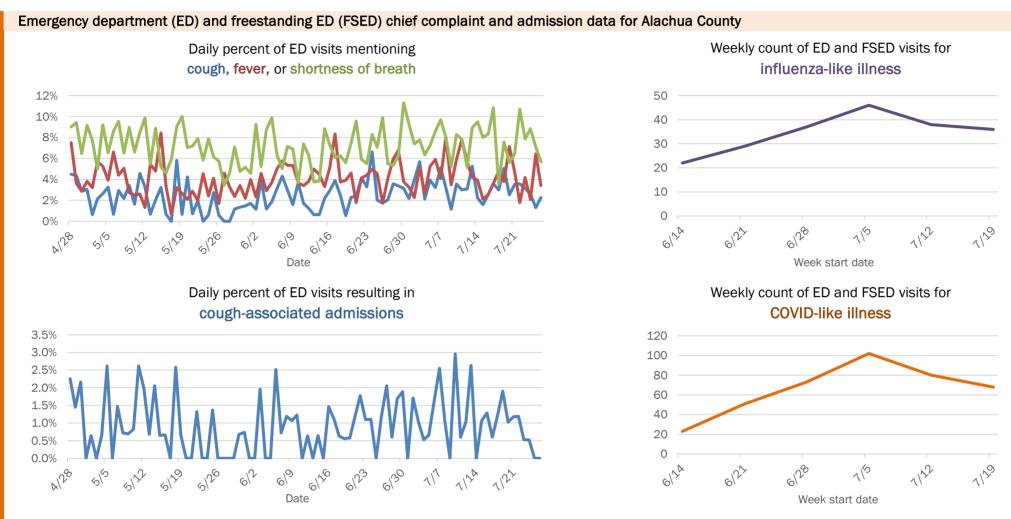

65-74 years | 192       | 6%  | 6            | 14%  | 36           | 28%   | 9      | 45% |
| 75-84 years | 80        | 3%  | 1            | 2%   | 17           | 13%   | 5      | 25% |
| 85+ years   | 37        | 1%  | 1            | 2%   | 13           | 10%   | 4      | 20% |
| Unknown     | 2         | 0%  | 0            | 0%   | 0            | 0%    | 0      | 0%  |
| Total       | 3,138     |     | 44           |      | 129          |       | 20     |     |

#### Percent positivity for new cases

These counts include the number of people for whom the department received PCR or antigen laboratory results by day. This percent is the number of people who test positive for the first time divided by all the people tested that day, excluding people who have previously tested positive.





# **COVID-19: summary for Baker County**

Data through Jul 26, 2020 verified as of Jul 27, 2020 at 08:55 AM

Data in this report are provisional and subject to change.

| Cases: people with positive PC | R or antige | n test result                |                                                        |                      |                      |            |                  |        |              |              | _     |                |           |       |  |  |  |
|--------------------------------|-------------|------------------------------|--------------------------------------------------------|----------------------|----------------------|------------|------------------|--------|--------------|--------------|-------|----------------|-----------|-------|--|--|--|
| Total cases