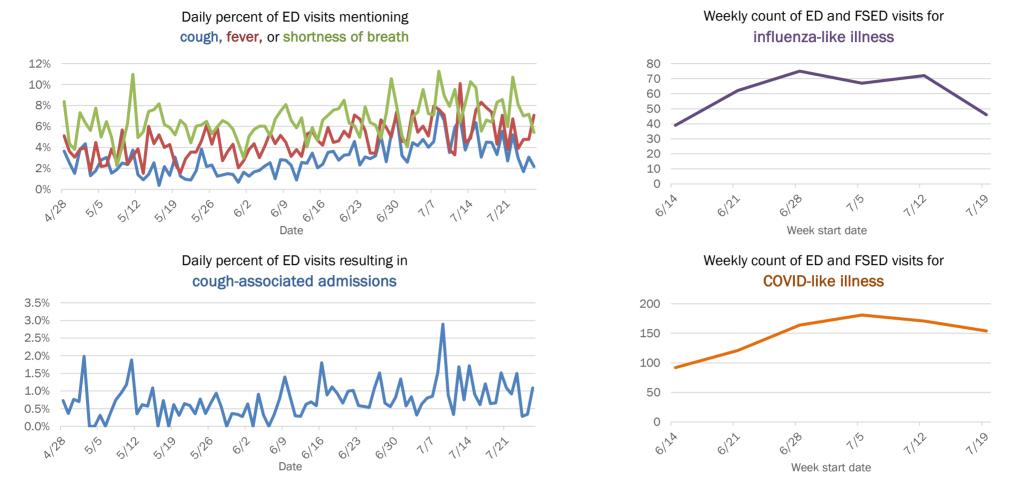

|
| 65-74 years | 399       | 9%  | 10           | 7%   | 52           | 18%  | 20     | 19% |
| 75-84 years | 228       | 5%  | 11           | 8%   | 50           | 17%  | 28     | 27% |
| 85+ years   | 158       | 3%  | 12           | 8%   | 45           | 16%  | 43     | 42% |
| Unknown     | 5         | 0%  | 0            | 0%   | 0            | 0%   | 0      | 0%  |
| Total       | 4,526     |     | 145          |      | 290          |      | 103    |     |

### Percent positivity for new cases

These counts include the number of people for whom the department received PCR or antigen laboratory results by day. This percent is the number of people who test positive for the first time divided by all the people tested that day, excluding people who have previously tested positive.







## **COVID-19: summary for Sumter County**

Data through Jul 26, 2020 verified as of Jul 27, 2020 at 08:55 AM

Data in this report are provisional and subject to change.

| Cases: people with positive PC | R or antige | en test result       |                      |                      |                      |                      |              |              |              |              |        |              |        |        |
|--------------------------------|-------------|----------------------|----------------------|----------------------|----------------------|----------------------|--------------|--------------|--------------|--------------|--------|--------------|--------|--------|
| Total cases                    | 1,003       |                      |                      |