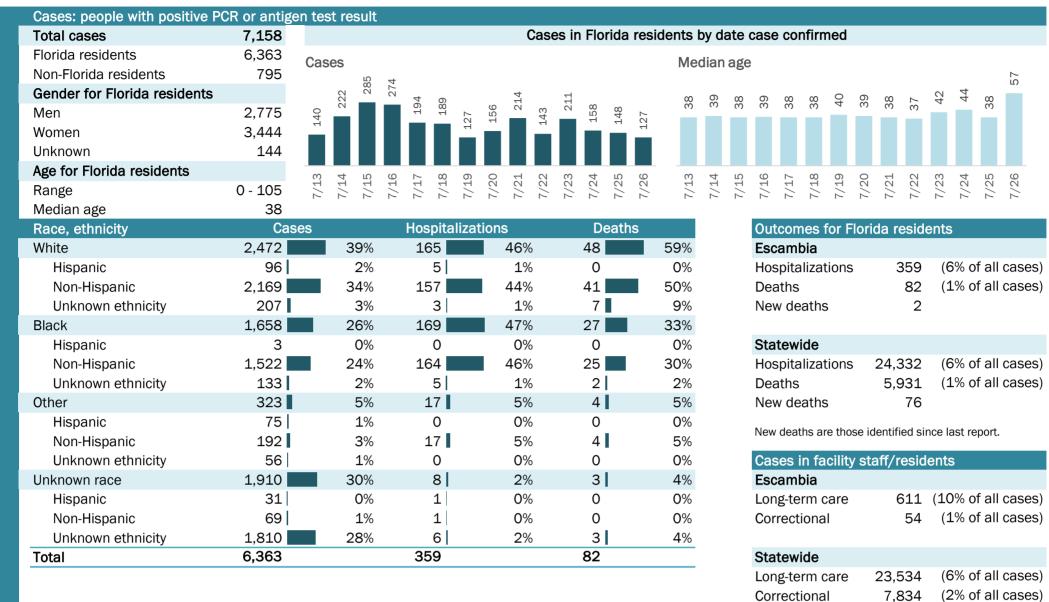

# **COVID-19: summary for Florida** Data through Jul 26, 2020 verified as of Jul 27, 2020 at 08:55 AM

Data in this report are provisional and subject to change.

| Cases: people with positive F | PCR or antig | gen tes                                                      | st result              |        |        |        |                 |       |        |        |        |        |        |        |       |       |      |       |        |        |        |         |        |        |              |              |       |
|-------------------------------|--------------|--------------------------------------------------------------|------------------------|--------|--------|--------|-----------------|-------|--------|--------|--------|--------|--------|--------|-------|-------|------|-------|--------|--------|--------|---------|--------|--------|--------------|--------------|-------|
| Total cases                   | 432,747      |                                                              |                        |        |        |        |                 |       | Cas    | es ir  | n Flo  | rida I | resid  | dents  | dy d  | ate ( | case | con   | firm   | ned    |        |         |        |        |              |              |       |
| Florida residents             | 427,698      | Case                                                         | es 🛱                   |        | (      | 2      |                 |       |        | 7      | 10     |        |        | M      | ediar | n age | •    |       |        |        |        |         |        |        |              |              |       |
| Non-Florida residents         | 5,049        |                                                              | 040 <b>6</b><br>13,815 | 11,251 | 30     | 12,462 | 10,476<br>),336 | Ч     | 89     | 12,437 | 12,145 | (0     |        |        |       | -     |      | H     | H      | H      | Ч      | 2       | Ч      | 2      | <del>L</del> | <del>L</del> | 43    |
| Gender for Florida residents  |              | 9,244                                                        | 10,040                 | 11,    | 10,230 | Η į    | 10,4 /<br>9,336 | 9,711 | 10,189 | ਜੋ     | 17     | 9,336  | 8,901  | 41     | 41    | 40    | 41   | 41    | 4      | 41     | 41     | 42      | 41     | 42     | 41           | 4            | 4     |
| Men                           | 205,805      | o                                                            |                        |        |        |        | 0)              |       |        |        |        | 0)     | 00     |        |       |       |      |       |        |        |        |         |        |        |              |              |       |
| Women                         | 218,574      |                                                              |                        |        |        |        |                 |       |        |        |        |        |        |        |       |       |      |       |        |        |        |         |        |        |              |              |       |
| Unknown                       | 3,319        |                                                              |                        |        |        |        |                 |       |        |        |        |        |        |        |       |       |      |       |        |        |        |         |        |        |              |              |       |
| Age for Florida residents     |              | n                                                            | L5 L4                  | Q      |        | 00 0   | n O             | 뒨     | 2      | 33     | 4      | 2<br>2 | 9<br>0 | ς<br>Ω | 4     | Ŋ     | 9    | 2     | 00     | n      | 0      | 년       | 23     | 33     | 4            | ខ្ម          | 50    |
| Range                         | 0 - 108      | 7/1:                                                         | 7/14<br>7/15           | 7/16   | 7/17   | 7/18   | 7/20            | 7/21  | 7/22   | 7/23   | 7/24   | 7/25   | 7/26   | 7/13   | 7/14  | 7/15  | 7/16 | 7/17  | 7/18   | 7/19   | 7/20   | 7/21    | 7/22   | 7/23   | 7/24         | 7/25         | 7/26  |
| Median age                    | 40           |                                                              |                        |        |        |        |                 |       |        |        |        |        |        |        | L     |       |      |       |        |        |        |         |        |        |              |              |       |
| Race, ethnicity               |              | Cases Hospitalizations Deaths Outcomes for Florida residents |                        |        |        |        |                 |       |        |        |        |        |        |        |       |       |      |       |        |        |        |         |        |        |              |              |       |
| White                         | 159,744      |                                                              | 37%                    |        | 1,472  |        |                 | 59    |        |        | 949    |        |        | 67%    |       |       | Flor |       |        |        |        |         |        |        |              |              |       |
| Hispanic                      | 70,369       |                                                              | 16%                    |        | 5,559  |        | _               | 23    |        | ,      | 155    |        |        | 19%    |       |       | Hos  |       | lizat  | ions   |        | 24,3    |        | •      |              |              | ases) |
| Non-Hispanic                  | 72,628       |                                                              | 17%                    | 8      | 3,328  |        |                 | 34    |        |        | 572    |        |        | 43%    |       |       | Dea  |       |        |        |        | 5,9     |        | (1)    | % of :       | all c        | ases) |
| Unknown ethnicity             | 16,747       | -                                                            | 4%                     |        | 58     |        |                 | 2     |        |        | 222    |        |        | 4%     |       |       | New  | dea   | aths   |        |        |         | 77     |        |              |              |       |
| Black                         | 62,840       |                                                              | 15%                    | (      | 5,119  |        |                 | 25    |        | 1,:    | 233    |        |        | 21%    |       |       | New  | death | ns are | e thos | se ide | entifie | ed sin | ce las | st repo      | ort.         |       |
| Hispanic                      | 2,874        |                                                              | 1%                     |        | 28     |        |                 | 1     |        |        | 37     | _      |        | 1%     |       |       |      |       |        |        |        |         |        |        |              |              |       |
| Non-Hispanic                  | 50,990       |                                                              | 12%                    | Ę      | 5,638  |        |                 | 23    |        | 1,:    | 141    |        |        | 19%    |       |       | Cas  |       | n fao  | cility | / sta  | ff/re   | eside  | ents   |              |              |       |
| Unknown ethnicity             | 8,976        |                                                              | 2%                     |        | 190    |        |                 | 1     |        |        | 55     |        |        | 1%     |       |       | Flor |       |        |        |        |         |        |        |              |              |       |
| Other                         | 41,684       |                                                              | 10%                    |        | 2,828  |        |                 | 12    |        |        | 467    | -      |        | 8%     |       |       | Lon  |       |        |        | 2      | 23,5    |        |        |              |              | ases) |
| Hispanic                      | 20,728       |                                                              | 5%                     | -      | .,733  | _      |                 | 7     |        |        | 238    |        |        | 4%     |       |       | Corr | ecti  | onal   |        |        | 7,8     | 34     | (29    | % of :       | all c        | ases) |
| Non-Hispanic                  | 10,960       |                                                              | 3%                     |        | 93(    | -      |                 | 4     |        |        | 179    |        |        | 3%     |       |       |      |       |        |        |        |         |        |        |              |              |       |
| Unknown ethnicity             | 9,996        |                                                              | 2%                     |        | 16     |        |                 | 1     |        |        | 50     |        |        | 1%     |       |       |      |       |        |        |        |         |        |        |              |              |       |
| Unknown race                  | 163,430      | -                                                            | 38%                    |        | 91     |        |                 | 4     |        |        | 282    |        |        | 5%     |       |       |      |       |        |        |        |         |        |        |              |              |       |
| Hispanic                      | 12,953       | -                                                            | 3%                     |        | 193    |        |                 | 1     |        |        | 45     |        |        | 1%     |       |       |      |       |        |        |        |         |        |        |              |              |       |
| Non-Hispanic                  | 2,993        |                                                              | 1%                     |        | 76     | 1.1    |                 | 0     |        |        | 23     |        |        | 0%     |       |       |      |       |        |        |        |         |        |        |              |              |       |
| Unknown ethnicity             | 147,484      |                                                              | 34%                    |        | 648    | -      |                 | 3     | %      |        | 214    |        |        | 4%     |       |       |      |       |        |        |        |         |        |        |              |              |       |
| Total                         | 427,698      |                                                              |                        | 24     | ,332   | 2      |                 |       |        | 5,9    | 931    |        |        |        |       |       |      |       |        |        |        |         |        |        |              |              |       |