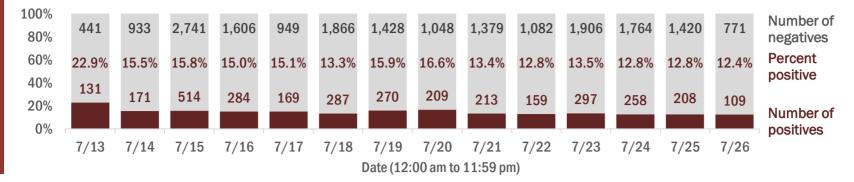

#### Percent positivity for new cases

These counts include the number of people for whom the department received PCR or antigen laboratory results by day. This percent is the number of people who test positive for the first time divided by all the people tested that day, excluding people who have previously tested positive.