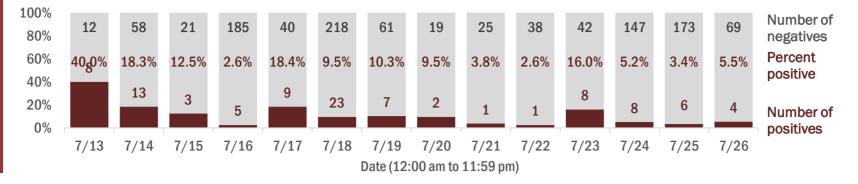

#### Percent positivity for new cases

These counts include the number of people for whom the department received PCR or antigen laboratory results by day. This percent is the number of people who test positive for the first time divided by all the people tested that day, excluding people who have previously tested positive.