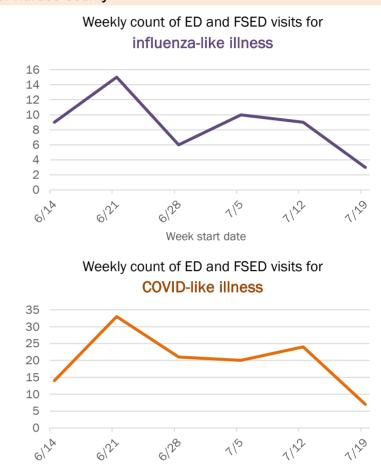

| 0%  | 12           | 19%   | 2      | 40% |
| 75-84 years | 24        | 3%  | 0                     | 0%  | 9            | 14%   | 0      | 0%  |
| 85+ years   | 6         | 1%  | 0                     | 0%  | 6            | 9%    | 3      | 60% |
| Unknown     | 0         | 0%  | 0                     | 0%  | 0            | 0%    | 0      | 0%  |
| Total       | 783       |     | 8                     |     | 64           |       | 5      |     |

#### Percent positivity for new cases

These counts include the number of people for whom the department received PCR or antigen laboratory results by day. This percent is the number of people who test positive for the first time divided by all the people tested that day, excluding people who have previously tested positive.







Date



Week start date

# **COVID-19: summary for Hendry County**

Data through Jul 26, 2020 verified as of Jul 27, 2020 at 08:55 AM

Data in this report are provisional and subject to change.

| Cases: people with positive PC | CR or antig | en test result       |                      |                              |                      |             |              |                            |                   |                      |                              |  |  |
|--------------------------------|-------------|----------------------|----------------------|------------------------------|----------------------|-------------|--------------|----------------------------|-------------------|----------------------|------------------------------|--|--|
| Total cases                    | 1,