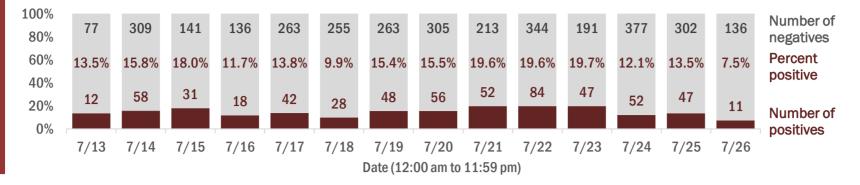

#### Percent positivity for new cases

These counts include the number of people for whom the department received PCR or antigen laboratory results by day. This percent is the number of people who test positive for the first time divided by all the people tested that day, excluding people who have previously tested positive.

# **COVID-19: summary for Broward County**

Data through Jul 26, 2020 verified as of Jul 27, 2020 at 08:55 AM

Data in this report are provisional and subject to change.

| Cases: people with positive P | CR or antig | en test result          |                               |                         |                         |                      |              |        |          |         |              |         |          |            |        |
|-------------------------------|-------------|-------------------------|-------------------------------|-------------------------|-------------------------|----------------------|--------------|--------|----------|---------|--------------|---------|----------|------------|--------|
| Total cases                   | 50,784      |                         |                               | Ca                      | ases in Florid          | da residents         | by date      | case c | onfirm   | ed      |              |         |          |            |        |
| Florida residents             | 50,296      | Cases                   |                               |                         |                         | Me                   | edian ag     | е      |          |         |              |         |          |            |        |
| Non-Florida residents         | 488         |                         |                               | 60                      | 11 35                   |                      | -            |        |          |         | 0            | -       | 0        |            | N      |
| Gender for Florida residents  |             | 1,346<br>1,324<br>1,417 | 1,328<br>1,233<br>1,160       | 1,709<br>1,607<br>1,168 | 1,263<br>1,585<br>1,611 | 1,1/0<br>1,448<br>37 | 40<br>39     | 40     | 40       | 37      | 40           | 39      | 40<br>28 | 30 C       | 42     |
| Men                           | 24,024      | ਜੋ ਜੋ ਜੋ                | 1,1<br>1,2<br>1,2<br>1,2      |                         |                         |                      |              |        |          |         |              |         |          |            |        |
| Women                         | 26,019      |                         |                               |                         |                         |                      |              |        |          |         |              |         |          |            |        |
| Unknown                       | 253         |                         |                               |                         |                         |                      |              |        |          |         |              |         |          |            |        |
| Age for Florida residents     |             | ω 4 Ω                   | 9 - 7 8                       | 6 0 T                   | δ <u>ω</u> 4 ι          | ဂ ပ က                | 4 D          | 9 1    | . 00     | o o     | 2 1          | 2       | 0 5      | រ រ        | 9      |
| Range                         | 0 - 102     | 7/13<br>7/14<br>7/15    | 7/16<br>7/17<br>7/18          | 7/19<br>7/20<br>7/21    | 7/22<br>7/23<br>7/24    | 7/13<br>7/13         | 7/14<br>7/15 | 7/17   | 7/18     | 7/19    | 1/21<br>7/21 | 7/22    | 7/23     | 7/25       | 7/26   |
| Median age                    | 39          |                         |                               |                         |                         |                      |              |        |          |         |              |         |          |            |        |
| Race, ethnicity               | Cas         |                         | Hospital                      |                         | Dea                     | Outco                | mes fo       | or Flo | rida r   | eside   | nts          |         |          |            |        |
| White                         | 17,360      |                         | 35% 1,353 44% 306 50% Broward |                         |                         |                      |              |        |          |         |              |         |          |            |        |
| Hispanic                      | 9,386       |                         | 604                           | 20%                     | 74                      |                      |              | Hospi  | talizati | ons     | 3,           | 072     |          |            | cases) |
| Non-Hispanic                  | 6,399       |                         | 741                           | 24%                     | 231                     | 38%                  |              | Death  | S        |         | (            | 607     | (1%      | of al      | cases) |
| Unknown ethnicity             | 1,575       | 3%                      | 8                             | 0%                      | 1                       | 0%                   |              | New c  | leaths   |         |              | 2       |          |            |        |
| Black                         | 13,066      | 26%                     | 1,334                         | 43%                     | 239                     | 39%                  |              |        |          |         |              |         |          |            |        |
| Hispanic                      | 815         | 2%                      | 88                            | 3%                      | 8                       | 1%                   |              | State  | wide     |         |              |         |          |            |        |
| Non-Hispanic                  | 10,317      | 21%                     | 1,242                         | 40%                     | 230                     | 38%                  |              | Hospi  | talizati | ons     | 24,3         | 332     | (6%      | of al      | cases) |
| Unknown ethnicity             | 1,934       | 4%                      | 4                             | 0%                      | 1                       | 0%                   |              | Death  | S        |         | 5,9          | 931     | (1%      | of al      | cases) |
| Other                         | 4,229       | 8%                      | 315                           | 10%                     | 45                      | 7%                   |              | New c  | leaths   |         |              | 76      |          |            |        |
| Hispanic                      | 2,018       | 4%                      | 173                           | 6%                      | 15                      | 2%                   |              | Now do | aths are | those   | idontif      | iod cin | oo laat  | roport     |        |
| Non-Hispanic                  | 1,380       | 3%                      | 135                           | 4%                      | 27                      | 4%                   |              | New de | ausaie   | those   | luentii      | ieu sin | ce last  | report     |        |
| Unknown ethnicity             | 831         | 2%                      | 7                             | 0%                      | 3                       | 0%                   |              | Cases  | s in fac | ility s | staff/I      | eside   | ents     |            |        |
| Unknown race                  | 15,641      | 31%                     | 70                            | 2%                      | 17                      | 3%                   | Broward      |        |          |         |              |         |          |            |        |
| Hispanic                      | 4,114       | 8%                      | 44                            | 1%                      | 9                       | 1%                   |              | Long-t | erm ca   | are     | 1,           | 513     | (3%      | of al      | cases) |
| Non-Hispanic                  | 702         | 1%                      | 15                            | 0%                      | 5                       | 1%                   |              | Correc | ctional  |         | :            | 253     | (1%      | of al      | cases) |
| Unknown ethnicity             | 10,825      | 22%                     | 11                            | 0%                      | 3                       | 0%                   |              |        |          |         |              |         |          |            |        |
| Total                         | 50,296      |                         | 3,072                         |                         | 607                     |                      |              | State  | wide     |         |              |         |          |            |        |
|                               |             |                         |                               |                         |                         |                      |              | Long-t | erm ca   | are     | 23,          | 534     | (6%      | of al      | cases) |
|                               |             |                         |                               |                         |                         |                      |              | -      |          |         | _            |         | (00)     | <i>c</i> . |        |