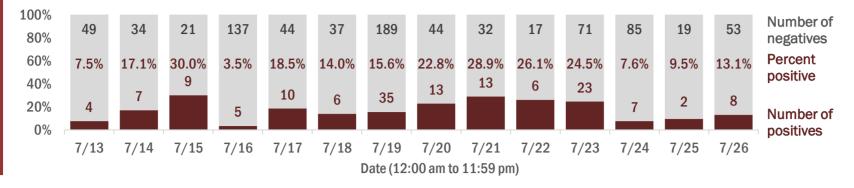

### **COVID-19: summary for Calhoun County**

Data through Jul 26, 2020 verified as of Jul 27, 2020 at 08:55 AM

Data in this report are provisional and subject to change.

| Age group   | All cases |     | New cases ( | (7/26)     | Hospitalizat | ions | Deaths |     |
|-------------|-----------|-----|-------------|------------|--------------|------|--------|-----|
| 0-4 years   | 2         | 1%  | 0           | <b>O</b> % | 0            | 0%   | 0      | 0%  |
| 5-14 years  | 6         | 2%  | 0           | 0%         | 0            | 0%   | 0      | 0%  |
| 15-24 years | 31        | 12% | 1           | 25%        | 2            | 8%   | 0      | 0%  |
| 25-34 years | 33        | 13% | 1           | 25%        | 0            | 0%   | 0      | 0%  |
| 35-44 years | 25        | 10% | 0           | 0%         | 3            | 12%  | 0      | 0%  |
| 45-54 years | 36        | 14% | 1           | 25%        | 1            | 4%   | 0      | 0%  |
| 55-64 years | 38        | 15% | 0           | 0%         | 3            | 12%  | 0      | 0%  |
| 65-74 years | 32        | 12% | 0           | 0%         | 6            | 24%  | 1      | 14% |
| 75-84 years | 34        | 13% | 1           | 25%        | 4            | 16%  | 2      | 29% |
| 85+ years   | 24        | 9%  | 0           | 0%         | 6            | 24%  | 4      | 57% |
| Unknown     | 0         | 0%  | 0           | 0%         | 0            | 0%   | 0      | 0%  |
| Total       | 261       |     | 4           |            | 25           |      | 7      |     |

#### Percent positivity for new cases

These counts include the number of people for whom the department received PCR or antigen laboratory results by day. This percent is the number of people who test positive for the first time divided by all the people tested that day, excluding people who have previously tested positive.