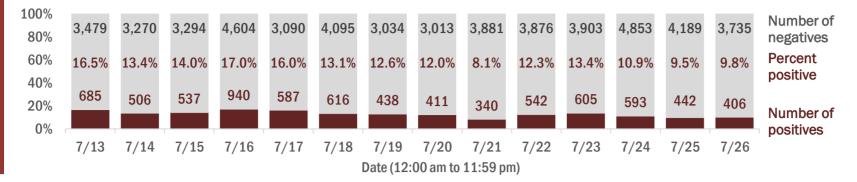

Percent positivity for new cases

These counts include the number of people for whom the department received PCR or antigen laboratory results by day. This percent is the number of people who test positive for the first time divided by all the people tested that day, excluding people who have previously tested positive.