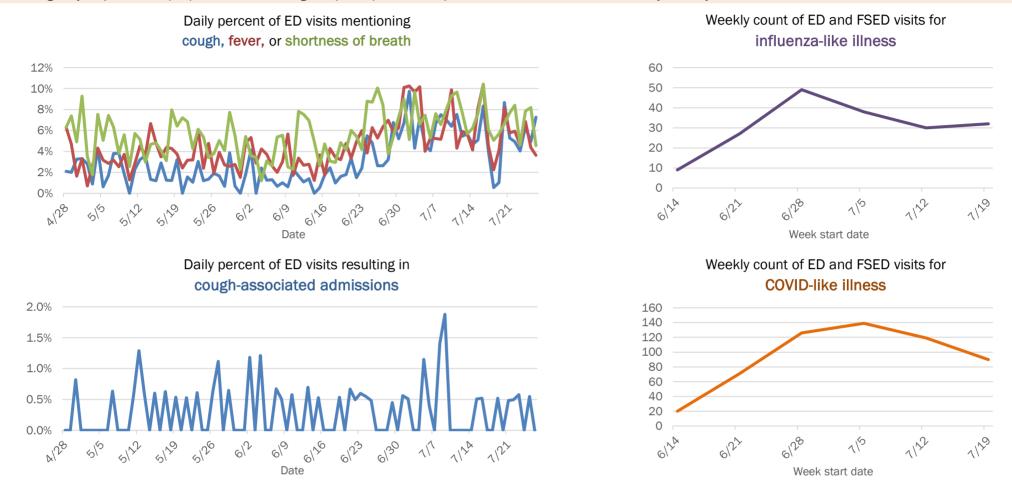

5-74 years | 239       | 9%  | 2            | 5%    | 41           | 24%  | 15     | 32% |
| 75-84 years | 141       | 5%  | 7            | 19%   | 35           | 20%  | 10     | 21% |
| 85+ years   | 80        | 3%  | 0            | 0%    | 23           | 13%  | 13     | 28% |
| Unknown     | 0         | 0%  | 0            | 0%    | 0            | 0%   | 0      | 0%  |
| Total       | 2,568     |     | 37           |       | 172          |      | 47     |     |

#### Percent positivity for new cases

These counts include the number of people for whom the department received PCR or antigen laboratory results by day. This percent is the number of people who test positive for the first time divided by all the people tested that day, excluding people who have previously tested positive.







## **COVID-19: summary for Collier County**

Data through Jul 26, 2020 verified as of Jul 27, 2020 at 08:55 AM

Data in this report are provisional and subject to change.

| Cases: people with positive PC | CR or antige | en test result       |                              |                      |                      |              |                                                      |                      |                              |
|--------------------------------|--------------|----------------------|------------------------------|----------------------|----------------------|--------------|------------------------------------------------------|----------------------|------------------------------|
| Total cases                    | 8,870        |                      |