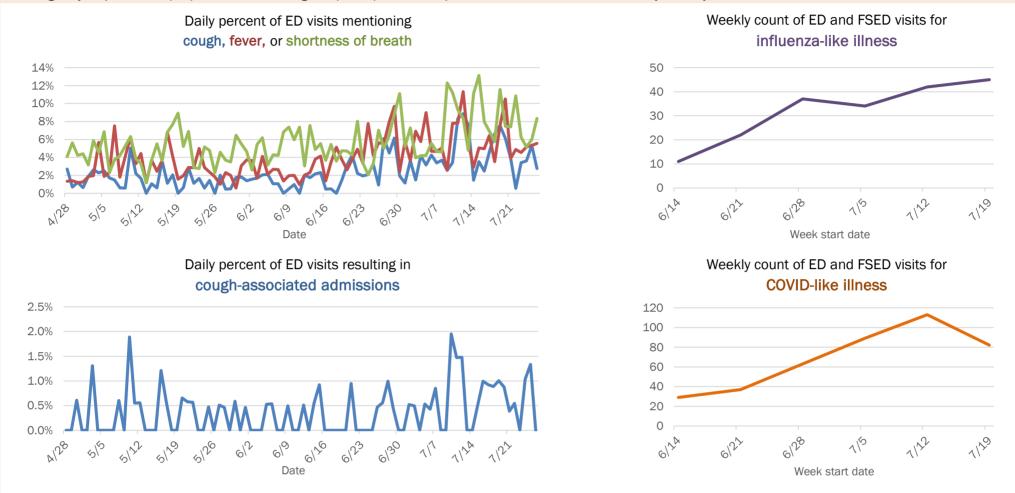

|
| 65-74 years | 234       | 8%  | 8            | 18%  | 16           | 17%  | 2      | 13% |
| 75-84 years | 104       | 4%  | 1            | 2%   | 21           | 22%  | 5      | 33% |
| 85+ years   | 39        | 1%  | 0            | 0%   | 5            | 5%   | 2      | 13% |
| Unknown     | 0         | 0%  | 0            | 0%   | 0            | 0%   | 0      | 0%  |
| Total       | 2,967     |     | 45           |      | 95           |      | 15     |     |

#### Percent positivity for new cases

These counts include the number of people for whom the department received PCR or antigen laboratory results by day. This percent is the number of people who test positive for the first time divided by all the people tested that day, excluding people who have previously tested positive.







### **COVID-19: summary for Bradford County**

Data through Jul 26, 2020 verified as of Jul 27, 2020 at 08:55 AM

Data in this report are provisional and subject to change.



| Age group   | All cases |     | New cases ( | 7/26) | Hospitalizati | ons | Deaths |     |
|-------------|-----------|-----|-------------|-------|---------------|-----|--------|-----|
| 0-4 years   | 6         | 3%  | 0           | 0%    | 0             | 0%  | 0      | 0%  |
| 5-14 years  | 10        | 4%  | 0           | 0%    | 0             | 0%  | 0      | 0%  |
| 15-24 years | 38        | 16% | 0           | 0%    | 1             | 4%  | 0      | 0%  |
| 25-34 years | 30        | 13% | 1           | 33%   | 1             | 4%  | 0      | 0%  |
| 35-44 years | 38        | 16% | 1           | 33%   | 1