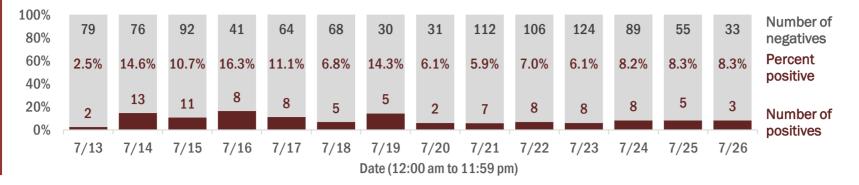

#### Percent positivity for new cases

These counts include the number of people for whom the department received PCR or antigen laboratory results by day. This percent is the number of people who test positive for the first time divided by all the people tested that day, excluding people who have previously tested positive.