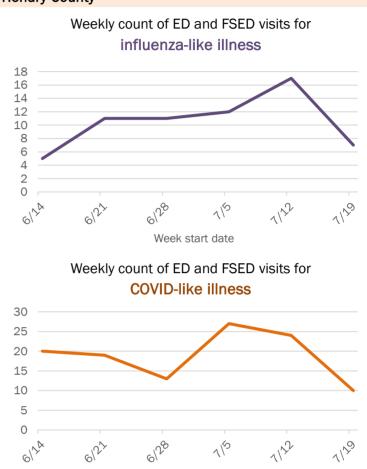

4 years | 83        | 5%  | 1            | 2%   | 23           | 17%  | 8      | 24% |
| 75-84 years | 49        | 3%  | 0            | 0%   | 20           | 15%  | 10     | 29% |
| 85+ years   | 28        | 2%  | 0            | 0%   | 8            | 6%   | 9      | 26% |
| Unknown     | 0         | 0%  | 0            | 0%   | 0            | 0%   | 0      | 0%  |
| Total       | 1,573     |     | 60           |      | 137          |      | 34     |     |

#### Percent positivity for new cases

These counts include the number of people for whom the department received PCR or antigen laboratory results by day. This percent is the number of people who test positive for the first time divided by all the people tested that day, excluding people who have previously tested positive.







Date



119

Week start date

# **COVID-19: summary for Hernando County**

Data through Jul 26, 2020 verified as of Jul 27, 2020 at 08:55 AM

Data in this report are provisional and subject to change.

| Cases: people with positive PC | CR or antige | en test result       |                                                        |                      |                      |              |                                              |                      |                              |  |  |  |  |
|--------------------------------|--------------|----------------------|--------------------------------------------------------|----------------------|----------------------|--------------|----------------------------------------------|----------------------|------------------------------|--|--|--|