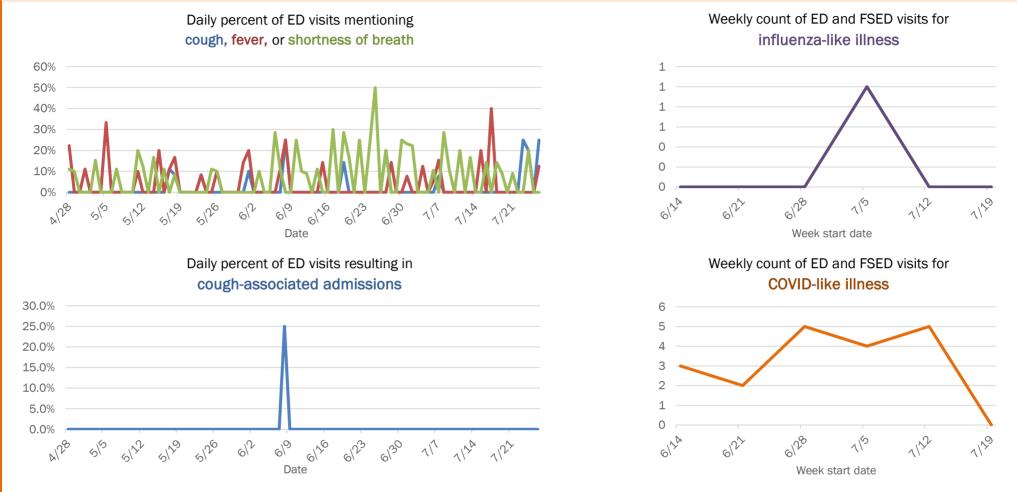

|
| 65-74 years | 10        | 3%  | 0         | N/A      | 3             | 12% | 0      | 0%  |
| 75-84 years | 4         | 1%  | 0         | N/A      | 1             | 4%  | 0      | 0%  |
| 85+ years   | 2         | 1%  | 0         | N/A      | 1             | 4%  | 1      | 33% |
| Unknown     | 0         | 0%  | 0         | N/A      | 0             | 0%  | 0      | 0%  |
| Total       | 383       |     | 0         |          | 25            |     | 3      |     |

Percent positivity for new cases

These counts include the number of people for whom the department received PCR or antigen laboratory results by day. This percent is the number of people who test positive for the first time divided by all the people tested that day, excluding people who have previously tested positive.







# **COVID-19: summary for Gulf County**

Data through Jul 26, 2020 verified as of Jul 27, 2020 at 08:55 AM

Data in this report are provisional and subject to change.

| Cases: people with positive PC |        | en test result               |                      |                      |                      |             |            |          |          |         |        |                |        |        |          |           |
|--------------------------------|--------|------------------------------|----------------------|----------------------|----------------------|-------------|------------|----------|----------|---------|--------|----------------|--------|--------|----------|-----------|
| Total cases                    | 249    |                              |