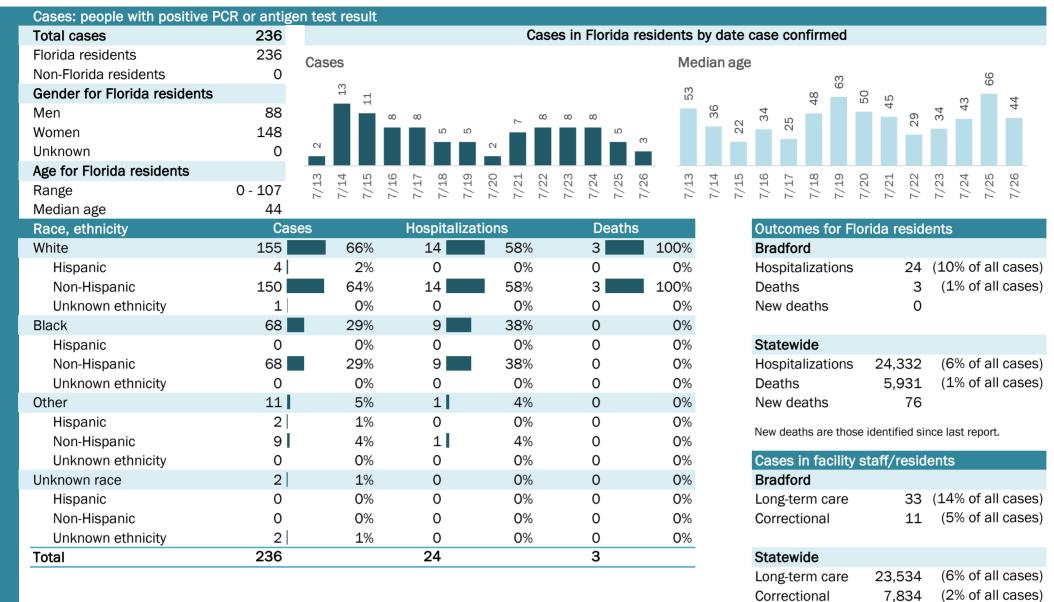

### **COVID-19: summary for Bradford County**

Data through Jul 26, 2020 verified as of Jul 27, 2020 at 08:55 AM

Data in this report are provisional and subject to change.

| Age group   | All cases |     | New cases ( | 7/26) | Hospitalizati | ons | Deaths |     |
|-------------|-----------|-----|-------------|-------|---------------|-----|--------|-----|
| 0-4 years   | 6         | 3%  | 0           | 0%    | 0             | 0%  | 0      | 0%  |
| 5-14 years  | 10        | 4%  | 0           | 0%    | 0             | 0%  | 0      | 0%  |
| 15-24 years | 38        | 16% | 0           | 0%    | 1             | 4%  | 0      | 0%  |
| 25-34 years | 30        | 13% | 1           | 33%   | 1             | 4%  | 0      | 0%  |
| 35-44 years | 38        | 16% | 1           | 33%   | 1             | 4%  | 0      | 0%  |
| 45-54 years | 37        | 16% | 0           | 0%    | 3             | 13% | 0      | 0%  |
| 55-64 years | 25        | 11% | 0           | 0%    | 4             | 17% | 0      | 0%  |
| 65-74 years | 15        | 6%  | 1           | 33%   | 5             | 21% | 0      | 0%  |
| 75-84 years | 24        | 10% | 0           | 0%    | 6             | 25% | 2      | 67% |
| 85+ years   | 13        | 6%  | 0           | 0%    | 3             | 13% | 1      | 33% |
| Unknown     | 0         | 0%  | 0           | 0%    | 0             | 0%  | 0      | 0%  |
| Total       | 236       |     | 3           |       | 24            |     | 3      |     |