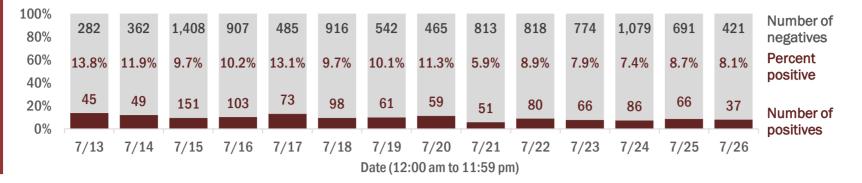

#### Percent positivity for new cases

These counts include the number of people for whom the department received PCR or antigen laboratory results by day. This percent is the number of people who test positive for the first time divided by all the people tested that day, excluding people who have previously tested positive.