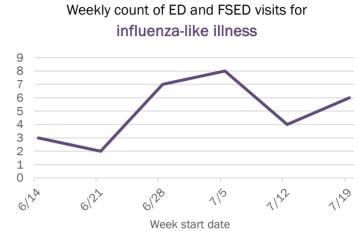

| 65-74 years | 15        | 6%  | 1           | 33%   | 5             | 21% | 0      | 0%  |
| 75-84 years | 24        | 10% | 0           | 0%    | 6             | 25% | 2      | 67% |
| 85+ years   | 13        | 6%  | 0           | 0%    | 3             | 13% | 1      | 33% |
| Unknown     | 0         | 0%  | 0           | 0%    | 0             | 0%  | 0      | 0%  |
| Total       | 236       |     | 3           |       | 24            |     | 3      |     |

#### Percent positivity for new cases

These counts include the number of people for whom the department received PCR or antigen laboratory results by day. This percent is the number of people who test positive for the first time divided by all the people tested that day, excluding people who have previously tested positive.









### Weekly count of ED and FSED visits for COVID-like illness



# **COVID-19: summary for Brevard County**

Data through Jul 26, 2020 verified as of Jul 27, 2020 at 08:55 AM

Data in this report are provisional and subject to change.

| Cases: people with positive PC | R or antige | en test result       |                                                        |                      |                      |               |              |         |                     |          |         |         |         |            |       |          |
|--------------------------------|-------------|----------------------|--------------------------------------------------------|----------------------|----------------------|---------------|--------------|---------|---------------------|----------|---