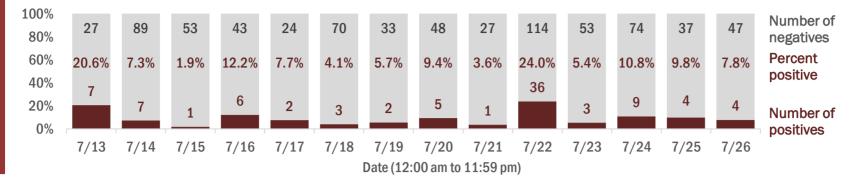

#### Percent positivity for new cases

These counts include the number of people for whom the department received PCR or antigen laboratory results by day. This percent is the number of people who test positive for the first time divided by all the people tested that day, excluding people who have previously tested positive.