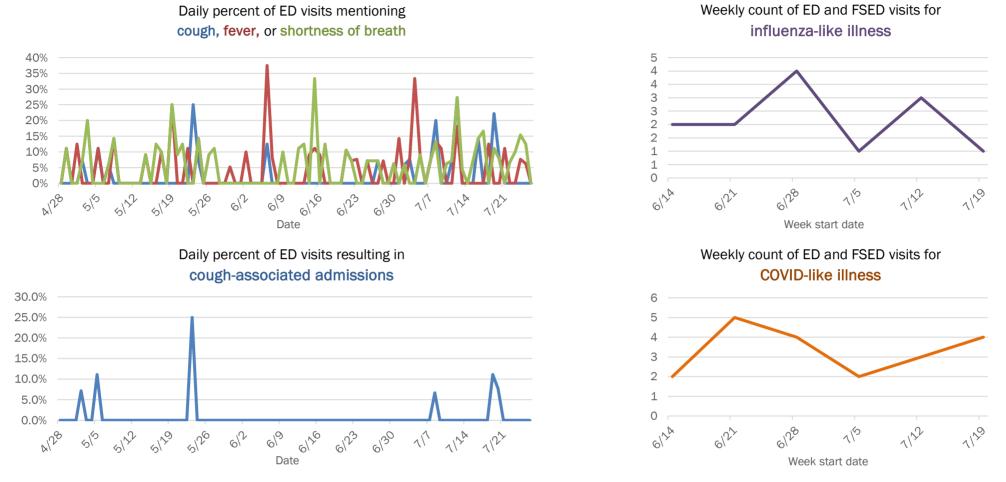

### **COVID-19: summary for Bradford County**

Data through Jul 26, 2020 verified as of Jul 27, 2020 at 08:55 AM

Data in this report are provisional and subject to change.

| Age group   | All cases |     | New cases ( | 7/26) | Hospitalizati | ons | Deaths |     |
|-------------|-----------|-----|-------------|-------|---------------|-----|--------|-----|
| 0-4 years   | 6         | 3%  | 0           | 0%    | 0             | 0%  | 0      | 0%  |
| 5-14 years  | 10        | 4%  | 0           | 0%    | 0             | 0%  | 0      | 0%  |
| 15-24 years | 38        | 16% | 0           | 0%    | 1             | 4%  | 0      | 0%  |
| 25-34 years | 30        | 13% | 1           | 33%   | 1             | 4%  | 0      | 0%  |
| 35-44 years | 38        | 16% | 1           | 33%   | 1             | 4%  | 0      | 0%  |
| 45-54 years | 37        | 16% | 0           | 0%    | 3             | 13% | 0      | 0%  |
| 55-64 years | 25        | 11% | 0           | 0%    | 4             | 17% | 0      | 0%  |
| 65-74 years | 15        | 6%  | 1           | 33%   | 5             | 21% | 0      | 0%  |
| 75-84 years | 24        | 10% | 0           | 0%    | 6             | 25% | 2      | 67% |
| 85+ years   | 13        | 6%  | 0           | 0%    | 3             | 13% | 1      | 33% |
| Unknown     | 0         | 0%  | 0           | 0%    | 0             | 0%  | 0      | 0%  |
| Total       | 236       |     | 3           |       | 24            |     | 3      |     |

#### Percent positivity for new cases

These counts include the number of people for whom the department received PCR or antigen laboratory results by day. This percent is the number of people who test positive for the first time divided by all the people tested that day, excluding people who have previously tested positive.

### Weekly count of ED and FSED visits for COVID-like illness