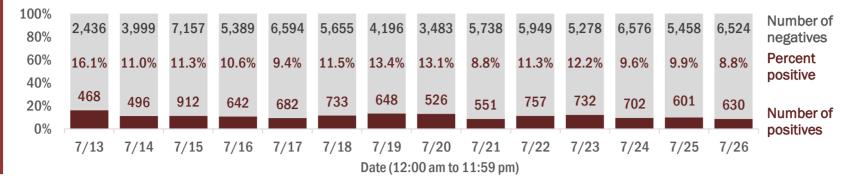

#### Percent positivity for new cases

These counts include the number of people for whom the department received PCR or antigen laboratory results by day. This percent is the number of people who test positive for the first time divided by all the people tested that day, excluding people who have previously tested positive.