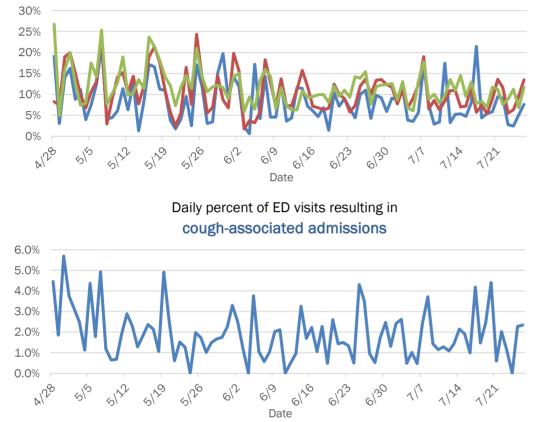

65-74 years | 215       | 7%  | 5            | 7%    | 29           | 19%  | 4      | 19% |
| 75-84 years | 115       | 4%  | 5            | 7%    | 20           | 13%  | 5      | 24% |
| 85+ years   | 53        | 2%  | 1            | 1%    | 12           | 8%   | 4      | 19% |
| Unknown     | 2         | 0%  | 0            | 0%    | 0            | 0%   | 0      | 0%  |
| Total       | 2,963     |     | 70           |       | 149          |      | 21     |     |

### Percent positivity for new cases

These counts include the number of people for whom the department received PCR or antigen laboratory results by day. This percent is the number of people who test positive for the first time divided by all the people tested that day, excluding people who have previously tested positive.









## Weekly count of ED and FSED visits for COVID-like illness



# **COVID-19: summary for St. Lucie County**

Data through Jul 26, 2020 verified as of Jul 27, 2020 at 08:55 AM

Data in this report are provisional and subject to change.

| Total cases                  | 4,546   |                      |                      | Cas                          | ses in Fl  | lorida     | resid | dents I | by da | ate d  | ase    | confi              | rme      | d       |      |         |        |      |         |       |      |
|------------------------------|---------|----------------------|----------------------|------------------------------|------------|------------|-------|---------|-------|--------|--------|--------------------|----------|---------|------|---------|--------|------|-----