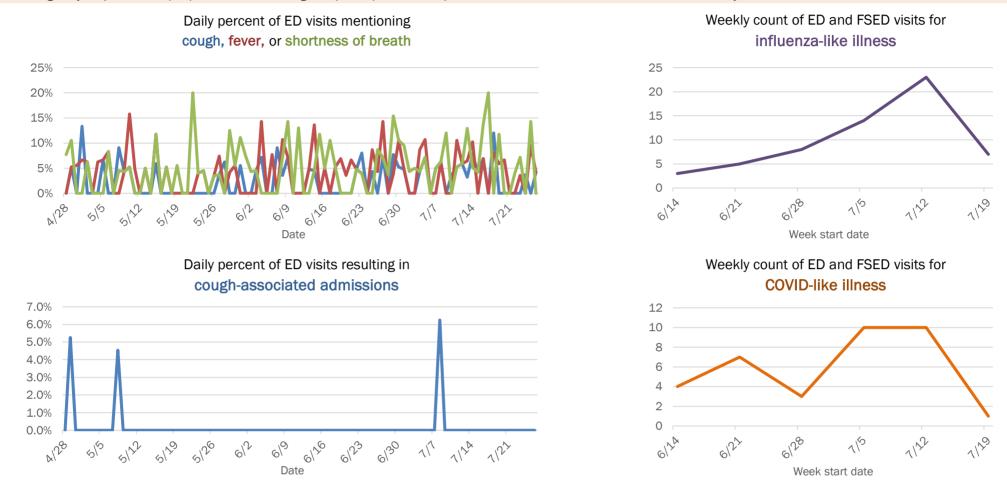

5-74 years | 40        | 7%  | 1            | 4%    | 4            | 17%  | 1      | 17% |
| 75-84 years | 14        | 3%  | 0            | 0%    | 4            | 17%  | 0      | 0%  |
| 85+ years   | 18        | 3%  | 0            | 0%    | 1            | 4%   | 5      | 83% |
| Unknown     | 0         | 0%  | 0            | 0%    | 0            | 0%   | 0      | 0%  |
| Total       | 544       |     | 27           |       | 24           |      | 6      |     |

#### Percent positivity for new cases

These counts include the number of people for whom the department received PCR or antigen laboratory results by day. This percent is the number of people who test positive for the first time divided by all the people tested that day, excluding people who have previously tested positive.







# **COVID-19: summary for Manatee County**

Data through Jul 26, 2020 verified as of Jul 27, 2020 at 08:55 AM

Data in this report are provisional and subject to change.

| Cases: people with positive PC | CR or antig | en test result       |                      |                      |                      |             |              |              |              |                    |                |       |              |        |        |
|--------------------------------|-------------|----------------------|----------------------|----------------------|----------------------|-------------|--------------|--------------|--------------|--------------------|----------------|-------|--------------|--------|--------|
| Total cases                    | 7,982       |