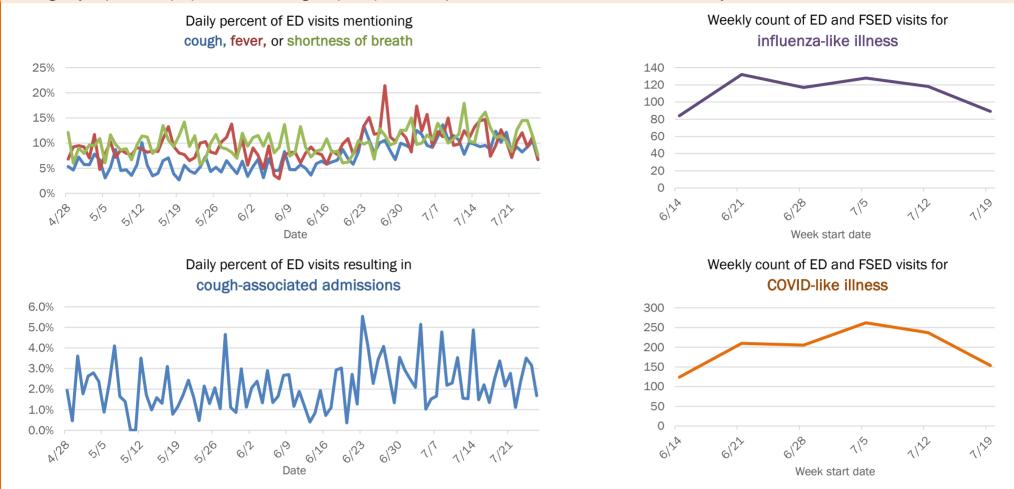

|
| 65-74 years | 585       | 7%  | 7            | 9%   | 108          | 18%  | 27     | 23% |
| 75-84 years | 363       | 4%  | 2            | 3%   | 109          | 18%  | 33     | 28% |
| 85+ years   | 168       | 2%  | 4            | 5%   | 66           | 11%  | 40     | 34% |
| Unknown     | 1         | 0%  | 0            | 0%   | 0            | 0%   | 0      | 0%  |
| Total       | 8,769     |     | 76           |      | 605          |      | 118    |     |

#### Percent positivity for new cases

These counts include the number of people for whom the department received PCR or antigen laboratory results by day. This percent is the number of people who test positive for the first time divided by all the people tested that day, excluding people who have previously tested positive.







### **COVID-19: summary for Columbia County**

Data through Jul 26, 2020 verified as of Jul 27, 2020 at 08:55 AM

Data in this report are provisional and subject to change.



| Age group   | All cases |     | New cases (7 | /26) | Hospitalizat | ions | Deaths |     |
|-------------|-----------|-----|--------------|------|--------------|------|--------|-----|
| 0-4 years   | 41        | 2%  | 3            | 3%   | 0            | 0%   | 0      | 0%  |
| 5-14 years  | 62        | 3%  | 1            | 1%   | 0            | 0%   | 0      | 0%  |
| 15-24 years | 213       | 10% | 9            | 10%  | 0            | 0%   | 0      | 0%  |
| 25-34 years | 411       | 19% | 25           | 29%  | 3            | 3%   | 2      | 20% |
| 35-44 years | 458       | 21% | 18           | 21%  | 7