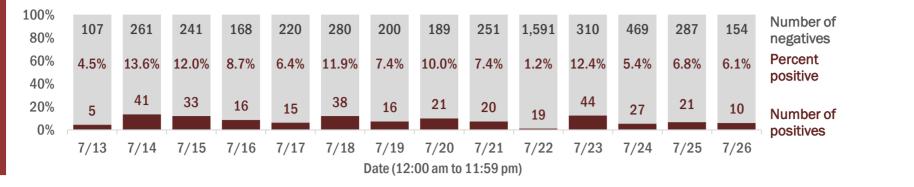

Percent positivity for new cases

These counts include the number of people for whom the department received PCR or antigen laboratory results by day. This percent is the number of people who test positive for the first time divided by all the people tested that day, excluding people who have previously tested positive.