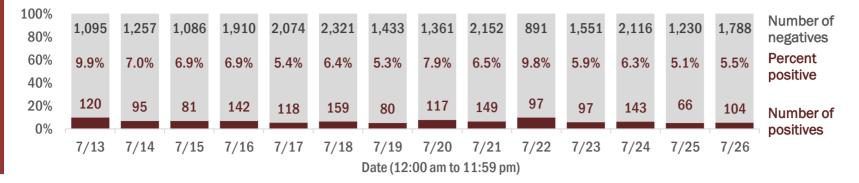

Percent positivity for new cases

These counts include the number of people for whom the department received PCR or antigen laboratory results by day. This percent is the number of people who test positive for the first time divided by all the people tested that day, excluding people who have previously tested positive.