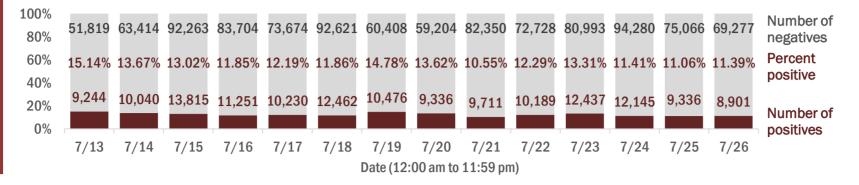

Percent positivity for new cases

These counts include the number of people for whom the department received PCR or antigen laboratory results by day. This percent is the number of people who test positive for the first time divided by all the people tested that day, excluding people who have previously tested positive.