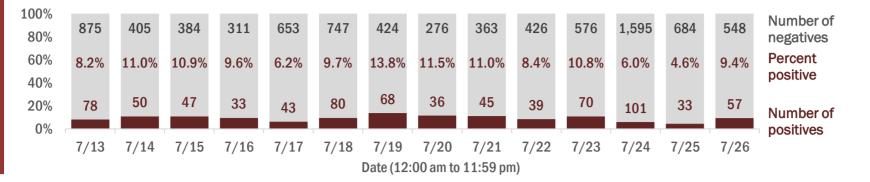

Percent positivity for new cases

These counts include the number of people for whom the department received PCR or antigen laboratory results by day. This percent is the number of people who test positive for the first time divided by all the people tested that day, excluding people who have previously tested positive.