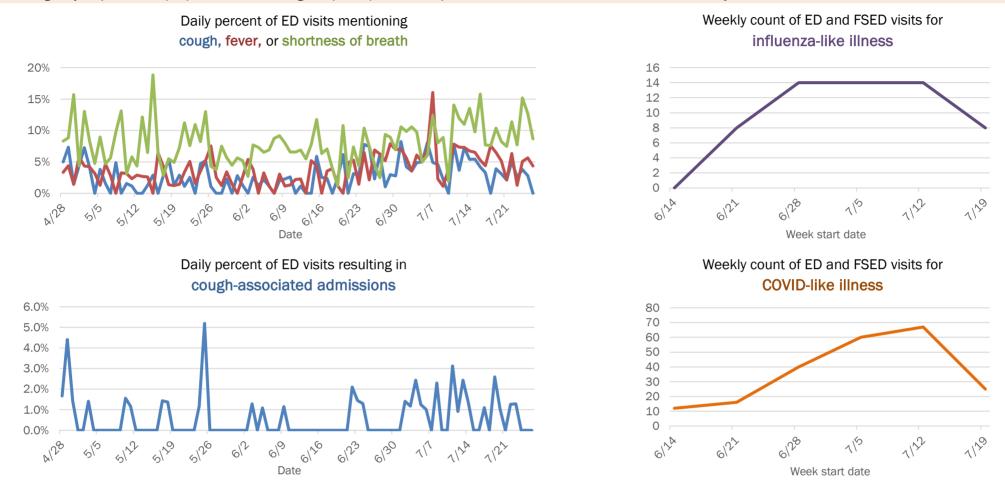

5-74 years | 93        | 10% | 6            | 22%   | 12            | 23% | 2      | 25% |
| 75-84 years | 34        | 4%  | 1            | 4%    | 8             | 15% | 2      | 25% |
| 85+ years   | 19        | 2%  | 1            | 4%    | 6             | 11% | 1      | 13% |
| Unknown     | 0         | 0%  | 0            | 0%    | 0             | 0%  | 0      | 0%  |
| Total       | 920       |     | 27           |       | 53            |     | 8      |     |

#### Percent positivity for new cases

These counts include the number of people for whom the department received PCR or antigen laboratory results by day. This percent is the number of people who test positive for the first time divided by all the people tested that day, excluding people who have previously tested positive.







# **COVID-19: summary for Okaloosa County**

Data through Jul 26, 2020 verified as of Jul 27, 2020 at 08:55 AM

Data in this report are provisional and subject to change.

| Cases: people with positive PC | CR or antig | en test result       |                      |                      |              |              |         |          |          |              |         |              | _    |         |          |       |
|--------------------------------|-------------|----------------------|----------------------|----------------------|--------------|--------------|---------|----------|----------|--------------|---------|--------------|------|---------|----------|-------|
| Total cases                    | 2,411       |                      |                      | Ca