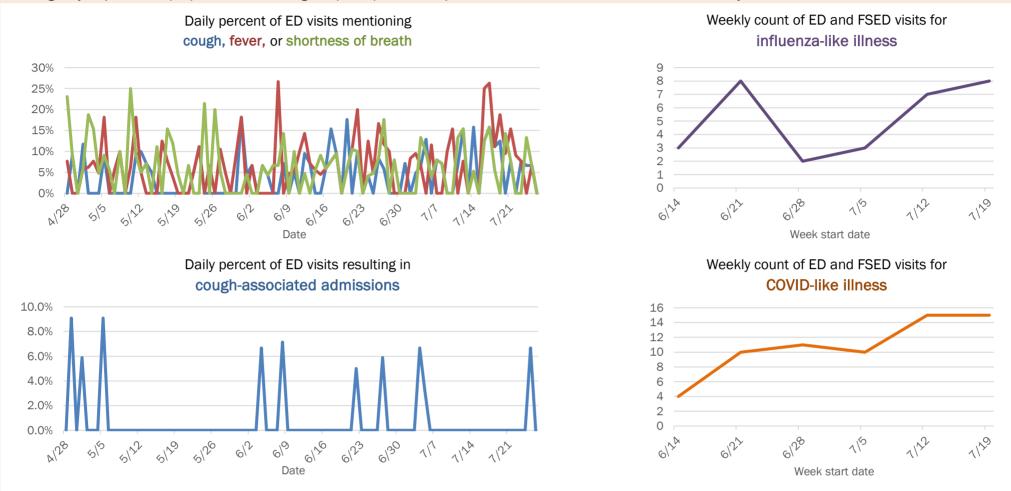

| 0%  |
| 65-74 years | 29        | 5%  | 1         | 33%    | 5            | 28%  | 1      | 50% |
| 75-84 years | 12        | 2%  | 0         | 0%     | 2            | 11%  | 1      | 50% |
| 85+ years   | 3         | 1%  | 0         | 0%     | 0            | 0%   | 0      | 0%  |
| Unknown     | 0         | 0%  | 0         | 0%     | 0            | 0%   | 0      | 0%  |
| Total       | 555       |     | 3         |        | 18           |      | 2      |     |

Percent positivity for new cases

These counts include the number of people for whom the department received PCR or antigen laboratory results by day. This percent is the number of people who test positive for the first time divided by all the people tested that day, excluding people who have previously tested positive.







### **COVID-19: summary for Hardee County**

Data through Jul 26, 2020 verified as of Jul 27, 2020 at 08:55 AM

Data in this report are provisional and subject to change.



| Age group   | All cases |     | New cases (7/26) Hosp |     | Hospitalizat | tions | Deaths |     |
|-------------|-----------|-----|-----------------------|-----|--------------|-------|--------|-----|
| 0-4 years   | 24        | 3%  | 0                     | 0%  | 0            | 0%    | 0      | 0%  |
| 5-14 years  | 82        | 10% | 0                     | 0%  | 0            | 0%    | 0      | 0%  |
| 15-24 years | 141       | 18% | 0                     | 0%  | 1            | 2%    | 0      | 0%  |
| 25-34 years | 163       | 21% | 1                     | 13% | 8            | 13%   | 0      | 0%  |
| 35-44 year