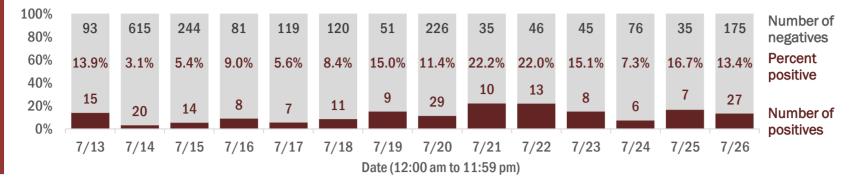

Percent positivity for new cases

These counts include the number of people for whom the department received PCR or antigen laboratory results by day. This percent is the number of people who test positive for the first time divided by all the people tested that day, excluding people who have previously tested positive.