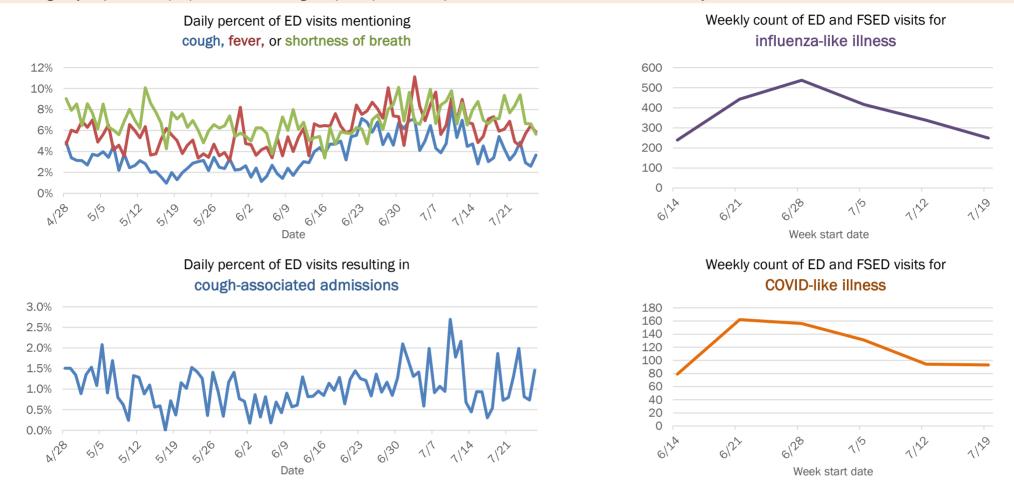

|
| 65-74 years | 1,090     | 8%  | 13           | 10%  | 187          | 21%  | 41     | 16% |
| 75-84 years | 670       | 5%  | 7 📕          | 5%   | 170          | 19%  | 70     | 27% |
| 85+ years   | 463       | 3%  | 1            | 1%   | 180          | 20%  | 117    | 45% |
| Unknown     | 9         | 0%  | 0            | 0%   | 0            | 0%   | 0      | 0%  |
| Total       | 14,267    |     | 129          |      | 890          |      | 259    |     |

#### Percent positivity for new cases

These counts include the number of people for whom the department received PCR or antigen laboratory results by day. This percent is the number of people who test positive for the first time divided by all the people tested that day, excluding people who have previously tested positive.







# **COVID-19: summary for Leon County**

Data through Jul 26, 2020 verified as of Jul 27, 2020 at 08:55 AM

Data in this report are provisional and subject to change.

| Cases: people with positive P | CR or an <u>tig</u> | en test result       |                      |                              |                        |                       |        |        |              |         |       |         |       |      |        |          |
|-------------------------------|---------------------|----------------------|----------------------|------------------------------|------------------------|-----------------------|--------|--------|--------------|---------|-------|---------|-------|------|--------|----------|
| Total cases                   | 3,868               |