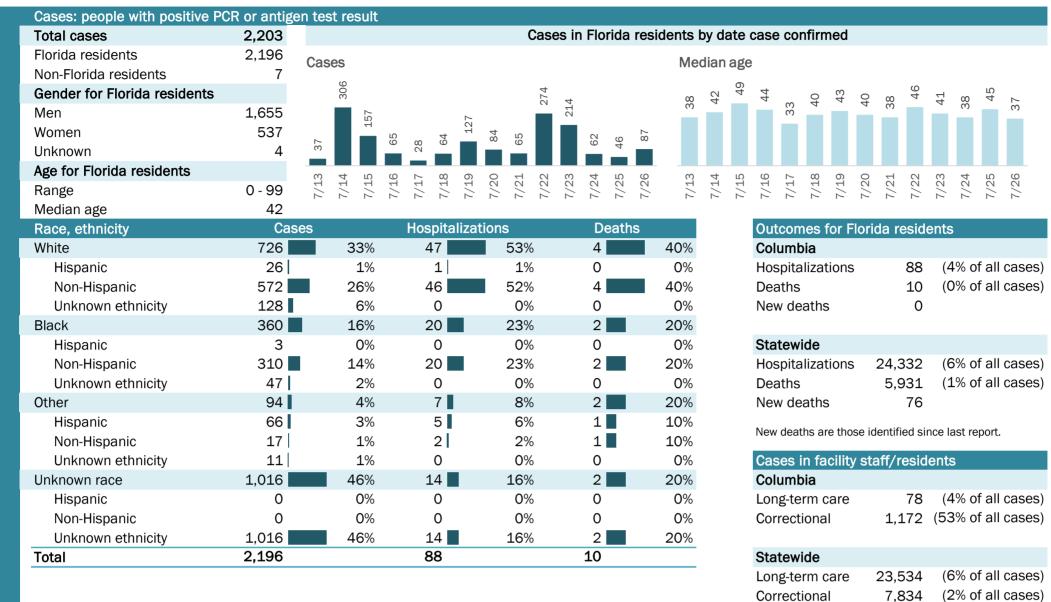

# **COVID-19: summary for Alachua County**

Data through Jul 26, 2020 verified as of Jul 27, 2020 at 08:55 AM

Data in this report are provisional and subject to change.

| Cases: people with positive PC | R or antig | en test re   | sult         |              |          |      |        |      |              |      |        |      |      |                                           |        |        |        |       |          |        |        |        |        |          |
|--------------------------------|------------|--------------|--------------|--------------|----------|------|--------|------|--------------|------|--------|------|------|-------------------------------------------|--------|--------|--------|-------|----------|--------|--------|--------|--------|----------|
| Total cases                    | 3,186      |              |              |              |          | (    | Cases  | s in | Florida      | resi | idents | by d | ate  | case                                      | con    | firm   | ed     |       |          |        |        |        |        |          |
| Florida residents              | 3,138      | Cases        |              |              |          |      |        |      |              |      | Me     | dian | age  | ŀ                                         |        |        |        |       |          |        |        |        |        |          |
| Non-Florida residents          | 48         | 04000        |              |              |          |      |        |      |              |      | 1110   |      | 490  |                                           |        |        |        | _     |          |        |        |        |        |          |
| Gender for Florida residents   |            | 87           | 72<br>37     | 82           |          | 73   | 81     | 91   | 9<br>91      |      | 33     | 39   | 33   | 35                                        | 37     | 31     | 30     | 40    | 35       | 38     | 0      | 37     | 30     | 90<br>80 |
| Men                            | 1,456      | 63           | 72<br>67     | 03           | 64<br>54 | 2    |        |      | 69           | 4    | (.)    |      | (.)  |                                           |        | Ś      |        |       |          |        | 29     |        | ñ      |          |
| Women                          | 1,677      |              |              |              |          |      |        |      |              | 4    |        |      |      |                                           |        |        |        |       |          |        |        |        |        |          |
| Unknown                        | 5          |              |              |              |          |      |        |      |              |      |        |      |      |                                           |        |        |        |       |          |        |        |        |        |          |
| Age for Florida residents      |            | ω 4          | പറ           | 200          | 0, 0     | →    | 2      | ო    | 4 U          | 9    | Ω.     | 4    | ß    | 9                                         | 2      | 00     | ດ      | 0     | -        | 2      | ო      | 4      | ഹ      | 9        |
| Range                          | 0 - 103    | 7/13<br>7/14 | 7/15<br>7/16 | 7/17<br>7/18 | 7/19     | 7/21 | 7/22   | 7/23 | 7/24<br>7/25 | 7/26 | 7/13   | 7/14 | 7/15 | 7/16                                      | 7/17   | 7/18   | 7/19   | 7/20  | 7/21     | 7/22   | 7/23   | 7/24   | 7/25   | 7/26     |
| Median age                     | 30         |              |              |              |          |      |        |      |              |      |        |      |      |                                           |        |        |        |       |          |        |        |        |        |          |
| Race, ethnicity                | Cas        | ses          |              | Hospita      | lizatior | າຣ   |        |      | Death        | າຣ   |        |      |      | Out                                       | com    | es f   | or F   | lorid | a re     | side   | nts    |        |        |          |
| White                          | 1,057      | 3            | 4%           | 55           |          | 43%  | ,<br>5 |      | 11           |      | 55%    |      |      | Outcomes for Florida residents<br>Alachua |        |        |        |       |          |        |        |        |        |          |
| Hispanic                       | 129        |              | 4%           | 1            |          | 1%   | ,<br>5 |      | 0            |      | 0%     |      |      | Alachua<br>Hospitalizations 129 (4% of    |        |        |        |       |          | % of   | all ca | ases)  |        |          |
| Non-Hispanic                   | 857        | 2            | 7%           | 52           |          | 40%  | ,<br>5 |      | 11           |      | 55%    |      |      | Dea                                       | ths    |        |        |       |          | 20     | (1)    | % of   | all ca | ases)    |
| Unknown ethnicity              | 71         |              | 2%           | 2            |          | 2%   | ,<br>D |      | 0            |      | 0%     |      |      | Nev                                       | / dea  | aths   |        |       |          | 0      |        |        |        |          |
| Black                          | 839        | 2            | 7%           | 63           |          | 49%  | ,<br>D |      | 8            |      | 40%    |      |      |                                           |        |        |        |       |          |        |        |        |        |          |
| Hispanic                       | 6          |              | 0%           | 0            |          | 0%   | ,<br>5 |      | 0            |      | 0%     |      |      | Sta                                       | tewio  | de     |        |       |          |        |        |        |        |          |
| Non-Hispanic                   | 799        | 2            | 5%           | 61           |          | 47%  | ,<br>D |      | 8            |      | 40%    |      |      | Hos                                       | pital  | izati  | ions   | 2     | 24,3     | 32     | (69    | % of   | all ca | ases)    |
| Unknown ethnicity              | 34         |              | 1%           | 2            |          | 2%   | ,<br>D |      | 0            |      | 0%     |      |      | Dea                                       | ths    |        |        |       | 5,9      | 31     | (19    | % of   | all ca | ases)    |
| Other                          | 409        | 1            | 3%           | 6            |          | 5%   | ,<br>D |      | 1            |      | 5%     |      |      | Nev                                       | / dea  | aths   |        |       |          | 76     |        |        |        |          |
| Hispanic                       | 269        |              | 9%           | 4            |          | 3%   | ,<br>ວ |      | 0            |      | 0%     |      |      | Now                                       | dooth  |        | +hai   | a ida | +ifia    | ed sin |        | ot rop | ort    |          |
| Non-Hispanic                   | 120        |              | 4%           | 2            |          | 2%   | ,<br>D |      | 1            |      | 5%     |      |      | new                                       | ueau   | is are |        | seiue | :iitiiie | eu sin | ce la  | strep  | ort.   |          |
| Unknown ethnicity              | 20         |              | 1%           | 0            |          | 0%   | ,<br>> |      | 0            |      | 0%     |      |      | Cas                                       | es ir  | n fao  | cility | ' sta | ff/re    | eside  | ents   |        |        |          |
| Unknown race                   | 833        | 2            | 7%           | 5            |          | 4%   | ,<br>D |      | 0            |      | 0%     |      |      | Cases in facility staff/residents Alachua |        |        |        |       |          |        |        |        |        |          |
| Hispanic                       | 23         |              | 1%           | 0            |          | 0%   | ,<br>> |      | 0            |      | 0%     |      |      | Lon                                       | g-ter  | m ca   | are    |       |          | 92     | (39    | % of   | all ca | ases)    |
| Non-Hispanic                   | 6          |              | 0%           | 0            |          | 0%   | ,<br>D |      | 0            |      | 0%     |      |      | Cor                                       | rectio | onal   |        |       |          | 25     | (19    | % of   | all ca | ases)    |
| Unknown ethnicity              | 804        | 2            | 6%           | 5            |          | 4%   | ,<br>D |      | 0            |      | 0%     |      |      |                                           |        |        |        |       |          |        |        |        |        |          |
| Total                          | 3,138      |              |              | 129          |          |      |        |      | 20           |      |        |      |      | Sta                                       | tewi   | de     |        |       |          |        |        |        |        |          |
|                                |            |              |              |              |          |      |        |      |              |      |        |      |      | Lon                                       | g-ter  | m ca   | are    | 2     | 23,5     | 34     | (69    | % of   | all ca | ases)    |

7,834 (2% of all cases)

Correctional

| Age group   | All cases |     | New cases (7 | /26) | Hospitalizat | tions | Deaths |     |
|-------------|-----------|-----|--------------|------|--------------|-------|--------|-----|
| 0-4 years   | 45        | 1%  | 1            | 2%   | 1            | 1%    | 0      | 0%  |
| 5-14 years  | 108       | 3%  | 2            | 5%   | 1            | 1%    | 0      | 0%  |
| 15-24 years | 914       | 29% | 11           | 25%  | 4            | 3%    | 0      | 0%  |
| 25-34 years | 735       | 23% | 7            | 16%  | 13           | 10%   | 0      | 0%  |
| 35-44 years | 372       | 12% | 5            | 11%  | 6            | 5%    | 0      | 0%  |
| 45-54 years | 355       | 11% | 7            | 16%  | 19           | 15%   | 1      | 5%  |
| 55-64 years | 298       | 9%  | 3            | 7%   | 19           | 15%   | 1      | 5%  |
| 65-74 years | 192       | 6%  | 6            | 14%  | 36           | 28%   | 9      | 45% |
| 75-84 years | 80        | 3%  | 1            | 2%   | 17           | 13%   | 5      | 25% |
| 85+ years   | 37        | 1%  | 1            | 2%   | 13           | 10%   | 4      | 20% |
| Unknown     | 2         | 0%  | 0            | 0%   | 0            | 0%    | 0      | 0%  |
| Total       | 3,138     |     | 44           |      | 129          |       | 20     |     |

#### Percent positivity for new cases

These counts include the number of people for whom the department received PCR or antigen laboratory results by day. This percent is the number of people who test positive for the first time divided by all the people tested that day, excluding people who have previously tested positive.