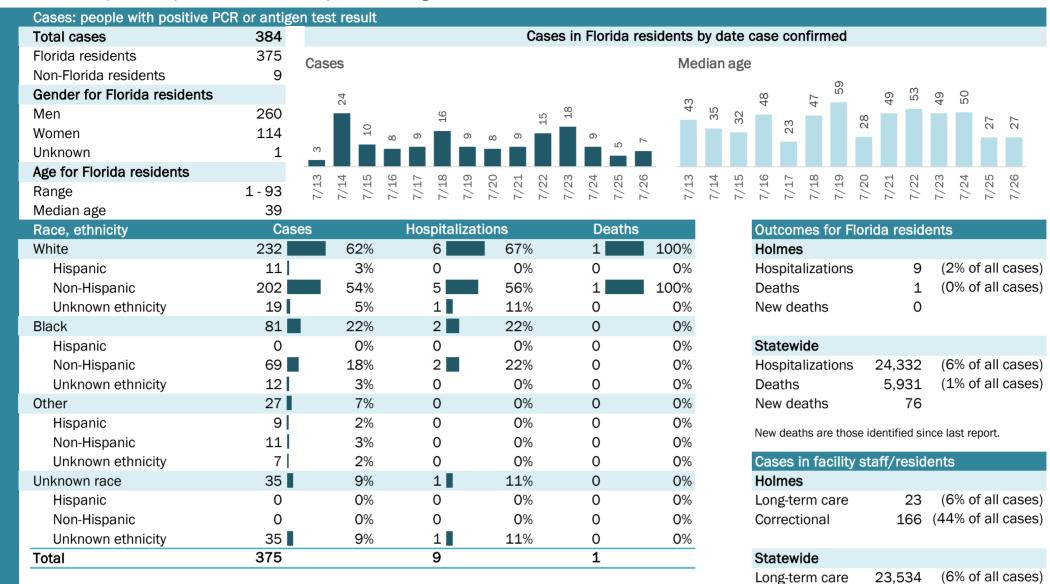

91     | 31% |
| 85+ years   | 471       | 2%  | 5            | 1%   | 147          | 13%  | 88     | 30% |
| Unknown     | 453       | 2%  | 9            | 2%   | 0            | 0%   | 0      | 0%  |
| Total       | 27,364    |     | 406          |      | 1,159        |      | 298    |     |

#### Percent positivity for new cases

These counts include the number of people for whom the department received PCR or antigen laboratory results by day. This percent is the number of people who test positive for the first time divided by all the people tested that day, excluding people who have previously tested positive.







## **COVID-19: summary for Holmes County**

Data through Jul 26, 2020 verified as of Jul 27, 2020 at 08:55 AM

Data in this report are provisional and subject to change.



Correctional

7,834

(2% of all cases)

| Age group   | All cases |     | New cases (7 | 7/26) | Hospitalizat | ions | Deaths |      |
|-------------|-----------|-----|--------------|-------|--------------|------|--------|------|
| 0-4 years   | 5         | 1%  | 1            | 14%   | 0            | 0%   | 0      | 0%   |
| 5-14 years  | 7         | 2%  | 0            | 0%    | 0            | 0%   | 0      | 0%   |
| 15-24 years | 52        | 14% | 2            | 29%   | 1            | 11%  | 0      | 0%   |
| 25-34 years | 87        | 23% | 1            | 14%   | 1            | 11%  | 0      | 0%   |
| 35-44 years | 70        | 19% | 0            | 0%    | 1            | 11%  | 0      | 0%   |
| 45-54 years | 68        | 18% | 1            | 14%   | 3            | 33%  | 0      | 0%