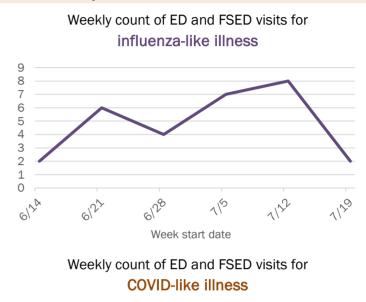

65-74 years | 95        | 8%  | 0           | 0%    | 16          | 20%   | 3      | 16% |
| 75-84 years | 60        | 5%  | 1           | 13%   | 19          | 23%   | 7      | 37% |
| 85+ years   | 50        | 4%  | 0           | 0%    | 10          | 12%   | 6      | 32% |
| Unknown     | 1         | 0%  | 0           | 0%    | 0           | 0%    | 0      | 0%  |
| Total       | 1,256     |     | 8           |       | 82          |       | 19     |     |

#### Percent positivity for new cases

These counts include the number of people for whom the department received PCR or antigen laboratory results by day. This percent is the number of people who test positive for the first time divided by all the people tested that day, excluding people who have previously tested positive.













## **COVID-19: summary for Jefferson County**

Data through Jul 26, 2020 verified as of Jul 27, 2020 at 08:55 AM

Data in this report are provisional and subject to change.

| Cases: people with positive PC | R or antige | n test result                                     |                      |                      |                      |              |                                      |                      |                              |  |  |  |
|--------------------------------|-------------|---------------------------------------------------|----------------------|----------------------|----------------------|--------------|--------------------------------------|----------------------|------------------------------|--|--|--|
| Total cases                    | 177         |