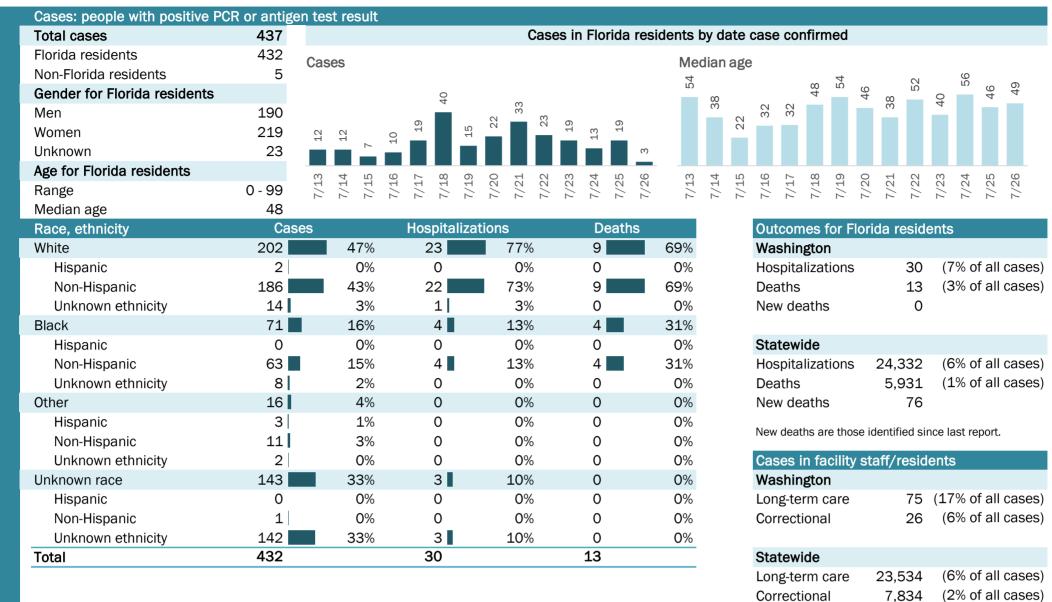

# **COVID-19: summary for Florida** Data through Jul 26, 2020 verified as of Jul 27, 2020 at 08:55 AM

Data in this report are provisional and subject to change.

| Cases: people with positive F | PCR or antig | gen tes                                                      | st result              |        |        |        |                 |       |        |        |        |        |        |        |       |       |      |       |        |        |        |         |        |        |              |              |       |
|-------------------------------|--------------|--------------------------------------------------------------|------------------------|--------|--------|--------|-----------------|-------|--------|--------|--------|--------|--------|--------|-------|-------|------|-------|--------|--------|--------|---------|--------|--------|--------------|--------------|-------|
| Total cases                   | 432,747      |                                                              |                        |        |        |        |                 |       | Cas    | es ir  | n Flo  | rida I | resid  | dents  | dy d  | ate ( | case | con   | firm   | ned    |        |         |        |        |              |              |       |
| Florida residents             | 427,698      | Case                                                         | es 🛱                   |        | (      | 2      |                 |       |        | 7      | 10     |        |        | M      | ediar | n age | •    |       |        |        |        |         |        |        |              |              |       |
| Non-Florida residents         | 5,049        |                                                              | 040 <b>6</b><br>13,815 | 11,251 | 30     | 12,462 | 10,476<br>),336 | Ч     | 89     | 12,437 | 12,145 | (0     |        |        |       | -     |      | H     | H      | H      | Ч      | 2       | Ч      | 2      | <del>L</del> | <del>L</del> | 43    |
| Gender for Florida residents  |              | 9,244                                                        | 10,040                 | 11,    | 10,230 | Η į    | 10,4 /<br>9,336 | 9,711 | 10,189 | ਜੋ     | 17     | 9,336  | 8,901  | 41     | 41    | 40    | 41   | 41    | 4      | 41     | 41     | 42      | 41     | 42     | 41           | 4            | 4     |
| Men                           | 205,805      | o                                                            |                        |        |        |        | 0)              |       |        |        |        | 0)     | 00     |        |       |       |      |       |        |        |        |         |        |        |              |              |       |
| Women                         | 218,574      |                                                              |                        |        |        |        |                 |       |        |        |        |        |        |        |       |       |      |       |        |        |        |         |        |        |              |              |       |
| Unknown                       | 3,319        |                                                              |                        |        |        |        |                 |       |        |        |        |        |        |        |       |       |      |       |        |        |        |         |        |        |              |              |       |
| Age for Florida residents     |              | n                                                            | L5 L4                  | Q      |        | 00 0   | n O             | 뒨     | 2      | 33     | 4      | 2<br>2 | 9<br>0 | ς<br>Ω | 4     | Ŋ     | 9    | 2     | 00     | n      | 0      | 년       | 23     | 33     | 4            | ខ្ម          | 50    |
| Range                         | 0 - 108      | 7/1:                                                         | 7/14<br>7/15           | 7/16   | 7/17   | 7/18   | 7/20            | 7/21  | 7/22   | 7/23   | 7/24   | 7/25   | 7/26   | 7/13   | 7/14  | 7/15  | 7/16 | 7/17  | 7/18   | 7/19   | 7/20   | 7/21    | 7/22   | 7/23   | 7/24         | 7/25         | 7/26  |
| Median age                    | 40           |                                                              |                        |        |        |        |                 |       |        |        |        |        |        |        | L     |       |      |       |        |        |        |         |        |        |              |              |       |
| Race, ethnicity               |              | Cases Hospitalizations Deaths Outcomes for Florida residents |                        |        |        |        |                 |       |        |        |        |        |        |        |       |       |      |       |        |        |        |         |        |        |              |              |       |
| White                         | 159,744      |                                                              | 37%                    |        | 1,472  |        |                 | 59    |        |        | 949    |        |        | 67%    |       |       | Flor |       |        |        |        |         |        |        |              |              |       |
| Hispanic                      | 70,369       |                                                              | 16%                    |        | 5,559  |        | _               | 23    |        | ,      | 155    |        |        | 19%    |       |       | Hos  |       | lizat  | ions   |        | 24,3    |        | •      |              |              | ases) |
| Non-Hispanic                  | 72,628       |                                                              | 17%                    | 8      | 3,328  |        |                 | 34    |        |        | 572    |        |        | 43%    |       |       | Dea  |       |        |        |        | 5,9     |        | (1)    | % of :       | all c        | ases) |
| Unknown ethnicity             | 16,747       | -                                                            | 4%                     |        | 58     |        |                 | 2     |        |        | 222    |        |        | 4%     |       |       | New  | dea   | aths   |        |        |         | 77     |        |              |              |       |
| Black                         | 62,840       |                                                              | 15%                    | (      | 5,119  |        |                 | 25    |        | 1,:    | 233    |        |        | 21%    |       |       | New  | death | ns are | e thos | se ide | entifie | ed sin | ce las | st repo      | ort.         |       |
| Hispanic                      | 2,874        |                                                              | 1%                     |        | 28     |        |                 | 1     |        |        | 37     | _      |        | 1%     |       |       |      |       |        |        |        |         |        |        |              |              |       |
| Non-Hispanic                  | 50,990       |                                                              | 12%                    | Ę      | 5,638  |        |                 | 23    |        | 1,:    | 141    |        |        | 19%    |       |       | Cas  |       | n fao  | cility | / sta  | ff/re   | eside  | ents   |              |              |       |
| Unknown ethnicity             | 8,976        |                                                              | 2%                     |        | 190    |        |                 | 1     |        |        | 55     |        |        | 1%     |       |       | Flor |       |        |        |        |         |        |        |              |              |       |
| Other                         | 41,684       |                                                              | 10%                    |        | 2,828  |        |                 | 12    |        |        | 467    | -      |        | 8%     |       |       | Lon  |       |        |        | 2      | 23,5    |        |        |              |              | ases) |
| Hispanic                      | 20,728       |                                                              | 5%                     | -      | .,733  | _      |                 | 7     |        |        | 238    |        |        | 4%     |       |       | Corr | ecti  | onal   |        |        | 7,8     | 34     | (29    | % of :       | all c        | ases) |
| Non-Hispanic                  | 10,960       |                                                              | 3%                     |        | 93(    | -      |                 | 4     |        |        | 179    |        |        | 3%     |       |       |      |       |        |        |        |         |        |        |              |              |       |
| Unknown ethnicity             | 9,996        |                                                              | 2%                     |        | 16     |        |                 | 1     |        |        | 50     |        |        | 1%     |       |       |      |       |        |        |        |         |        |        |              |              |       |
| Unknown race                  | 163,430      | -                                                            | 38%                    |        | 91     |        |                 | 4     |        |        | 282    |        |        | 5%     |       |       |      |       |        |        |        |         |        |        |              |              |       |
| Hispanic                      | 12,953       | -                                                            | 3%                     |        | 193    |        |                 | 1     |        |        | 45     |        |        | 1%     |       |       |      |       |        |        |        |         |        |        |              |              |       |
| Non-Hispanic                  | 2,993        |                                                              | 1%                     |        | 76     | 1.1    |                 | 0     |        |        | 23     |        |        | 0%     |       |       |      |       |        |        |        |         |        |        |              |              |       |
| Unknown ethnicity             | 147,484      |                                                              | 34%                    |        | 648    | -      |                 | 3     | %      |        | 214    |        |        | 4%     |       |       |      |       |        |        |        |         |        |        |              |              |       |
| Total                         | 427,698      |                                                              |                        | 24     | ,332   | 2      |                 |       |        | 5,9    | 931    |        |        |        |       |       |      |       |        |        |        |         |        |        |              |              |       |

| Age group   | All cases |     | New cases ( | 7/26) | Hospitalizat | ions | Deaths |     |
|-------------|-----------|-----|-------------|-------|--------------|------|--------|-----|
| 0-4 years   | 7,156     | 2%  | 156         | 2%    | 133          | 1%   | 0      | 0%  |
| 5-14 years  | 16,163    | 4%  | 407         | 5%    | 99           | 0%   | 3      | 0%  |
| 15-24 years | 66,330    | 16% | 1,198       | 13%   | 595          | 2%   | 15     | 0%  |
| 25-34 years | 84,508    | 20% | 1,513       | 17%   | 1,494        | 6%   | 40     | 1%  |
| 35-44 years | 70,391    | 16% | 1,426       | 16%   | 2,216        | 9%   | 126    | 2%  |
| 45-54 years | 67,933    | 16% | 1,551       | 17%   | 3,194        | 13%  | 249    | 4%  |
| 55-64 years | 54,323    | 13% | 1,262       | 14%   | 4,324        | 18%  | 590    | 10% |
| 65-74 years | 31,446    | 7%  | 709         | 8%    | 4,689        | 19%  | 1,214  | 20% |
| 75-84 years | 18,130    | 4%  | 415         | 5%    | 4,337        | 18%  | 1,673  | 28% |
| 85+ years   | 10,531    | 2%  | 238         | 3%    | 3,251        | 13%  | 2,021  | 34% |
| Unknown     | 787       | 0%  | 26          | 0%    | 0            | 0%   | 0      | 0%  |
| Total       | 427,698   |     | 8,901       |       | 24,332       |      | 5,931  |     |