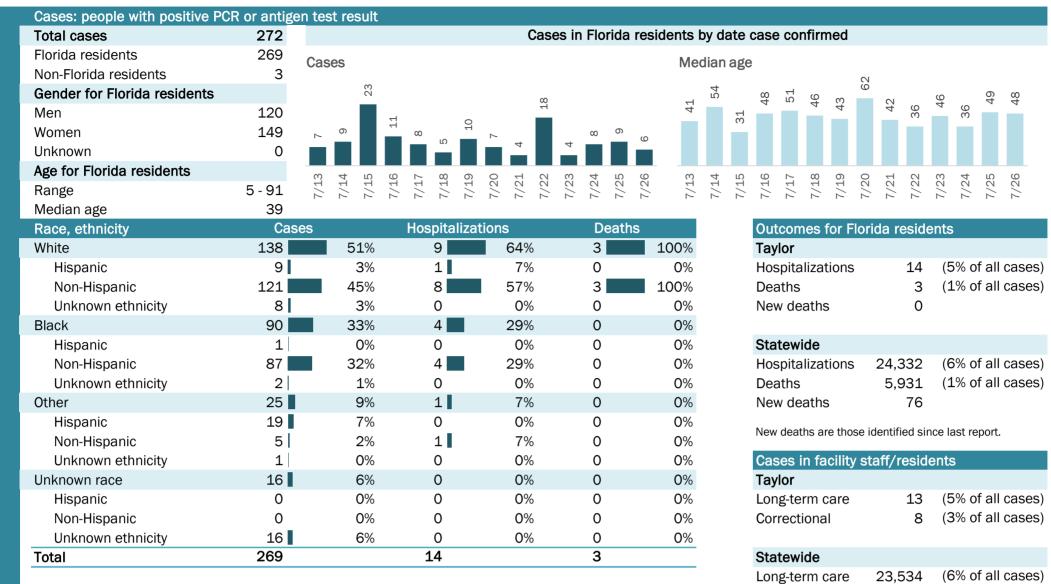

# **COVID-19: summary for Florida** Data through Jul 26, 2020 verified as of Jul 27, 2020 at 08:55 AM

Data in this report are provisional and subject to change.

| Cases: people with positive F | PCR or antig | gen tes                                                      | st result              |        |        |        |                 |       |        |        |        |        |        |        |       |       |      |       |        |        |        |         |        |        |              |              |       |
|-------------------------------|--------------|--------------------------------------------------------------|------------------------|--------|--------|--------|-----------------|-------|--------|--------|--------|--------|--------|--------|-------|-------|------|-------|--------|--------|--------|---------|--------|--------|--------------|--------------|-------|
| Total cases                   | 432,747      |                                                              |                        |        |        |        |                 |       | Cas    | es ir  | n Flo  | rida I | resid  | dents  | dy d  | ate ( | case | con   | firm   | ned    |        |         |        |        |              |              |       |
| Florida residents             | 427,698      | Case                                                         | es 🛱                   |        | (      | 2      |                 |       |        | 7      | 10     |        |        | M      | ediar | n age | •    |       |        |        |        |         |        |        |              |              |       |
| Non-Florida residents         | 5,049        |                                                              | 040 <b>6</b><br>13,815 | 11,251 | 30     | 12,462 | 10,476<br>),336 | Ч     | 89     | 12,437 | 12,145 | (0     |        |        |       | -     |      | H     | H      | H      | Ч      | 2       | Ч      | 2      | <del>L</del> | <del>L</del> | 43    |
| Gender for Florida residents  |              | 9,244                                                        | 10,040                 | 11,    | 10,230 | Η į    | 10,4 /<br>9,336 | 9,711 | 10,189 | ਜੋ     | 17     | 9,336  | 8,901  | 41     | 41    | 40    | 41   | 41    | 4      | 41     | 41     | 42      | 41     | 42     | 41           | 4            | 4     |
| Men                           | 205,805      | o                                                            |                        |        |        |        | 0)              |       |        |        |        | 0)     | 00     |        |       |       |      |       |        |        |        |         |        |        |              |              |       |
| Women                         | 218,574      |                                                              |                        |        |        |        |                 |       |        |        |        |        |        |        |       |       |      |       |        |        |        |         |        |        |              |              |       |
| Unknown                       | 3,319        |                                                              |                        |        |        |        |                 |       |        |        |        |        |        |        |       |       |      |       |        |        |        |         |        |        |              |              |       |
| Age for Florida residents     |              | n                                                            | L5 L4                  | Q      |        | 00 0   | n O             | 뒨     | 2      | 33     | 4      | 2<br>2 | 9<br>0 | ς<br>Ω | 4     | Ŋ     | 9    | 2     | 00     | n      | 0      | 년       | 23     | 33     | 4            | ខ្ម          | 50    |
| Range                         | 0 - 108      | 7/1:                                                         | 7/14<br>7/15           | 7/16   | 7/17   | 7/18   | 7/20            | 7/21  | 7/22   | 7/23   | 7/24   | 7/25   | 7/26   | 7/13   | 7/14  | 7/15  | 7/16 | 7/17  | 7/18   | 7/19   | 7/20   | 7/21    | 7/22   | 7/23   | 7/24         | 7/25         | 7/26  |
| Median age                    | 40           |                                                              |                        |        |        |        |                 |       |        |        |        |        |        |        | L     |       |      |       |        |        |        |         |        |        |              |              |       |
| Race, ethnicity               |              | Cases Hospitalizations Deaths Outcomes for Florida residents |                        |        |        |        |                 |       |        |        |        |        |        |        |       |       |      |       |        |        |        |         |        |        |              |              |       |
| White                         | 159,744      |                                                              | 37%                    |        | 1,472  |        |                 | 59    |        |        | 949    |        |        | 67%    |       |       | Flor |       |        |        |        |         |        |        |              |              |       |
| Hispanic                      | 70,369       |                                                              | 16%                    |        | 5,559  |        | _               | 23    |        | ,      | 155    |        |        | 19%    |       |       | Hos  |       | lizat  | ions   |        | 24,3    |        | •      |              |              | ases) |
| Non-Hispanic                  | 72,628       |                                                              | 17%                    | 8      | 3,328  |        |                 | 34    |        |        | 572    |        |        | 43%    |       |       | Dea  |       |        |        |        | 5,9     |        | (1)    | % of :       | all c        | ases) |
| Unknown ethnicity             | 16,747       | -                                                            | 4%                     |        | 58     |        |                 | 2     |        |        | 222    |        |        | 4%     |       |       | New  | dea   | aths   |        |        |         | 77     |        |              |              |       |
| Black                         | 62,840       |                                                              | 15%                    | (      | 5,119  |        |                 | 25    |        | 1,:    | 233    |        |        | 21%    |       |       | New  | death | ns are | e thos | se ide | entifie | ed sin | ce las | st repo      | ort.         |       |
| Hispanic                      | 2,874        |                                                              | 1%                     |        | 28     |        |                 | 1     |        |        | 37     | _      |        | 1%     |       |       |      |       |        |        |        |         |        |        |              |              |       |
| Non-Hispanic                  | 50,990       |                                                              | 12%                    | Ę      | 5,638  |        |                 | 23    |        | 1,:    | 141    |        |        | 19%    |       |       | Cas  |       | n fao  | cility | / sta  | ff/re   | eside  | ents   |              |              |       |
| Unknown ethnicity             | 8,976        |                                                              | 2%                     |        | 190    |        |                 | 1     |        |        | 55     |        |        | 1%     |       |       | Flor |       |        |        |        |         |        |        |              |              |       |
| Other                         | 41,684       |                                                              | 10%                    |        | 2,828  |        |                 | 12    |        |        | 467    | -      |        | 8%     |       |       | Lon  |       |        |        | 2      | 23,5    |        |        |              |              | ases) |
| Hispanic                      | 20,728       |                                                              | 5%                     | -      | .,733  | _      |                 | 7     |        |        | 238    |        |        | 4%     |       |       | Corr | ecti  | onal   |        |        | 7,8     | 34     | (29    | % of :       | all c        | ases) |
| Non-Hispanic                  | 10,960       |                                                              | 3%                     |        | 93(    | -      |                 | 4     |        |        | 179    |        |        | 3%     |       |       |      |       |        |        |        |         |        |        |              |              |       |
| Unknown ethnicity             | 9,996        |                                                              | 2%                     |        | 16     |        |                 | 1     |        |        | 50     |        |        | 1%     |       |       |      |       |        |        |        |         |        |        |              |              |       |
| Unknown race                  | 163,430      | -                                                            | 38%                    |        | 91     |        |                 | 4     |        |        | 282    |        |        | 5%     |       |       |      |       |        |        |        |         |        |        |              |              |       |
| Hispanic                      | 12,953       | -                                                            | 3%                     |        | 193    |        |                 | 1     |        |        | 45     |        |        | 1%     |       |       |      |       |        |        |        |         |        |        |              |              |       |
| Non-Hispanic                  | 2,993        |                                                              | 1%                     |        | 76     | 1.1    |                 | 0     |        |        | 23     |        |        | 0%     |       |       |      |       |        |        |        |         |        |        |              |              |       |
| Unknown ethnicity             | 147,484      |                                                              | 34%                    |        | 648    | -      |                 | 3     | %      |        | 214    |        |        | 4%     |       |       |      |       |        |        |        |         |        |        |              |              |       |
| Total                         | 427,698      |                                                              |                        | 24     | ,332   | 2      |                 |       |        | 5,9    | 931    |        |        |        |       |       |      |       |        |        |        |         |        |        |              |              |       |