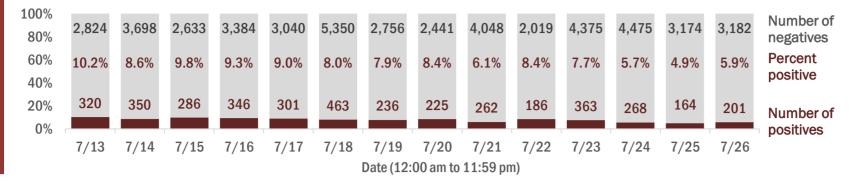

#### Percent positivity for new cases

These counts include the number of people for whom the department received PCR or antigen laboratory results by day. This percent is the number of people who test positive for the first time divided by all the people tested that day, excluding people who have previously tested positive.

### Weekly count of ED and FSED visits for COVID-like illness