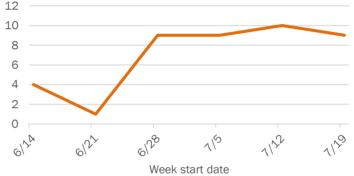

| 21% | 0      | 0%  |
| 75-84 years | 24        | 10% | 0           | 0%    | 6             | 25% | 2      | 67% |
| 85+ years   | 13        | 6%  | 0           | 0%    | 3             | 13% | 1      | 33% |
| Unknown     | 0         | 0%  | 0           | 0%    | 0             | 0%  | 0      | 0%  |
| Total       | 236       |     | 3           |       | 24            |     | 3      |     |

#### Percent positivity for new cases

These counts include the number of people for whom the department received PCR or antigen laboratory results by day. This percent is the number of people who test positive for the first time divided by all the people tested that day, excluding people who have previously tested positive.









### Weekly count of ED and FSED visits for COVID-like illness



# **COVID-19: summary for Brevard County**

Data through Jul 26, 2020 verified as of Jul 27, 2020 at 08:55 AM

Data in this report are provisional and subject to change.

| Cases: people with positive PC | R or antige | en test result       |                                                        |                      |                      |               |              |         |                     |          |         |         |         |            |       |          |
|--------------------------------|-------------|----------------------|--------------------------------------------------------|----------------------|----------------------|---------------|--------------|---------|---------------------|----------|---------|---------|---------|------------|-------|----------|
| Tot