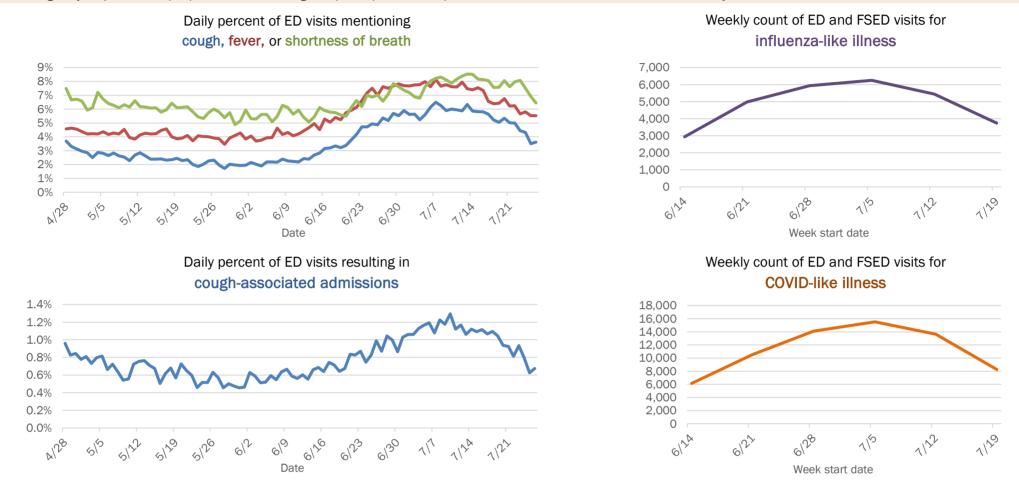

10% |
| 65-74 years | 31,446    | 7%  | 709         | 8%    | 4,689        | 19%  | 1,214  | 20% |
| 75-84 years | 18,130    | 4%  | 415         | 5%    | 4,337        | 18%  | 1,673  | 28% |
| 85+ years   | 10,531    | 2%  | 238         | 3%    | 3,251        | 13%  | 2,021  | 34% |
| Unknown     | 787       | 0%  | 26          | 0%    | 0            | 0%   | 0      | 0%  |
| Total       | 427,698   |     | 8,901       |       | 24,332       |      | 5,931  |     |

Percent positivity for new cases

These counts include the number of people for whom the department received PCR or antigen laboratory results by day. This percent is the number of people who test positive for the first time divided by all the people tested that day, excluding people who have previously tested positive.







# **COVID-19: summary for Alachua County**

Data through Jul 26, 2020 verified as of Jul 27, 2020 at 08:55 AM

Data in this report are provisional and subject to change.

| Cases: people with positive PC | R or antig | en test re   | sult         |              |          |      |        |      |              |      |        |      |      |                                           |        |        |        |       |          |        |        |        |        |          |
|--------------------------------|------------|--------------|--------------|--------------|----------|------|--------|------|--------------|------|--------|------|------|-------------------------------------------|--------|--------|--------|-------|----------|--------|--------|--------|--------|----------|
| Total c