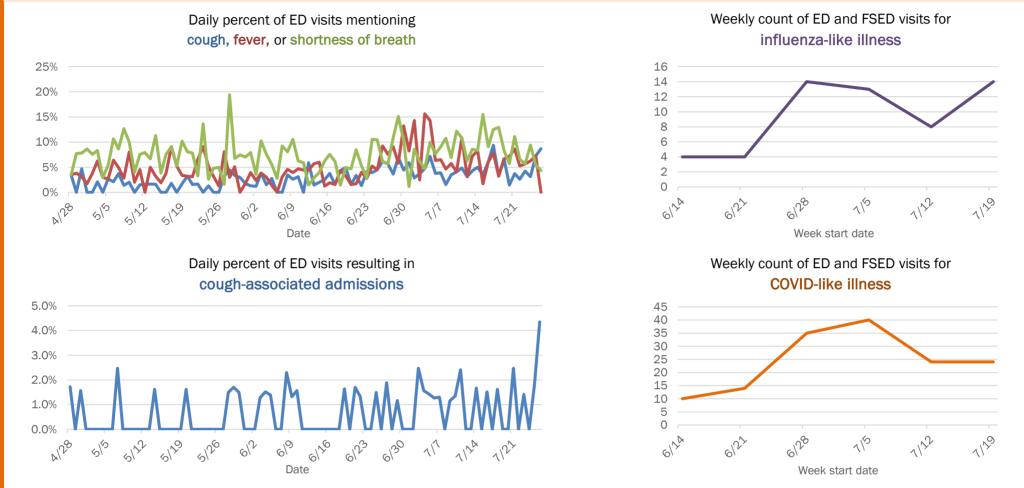

years | 34        | 4%  | 1            | 4%    | 12           | 17%  | 2      | 100% |
| 75-84 years | 29        | 3%  | 0            | 0%    | 13           | 19%  | 0      | 0%   |
| 85+ years   | 12        | 1%  | 0            | 0%    | 5            | 7%   | 0      | 0%   |
| Unknown     | 0         | 0%  | 0            | 0%    | 0            | 0%   | 0      | 0%   |
| Total       | 833       |     | 25           |       | 70           |      | 2      |      |

#### Percent positivity for new cases

These counts include the number of people for whom the department received PCR or antigen laboratory results by day. This percent is the number of people who test positive for the first time divided by all the people tested that day, excluding people who have previously tested positive.







# **COVID-19: summary for Orange County**

Data through Jul 26, 2020 verified as of Jul 27, 2020 at 08:55 AM

Data in this report are provisional and subject to change.

| Cases: people with positive PC | CR or antig | en test result       |                      |                          |                      |             |        |          |          |        |        |        |                |        |        |         |       |        |
|--------------------------------|-------------|----------------------|----------------------|--------------------------|----------------------|-------------|--------|----------|----------|--------|--------|--------|----------------|--------|--------|---------|-------|--------|
| Total cases                    | 27,393      |