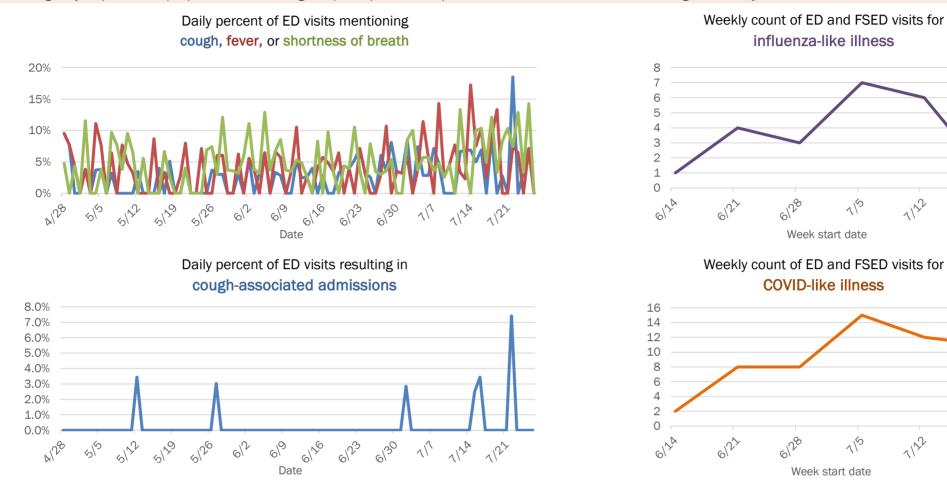

65-74 years | 47        | 11% | 0            | 0%    | 10           | 33%  | 2      | 15% |
| 75-84 years | 36        | 8%  | 0            | 0%    | 10           | 33%  | 6      | 46% |
| 85+ years   | 12        | 3%  | 0            | 0%    | 1            | 3%   | 3      | 23% |
| Unknown     | 0         | 0%  | 0            | 0%    | 0            | 0%   | 0      | 0%  |
| Total       | 432       |     | 3            |       | 30           |      | 13     |     |

### Percent positivity for new cases

These counts include the number of people for whom the department received PCR or antigen laboratory results by day. This percent is the number of people who test positive for the first time divided by all the people tested that day, excluding people who have previously tested positive.







The Electronic Surveillance System for the Early Notification of Community-Based Epidemics (ESSENCE-FL) includes chief complaint data from 211 of 212 Florida EDs and 77 of 80 Florida FSEDs. Data are transmitted electronically to ESSENCE-FL daily or hourly.

1122

1122

15

119

1129

1129