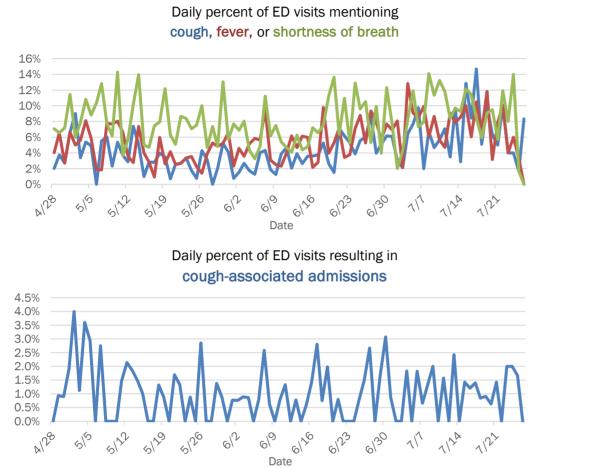

#### Percent positivity for new cases

These counts include the number of people for whom the department received PCR or antigen laboratory results by day. This percent is the number of people who test positive for the first time divided by all the people tested that day, excluding people who have previously tested positive.