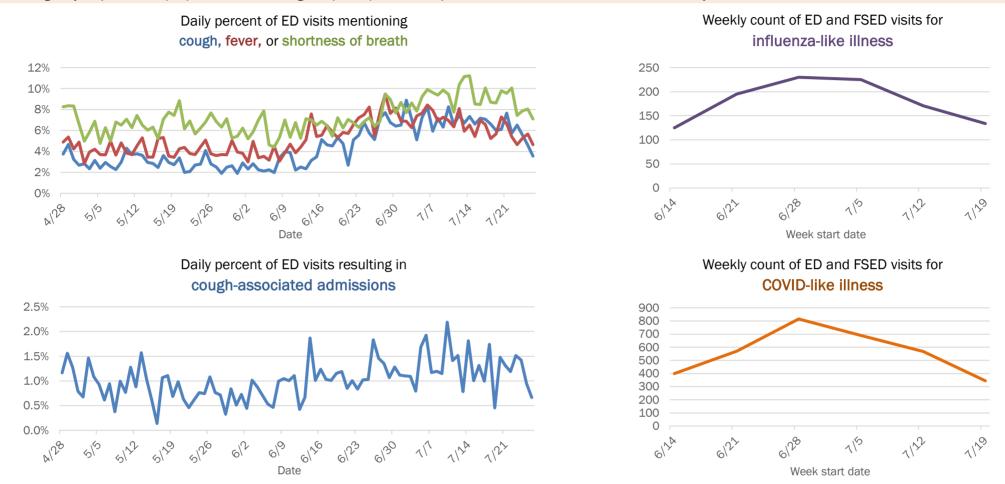

#### Percent positivity for new cases

These counts include the number of people for whom the department received PCR or antigen laboratory results by day. This percent is the number of people who test positive for the first time divided by all the people tested that day, excluding people who have previously tested positive.