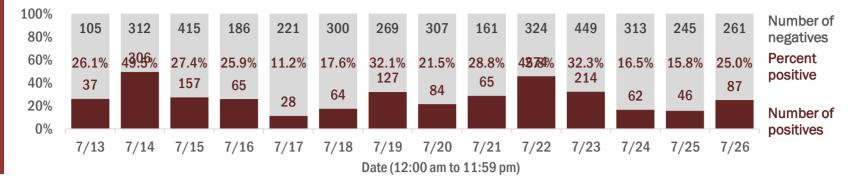

# **COVID-19: summary for Alachua County**

Data through Jul 26, 2020 verified as of Jul 27, 2020 at 08:55 AM

Data in this report are provisional and subject to change.

| Cases: people with positive PC | R or antig | en test re   | sult         |              |          |      |        |      |              |      |        |      |      |                                           |        |        |        |       |          |        |        |        |        |          |
|--------------------------------|------------|--------------|--------------|--------------|----------|------|--------|------|--------------|------|--------|------|------|-------------------------------------------|--------|--------|--------|-------|----------|--------|--------|--------|--------|----------|
| Total cases                    | 3,186      |              |              |              |          | (    | Cases  | s in | Florida      | resi | idents | by d | ate  | case                                      | con    | firm   | ed     |       |          |        |        |        |        |          |
| Florida residents              | 3,138      | Cases        |              |              |          |      |        |      |              |      | Me     | dian | age  | ŀ                                         |        |        |        |       |          |        |        |        |        |          |
| Non-Florida residents          | 48         | 04000        |              |              |          |      |        |      |              |      | 1110   |      | 490  |                                           |        |        |        | _     |          |        |        |        |        |          |
| Gender for Florida residents   |            | 87           | 72<br>37     | 82           |          | 73   | 81     | 91   | 9<br>91      |      | 33     | 39   | 33   | 35                                        | 37     | 31     | 30     | 40    | 35       | 38     | 0      | 37     | 30     | 90<br>80 |
| Men                            | 1,456      | 63           | 72<br>67     | 03           | 64<br>54 | 2    |        |      | 69           | 4    | (.)    |      | (.)  |                                           |        | Ś      |        |       |          |        | 29     |        | ñ      |          |
| Women                          | 1,677      |              |              |              |          |      |        |      |              | 4    |        |      |      |                                           |        |        |        |       |          |        |        |        |        |          |
| Unknown                        | 5          |              |              |              |          |      |        |      |              |      |        |      |      |                                           |        |        |        |       |          |        |        |        |        |          |
| Age for Florida residents      |            | ω 4          | പറ           | 200          | 0, 0     | →    | 2      | ო    | 4 U          | 9    | Ω.     | 4    | ß    | 9                                         | 2      | 00     | ດ      | 0     | -        | 2      | ო      | 4      | ഹ      | 9        |
| Range                          | 0 - 103    | 7/13<br>7/14 | 7/15<br>7/16 | 7/17<br>7/18 | 7/19     | 7/21 | 7/22   | 7/23 | 7/24<br>7/25 | 7/26 | 7/13   | 7/14 | 7/15 | 7/16                                      | 7/17   | 7/18   | 7/19   | 7/20  | 7/21     | 7/22   | 7/23   | 7/24   | 7/25   | 7/26     |
| Median age                     | 30         |              |              |              |          |      |        |      |              |      |        |      |      |                                           |        |        |        |       |          |        |        |        |        |          |
| Race, ethnicity                | Cas        | ses          |              | Hospita      | lizatior | າຣ   |        |      | Death        | າຣ   |        |      |      | Out                                       | com    | es f   | or F   | lorid | a re     | side   | nts    |        |        |          |
| White                          | 1,057      | 3            | 4%           | 55           |          | 43%  | ,<br>5 |      | 11           |      | 55%    |      |      | Outcomes for Florida residents<br>Alachua |        |        |        |       |          |        |        |        |        |          |
| Hispanic                       | 129        |              | 4%           | 1            |          | 1%   | ,<br>5 |      | 0            |      | 0%     |      |      | Alachua<br>Hospitalizations 129 (4% of    |        |        |        |       |          | % of   | all ca | ases)  |        |          |
| Non-Hispanic                   | 857        | 2            | 7%           | 52           |          | 40%  | ,<br>5 |      | 11           |      | 55%    |      |      | Dea                                       | ths    |        |        |       |          | 20     | (1)    | % of   | all ca | ases)    |
| Unknown ethnicity              | 71         |              | 2%           | 2            |          | 2%   | ,<br>D |      | 0            |      | 0%     |      |      | Nev                                       | / dea  | aths   |        |       |          | 0      |        |        |        |          |
| Black                          | 839        | 2            | 7%           | 63           |          | 49%  | ,<br>D |      | 8            |      | 40%    |      |      |                                           |        |        |        |       |          |        |        |        |        |          |
| Hispanic                       | 6          |              | 0%           | 0            |          | 0%   | ,<br>5 |      | 0            |      | 0%     |      |      | Sta                                       | tewio  | de     |        |       |          |        |        |        |        |          |
| Non-Hispanic                   | 799        | 2            | 5%           | 61           |          | 47%  | ,<br>D |      | 8            |      | 40%    |      |      | Hos                                       | pital  | izati  | ions   | 2     | 24,3     | 32     | (69    | % of   | all ca | ases)    |
| Unknown ethnicity              | 34         |              | 1%           | 2            |          | 2%   | ,<br>D |      | 0            |      | 0%     |      |      | Dea                                       | ths    |        |        |       | 5,9      | 31     | (19    | % of   | all ca | ases)    |
| Other                          | 409        | 1            | 3%           | 6            |          | 5%   | ,<br>D |      | 1            |      | 5%     |      |      | Nev                                       | / dea  | aths   |        |       |          | 76     |        |        |        |          |
| Hispanic                       | 269        |              | 9%           | 4            |          | 3%   | ,<br>ວ |      | 0            |      | 0%     |      |      | Now                                       | dooth  |        | +hai   | a ida | +ifia    | ed sin |        | ot rop | ort    |          |
| Non-Hispanic                   | 120        |              | 4%           | 2            |          | 2%   | ,<br>D |      | 1            |      | 5%     |      |      | new                                       | ueau   | is are |        | seiue | :iitiiie | eu sin | ce la  | strep  | ort.   |          |
| Unknown ethnicity              | 20         |              | 1%           | 0            |          | 0%   | ,<br>> |      | 0            |      | 0%     |      |      | Cas                                       | es ir  | n fao  | cility | ' sta | ff/re    | eside  | ents   |        |        |          |
| Unknown race                   | 833        | 2            | 7%           | 5            |          | 4%   | ,<br>D |      | 0            |      | 0%     |      |      | Cases in facility staff/residents Alachua |        |        |        |       |          |        |        |        |        |          |
| Hispanic                       | 23         |              | 1%           | 0            |          | 0%   | ,<br>> |      | 0            |      | 0%     |      |      | Lon                                       | g-ter  | m ca   | are    |       |          | 92     | (39    | % of   | all ca | ases)    |
| Non-Hispanic                   | 6          |              | 0%           | 0            |          | 0%   | ,<br>D |      | 0            |      | 0%     |      |      | Cor                                       | rectio | onal   |        |       |          | 25     | (19    | % of   | all ca | ases)    |
| Unknown ethnicity              | 804        | 2            | 6%           | 5            |          | 4%   | ,<br>D |      | 0            |      | 0%     |      |      |                                           |        |        |        |       |          |        |        |        |        |          |
| Total                          | 3,138      |              |              | 129          |          |      |        |      | 20           |      |        |      |      | Sta                                       | tewi   | de     |        |       |          |        |        |        |        |          |
|                                |            |              |              |              |          |      |        |      |              |      |        |      |      | Lon                                       | g-ter  | m ca   | are    | 2     | 23,5     | 34     | (69    | % of   | all ca | ases)    |

#### Percent positivity for new cases

These counts include the number of people for whom the department received PCR or antigen laboratory results by day. This percent is the number of people who test positive for the first time divided by all the people tested that day, excluding people who have previously tested positive.