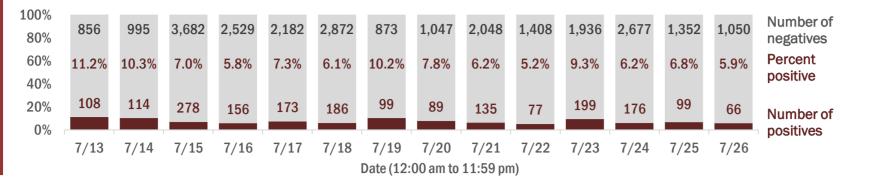

#### Percent positivity for new cases

These counts include the number of people for whom the department received PCR or antigen laboratory results by day. This percent is the number of people who test positive for the first time divided by all the people tested that day, excluding people who have previously tested positive.