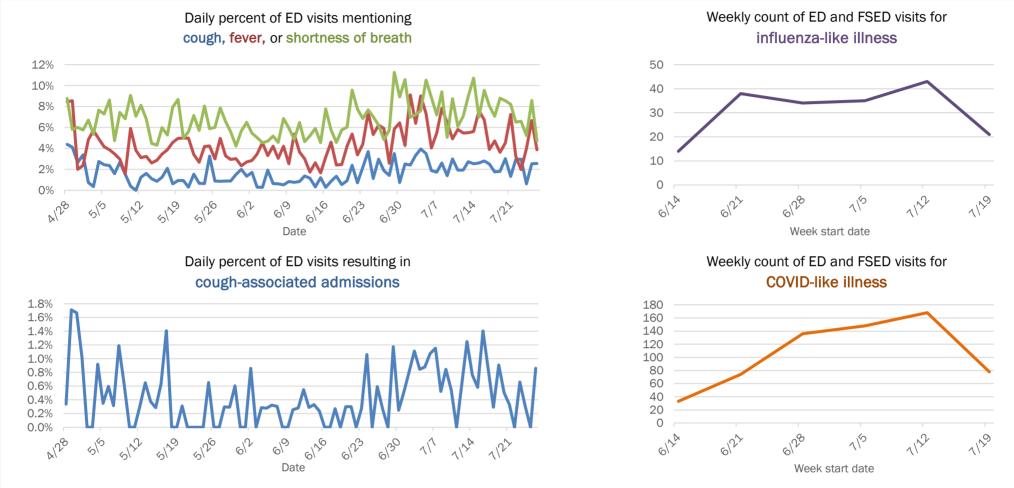

|
| 65-74 years | 483       | 9%  | 3            | 5%   | 66           | 20%  | 10     | 9%  |
| 75-84 years | 341       | 7%  | 9            | 14%  | 71           | 22%  | 41     | 36% |
| 85+ years   | 217       | 4%  | 1            | 2%   | 65           | 20%  | 51     | 44% |
| Unknown     | 13        | 0%  | 1            | 2%   | 0            | 0%   | 0      | 0%  |
| Total       | 5,118     |     | 66           |      | 326          |      | 115    |     |

### Percent positivity for new cases

These counts include the number of people for whom the department received PCR or antigen laboratory results by day. This percent is the number of people who test positive for the first time divided by all the people tested that day, excluding people who have previously tested positive.







# **COVID-19: summary for Seminole County**

Data through Jul 26, 2020 verified as of Jul 27, 2020 at 08:55 AM

Data in this report are provisional and subject to change.

| Cases: people with positive PC | CR or antig | en test result       |                              |                          |                      |              |              |              |              |          |              |       |              |        |        |
|--------------------------------|-------------|----------------------|------------------------------|--------------------------|----------------------|--------------|--------------|--------------|--------------|----------|--------------|-------|--------------|--------|--------|
| Total cases                    | 6,116       |