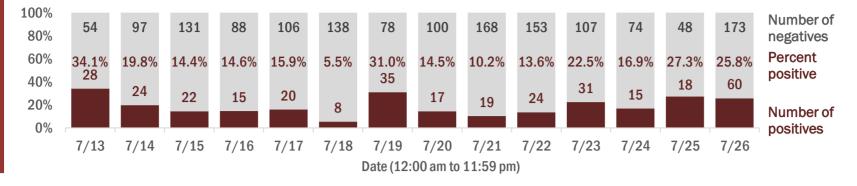

Percent positivity for new cases

These counts include the number of people for whom the department received PCR or antigen laboratory results by day. This percent is the number of people who test positive for the first time divided by all the people tested that day, excluding people who have previously tested positive.