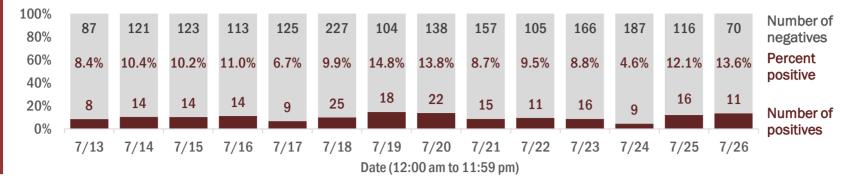

Percent positivity for new cases

These counts include the number of people for whom the department received PCR or antigen laboratory results by day. This percent is the number of people who test positive for the first time divided by all the people tested that day, excluding people who have previously tested positive.