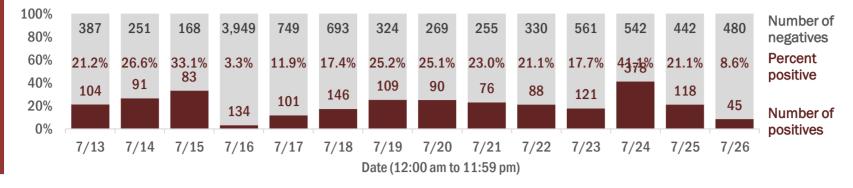

Percent positivity for new cases

These counts include the number of people for whom the department received PCR or antigen laboratory results by day. This percent is the number of people who test positive for the first time divided by all the people tested that day, excluding people who have previously tested positive.