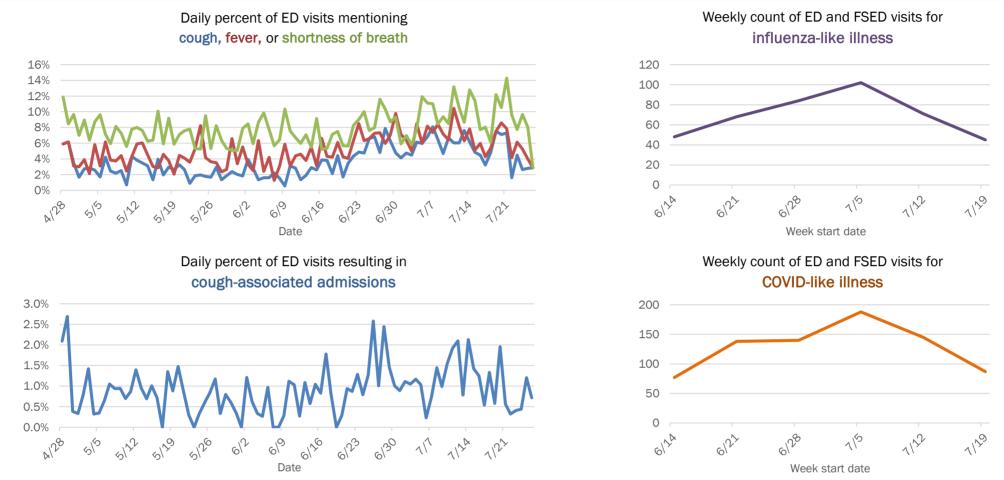

# **COVID-19: summary for Broward County**

Data through Jul 26, 2020 verified as of Jul 27, 2020 at 08:55 AM

Data in this report are provisional and subject to change.

| Cases: people with positive P | CR or antig | en test result          |                               |                         |                         |                      |              |        |          |         |              |         |          |            |        |
|-------------------------------|-------------|-------------------------|-------------------------------|-------------------------|-------------------------|----------------------|--------------|--------|----------|---------|--------------|---------|----------|------------|--------|
| Total cases                   | 50,784      |                         |                               | Ca                      | ases in Florid          | da residents         | by date      | case c | onfirm   | ed      |              |         |          |            |        |
| Florida residents             | 50,296      | Cases                   |                               |                         |                         | Me                   | edian ag     | е      |          |         |              |         |          |            |        |
| Non-Florida residents         | 488         |                         |                               | 60                      | 11 35                   |                      | -            |        |          |         | 0            | -       | 0        |            | N      |
| Gender for Florida residents  |             | 1,346<br>1,324<br>1,417 | 1,328<br>1,233<br>1,160       | 1,709<br>1,607<br>1,168 | 1,263<br>1,585<br>1,611 | 1,1/0<br>1,448<br>37 | 40<br>39     | 40     | 40       | 37      | 40           | 39      | 40<br>28 | 30 C       | 42     |
| Men                           | 24,024      | ਜੋ ਜੋ ਜੋ                | 1,1<br>1,2<br>1,2<br>1,2      |                         |                         |                      |              |        |          |         |              |         |          |            |        |
| Women                         | 26,019      |                         |                               |                         |                         |                      |              |        |          |         |              |         |          |            |        |
| Unknown                       | 253         |                         |                               |                         |                         |                      |              |        |          |         |              |         |          |            |        |
| Age for Florida residents     |             | ω 4 Ω                   | 9 - 7 8                       | 6 0 T                   | δ <u>ω</u> 4 ι          | ဂ ပ က                | 4 D          | 9 1    | . 00     | o o     | 2 1          | 2       | 0 5      | រ រ        | 9      |
| Range                         | 0 - 102     | 7/13<br>7/14<br>7/15    | 7/16<br>7/17<br>7/18          | 7/19<br>7/20<br>7/21    | 7/22<br>7/23<br>7/24    | 7/13<br>7/13         | 7/14<br>7/15 | 7/17   | 7/18     | 7/19    | 1/21<br>7/21 | 7/22    | 7/23     | 7/25       | 7/26   |
| Median age                    | 39          |                         |                               |                         |                         |                      |              |        |          |         |              |         |          |            |        |
| Race, ethnicity               | Cas         |                         | Hospital                      |                         | Dea                     | Outco                | mes fo       | or Flo | rida r   | eside   | nts          |         |          |            |        |
| White                         | 17,360      |                         | 35% 1,353 44% 306 50% Broward |                         |                         |                      |              |        |          |         |              |         |          |            |        |
| Hispanic                      | 9,386       |                         | 604                           | 20%                     | 74                      |                      |              | Hospi  | talizati | ons     | 3,           | 072     |          |            | cases) |
| Non-Hispanic                  | 6,399       |                         | 741                           | 24%                     | 231                     | 38%                  |              | Death  | S        |         | (            | 607     | (1%      | of al      | cases) |
| Unknown ethnicity             | 1,575       | 3%                      | 8                             | 0%                      | 1                       | 0%                   |              | New c  | leaths   |         |              | 2       |          |            |        |
| Black                         | 13,066      | 26%                     | 1,334                         | 43%                     | 239                     | 39%                  |              |        |          |         |              |         |          |            |        |
| Hispanic                      | 815         | 2%                      | 88                            | 3%                      | 8                       | 1%                   |              | State  | wide     |         |              |         |          |            |        |
| Non-Hispanic                  | 10,317      | 21%                     | 1,242                         | 40%                     | 230                     | 38%                  |              | Hospi  | talizati | ons     | 24,3         | 332     | (6%      | of al      | cases) |
| Unknown ethnicity             | 1,934       | 4%                      | 4                             | 0%                      | 1                       | 0%                   |              | Death  | S        |         | 5,9          | 931     | (1%      | of al      | cases) |
| Other                         | 4,229       | 8%                      | 315                           | 10%                     | 45                      | 7%                   |              | New c  | leaths   |         |              | 76      |          |            |        |
| Hispanic                      | 2,018       | 4%                      | 173                           | 6%                      | 15                      | 2%                   |              | Now do | aths are | those   | idontif      | iod cin | oo laat  | roport     |        |
| Non-Hispanic                  | 1,380       | 3%                      | 135                           | 4%                      | 27                      | 4%                   |              | New de | ausaie   | those   | luentii      | ieu sin | ce last  | report     |        |
| Unknown ethnicity             | 831         | 2%                      | 7                             | 0%                      | 3                       | 0%                   |              | Cases  | s in fac | ility s | staff/I      | eside   | ents     |            |        |
| Unknown race                  | 15,641      | 31%                     | 70                            | 2%                      | 17                      | 3%                   | Broward      |        |          |         |              |         |          |            |        |
| Hispanic                      | 4,114       | 8%                      | 44                            | 1%                      | 9                       | 1%                   |              | Long-t | erm ca   | are     | 1,           | 513     | (3%      | of al      | cases) |
| Non-Hispanic                  | 702         | 1%                      | 15                            | 0%                      | 5                       | 1%                   |              | Correc | ctional  |         | :            | 253     | (1%      | of al      | cases) |
| Unknown ethnicity             | 10,825      | 22%                     | 11                            | 0%                      | 3                       | 0%                   |              |        |          |         |              |         |          |            |        |
| Total                         | 50,296      |                         | 3,072                         |                         | 607                     |                      |              | State  | wide     |         |              |         |          |            |        |
|                               |             |                         |                               |                         |                         |                      |              | Long-t | erm ca   | are     | 23,          | 534     | (6%      | of al      | cases) |
|                               |             |                         |                               |                         |                         |                      |              | -      |          |         | _            |         | (00)     | <i>c</i> . |        |

Percent positivity for new cases

These counts include the number of people for whom the department received PCR or antigen laboratory results by day. This percent is the number of people who test positive for the first time divided by all the people tested that day, excluding people who have previously tested positive.

### Weekly count of ED and FSED visits for COVID-like illness