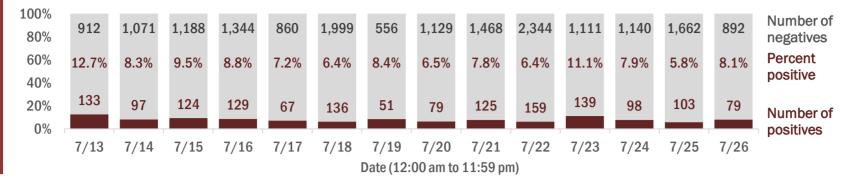

# **COVID-19: summary for Broward County**

Data through Jul 26, 2020 verified as of Jul 27, 2020 at 08:55 AM

Data in this report are provisional and subject to change.

| Cases: people with positive P | CR or antig | en test result          |                               |                         |                         |                      |              |        |          |         |              |         |          |            |        |
|-------------------------------|-------------|-------------------------|-------------------------------|-------------------------|-------------------------|----------------------|--------------|--------|----------|---------|--------------|---------|----------|------------|--------|
| Total cases                   | 50,784      |                         |                               | Ca                      | ases in Florid          | da residents         | by date      | case c | onfirm   | ed      |              |         |          |            |        |
| Florida residents             | 50,296      | Cases                   |                               |                         |                         | Me                   | edian ag     | е      |          |         |              |         |          |            |        |
| Non-Florida residents         | 488         |                         |                               | 60                      | 11 35                   |                      | -            |        |          |         | 0            | -       | 0        |            | N      |
| Gender for Florida residents  |             | 1,346<br>1,324<br>1,417 | 1,328<br>1,233<br>1,160       | 1,709<br>1,607<br>1,168 | 1,263<br>1,585<br>1,611 | 1,1/0<br>1,448<br>37 | 40<br>39     | 40     | 40       | 37      | 40           | 39      | 40<br>28 | 30 C       | 42     |
| Men                           | 24,024      | ਜੋ ਜੋ ਜੋ                | 1,1<br>1,2<br>1,2<br>1,2      |                         |                         |                      |              |        |          |         |              |         |          |            |        |
| Women                         | 26,019      |                         |                               |                         |                         |                      |              |        |          |         |              |         |          |            |        |
| Unknown                       | 253         |                         |                               |                         |                         |                      |              |        |          |         |              |         |          |            |        |
| Age for Florida residents     |             | ω 4 Ω                   | 9 - 7 8                       | 6 0 T                   | δ <u>ω</u> 4 ι          | ဂ ပ က                | 4 D          | 9 1    | . 00     | o o     | 2 1          | 2       | 0 5      | រ រ        | 9      |
| Range                         | 0 - 102     | 7/13<br>7/14<br>7/15    | 7/16<br>7/17<br>7/18          | 7/19<br>7/20<br>7/21    | 7/22<br>7/23<br>7/24    | 7/13<br>7/13         | 7/14<br>7/15 | 7/17   | 7/18     | 7/19    | 1/21<br>7/21 | 7/22    | 7/23     | 7/25       | 7/26   |
| Median age                    | 39          |                         |                               |                         |                         |                      |              |        |          |         |              |         |          |            |        |
| Race, ethnicity               | Cas         |                         | Hospital                      |                         | Dea                     | Outco                | mes fo       | or Flo | rida r   | eside   | nts          |         |          |            |        |
| White                         | 17,360      |                         | 35% 1,353 44% 306 50% Broward |                         |                         |                      |              |        |          |         |              |         |          |            |        |
| Hispanic                      | 9,386       |                         | 604                           | 20%                     | 74                      |                      |              | Hospi  | talizati | ons     | 3,           | 072     |          |            | cases) |
| Non-Hispanic                  | 6,399       |                         | 741                           | 24%                     | 231                     | 38%                  |              | Death  | S        |         | (            | 607     | (1%      | of al      | cases) |
| Unknown ethnicity             | 1,575       | 3%                      | 8                             | 0%                      | 1                       | 0%                   |              | New c  | leaths   |         |              | 2       |          |            |        |
| Black                         | 13,066      | 26%                     | 1,334                         | 43%                     | 239                     | 39%                  |              |        |          |         |              |         |          |            |        |
| Hispanic                      | 815         | 2%                      | 88                            | 3%                      | 8                       | 1%                   |              | State  | wide     |         |              |         |          |            |        |
| Non-Hispanic                  | 10,317      | 21%                     | 1,242                         | 40%                     | 230                     | 38%                  |              | Hospi  | talizati | ons     | 24,3         | 332     | (6%      | of al      | cases) |
| Unknown ethnicity             | 1,934       | 4%                      | 4                             | 0%                      | 1                       | 0%                   |              | Death  | S        |         | 5,9          | 931     | (1%      | of al      | cases) |
| Other                         | 4,229       | 8%                      | 315                           | 10%                     | 45                      | 7%                   |              | New c  | leaths   |         |              | 76      |          |            |        |
| Hispanic                      | 2,018       | 4%                      | 173                           | 6%                      | 15                      | 2%                   |              | Now do | aths are | those   | idontif      | iod cin | oo laat  | roport     |        |
| Non-Hispanic                  | 1,380       | 3%                      | 135                           | 4%                      | 27                      | 4%                   |              | New de | ausaie   | those   | luentii      | ieu sin | ce last  | report     |        |
| Unknown ethnicity             | 831         | 2%                      | 7                             | 0%                      | 3                       | 0%                   |              | Cases  | s in fac | ility s | staff/I      | eside   | ents     |            |        |
| Unknown race                  | 15,641      | 31%                     | 70                            | 2%                      | 17                      | 3%                   | Broward      |        |          |         |              |         |          |            |        |
| Hispanic                      | 4,114       | 8%                      | 44                            | 1%                      | 9                       | 1%                   |              | Long-t | erm ca   | are     | 1,           | 513     | (3%      | of al      | cases) |
| Non-Hispanic                  | 702         | 1%                      | 15                            | 0%                      | 5                       | 1%                   |              | Correc | ctional  |         | :            | 253     | (1%      | of al      | cases) |
| Unknown ethnicity             | 10,825      | 22%                     | 11                            | 0%                      | 3                       | 0%                   |              |        |          |         |              |         |          |            |        |
| Total                         | 50,296      |                         | 3,072                         |                         | 607                     |                      |              | State  | wide     |         |              |         |          |            |        |
|                               |             |                         |                               |                         |                         |                      |              | Long-t | erm ca   | are     | 23,          | 534     | (6%      | of al      | cases) |
|                               |             |                         |                               |                         |                         |                      |              | -      |          |         | _            |         | (00)     | <i>c</i> . |        |

Percent positivity for new cases

These counts include the number of people for whom the department received PCR or antigen laboratory results by day. This percent is the number of people who test positive for the first time divided by all the people tested that day, excluding people who have previously tested positive.