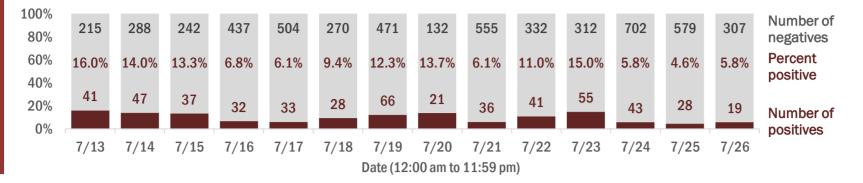

Percent positivity for new cases

These counts include the number of people for whom the department received PCR or antigen laboratory results by day. This percent is the number of people who test positive for the first time divided by all the people tested that day, excluding people who have previously tested positive.