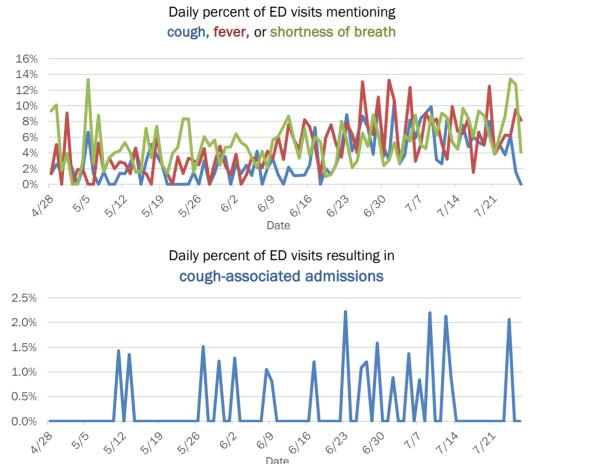

5-74 years | 104       | 9%  | 1            | 5%    | 19           | 28%  | 1      | 17% |
| 75-84 years | 44        | 4%  | 0            | 0%    | 13           | 19%  | 1      | 17% |
| 85+ years   | 15        | 1%  | 0            | 0%    | 2            | 3%   | 2      | 33% |
| Unknown     | 0         | 0%  | 0            | 0%    | 0            | 0%   | 0      | 0%  |
| Total       | 1,119     |     | 21           |       | 69           |      | 6      |     |

#### Percent positivity for new cases

These counts include the number of people for whom the department received PCR or antigen laboratory results by day. This percent is the number of people who test positive for the first time divided by all the people tested that day, excluding people who have previously tested positive.







Date





### **COVID-19: summary for Nassau County**

Data through Jul 26, 2020 verified as of Jul 27, 2020 at 08:55 AM

Data in this report are provisional and subject to change.

| Cases: people with positive PC | R or antig | en test r    | esult |      |              |       |                    |              |       |        |      |       |         |            |      |        |       |        |       |              |        |      |        |       |        |
|--------------------------------|------------|--------------|-------|------|--------------|-------|--------------------|--------------|-------|--------|------|-------|---------|------------|------|--------|-------|--------|-------|--------------|--------|------|--------|-------|--------|
| Total cases                    | 9