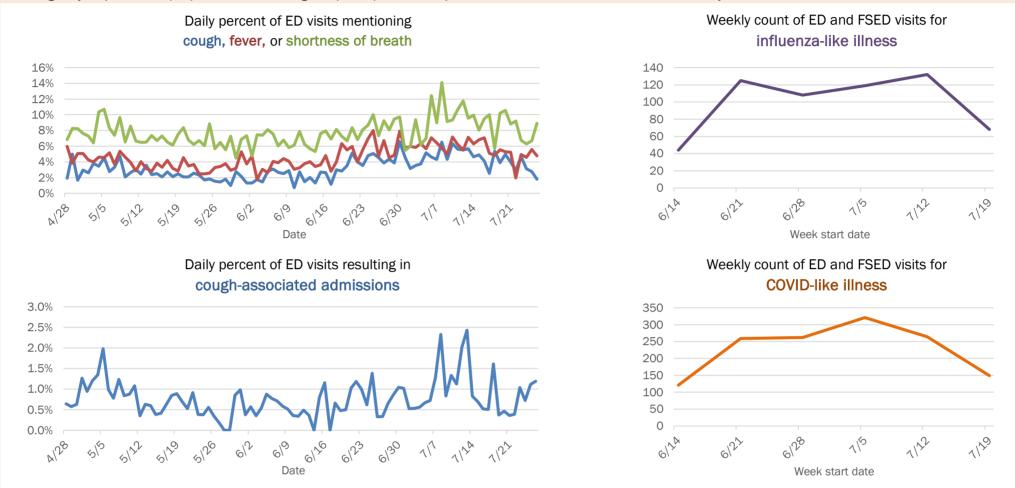

#### Percent positivity for new cases

These counts include the number of people for whom the department received PCR or antigen laboratory results by day. This percent is the number of people who test positive for the first time divided by all the people tested that day, excluding people who have previously tested positive.

### Weekly count of ED and FSED visits for COVID-like illness