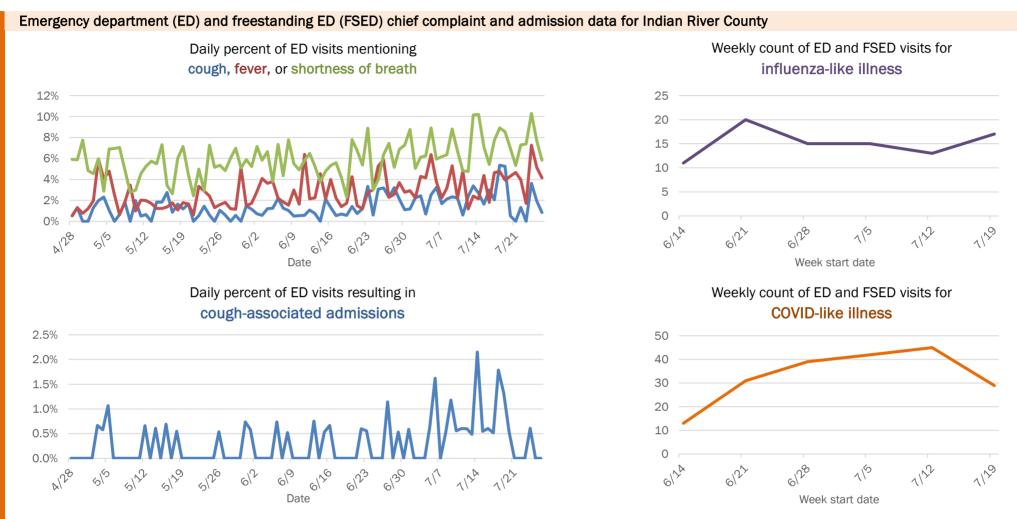

| 1  | 3%  |
| 65-74 years | 164       | 8%  | 6            | 11%          | 29   | 22%    | 3  | 9%  |
| 75-84 years | 137       | 7%  | 6            | 11%          | 29   | 22%    | 6  | 17% |
| 85+ years   | 124       | 6%  | 9            | 16%          | 33   | 25%    | 19 | 54% |
| Unknown     | 0         | 0%  | 0 0%         |              | 0 0% |        | 0  | 0%  |
| Total       | 2,018     |     | 57           |              | 132  |        | 35 |     |

#### Percent positivity for new cases

These counts include the number of people for whom the department received PCR or antigen laboratory results by day. This percent is the number of people who test positive for the first time divided by all the people tested that day, excluding people who have previously tested positive.





# **COVID-19: summary for Jackson County**

Data through Jul 26, 2020 verified as of Jul 27, 2020 at 08:55 AM

Data in this report are provisional and subject to change.

| Cases: people with positive P | CR or antig | en test result       |                      |                      |                      |              |       |       |          |         |         |        |       |              |        |            |        |         |     |
|-------------------------------|-------------|----------------------|----------------------|----------------------|----------------------|--------------|-------|-------|----------|---------|---------|--------|-------|--------------|--------|------------|--------|---------|-----|
| Total cases                   | 1,270       |