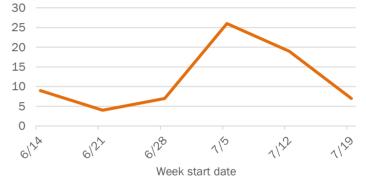

-74 years | 95        | 8%  | 0           | 0%    | 16          | 20%   | 3      | 16% |
| 75-84 years | 60        | 5%  | 1           | 13%   | 19          | 23%   | 7      | 37% |
| 85+ years   | 50        | 4%  | 0           | 0%    | 10          | 12%   | 6      | 32% |
| Unknown     | 1         | 0%  | 0           | 0%    | 0           | 0%    | 0      | 0%  |
| Total       | 1,256     |     | 8           |       | 82          |       | 19     |     |

#### Percent positivity for new cases

These counts include the number of people for whom the department received PCR or antigen laboratory results by day. This percent is the number of people who test positive for the first time divided by all the people tested that day, excluding people who have previously tested positive.













## **COVID-19: summary for Jefferson County**

Data through Jul 26, 2020 verified as of Jul 27, 2020 at 08:55 AM

Data in this report are provisional and subject to change.

| Cases: people with positive PC | R or antige | n test result                                     |                      |                      |                      |              |                                      |                      |                              |  |  |  |
|--------------------------------|-------------|---------------------------------------------------|----------------------|----------------------|----------------------|--------------|--------------------------------------|----------------------|------------------------------|--|--|--|
| Total cases                    | 177         | C