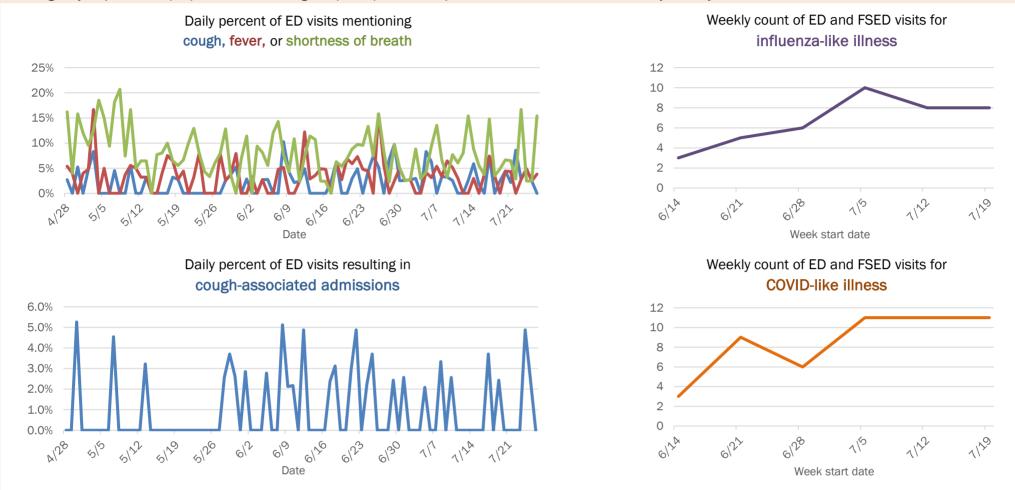

|
| 65-74 years | 40        | 8%  | 1            | 9%   | 6            | 22%  | 0      | 0%  |
| 75-84 years | 23        | 5%  | 2            | 18%  | 5            | 19%  | 1      | 50% |
| 85+ years   | 9         | 2%  | 0            | 0%   | 3            | 11%  | 1      | 50% |
| Unknown     | 1         | 0%  | 0            | 0%   | 0            | 0%   | 0      | 0%  |
| Total       | 471       |     | 11           |      | 27           |      | 2      |     |

#### Percent positivity for new cases

These counts include the number of people for whom the department received PCR or antigen laboratory results by day. This percent is the number of people who test positive for the first time divided by all the people tested that day, excluding people who have previously tested positive.







# **COVID-19: summary for Liberty County**

Data through Jul 26, 2020 verified as of Jul 27, 2020 at 08:55 AM

Data in this report are provisional and subject to change.

| Cases: people with positive PC | CR or antigen | test result                  |                           |                      |                      |                      |                                      |                      |                              |
|--------------------------------|---------------|------------------------------|---------------------------|----------------------|----------------------|----------------------|--------------------------------------|----------------------|------------------------------|
| Total cases                    | 339           |                              |