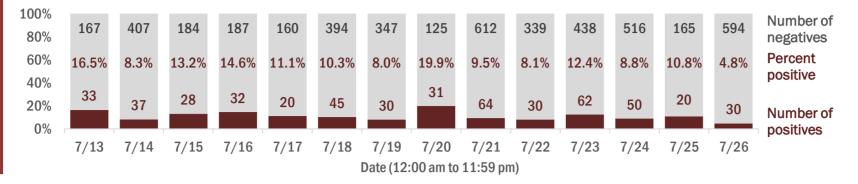

Percent positivity for new cases

These counts include the number of people for whom the department received PCR or antigen laboratory results by day. This percent is the number of people who test positive for the first time divided by all the people tested that day, excluding people who have previously tested positive.