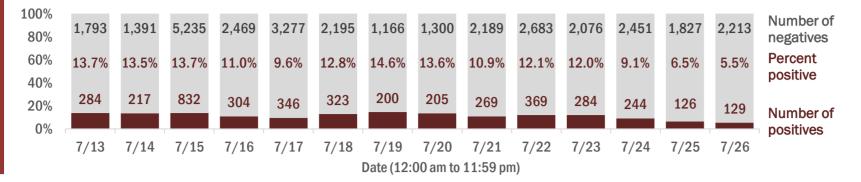

Percent positivity for new cases

These counts include the number of people for whom the department received PCR or antigen laboratory results by day. This percent is the number of people who test positive for the first time divided by all the people tested that day, excluding people who have previously tested positive.