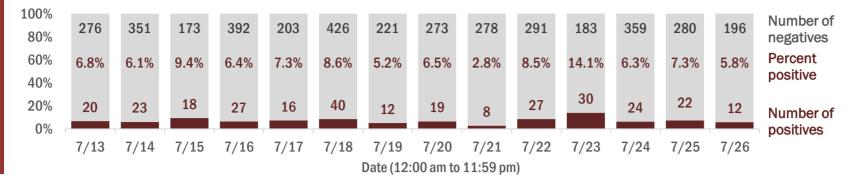

#### Percent positivity for new cases

These counts include the number of people for whom the department received PCR or antigen laboratory results by day. This percent is the number of people who test positive for the first time divided by all the people tested that day, excluding people who have previously tested positive.