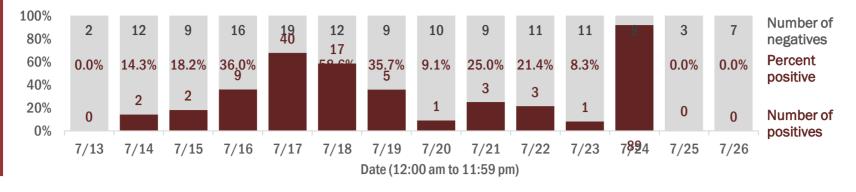

### **COVID-19: summary for Bradford County**

Data through Jul 26, 2020 verified as of Jul 27, 2020 at 08:55 AM

Data in this report are provisional and subject to change.

| Age group   | All cases |     | New cases ( | 7/26) | Hospitalizati | ons | Deaths |     |
|-------------|-----------|-----|-------------|-------|---------------|-----|--------|-----|
| 0-4 years   | 6         | 3%  | 0           | 0%    | 0             | 0%  | 0      | 0%  |
| 5-14 years  | 10        | 4%  | 0           | 0%    | 0             | 0%  | 0      | 0%  |
| 15-24 years | 38        | 16% | 0           | 0%    | 1             | 4%  | 0      | 0%  |
| 25-34 years | 30        | 13% | 1           | 33%   | 1             | 4%  | 0      | 0%  |
| 35-44 years | 38        | 16% | 1           | 33%   | 1             | 4%  | 0      | 0%  |
| 45-54 years | 37        | 16% | 0           | 0%    | 3             | 13% | 0      | 0%  |
| 55-64 years | 25        | 11% | 0           | 0%    | 4             | 17% | 0      | 0%  |
| 65-74 years | 15        | 6%  | 1           | 33%   | 5             | 21% | 0      | 0%  |
| 75-84 years | 24        | 10% | 0           | 0%    | 6             | 25% | 2      | 67% |
| 85+ years   | 13        | 6%  | 0           | 0%    | 3             | 13% | 1      | 33% |
| Unknown     | 0         | 0%  | 0           | 0%    | 0             | 0%  | 0      | 0%  |
| Total       | 236       |     | 3           |       | 24            |     | 3      |     |

#### Percent positivity for new cases

These counts include the number of people for whom the department received PCR or antigen laboratory results by day. This percent is the number of people who test positive for the first time divided by all the people tested that day, excluding people who have previously tested positive.