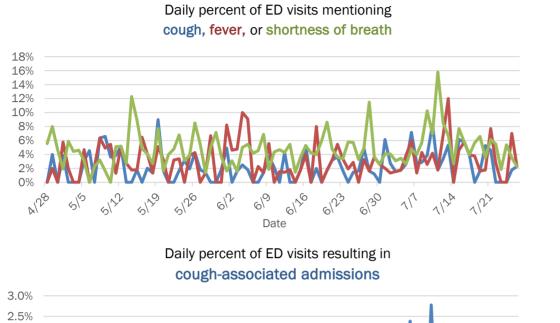

|
| 65-74 years | 95        | 8%  | 0           | 0%    | 16          | 20%   | 3      | 16% |
| 75-84 years | 60        | 5%  | 1           | 13%   | 19          | 23%   | 7      | 37% |
| 85+ years   | 50        | 4%  | 0           | 0%    | 10          | 12%   | 6      | 32% |
| Unknown     | 1         | 0%  | 0           | 0%    | 0           | 0%    | 0      | 0%  |
| Total       | 1,256     |     | 8           |       | 82          |       | 19     |     |

#### Percent positivity for new cases

These counts include the number of people for whom the department received PCR or antigen laboratory results by day. This percent is the number of people who test positive for the first time divided by all the people tested that day, excluding people who have previously tested positive.













## **COVID-19: summary for Jefferson County**

Data through Jul 26, 2020 verified as of Jul 27, 2020 at 08:55 AM

Data in this report are provisional and subject to change.

| Cases: people with positive PC | R or antige | n test result                                     |                      |                      |                      |              |                                      |                      |                              |  |  |  |
|--------------------------------|-------------|---------------------------------------------------|----------------------|----------------------|----------------------|--------------|--------------------------------------|----------------------|------------------------------|--|--|--|
| Total cases                    | 177