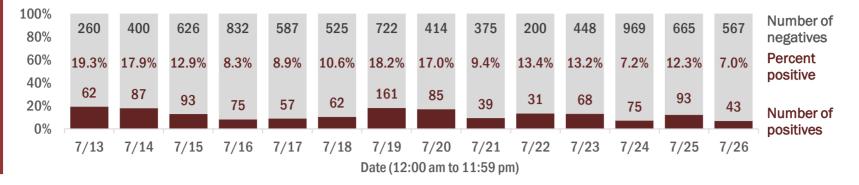

Percent positivity for new cases

These counts include the number of people for whom the department received PCR or antigen laboratory results by day. This percent is the number of people who test positive for the first time divided by all the people tested that day, excluding people who have previously tested positive.