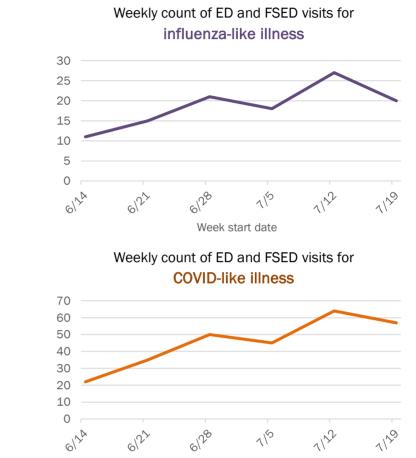

ars | 82        | 7%  | 1            | 14%   | 22           | 17%  | 4      | 31% |
| 75-84 years | 60        | 5%  | 0            | 0%    | 25           | 19%  | 3      | 23% |
| 85+ years   | 29        | 2%  | 0            | 0%    | 11           | 8%   | 0      | 0%  |
| Unknown     | 1         | 0%  | 0            | 0%    | 0            | 0%   | 0      | 0%  |
| Total       | 1,176     |     | 7            |       | 132          |      | 13     |     |

### Percent positivity for new cases

These counts include the number of people for whom the department received PCR or antigen laboratory results by day. This percent is the number of people who test positive for the first time divided by all the people tested that day, excluding people who have previously tested positive.







Date



6128

119

Week start date

The Electronic Surveillance System for the Early Notification of Community-Based Epidemics (ESSENCE-FL) includes chief complaint data from 211 of 212 Florida EDs and 77 of 80 Florida FSEDs. Data

are transmitted electronically to ESSENCE-FL daily or hourly.

# **COVID-19: summary for Santa Rosa County**

Data through Jul 26, 2020 verified as of Jul 27, 2020 at 08:55 AM

Data in this report are provisional and subject to change.

| Cases: people with positive PC | CR or antig | gen test result      |                              |                      |                      |         |            |             |        |              |          |        |       |         |        |        |            |          |
|--------------------------------|-------------