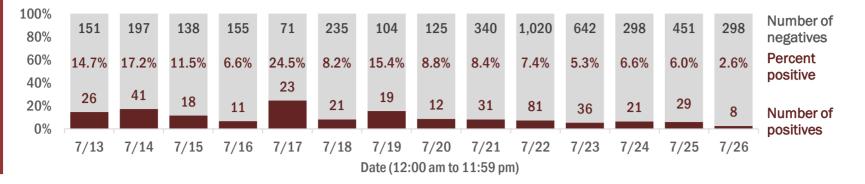

#### Percent positivity for new cases

These counts include the number of people for whom the department received PCR or antigen laboratory results by day. This percent is the number of people who test positive for the first time divided by all the people tested that day, excluding people who have previously tested positive.