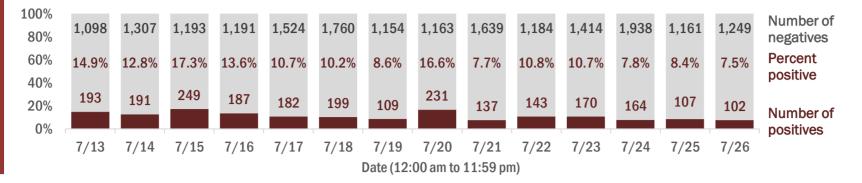

Percent positivity for new cases

These counts include the number of people for whom the department received PCR or antigen laboratory results by day. This percent is the number of people who test positive for the first time divided by all the people tested that day, excluding people who have previously tested positive.