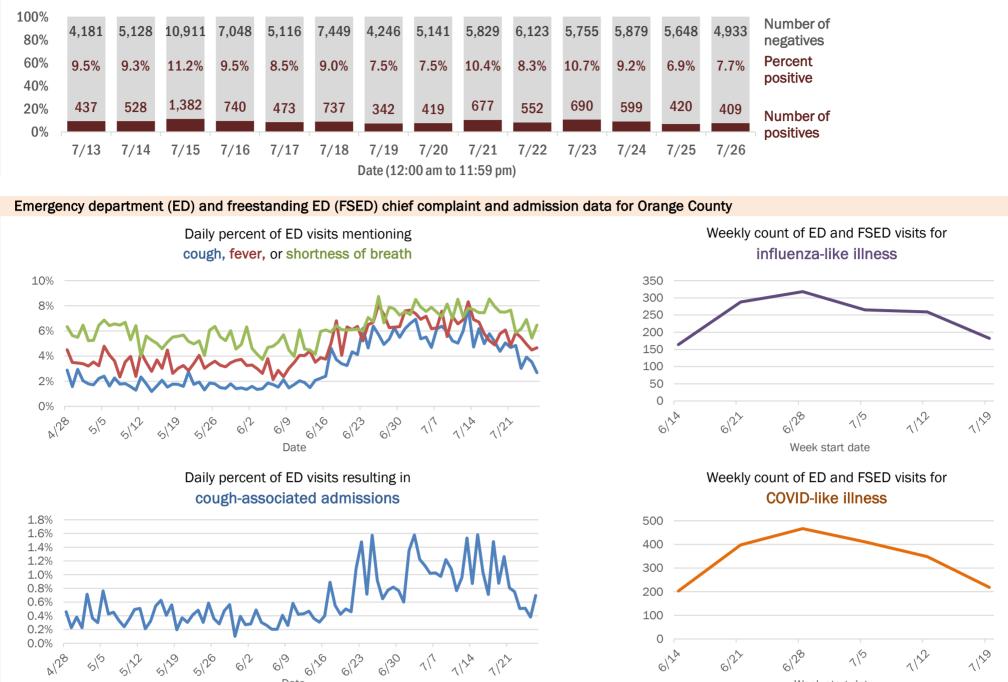

Percent positivity for new cases

These counts include the number of people for whom the department received PCR or antigen laboratory results by day. This percent is the number of people who test positive for the first time divided by all the people tested that day, excluding people who have previously tested positive.