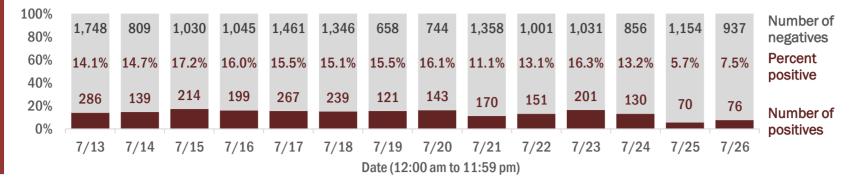

# **COVID-19: summary for Florida** Data through Jul 26, 2020 verified as of Jul 27, 2020 at 08:55 AM

Data in this report are provisional and subject to change.

| Cases: people with positive F | PCR or antig | gen tes                                                      | st result              |        |        |        |                 |       |        |        |        |        |        |        |       |       |      |       |        |        |        |         |        |        |              |              |       |
|-------------------------------|--------------|--------------------------------------------------------------|------------------------|--------|--------|--------|-----------------|-------|--------|--------|--------|--------|--------|--------|-------|-------|------|-------|--------|--------|--------|---------|--------|--------|--------------|--------------|-------|
| Total cases                   | 432,747      |                                                              |                        |        |        |        |                 |       | Cas    | es ir  | n Flo  | rida I | resid  | dents  | dy d  | ate ( | case | con   | firm   | ned    |        |         |        |        |              |              |       |
| Florida residents             | 427,698      | Case                                                         | es 🛱                   |        | (      | 2      |                 |       |        | 7      | 10     |        |        | M      | ediar | n age | •    |       |        |        |        |         |        |        |              |              |       |
| Non-Florida residents         | 5,049        |                                                              | 040 <b>6</b><br>13,815 | 11,251 | 30     | 12,462 | 10,476<br>),336 | Ч     | 89     | 12,437 | 12,145 | (0     |        |        |       | -     |      | H     | H      | H      | Ч      | 2       | Ч      | 2      | <del>L</del> | <del>L</del> | 43    |
| Gender for Florida residents  |              | 9,244                                                        | 10,040                 | 11,    | 10,230 | Η į    | 10,4 /<br>9,336 | 9,711 | 10,189 | ਜੋ     | 17     | 9,336  | 8,901  | 41     | 41    | 40    | 41   | 41    | 4      | 41     | 41     | 42      | 41     | 42     | 41           | 4            | 4     |
| Men                           | 205,805      | o                                                            |                        |        |        |        | 0)              |       |        |        |        | 0)     | 00     |        |       |       |      |       |        |        |        |         |        |        |              |              |       |
| Women                         | 218,574      |                                                              |                        |        |        |        |                 |       |        |        |        |        |        |        |       |       |      |       |        |        |        |         |        |        |              |              |       |
| Unknown                       | 3,319        |                                                              |                        |        |        |        |                 |       |        |        |        |        |        |        |       |       |      |       |        |        |        |         |        |        |              |              |       |
| Age for Florida residents     |              | n                                                            | L5 L4                  | Q      |        | 00 0   | n O             | 뒨     | 2      | 33     | 4      | 2<br>2 | 9<br>0 | ς<br>Ω | 4     | Ŋ     | 9    | 2     | 00     | n      | 0      | 년       | 23     | 33     | 4            | ខ្ម          | 50    |
| Range                         | 0 - 108      | 7/1:                                                         | 7/14<br>7/15           | 7/16   | 7/17   | 7/18   | 7/20            | 7/21  | 7/22   | 7/23   | 7/24   | 7/25   | 7/26   | 7/13   | 7/14  | 7/15  | 7/16 | 7/17  | 7/18   | 7/19   | 7/20   | 7/21    | 7/22   | 7/23   | 7/24         | 7/25         | 7/26  |
| Median age                    | 40           |                                                              |                        |        |        |        |                 |       |        |        |        |        |        |        | L     |       |      |       |        |        |        |         |        |        |              |              |       |
| Race, ethnicity               |              | Cases Hospitalizations Deaths Outcomes for Florida residents |                        |        |        |        |                 |       |        |        |        |        |        |        |       |       |      |       |        |        |        |         |        |        |              |              |       |
| White                         | 159,744      |                                                              | 37%                    |        | 1,472  |        |                 | 59    |        |        | 949    |        |        | 67%    |       |       | Flor |       |        |        |        |         |        |        |              |              |       |
| Hispanic                      | 70,369       |                                                              | 16%                    |        | 5,559  |        | _               | 23    |        | ,      | 155    |        |        | 19%    |       |       | Hos  |       | lizat  | ions   |        | 24,3    |        | •      |              |              | ases) |
| Non-Hispanic                  | 72,628       |                                                              | 17%                    | 8      | 3,328  |        |                 | 34    |        |        | 572    |        |        | 43%    |       |       | Dea  |       |        |        |        | 5,9     |        | (1)    | % of :       | all c        | ases) |
| Unknown ethnicity             | 16,747       | -                                                            | 4%                     |        | 58     |        |                 | 2     |        |        | 222    |        |        | 4%     |       |       | New  | dea   | aths   |        |        |         | 77     |        |              |              |       |
| Black                         | 62,840       |                                                              | 15%                    | (      | 5,119  |        |                 | 25    |        | 1,:    | 233    |        |        | 21%    |       |       | New  | death | ns are | e thos | se ide | entifie | ed sin | ce las | st repo      | ort.         |       |
| Hispanic                      | 2,874        |                                                              | 1%                     |        | 28     |        |                 | 1     |        |        | 37     | _      |        | 1%     |       |       |      |       |        |        |        |         |        |        |              |              |       |
| Non-Hispanic                  | 50,990       |                                                              | 12%                    | Ę      | 5,638  |        |                 | 23    |        | 1,:    | 141    |        |        | 19%    |       |       | Cas  |       | n fao  | cility | / sta  | ff/re   | eside  | ents   |              |              |       |
| Unknown ethnicity             | 8,976        |                                                              | 2%                     |        | 190    |        |                 | 1     |        |        | 55     |        |        | 1%     |       |       | Flor |       |        |        |        |         |        |        |              |              |       |
| Other                         | 41,684       |                                                              | 10%                    |        | 2,828  |        |                 | 12    |        |        | 467    | -      |        | 8%     |       |       | Lon  |       |        |        | 2      | 23,5    |        |        |              |              | ases) |
| Hispanic                      | 20,728       |                                                              | 5%                     | -      | .,733  | _      |                 | 7     |        |        | 238    |        |        | 4%     |       |       | Corr | ecti  | onal   |        |        | 7,8     | 34     | (29    | % of :       | all c        | ases) |
| Non-Hispanic                  | 10,960       |                                                              | 3%                     |        | 93(    | -      |                 | 4     |        |        | 179    |        |        | 3%     |       |       |      |       |        |        |        |         |        |        |              |              |       |
| Unknown ethnicity             | 9,996        |                                                              | 2%                     |        | 16     |        |                 | 1     |        |        | 50     |        |        | 1%     |       |       |      |       |        |        |        |         |        |        |              |              |       |
| Unknown race                  | 163,430      | -                                                            | 38%                    |        | 91     |        |                 | 4     |        |        | 282    |        |        | 5%     |       |       |      |       |        |        |        |         |        |        |              |              |       |
| Hispanic                      | 12,953       | -                                                            | 3%                     |        | 193    |        |                 | 1     |        |        | 45     |        |        | 1%     |       |       |      |       |        |        |        |         |        |        |              |              |       |
| Non-Hispanic                  | 2,993        |                                                              | 1%                     |        | 76     | 1.1    |                 | 0     |        |        | 23     |        |        | 0%     |       |       |      |       |        |        |        |         |        |        |              |              |       |
| Unknown ethnicity             | 147,484      |                                                              | 34%                    |        | 648    | -      |                 | 3     | %      |        | 214    |        |        | 4%     |       |       |      |       |        |        |        |         |        |        |              |              |       |
| Total                         | 427,698      |                                                              |                        | 24     | ,332   | 2      |                 |       |        | 5,9    | 931    |        |        |        |       |       |      |       |        |        |        |         |        |        |              |              |       |

Percent positivity for new cases

These counts include the number of people for whom the department received PCR or antigen laboratory results by day. This percent is the number of people who test positive for the first time divided by all the people tested that day, excluding people who have previously tested positive.