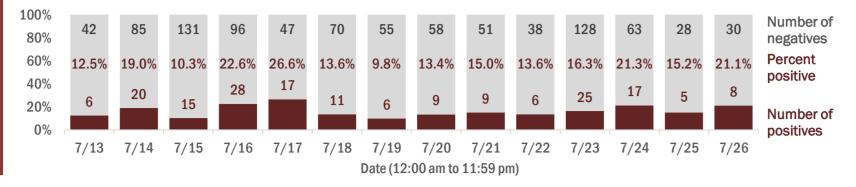

Percent positivity for new cases

These counts include the number of people for whom the department received PCR or antigen laboratory results by day. This percent is the number of people who test positive for the first time divided by all the people tested that day, excluding people who have previously tested positive.