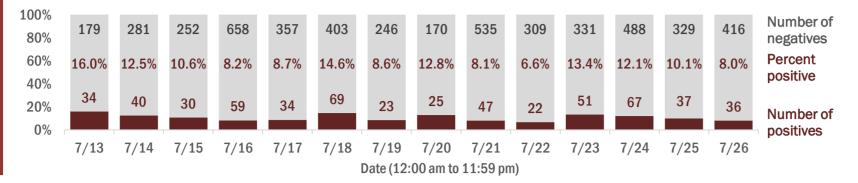

#### Percent positivity for new cases

These counts include the number of people for whom the department received PCR or antigen laboratory results by day. This percent is the number of people who test positive for the first time divided by all the people tested that day, excluding people who have previously tested positive.