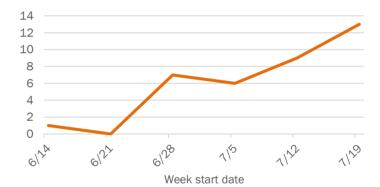

ars | 24        | 10% | 0                | 0%   | 1                | 4%  | 0      | 0%  |
| 85+ years   | 6         | 3%  | 0                | 0%   | 3                | 13% | 0      | 0%  |
| Unknown     | 0         | 0%  | 0                | 0%   | 0                | 0%  | 0      | 0%  |
| Total       | 231       |     | 1                |      | 24               |     | 4      |     |

#### Percent positivity for new cases

These counts include the number of people for whom the department received PCR or antigen laboratory results by day. This percent is the number of people who test positive for the first time divided by all the people tested that day, excluding people who have previously tested positive.







Date



### Weekly count of ED and FSED visits for **COVID-like illness**



## **COVID-19: summary for Duval County**

Data through Jul 26, 2020 verified as of Jul 27, 2020 at 08:55 AM

Data in this report are provisional and subject to change.

| Cases: people with positive F | PCR or antig | en test result       |                      |                      |                      |                      |       |        |        |         |        |        |         |        |      |        |       |        |
|-------------------------------|--------------|----------------------|----------------------|----------------------|----------------------|----------------------|-------|--------|--------|---------|--------|--------|---------|--------|------|--------|-------|--------|
| Total cases                   | 20,001       |                      |