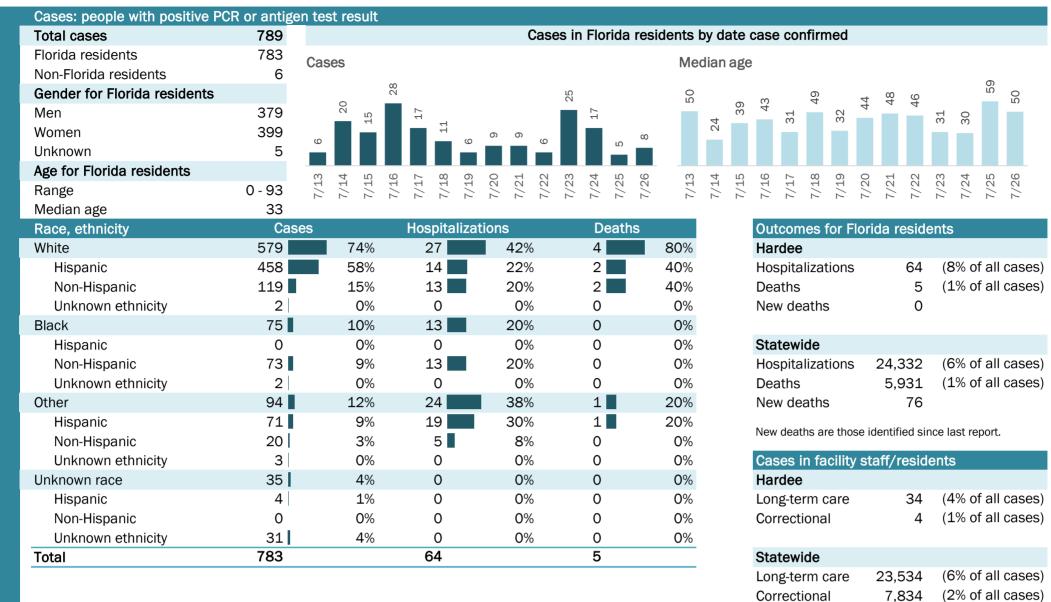

# **COVID-19: summary for Florida** Data through Jul 26, 2020 verified as of Jul 27, 2020 at 08:55 AM

Data in this report are provisional and subject to change.

| Cases: people with positive F | PCR or antig | gen tes                                                      | st result              |        |        |        |                 |       |        |        |        |        |        |        |       |       |      |       |        |        |        |         |        |        |              |              |       |
|-------------------------------|--------------|--------------------------------------------------------------|------------------------|--------|--------|--------|-----------------|-------|--------|--------|--------|--------|--------|--------|-------|-------|------|-------|--------|--------|--------|---------|--------|--------|--------------|--------------|-------|
| Total cases                   | 432,747      |                                                              |                        |        |        |        |                 |       | Cas    | es ir  | n Flo  | rida I | resid  | dents  | dy d  | ate ( | case | con   | firm   | ned    |        |         |        |        |              |              |       |
| Florida residents             | 427,698      | Case                                                         | es 🛱                   |        | (      | 2      |                 |       |        | 7      | 10     |        |        | M      | ediar | n age | •    |       |        |        |        |         |        |        |              |              |       |
| Non-Florida residents         | 5,049        |                                                              | 040 <b>6</b><br>13,815 | 11,251 | 30     | 12,462 | 10,476<br>),336 | Ч     | 89     | 12,437 | 12,145 | (0     |        |        |       | -     |      | H     | H      | H      | Ч      | 2       | Ч      | 2      | <del>L</del> | <del>L</del> | 43    |
| Gender for Florida residents  |              | 9,244                                                        | 10,040                 | 11,    | 10,230 | Η į    | 10,4 /<br>9,336 | 9,711 | 10,189 | ਜੋ     | 17     | 9,336  | 8,901  | 41     | 41    | 40    | 41   | 41    | 4      | 41     | 41     | 42      | 41     | 42     | 41           | 4            | 4     |
| Men                           | 205,805      | o                                                            |                        |        |        |        | 0)              |       |        |        |        | 0)     | 00     |        |       |       |      |       |        |        |        |         |        |        |              |              |       |
| Women                         | 218,574      |                                                              |                        |        |        |        |                 |       |        |        |        |        |        |        |       |       |      |       |        |        |        |         |        |        |              |              |       |
| Unknown                       | 3,319        |                                                              |                        |        |        |        |                 |       |        |        |        |        |        |        |       |       |      |       |        |        |        |         |        |        |              |              |       |
| Age for Florida residents     |              | n                                                            | L5 L4                  | Q      |        | 00 0   | n O             | 뒨     | 2      | 33     | 4      | 2<br>2 | 9<br>0 | ς<br>Ω | 4     | Ŋ     | 9    | 2     | 00     | n      | 0      | 년       | 23     | 33     | 4            | ខ្ម          | 50    |
| Range                         | 0 - 108      | 7/1:                                                         | 7/14<br>7/15           | 7/16   | 7/17   | 7/18   | 7/20            | 7/21  | 7/22   | 7/23   | 7/24   | 7/25   | 7/26   | 7/13   | 7/14  | 7/15  | 7/16 | 7/17  | 7/18   | 7/19   | 7/20   | 7/21    | 7/22   | 7/23   | 7/24         | 7/25         | 7/26  |
| Median age                    | 40           |                                                              |                        |        |        |        |                 |       |        |        |        |        |        |        | L     |       |      |       |        |        |        |         |        |        |              |              |       |
| Race, ethnicity               |              | Cases Hospitalizations Deaths Outcomes for Florida residents |                        |        |        |        |                 |       |        |        |        |        |        |        |       |       |      |       |        |        |        |         |        |        |              |              |       |
| White                         | 159,744      |                                                              | 37%                    |        | 1,472  |        |                 | 59    |        |        | 949    |        |        | 67%    |       |       | Flor |       |        |        |        |         |        |        |              |              |       |
| Hispanic                      | 70,369       |                                                              | 16%                    |        | 5,559  |        | _               | 23    |        | ,      | 155    |        |        | 19%    |       |       | Hos  |       | lizat  | ions   |        | 24,3    |        | •      |              |              | ases) |
| Non-Hispanic                  | 72,628       |                                                              | 17%                    | 8      | 3,328  |        |                 | 34    |        |        | 572    |        |        | 43%    |       |       | Dea  |       |        |        |        | 5,9     |        | (1)    | % of :       | all c        | ases) |
| Unknown ethnicity             | 16,747       | -                                                            | 4%                     |        | 58     |        |                 | 2     |        |        | 222    |        |        | 4%     |       |       | New  | dea   | aths   |        |        |         | 77     |        |              |              |       |
| Black                         | 62,840       |                                                              | 15%                    | (      | 5,119  |        |                 | 25    |        | 1,:    | 233    |        |        | 21%    |       |       | New  | death | ns are | e thos | se ide | entifie | ed sin | ce las | st repo      | ort.         |       |
| Hispanic                      | 2,874        |                                                              | 1%                     |        | 28     |        |                 | 1     |        |        | 37     | _      |        | 1%     |       |       |      |       |        |        |        |         |        |        |              |              |       |
| Non-Hispanic                  | 50,990       |                                                              | 12%                    | Ę      | 5,638  |        |                 | 23    |        | 1,:    | 141    |        |        | 19%    |       |       | Cas  |       | n fao  | cility | / sta  | ff/re   | eside  | ents   |              |              |       |
| Unknown ethnicity             | 8,976        |                                                              | 2%                     |        | 190    |        |                 | 1     |        |        | 55     |        |        | 1%     |       |       | Flor |       |        |        |        |         |        |        |              |              |       |
| Other                         | 41,684       |                                                              | 10%                    |        | 2,828  |        |                 | 12    |        |        | 467    | -      |        | 8%     |       |       | Lon  |       |        |        | 2      | 23,5    |        |        |              |              | ases) |
| Hispanic                      | 20,728       |                                                              | 5%                     | -      | .,733  | _      |                 | 7     |        |        | 238    |        |        | 4%     |       |       | Corr | ecti  | onal   |        |        | 7,8     | 34     | (29    | % of :       | all c        | ases) |
| Non-Hispanic                  | 10,960       |                                                              | 3%                     |        | 93(    | -      |                 | 4     |        |        | 179    |        |        | 3%     |       |       |      |       |        |        |        |         |        |        |              |              |       |
| Unknown ethnicity             | 9,996        |                                                              | 2%                     |        | 16     |        |                 | 1     |        |        | 50     |        |        | 1%     |       |       |      |       |        |        |        |         |        |        |              |              |       |
| Unknown race                  | 163,430      | -                                                            | 38%                    |        | 91     |        |                 | 4     |        |        | 282    |        |        | 5%     |       |       |      |       |        |        |        |         |        |        |              |              |       |
| Hispanic                      | 12,953       | -                                                            | 3%                     |        | 193    |        |                 | 1     |        |        | 45     |        |        | 1%     |       |       |      |       |        |        |        |         |        |        |              |              |       |
| Non-Hispanic                  | 2,993        |                                                              | 1%                     |        | 76     | 1.1    |                 | 0     |        |        | 23     |        |        | 0%     |       |       |      |       |        |        |        |         |        |        |              |              |       |
| Unknown ethnicity             | 147,484      |                                                              | 34%                    |        | 648    | -      |                 | 3     | %      |        | 214    |        |        | 4%     |       |       |      |       |        |        |        |         |        |        |              |              |       |
| Total                         | 427,698      |                                                              |                        | 24     | ,332   | 2      |                 |       |        | 5,9    | 931    |        |        |        |       |       |      |       |        |        |        |         |        |        |              |              |       |