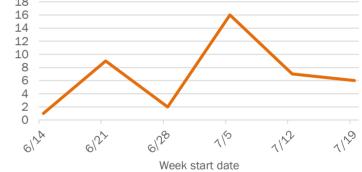

| 7%  | 1            | 17%   | 1            | 17%  | 0      | 0%   |
| 75-84 years | 28        | 9%  | 2            | 33%   | 2            | 33%  | 1      | 100% |
| 85+ years   | 25        | 8%  | 1            | 17%   | 1            | 17%  | 0      | 0%   |
| Unknown     | 0         | 0%  | 0            | 0%    | 0            | 0%   | 0      | 0%   |
| Total       | 315       |     | 6            |       | 6            |      | 1      |      |

#### Percent positivity for new cases

These counts include the number of people for whom the department received PCR or antigen laboratory results by day. This percent is the number of people who test positive for the first time divided by all the people tested that day, excluding people who have previously tested positive.







Date





## **COVID-19: summary for Glades County**

Data through Jul 26, 2020 verified as of Jul 27, 2020 at 08:55 AM

Data in this report are provisional and subject to change.

| Cases: people with positive PC | CR or antig | en test result       |                              |                      |                      |             |        |              |        |         |       |       |              |       |            |        |        |
|--------------------------------|-------------|----------------------|------------------------------|----------------------|----------------------|-------------|--------|--------------|--------|---------|-------|-------|--------------|-------|------------|--------|--------|
| Total cases                    | 383         |                      |