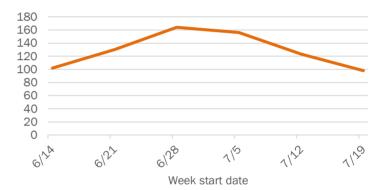

| 19%  | 4      | 19% |
| 75-84 years | 115       | 4%  | 5            | 7%    | 20           | 13%  | 5      | 24% |
| 85+ years   | 53        | 2%  | 1            | 1%    | 12           | 8%   | 4      | 19% |
| Unknown     | 2         | 0%  | 0            | 0%    | 0            | 0%   | 0      | 0%  |
| Total       | 2,963     |     | 70           |       | 149          |      | 21     |     |

### Percent positivity for new cases

These counts include the number of people for whom the department received PCR or antigen laboratory results by day. This percent is the number of people who test positive for the first time divided by all the people tested that day, excluding people who have previously tested positive.









## Weekly count of ED and FSED visits for COVID-like illness



# **COVID-19: summary for St. Lucie County**

Data through Jul 26, 2020 verified as of Jul 27, 2020 at 08:55 AM

Data in this report are provisional and subject to change.

| Total cases                  | 4,546   |                      |                      | Cas                          | ses in Fl  | lorida     | resid | dents I | by da | ate d  | ase    | confi              | rme      | d       |      |         |        |      |         |       |      |
|------------------------------|---------|----------------------|----------------------|------------------------------|------------|------------|-------|---------|-------|--------|--------|--------------------|----------|---------|------|---------|--------|------|---------|-------|------|
| Florida residents            | 4,526   | Ca