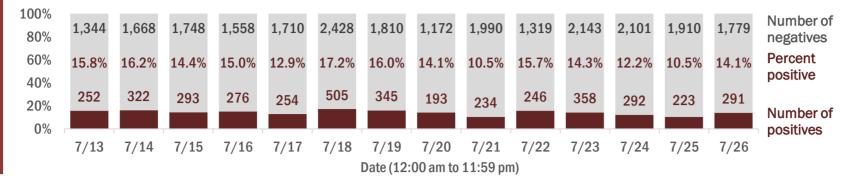

Percent positivity for new cases

These counts include the number of people for whom the department received PCR or antigen laboratory results by day. This percent is the number of people who test positive for the first time divided by all the people tested that day, excluding people who have previously tested positive.