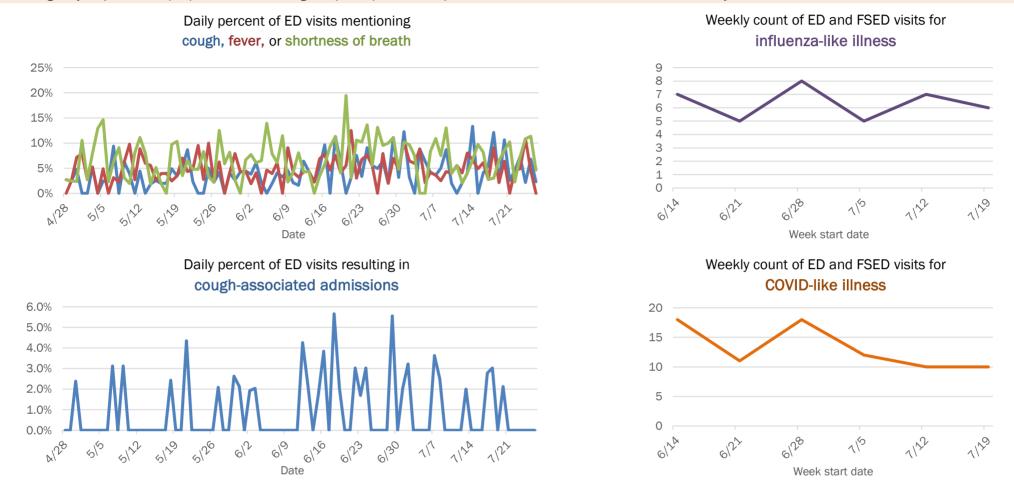

Percent positivity for new cases

These counts include the number of people for whom the department received PCR or antigen laboratory results by day. This percent is the number of people who test positive for the first time divided by all the people tested that day, excluding people who have previously tested positive.