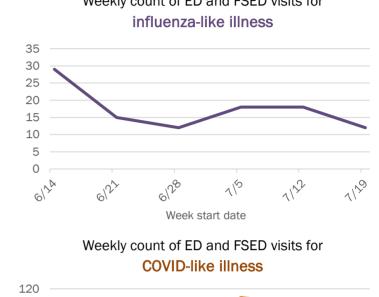

%  | 28     | 43% |
| Unknown     | 3         | 0%  | 0            | 0%   | 0            | 0%   | 0      | 0%  |
| Total       | 3,429     |     | 31           |      | 300          |      | 65     |     |

#### Percent positivity for new cases

12%

10%

8% 6%

These counts include the number of people for whom the department received PCR or antigen laboratory results by day. This percent is the number of people who test positive for the first time divided by all the people tested that day, excluding people who have previously tested positive.





4% 2% 0% 5/29 5/20 6/9 5/5 5/22 612 6/20 6123 6/30 7120 A128 1122 117 Date Daily percent of ED visits resulting in cough-associated admissions 6.0% 5.0% 4.0% 3.0% 2.0% 1.0% 0.0% 6120 6123 5/29 5/20 6/2 619 5/22 117 7/124 6/30 1122 A128 5 Date





# **COVID-19: summary for Monroe County**

Data through Jul 26, 2020 verified as of Jul 27, 2020 at 08:55 AM

Data in this report are provisional and subject to change.

| Cases: people with positive PC | CR or an <u>tig</u> | gen test res <u>ult</u> |                      |                              |                      |             |              |      |              |          |                |          |         | _          |        |
|--------------------------------|---------------------|-------------------------|----------------------|------------------------------|----------------------|-------------|--------------|------|--------------|----------|----------------|----------|---------|------------|--------|
| Total cases                    | 1,145               |