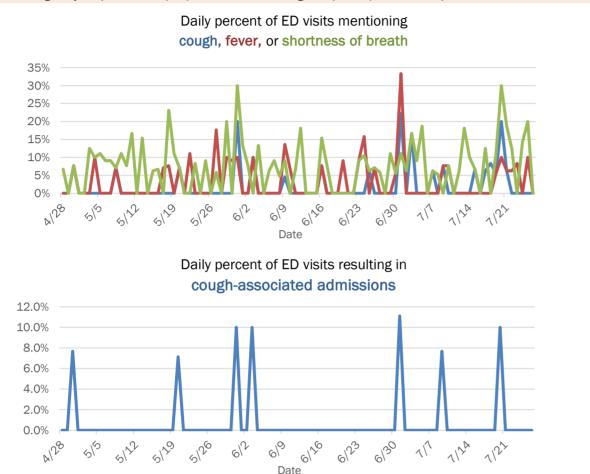

#### Percent positivity for new cases

These counts include the number of people for whom the department received PCR or antigen laboratory results by day. This percent is the number of people who test positive for the first time divided by all the people tested that day, excluding people who have previously tested positive.