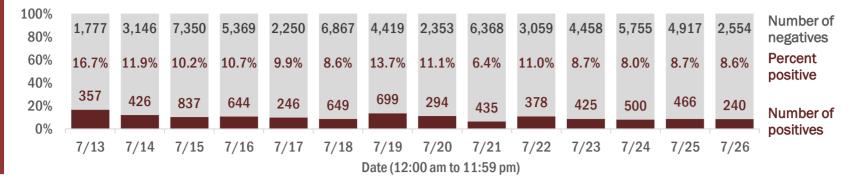

Percent positivity for new cases

These counts include the number of people for whom the department received PCR or antigen laboratory results by day. This percent is the number of people who test positive for the first time divided by all the people tested that day, excluding people who have previously tested positive.