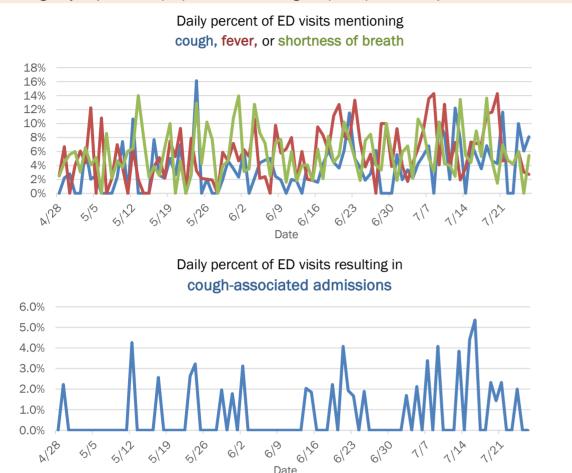

|
| 65-74 years | 83        | 5%  | 1            | 2%   | 23           | 17%  | 8      | 24% |
| 75-84 years | 49        | 3%  | 0            | 0%   | 20           | 15%  | 10     | 29% |
| 85+ years   | 28        | 2%  | 0            | 0%   | 8            | 6%   | 9      | 26% |
| Unknown     | 0         | 0%  | 0            | 0%   | 0            | 0%   | 0      | 0%  |
| Total       | 1,573     |     | 60           |      | 137          |      | 34     |     |

#### Percent positivity for new cases

These counts include the number of people for whom the department received PCR or antigen laboratory results by day. This percent is the number of people who test positive for the first time divided by all the people tested that day, excluding people who have previously tested positive.







Date



119

Week start date

# **COVID-19: summary for Hernando County**

Data through Jul 26, 2020 verified as of Jul 27, 2020 at 08:55 AM

Data in this report are provisional and subject to change.

| Cases: people with positive PC | CR or antige | en test result       |                                                        |                      |                      |              |                                              |                      |                              |  |  |  |  |
|--------------------------------|--------------|----------------------|--------------------------------------------------------|----------------------|----------------------|--------------|----------------------------------------------|----------------------|------------------------------|-