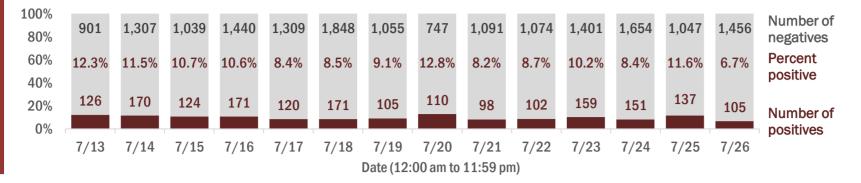

Percent positivity for new cases

These counts include the number of people for whom the department received PCR or antigen laboratory results by day. This percent is the number of people who test positive for the first time divided by all the people tested that day, excluding people who have previously tested positive.