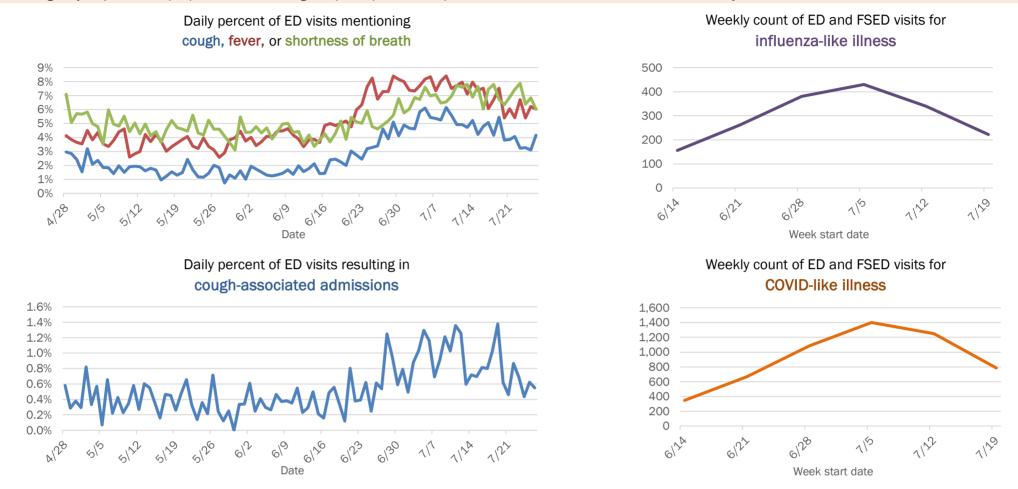

|
| 65-74 years | 3,264     | 6%  | 112          | 8%    | 519          | 17%  | 138    | 23% |
| 75-84 years | 1,632     | 3%  | 56           | 4%    | 458          | 15%  | 169    | 28% |
| 85+ years   | 829       | 2%  | 37           | 3%    | 262          | 9%   | 157    | 26% |
| Unknown     | 25        | 0%  | 2            | 0%    | 0            | 0%   | 0      | 0%  |
| Total       | 50,296    |     | 1,448        |       | 3,072        |      | 607    |     |

Percent positivity for new cases

These counts include the number of people for whom the department received PCR or antigen laboratory results by day. This percent is the number of people who test positive for the first time divided by all the people tested that day, excluding people who have previously tested positive.







### **COVID-19: summary for Calhoun County**

Data through Jul 26, 2020 verified as of Jul 27, 2020 at 08:55 AM

Data in this report are provisional and subject to change.



| Age group   | All cases |     | New cases ( | (7/26)     | Hospitalizat | ions | Deaths |     |
|-------------|-----------|-----|-------------|------------|--------------|------|--------|-----|
| 0-4 years   | 2         | 1%  | 0           | <b>O</b> % | 0            | 0%   | 0      | 0%  |
| 5-14 years  | 6         | 2%  | 0           | 0%         | 0            | 0%   | 0      | 0%  |
| 15-24 years | 31        | 12% | 1           | 25%        | 2            | 8%   | 0      | 0%  |
| 25-34 years | 33        | 13% | 1           | 25%        | 0            | 0%   | 0      | 0%  |
| 35-44 years | 25        | 10% | 0