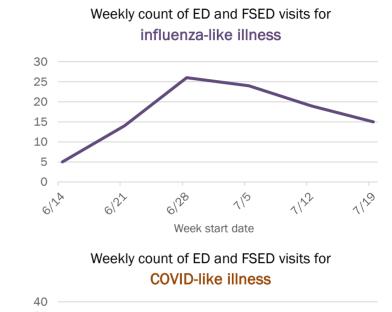

rs | 104       | 9%  | 1            | 5%    | 19           | 28%  | 1      | 17% |
| 75-84 years | 44        | 4%  | 0            | 0%    | 13           | 19%  | 1      | 17% |
| 85+ years   | 15        | 1%  | 0            | 0%    | 2            | 3%   | 2      | 33% |
| Unknown     | 0         | 0%  | 0            | 0%    | 0            | 0%   | 0      | 0%  |
| Total       | 1,119     |     | 21           |       | 69           |      | 6      |     |

#### Percent positivity for new cases

These counts include the number of people for whom the department received PCR or antigen laboratory results by day. This percent is the number of people who test positive for the first time divided by all the people tested that day, excluding people who have previously tested positive.







Date





### **COVID-19: summary for Nassau County**

Data through Jul 26, 2020 verified as of Jul 27, 2020 at 08:55 AM

Data in this report are provisional and subject to change.

| Cases: people with positive PC | R or antig | en test r    | esult |      |              |       |                    |              |       |        |      |       |         |            |      |        |       |        |       |              |        |      |        |       |        |
|--------------------------------|------------|--------------|-------|------|--------------|-------|--------------------|--------------|-------|--------|------|-------|---------|------------|------|--------|-------|--------|-------|--------------|--------|------|--------|-------|--------|
| Total cases                    | 967