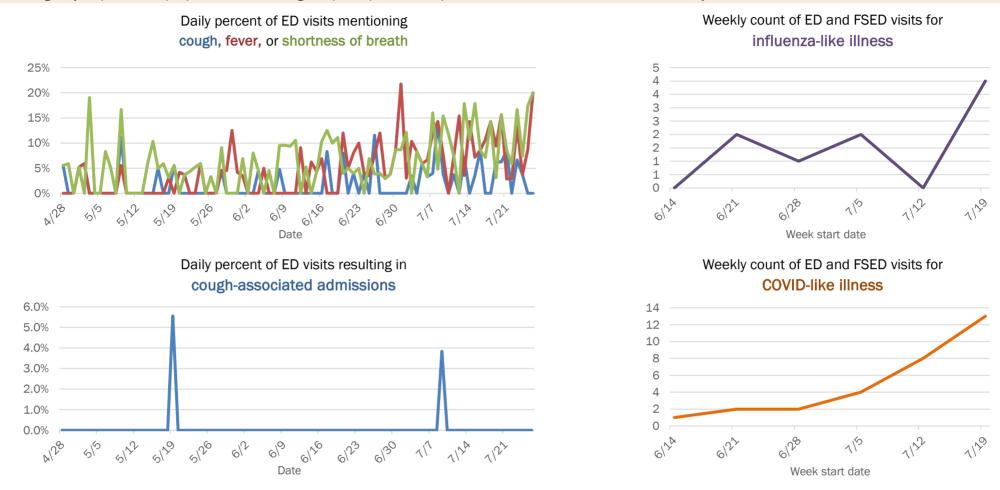

|
| 65-74 years | 25        | 10% | 1            | 13%   | 5            | 36%  | 0      | N/A |
| 75-84 years | 4         | 2%  | 0            | 0%    | 0            | 0%   | 0      | N/A |
| 85+ years   | 2         | 1%  | 1            | 13%   | 2            | 14%  | 0      | N/A |
| Unknown     | 0         | 0%  | 0            | 0%    | 0            | 0%   | 0      | N/A |
| Total       | 240       |     | 8            |       | 14           |      | 0      |     |

Percent positivity for new cases

These counts include the number of people for whom the department received PCR or antigen laboratory results by day. This percent is the number of people who test positive for the first time divided by all the people tested that day, excluding people who have previously tested positive.







## **COVID-19: summary for Hamilton County**

Data through Jul 26, 2020 verified as of Jul 27, 2020 at 08:55 AM

Data in this report are provisional and subject to change.



| Age group   | All cases |     | New cases | (7/26) | Hospitalizat | ions | Deaths |     |
|-------------|-----------|-----|-----------|--------|--------------|------|--------|-----|
| 0-4 years   | 22        | 4%  | 0         | 0%     | 0            | 0%   | 0      | 0%  |
| 5-14 years  | 36        | 6%  | 0         | 0%     | 0            | 0%   | 0      | 0%  |
| 15-24 years | 84        | 15% | 1         | 33%    | 0            | 0%   | 0      | 0%  |
| 25-34 years | 126       | 23% | 0         | 0%     | 1            | 6%   | 0      | 0%  |
| 35-44 years | 92        | 17% | 0         | 0%     | 4            | 2