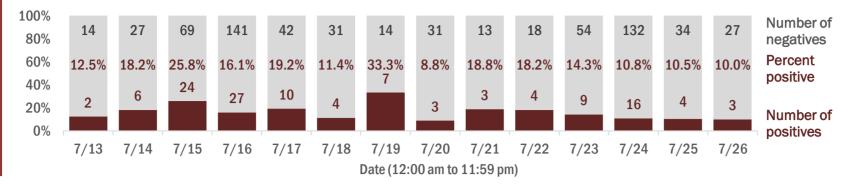

Percent positivity for new cases

These counts include the number of people for whom the department received PCR or antigen laboratory results by day. This percent is the number of people who test positive for the first time divided by all the people tested that day, excluding people who have previously tested positive.