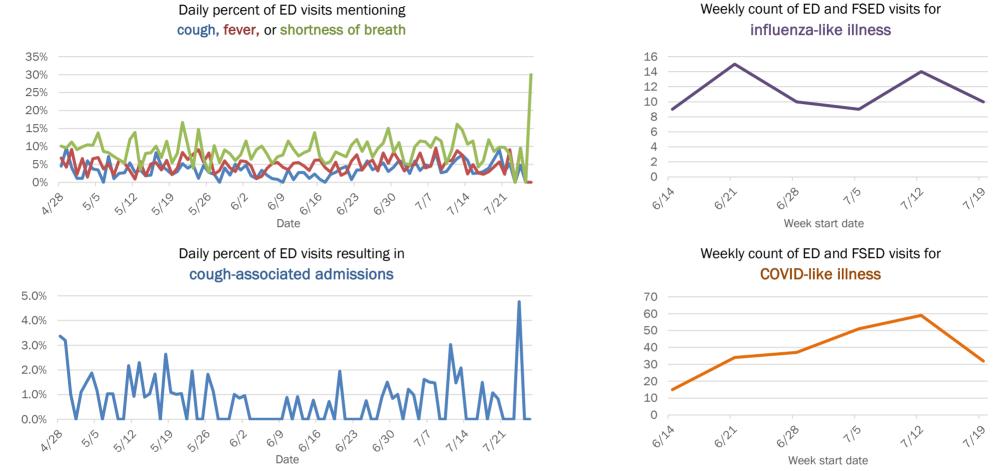

|
| 65-74 years | 117       | 15% | 0            | 0%   | 18           | 26%  | 2      | 25% |
| 75-84 years | 51        | 6%  | 0            | 0%   | 15           | 22%  | 4      | 50% |
| 85+ years   | 17        | 2%  | 0            | 0%   | 7            | 10%  | 1      | 13% |
| Unknown     | 1         | 0%  | 0            | 0%   | 0            | 0%   | 0      | 0%  |
| Total       | 804       |     | 12           |      | 69           |      | 8      |     |

#### Percent positivity for new cases

These counts include the number of people for whom the department received PCR or antigen laboratory results by day. This percent is the number of people who test positive for the first time divided by all the people tested that day, excluding people who have previously tested positive.







# **COVID-19: summary for Franklin County**

Data through Jul 26, 2020 verified as of Jul 27, 2020 at 08:55 AM

Data in this report are provisional and subject to change.

| Cases: people with positive PC | R or antige | en test result       |                              |                      |                             |                      |                                      |                      |                              |
|--------------------------------|-------------|----------------------|------------------------------|----------------------|-----------------------------|----------------------|--------------------------------------|----------------------|------------------------------|
| Total cases                    | 87          |                      |