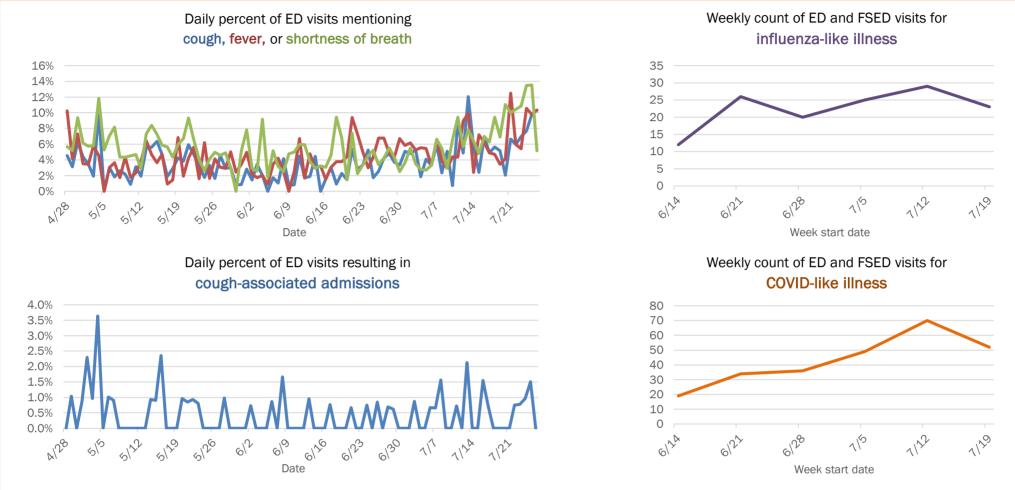

Percent positivity for new cases

These counts include the number of people for whom the department received PCR or antigen laboratory results by day. This percent is the number of people who test positive for the first time divided by all the people tested that day, excluding people who have previously tested positive.