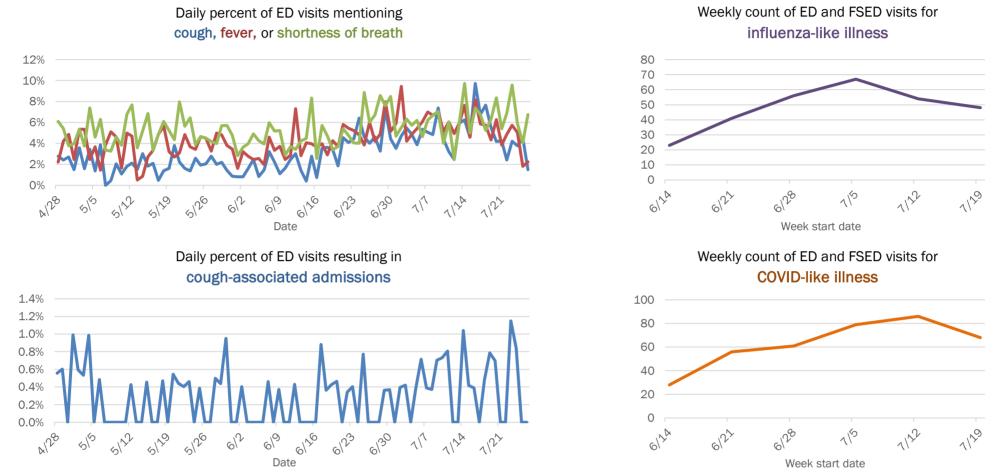

5-74 years | 187       | 8%  | 3            | 7%    | 20           | 18%  | 1      | 5%  |
| 75-84 years | 110       | 5%  | 1            | 2%    | 18           | 16%  | 4      | 20% |
| 85+ years   | 76        | 3%  | 0            | 0%    | 8            | 7%   | 10     | 50% |
| Unknown     | 2         | 0%  | 0            | 0%    | 0            | 0%   | 0      | 0%  |
| Total       | 2,387     |     | 43           |       | 111          |      | 20     |     |

#### Percent positivity for new cases

These counts include the number of people for whom the department received PCR or antigen laboratory results by day. This percent is the number of people who test positive for the first time divided by all the people tested that day, excluding people who have previously tested positive.







# **COVID-19: summary for Okeechobee County**

Data through Jul 26, 2020 verified as of Jul 27, 2020 at 08:55 AM

Data in this report are provisional and subject to change.

| Cases: people with positive PC | CR or antiger | n test result                |                      |                      |                      |               |                                                      |                      |                              |  |  |
|--------------------------------|---------------|------------------------------|----------------------|----------------------|----------------------|---------------|------------------------------------------------------|----------------------|------------------------------|--|--|
| Total cases                    | 837           |