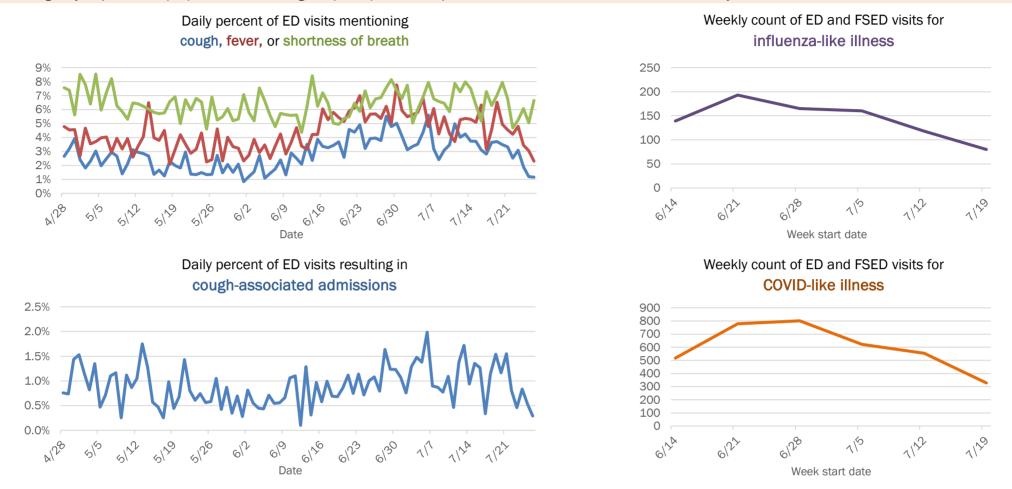

Percent positivity for new cases

These counts include the number of people for whom the department received PCR or antigen laboratory results by day. This percent is the number of people who test positive for the first time divided by all the people tested that day, excluding people who have previously tested positive.