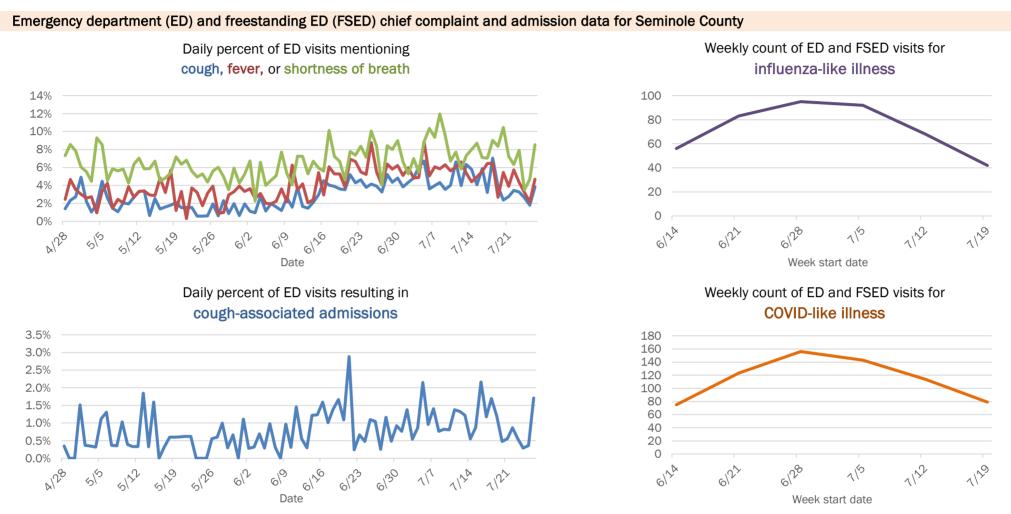

| 65-74 years | 402       | 7%  | 6            | 7%    | 64           | 18%  | 7      | 10% |
| 75-84 years | 241       | 4%  | 5            | 5%    | 62           | 18%  | 21     | 31% |
| 85+ years   | 204       | 3%  | 1            | 1%    | 54           | 16%  | 29     | 43% |
| Unknown     | 6         | 0%  | 1            | 1%    | 0            | 0%   | 0      | 0%  |
| Total       | 6,092     |     | 92           |       | 346          |      | 68     |     |

### Percent positivity for new cases

These counts include the number of people for whom the department received PCR or antigen laboratory results by day. This percent is the number of people who test positive for the first time divided by all the people tested that day, excluding people who have previously tested positive.





# **COVID-19: summary for St. Johns County**

Data through Jul 26, 2020 verified as of Jul 27, 2020 at 08:55 AM

Data in this report are provisional and subject to change.

| Cases: people with positive PC | CR or antige | n test result        |                              |                      |                      |              |       |        |              |          |         |              |           |        |              |              |
|--------------------------------|--------------|----------------------|------------------------------|----------------------|----------------------|--------------|-------|--------|--------------|----------|---------|--------------|-----------|--------|--------------|--------------|
| Total cases                    | 2,993        |