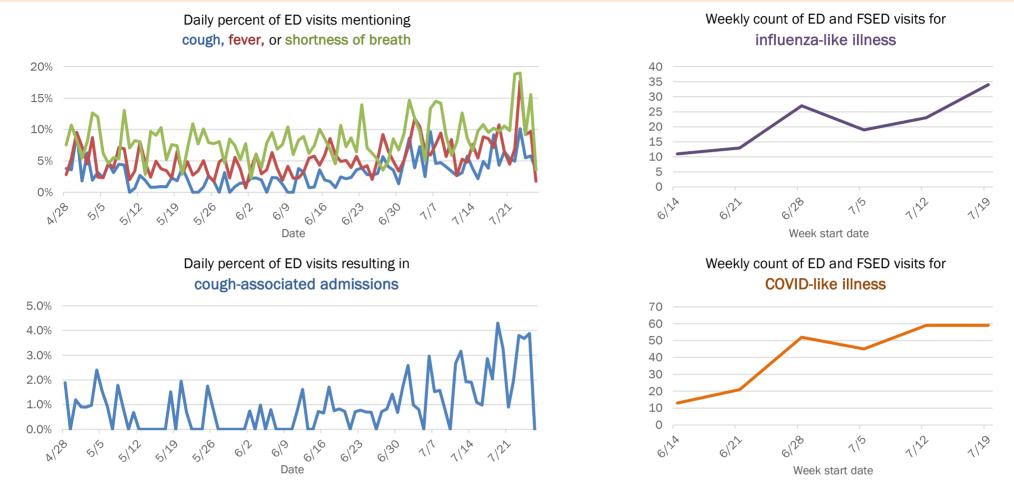

65-74 years | 258       | 26% | 2            | 20%   | 43           | 31%  | 6      | 22% |
| 75-84 years | 165       | 17% | 2            | 20%   | 30           | 22%  | 7      | 26% |
| 85+ years   | 42        | 4%  | 0            | 0%    | 20           | 14%  | 10     | 37% |
| Unknown     | 0         | 0%  | 0            | 0%    | 0            | 0%   | 0      | 0%  |
| Total       | 995       |     | 10           |       | 139          |      | 27     |     |

### Percent positivity for new cases

These counts include the number of people for whom the department received PCR or antigen laboratory results by day. This percent is the number of people who test positive for the first time divided by all the people tested that day, excluding people who have previously tested positive.







## **COVID-19: summary for Suwannee County**

Data through Jul 26, 2020 verified as of Jul 27, 2020 at 08:55 AM

Data in this report are provisional and subject to change.



| Age group   | All cases |     | New cases (7 | 7/26) | Hospitalizat | ions | Deaths |     |
|-------------|-----------|-----|--------------|-------|--------------|------|--------|-----|
| 0-4 years   | 34        | 3%  | 0            | 0%    | 0            | 0%   | 0      | 0%  |
| 5-14 years  | 77        | 8%  | 0            | 0%    | 3            | 4%   | 0      | 0%  |
| 15-24 years | 165       | 16% | 4            | 40%   | 0            | 0%   | 1      | 4%  |
| 25-34 years | 134       | 13% | 0            | 0%    | 5            | 6%   | 0      | 0%  |
| 35-44 years | 161       | 16% | 4            | 40%   | 9