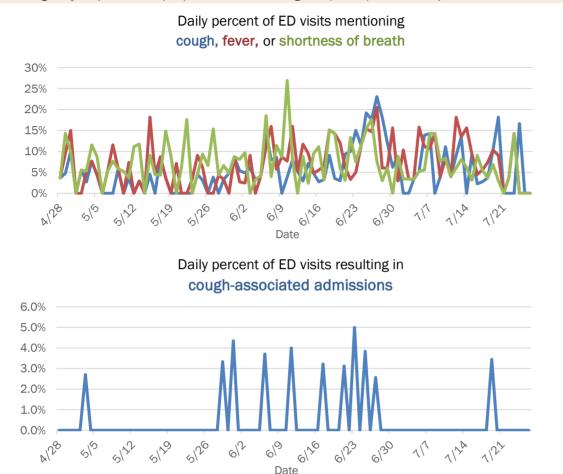

| 0%  | 12           | 19%   | 2      | 40% |
| 75-84 years | 24        | 3%  | 0                     | 0%  | 9            | 14%   | 0      | 0%  |
| 85+ years   | 6         | 1%  | 0                     | 0%  | 6            | 9%    | 3      | 60% |
| Unknown     | 0         | 0%  | 0                     | 0%  | 0            | 0%    | 0      | 0%  |
| Total       | 783       |     | 8                     |     | 64           |       | 5      |     |

#### Percent positivity for new cases

These counts include the number of people for whom the department received PCR or antigen laboratory results by day. This percent is the number of people who test positive for the first time divided by all the people tested that day, excluding people who have previously tested positive.







Date



Week start date

# **COVID-19: summary for Hendry County**

Data through Jul 26, 2020 verified as of Jul 27, 2020 at 08:55 AM

Data in this report are provisional and subject to change.

| Cases: people with positive PC | CR or antig | en test result       |                      |                              |                      |             |              |                            |                   |                      |                              |  |  |
|--------------------------------|-------------|----------------------|----------------------|------------------------------|----------------------|-------------|--------------|----------------------------|-------------------|----------------------|------------------------------|--|--|
| Total cases