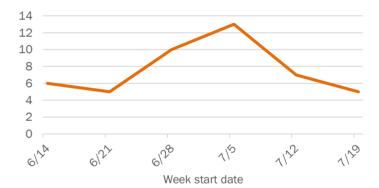

| 14% |
| 75-84 years | 34        | 13% | 1           | 25%        | 4            | 16%  | 2      | 29% |
| 85+ years   | 24        | 9%  | 0           | 0%         | 6            | 24%  | 4      | 57% |
| Unknown     | 0         | 0%  | 0           | 0%         | 0            | 0%   | 0      | 0%  |
| Total       | 261       |     | 4           |            | 25           |      | 7      |     |

#### Percent positivity for new cases

These counts include the number of people for whom the department received PCR or antigen laboratory results by day. This percent is the number of people who test positive for the first time divided by all the people tested that day, excluding people who have previously tested positive.









### Weekly count of ED and FSED visits for COVID-like illness



## **COVID-19: summary for Charlotte County**

Data through Jul 26, 2020 verified as of Jul 27, 2020 at 08:55 AM

Data in this report are provisional and subject to change.

| Cases: people with positive PC | CR or antige | en test r    | esult |      |       |         |      |      |         |        |      |          |       |      |      |        |        |        |       |                |        |       |        |      |        |
|--------------------------------|--------------|--------------|-------|------|-------|---------|------|------|---------|--------|------|----------|-------|------|------|--------|--------|--------|-------|----------------|--------|-------|--------|------|--------|
| Total cases                    | 1,717        |              |       |      |       |