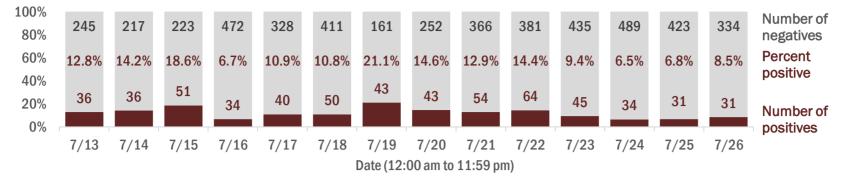

#### Percent positivity for new cases

These counts include the number of people for whom the department received PCR or antigen laboratory results by day. This percent is the number of people who test positive for the first time divided by all the people tested that day, excluding people who have previously tested positive.