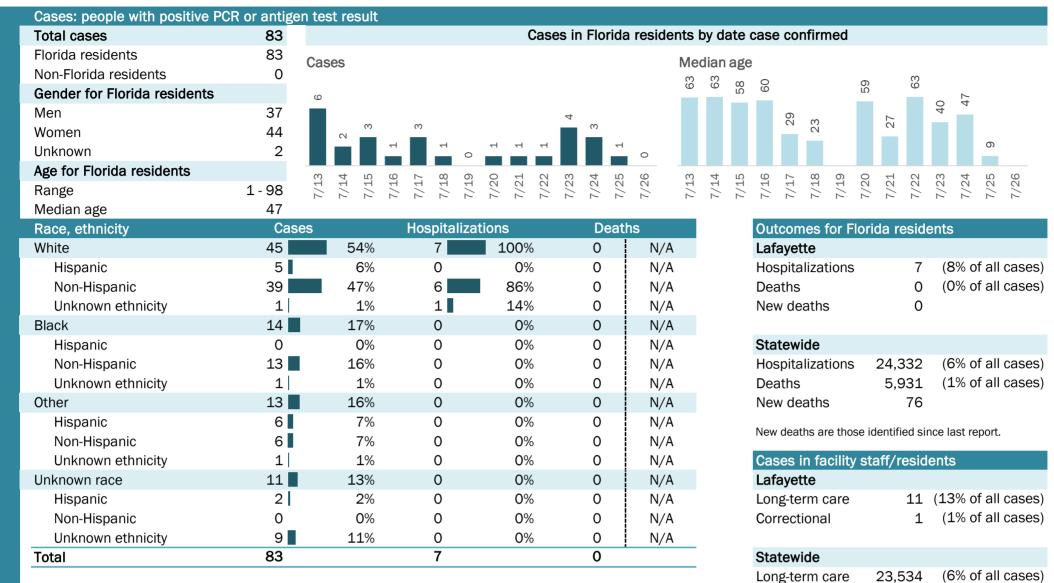

# **COVID-19: summary for Alachua County**

Data through Jul 26, 2020 verified as of Jul 27, 2020 at 08:55 AM

Data in this report are provisional and subject to change.

| Cases: people with positive PC | R or antig | en test re   | sult         |              |          |      |        |      |              |      |        |      |      |                                           |        |        |        |       |          |        |        |        |        |          |
|--------------------------------|------------|--------------|--------------|--------------|----------|------|--------|------|--------------|------|--------|------|------|-------------------------------------------|--------|--------|--------|-------|----------|--------|--------|--------|--------|----------|
| Total cases                    | 3,186      |              |              |              |          | (    | Cases  | s in | Florida      | resi | idents | by d | ate  | case                                      | con    | firm   | ed     |       |          |        |        |        |        |          |
| Florida residents              | 3,138      | Cases        |              |              |          |      |        |      |              |      | Me     | dian | age  | ŀ                                         |        |        |        |       |          |        |        |        |        |          |
| Non-Florida residents          | 48         | 04000        |              |              |          |      |        |      |              |      | 1110   |      | 490  |                                           |        |        |        | _     |          |        |        |        |        |          |
| Gender for Florida residents   |            | 87           | 72<br>37     | 82           |          | 73   | 81     | 91   | 9<br>91      |      | 33     | 39   | 33   | 35                                        | 37     | 31     | 30     | 40    | 35       | 38     | 0      | 37     | 30     | 90<br>80 |
| Men                            | 1,456      | 63           | 72<br>67     | 03           | 64<br>54 | 2    |        |      | 69           | 4    | (.)    |      | (.)  |                                           |        | Ś      |        |       |          |        | 29     |        | ñ      |          |
| Women                          | 1,677      |              |              |              |          |      |        |      |              | 4    |        |      |      |                                           |        |        |        |       |          |        |        |        |        |          |
| Unknown                        | 5          |              |              |              |          |      |        |      |              |      |        |      |      |                                           |        |        |        |       |          |        |        |        |        |          |
| Age for Florida residents      |            | ω 4          | പറ           | 200          | 0, 0     | →    | 2      | ო    | 4 U          | 9    | Ω.     | 4    | ß    | 9                                         | 2      | 00     | ດ      | 0     | -        | 2      | ო      | 4      | ഹ      | 9        |
| Range                          | 0 - 103    | 7/13<br>7/14 | 7/15<br>7/16 | 7/17<br>7/18 | 7/19     | 7/21 | 7/22   | 7/23 | 7/24<br>7/25 | 7/26 | 7/13   | 7/14 | 7/15 | 7/16                                      | 7/17   | 7/18   | 7/19   | 7/20  | 7/21     | 7/22   | 7/23   | 7/24   | 7/25   | 7/26     |
| Median age                     | 30         |              |              |              |          |      |        |      |              |      |        |      |      |                                           |        |        |        |       |          |        |        |        |        |          |
| Race, ethnicity                | Cas        | ses          |              | Hospita      | lizatior | າຣ   |        |      | Death        | າຣ   |        |      |      | Out                                       | com    | es f   | or F   | lorid | a re     | side   | nts    |        |        |          |
| White                          | 1,057      | 3            | 4%           | 55           |          | 43%  | ,<br>5 |      | 11           |      | 55%    |      |      | Outcomes for Florida residents<br>Alachua |        |        |        |       |          |        |        |        |        |          |
| Hispanic                       | 129        |              | 4%           | 1            |          | 1%   | ,<br>5 |      | 0            |      | 0%     |      |      | Alachua<br>Hospitalizations 129 (4% of    |        |        |        |       |          | % of   | all ca | ases)  |        |          |
| Non-Hispanic                   | 857        | 2            | 7%           | 52           |          | 40%  | ,<br>5 |      | 11           |      | 55%    |      |      | Dea                                       | ths    |        |        |       |          | 20     | (1)    | % of   | all ca | ases)    |
| Unknown ethnicity              | 71         |              | 2%           | 2            |          | 2%   | ,<br>D |      | 0            |      | 0%     |      |      | Nev                                       | / dea  | aths   |        |       |          | 0      |        |        |        |          |
| Black                          | 839        | 2            | 7%           | 63           |          | 49%  | ,<br>D |      | 8            |      | 40%    |      |      |                                           |        |        |        |       |          |        |        |        |        |          |
| Hispanic                       | 6          |              | 0%           | 0            |          | 0%   | ,<br>5 |      | 0            |      | 0%     |      |      | Sta                                       | tewio  | de     |        |       |          |        |        |        |        |          |
| Non-Hispanic                   | 799        | 2            | 5%           | 61           |          | 47%  | ,<br>D |      | 8            |      | 40%    |      |      | Hos                                       | pital  | izati  | ions   | 2     | 24,3     | 32     | (69    | % of   | all ca | ases)    |
| Unknown ethnicity              | 34         |              | 1%           | 2            |          | 2%   | ,<br>D |      | 0            |      | 0%     |      |      | Dea                                       | ths    |        |        |       | 5,9      | 31     | (19    | % of   | all ca | ases)    |
| Other                          | 409        | 1            | 3%           | 6            |          | 5%   | ,<br>D |      | 1            |      | 5%     |      |      | Nev                                       | / dea  | aths   |        |       |          | 76     |        |        |        |          |
| Hispanic                       | 269        |              | 9%           | 4            |          | 3%   | ,<br>ວ |      | 0            |      | 0%     |      |      | Now                                       | dooth  |        | +hai   | a ida | +ifia    | ed sin |        | ot rop | ort    |          |
| Non-Hispanic                   | 120        |              | 4%           | 2            |          | 2%   | ,<br>D |      | 1            |      | 5%     |      |      | new                                       | ueau   | is are |        | seiue | :iitiiie | eu sin | ce la  | strep  | ort.   |          |
| Unknown ethnicity              | 20         |              | 1%           | 0            |          | 0%   | ,<br>> |      | 0            |      | 0%     |      |      | Cas                                       | es ir  | n fao  | cility | ' sta | ff/re    | eside  | ents   |        |        |          |
| Unknown race                   | 833        | 2            | 7%           | 5            |          | 4%   | ,<br>D |      | 0            |      | 0%     |      |      | Cases in facility staff/residents Alachua |        |        |        |       |          |        |        |        |        |          |
| Hispanic                       | 23         |              | 1%           | 0            |          | 0%   | ,<br>> |      | 0            |      | 0%     |      |      | Lon                                       | g-ter  | m ca   | are    |       |          | 92     | (39    | % of   | all ca | ases)    |
| Non-Hispanic                   | 6          |              | 0%           | 0            |          | 0%   | ,<br>D |      | 0            |      | 0%     |      |      | Cor                                       | rectio | onal   |        |       |          | 25     | (19    | % of   | all ca | ases)    |
| Unknown ethnicity              | 804        | 2            | 6%           | 5            |          | 4%   | ,<br>D |      | 0            |      | 0%     |      |      |                                           |        |        |        |       |          |        |        |        |        |          |
| Total                          | 3,138      |              |              | 129          |          |      |        |      | 20           |      |        |      |      | Sta                                       | tewi   | de     |        |       |          |        |        |        |        |          |
|                                |            |              |              |              |          |      |        |      |              |      |        |      |      | Lon                                       | g-ter  | m ca   | are    | 2     | 23,5     | 34     | (69    | % of   | all ca | ases)    |

7,834 (2% of all cases)

Correctional

| Age group   | All cases |     | New cases (7 | /26) | Hospitalizat | tions | Deaths |     |
|-------------|-----------|-----|--------------|------|--------------|-------|--------|-----|
| 0-4 years   | 45        | 1%  | 1            | 2%   | 1            | 1%    | 0      | 0%  |
| 5-14 years  | 108       | 3%  | 2            | 5%   | 1            | 1%    | 0      | 0%  |
| 15-24 years | 914       | 29% | 11           | 25%  | 4            | 3%    | 0      | 0%  |
| 25-34 years | 735       | 23% | 7            | 16%  | 13           | 10%   | 0      | 0%  |
| 35-44 years | 372       | 12% | 5            | 11%  | 6            | 5%    | 0      | 0%  |
| 45-54 years | 355       | 11% | 7            | 16%  | 19           | 15%   | 1      | 5%  |
| 55-64 years | 298       | 9%  | 3            | 7%   | 19           | 15%   | 1      | 5%  |
| 65-74 years | 192       | 6%  | 6            | 14%  | 36           | 28%   | 9      | 45% |
| 75-84 years | 80        | 3%  | 1            | 2%   | 17           | 13%   | 5      | 25% |
| 85+ years   | 37        | 1%  | 1            | 2%   | 13           | 10%   | 4      | 20% |
| Unknown     | 2         | 0%  | 0            | 0%   | 0            | 0%    | 0      | 0%  |
| Total       | 3,138     |     | 44           |      | 129          |       | 20     |     |