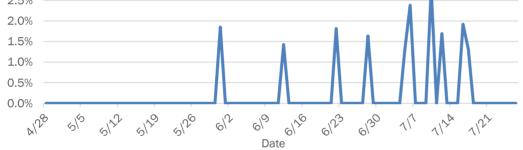

| 65-74 years | 95        | 8%  | 0           | 0%    | 16          | 20%   | 3      | 16% |
| 75-84 years | 60        | 5%  | 1           | 13%   | 19          | 23%   | 7      | 37% |
| 85+ years   | 50        | 4%  | 0           | 0%    | 10          | 12%   | 6      | 32% |
| Unknown     | 1         | 0%  | 0           | 0%    | 0           | 0%    | 0      | 0%  |
| Total       | 1,256     |     | 8           |       | 82          |       | 19     |     |

#### Percent positivity for new cases

These counts include the number of people for whom the department received PCR or antigen laboratory results by day. This percent is the number of people who test positive for the first time divided by all the people tested that day, excluding people who have previously tested positive.













## **COVID-19: summary for Jefferson County**

Data through Jul 26, 2020 verified as of Jul 27, 2020 at 08:55 AM

Data in this report are provisional and subject to change.

| Cases: people with positive PC | R or antige | n test result                                     |                      |                      |                      |              |                                      |                      |                              |  |  |  |
|--------------------------------|-------------|---------------------------------------------------|----------------------|----------------------|----------------------|--------------|--------------------------------------|----------------------|------------------------------|--|--|--|
| Total cases                    | 177