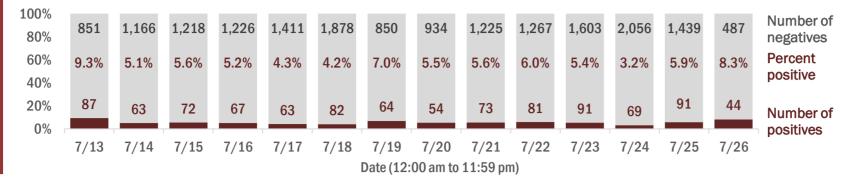

#### Percent positivity for new cases

These counts include the number of people for whom the department received PCR or antigen laboratory results by day. This percent is the number of people who test positive for the first time divided by all the people tested that day, excluding people who have previously tested positive.