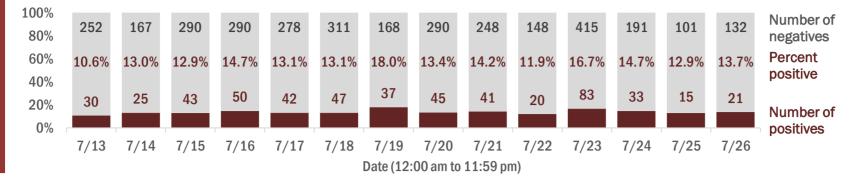

Percent positivity for new cases

These counts include the number of people for whom the department received PCR or antigen laboratory results by day. This percent is the number of people who test positive for the first time divided by all the people tested that day, excluding people who have previously tested positive.