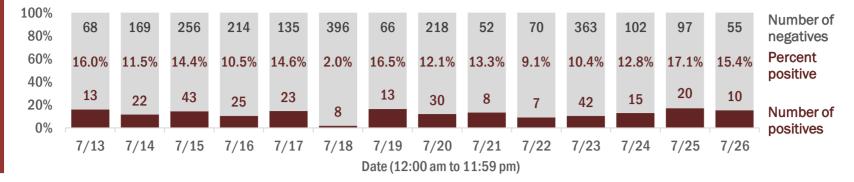

#### Percent positivity for new cases

These counts include the number of people for whom the department received PCR or antigen laboratory results by day. This percent is the number of people who test positive for the first time divided by all the people tested that day, excluding people who have previously tested positive.