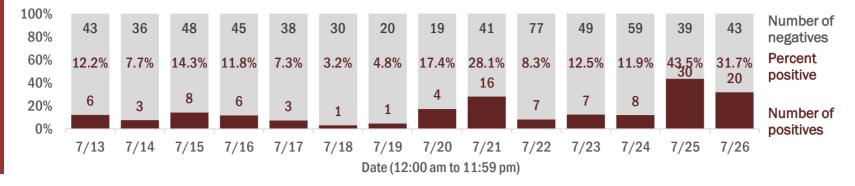

#### Percent positivity for new cases

These counts include the number of people for whom the department received PCR or antigen laboratory results by day. This percent is the number of people who test positive for the first time divided by all the people tested that day, excluding people who have previously tested positive.