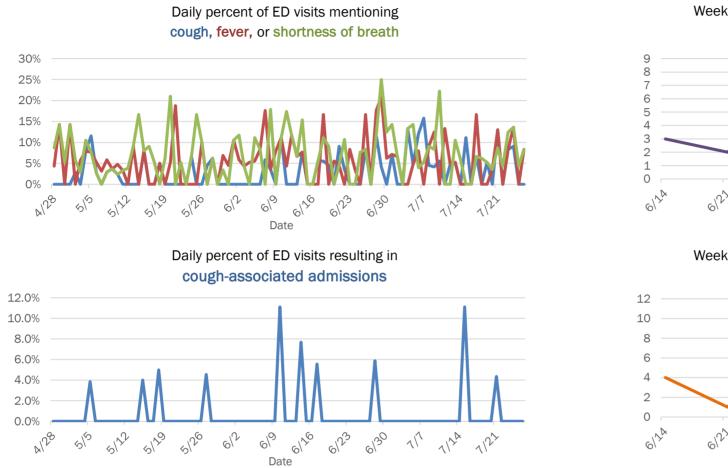

|
| 65-74 years | 15        | 6%  | 1           | 33%   | 5             | 21% | 0      | 0%  |
| 75-84 years | 24        | 10% | 0           | 0%    | 6             | 25% | 2      | 67% |
| 85+ years   | 13        | 6%  | 0           | 0%    | 3             | 13% | 1      | 33% |
| Unknown     | 0         | 0%  | 0           | 0%    | 0             | 0%  | 0      | 0%  |
| Total       | 236       |     | 3           |       | 24            |     | 3      |     |

#### Percent positivity for new cases

These counts include the number of people for whom the department received PCR or antigen laboratory results by day. This percent is the number of people who test positive for the first time divided by all the people tested that day, excluding people who have previously tested positive.









### Weekly count of ED and FSED visits for COVID-like illness



# **COVID-19: summary for Brevard County**

Data through Jul 26, 2020 verified as of Jul 27, 2020 at 08:55 AM

Data in this report are provisional and subject to change.

| Cases: people with positive PC | R or antige | en test result       |                                                        |                      |                      |               |              |         |                     |          |         |         |         |            |       |          |
|--------------------------------|-------------|----------------------|--------------------------------------------------------|----------------------|----------------------|---------------|--------------|---------|---------------------|----------|-