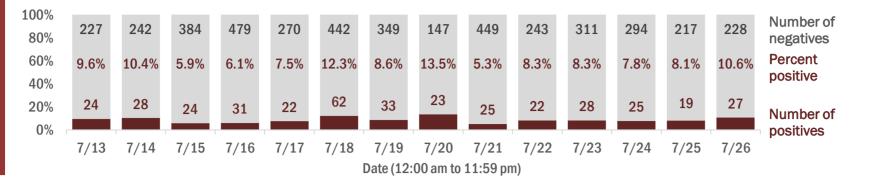

Percent positivity for new cases

These counts include the number of people for whom the department received PCR or antigen laboratory results by day. This percent is the number of people who test positive for the first time divided by all the people tested that day, excluding people who have previously tested positive.