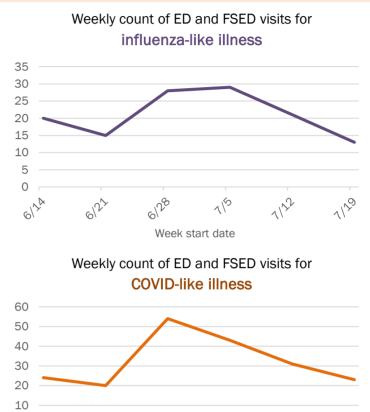

-74 years | 81        | 8%  | 1            | 10%   | 16           | 19%  | 8      | 30% |
| 75-84 years | 69        | 7%  | 0            | 0%    | 18           | 21%  | 8      | 30% |
| 85+ years   | 37        | 4%  | 0            | 0%    | 7            | 8%   | 6      | 22% |
| Unknown     | 1         | 0%  | 0            | 0%    | 0            | 0%   | 0      | 0%  |
| Total       | 1,007     |     | 10           |       | 84           |      | 27     |     |

### Percent positivity for new cases

These counts include the number of people for whom the department received PCR or antigen laboratory results by day. This percent is the number of people who test positive for the first time divided by all the people tested that day, excluding people who have previously tested positive.









1122 6124 6122 6128 Week start date

119

1129

The Electronic Surveillance System for the Early Notification of Community-Based Epidemics (ESSENCE-FL) includes chief complaint data from 211 of 212 Florida EDs and 77 of 80 Florida FSEDs. Data are transmitted electronically to ESSENCE-FL daily or hourly.

0

## **COVID-19: summary for Taylor County**

Data through Jul 26, 2020 verified as of Jul 27, 2020 at 08:55 AM

Data in this report are provisional and subject to change.



Correctional

7,834

(2% of all cases)

| Age group   | All cases |     | New cases ( | 7/26) | Hospitalizat | ions | Deaths |     |
|-------------|-----------|-----|-------------|-------|--------------|------|--------|-----|
| 0-4 years   | 0         | 0%  | 0           | 0%    | 0            | 0%   | 0      | 0%