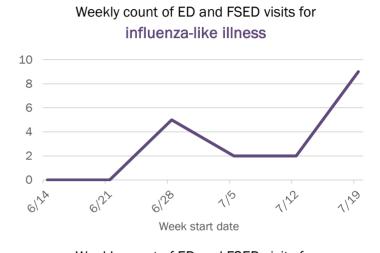

| 0%   | 10               | 42% | 1      | 25% |
| 75-84 years | 24        | 10% | 0                | 0%   | 1                | 4%  | 0      | 0%  |
| 85+ years   | 6         | 3%  | 0                | 0%   | 3                | 13% | 0      | 0%  |
| Unknown     | 0         | 0%  | 0                | 0%   | 0                | 0%  | 0      | 0%  |
| Total       | 231       |     | 1                |      | 24               |     | 4      |     |

#### Percent positivity for new cases

These counts include the number of people for whom the department received PCR or antigen laboratory results by day. This percent is the number of people who test positive for the first time divided by all the people tested that day, excluding people who have previously tested positive.







Date



### Weekly count of ED and FSED visits for **COVID-like illness**



## **COVID-19: summary for Duval County**

Data through Jul 26, 2020 verified as of Jul 27, 2020 at 08:55 AM

Data in this report are provisional and subject to change.

| Cases: people with positive F | PCR or antig | en test result       |                      |                      |                      |                      |       |        |        |         |        |        |         |        |      |        |       |        |
|-------------------------------|--------------|----------------------|----------------------|----------------------|----------------------|----------------------|-------|--------|--------|---------|--------|--------|---------|--------|------|--------|-------|--------|
| Total cases