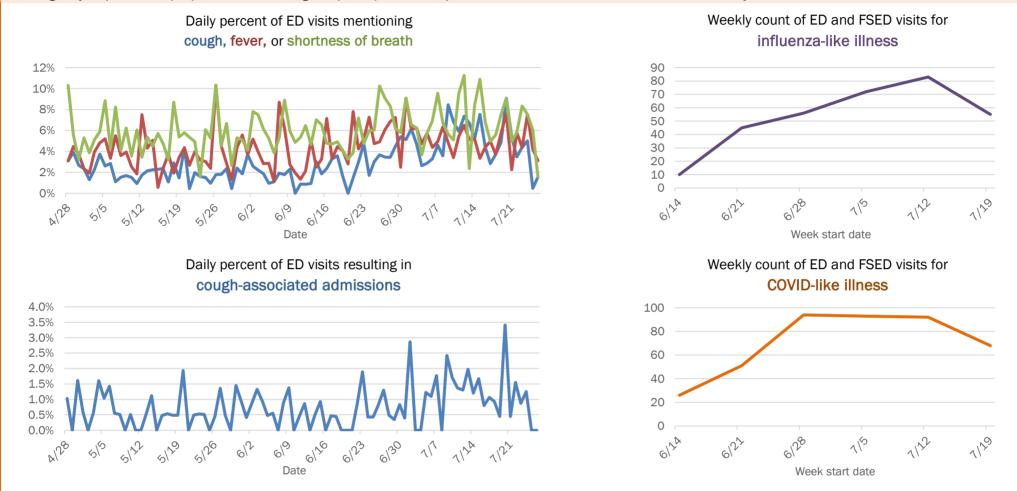

Percent positivity for new cases

These counts include the number of people for whom the department received PCR or antigen laboratory results by day. This percent is the number of people who test positive for the first time divided by all the people tested that day, excluding people who have previously tested positive.