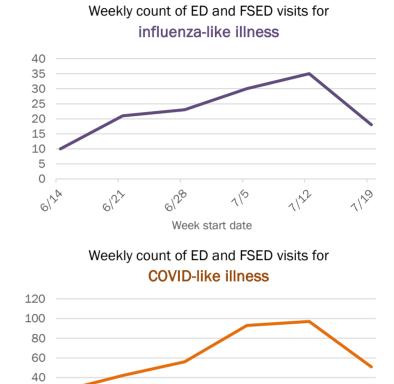

| 18%  | 4      | 18% |
| 75-84 years | 95        | 9%                | 0            | 0%    | 27           | 22%  | 11     | 50% |
| 85+ years   | 39        | 4%                | 3            | 10%   | 14           | 11%  | 3      | 14% |
| Unknown     | 0         | 0%                | 0            | 0%    | 0            | 0%   | 0      | 0%  |
| Total       | 1,065     |                   | 30           |       | 125          |      | 22     |     |

#### Percent positivity for new cases

These counts include the number of people for whom the department received PCR or antigen laboratory results by day. This percent is the number of people who test positive for the first time divided by all the people tested that day, excluding people who have previously tested positive.









Week start date

The Electronic Surveillance System for the Early Notification of Community-Based Epidemics (ESSENCE-FL) includes chief complaint data from 211 of 212 Florida EDs and 77 of 80 Florida FSEDs. Data are transmitted electronically to ESSENCE-FL daily or hourly.

## **COVID-19: summary for Hillsborough County**

Data through Jul 26, 2020 verified as of Jul 27, 2020 at 08:55 AM

Data in this report are provisional and subject to change.



| Age group   | All cases |     | New cases (7 | /26) | Hospitalizat | ions | Deaths |     |
|-------------|-----------|-----|--------------|------|--------------|------|--------|-----|
| 0-4 years   | 580       | 2%  | 11           | 3%   | 8            | 1%   | 0      | 0%  |
| 5-14 years  | 1,205     | 4%  | 27           | 7%   | 2