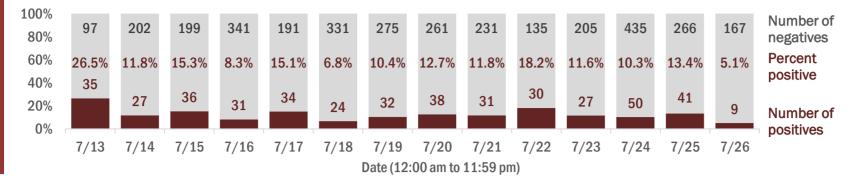

Percent positivity for new cases

These counts include the number of people for whom the department received PCR or antigen laboratory results by day. This percent is the number of people who test positive for the first time divided by all the people tested that day, excluding people who have previously tested positive.