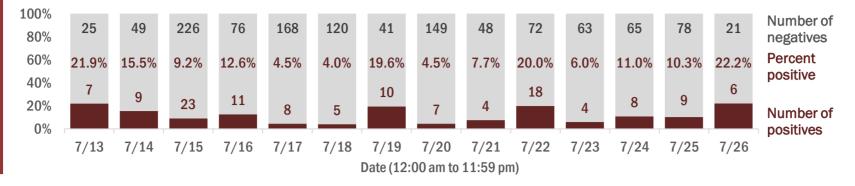

Percent positivity for new cases

These counts include the number of people for whom the department received PCR or antigen laboratory results by day. This percent is the number of people who test positive for the first time divided by all the people tested that day, excluding people who have previously tested positive.