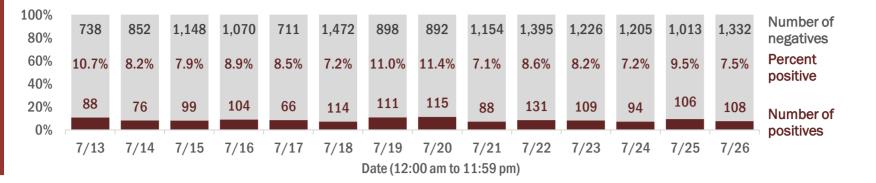

#### Percent positivity for new cases

These counts include the number of people for whom the department received PCR or antigen laboratory results by day. This percent is the number of people who test positive for the first time divided by all the people tested that day, excluding people who have previously tested positive.