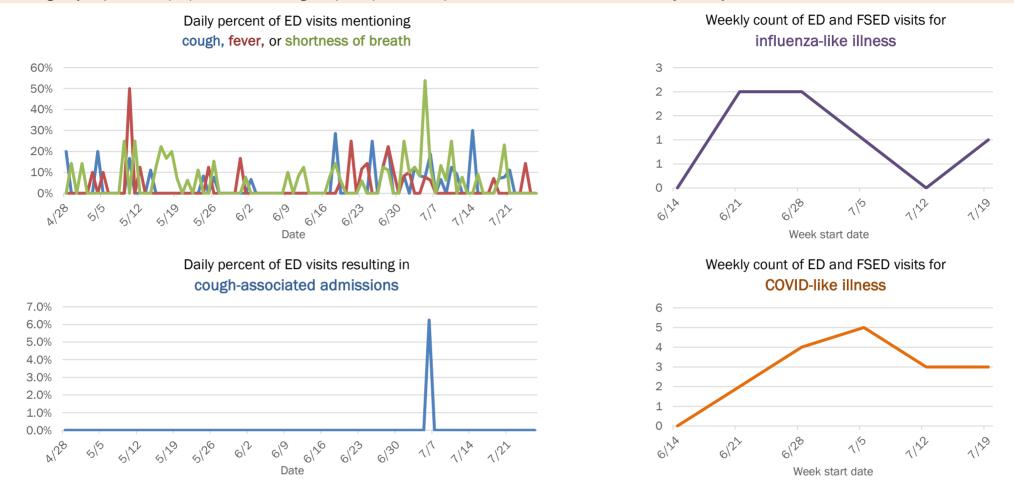

5-74 years | 11        | 3%  | 1           | 33%    | 1            | 17%   | 0      | 0%  |
| 75-84 years | 2         | 1%  | 0           | 0%     | 1            | 17%   | 1      | 50% |
| 85+ years   | 1         | 0%  | 0           | 0%     | 0            | 0%    | 0      | 0%  |
| Unknown     | 0         | 0%  | 0           | 0%     | 0            | 0%    | 0      | 0%  |
| Total       | 339       |     | 3           |        | 6            |       | 2      |     |

Percent positivity for new cases

These counts include the number of people for whom the department received PCR or antigen laboratory results by day. This percent is the number of people who test positive for the first time divided by all the people tested that day, excluding people who have previously tested positive.







### **COVID-19: summary for Madison County**

Data through Jul 26, 2020 verified as of Jul 27, 2020 at 08:55 AM

Data in this report are provisional and subject to change.

| Cases: people with positive PC | R or antige | n test result        |                              |                      |                             |            |       |              |              |              |        |                              |
|--------------------------------|-------------|----------------------|------------------------------|----------------------|-----------------------------|------------|-------|--------------|--------------|--------------|--------|------------------------------|
| Total cases                    | 553         |                      |