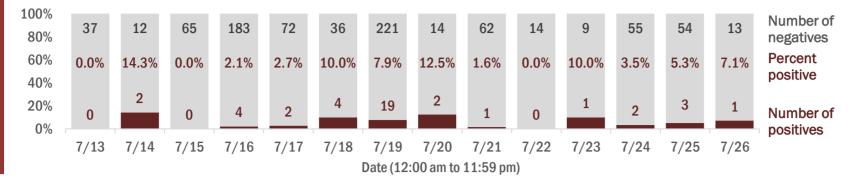

7,834 (2% of all cases)

Correctional

| Age group   | All cases |     | New cases (7 | /26) | Hospitalizat | tions | Deaths |     |
|-------------|-----------|-----|--------------|------|--------------|-------|--------|-----|
| 0-4 years   | 45        | 1%  | 1            | 2%   | 1            | 1%    | 0      | 0%  |
| 5-14 years  | 108       | 3%  | 2            | 5%   | 1            | 1%    | 0      | 0%  |
| 15-24 years | 914       | 29% | 11           | 25%  | 4            | 3%    | 0      | 0%  |
| 25-34 years | 735       | 23% | 7            | 16%  | 13           | 10%   | 0      | 0%  |
| 35-44 years | 372       | 12% | 5            | 11%  | 6            | 5%    | 0      | 0%  |
| 45-54 years | 355       | 11% | 7            | 16%  | 19           | 15%   | 1      | 5%  |
| 55-64 years | 298       | 9%  | 3            | 7%   | 19           | 15%   | 1      | 5%  |
| 65-74 years | 192       | 6%  | 6            | 14%  | 36           | 28%   | 9      | 45% |
| 75-84 years | 80        | 3%  | 1            | 2%   | 17           | 13%   | 5      | 25% |
| 85+ years   | 37        | 1%  | 1            | 2%   | 13           | 10%   | 4      | 20% |
| Unknown     | 2         | 0%  | 0            | 0%   | 0            | 0%    | 0      | 0%  |
| Total       | 3,138     |     | 44           |      | 129          |       | 20     |     |

#### Percent positivity for new cases

These counts include the number of people for whom the department received PCR or antigen laboratory results by day. This percent is the number of people who test positive for the first time divided by all the people tested that day, excluding people who have previously tested positive.