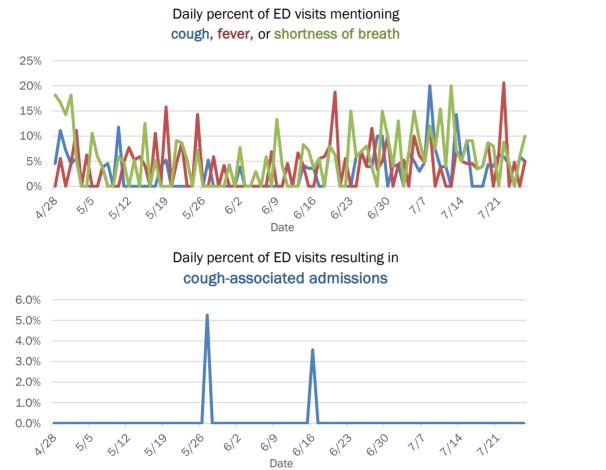

| 12% | 0           | 0%         | 6            | 24%  | 1      | 14% |
| 75-84 years | 34        | 13% | 1           | 25%        | 4            | 16%  | 2      | 29% |
| 85+ years   | 24        | 9%  | 0           | 0%         | 6            | 24%  | 4      | 57% |
| Unknown     | 0         | 0%  | 0           | 0%         | 0            | 0%   | 0      | 0%  |
| Total       | 261       |     | 4           |            | 25           |      | 7      |     |

#### Percent positivity for new cases

These counts include the number of people for whom the department received PCR or antigen laboratory results by day. This percent is the number of people who test positive for the first time divided by all the people tested that day, excluding people who have previously tested positive.









### Weekly count of ED and FSED visits for COVID-like illness



## **COVID-19: summary for Charlotte County**

Data through Jul 26, 2020 verified as of Jul 27, 2020 at 08:55 AM

Data in this report are provisional and subject to change.

| Cases: people with positive PC | CR or antige | en test r    | esult |      |       |         |      |      |         |        |      |          |       |      |      |        |        |        |       |                |        |       |        |      |        |
|--------------------------------|--------------|--------------|-------|------|-------|---------|------|------|---------|--------|------|----------|-------|------|------|--------|--------|--------|-------|----------------|--------|-------|--------|------|--------|
| Total cases