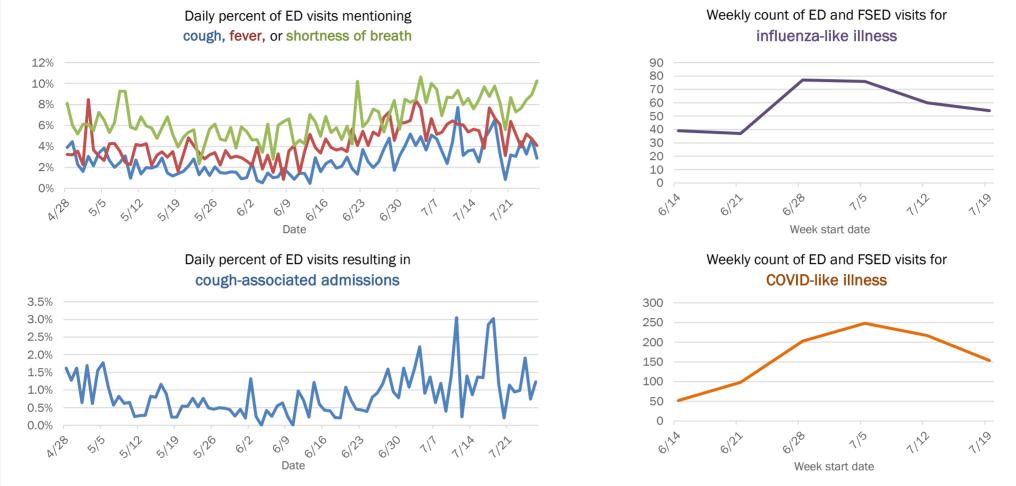

5-74 years | 494       | 8%  | 22            | 17%  | 65           | 18%  | 12     | 15% |
| 75-84 years | 339       | 5%  | 9             | 7%   | 84           | 23%  | 27     | 33% |
| 85+ years   | 198       | 3%  | 9             | 7%   | 35           | 10%  | 31     | 38% |
| Unknown     | 0         | 0%  | 0             | 0%   | 0            | 0%   | 0      | 0%  |
| Total       | 6,363     |     | 127           |      | 359          |      | 82     |     |

#### Percent positivity for new cases

These counts include the number of people for whom the department received PCR or antigen laboratory results by day. This percent is the number of people who test positive for the first time divided by all the people tested that day, excluding people who have previously tested positive.







# **COVID-19: summary for Flagler County**

Data through Jul 26, 2020 verified as of Jul 27, 2020 at 08:55 AM

Data in this report are provisional and subject to change.

| Cases: people with positive PC | R or antige | n test result        |                              |                      |                      |            |              |      |         |              |        |          |        |         |       |           |
|--------------------------------|-------------|----------------------|------------------------------|----------------------|----------------------|------------|--------------|------|---------|--------------|--------|----------|--------|---------|-------|-----------|
| Total cases                    | 813         | intestitesuit        |