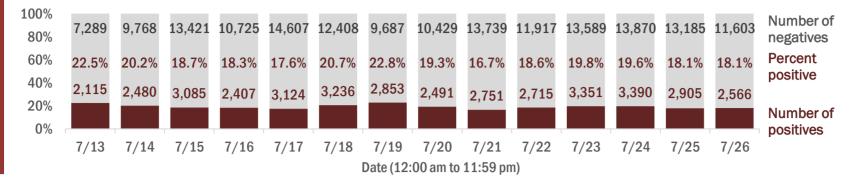

Percent positivity for new cases

These counts include the number of people for whom the department received PCR or antigen laboratory results by day. This percent is the number of people who test positive for the first time divided by all the people tested that day, excluding people who have previously tested positive.