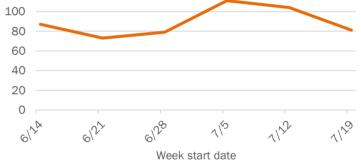

| 28     | 43% |
| Unknown     | 3         | 0%  | 0            | 0%   | 0            | 0%   | 0      | 0%  |
| Total       | 3,429     |     | 31           |      | 300          |      | 65     |     |

#### Percent positivity for new cases

12%

10%

8% 6%

These counts include the number of people for whom the department received PCR or antigen laboratory results by day. This percent is the number of people who test positive for the first time divided by all the people tested that day, excluding people who have previously tested positive.





4% 2% 0% 5/29 5/20 6/9 5/5 5/22 612 6/20 6123 6/30 7120 A128 1122 117 Date Daily percent of ED visits resulting in cough-associated admissions 6.0% 5.0% 4.0% 3.0% 2.0% 1.0% 0.0% 6120 6123 5/29 5/20 6/2 619 5/22 117 7/124 6/30 1122 A128 5 Date





# **COVID-19: summary for Monroe County**

Data through Jul 26, 2020 verified as of Jul 27, 2020 at 08:55 AM

Data in this report are provisional and subject to change.

| Cases: people with positive PC | CR or an <u>tig</u> | gen test res <u>ult</u> |                      |                              |                      |             |              |      |              |          |                |          |         | _          |        |
|--------------------------------|---------------------|-------------------------|----------------------|------------------------------|----------------------|-------------|--------------|------|--------------|----------|----------------|----------|---------|------------|--------|
| Total cases                    | 1,145               |