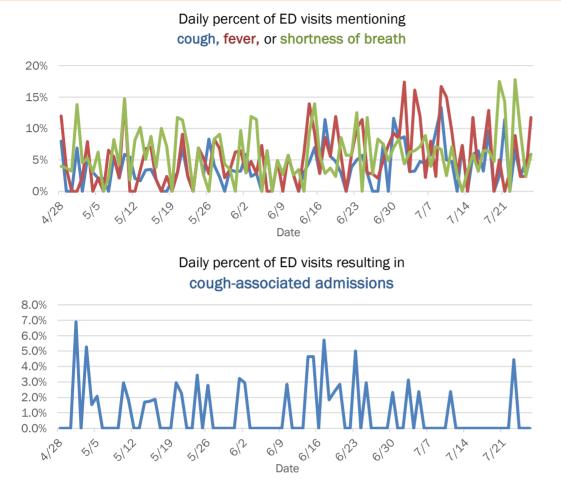

65-74 years | 81        | 8%  | 1            | 10%   | 16           | 19%  | 8      | 30% |
| 75-84 years | 69        | 7%  | 0            | 0%    | 18           | 21%  | 8      | 30% |
| 85+ years   | 37        | 4%  | 0            | 0%    | 7            | 8%   | 6      | 22% |
| Unknown     | 1         | 0%  | 0            | 0%    | 0            | 0%   | 0      | 0%  |
| Total       | 1,007     |     | 10           |       | 84           |      | 27     |     |

### Percent positivity for new cases

These counts include the number of people for whom the department received PCR or antigen laboratory results by day. This percent is the number of people who test positive for the first time divided by all the people tested that day, excluding people who have previously tested positive.









1122 6124 6122 6128 Week start date

119

1129

The Electronic Surveillance System for the Early Notification of Community-Based Epidemics (ESSENCE-FL) includes chief complaint data from 211 of 212 Florida EDs and 77 of 80 Florida FSEDs. Data are transmitted electronically to ESSENCE-FL daily or hourly.

0

## **COVID-19: summary for Taylor County**

Data through Jul 26, 2020 verified as of Jul 27, 2020 at 08:55 AM

Data in this report are provisional and subject to change.



Correctional

7,834

(2% of all cases)

| Age group   | All cases |     | New cases ( | 7/26) | Hospitalizat | ions | Deaths |     |
|-------------|-----------|-----|-------------|-------|--------------|------|--------|-----|
| 0-4 years   | 0         | 0%  | 0           | 0%    | 0            | 0%   | 0      | 0