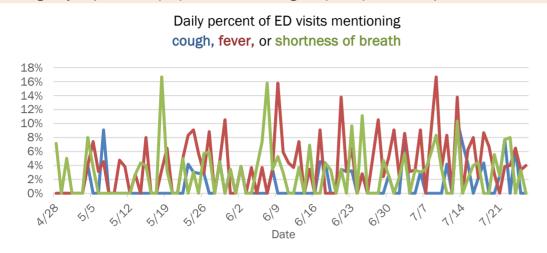

Percent positivity for new cases

These counts include the number of people for whom the department received PCR or antigen laboratory results by day. This percent is the number of people who test positive for the first time divided by all the people tested that day, excluding people who have previously tested positive.