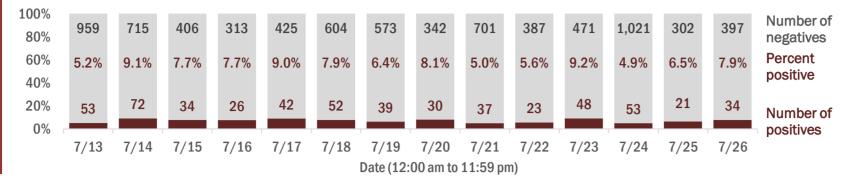

Percent positivity for new cases

These counts include the number of people for whom the department received PCR or antigen laboratory results by day. This percent is the number of people who test positive for the first time divided by all the people tested that day, excluding people who have previously tested positive.