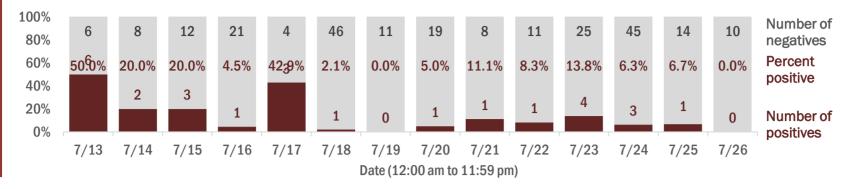

### **COVID-19: summary for Bradford County**

Data through Jul 26, 2020 verified as of Jul 27, 2020 at 08:55 AM

Data in this report are provisional and subject to change.

| Age group   | All cases |     | New cases ( | 7/26) | Hospitalizati | ons | Deaths |     |
|-------------|-----------|-----|-------------|-------|---------------|-----|--------|-----|
| 0-4 years   | 6         | 3%  | 0           | 0%    | 0             | 0%  | 0      | 0%  |
| 5-14 years  | 10        | 4%  | 0           | 0%    | 0             | 0%  | 0      | 0%  |
| 15-24 years | 38        | 16% | 0           | 0%    | 1             | 4%  | 0      | 0%  |
| 25-34 years | 30        | 13% | 1           | 33%   | 1             | 4%  | 0      | 0%  |
| 35-44 years | 38        | 16% | 1           | 33%   | 1             | 4%  | 0      | 0%  |
| 45-54 years | 37        | 16% | 0           | 0%    | 3             | 13% | 0      | 0%  |
| 55-64 years | 25        | 11% | 0           | 0%    | 4             | 17% | 0      | 0%  |
| 65-74 years | 15        | 6%  | 1           | 33%   | 5             | 21% | 0      | 0%  |
| 75-84 years | 24        | 10% | 0           | 0%    | 6             | 25% | 2      | 67% |
| 85+ years   | 13        | 6%  | 0           | 0%    | 3             | 13% | 1      | 33% |
| Unknown     | 0         | 0%  | 0           | 0%    | 0             | 0%  | 0      | 0%  |
| Total       | 236       |     | 3           |       | 24            |     | 3      |     |

#### Percent positivity for new cases

These counts include the number of people for whom the department received PCR or antigen laboratory results by day. This percent is the number of people who test positive for the first time divided by all the people tested that day, excluding people who have previously tested positive.