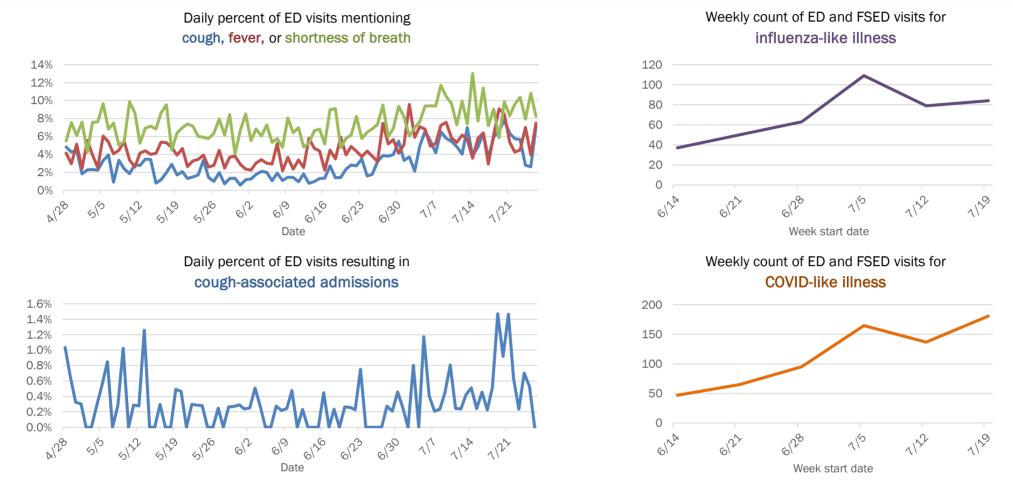

5-74 years | 315       | 9%  | 5            | 3%    | 64           | 19%  | 7      | 14% |
| 75-84 years | 198       | 6%  | 3            | 2%    | 69           | 21%  | 16     | 32% |
| 85+ years   | 73        | 2%  | 3            | 2%    | 23           | 7%   | 12     | 24% |
| Unknown     | 2         | 0%  | 0            | 0%    | 0            | 0%   | 0      | 0%  |
| Total       | 3,572     |     | 157          |       | 333          |      | 50     |     |

#### Percent positivity for new cases

These counts include the number of people for whom the department received PCR or antigen laboratory results by day. This percent is the number of people who test positive for the first time divided by all the people tested that day, excluding people who have previously tested positive.







### **COVID-19: summary for Martin County**

Data through Jul 26, 2020 verified as of Jul 27, 2020 at 08:55 AM

Data in this report are provisional and subject to change.

| Cases: people with positive P | CR or antig | en test result       |                              |                      |                      |                |                                              |                      |                                                 |  |  |
|-------------------------------|-------------|----------------------|------------------------------|----------------------|----------------------|----------------|----------------------------------------------|----------------------|-------------------------------------------------|--|--|
| Total cases                   | 3,451