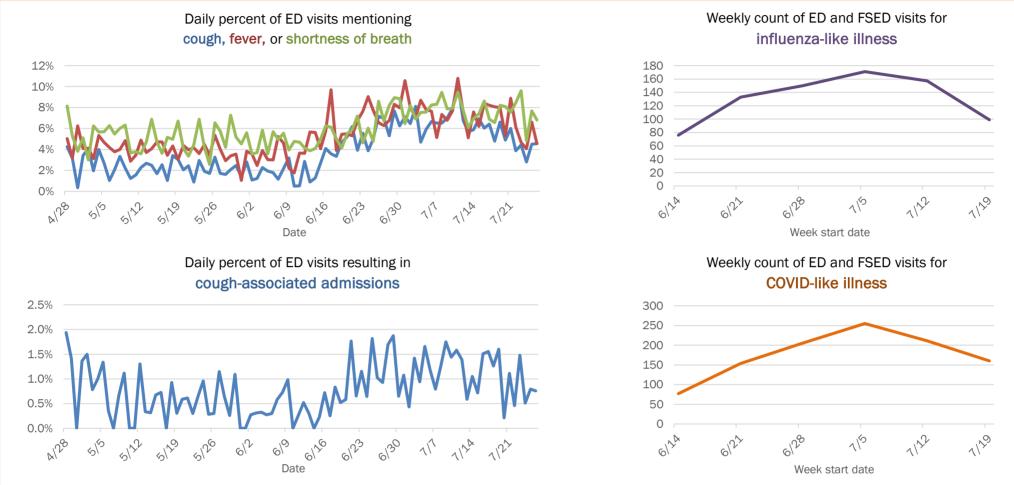

#### Percent positivity for new cases

These counts include the number of people for whom the department received PCR or antigen laboratory results by day. This percent is the number of people who test positive for the first time divided by all the people tested that day, excluding people who have previously tested positive.

### Weekly count of ED and FSED visits for COVID-like illness