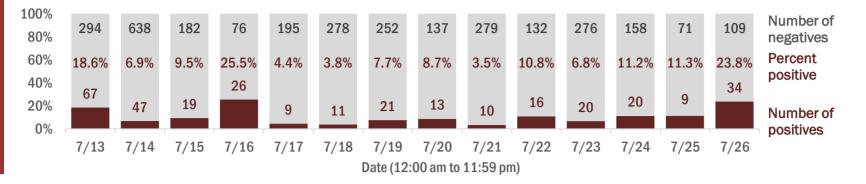

#### Percent positivity for new cases

These counts include the number of people for whom the department received PCR or antigen laboratory results by day. This percent is the number of people who test positive for the first time divided by all the people tested that day, excluding people who have previously tested positive.