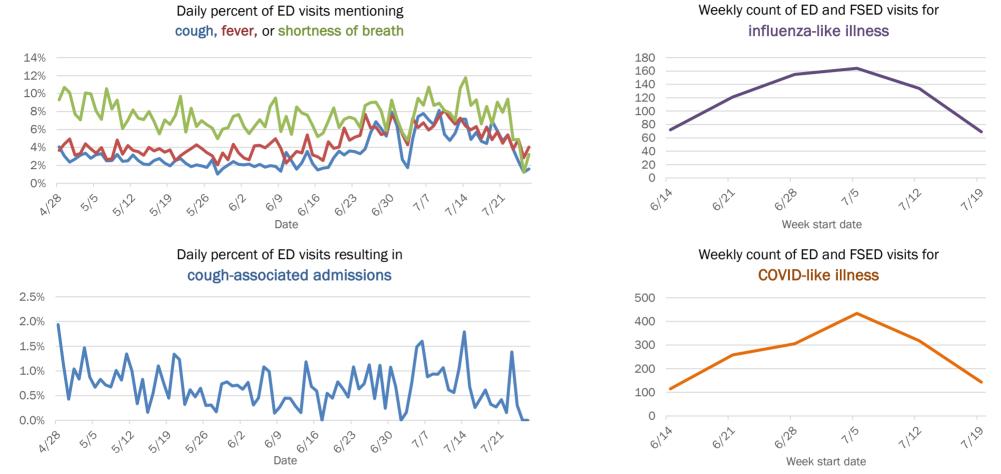

|
| 65-74 years | 598       | 10% | 12           | 12%  | 99           | 22%  | 19     | 19% |
| 75-84 years | 335       | 5%  | 3            | 3%   | 72           | 16%  | 28     | 28% |
| 85+ years   | 211       | 3%  | 1            | 1%   | 71           | 16%  | 39     | 39% |
| Unknown     | 7         | 0%  | 1            | 1%   | 0            | 0%   | 0      | 0%  |
| Total       | 6,294     |     | 102          |      | 448          |      | 100    |     |

### Percent positivity for new cases

These counts include the number of people for whom the department received PCR or antigen laboratory results by day. This percent is the number of people who test positive for the first time divided by all the people tested that day, excluding people who have previously tested positive.







# **COVID-19: summary for Wakulla County**

Data through Jul 26, 2020 verified as of Jul 27, 2020 at 08:55 AM

Data in this report are provisional and subject to change.

| Cases: people with positive P | CR or antigen <sup>.</sup> | test result                  |                      |                      |                      |                      |                                      |                      |                              |
|-------------------------------|----------------------------|------------------------------|----------------------|----------------------|----------------------|----------------------|--------------------------------------|----------------------|------------------------------|
| Total cases                   | 515                        |