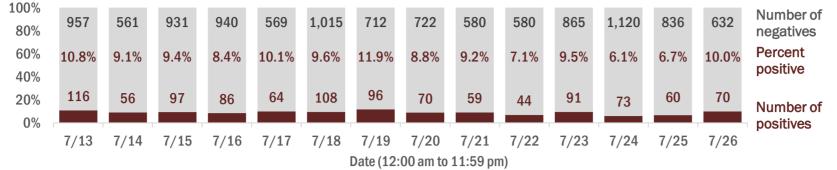

Percent positivity for new cases

These counts include the number of people for whom the department received PCR or antigen laboratory results by day. This percent is the number of people who test positive for the first time divided by all the people tested that day, excluding people who have previously tested positive.