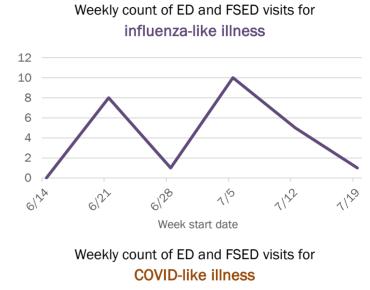

23        | 7%  | 1            | 17%   | 1            | 17%  | 0      | 0%   |
| 75-84 years | 28        | 9%  | 2            | 33%   | 2            | 33%  | 1      | 100% |
| 85+ years   | 25        | 8%  | 1            | 17%   | 1            | 17%  | 0      | 0%   |
| Unknown     | 0         | 0%  | 0            | 0%    | 0            | 0%   | 0      | 0%   |
| Total       | 315       |     | 6            |       | 6            |      | 1      |      |

#### Percent positivity for new cases

These counts include the number of people for whom the department received PCR or antigen laboratory results by day. This percent is the number of people who test positive for the first time divided by all the people tested that day, excluding people who have previously tested positive.







Date





## **COVID-19: summary for Glades County**

Data through Jul 26, 2020 verified as of Jul 27, 2020 at 08:55 AM

Data in this report are provisional and subject to change.

| Cases: people with positive PC | CR or antig | en test result       |                              |                      |                      |             |        |              |        |         |       |       |              |       |            |        |        |
|--------------------------------|-------------|----------------------|------------------------------|----------------------|----------------------|-------------|--------|--------------|--------|---------|-------|-------|--------------|-------|------------|--------|--------|
| Total cases                    | 383         |                      |