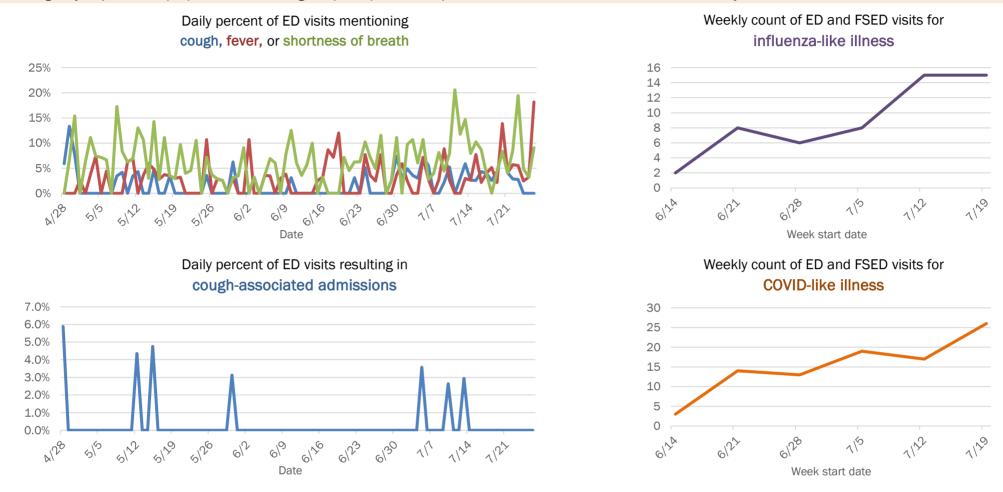

### **COVID-19: summary for Calhoun County**

Data through Jul 26, 2020 verified as of Jul 27, 2020 at 08:55 AM

Data in this report are provisional and subject to change.

| Age group   | All cases |     | New cases ( | (7/26)     | Hospitalizat | ions | Deaths |     |
|-------------|-----------|-----|-------------|------------|--------------|------|--------|-----|
| 0-4 years   | 2         | 1%  | 0           | <b>O</b> % | 0            | 0%   | 0      | 0%  |
| 5-14 years  | 6         | 2%  | 0           | 0%         | 0            | 0%   | 0      | 0%  |
| 15-24 years | 31        | 12% | 1           | 25%        | 2            | 8%   | 0      | 0%  |
| 25-34 years | 33        | 13% | 1           | 25%        | 0            | 0%   | 0      | 0%  |
| 35-44 years | 25        | 10% | 0           | 0%         | 3            | 12%  | 0      | 0%  |
| 45-54 years | 36        | 14% | 1           | 25%        | 1            | 4%   | 0      | 0%  |
| 55-64 years | 38        | 15% | 0           | 0%         | 3            | 12%  | 0      | 0%  |
| 65-74 years | 32        | 12% | 0           | 0%         | 6            | 24%  | 1      | 14% |
| 75-84 years | 34        | 13% | 1           | 25%        | 4            | 16%  | 2      | 29% |
| 85+ years   | 24        | 9%  | 0           | 0%         | 6            | 24%  | 4      | 57% |
| Unknown     | 0         | 0%  | 0           | 0%         | 0            | 0%   | 0      | 0%  |
| Total       | 261       |     | 4           |            | 25           |      | 7      |     |

#### Percent positivity for new cases

These counts include the number of people for whom the department received PCR or antigen laboratory results by day. This percent is the number of people who test positive for the first time divided by all the people tested that day, excluding people who have previously tested positive.

### Weekly count of ED and FSED visits for COVID-like illness