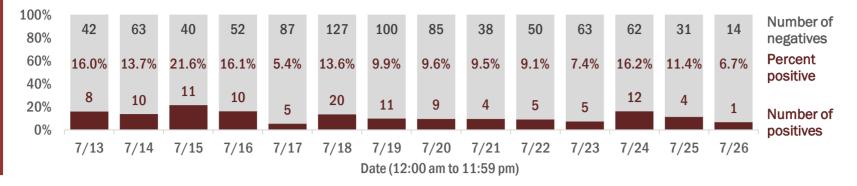

#### Percent positivity for new cases

These counts include the number of people for whom the department received PCR or antigen laboratory results by day. This percent is the number of people who test positive for the first time divided by all the people tested that day, excluding people who have previously tested positive.