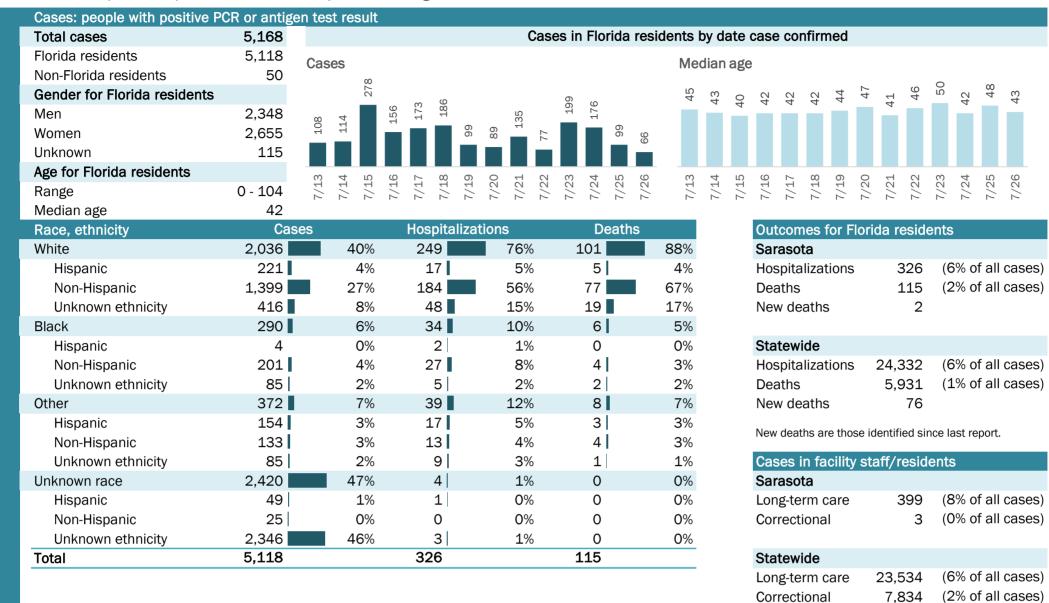

# **COVID-19: summary for Alachua County**

Data through Jul 26, 2020 verified as of Jul 27, 2020 at 08:55 AM

Data in this report are provisional and subject to change.

| Cases: people with positive PC | R or antig | en test re   | sult         |              |          |      |        |      |              |      |        |      |      |                                           |        |        |        |       |          |        |        |        |        |          |
|--------------------------------|------------|--------------|--------------|--------------|----------|------|--------|------|--------------|------|--------|------|------|-------------------------------------------|--------|--------|--------|-------|----------|--------|--------|--------|--------|----------|
| Total cases                    | 3,186      |              |              |              |          | (    | Cases  | s in | Florida      | resi | idents | by d | ate  | case                                      | con    | firm   | ed     |       |          |        |        |        |        |          |
| Florida residents              | 3,138      | Cases        |              |              |          |      |        |      |              |      | Me     | dian | age  | ŀ                                         |        |        |        |       |          |        |        |        |        |          |
| Non-Florida residents          | 48         | 04000        |              |              |          |      |        |      |              |      | 1110   |      | 490  |                                           |        |        |        | _     |          |        |        |        |        |          |
| Gender for Florida residents   |            | 87           | 72<br>37     | 82           |          | 73   | 81     | 91   | 9<br>91      |      | 33     | 39   | 33   | 35                                        | 37     | 31     | 30     | 40    | 35       | 38     | 0      | 37     | 30     | 90<br>80 |
| Men                            | 1,456      | 63           | 72<br>67     | 03           | 64<br>54 | 2    |        |      | 69           | 4    | (.)    |      | (.)  |                                           |        | Ś      |        |       |          |        | 29     |        | ñ      |          |
| Women                          | 1,677      |              |              |              |          |      |        |      |              | 4    |        |      |      |                                           |        |        |        |       |          |        |        |        |        |          |
| Unknown                        | 5          |              |              |              |          |      |        |      |              |      |        |      |      |                                           |        |        |        |       |          |        |        |        |        |          |
| Age for Florida residents      |            | ω 4          | പറ           | 200          | 0, 0     | →    | 2      | ო    | 4 U          | 9    | Ω.     | 4    | ß    | 9                                         | 2      | 00     | ດ      | 0     | -        | 2      | ო      | 4      | ഹ      | 9        |
| Range                          | 0 - 103    | 7/13<br>7/14 | 7/15<br>7/16 | 7/17<br>7/18 | 7/19     | 7/21 | 7/22   | 7/23 | 7/24<br>7/25 | 7/26 | 7/13   | 7/14 | 7/15 | 7/16                                      | 7/17   | 7/18   | 7/19   | 7/20  | 7/21     | 7/22   | 7/23   | 7/24   | 7/25   | 7/26     |
| Median age                     | 30         |              |              |              |          |      |        |      |              |      |        |      |      |                                           |        |        |        |       |          |        |        |        |        |          |
| Race, ethnicity                | Cas        | ses          |              | Hospita      | lizatior | າຣ   |        |      | Death        | າຣ   |        |      |      | Out                                       | com    | es f   | or F   | lorid | a re     | side   | nts    |        |        |          |
| White                          | 1,057      | 3            | 4%           | 55           |          | 43%  | ,<br>5 |      | 11           |      | 55%    |      |      | Outcomes for Florida residents<br>Alachua |        |        |        |       |          |        |        |        |        |          |
| Hispanic                       | 129        |              | 4%           | 1            |          | 1%   | ,<br>5 |      | 0            |      | 0%     |      |      | Alachua<br>Hospitalizations 129 (4% of    |        |        |        |       |          | % of   | all ca | ases)  |        |          |
| Non-Hispanic                   | 857        | 2            | 7%           | 52           |          | 40%  | ,<br>5 |      | 11           |      | 55%    |      |      | Dea                                       | ths    |        |        |       |          | 20     | (1)    | % of   | all ca | ases)    |
| Unknown ethnicity              | 71         |              | 2%           | 2            |          | 2%   | ,<br>D |      | 0            |      | 0%     |      |      | Nev                                       | / dea  | aths   |        |       |          | 0      |        |        |        |          |
| Black                          | 839        | 2            | 7%           | 63           |          | 49%  | ,<br>D |      | 8            |      | 40%    |      |      |                                           |        |        |        |       |          |        |        |        |        |          |
| Hispanic                       | 6          |              | 0%           | 0            |          | 0%   | ,<br>5 |      | 0            |      | 0%     |      |      | Sta                                       | tewio  | de     |        |       |          |        |        |        |        |          |
| Non-Hispanic                   | 799        | 2            | 5%           | 61           |          | 47%  | ,<br>D |      | 8            |      | 40%    |      |      | Hos                                       | pital  | izati  | ions   | 2     | 24,3     | 32     | (69    | % of   | all ca | ases)    |
| Unknown ethnicity              | 34         |              | 1%           | 2            |          | 2%   | ,<br>D |      | 0            |      | 0%     |      |      | Dea                                       | ths    |        |        |       | 5,9      | 31     | (19    | % of   | all ca | ases)    |
| Other                          | 409        | 1            | 3%           | 6            |          | 5%   | ,<br>D |      | 1            |      | 5%     |      |      | Nev                                       | / dea  | aths   |        |       |          | 76     |        |        |        |          |
| Hispanic                       | 269        |              | 9%           | 4            |          | 3%   | ,<br>ວ |      | 0            |      | 0%     |      |      | Now                                       | dooth  |        | +hai   | a ida | +ifia    | ed sin |        | ot rop | ort    |          |
| Non-Hispanic                   | 120        |              | 4%           | 2            |          | 2%   | ,<br>D |      | 1            |      | 5%     |      |      | new                                       | ueau   | is are |        | seiue | :iitiiie | eu sin | ce la  | strep  | ort.   |          |
| Unknown ethnicity              | 20         |              | 1%           | 0            |          | 0%   | ,<br>> |      | 0            |      | 0%     |      |      | Cas                                       | es ir  | n fao  | cility | ' sta | ff/re    | eside  | ents   |        |        |          |
| Unknown race                   | 833        | 2            | 7%           | 5            |          | 4%   | ,<br>D |      | 0            |      | 0%     |      |      | Cases in facility staff/residents Alachua |        |        |        |       |          |        |        |        |        |          |
| Hispanic                       | 23         |              | 1%           | 0            |          | 0%   | ,<br>> |      | 0            |      | 0%     |      |      | Lon                                       | g-ter  | m ca   | are    |       |          | 92     | (39    | % of   | all ca | ases)    |
| Non-Hispanic                   | 6          |              | 0%           | 0            |          | 0%   | ,<br>D |      | 0            |      | 0%     |      |      | Cor                                       | rectio | onal   |        |       |          | 25     | (19    | % of   | all ca | ases)    |
| Unknown ethnicity              | 804        | 2            | 6%           | 5            |          | 4%   | ,<br>D |      | 0            |      | 0%     |      |      |                                           |        |        |        |       |          |        |        |        |        |          |
| Total                          | 3,138      |              |              | 129          |          |      |        |      | 20           |      |        |      |      | Sta                                       | tewi   | de     |        |       |          |        |        |        |        |          |
|                                |            |              |              |              |          |      |        |      |              |      |        |      |      | Lon                                       | g-ter  | m ca   | are    | 2     | 23,5     | 34     | (69    | % of   | all ca | ases)    |

7,834 (2% of all cases)

Correctional

| Age group   | All cases |     | New cases (7 | /26) | Hospitalizat | tions | Deaths |     |
|-------------|-----------|-----|--------------|------|--------------|-------|--------|-----|
| 0-4 years   | 45        | 1%  | 1            | 2%   | 1            | 1%    | 0      | 0%  |
| 5-14 years  | 108       | 3%  | 2            | 5%   | 1            | 1%    | 0      | 0%  |
| 15-24 years | 914       | 29% | 11           | 25%  | 4            | 3%    | 0      | 0%  |
| 25-34 years | 735       | 23% | 7            | 16%  | 13           | 10%   | 0      | 0%  |
| 35-44 years | 372       | 12% | 5            | 11%  | 6            | 5%    | 0      | 0%  |
| 45-54 years | 355       | 11% | 7            | 16%  | 19           | 15%   | 1      | 5%  |
| 55-64 years | 298       | 9%  | 3            | 7%   | 19           | 15%   | 1      | 5%  |
| 65-74 years | 192       | 6%  | 6            | 14%  | 36           | 28%   | 9      | 45% |
| 75-84 years | 80        | 3%  | 1            | 2%   | 17           | 13%   | 5      | 25% |
| 85+ years   | 37        | 1%  | 1            | 2%   | 13           | 10%   | 4      | 20% |
| Unknown     | 2         | 0%  | 0            | 0%   | 0            | 0%    | 0      | 0%  |
| Total       | 3,138     |     | 44           |      | 129          |       | 20     |     |