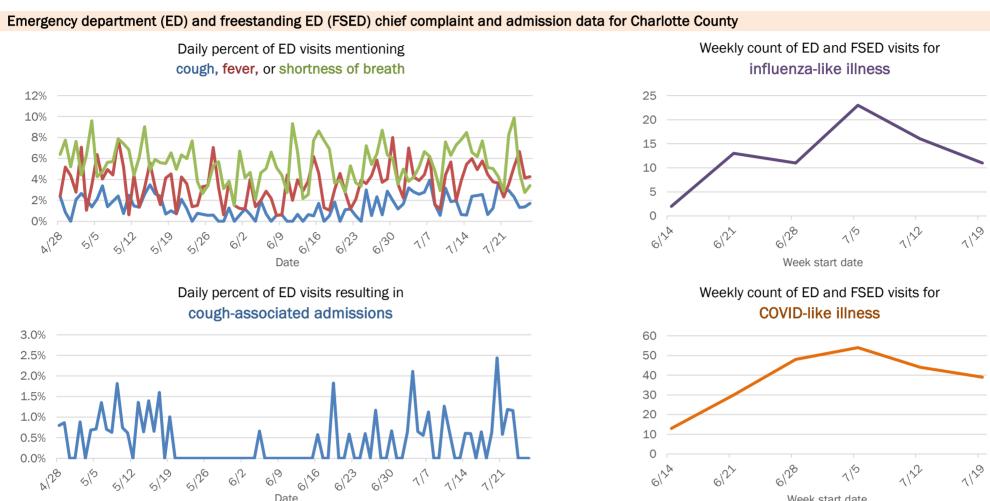

65-74 years | 252       | 15% | 7            | 21%  | 54           | 25%  | 15     | 18% |
| 75-84 years | 175       | 10% | 3            | 9%   | 47           | 22%  | 25     | 30% |
| 85+ years   | 144       | 8%  | 1            | 3%   | 48           | 23%  | 39     | 46% |
| Unknown     | 1         | 0%  | 0            | 0%   | 0            | 0%   | 0      | 0%  |
| Total       | 1,711     |     | 34           |      | 213          |      | 84     |     |

Date

#### Percent positivity for new cases

These counts include the number of people for whom the department received PCR or antigen laboratory results by day. This percent is the number of people who test positive for the first time divided by all the people tested that day, excluding people who have previously tested positive.





The Electronic Surveillance System for the Early Notification of Community-Based Epidemics (ESSENCE-FL) includes chief complaint data from 211 of 212 Florida EDs and 77 of 80 Florida FSEDs. Data are transmitted electronically to ESSENCE-FL daily or hourly.

Week start date

# **COVID-19: summary for Citrus County**

Data through Jul 26, 2020 verified as of Jul 27, 2020 at 08:55 AM

Data in this report are provisional and subject to change.

| Cases: people with positive P | CR or antige | en test result       |                              |                      |                      |            |              |                              |                       |                              |
|-------------------------------|--------------|----------------------|-------------------