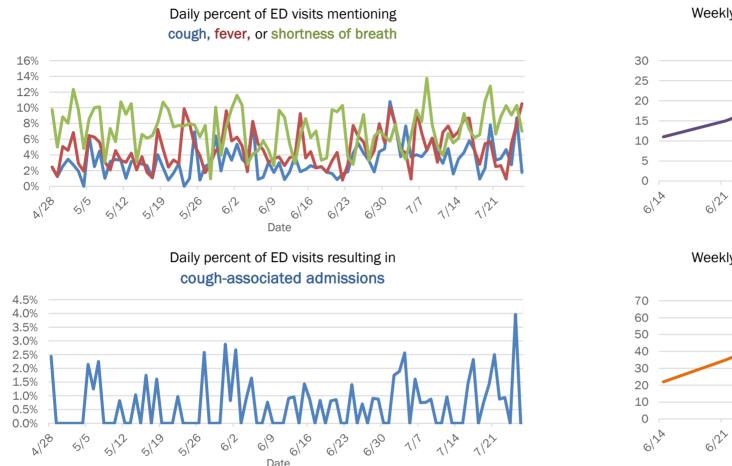

65-74 years | 82        | 7%  | 1            | 14%   | 22           | 17%  | 4      | 31% |
| 75-84 years | 60        | 5%  | 0            | 0%    | 25           | 19%  | 3      | 23% |
| 85+ years   | 29        | 2%  | 0            | 0%    | 11           | 8%   | 0      | 0%  |
| Unknown     | 1         | 0%  | 0            | 0%    | 0            | 0%   | 0      | 0%  |
| Total       | 1,176     |     | 7            |       | 132          |      | 13     |     |

### Percent positivity for new cases

These counts include the number of people for whom the department received PCR or antigen laboratory results by day. This percent is the number of people who test positive for the first time divided by all the people tested that day, excluding people who have previously tested positive.







Date



6128

119

Week start date

The Electronic Surveillance System for the Early Notification of Community-Based Epidemics (ESSENCE-FL) includes chief complaint data from 211 of 212 Florida EDs and 77 of 80 Florida FSEDs. Data

are transmitted electronically to ESSENCE-FL daily or hourly.

# **COVID-19: summary for Santa Rosa County**

Data through Jul 26, 2020 verified as of Jul 27, 2020 at 08:55 AM

Data in this report are provisional and subject to change.

| Cases: people with positive PC | CR or antig | gen test result      |                              |                      |                      |         |            |             |        |              |          |        |       |         |        |        |            |          |
|--------------------------------|-----