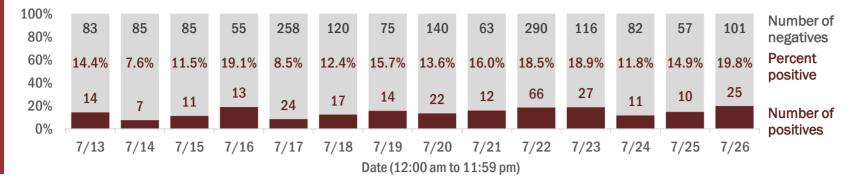

#### Percent positivity for new cases

These counts include the number of people for whom the department received PCR or antigen laboratory results by day. This percent is the number of people who test positive for the first time divided by all the people tested that day, excluding people who have previously tested positive.