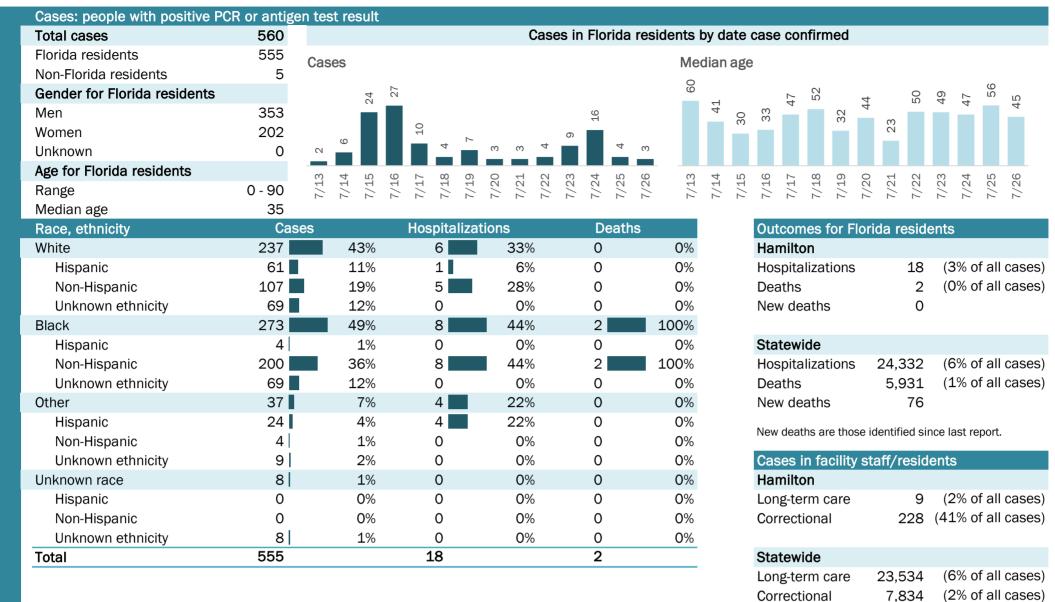

# **COVID-19: summary for Florida** Data through Jul 26, 2020 verified as of Jul 27, 2020 at 08:55 AM

Data in this report are provisional and subject to change.

| Cases: people with positive F | PCR or antig | gen tes                                                      | st result              |        |        |        |                 |       |        |        |        |        |        |        |       |       |      |       |        |        |        |         |        |        |              |              |       |
|-------------------------------|--------------|--------------------------------------------------------------|------------------------|--------|--------|--------|-----------------|-------|--------|--------|--------|--------|--------|--------|-------|-------|------|-------|--------|--------|--------|---------|--------|--------|--------------|--------------|-------|
| Total cases                   | 432,747      |                                                              |                        |        |        |        |                 |       | Cas    | es ir  | n Flo  | rida I | resid  | dents  | dy d  | ate ( | case | con   | firm   | ned    |        |         |        |        |              |              |       |
| Florida residents             | 427,698      | Case                                                         | es 🛱                   |        | (      | 2      |                 |       |        | 7      | 10     |        |        | M      | ediar | n age | •    |       |        |        |        |         |        |        |              |              |       |
| Non-Florida residents         | 5,049        |                                                              | 040 <b>6</b><br>13,815 | 11,251 | 30     | 12,462 | 10,476<br>),336 | Ч     | 89     | 12,437 | 12,145 | (0     |        |        |       | -     |      | H     | H      | H      | Ч      | 2       | Ч      | 2      | <del>L</del> | <del>L</del> | 43    |
| Gender for Florida residents  |              | 9,244                                                        | 10,040                 | 11,    | 10,230 | Η į    | 10,4 /<br>9,336 | 9,711 | 10,189 | ਜੋ     | 17     | 9,336  | 8,901  | 41     | 41    | 40    | 41   | 41    | 4      | 41     | 41     | 42      | 41     | 42     | 41           | 4            | 4     |
| Men                           | 205,805      | o                                                            |                        |        |        |        | 0)              |       |        |        |        | 0)     | 00     |        |       |       |      |       |        |        |        |         |        |        |              |              |       |
| Women                         | 218,574      |                                                              |                        |        |        |        |                 |       |        |        |        |        |        |        |       |       |      |       |        |        |        |         |        |        |              |              |       |
| Unknown                       | 3,319        |                                                              |                        |        |        |        |                 |       |        |        |        |        |        |        |       |       |      |       |        |        |        |         |        |        |              |              |       |
| Age for Florida residents     |              | n                                                            | L5 L4                  | Q      |        | 00 0   | n O             | 뒨     | 2      | 33     | 4      | 2<br>2 | 9<br>0 | ς<br>Ω | 4     | Ŋ     | 9    | 2     | 00     | n      | 0      | 년       | 23     | 33     | 4            | ខ្ម          | 50    |
| Range                         | 0 - 108      | 7/1:                                                         | 7/14<br>7/15           | 7/16   | 7/17   | 7/18   | 7/20            | 7/21  | 7/22   | 7/23   | 7/24   | 7/25   | 7/26   | 7/13   | 7/14  | 7/15  | 7/16 | 7/17  | 7/18   | 7/19   | 7/20   | 7/21    | 7/22   | 7/23   | 7/24         | 7/25         | 7/26  |
| Median age                    | 40           |                                                              |                        |        |        |        |                 |       |        |        |        |        |        |        | L     |       |      |       |        |        |        |         |        |        |              |              |       |
| Race, ethnicity               |              | Cases Hospitalizations Deaths Outcomes for Florida residents |                        |        |        |        |                 |       |        |        |        |        |        |        |       |       |      |       |        |        |        |         |        |        |              |              |       |
| White                         | 159,744      |                                                              | 37%                    |        | 1,472  |        |                 | 59    |        |        | 949    |        |        | 67%    |       |       | Flor |       |        |        |        |         |        |        |              |              |       |
| Hispanic                      | 70,369       |                                                              | 16%                    |        | 5,559  |        | _               | 23    |        | ,      | 155    |        |        | 19%    |       |       | Hos  |       | lizat  | ions   |        | 24,3    |        | •      |              |              | ases) |
| Non-Hispanic                  | 72,628       |                                                              | 17%                    | 8      | 3,328  |        |                 | 34    |        |        | 572    |        |        | 43%    |       |       | Dea  |       |        |        |        | 5,9     |        | (1)    | % of :       | all c        | ases) |
| Unknown ethnicity             | 16,747       | -                                                            | 4%                     |        | 58     |        |                 | 2     |        |        | 222    |        |        | 4%     |       |       | New  | dea   | aths   |        |        |         | 77     |        |              |              |       |
| Black                         | 62,840       |                                                              | 15%                    | (      | 5,119  |        |                 | 25    |        | 1,:    | 233    |        |        | 21%    |       |       | New  | death | ns are | e thos | se ide | entifie | ed sin | ce las | st repo      | ort.         |       |
| Hispanic                      | 2,874        |                                                              | 1%                     |        | 28     |        |                 | 1     |        |        | 37     | _      |        | 1%     |       |       |      |       |        |        |        |         |        |        |              |              |       |
| Non-Hispanic                  | 50,990       |                                                              | 12%                    | Ę      | 5,638  |        |                 | 23    |        | 1,:    | 141    |        |        | 19%    |       |       | Cas  |       | n fao  | cility | / sta  | ff/re   | eside  | ents   |              |              |       |
| Unknown ethnicity             | 8,976        |                                                              | 2%                     |        | 190    |        |                 | 1     |        |        | 55     |        |        | 1%     |       |       | Flor |       |        |        |        |         |        |        |              |              |       |
| Other                         | 41,684       |                                                              | 10%                    |        | 2,828  |        |                 | 12    |        |        | 467    | -      |        | 8%     |       |       | Lon  |       |        |        | 2      | 23,5    |        |        |              |              | ases) |
| Hispanic                      | 20,728       |                                                              | 5%                     | -      | .,733  | _      |                 | 7     |        |        | 238    |        |        | 4%     |       |       | Corr | ecti  | onal   |        |        | 7,8     | 34     | (29    | % of :       | all c        | ases) |
| Non-Hispanic                  | 10,960       |                                                              | 3%                     |        | 93(    | -      |                 | 4     |        |        | 179    |        |        | 3%     |       |       |      |       |        |        |        |         |        |        |              |              |       |
| Unknown ethnicity             | 9,996        |                                                              | 2%                     |        | 16     |        |                 | 1     |        |        | 50     |        |        | 1%     |       |       |      |       |        |        |        |         |        |        |              |              |       |
| Unknown race                  | 163,430      | -                                                            | 38%                    |        | 91     |        |                 | 4     |        |        | 282    |        |        | 5%     |       |       |      |       |        |        |        |         |        |        |              |              |       |
| Hispanic                      | 12,953       | -                                                            | 3%                     |        | 193    |        |                 | 1     |        |        | 45     |        |        | 1%     |       |       |      |       |        |        |        |         |        |        |              |              |       |
| Non-Hispanic                  | 2,993        |                                                              | 1%                     |        | 76     | 1.1    |                 | 0     |        |        | 23     |        |        | 0%     |       |       |      |       |        |        |        |         |        |        |              |              |       |
| Unknown ethnicity             | 147,484      |                                                              | 34%                    |        | 648    | -      |                 | 3     | %      |        | 214    |        |        | 4%     |       |       |      |       |        |        |        |         |        |        |              |              |       |
| Total                         | 427,698      |                                                              |                        | 24     | ,332   | 2      |                 |       |        | 5,9    | 931    |        |        |        |       |       |      |       |        |        |        |         |        |        |              |              |       |

| Age group   | All cases |     | New cases ( | 7/26) | Hospitalizat | ions | Deaths |     |
|-------------|-----------|-----|-------------|-------|--------------|------|--------|-----|
| 0-4 years   | 7,156     | 2%  | 156         | 2%    | 133          | 1%   | 0      | 0%  |
| 5-14 years  | 16,163    | 4%  | 407         | 5%    | 99           | 0%   | 3      | 0%  |
| 15-24 years | 66,330    | 16% | 1,198       | 13%   | 595          | 2%   | 15     | 0%  |
| 25-34 years | 84,508    | 20% | 1,513       | 17%   | 1,494        | 6%   | 40     | 1%  |
| 35-44 years | 70,391    | 16% | 1,426       | 16%   | 2,216        | 9%   | 126    | 2%  |
| 45-54 years | 67,933    | 16% | 1,551       | 17%   | 3,194        | 13%  | 249    | 4%  |
| 55-64 years | 54,323    | 13% | 1,262       | 14%   | 4,324        | 18%  | 590    | 10% |
| 65-74 years | 31,446    | 7%  | 709         | 8%    | 4,689        | 19%  | 1,214  | 20% |
| 75-84 years | 18,130    | 4%  | 415         | 5%    | 4,337        | 18%  | 1,673  | 28% |
| 85+ years   | 10,531    | 2%  | 238         | 3%    | 3,251        | 13%  | 2,021  | 34% |
| Unknown     | 787       | 0%  | 26          | 0%    | 0            | 0%   | 0      | 0%  |
| Total       | 427,698   |     | 8,901       |       | 24,332       |      | 5,931  |     |

Percent positivity for new cases

These counts include the number of people for whom the department received PCR or antigen laboratory results by day. This percent is the number of people who test positive for the first time divided by all the people tested that day, excluding people who have previously tested positive.