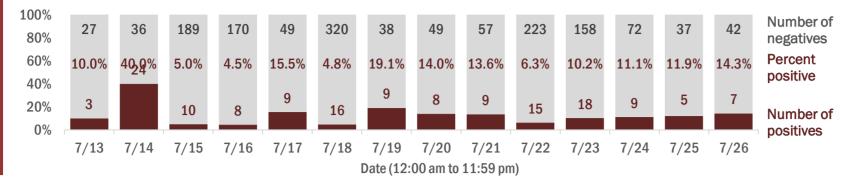

Percent positivity for new cases

These counts include the number of people for whom the department received PCR or antigen laboratory results by day. This percent is the number of people who test positive for the first time divided by all the people tested that day, excluding people who have previously tested positive.