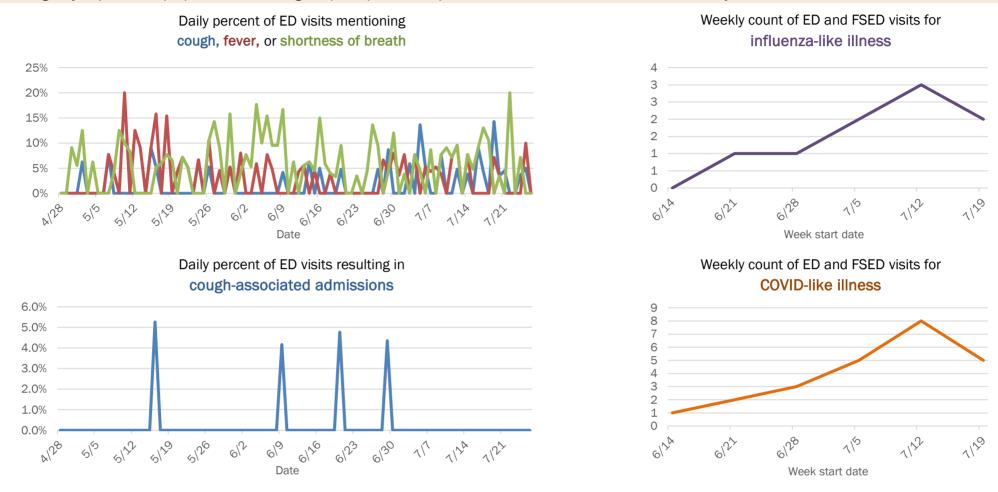

65-74 years | 27        | 5%  | 0           | 0%    | 3            | 14%  | 1      | 100% |
| 75-84 years | 14        | 3%  | 0           | 0%    | 6            | 27%  | 0      | 0%   |
| 85+ years   | 4         | 1%  | 0           | 0%    | 1            | 5%   | 0      | 0%   |
| Unknown     | 0         | 0%  | 0           | 0%    | 0            | 0%   | 0      | 0%   |
| Total       | 511       |     | 8           |       | 22           |      | 1      |      |

### Percent positivity for new cases

These counts include the number of people for whom the department received PCR or antigen laboratory results by day. This percent is the number of people who test positive for the first time divided by all the people tested that day, excluding people who have previously tested positive.







# **COVID-19: summary for Walton County**

Data through Jul 26, 2020 verified as of Jul 27, 2020 at 08:55 AM

Data in this report are provisional and subject to change.

| Cases: people with positive PC | CR or antige | en test result       |                              |                      |                      |               |                                                      |                      |                              |
|--------------------------------|--------------|----------------------|------------------------------|----------------------|----------------------|---------------|------------------------------------------------------|----------------------|------------------------------|
| Total cases                    | 1,066        |                      |