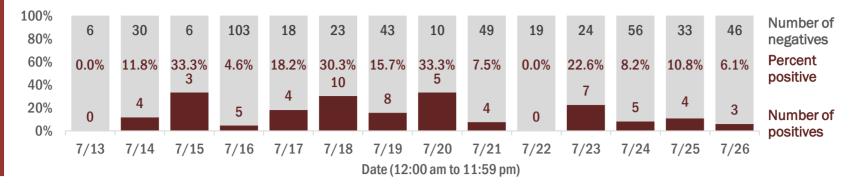

#### Percent positivity for new cases

These counts include the number of people for whom the department received PCR or antigen laboratory results by day. This percent is the number of people who test positive for the first time divided by all the people tested that day, excluding people who have previously tested positive.