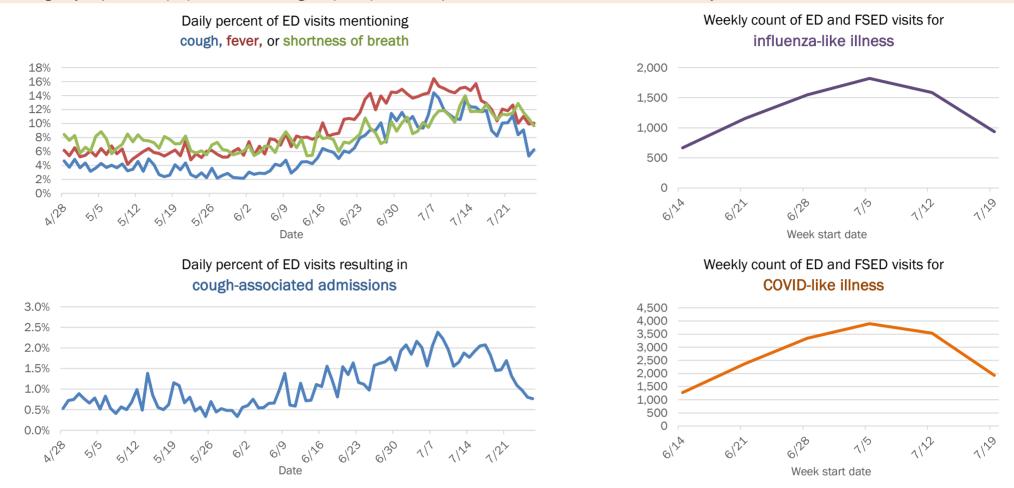

| 1,005        | 19%              | 292   | 21% |
| 75-84 years | 4,734     | 4%  | 127          | 5%    | 858          | 17%              | 379   | 27% |
| 85+ years   | 2,739     | 3%  | 68           | 3%    | 759          | 15%              | 498   | 35% |
| Unknown     | 140       | 0%  | 8            | 0%    | 0            | 0%               | 0     | 0%  |
| Total       | 106,445   |     | 2,566        |       | 5,190        |                  | 1,404 |     |

Percent positivity for new cases

These counts include the number of people for whom the department received PCR or antigen laboratory results by day. This percent is the number of people who test positive for the first time divided by all the people tested that day, excluding people who have previously tested positive.







# **COVID-19: summary for Desoto County**

Data through Jul 26, 2020 verified as of Jul 27, 2020 at 08:55 AM

Data in this report are provisional and subject to change.

| Cases: people with positive PC | CR or antigen | test result          |                              |                      |                      |            |              |              |                   |              |            |        |         |            |
|--------------------------------|---------------|----------------------|------------------------------|----------------------|----------------------|------------|--------------|--------------|-------------------|--------------|------------|--------|---------|------------|
| Total cases                    | 1,205         |                      |