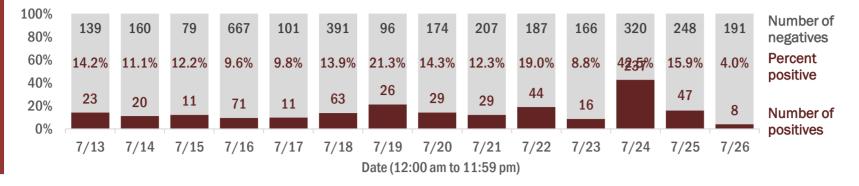

Percent positivity for new cases

These counts include the number of people for whom the department received PCR or antigen laboratory results by day. This percent is the number of people who test positive for the first time divided by all the people tested that day, excluding people who have previously tested positive.