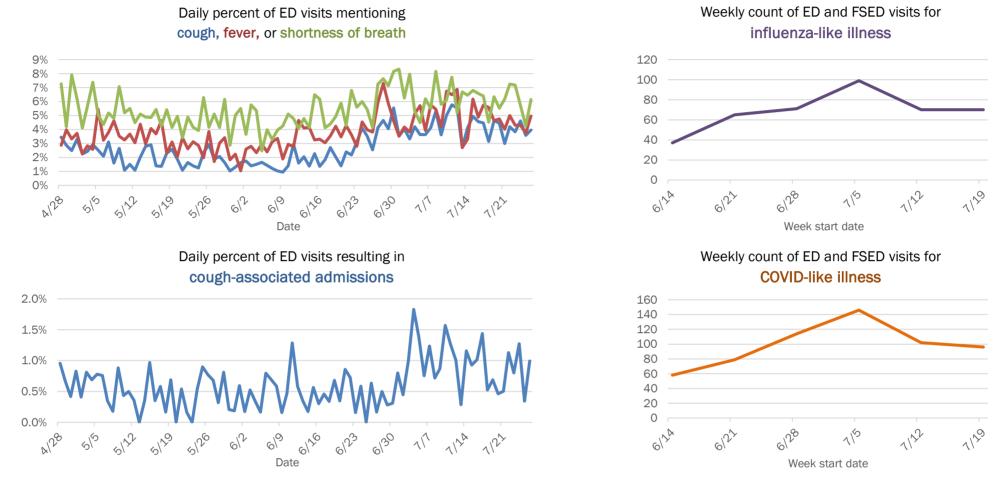

|
| 65-74 years | 409       | 8%  | 9            | 9%   | 64           | 18%  | 11     | 17% |
| 75-84 years | 245       | 5%  | 4            | 4%   | 80           | 23%  | 16     | 25% |
| 85+ years   | 186       | 4%  | 7            | 7%   | 69           | 20%  | 25     | 38% |
| Unknown     | 1         | 0%  | 1            | 1%   | 0            | 0%   | 0      | 0%  |
| Total       | 5,049     |     | 104          |      | 350          |      | 65     |     |

#### Percent positivity for new cases

These counts include the number of people for whom the department received PCR or antigen laboratory results by day. This percent is the number of people who test positive for the first time divided by all the people tested that day, excluding people who have previously tested positive.







# **COVID-19: summary for Broward County**

Data through Jul 26, 2020 verified as of Jul 27, 2020 at 08:55 AM

Data in this report are provisional and subject to change.

| Cases: people with positive P | CR or antig | en test result          |                               |                         |                         |                      |              |        |          |         |              |         |          |            |        |
|-------------------------------|-------------|-------------------------|-------------------------------|-------------------------|-------------------------|----------------------|--------------|--------|----------|---------|--------------|---------|----------|------------|--------|
| Total cases                   | 50,784      |