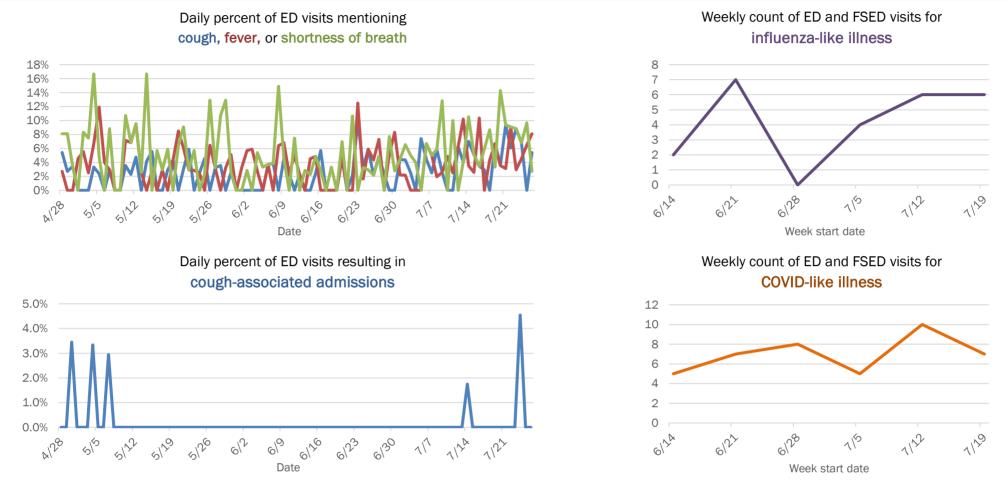

|
| 65-74 years | 21        | 7%  | 0           | 0%    | 7            | 28%  | 3      | 75% |
| 75-84 years | 20        | 6%  | 0           | 0%    | 7            | 28%  | 1      | 25% |
| 85+ years   | 4         | 1%  | 0           | 0%    | 2            | 8%   | 0      | 0%  |
| Unknown     | 0         | 0%  | 0           | 0%    | 0            | 0%   | 0      | 0%  |
| Total       | 310       |     | 10          |       | 25           |      | 4      |     |

#### Percent positivity for new cases

These counts include the number of people for whom the department received PCR or antigen laboratory results by day. This percent is the number of people who test positive for the first time divided by all the people tested that day, excluding people who have previously tested positive.







# **COVID-19: summary for Bay County**

Data through Jul 26, 2020 verified as of Jul 27, 2020 at 08:55 AM

Data in this report are provisional and subject to change.

| Cases: people with positive PC | R or antig | en test result       |                      |                      |                      |             |       |       |                                       |           |         |              |         |            |             |           |  |  |
|--------------------------------|------------|----------------------|----------------------|----------------------|----------------------|-------------|-------|-------|---------------------------------------|-----------|---------|--------------|---------|------------|-------------|-----------|--|--|
| Total cases