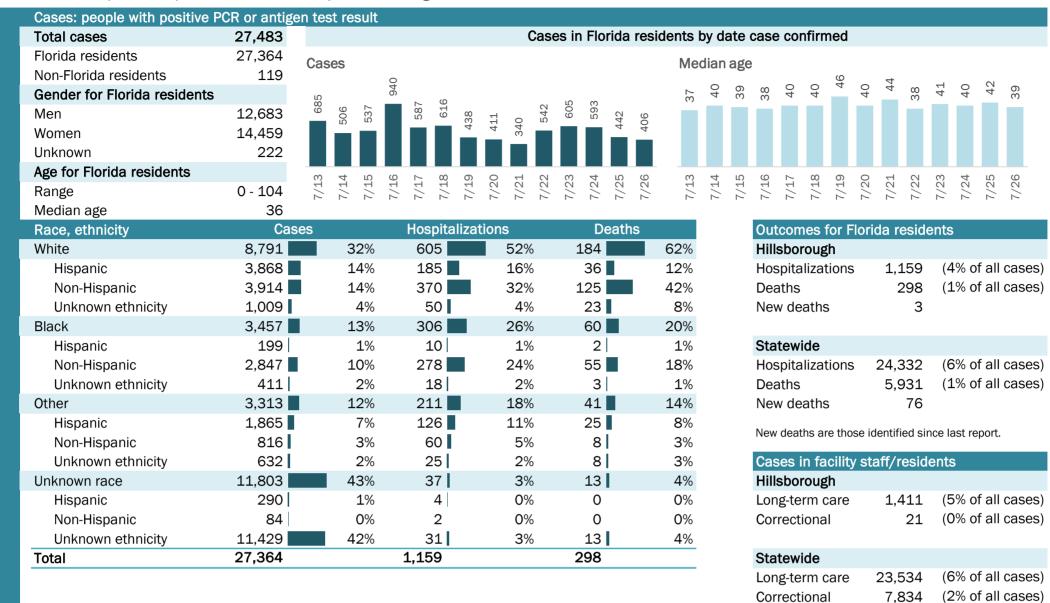

# **COVID-19: summary for Florida** Data through Jul 26, 2020 verified as of Jul 27, 2020 at 08:55 AM

Data in this report are provisional and subject to change.

| Cases: people with positive F | PCR or antig | gen tes                                                      | st result              |        |        |        |                 |       |        |        |        |        |        |        |       |       |      |       |        |        |        |         |        |        |              |              |       |
|-------------------------------|--------------|--------------------------------------------------------------|------------------------|--------|--------|--------|-----------------|-------|--------|--------|--------|--------|--------|--------|-------|-------|------|-------|--------|--------|--------|---------|--------|--------|--------------|--------------|-------|
| Total cases                   | 432,747      |                                                              |                        |        |        |        |                 |       | Cas    | es ir  | n Flo  | rida I | resid  | dents  | dy d  | ate ( | case | con   | firm   | ned    |        |         |        |        |              |              |       |
| Florida residents             | 427,698      | Case                                                         | es 🛱                   |        | (      | 2      |                 |       |        | 7      | 10     |        |        | M      | ediar | n age | •    |       |        |        |        |         |        |        |              |              |       |
| Non-Florida residents         | 5,049        |                                                              | 040 <b>6</b><br>13,815 | 11,251 | 30     | 12,462 | 10,476<br>),336 | Ч     | 89     | 12,437 | 12,145 | (0     |        |        |       | -     |      | H     | H      | H      | Ч      | 2       | Ч      | 2      | <del>L</del> | <del>L</del> | 43    |
| Gender for Florida residents  |              | 9,244                                                        | 10,040                 | 11,    | 10,230 | Η į    | 10,4 /<br>9,336 | 9,711 | 10,189 | ਜੋ     | 17     | 9,336  | 8,901  | 41     | 41    | 40    | 41   | 41    | 4      | 41     | 41     | 42      | 41     | 42     | 41           | 4            | 4     |
| Men                           | 205,805      | o                                                            |                        |        |        |        | 0)              |       |        |        |        | 0)     | 00     |        |       |       |      |       |        |        |        |         |        |        |              |              |       |
| Women                         | 218,574      |                                                              |                        |        |        |        |                 |       |        |        |        |        |        |        |       |       |      |       |        |        |        |         |        |        |              |              |       |
| Unknown                       | 3,319        |                                                              |                        |        |        |        |                 |       |        |        |        |        |        |        |       |       |      |       |        |        |        |         |        |        |              |              |       |
| Age for Florida residents     |              | n                                                            | L5 L4                  | Q      |        | 00 0   | n O             | 뒨     | 2      | 33     | 4      | 2<br>2 | 9<br>0 | ς<br>Ω | 4     | Ŋ     | 9    | 2     | 00     | n      | 0      | 년       | 23     | 33     | 4            | ខ្ម          | 50    |
| Range                         | 0 - 108      | 7/1:                                                         | 7/14<br>7/15           | 7/16   | 7/17   | 7/18   | 7/20            | 7/21  | 7/22   | 7/23   | 7/24   | 7/25   | 7/26   | 7/13   | 7/14  | 7/15  | 7/16 | 7/17  | 7/18   | 7/19   | 7/20   | 7/21    | 7/22   | 7/23   | 7/24         | 7/25         | 7/26  |
| Median age                    | 40           |                                                              |                        |        |        |        |                 |       |        |        |        |        |        |        | L     |       |      |       |        |        |        |         |        |        |              |              |       |
| Race, ethnicity               |              | Cases Hospitalizations Deaths Outcomes for Florida residents |                        |        |        |        |                 |       |        |        |        |        |        |        |       |       |      |       |        |        |        |         |        |        |              |              |       |
| White                         | 159,744      |                                                              | 37%                    |        | 1,472  |        |                 | 59    |        |        | 949    |        |        | 67%    |       |       | Flor |       |        |        |        |         |        |        |              |              |       |
| Hispanic                      | 70,369       |                                                              | 16%                    |        | 5,559  |        | _               | 23    |        | ,      | 155    |        |        | 19%    |       |       | Hos  |       | lizat  | ions   |        | 24,3    |        | •      |              |              | ases) |
| Non-Hispanic                  | 72,628       |                                                              | 17%                    | 8      | 3,328  |        |                 | 34    |        |        | 572    |        |        | 43%    |       |       | Dea  |       |        |        |        | 5,9     |        | (1)    | % of :       | all c        | ases) |
| Unknown ethnicity             | 16,747       | -                                                            | 4%                     |        | 58     |        |                 | 2     |        |        | 222    |        |        | 4%     |       |       | New  | dea   | aths   |        |        |         | 77     |        |              |              |       |
| Black                         | 62,840       |                                                              | 15%                    | (      | 5,119  |        |                 | 25    |        | 1,:    | 233    |        |        | 21%    |       |       | New  | death | ns are | e thos | se ide | entifie | ed sin | ce las | st repo      | ort.         |       |
| Hispanic                      | 2,874        |                                                              | 1%                     |        | 28     |        |                 | 1     |        |        | 37     | _      |        | 1%     |       |       |      |       |        |        |        |         |        |        |              |              |       |
| Non-Hispanic                  | 50,990       |                                                              | 12%                    | Ę      | 5,638  |        |                 | 23    |        | 1,:    | 141    |        |        | 19%    |       |       | Cas  |       | n fao  | cility | / sta  | ff/re   | eside  | ents   |              |              |       |
| Unknown ethnicity             | 8,976        |                                                              | 2%                     |        | 190    |        |                 | 1     |        |        | 55     |        |        | 1%     |       |       | Flor |       |        |        |        |         |        |        |              |              |       |
| Other                         | 41,684       |                                                              | 10%                    |        | 2,828  |        |                 | 12    |        |        | 467    | -      |        | 8%     |       |       | Lon  |       |        |        | 2      | 23,5    |        |        |              |              | ases) |
| Hispanic                      | 20,728       |                                                              | 5%                     | -      | .,733  | _      |                 | 7     |        |        | 238    |        |        | 4%     |       |       | Corr | ecti  | onal   |        |        | 7,8     | 34     | (29    | % of :       | all c        | ases) |
| Non-Hispanic                  | 10,960       |                                                              | 3%                     |        | 93(    | -      |                 | 4     |        |        | 179    |        |        | 3%     |       |       |      |       |        |        |        |         |        |        |              |              |       |
| Unknown ethnicity             | 9,996        |                                                              | 2%                     |        | 16     |        |                 | 1     |        |        | 50     |        |        | 1%     |       |       |      |       |        |        |        |         |        |        |              |              |       |
| Unknown race                  | 163,430      | -                                                            | 38%                    |        | 91     |        |                 | 4     |        |        | 282    |        |        | 5%     |       |       |      |       |        |        |        |         |        |        |              |              |       |
| Hispanic                      | 12,953       | -                                                            | 3%                     |        | 193    |        |                 | 1     |        |        | 45     |        |        | 1%     |       |       |      |       |        |        |        |         |        |        |              |              |       |
| Non-Hispanic                  | 2,993        |                                                              | 1%                     |        | 76     | 1.1    |                 | 0     |        |        | 23     |        |        | 0%     |       |       |      |       |        |        |        |         |        |        |              |              |       |
| Unknown ethnicity             | 147,484      |                                                              | 34%                    |        | 648    | -      |                 | 3     | %      |        | 214    |        |        | 4%     |       |       |      |       |        |        |        |         |        |        |              |              |       |
| Total                         | 427,698      |                                                              |                        | 24     | ,332   | 2      |                 |       |        | 5,9    | 931    |        |        |        |       |       |      |       |        |        |        |         |        |        |              |              |       |

| Age group   | All cases |     | New cases ( | 7/26) | Hospitalizat | ions | Deaths |     |
|-------------|-----------|-----|-------------|-------|--------------|------|--------|-----|
| 0-4 years   | 7,156     | 2%  | 156         | 2%    | 133          | 1%   | 0      | 0%  |
| 5-14 years  | 16,163    | 4%  | 407         | 5%    | 99           | 0%   | 3      | 0%  |
| 15-24 years | 66,330    | 16% | 1,198       | 13%   | 595          | 2%   | 15     | 0%  |
| 25-34 years | 84,508    | 20% | 1,513       | 17%   | 1,494        | 6%   | 40     | 1%  |
| 35-44 years | 70,391    | 16% | 1,426       | 16%   | 2,216        | 9%   | 126    | 2%  |
| 45-54 years | 67,933    | 16% | 1,551       | 17%   | 3,194        | 13%  | 249    | 4%  |
| 55-64 years | 54,323    | 13% | 1,262       | 14%   | 4,324        | 18%  | 590    | 10% |
| 65-74 years | 31,446    | 7%  | 709         | 8%    | 4,689        | 19%  | 1,214  | 20% |
| 75-84 years | 18,130    | 4%  | 415         | 5%    | 4,337        | 18%  | 1,673  | 28% |
| 85+ years   | 10,531    | 2%  | 238         | 3%    | 3,251        | 13%  | 2,021  | 34% |
| Unknown     | 787       | 0%  | 26          | 0%    | 0            | 0%   | 0      | 0%  |
| Total       | 427,698   |     | 8,901       |       | 24,332       |      | 5,931  |     |

Percent positivity for new cases

These counts include the number of people for whom the department received PCR or antigen laboratory results by day. This percent is the number of people who test positive for the first time divided by all the people tested that day, excluding people who have previously tested positive.