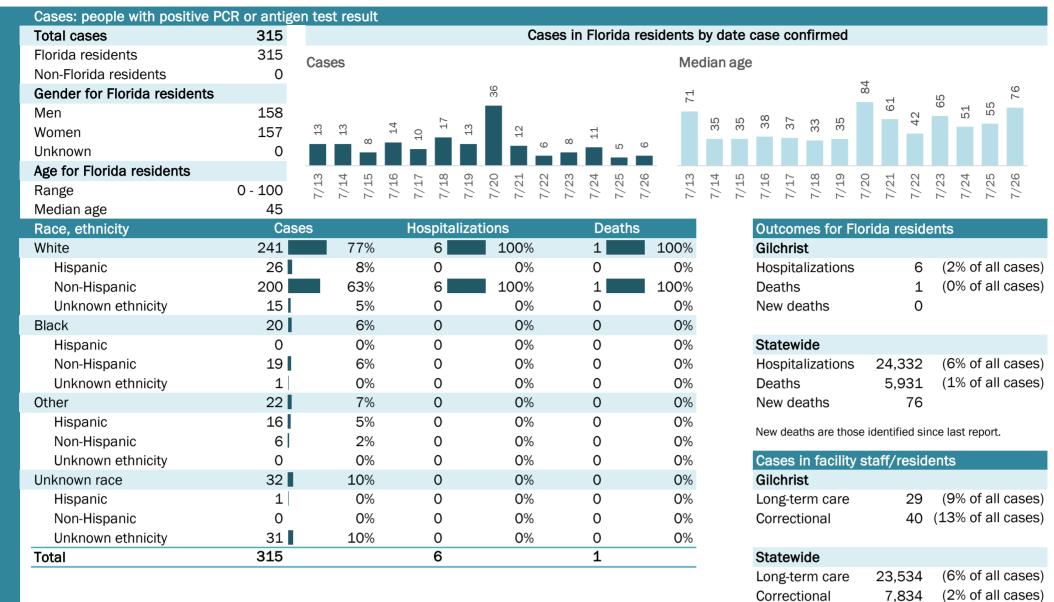

# **COVID-19: summary for Alachua County**

Data through Jul 26, 2020 verified as of Jul 27, 2020 at 08:55 AM

Data in this report are provisional and subject to change.

| Cases: people with positive PC | R or antig | en test re   | sult         |              |          |      |        |      |              |      |        |      |      |                                           |        |        |        |       |          |        |        |        |        |          |
|--------------------------------|------------|--------------|--------------|--------------|----------|------|--------|------|--------------|------|--------|------|------|-------------------------------------------|--------|--------|--------|-------|----------|--------|--------|--------|--------|----------|
| Total cases                    | 3,186      |              |              |              |          | (    | Cases  | s in | Florida      | resi | idents | by d | ate  | case                                      | con    | firm   | ed     |       |          |        |        |        |        |          |
| Florida residents              | 3,138      | Cases        |              |              |          |      |        |      |              |      | Me     | dian | age  | ŀ                                         |        |        |        |       |          |        |        |        |        |          |
| Non-Florida residents          | 48         | 04000        |              |              |          |      |        |      |              |      | 1110   |      | 490  |                                           |        |        |        | _     |          |        |        |        |        |          |
| Gender for Florida residents   |            | 87           | 72<br>37     | 82           |          | 73   | 81     | 91   | 9<br>91      |      | 33     | 39   | 33   | 35                                        | 37     | 31     | 30     | 40    | 35       | 38     | 0      | 37     | 30     | 90<br>80 |
| Men                            | 1,456      | 63           | 72<br>67     | 03           | 64<br>54 | 2    |        |      | 69           | 4    | (.)    |      | (.)  |                                           |        | Ś      |        |       |          |        | 29     |        | ñ      |          |
| Women                          | 1,677      |              |              |              |          |      |        |      |              | 4    |        |      |      |                                           |        |        |        |       |          |        |        |        |        |          |
| Unknown                        | 5          |              |              |              |          |      |        |      |              |      |        |      |      |                                           |        |        |        |       |          |        |        |        |        |          |
| Age for Florida residents      |            | ω 4          | പറ           | 200          | 0, 0     | →    | 2      | ო    | 4 U          | 9    | Ω.     | 4    | ß    | 9                                         | 2      | 00     | ດ      | 0     | -        | 2      | ო      | 4      | ഹ      | 9        |
| Range                          | 0 - 103    | 7/13<br>7/14 | 7/15<br>7/16 | 7/17<br>7/18 | 7/19     | 7/21 | 7/22   | 7/23 | 7/24<br>7/25 | 7/26 | 7/13   | 7/14 | 7/15 | 7/16                                      | 7/17   | 7/18   | 7/19   | 7/20  | 7/21     | 7/22   | 7/23   | 7/24   | 7/25   | 7/26     |
| Median age                     | 30         |              |              |              |          |      |        |      |              |      |        |      |      |                                           |        |        |        |       |          |        |        |        |        |          |
| Race, ethnicity                | Cas        | ses          |              | Hospita      | lizatior | າຣ   |        |      | Death        | າຣ   |        |      |      | Out                                       | com    | es f   | or F   | lorid | a re     | side   | nts    |        |        |          |
| White                          | 1,057      | 3            | 4%           | 55           |          | 43%  | ,<br>5 |      | 11           |      | 55%    |      |      | Outcomes for Florida residents<br>Alachua |        |        |        |       |          |        |        |        |        |          |
| Hispanic                       | 129        |              | 4%           | 1            |          | 1%   | ,<br>5 |      | 0            |      | 0%     |      |      | Alachua<br>Hospitalizations 129 (4% of    |        |        |        |       |          | % of   | all ca | ases)  |        |          |
| Non-Hispanic                   | 857        | 2            | 7%           | 52           |          | 40%  | ,<br>5 |      | 11           |      | 55%    |      |      | Dea                                       | ths    |        |        |       |          | 20     | (1)    | % of   | all ca | ases)    |
| Unknown ethnicity              | 71         |              | 2%           | 2            |          | 2%   | ,<br>D |      | 0            |      | 0%     |      |      | Nev                                       | / dea  | aths   |        |       |          | 0      |        |        |        |          |
| Black                          | 839        | 2            | 7%           | 63           |          | 49%  | ,<br>D |      | 8            |      | 40%    |      |      |                                           |        |        |        |       |          |        |        |        |        |          |
| Hispanic                       | 6          |              | 0%           | 0            |          | 0%   | ,<br>5 |      | 0            |      | 0%     |      |      | Sta                                       | tewio  | de     |        |       |          |        |        |        |        |          |
| Non-Hispanic                   | 799        | 2            | 5%           | 61           |          | 47%  | ,<br>D |      | 8            |      | 40%    |      |      | Hos                                       | pital  | izati  | ions   | 2     | 24,3     | 32     | (69    | % of   | all ca | ases)    |
| Unknown ethnicity              | 34         |              | 1%           | 2            |          | 2%   | ,<br>D |      | 0            |      | 0%     |      |      | Dea                                       | ths    |        |        |       | 5,9      | 31     | (19    | % of   | all ca | ases)    |
| Other                          | 409        | 1            | 3%           | 6            |          | 5%   | ,<br>D |      | 1            |      | 5%     |      |      | Nev                                       | / dea  | aths   |        |       |          | 76     |        |        |        |          |
| Hispanic                       | 269        |              | 9%           | 4            |          | 3%   | ,<br>ວ |      | 0            |      | 0%     |      |      | Now                                       | dooth  |        | +hai   | a ida | +ifia    | ed sin |        | ot rop | ort    |          |
| Non-Hispanic                   | 120        |              | 4%           | 2            |          | 2%   | ,<br>D |      | 1            |      | 5%     |      |      | new                                       | ueau   | is are |        | seiue | :iitiiie | eu sin | ce la  | strep  | ort.   |          |
| Unknown ethnicity              | 20         |              | 1%           | 0            |          | 0%   | ,<br>> |      | 0            |      | 0%     |      |      | Cas                                       | es ir  | n fao  | cility | ' sta | ff/re    | eside  | ents   |        |        |          |
| Unknown race                   | 833        | 2            | 7%           | 5            |          | 4%   | ,<br>D |      | 0            |      | 0%     |      |      | Cases in facility staff/residents Alachua |        |        |        |       |          |        |        |        |        |          |
| Hispanic                       | 23         |              | 1%           | 0            |          | 0%   | ,<br>> |      | 0            |      | 0%     |      |      | Lon                                       | g-ter  | m ca   | are    |       |          | 92     | (39    | % of   | all ca | ases)    |
| Non-Hispanic                   | 6          |              | 0%           | 0            |          | 0%   | ,<br>D |      | 0            |      | 0%     |      |      | Cor                                       | rectio | onal   |        |       |          | 25     | (19    | % of   | all ca | ases)    |
| Unknown ethnicity              | 804        | 2            | 6%           | 5            |          | 4%   | ,<br>D |      | 0            |      | 0%     |      |      |                                           |        |        |        |       |          |        |        |        |        |          |
| Total                          | 3,138      |              |              | 129          |          |      |        |      | 20           |      |        |      |      | Sta                                       | tewi   | de     |        |       |          |        |        |        |        |          |
|                                |            |              |              |              |          |      |        |      |              |      |        |      |      | Lon                                       | g-ter  | m ca   | are    | 2     | 23,5     | 34     | (69    | % of   | all ca | ases)    |

7,834 (2% of all cases)

Correctional

| Age group   | All cases |     | New cases (7 | /26) | Hospitalizat | tions | Deaths |     |
|-------------|-----------|-----|--------------|------|--------------|-------|--------|-----|
| 0-4 years   | 45        | 1%  | 1            | 2%   | 1            | 1%    | 0      | 0%  |
| 5-14 years  | 108       | 3%  | 2            | 5%   | 1            | 1%    | 0      | 0%  |
| 15-24 years | 914       | 29% | 11           | 25%  | 4            | 3%    | 0      | 0%  |
| 25-34 years | 735       | 23% | 7            | 16%  | 13           | 10%   | 0      | 0%  |
| 35-44 years | 372       | 12% | 5            | 11%  | 6            | 5%    | 0      | 0%  |
| 45-54 years | 355       | 11% | 7            | 16%  | 19           | 15%   | 1      | 5%  |
| 55-64 years | 298       | 9%  | 3            | 7%   | 19           | 15%   | 1      | 5%  |
| 65-74 years | 192       | 6%  | 6            | 14%  | 36           | 28%   | 9      | 45% |
| 75-84 years | 80        | 3%  | 1            | 2%   | 17           | 13%   | 5      | 25% |
| 85+ years   | 37        | 1%  | 1            | 2%   | 13           | 10%   | 4      | 20% |
| Unknown     | 2         | 0%  | 0            | 0%   | 0            | 0%    | 0      | 0%  |
| Total       | 3,138     |     | 44           |      | 129          |       | 20     |     |