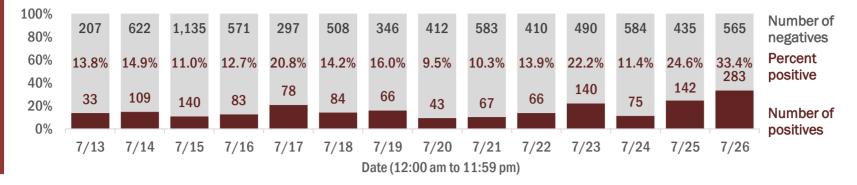

Percent positivity for new cases

These counts include the number of people for whom the department received PCR or antigen laboratory results by day. This percent is the number of people who test positive for the first time divided by all the people tested that day, excluding people who have previously tested positive.