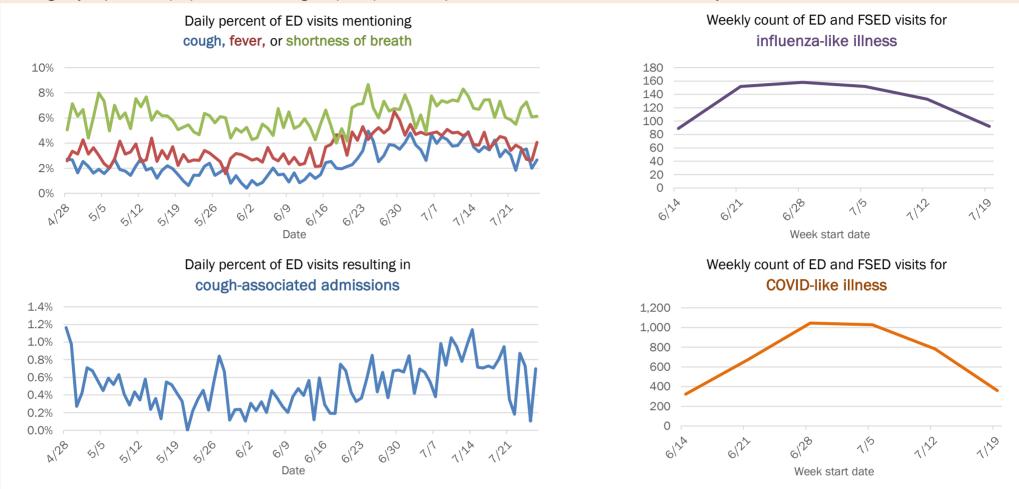

|
| 65-74 years | 1,283     | 6%  | 16           | 7%   | 118          | 21%  | 48     | 34% |
| 75-84 years | 608       | 3%  | 10           | 4%   | 88           | 15%  | 37     | 26% |
| 85+ years   | 351       | 2%  | 2            | 1%   | 68           | 12%  | 42     | 29% |
| Unknown     | 9         | 0%  | 0            | 0%   | 0            | 0%   | 0      | 0%  |
| Total       | 19,791    |     | 240          |      | 571          |      | 143    |     |

#### Percent positivity for new cases

These counts include the number of people for whom the department received PCR or antigen laboratory results by day. This percent is the number of people who test positive for the first time divided by all the people tested that day, excluding people who have previously tested positive.







### **COVID-19: summary for Escambia County**

Data through Jul 26, 2020 verified as of Jul 27, 2020 at 08:55 AM

Data in this report are provisional and subject to change.



| Age group   | All cases |     | New cases (7, | /26) | Hospitalizat | ions | Deaths |     |
|-------------|-----------|-----|---------------|------|--------------|------|--------|-----|
| 0-4 years   | 79        | 1%  | 0             | 0%   | 2            | 1%   | 0      | 0%  |
| 5-14 years  | 243       | 4%  | 2             | 2%   | 1            | 0%   | 0      | 0%  |
| 15-24 years | 1,271     | 20% | 11            | 9%   | 13           | 4%   | 0      | 0%  |
| 25-34 years | 1,264     | 20% | 13            | 10%  | 15           | 4%   | 0      | 0%  |
| 35-44 years | 904       | 14% | 14            | 11%  | 2