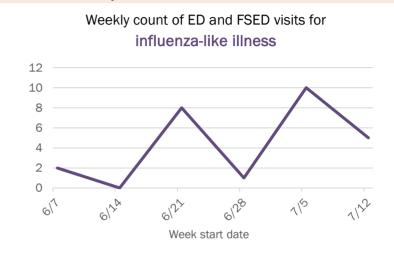

### Weekly count of ED and FSED visits for COVID-like illness

1122

The Electronic Surveillance System for the Early Notification of Community-Based Epidemics (ESSENCE-FL) includes chief complaint data from 211 of 212 Florida EDs and 77 of 80 Florida FSEDs. Data are transmitted electronically to ESSENCE-FL daily or hourly.