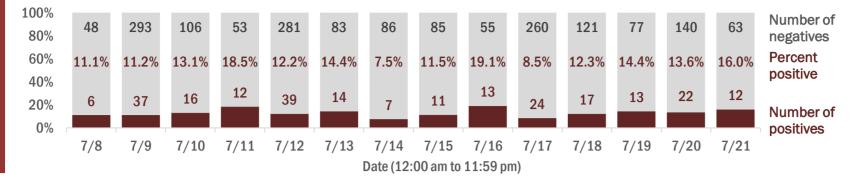

Percent positivity for new cases

These counts include the number of people for whom the department received PCR or antigen laboratory results by day. This percent is the number of people who test positive for the first time divided by all the people tested that day, excluding people who have previously tested positive.