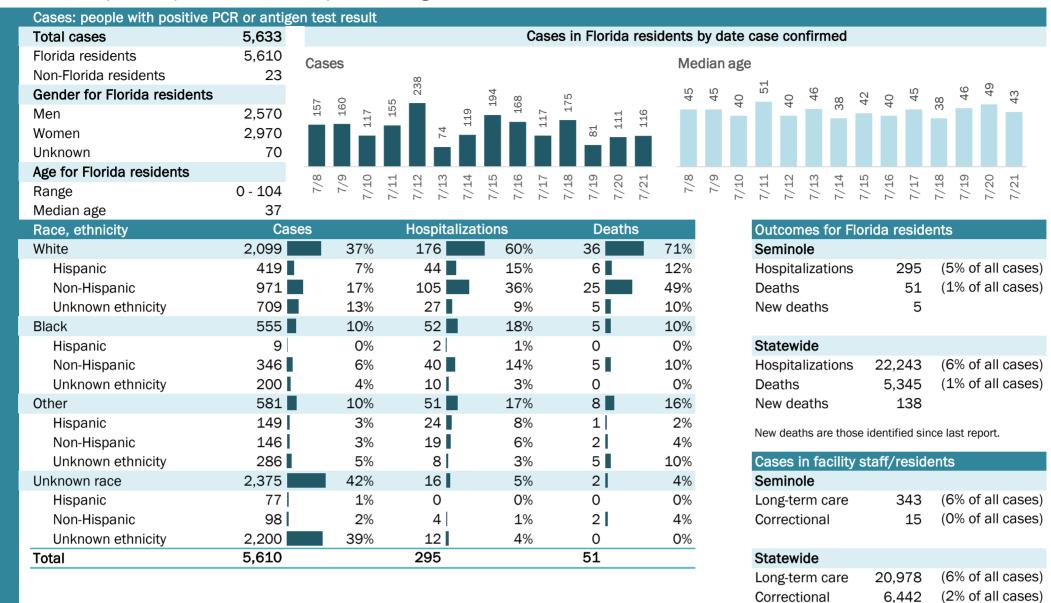

# **COVID-19: summary for Florida** Data through Jul 21, 2020 verified as of Jul 22, 2020 at 09:25 AM

Data in this report are provisional and subject to change.

| Cases: people with positive F              | PCR or antig              | en tes | t resul          | t      |        |                   |        |        |        |        |        |                         |       |              |          |       |       |      |       |        |        |        |         |        |       |                |       |          |
|--------------------------------------------|---------------------------|--------|------------------|--------|--------|-------------------|--------|--------|--------|--------|--------|-------------------------|-------|--------------|----------|-------|-------|------|-------|--------|--------|--------|---------|--------|-------|----------------|-------|----------|
| Total cases                                | 379,619                   |        |                  |        |        |                   |        |        | (      | Case   | es in  | Flo                     | rida  | resi         | dents    | dy da | ate d | case | con   | firm   | ed     |        |         |        |       |                |       |          |
| Florida residents<br>Non-Florida residents | 374,920<br>4,699          | Case   | S                | 25     |        |                   |        | Ť      |        |        |        |                         |       |              | Me       | edian | age   | )    |       |        |        |        |         |        |       |                |       |          |
| Gender for Florida residents               | 4,000                     | m      | 11,311<br>10,334 | 15,225 | 12,262 | 4                 | )51    | 13,831 | 11,277 | 241    | 12,477 | 10,501                  | 7     | 5            | 00<br>33 | 40    | 40    | 300  | 41    | 41     | 41     | 40     | 41      | 41     | 41    | 41             | 41    | 42       |
| Men                                        | 180,615                   | 8,933  | 11,<br>10,       |        | 12     | 9,254             | 10,051 | -      | 11,    | 10,241 | Η<br>Η | 10,5                    | 9,347 | 9,752        |          |       |       |      |       |        |        |        |         |        |       |                |       |          |
| Women                                      | 191,619                   |        |                  |        |        | 0,                |        |        |        |        |        |                         |       |              |          |       |       |      |       |        |        |        |         |        |       |                |       |          |
| Unknown                                    | 2,686                     |        |                  |        |        |                   |        |        |        |        |        |                         |       |              |          |       |       |      |       |        |        |        |         |        |       |                |       |          |
| Age for Florida residents                  |                           | 00     | ၈ ၀              | τļ     | 2      | Ω,                | 4      | Ŋ      | œ.     | 2      | 00     | ດ                       | 0     | $\leftarrow$ | 00       | ൭     | 0     | Ч    | 2     | сņ     | 4      | Ŋ      | Q.      | 2      | 00    | ດ              | 0     | <u>_</u> |
| Range                                      | 0 - 108                   | 7/8    | 7/9<br>7/10      | 7/11   | 7/12   | 7/13              | 7/14   | 7/15   | 7/16   | 7/17   | 7/18   | 7/19                    | 7/20  | 7/21         | 7/8      | 6/2   | 7/10  | 7/11 | 7/12  | 7/13   | 7/14   | 7/15   | 7/16    | 7/17   | 7/18  | 7/19           | 7/20  | 7/21     |
| Median age                                 | 40                        |        |                  |        |        |                   |        |        |        |        |        |                         |       |              |          |       |       |      |       |        |        |        |         |        |       |                |       |          |
| Race, ethnicity                            |                           | ses    |                  |        |        | spita             | aliza  | tion   |        |        |        |                         | eath  | S            |          |       |       | Out  |       | es f   | or F   | orid   | a re    | side   | nts   |                |       |          |
| White                                      | 140,661                   |        | 38%              |        | L3,28  |                   |        |        | 60%    |        |        | 99                      |       |              | 67%      |       |       | Flor |       |        |        |        |         |        |       |                |       |          |
| Hispanic                                   | 62,434                    |        | 17%              |        | ,      | 18                |        |        | 23%    |        | ,      | 84                      | _     |              | 20%      |       |       |      | pital | izati  | ons    | 2      | 22,2    |        | •     |                |       | ases)    |
| Non-Hispanic                               | 64,075                    |        | 17%              |        | 7,5    |                   |        |        | 34%    |        | ,      | 20                      |       |              | 43%      |       |       | Dea  |       |        |        |        | 5,3     |        | (1    | % of           | all c | ases)    |
| Unknown ethnicity                          | 14,152                    |        | 4%               |        |        | 11                | _      |        | 2%     |        |        | .95                     |       |              | 4%       |       |       | New  | dea   | aths   |        |        | 1       | 38     |       |                |       |          |
| Black                                      | 55,345                    |        | 15%              |        |        | 38                |        |        | 25%    |        |        | 98                      |       |              | 21%      |       |       | New  | death | ns are | e thos | se ide | entifie | ed sin | ce la | st rep         | ort.  |          |
| Hispanic                                   | 2,511                     | _      | 1%               |        |        | 70                |        |        | 1%     |        |        | 37                      |       |              | 1%       |       |       |      |       |        |        |        |         |        |       |                |       |          |
| Non-Hispanic                               | 45,094                    |        | 12%              |        |        | 12                |        |        | 23%    |        | ,      | 15                      | 1     |              | 19%      |       |       | Cas  |       | n fac  | cility | sta    | ff/re   | eside  | ents  |                |       |          |
| Unknown ethnicity                          | 7,740                     |        | 2%               |        |        | 56                |        |        | 1%     |        |        | 46                      |       |              | 1%       |       |       | Flor |       |        |        |        |         |        | (0)   | o ( ) <b>c</b> |       |          |
| Other                                      | 33,158                    |        | 9%               |        |        | 03                |        |        | 11%    |        |        | 89                      | _     |              | 7%       |       |       |      | g-ter |        |        | 2      | 20,9    |        | •     |                |       | ases)    |
| Hispanic                                   | 17,605                    |        | 5%               |        |        | 64                |        |        | 7%     |        |        | 204                     |       |              | 4%       |       |       | Corr | ectio | onal   |        |        | 6,4     | 42     | (2)   | % OT           | all c | ases)    |
| Non-Hispanic                               | 8,744                     |        | 2%               |        |        | 99                |        |        | 4%     |        |        | .44                     |       |              | 3%       |       |       |      |       |        |        |        |         |        |       |                |       |          |
| Unknown ethnicity                          | 6,809                     | _      | 2%               |        |        | 40                |        |        | 1%     |        |        | 41                      |       |              | 1%       |       |       |      |       |        |        |        |         |        |       |                |       |          |
| Unknown race                               | 145,756                   |        | 39%              |        |        | 16                |        |        | 4%     |        |        | 259                     |       |              | 5%       |       |       |      |       |        |        |        |         |        |       |                |       |          |
| Hispanic                                   | 10,576                    |        | 3%               |        |        | 59                |        |        | 1%     |        |        | 33                      |       |              | 1%       |       |       |      |       |        |        |        |         |        |       |                |       |          |
| Non-Hispanic                               | 2,668                     |        | 1%<br>25%        |        |        | 64  <br>02        |        |        | 0%     |        |        | 23                      |       |              | 0%       |       |       |      |       |        |        |        |         |        |       |                |       |          |
| Unknown ethnicity Total                    | 132,512<br><b>374,920</b> |        | 35%              |        | 2,24   | 93  <br><b>43</b> |        |        | 3%     | 0      | 5,3    | 203<br> <br>  <b>45</b> |       |              | 4%       |       |       |      |       |        |        |        |         |        |       |                |       |          |

| Age group   | All cases |     | New cases ( | 7/21) | Hospitalizat | ions | Deaths |     |
|-------------|-----------|-----|-------------|-------|--------------|------|--------|-----|
| 0-4 years   | 6,149     | 2%  | 177         | 2%    | 114          | 1%   | 0      | 0%  |
| 5-14 years  | 13,645    | 4%  | 394         | 4%    | 88           | 0%   | 3      | 0%  |
| 15-24 years | 58,969    | 16% | 1,338       | 14%   | 542          | 2%   | 13     | 0%  |
| 25-34 years | 75,245    | 20% | 1,687       | 17%   | 1,377        | 6%   | 35     | 1%  |
| 35-44 years | 61,557    | 16% | 1,598       | 16%   | 2,042        | 9%   | 119    | 2%  |
| 45-54 years | 58,987    | 16% | 1,628       | 17%   | 2,941        | 13%  | 225    | 4%  |
| 55-64 years | 47,236    | 13% | 1,401       | 14%   | 3,956        | 18%  | 526    | 10% |
| 65-74 years | 27,441    | 7%  | 781         | 8%    | 4,261        | 19%  | 1,071  | 20% |
| 75-84 years | 15,758    | 4%  | 454         | 5%    | 3,938        | 18%  | 1,514  | 28% |
| 85+ years   | 9,263     | 2%  | 265         | 3%    | 2,984        | 13%  | 1,839  | 34% |
| Unknown     | 670       | 0%  | 29          | 0%    | 0            | 0%   | 0      | 0%  |
| Total       | 374,920   |     | 9,752       |       | 22,243       |      | 5,345  |     |