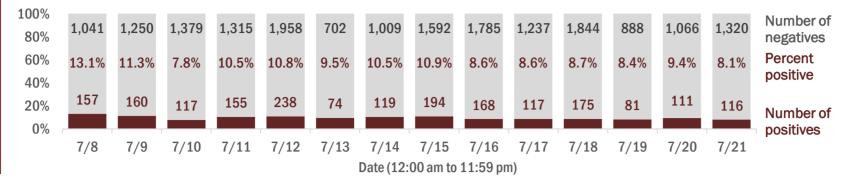

Percent positivity for new cases

These counts include the number of people for whom the department received PCR or antigen laboratory results by day. This percent is the number of people who test positive for the first time divided by all the people tested that day, excluding people who have previously tested positive.