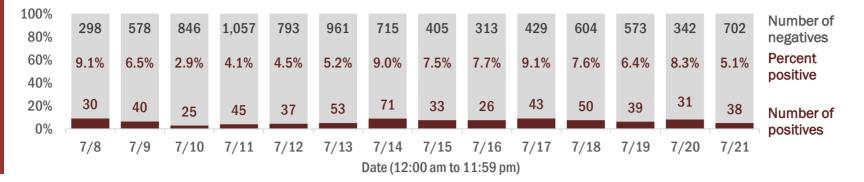

#### Percent positivity for new cases

These counts include the number of people for whom the department received PCR or antigen laboratory results by day. This percent is the number of people who test positive for the first time divided by all the people tested that day, excluding people who have previously tested positive.