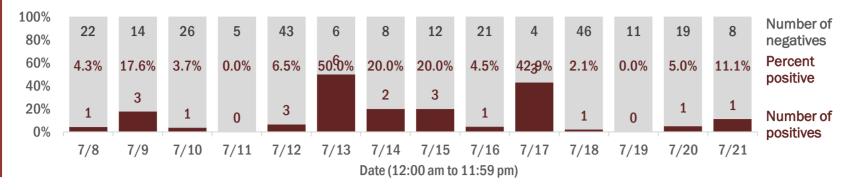

Percent positivity for new cases

These counts include the number of people for whom the department received PCR or antigen laboratory results by day. This percent is the number of people who test positive for the first time divided by all the people tested that day, excluding people who have previously tested positive.