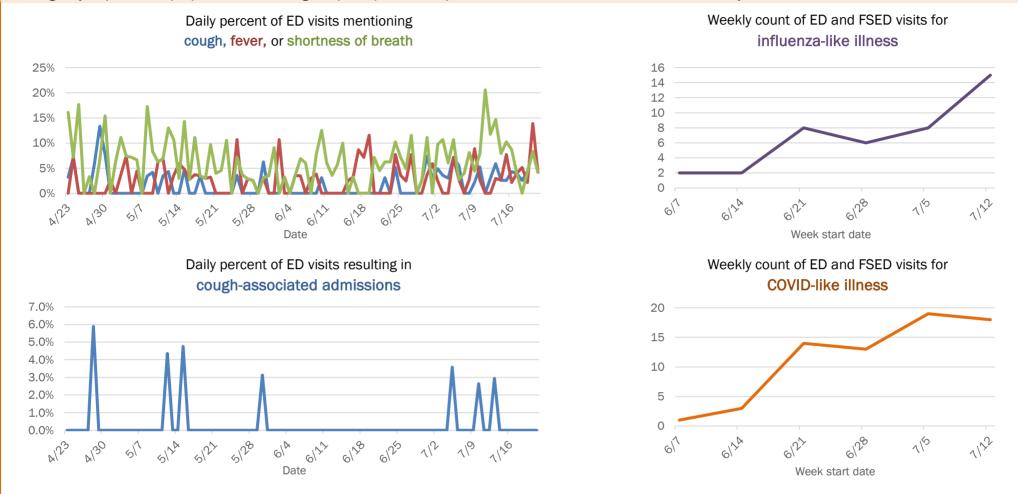

65-74 years | 69        | 7%  | 6            | 12%   | 12            | 14% | 2      | 17% |
| 75-84 years | 41        | 4%  | 2            | 4%    | 16            | 19% | 4      | 33% |
| 85+ years   | 18        | 2%  | 0            | 0%    | 7             | 8%  | 4      | 33% |
| Unknown     | 1         | 0%  | 0            | 0%    | 0             | 0%  | 0      | 0%  |
| Total       | 950       |     | 52           |       | 83            |     | 12     |     |

### Percent positivity for new cases

These counts include the number of people for whom the department received PCR or antigen laboratory results by day. This percent is the number of people who test positive for the first time divided by all the people tested that day, excluding people who have previously tested positive.







# **COVID-19: summary for Gilchrist County**

Data through Jul 21, 2020 verified as of Jul 22, 2020 at 09:25 AM

Data in this report are provisional and subject to change.

| Cases: people with positive P | P or antigor | test result                |                      |                      |                      |            |             |      |              |              |                |        |              |          |        |
|-------------------------------|--------------|----------------------------|----------------------|----------------------|----------------------|------------|-------------|------|--------------|--------------|----------------|--------|--------------|----------|--------|
| Total cases                   | 277          |                            |