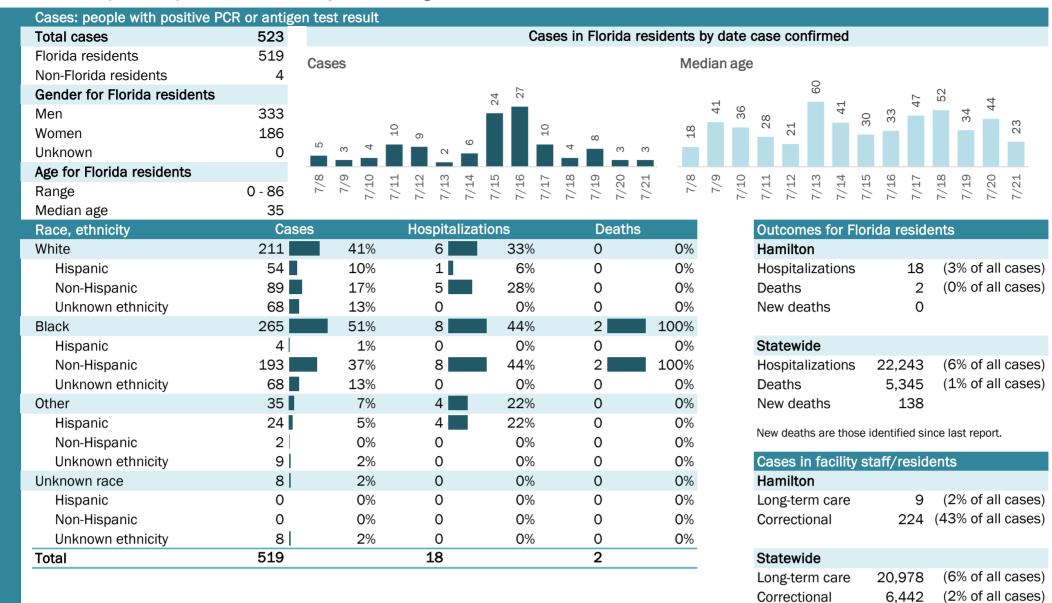

### **COVID-19: summary for Charlotte County**

Data through Jul 21, 2020 verified as of Jul 22, 2020 at 09:25 AM

Data in this report are provisional and subject to change.

| Age group   | All cases |     | New cases (7 | /21) | Hospitalizati | ons | Deaths |     |
|-------------|-----------|-----|--------------|------|---------------|-----|--------|-----|
| 0-4 years   | 16        | 1%  | 2            | 5%   | 0             | 0%  | 0      | 0%  |
| 5-14 years  | 27        | 2%  | 1            | 3%   | 0             | 0%  | 0      | 0%  |
| 15-24 years | 159       | 10% | 3            | 8%   | 0             | 0%  | 0      | 0%  |
| 25-34 years | 171       | 11% | 4            | 11%  | 9             | 5%  | 0      | 0%  |
| 35-44 years | 154       | 10% | 4            | 11%  | 6             | 3%  | 0      | 0%  |
| 45-54 years | 214       | 14% | 3            | 8%   | 11            | 6%  | 1      | 1%  |
| 55-64 years | 271       | 18% | 7            | 18%  | 28            | 15% | 3      | 4%  |
| 65-74 years | 226       | 15% | 9            | 24%  | 51            | 27% | 15     | 18% |
| 75-84 years | 155       | 10% | 3            | 8%   | 40            | 21% | 24     | 29% |
| 85+ years   | 136       | 9%  | 2            | 5%   | 44            | 23% | 39     | 48% |
| Unknown     | 1         | 0%  | 0            | 0%   | 0             | 0%  | 0      | 0%  |
| Total       | 1,530     |     | 38           |      | 189           |     | 82     |     |