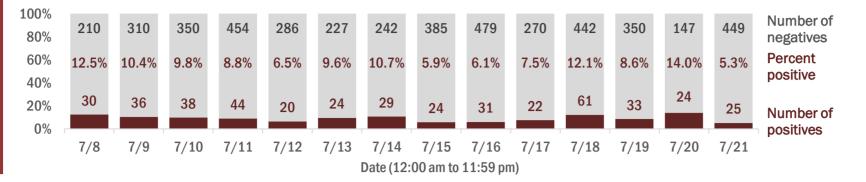

Percent positivity for new cases

These counts include the number of people for whom the department received PCR or antigen laboratory results by day. This percent is the number of people who test positive for the first time divided by all the people tested that day, excluding people who have previously tested positive.