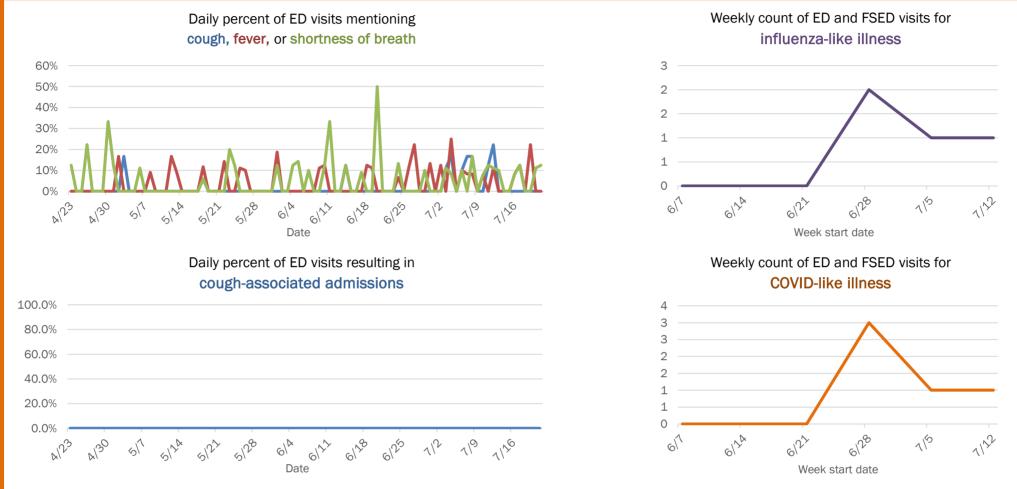

### Weekly count of ED and FSED visits for COVID-like illness

1122

The Electronic Surveillance System for the Early Notification of Community-Based Epidemics (ESSENCE-FL) includes chief complaint data from 211 of 212 Florida EDs and 77 of 80 Florida FSEDs. Data are transmitted electronically to ESSENCE-FL daily or hourly.

The Electronic Surveillance System for the Early Notification of Community-Based Epidemics (ESSENCE-FL) includes chief complaint data from 211 of 212 Florida EDs and 77 of 80 Florida FSEDs. Data are transmitted electronically to ESSENCE-FL daily or hourly.