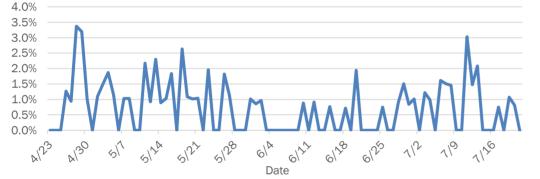

Percent positivity for new cases

These counts include the number of people for whom the department received PCR or antigen laboratory results by day. This percent is the number of people who test positive for the first time divided by all the people tested that day, excluding people who have previously tested positive.