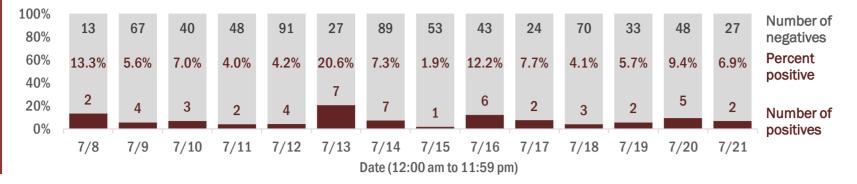

Percent positivity for new cases

These counts include the number of people for whom the department received PCR or antigen laboratory results by day. This percent is the number of people who test positive for the first time divided by all the people tested that day, excluding people who have previously tested positive.