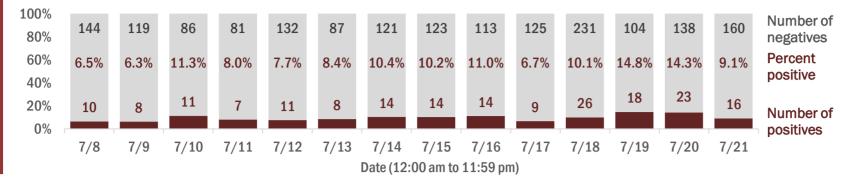

Percent positivity for new cases

These counts include the number of people for whom the department received PCR or antigen laboratory results by day. This percent is the number of people who test positive for the first time divided by all the people tested that day, excluding people who have previously tested positive.