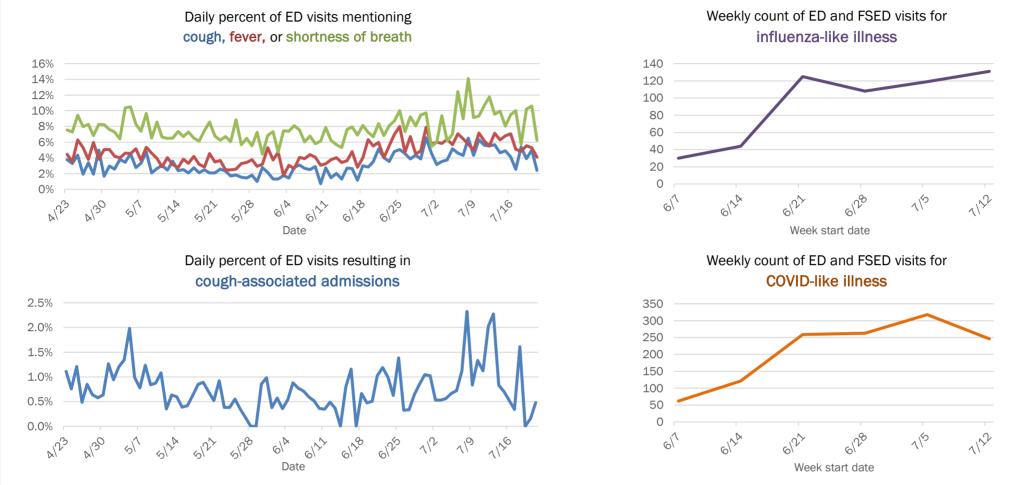

### Weekly count of ED and FSED visits for COVID-like illness

Weekly count of ED and FSED visits for COVID-like illness