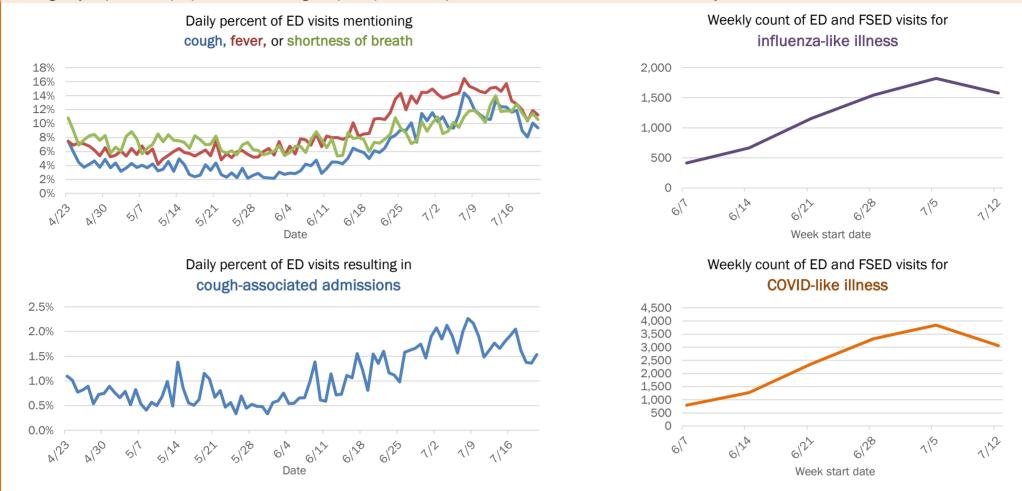

### Weekly count of ED and FSED visits for COVID-like illness

1122

The Electronic Surveillance System for the Early Notification of Community-Based Epidemics (ESSENCE-FL) includes chief complaint data from 211 of 212 Florida EDs and 77 of 80 Florida FSEDs. Data are transmitted electronically to ESSENCE-FL daily or hourly.

The Electronic Surveillance System for the Early Notification of Community-Based Epidemics (ESSENCE-FL) includes chief complaint data from 211 of 212 Florida EDs and 77 of 80 Florida FSEDs. Data are transmitted electronically to ESSENCE-FL daily or hourly.