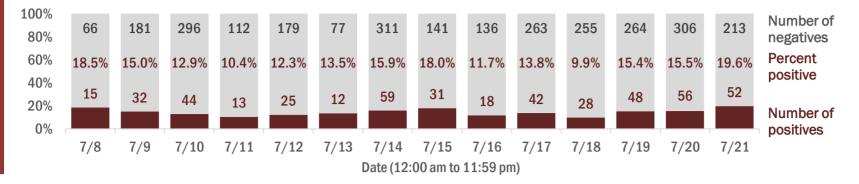

#### Percent positivity for new cases

These counts include the number of people for whom the department received PCR or antigen laboratory results by day. This percent is the number of people who test positive for the first time divided by all the people tested that day, excluding people who have previously tested positive.