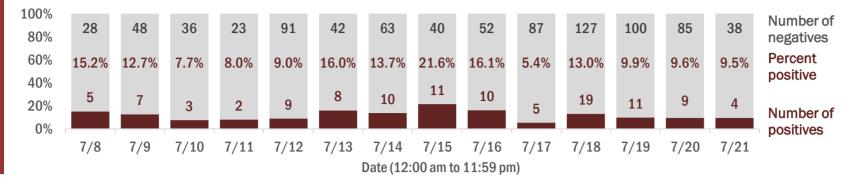

Percent positivity for new cases

These counts include the number of people for whom the department received PCR or antigen laboratory results by day. This percent is the number of people who test positive for the first time divided by all the people tested that day, excluding people who have previously tested positive.