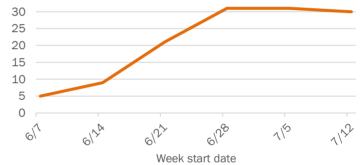

### Weekly count of ED and FSED visits for COVID-like illness

1122

The Electronic Surveillance System for the Early Notification of Community-Based Epidemics (ESSENCE-FL) includes chief complaint data from 211 of 212 Florida EDs and 77 of 80 Florida FSEDs. Data are transmitted electronically to ESSENCE-FL daily or hourly.

The Electronic Surveillance System for the Early Notification of Community-Based Epidemics (ESSENCE-FL) includes chief complaint data from 211 of 212 Florida EDs and 77 of 80 Florida FSEDs. Data are transmitted electronically to ESSENCE-FL daily or hourly.