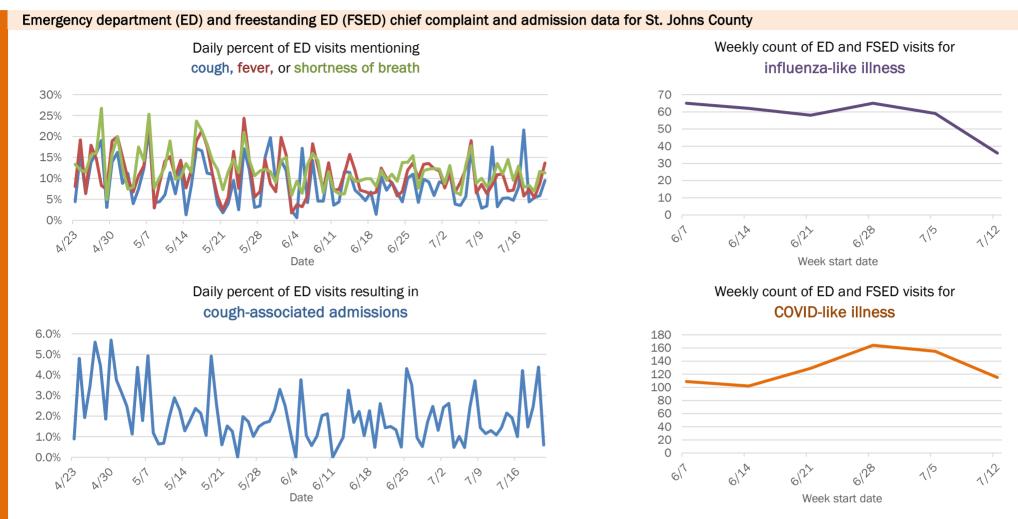

### Weekly count of ED and FSED visits for COVID-like illness

1122

The Electronic Surveillance System for the Early Notification of Community-Based Epidemics (ESSENCE-FL) includes chief complaint data from 211 of 212 Florida EDs and 77 of 80 Florida FSEDs. Data are transmitted electronically to ESSENCE-FL daily or hourly.

The Electronic Surveillance System for the Early Notification of Community-Based Epidemics (ESSENCE-FL) includes chief complaint data from 211 of 212 Florida EDs and 77 of 80 Florida FSEDs. Data are transmitted electronically to ESSENCE-FL daily or hourly.