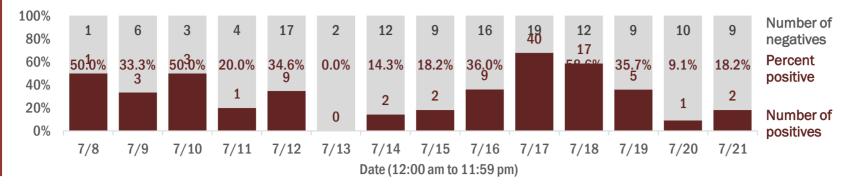

Percent positivity for new cases

These counts include the number of people for whom the department received PCR or antigen laboratory results by day. This percent is the number of people who test positive for the first time divided by all the people tested that day, excluding people who have previously tested positive.