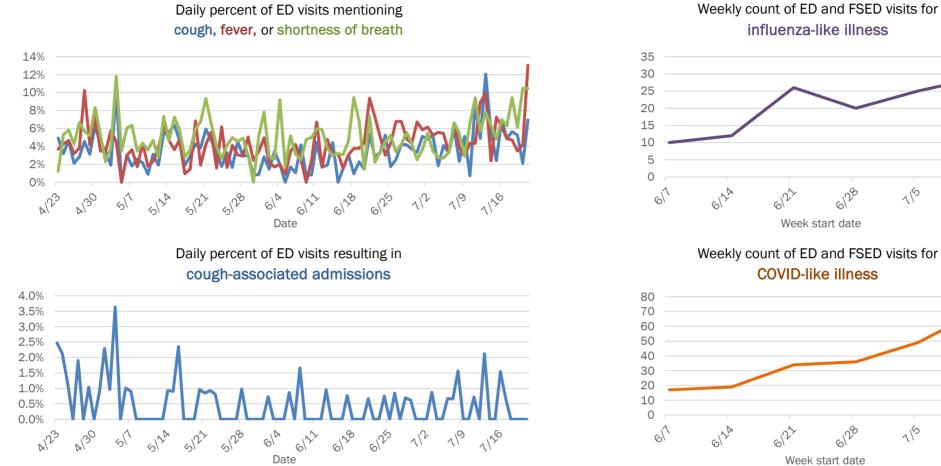

### Weekly count of ED and FSED visits for COVID-like illness

Weekly count of ED and FSED visits for COVID-like illness