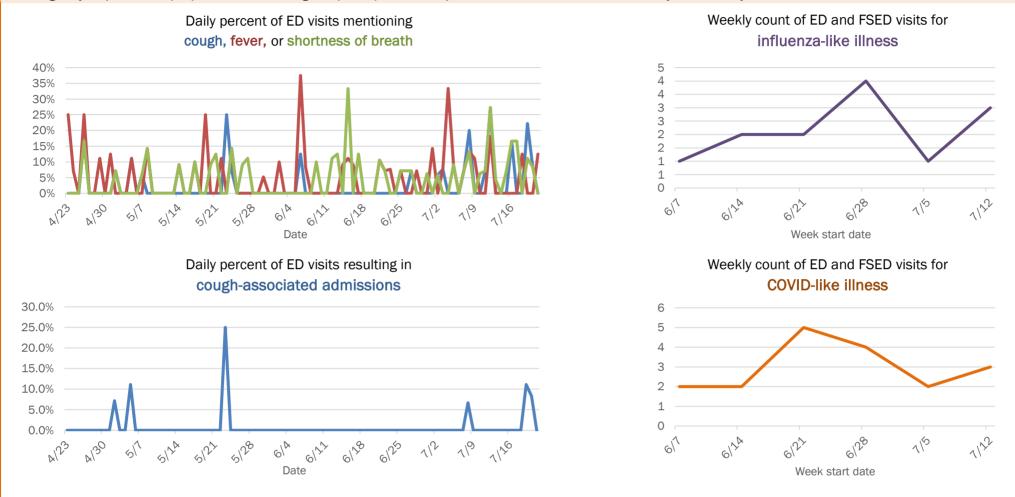

### Weekly count of ED and FSED visits for COVID-like illness

1122

The Electronic Surveillance System for the Early Notification of Community-Based Epidemics (ESSENCE-FL) includes chief complaint data from 211 of 212 Florida EDs and 77 of 80 Florida FSEDs. Data are transmitted electronically to ESSENCE-FL daily or hourly.

The Electronic Surveillance System for the Early Notification of Community-Based Epidemics (ESSENCE-FL) includes chief complaint data from 211 of 212 Florida EDs and 77 of 80 Florida FSEDs. Data are transmitted electronically to ESSENCE-FL daily or hourly.