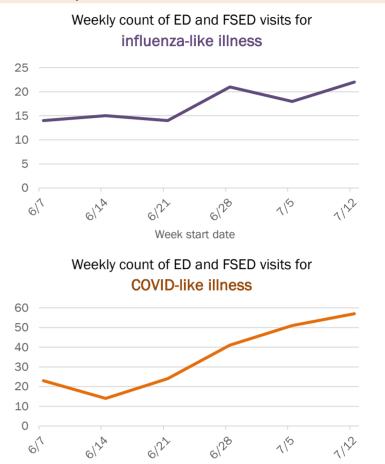

### Weekly count of ED and FSED visits for COVID-like illness

1122

The Electronic Surveillance System for the Early Notification of Community-Based Epidemics (ESSENCE-FL) includes chief complaint data from 211 of 212 Florida EDs and 77 of 80 Florida FSEDs. Data are transmitted electronically to ESSENCE-FL daily or hourly.

The Electronic Surveillance System for the Early Notification of Community-Based Epidemics (ESSENCE-FL) includes chief complaint data from 211 of 212 Florida EDs and 77 of 80 Florida FSEDs. Data are transmitted electronically to ESSENCE-FL daily or hourly.