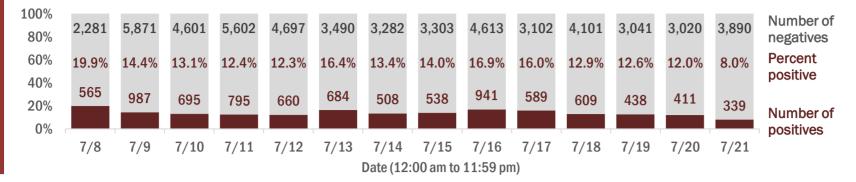

Percent positivity for new cases

These counts include the number of people for whom the department received PCR or antigen laboratory results by day. This percent is the number of people who test positive for the first time divided by all the people tested that day, excluding people who have previously tested positive.