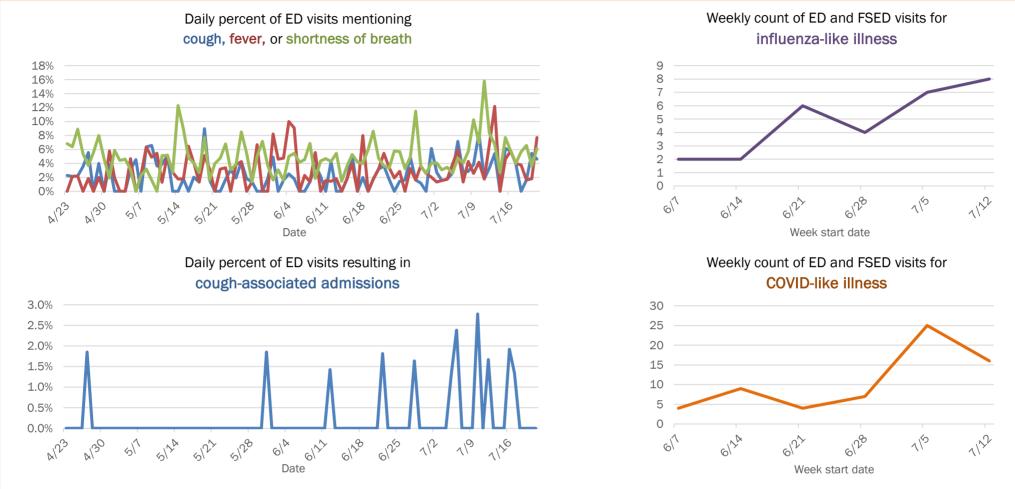

### Weekly count of ED and FSED visits for COVID-like illness

Weekly count of ED and FSED visits for COVID-like illness