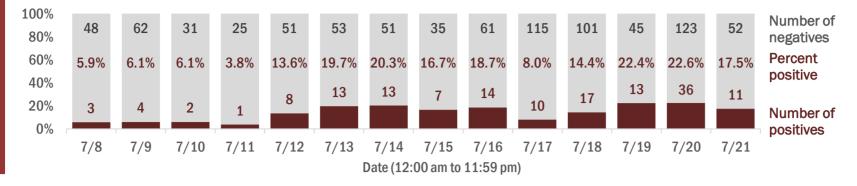

Percent positivity for new cases

These counts include the number of people for whom the department received PCR or antigen laboratory results by day. This percent is the number of people who test positive for the first time divided by all the people tested that day, excluding people who have previously tested positive.