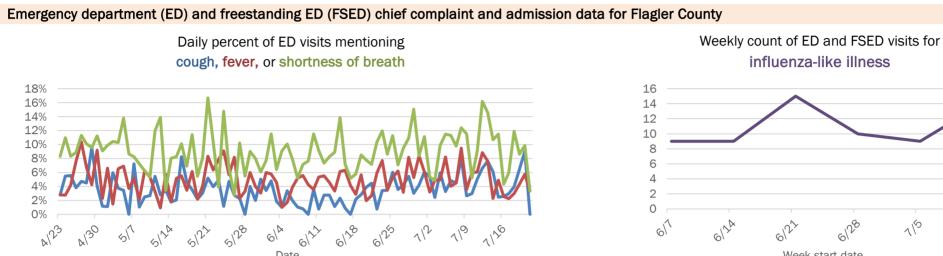

### Weekly count of ED and FSED visits for COVID-like illness

1122

The Electronic Surveillance System for the Early Notification of Community-Based Epidemics (ESSENCE-FL) includes chief complaint data from 211 of 212 Florida EDs and 77 of 80 Florida FSEDs. Data are transmitted electronically to ESSENCE-FL daily or hourly.

The Electronic Surveillance System for the Early Notification of Community-Based Epidemics (ESSENCE-FL) includes chief complaint data from 211 of 212 Florida EDs and 77 of 80 Florida FSEDs. Data are transmitted electronically to ESSENCE-FL daily or hourly.