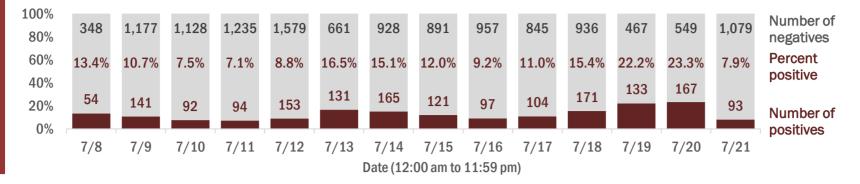

Percent positivity for new cases

These counts include the number of people for whom the department received PCR or antigen laboratory results by day. This percent is the number of people who test positive for the first time divided by all the people tested that day, excluding people who have previously tested positive.