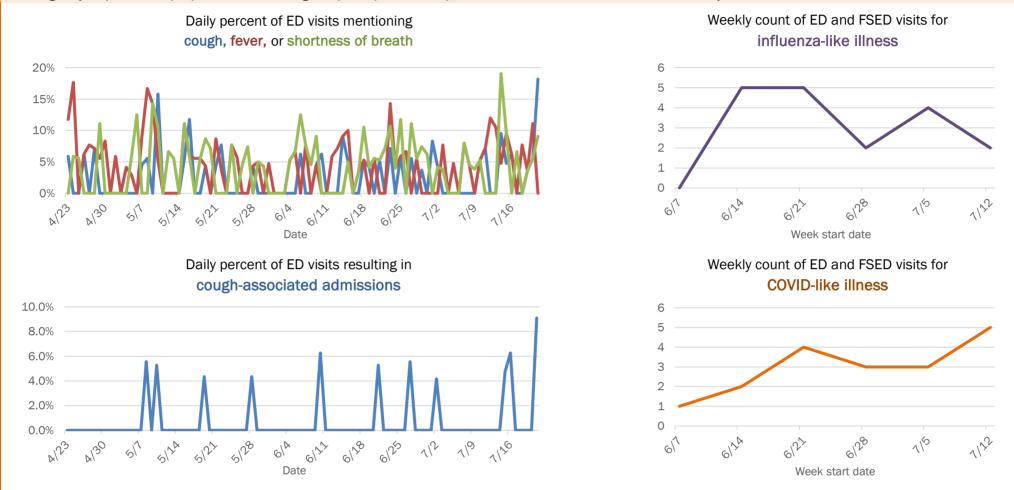

### Weekly count of ED and FSED visits for COVID-like illness

1122

The Electronic Surveillance System for the Early Notification of Community-Based Epidemics (ESSENCE-FL) includes chief complaint data from 211 of 212 Florida EDs and 77 of 80 Florida FSEDs. Data are transmitted electronically to ESSENCE-FL daily or hourly.

The Electronic Surveillance System for the Early Notification of Community-Based Epidemics (ESSENCE-FL) includes chief complaint data from 211 of 212 Florida EDs and 77 of 80 Florida FSEDs. Data are transmitted electronically to ESSENCE-FL daily or hourly.