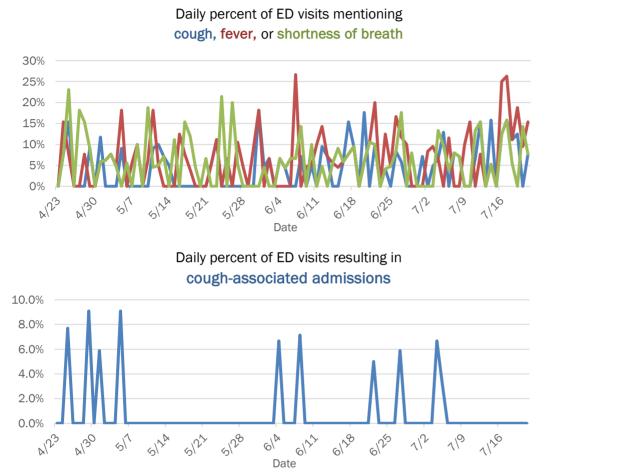

The Electronic Surveillance System for the Early Notification of Community-Based Epidemics (ESSENCE-FL) includes chief complaint data from 211 of 212 Florida EDs and 77 of 80 Florida FSEDs. Data are transmitted electronically to ESSENCE-FL daily or hourly.