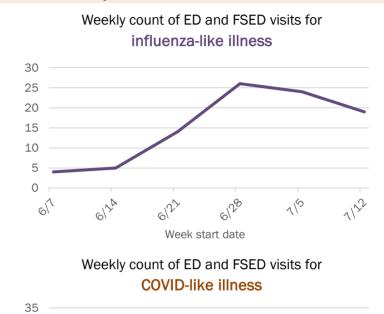

### Weekly count of ED and FSED visits for COVID-like illness

1122

The Electronic Surveillance System for the Early Notification of Community-Based Epidemics (ESSENCE-FL) includes chief complaint data from 211 of 212 Florida EDs and 77 of 80 Florida FSEDs. Data are transmitted electronically to ESSENCE-FL daily or hourly.

The Electronic Surveillance System for the Early Notification of Community-Based Epidemics (ESSENCE-FL) includes chief complaint data from 211 of 212 Florida EDs and 77 of 80 Florida FSEDs. Data are transmitted electronically to ESSENCE-FL daily or hourly.