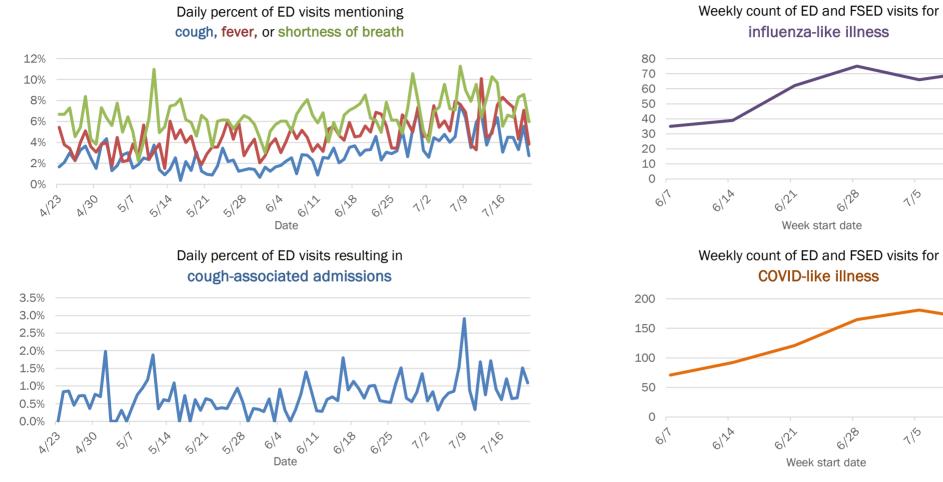

### Weekly count of ED and FSED visits for COVID-like illness

The Electronic Surveillance System for the Early Notification of Community-Based Epidemics (ESSENCE-FL) includes chief complaint data from 211 of 212 Florida EDs and 77 of 80 Florida FSEDs. Data are transmitted electronically to ESSENCE-FL daily or hourly.