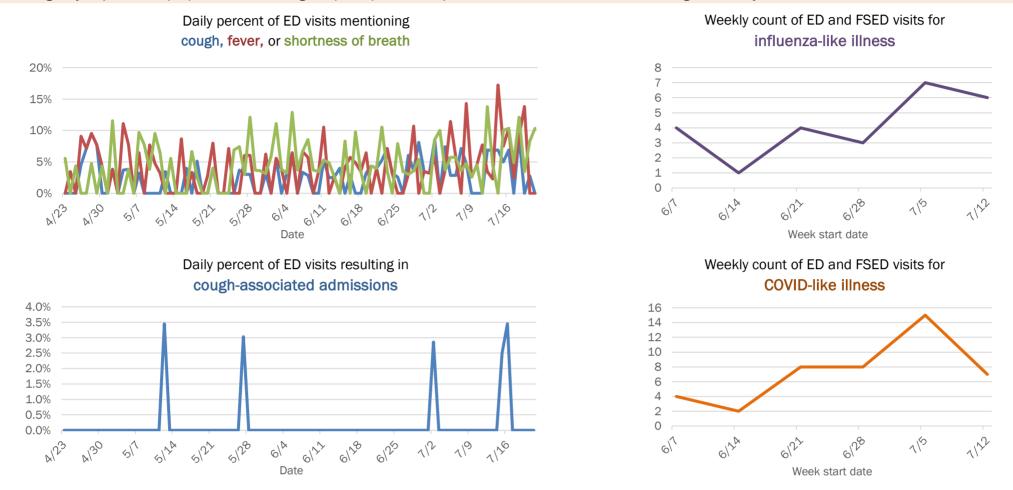

### Weekly count of ED and FSED visits for COVID-like illness

Weekly count of ED and FSED visits for COVID-like illness