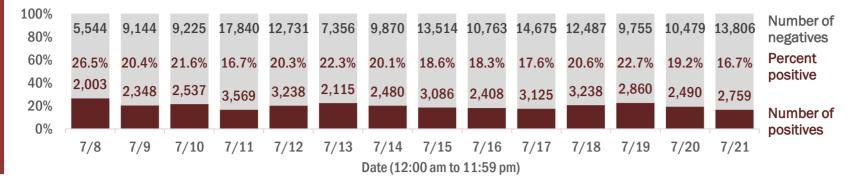

Percent positivity for new cases

These counts include the number of people for whom the department received PCR or antigen laboratory results by day. This percent is the number of people who test positive for the first time divided by all the people tested that day, excluding people who have previously tested positive.