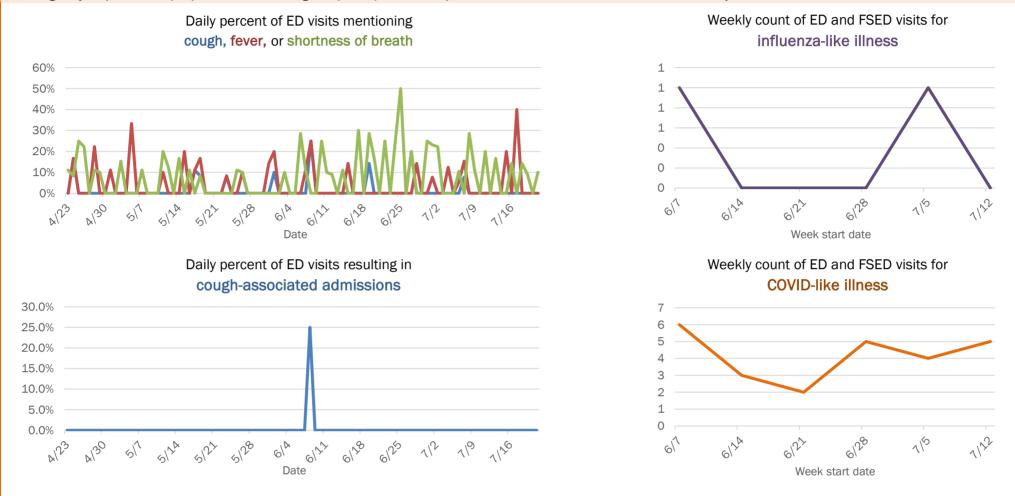

### Weekly count of ED and FSED visits for COVID-like illness

1122

The Electronic Surveillance System for the Early Notification of Community-Based Epidemics (ESSENCE-FL) includes chief complaint data from 211 of 212 Florida EDs and 77 of 80 Florida FSEDs. Data are transmitted electronically to ESSENCE-FL daily or hourly.

The Electronic Surveillance System for the Early Notification of Community-Based Epidemics (ESSENCE-FL) includes chief complaint data from 211 of 212 Florida EDs and 77 of 80 Florida FSEDs. Data are transmitted electronically to ESSENCE-FL daily or hourly.