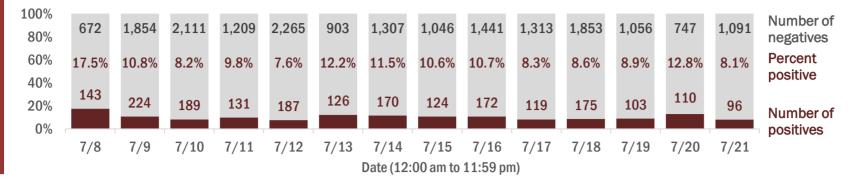

Percent positivity for new cases

These counts include the number of people for whom the department received PCR or antigen laboratory results by day. This percent is the number of people who test positive for the first time divided by all the people tested that day, excluding people who have previously tested positive.