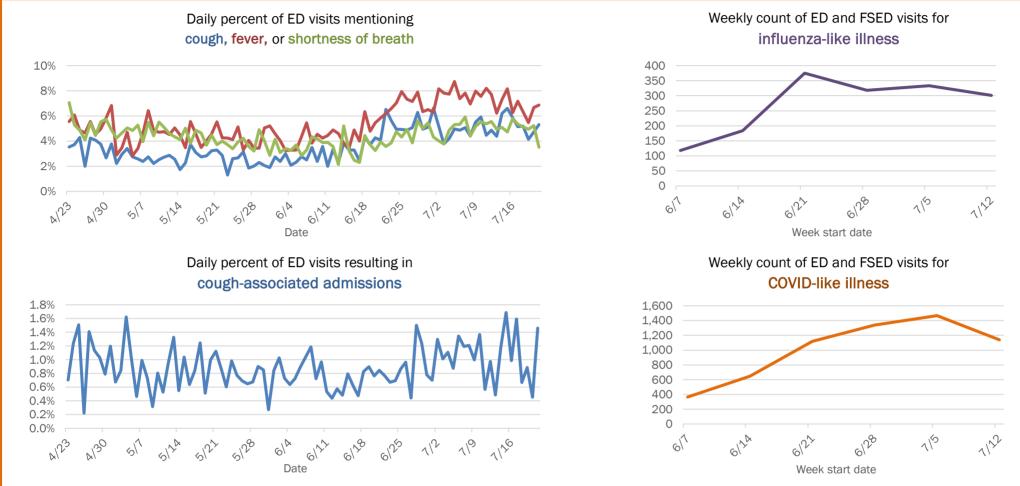

|
| 65-74 years | 1,425     | 6%  | 34           | 10%  | 198          | 19%  | 62     | 24% |
| 75-84 years | 794       | 3%  | 17 📕         | 5%   | 184          | 18%  | 78     | 30% |
| 85+ years   | 422       | 2%  | 9            | 3%   | 131          | 12%  | 80     | 31% |
| Unknown     | 417       | 2%  | 6            | 2%   | 0            | 0%   | 0      | 0%  |
| Total       | 24,774    |     | 339          |      | 1,050        |      | 260    |     |

### Percent positivity for new cases

These counts include the number of people for whom the department received PCR or antigen laboratory results by day. This percent is the number of people who test positive for the first time divided by all the people tested that day, excluding people who have previously tested positive.







## **COVID-19: summary for Holmes County**

Data through Jul 21, 2020 verified as of Jul 22, 2020 at 09:25 AM

Data in this report are provisional and subject to change.



Correctional

6,442

(2% of all cases)

| Age group   | All cases |     | New cases ( | 7/21) | Hospitalizat | ions | Deaths |      |
|-------------|-----------|-----|-------------|-------|--------------|------|--------|------|
| 0-4 years   | 4         | 1%  | 0           | 0%    | 0            | 0%   | 0      | 0%   |
| 5-14 years  | 4         | 1%  | 1           | 11%   | 0            | 0%   | 0      | 0%   |
| 15-24 years | 44        | 14% | 1           | 11%   | 1            | 11%  | 0      | 0%   |
| 25-34 years | 78        | 24% | 1           | 11%   | 1            | 11%  | 0      | 0%   |
| 35-44 years | 68