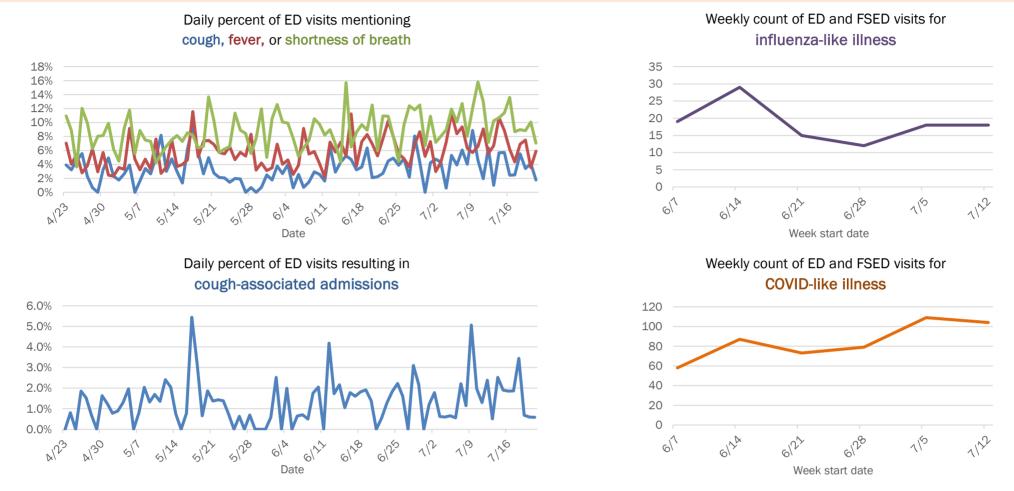

### Weekly count of ED and FSED visits for COVID-like illness

Weekly count of ED and FSED visits for COVID-like illness