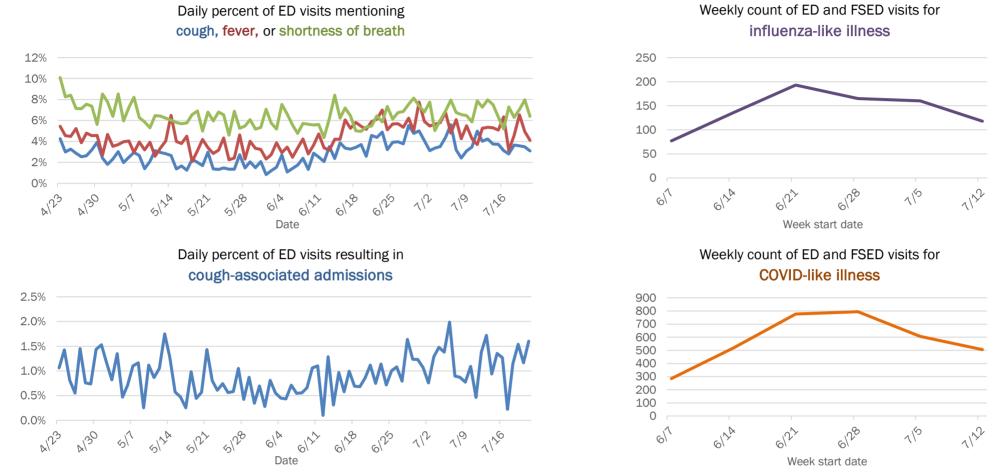

### Weekly count of ED and FSED visits for COVID-like illness

1122

The Electronic Surveillance System for the Early Notification of Community-Based Epidemics (ESSENCE-FL) includes chief complaint data from 211 of 212 Florida EDs and 77 of 80 Florida FSEDs. Data are transmitted electronically to ESSENCE-FL daily or hourly.

The Electronic Surveillance System for the Early Notification of Community-Based Epidemics (ESSENCE-FL) includes chief complaint data from 211 of 212 Florida EDs and 77 of 80 Florida FSEDs. Data are transmitted electronically to ESSENCE-FL daily or hourly.