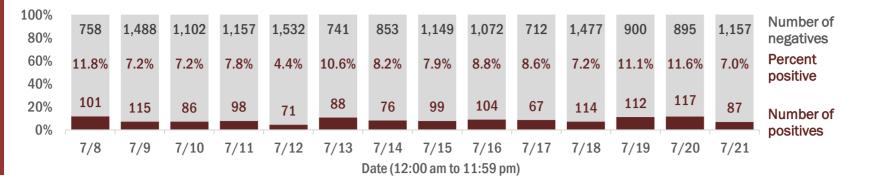

#### Percent positivity for new cases

These counts include the number of people for whom the department received PCR or antigen laboratory results by day. This percent is the number of people who test positive for the first time divided by all the people tested that day, excluding people who have previously tested positive.