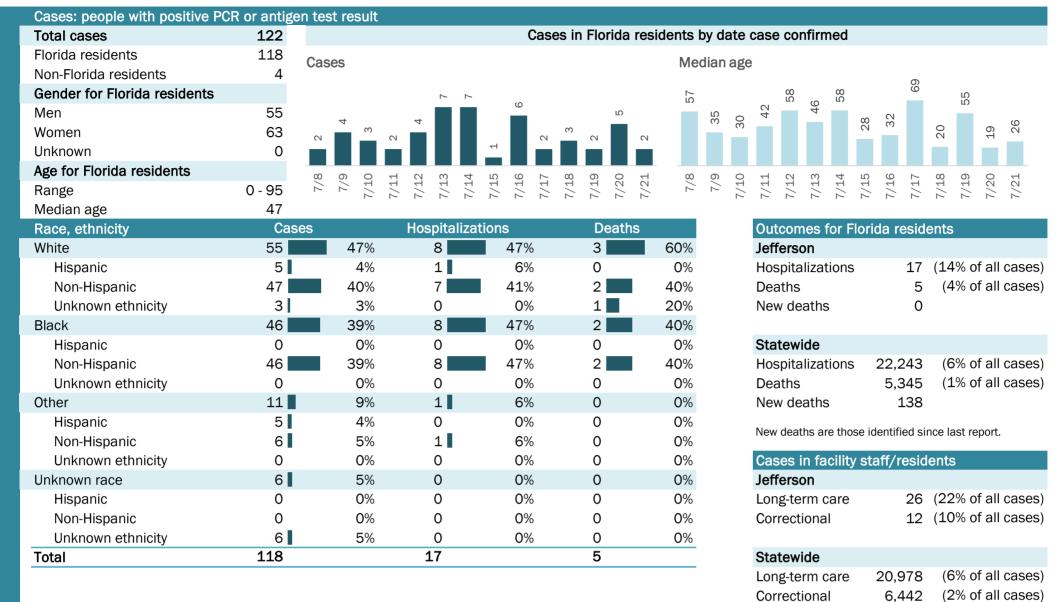

### **COVID-19: summary for Alachua County**

Data through Jul 21, 2020 verified as of Jul 22, 2020 at 09:25 AM

Data in this report are provisional and subject to change.

| Cases: people with positive PC | R or an <u>tig</u> | en tes | t result     |             |       |                |        |      |       |      |              |        |        |      |      |      |       |       |        |       |          |        |        |         | _     |        |
|--------------------------------|--------------------|--------|--------------|-------------|-------|----------------|--------|------|-------|------|--------------|--------|--------|------|------|------|-------|-------|--------|-------|----------|--------|--------|---------|-------|--------|
| Total cases                    | 2,809              |        |              |             |       |                |        | C    | Cases | s in | Florida      | a resi | idents | by d | ate  | case | cor   | firm  | ned    |       |          |        |        |         |       |        |
| Florida residents              | 2,758              | Cas    | es           |             |       |                |        |      |       |      |              |        | Me     | dian | age  | •    |       |       |        |       |          |        |        |         |       |        |
| Non-Florida residents          | 51                 | ouo    |              |             |       |                |        |      |       |      |              |        | 1110   | anam | ago  |      |       |       | -      |       |          |        |        | _       | ~     |        |
| Gender for Florida residents   |                    | 0      | 103          |             | 86    | -              |        |      |       | ო    |              |        | ~      | 33   | 0    |      | 37    | 33    | 40     | 33    | 35       | 37     | 31     | 40      | 40    | 35     |
| Men                            | 1,303              | 80     | 70           | <del></del> | 00 0  | 62<br>0        | 74     | 67   | 63    | 83   | 62<br>54     | 73     | 28     | (.)  | 30   | 27   |       | (.)   |        | (.)   |          |        | က      |         |       |        |
| Women                          | 1,451              |        |              | 47          |       |                |        |      |       |      | C)           |        |        |      |      |      |       |       |        |       |          |        |        |         |       |        |
| Unknown                        | 4                  |        |              |             |       |                |        |      |       |      |              |        |        |      |      |      |       |       |        |       |          |        |        |         |       |        |
| Age for Florida residents      |                    | 00     | <b>o</b> 0   | τ           | 2 10  | 0 4            | ы<br>С | 9    |       | 00   | ၈ ၀          |        | 00     | ດ    | 0    | -    | 2     | n     | 4      | Ŋ     | 9        |        | 00     | ດ       | 0     |        |
| Range                          | 0 - 103            | 7/8    | 7/10<br>7/10 | 7/11        | 7/12  | ст / 1<br>7/14 | 7/15   | 7/16 | 7/17  | 7/18 | 7/19<br>7/20 | 7/21   | 7/8    | 6/1  | 7/10 | 7/11 | 7/12  | 7/13  | 7/14   | 7/15  | 7/16     | 7/17   | 7/18   | 7/19    | 7/20  | 7/21   |
| Median age                     | 30                 |        |              |             |       |                |        |      |       |      |              |        |        |      |      |      |       |       |        |       |          |        |        | -       |       |        |
| Race, ethnicity                | Ca                 | ses    |              |             | lospi | taliza         | ation  | s    |       |      | Deat         | hs     |        |      |      | Out  | com   | es f  | or F   | lorio | da re    | eside  | ents   |         |       |        |
| White                          | 955                |        | 35%          |             | 50    |                |        | 43%  | )     |      | 9            |        | 60%    |      |      | Ala  | chua  | 1     |        |       |          |        |        |         |       |        |
| Hispanic                       | 117                |        | 4%           |             | 1     |                |        | 1%   | )     |      | 0            |        | 0%     |      |      | Hos  | pita  | lizat | ions   | 6     | 1        | .17    | (4     | % of    | fall  | cases) |
| Non-Hispanic                   | 778                |        | 28%          |             | 47    |                |        | 40%  | •     |      | 9            |        | 60%    |      |      | Dea  | ths   |       |        |       |          | 15     | (1     | .% of   | fall  | cases) |
| Unknown ethnicity              | 60                 |        | 2%           |             | 2     |                |        | 2%   | )     |      | 0            |        | 0%     |      |      | Nev  | v dea | aths  |        |       |          | 1      |        |         |       |        |
| Black                          | 685                |        | 25%          |             | 56    |                |        | 48%  | ,     |      | 5            |        | 33%    |      |      |      |       |       |        |       |          |        |        |         |       |        |
| Hispanic                       | 5                  |        | 0%           |             | 0     |                |        | 0%   | )     |      | 0            |        | 0%     |      |      | Sta  | tewi  | de    |        |       |          |        |        |         |       |        |
| Non-Hispanic                   | 655                |        | 24%          |             | 54    |                |        | 46%  | ,     |      | 5            |        | 33%    |      |      | Hos  | pita  | lizat | ions   | 5     | 22,2     | 43     | (6     | 5% of   | fall  | cases) |
| Unknown ethnicity              | 25                 |        | 1%           |             | 2     |                |        | 2%   | )     |      | 0            |        | 0%     |      |      | Dea  | ths   |       |        |       | 5,3      | 45     | (1     | .% of   | fall  | cases) |
| Other                          | 373                |        | 14%          |             | 5     |                |        | 4%   | )     |      | 1            |        | 7%     |      |      | Nev  | v dea | aths  |        |       | 1        | .38    |        |         |       |        |
| Hispanic                       | 248                |        | 9%           |             | 4     |                |        | 3%   | ,     |      | 0            |        | 0%     |      |      | Nau  | doot  |       | a +h a |       | o natifi |        |        | ot rout | aaut  |        |
| Non-Hispanic                   | 107                |        | 4%           |             | 1     |                |        | 1%   | ,     |      | 1            |        | 7%     |      |      | new  | deat  | ns ar | e tho  | se ia | entin    | ed sin | ice la | ist rep | port. |        |
| Unknown ethnicity              | 18                 |        | 1%           |             | 0     |                |        | 0%   | ,     |      | 0            |        | 0%     |      |      | Cas  | es i  | n fa  | cility | y sta | aff/r    | eside  | ents   | ;       |       |        |
| Unknown race                   | 745                |        | 27%          |             | 6     |                |        | 5%   | ,     |      | 0            |        | 0%     |      |      | Ala  | chua  | 1     |        |       |          |        |        |         |       |        |
| Hispanic                       | 21                 |        | 1%           |             | 0     |                |        | 0%   | ,     |      | 0            |        | 0%     |      |      | Lon  | g-tei | rm c  | are    |       |          | 81     | (3     | % of    | fall  | cases) |
| Non-Hispanic                   | 4                  |        | 0%           |             | 0     |                |        | 0%   | ,     |      | 0            |        | 0%     |      |      | Cor  | recti | onal  | I      |       |          | 24     | (1     | .% of   | fall  | cases) |
| Unknown ethnicity              | 720                |        | 26%          |             | 6     |                |        | 5%   | ,     |      | 0            |        | 0%     |      |      |      |       |       |        |       |          |        |        |         |       |        |
| Total                          | 2,758              |        |              |             | 117   |                |        |      |       | :    | 15           |        |        |      |      | Sta  | tewi  | de    |        |       |          |        |        |         |       |        |
|                                |                    |        |              |             |       |                |        |      |       |      |              |        |        |      |      | Lon  | g-tei | m c   | are    |       | 20,9     | 78     | (6     | 5% of   | fall  | cases) |

6,442 (2% of all cases)

Correctional

| Age group   | All cases |     | New cases (7 | /21) | Hospitalizat | ions | Deaths |     |
|-------------|-----------|-----|--------------|------|--------------|------|--------|-----|
| 0-4 years   | 28        | 1%  | 2            | 3%   | 0            | 0%   | 0      | 0%  |
| 5-14 years  | 81        | 3%  | 4            | 5%   | 1            | 1%   | 0      | 0%  |
| 15-24 years | 848       | 31% | 16           | 22%  | 3            | 3%   | 0      | 0%  |
| 25-34 years | 644       | 23% | 14           | 19%  | 12           | 10%  | 0      | 0%  |
| 35-44 years | 318       | 12% | 8            | 11%  | 4            | 3%   | 0      | 0%  |
| 45-54 years | 313       | 11% | 13           | 18%  | 16           | 14%  | 0      | 0%  |
| 55-64 years | 251       | 9%  | 8            | 11%  | 19           | 16%  | 1      | 7%  |
| 65-74 years | 170       | 6%  | 3            | 4%   | 34           | 29%  | 6      | 40% |
| 75-84 years | 70        | 3%  | 3            | 4%   | 15           | 13%  | 5      | 33% |
| 85+ years   | 34        | 1%  | 2            | 3%   | 13           | 11%  | 3      | 20% |
| Unknown     | 1         | 0%  | 0            | 0%   | 0            | 0%   | 0      | 0%  |
| Total       | 2,758     |     | 73           |      | 117          |      | 15     |     |