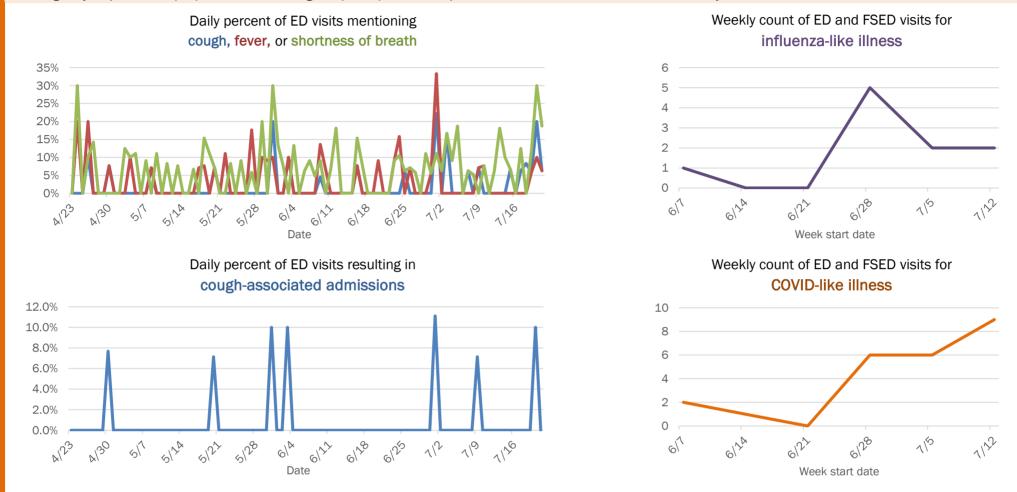

### Weekly count of ED and FSED visits for COVID-like illness

1122

The Electronic Surveillance System for the Early Notification of Community-Based Epidemics (ESSENCE-FL) includes chief complaint data from 211 of 212 Florida EDs and 77 of 80 Florida FSEDs. Data are transmitted electronically to ESSENCE-FL daily or hourly.

The Electronic Surveillance System for the Early Notification of Community-Based Epidemics (ESSENCE-FL) includes chief complaint data from 211 of 212 Florida EDs and 77 of 80 Florida FSEDs. Data are transmitted electronically to ESSENCE-FL daily or hourly.