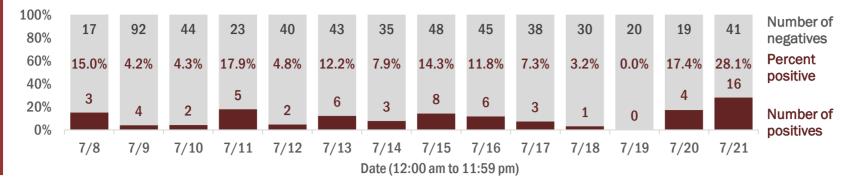

Percent positivity for new cases

These counts include the number of people for whom the department received PCR or antigen laboratory results by day. This percent is the number of people who test positive for the first time divided by all the people tested that day, excluding people who have previously tested positive.