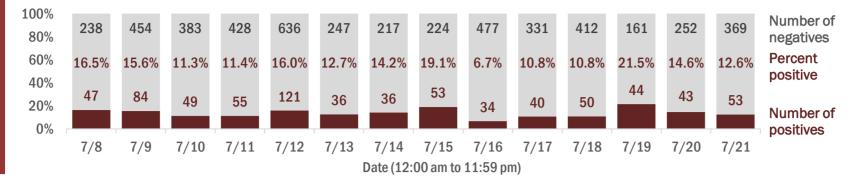

#### Percent positivity for new cases

These counts include the number of people for whom the department received PCR or antigen laboratory results by day. This percent is the number of people who test positive for the first time divided by all the people tested that day, excluding people who have previously tested positive.