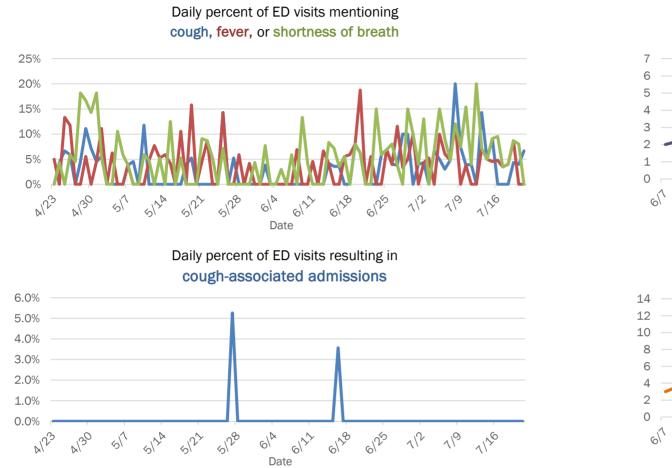

The Electronic Surveillance System for the Early Notification of Community-Based Epidemics (ESSENCE-FL) includes chief complaint data from 211 of 212 Florida EDs and 77 of 80 Florida FSEDs. Data are transmitted electronically to ESSENCE-FL daily or hourly.