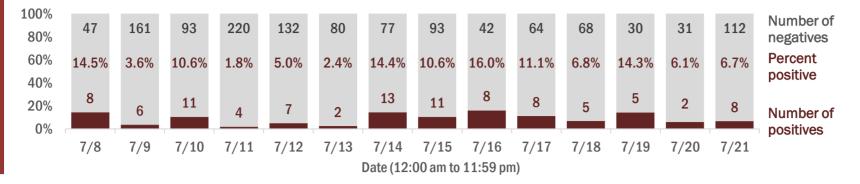

#### Percent positivity for new cases

These counts include the number of people for whom the department received PCR or antigen laboratory results by day. This percent is the number of people who test positive for the first time divided by all the people tested that day, excluding people who have previously tested positive.