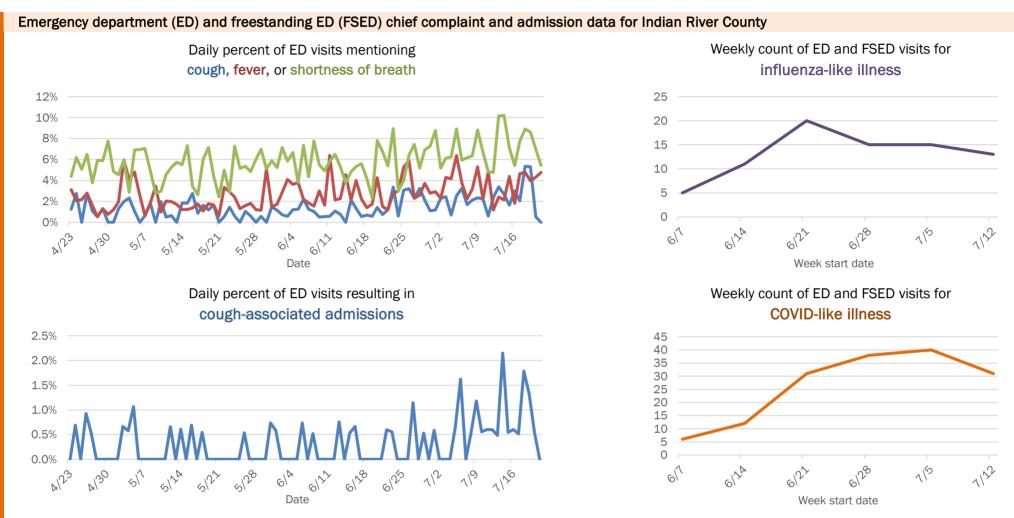

### Weekly count of ED and FSED visits for COVID-like illness

1122

The Electronic Surveillance System for the Early Notification of Community-Based Epidemics (ESSENCE-FL) includes chief complaint data from 211 of 212 Florida EDs and 77 of 80 Florida FSEDs. Data are transmitted electronically to ESSENCE-FL daily or hourly.

The Electronic Surveillance System for the Early Notification of Community-Based Epidemics (ESSENCE-FL) includes chief complaint data from 211 of 212 Florida EDs and 77 of 80 Florida FSEDs. Data are transmitted electronically to ESSENCE-FL daily or hourly.