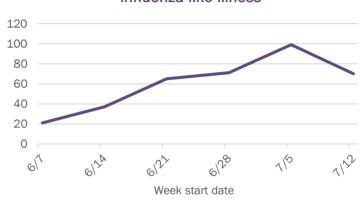

### Weekly count of ED and FSED visits for COVID-like illness

1122

The Electronic Surveillance System for the Early Notification of Community-Based Epidemics (ESSENCE-FL) includes chief complaint data from 211 of 212 Florida EDs and 77 of 80 Florida FSEDs. Data are transmitted electronically to ESSENCE-FL daily or hourly.

The Electronic Surveillance System for the Early Notification of Community-Based Epidemics (ESSENCE-FL) includes chief complaint data from 211 of 212 Florida EDs and 77 of 80 Florida FSEDs. Data are transmitted electronically to ESSENCE-FL daily or hourly.