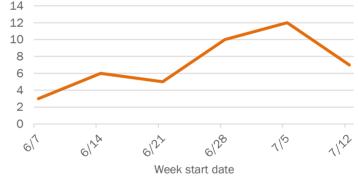

| 23%  | 1      | 14% |
| 75-84 years | 29        | 13% | 0         | <b>O</b> % | 3            | 14%  | 2      | 29% |
| 85+ years   | 24        | 10% | 0         | 0%         | 6            | 27%  | 4      | 57% |
| Unknown     | 0         | 0%  | 0         | <b>O</b> % | 0            | 0%   | 0      | 0%  |
| Total       | 230       |     | 1         |            | 22           |      | 7      |     |

Percent positivity for new cases

These counts include the number of people for whom the department received PCR or antigen laboratory results by day. This percent is the number of people who test positive for the first time divided by all the people tested that day, excluding people who have previously tested positive.









Weekly count of ED and FSED visits for COVID-like illness



### **COVID-19: summary for Charlotte County**

Data through Jul 21, 2020 verified as of Jul 22, 2020 at 09:25 AM

Data in this report are provisional and subject to change.



| Age group   | All cases |     | New cases (7 | /21) | Hospitalizati | ons | Deaths |     |
|-------------|-----------|-----|--------------|------|---------------|-----|--------|-----|
| 0-4 years   | 16        | 1%  | 2            | 5%   | 0             | 0%  | 0      | 0%  |
| 5-14 years  | 27        | 2%  | 1            | 3%   | 0             | 0%  | 0      | 0%  |
| 15-24 years | 159       | 10% | 3            | 8%   | 0             | 0%  | 0      | 0%  |
| 25-34 years | 171       | 11% | 4            | 11%  | 9             | 5%  | 0      | 0%  |
| 35-44 years | 154       | 10% | 4            | 11%  | 6