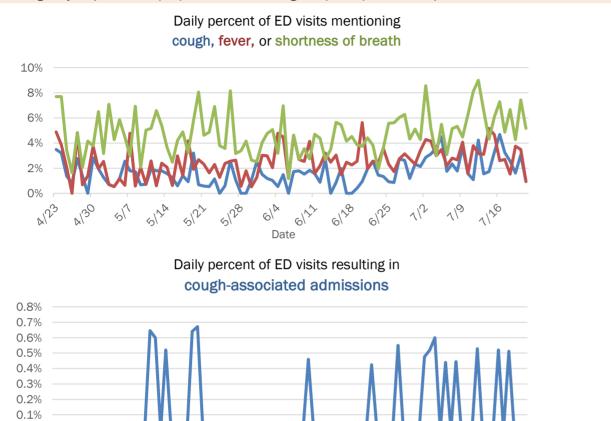

### Weekly count of ED and FSED visits for COVID-like illness

The Electronic Surveillance System for the Early Notification of Community-Based Epidemics (ESSENCE-FL) includes chief complaint data from 211 of 212 Florida EDs and 77 of 80 Florida FSEDs. Data are transmitted electronically to ESSENCE-FL daily or hourly.