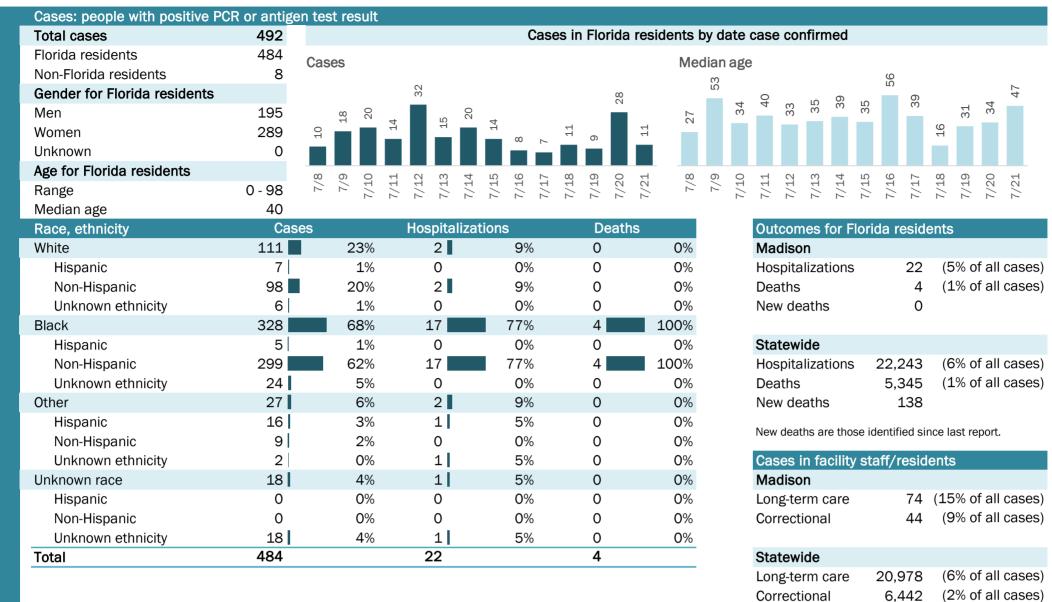

### **COVID-19: summary for Alachua County**

Data through Jul 21, 2020 verified as of Jul 22, 2020 at 09:25 AM

Data in this report are provisional and subject to change.

| Cases: people with positive PC | R or an <u>tig</u> | en tes | t result     |             |       |                |        |      |       |      |              |        |        |      |      |      |       |       |        |       |          |        |        |         | _     |        |
|--------------------------------|--------------------|--------|--------------|-------------|-------|----------------|--------|------|-------|------|--------------|--------|--------|------|------|------|-------|-------|--------|-------|----------|--------|--------|---------|-------|--------|
| Total cases                    | 2,809              |        |              |             |       |                |        | C    | Cases | s in | Florida      | a resi | idents | by d | ate  | case | cor   | firm  | ned    |       |          |        |        |         |       |        |
| Florida residents              | 2,758              | Cas    | es           |             |       |                |        |      |       |      |              |        | Me     | dian | age  | •    |       |       |        |       |          |        |        |         |       |        |
| Non-Florida residents          | 51                 | ouo    |              |             |       |                |        |      |       |      |              |        | 1110   | anam | ago  |      |       |       | -      |       |          |        |        | _       | ~     |        |
| Gender for Florida residents   |                    | 0      | 103          |             | 86    | -              |        |      |       | ო    |              |        | ~      | 33   | 0    |      | 37    | 33    | 40     | 33    | 35       | 37     | 31     | 40      | 40    | 35     |
| Men                            | 1,303              | 80     | 70           | <del></del> | 00 0  | 62<br>0        | 74     | 67   | 63    | 83   | 62<br>54     | 73     | 28     | (.)  | 30   | 27   |       | (.)   |        | (.)   |          |        | က      |         |       |        |
| Women                          | 1,451              |        |              | 47          |       |                |        |      |       |      | C)           |        |        |      |      |      |       |       |        |       |          |        |        |         |       |        |
| Unknown                        | 4                  |        |              |             |       |                |        |      |       |      |              |        |        |      |      |      |       |       |        |       |          |        |        |         |       |        |
| Age for Florida residents      |                    | 00     | <b>o</b> 0   | τ           | 2 10  | 0 4            | ы<br>С | 9    |       | 00   | ၈ ၀          |        | 00     | ດ    | 0    | -    | 2     | n     | 4      | Ŋ     | 9        |        | 00     | ດ       | 0     |        |
| Range                          | 0 - 103            | 7/8    | 7/10<br>7/10 | 7/11        | 7/12  | ст / 1<br>7/14 | 7/15   | 7/16 | 7/17  | 7/18 | 7/19<br>7/20 | 7/21   | 7/8    | 6/1  | 7/10 | 7/11 | 7/12  | 7/13  | 7/14   | 7/15  | 7/16     | 7/17   | 7/18   | 7/19    | 7/20  | 7/21   |
| Median age                     | 30                 |        |              |             |       |                |        |      |       |      |              |        |        |      |      |      |       |       |        |       |          |        |        | -       |       |        |
| Race, ethnicity                | Ca                 | ses    |              |             | lospi | taliza         | ation  | s    |       |      | Deat         | hs     |        |      |      | Out  | com   | es f  | or F   | lorio | da re    | eside  | ents   |         |       |        |
| White                          | 955                |        | 35%          |             | 50    |                |        | 43%  | )     |      | 9            |        | 60%    |      |      | Ala  | chua  | 1     |        |       |          |        |        |         |       |        |
| Hispanic                       | 117                |        | 4%           |             | 1     |                |        | 1%   | )     |      | 0            |        | 0%     |      |      | Hos  | pita  | lizat | ions   | 6     | 1        | .17    | (4     | % of    | fall  | cases) |
| Non-Hispanic                   | 778                |        | 28%          |             | 47    |                |        | 40%  | •     |      | 9            |        | 60%    |      |      | Dea  | ths   |       |        |       |          | 15     | (1     | .% of   | fall  | cases) |
| Unknown ethnicity              | 60                 |        | 2%           |             | 2     |                |        | 2%   | )     |      | 0            |        | 0%     |      |      | Nev  | v dea | aths  |        |       |          | 1      |        |         |       |        |
| Black                          | 685                |        | 25%          |             | 56    |                |        | 48%  | ,     |      | 5            |        | 33%    |      |      |      |       |       |        |       |          |        |        |         |       |        |
| Hispanic                       | 5                  |        | 0%           |             | 0     |                |        | 0%   | )     |      | 0            |        | 0%     |      |      | Sta  | tewi  | de    |        |       |          |        |        |         |       |        |
| Non-Hispanic                   | 655                |        | 24%          |             | 54    |                |        | 46%  | ,     |      | 5            |        | 33%    |      |      | Hos  | pita  | lizat | ions   | 5     | 22,2     | 43     | (6     | 5% of   | fall  | cases) |
| Unknown ethnicity              | 25                 |        | 1%           |             | 2     |                |        | 2%   | )     |      | 0            |        | 0%     |      |      | Dea  | ths   |       |        |       | 5,3      | 45     | (1     | .% of   | fall  | cases) |
| Other                          | 373                |        | 14%          |             | 5     |                |        | 4%   | )     |      | 1            |        | 7%     |      |      | Nev  | v dea | aths  |        |       | 1        | .38    |        |         |       |        |
| Hispanic                       | 248                |        | 9%           |             | 4     |                |        | 3%   | ,     |      | 0            |        | 0%     |      |      | Nau  | doot  |       | a +h a |       | o natifi |        |        | ot rout | aaut  |        |
| Non-Hispanic                   | 107                |        | 4%           |             | 1     |                |        | 1%   | ,     |      | 1            |        | 7%     |      |      | new  | deat  | ns ar | e tho  | se ia | entin    | ed sin | ice la | ist rep | port. |        |
| Unknown ethnicity              | 18                 |        | 1%           |             | 0     |                |        | 0%   | ,     |      | 0            |        | 0%     |      |      | Cas  | es i  | n fa  | cility | y sta | aff/r    | eside  | ents   | ;       |       |        |
| Unknown race                   | 745                |        | 27%          |             | 6     |                |        | 5%   | ,     |      | 0            |        | 0%     |      |      | Ala  | chua  | 1     |        |       |          |        |        |         |       |        |
| Hispanic                       | 21                 |        | 1%           |             | 0     |                |        | 0%   | ,     |      | 0            |        | 0%     |      |      | Lon  | g-tei | rm c  | are    |       |          | 81     | (3     | % of    | fall  | cases) |
| Non-Hispanic                   | 4                  |        | 0%           |             | 0     |                |        | 0%   | ,     |      | 0            |        | 0%     |      |      | Cor  | recti | onal  | I      |       |          | 24     | (1     | .% of   | fall  | cases) |
| Unknown ethnicity              | 720                |        | 26%          |             | 6     |                |        | 5%   | ,     |      | 0            |        | 0%     |      |      |      |       |       |        |       |          |        |        |         |       |        |
| Total                          | 2,758              |        |              |             | 117   |                |        |      |       | :    | 15           |        |        |      |      | Sta  | tewi  | de    |        |       |          |        |        |         |       |        |
|                                |                    |        |              |             |       |                |        |      |       |      |              |        |        |      |      | Lon  | g-tei | m c   | are    |       | 20,9     | 78     | (6     | 5% of   | fall  | cases) |

6,442 (2% of all cases)

Correctional

| Age group   | All cases |     | New cases (7 | /21) | Hospitalizat | ions | Deaths |     |
|-------------|-----------|-----|--------------|------|--------------|------|--------|-----|
| 0-4 years   | 28        | 1%  | 2            | 3%   | 0            | 0%   | 0      | 0%  |
| 5-14 years  | 81        | 3%  | 4            | 5%   | 1            | 1%   | 0      | 0%  |
| 15-24 years | 848       | 31% | 16           | 22%  | 3            | 3%   | 0      | 0%  |
| 25-34 years | 644       | 23% | 14           | 19%  | 12           | 10%  | 0      | 0%  |
| 35-44 years | 318       | 12% | 8            | 11%  | 4            | 3%   | 0      | 0%  |
| 45-54 years | 313       | 11% | 13           | 18%  | 16           | 14%  | 0      | 0%  |
| 55-64 years | 251       | 9%  | 8            | 11%  | 19           | 16%  | 1      | 7%  |
| 65-74 years | 170       | 6%  | 3            | 4%   | 34           | 29%  | 6      | 40% |
| 75-84 years | 70        | 3%  | 3            | 4%   | 15           | 13%  | 5      | 33% |
| 85+ years   | 34        | 1%  | 2            | 3%   | 13           | 11%  | 3      | 20% |
| Unknown     | 1         | 0%  | 0            | 0%   | 0            | 0%   | 0      | 0%  |
| Total       | 2,758     |     | 73           |      | 117          |      | 15     |     |