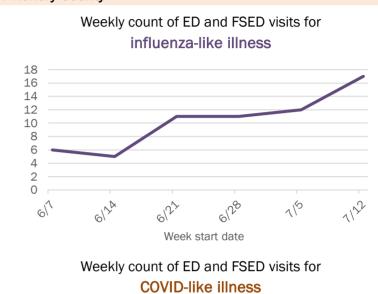

### Weekly count of ED and FSED visits for COVID-like illness

1122

The Electronic Surveillance System for the Early Notification of Community-Based Epidemics (ESSENCE-FL) includes chief complaint data from 211 of 212 Florida EDs and 77 of 80 Florida FSEDs. Data are transmitted electronically to ESSENCE-FL daily or hourly.

### Weekly count of ED and FSED visits for COVID-like illness

Weekly count of ED and FSED visits for COVID-like illness