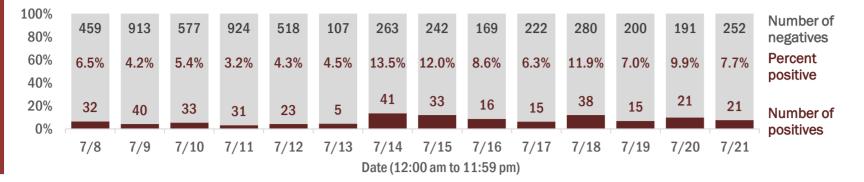

#### Percent positivity for new cases

These counts include the number of people for whom the department received PCR or antigen laboratory results by day. This percent is the number of people who test positive for the first time divided by all the people tested that day, excluding people who have previously tested positive.