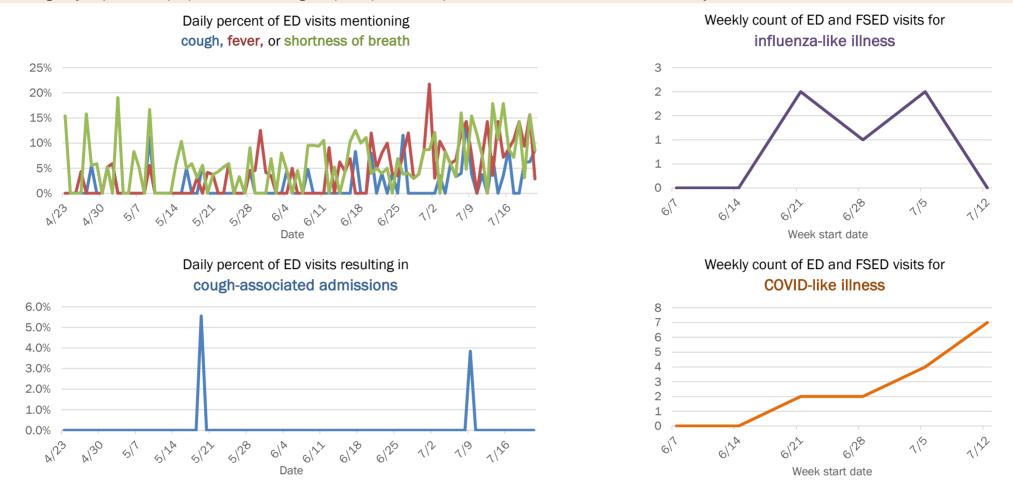

### Weekly count of ED and FSED visits for COVID-like illness

1122

The Electronic Surveillance System for the Early Notification of Community-Based Epidemics (ESSENCE-FL) includes chief complaint data from 211 of 212 Florida EDs and 77 of 80 Florida FSEDs. Data are transmitted electronically to ESSENCE-FL daily or hourly.

The Electronic Surveillance System for the Early Notification of Community-Based Epidemics (ESSENCE-FL) includes chief complaint data from 211 of 212 Florida EDs and 77 of 80 Florida FSEDs. Data are transmitted electronically to ESSENCE-FL daily or hourly.