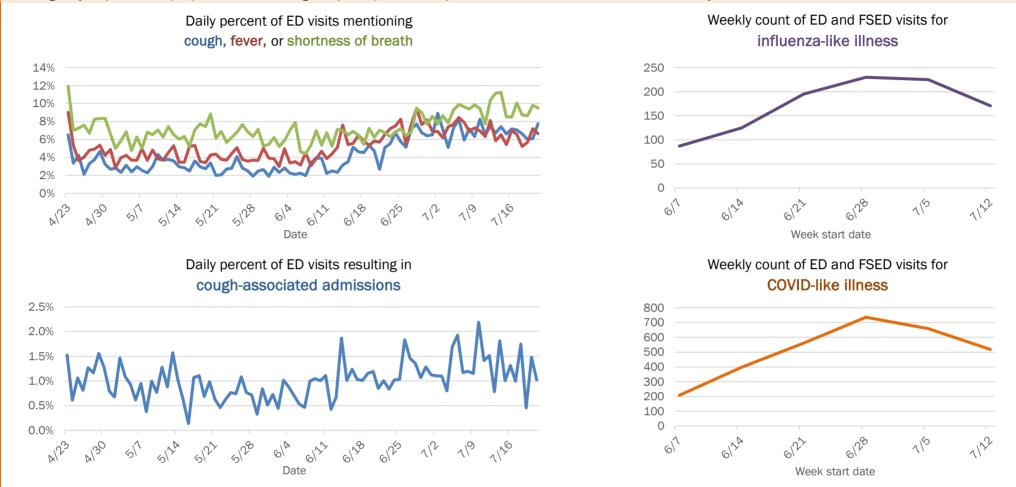

### Weekly count of ED and FSED visits for COVID-like illness

The Electronic Surveillance System for the Early Notification of Community-Based Epidemics (ESSENCE-FL) includes chief complaint data from 211 of 212 Florida EDs and 77 of 80 Florida FSEDs. Data are transmitted electronically to ESSENCE-FL daily or hourly.