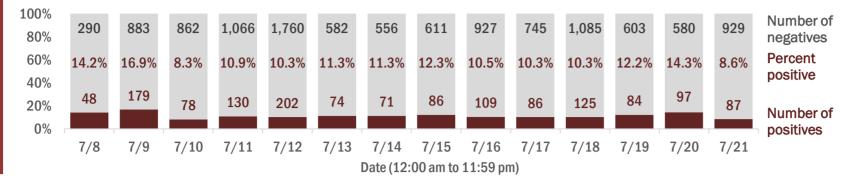

Percent positivity for new cases

These counts include the number of people for whom the department received PCR or antigen laboratory results by day. This percent is the number of people who test positive for the first time divided by all the people tested that day, excluding people who have previously tested positive.