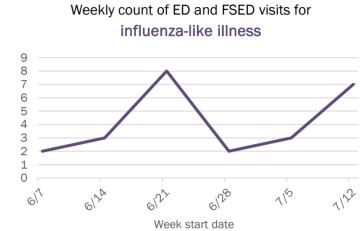

### Weekly count of ED and FSED visits for COVID-like illness

1122

The Electronic Surveillance System for the Early Notification of Community-Based Epidemics (ESSENCE-FL) includes chief complaint data from 211 of 212 Florida EDs and 77 of 80 Florida FSEDs. Data are transmitted electronically to ESSENCE-FL daily or hourly.