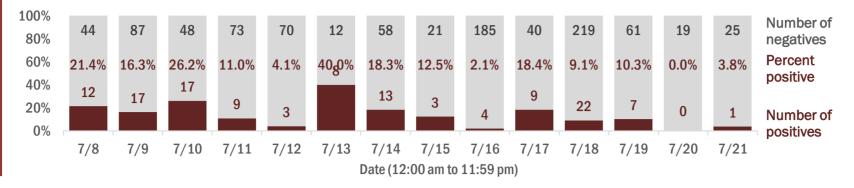

Percent positivity for new cases

These counts include the number of people for whom the department received PCR or antigen laboratory results by day. This percent is the number of people who test positive for the first time divided by all the people tested that day, excluding people who have previously tested positive.