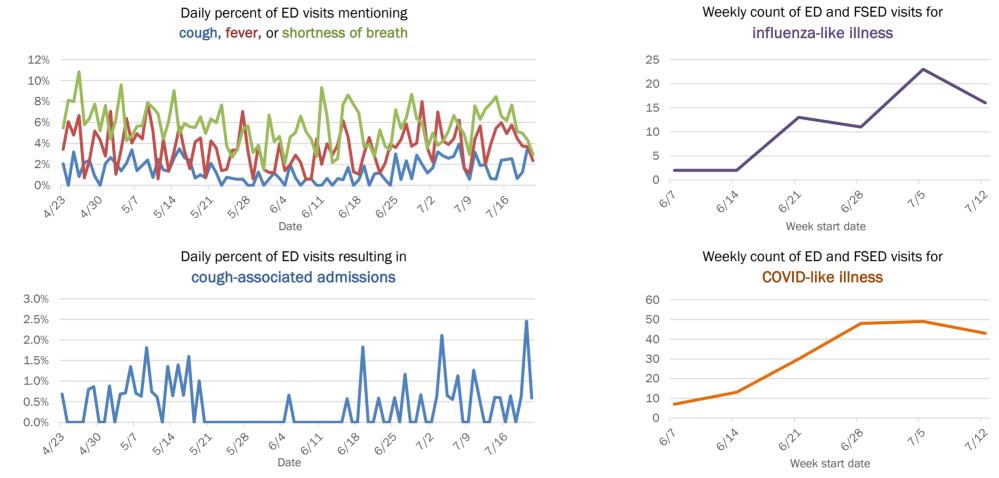

The Electronic Surveillance System for the Early Notification of Community-Based Epidemics (ESSENCE-FL) includes chief complaint data from 211 of 212 Florida EDs and 77 of 80 Florida FSEDs. Data are transmitted electronically to ESSENCE-FL daily or hourly.