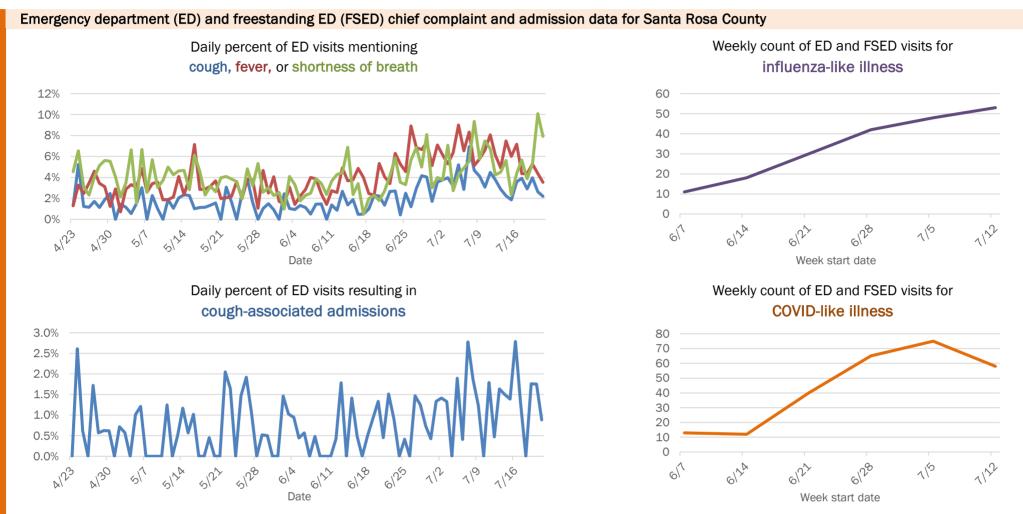

### Weekly count of ED and FSED visits for COVID-like illness

1122

The Electronic Surveillance System for the Early Notification of Community-Based Epidemics (ESSENCE-FL) includes chief complaint data from 211 of 212 Florida EDs and 77 of 80 Florida FSEDs. Data are transmitted electronically to ESSENCE-FL daily or hourly.

The Electronic Surveillance System for the Early Notification of Community-Based Epidemics (ESSENCE-FL) includes chief complaint data from 211 of 212 Florida EDs and 77 of 80 Florida FSEDs. Data are transmitted electronically to ESSENCE-FL daily or hourly.