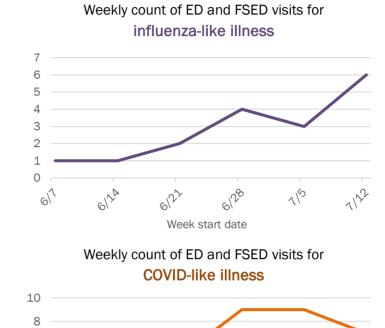

### Weekly count of ED and FSED visits for COVID-like illness

1122

The Electronic Surveillance System for the Early Notification of Community-Based Epidemics (ESSENCE-FL) includes chief complaint data from 211 of 212 Florida EDs and 77 of 80 Florida FSEDs. Data are transmitted electronically to ESSENCE-FL daily or hourly.