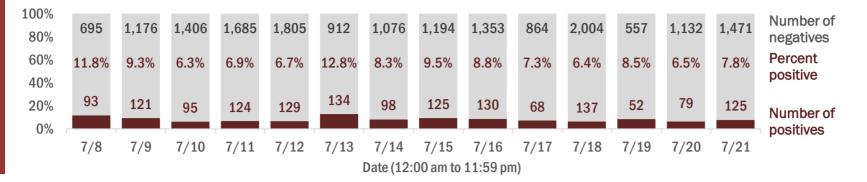

Percent positivity for new cases

These counts include the number of people for whom the department received PCR or antigen laboratory results by day. This percent is the number of people who test positive for the first time divided by all the people tested that day, excluding people who have previously tested positive.