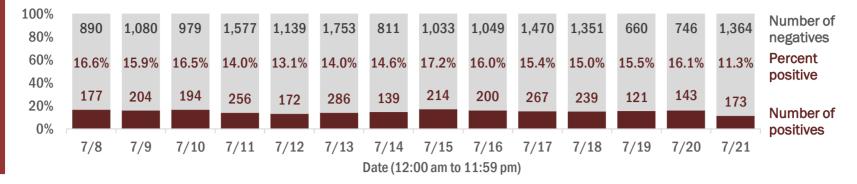

Percent positivity for new cases

These counts include the number of people for whom the department received PCR or antigen laboratory results by day. This percent is the number of people who test positive for the first time divided by all the people tested that day, excluding people who have previously tested positive.