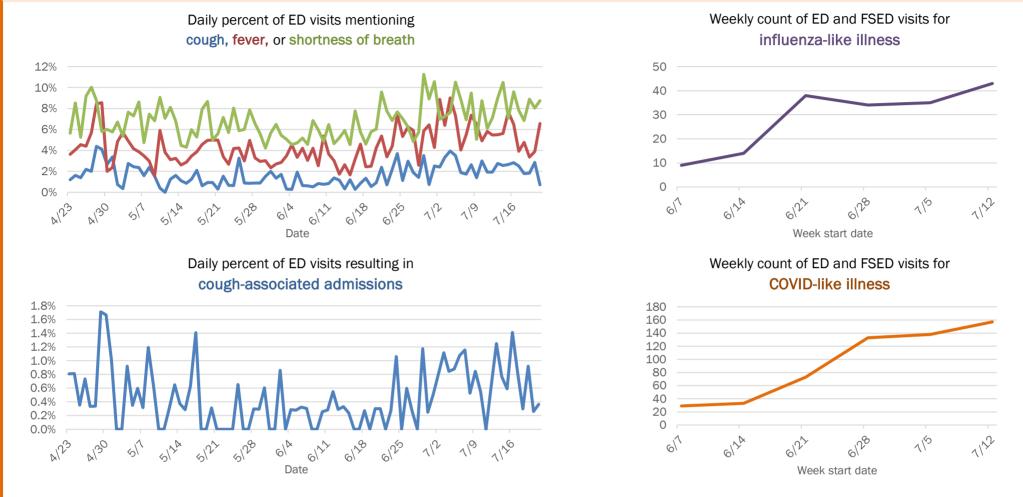

### Weekly count of ED and FSED visits for COVID-like illness

The Electronic Surveillance System for the Early Notification of Community-Based Epidemics (ESSENCE-FL) includes chief complaint data from 211 of 212 Florida EDs and 77 of 80 Florida FSEDs. Data are transmitted electronically to ESSENCE-FL daily or hourly.