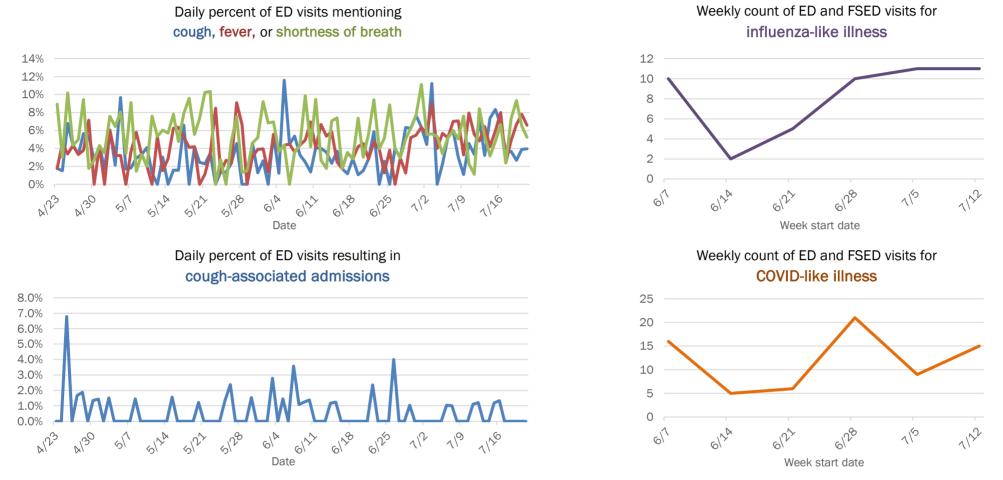

### Weekly count of ED and FSED visits for COVID-like illness

1122

The Electronic Surveillance System for the Early Notification of Community-Based Epidemics (ESSENCE-FL) includes chief complaint data from 211 of 212 Florida EDs and 77 of 80 Florida FSEDs. Data are transmitted electronically to ESSENCE-FL daily or hourly.

The Electronic Surveillance System for the Early Notification of Community-Based Epidemics (ESSENCE-FL) includes chief complaint data from 211 of 212 Florida EDs and 77 of 80 Florida FSEDs. Data are transmitted electronically to ESSENCE-FL daily or hourly.