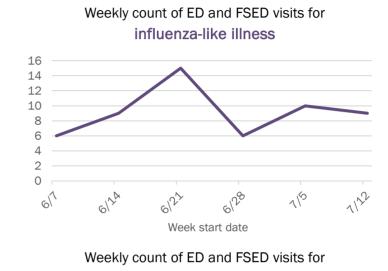

### Weekly count of ED and FSED visits for COVID-like illness

1122

The Electronic Surveillance System for the Early Notification of Community-Based Epidemics (ESSENCE-FL) includes chief complaint data from 211 of 212 Florida EDs and 77 of 80 Florida FSEDs. Data are transmitted electronically to ESSENCE-FL daily or hourly.

The Electronic Surveillance System for the Early Notification of Community-Based Epidemics (ESSENCE-FL) includes chief complaint data from 211 of 212 Florida EDs and 77 of 80 Florida FSEDs. Data are transmitted electronically to ESSENCE-FL daily or hourly.