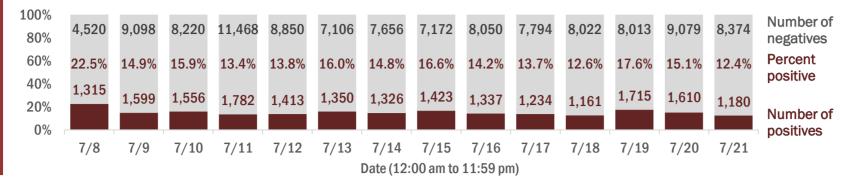

Percent positivity for new cases

These counts include the number of people for whom the department received PCR or antigen laboratory results by day. This percent is the number of people who test positive for the first time divided by all the people tested that day, excluding people who have previously tested positive.