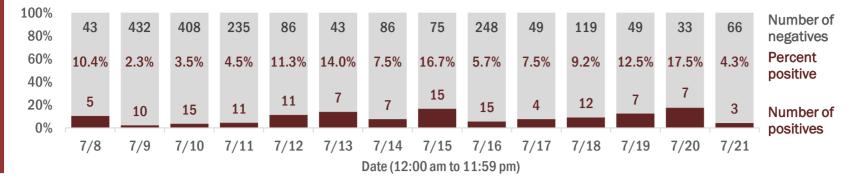

Percent positivity for new cases

These counts include the number of people for whom the department received PCR or antigen laboratory results by day. This percent is the number of people who test positive for the first time divided by all the people tested that day, excluding people who have previously tested positive.