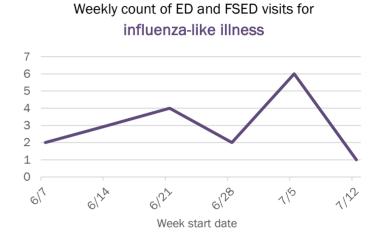

### Weekly count of ED and FSED visits for COVID-like illness

1122

The Electronic Surveillance System for the Early Notification of Community-Based Epidemics (ESSENCE-FL) includes chief complaint data from 211 of 212 Florida EDs and 77 of 80 Florida FSEDs. Data are transmitted electronically to ESSENCE-FL daily or hourly.