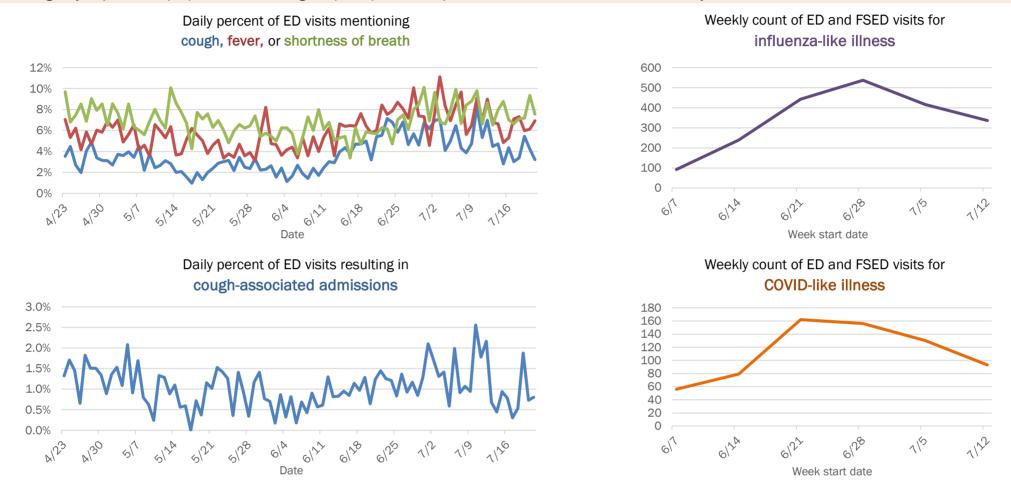

### Weekly count of ED and FSED visits for COVID-like illness

1122

The Electronic Surveillance System for the Early Notification of Community-Based Epidemics (ESSENCE-FL) includes chief complaint data from 211 of 212 Florida EDs and 77 of 80 Florida FSEDs. Data are transmitted electronically to ESSENCE-FL daily or hourly.

The Electronic Surveillance System for the Early Notification of Community-Based Epidemics (ESSENCE-FL) includes chief complaint data from 211 of 212 Florida EDs and 77 of 80 Florida FSEDs. Data are transmitted electronically to ESSENCE-FL daily or hourly.