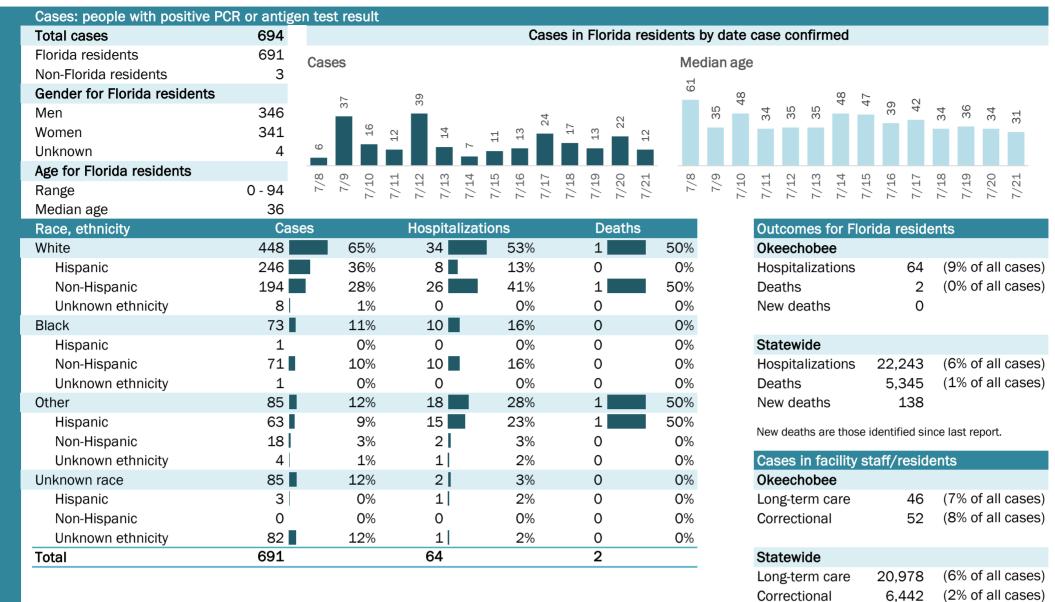

# **COVID-19: summary for Florida** Data through Jul 21, 2020 verified as of Jul 22, 2020 at 09:25 AM

Data in this report are provisional and subject to change.

| Cases: people with positive F              | PCR or antig              | en tes | t resul          | t      |        |                   |        |        |        |        |        |                         |       |              |          |       |       |      |       |        |        |        |         |        |       |                |       |          |
|--------------------------------------------|---------------------------|--------|------------------|--------|--------|-------------------|--------|--------|--------|--------|--------|-------------------------|-------|--------------|----------|-------|-------|------|-------|--------|--------|--------|---------|--------|-------|----------------|-------|----------|
| Total cases                                | 379,619                   |        |                  |        |        |                   |        |        | (      | Case   | es in  | Flo                     | rida  | resi         | dents    | dy da | ate d | case | con   | firm   | ed     |        |         |        |       |                |       |          |
| Florida residents<br>Non-Florida residents | 374,920<br>4,699          | Case   | S                | 25     |        |                   |        | Ť      |        |        |        |                         |       |              | Me       | edian | age   | )    |       |        |        |        |         |        |       |                |       |          |
| Gender for Florida residents               | 4,000                     | m      | 11,311<br>10,334 | 15,225 | 12,262 | 4                 | )51    | 13,831 | 11,277 | 241    | 12,477 | 10,501                  | 7     | 5            | 00<br>33 | 40    | 40    | 300  | 41    | 41     | 41     | 40     | 41      | 41     | 41    | 41             | 41    | 42       |
| Men                                        | 180,615                   | 8,933  | 11,<br>10,       |        | 12     | 9,254             | 10,051 | -      | 11,    | 10,241 | Η<br>Η | 10,5                    | 9,347 | 9,752        |          |       |       |      |       |        |        |        |         |        |       |                |       |          |
| Women                                      | 191,619                   |        |                  |        |        | 0,                |        |        |        |        |        |                         |       |              |          |       |       |      |       |        |        |        |         |        |       |                |       |          |
| Unknown                                    | 2,686                     |        |                  |        |        |                   |        |        |        |        |        |                         |       |              |          |       |       |      |       |        |        |        |         |        |       |                |       |          |
| Age for Florida residents                  |                           | 00     | ၈ ၀              | τļ     | 2      | Ω,                | 4      | Ŋ      | œ.     | 2      | 00     | ດ                       | 0     | $\leftarrow$ | 00       | ൭     | 0     | Ч    | 2     | сņ     | 4      | Ŋ      | Q.      | 2      | 00    | ດ              | 0     | <u>_</u> |
| Range                                      | 0 - 108                   | 7/8    | 7/9<br>7/10      | 7/11   | 7/12   | 7/13              | 7/14   | 7/15   | 7/16   | 7/17   | 7/18   | 7/19                    | 7/20  | 7/21         | 7/8      | 6/2   | 7/10  | 7/11 | 7/12  | 7/13   | 7/14   | 7/15   | 7/16    | 7/17   | 7/18  | 7/19           | 7/20  | 7/21     |
| Median age                                 | 40                        |        |                  |        |        |                   |        |        |        |        |        |                         |       |              |          |       |       |      |       |        |        |        |         |        |       |                |       |          |
| Race, ethnicity                            |                           | ses    |                  |        |        | spita             | aliza  | tion   |        |        |        |                         | eath  | S            |          |       |       | Out  |       | es f   | or F   | orid   | a re    | side   | nts   |                |       |          |
| White                                      | 140,661                   |        | 38%              |        | L3,28  |                   |        |        | 60%    |        |        | 99                      |       |              | 67%      |       |       | Flor |       |        |        |        |         |        |       |                |       |          |
| Hispanic                                   | 62,434                    |        | 17%              |        | ,      | 18                |        |        | 23%    |        | ,      | 84                      | _     |              | 20%      |       |       |      | pital | izati  | ons    | 2      | 22,2    |        | •     |                |       | ases)    |
| Non-Hispanic                               | 64,075                    |        | 17%              |        | 7,5    |                   |        |        | 34%    |        | ,      | 20                      |       |              | 43%      |       |       | Dea  |       |        |        |        | 5,3     |        | (1    | % of           | all c | ases)    |
| Unknown ethnicity                          | 14,152                    |        | 4%               |        |        | 11                | _      |        | 2%     |        |        | .95                     |       |              | 4%       |       |       | New  | dea   | aths   |        |        | 1       | 38     |       |                |       |          |
| Black                                      | 55,345                    |        | 15%              |        |        | 38                |        |        | 25%    |        |        | 98                      |       |              | 21%      |       |       | New  | death | ns are | e thos | se ide | entifie | ed sin | ce la | st rep         | ort.  |          |
| Hispanic                                   | 2,511                     | _      | 1%               |        |        | 70                |        |        | 1%     |        |        | 37                      |       |              | 1%       |       |       |      |       |        |        |        |         |        |       |                |       |          |
| Non-Hispanic                               | 45,094                    |        | 12%              |        |        | 12                |        |        | 23%    |        | ,      | 15                      | 1     |              | 19%      |       |       | Cas  |       | n fac  | cility | sta    | ff/re   | eside  | ents  |                |       |          |
| Unknown ethnicity                          | 7,740                     |        | 2%               |        |        | 56                |        |        | 1%     |        |        | 46                      |       |              | 1%       |       |       | Flor |       |        |        |        |         |        | (0)   | o ( ) <b>c</b> |       |          |
| Other                                      | 33,158                    |        | 9%               |        |        | 03                |        |        | 11%    |        |        | 89                      | _     |              | 7%       |       |       |      | g-ter |        |        | 2      | 20,9    |        | •     |                |       | ases)    |
| Hispanic                                   | 17,605                    |        | 5%               |        |        | 64                |        |        | 7%     |        |        | 204                     |       |              | 4%       |       |       | Corr | ectio | onal   |        |        | 6,4     | 42     | (2)   | % OT           | all c | ases)    |
| Non-Hispanic                               | 8,744                     |        | 2%               |        |        | 99                |        |        | 4%     |        |        | .44                     |       |              | 3%       |       |       |      |       |        |        |        |         |        |       |                |       |          |
| Unknown ethnicity                          | 6,809                     | _      | 2%               |        |        | 40                |        |        | 1%     |        |        | 41                      |       |              | 1%       |       |       |      |       |        |        |        |         |        |       |                |       |          |
| Unknown race                               | 145,756                   |        | 39%              |        |        | 16                |        |        | 4%     |        |        | 259                     |       |              | 5%       |       |       |      |       |        |        |        |         |        |       |                |       |          |
| Hispanic                                   | 10,576                    |        | 3%               |        |        | 59                |        |        | 1%     |        |        | 33                      |       |              | 1%       |       |       |      |       |        |        |        |         |        |       |                |       |          |
| Non-Hispanic                               | 2,668                     |        | 1%<br>25%        |        |        | 64  <br>02        |        |        | 0%     |        |        | 23                      |       |              | 0%       |       |       |      |       |        |        |        |         |        |       |                |       |          |
| Unknown ethnicity Total                    | 132,512<br><b>374,920</b> |        | 35%              |        | 2,24   | 93  <br><b>43</b> |        |        | 3%     | 0      | 5,3    | 203<br> <br>  <b>45</b> |       |              | 4%       |       |       |      |       |        |        |        |         |        |       |                |       |          |

| Age group   | All cases |     | New cases ( | 7/21) | Hospitalizat | ions | Deaths |     |
|-------------|-----------|-----|-------------|-------|--------------|------|--------|-----|
| 0-4 years   | 6,149     | 2%  | 177         | 2%    | 114          | 1%   | 0      | 0%  |
| 5-14 years  | 13,645    | 4%  | 394         | 4%    | 88           | 0%   | 3      | 0%  |
| 15-24 years | 58,969    | 16% | 1,338       | 14%   | 542          | 2%   | 13     | 0%  |
| 25-34 years | 75,245    | 20% | 1,687       | 17%   | 1,377        | 6%   | 35     | 1%  |
| 35-44 years | 61,557    | 16% | 1,598       | 16%   | 2,042        | 9%   | 119    | 2%  |
| 45-54 years | 58,987    | 16% | 1,628       | 17%   | 2,941        | 13%  | 225    | 4%  |
| 55-64 years | 47,236    | 13% | 1,401       | 14%   | 3,956        | 18%  | 526    | 10% |
| 65-74 years | 27,441    | 7%  | 781         | 8%    | 4,261        | 19%  | 1,071  | 20% |
| 75-84 years | 15,758    | 4%  | 454         | 5%    | 3,938        | 18%  | 1,514  | 28% |
| 85+ years   | 9,263     | 2%  | 265         | 3%    | 2,984        | 13%  | 1,839  | 34% |
| Unknown     | 670       | 0%  | 29          | 0%    | 0            | 0%   | 0      | 0%  |
| Total       | 374,920   |     | 9,752       |       | 22,243       |      | 5,345  |     |