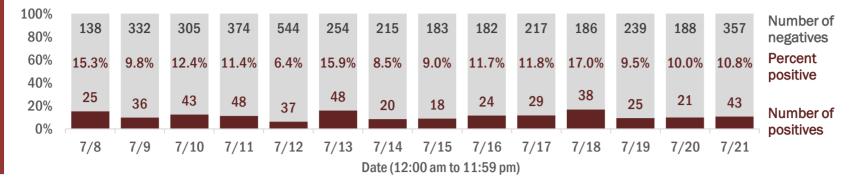

Percent positivity for new cases

These counts include the number of people for whom the department received PCR or antigen laboratory results by day. This percent is the number of people who test positive for the first time divided by all the people tested that day, excluding people who have previously tested positive.