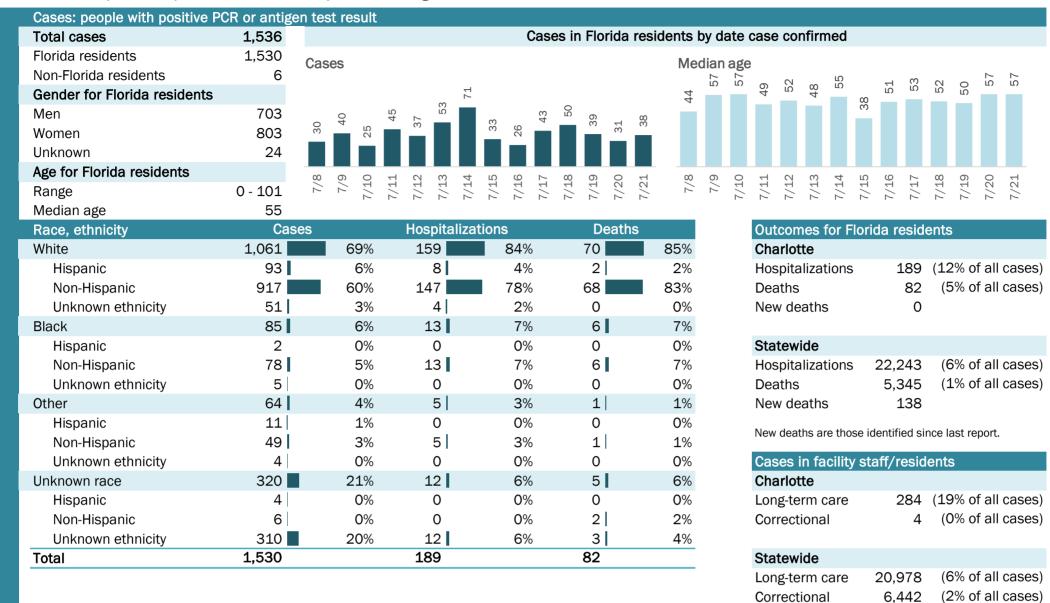

### **COVID-19: summary for Charlotte County**

Data through Jul 21, 2020 verified as of Jul 22, 2020 at 09:25 AM

Data in this report are provisional and subject to change.

| Age group   | All cases |     | New cases (7 | /21) | Hospitalizati | ons | Deaths |     |
|-------------|-----------|-----|--------------|------|---------------|-----|--------|-----|
| 0-4 years   | 16        | 1%  | 2            | 5%   | 0             | 0%  | 0      | 0%  |
| 5-14 years  | 27        | 2%  | 1            | 3%   | 0             | 0%  | 0      | 0%  |
| 15-24 years | 159       | 10% | 3            | 8%   | 0             | 0%  | 0      | 0%  |
| 25-34 years | 171       | 11% | 4            | 11%  | 9             | 5%  | 0      | 0%  |
| 35-44 years | 154       | 10% | 4            | 11%  | 6             | 3%  | 0      | 0%  |
| 45-54 years | 214       | 14% | 3            | 8%   | 11            | 6%  | 1      | 1%  |
| 55-64 years | 271       | 18% | 7            | 18%  | 28            | 15% | 3      | 4%  |
| 65-74 years | 226       | 15% | 9            | 24%  | 51            | 27% | 15     | 18% |
| 75-84 years | 155       | 10% | 3            | 8%   | 40            | 21% | 24     | 29% |
| 85+ years   | 136       | 9%  | 2            | 5%   | 44            | 23% | 39     | 48% |
| Unknown     | 1         | 0%  | 0            | 0%   | 0             | 0%  | 0      | 0%  |
| Total       | 1,530     |     | 38           |      | 189           |     | 82     |     |

#### Percent positivity for new cases

These counts include the number of people for whom the department received PCR or antigen laboratory results by day. This percent is the number of people who test positive for the first time divided by all the people tested that day, excluding people who have previously tested positive.