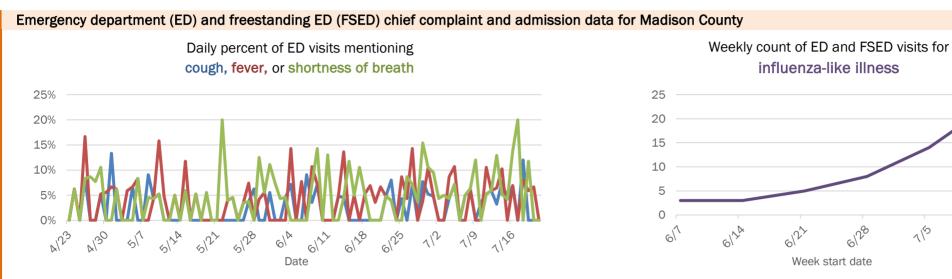

### Weekly count of ED and FSED visits for COVID-like illness

1122

The Electronic Surveillance System for the Early Notification of Community-Based Epidemics (ESSENCE-FL) includes chief complaint data from 211 of 212 Florida EDs and 77 of 80 Florida FSEDs. Data are transmitted electronically to ESSENCE-FL daily or hourly.

The Electronic Surveillance System for the Early Notification of Community-Based Epidemics (ESSENCE-FL) includes chief complaint data from 211 of 212 Florida EDs and 77 of 80 Florida FSEDs. Data are transmitted electronically to ESSENCE-FL daily or hourly.