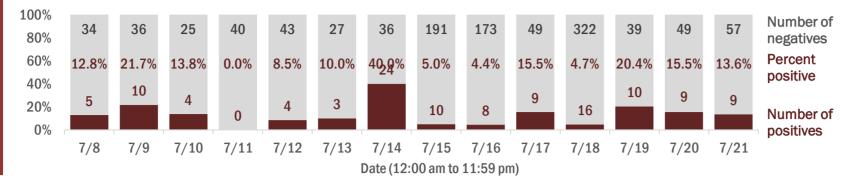

Percent positivity for new cases

These counts include the number of people for whom the department received PCR or antigen laboratory results by day. This percent is the number of people who test positive for the first time divided by all the people tested that day, excluding people who have previously tested positive.