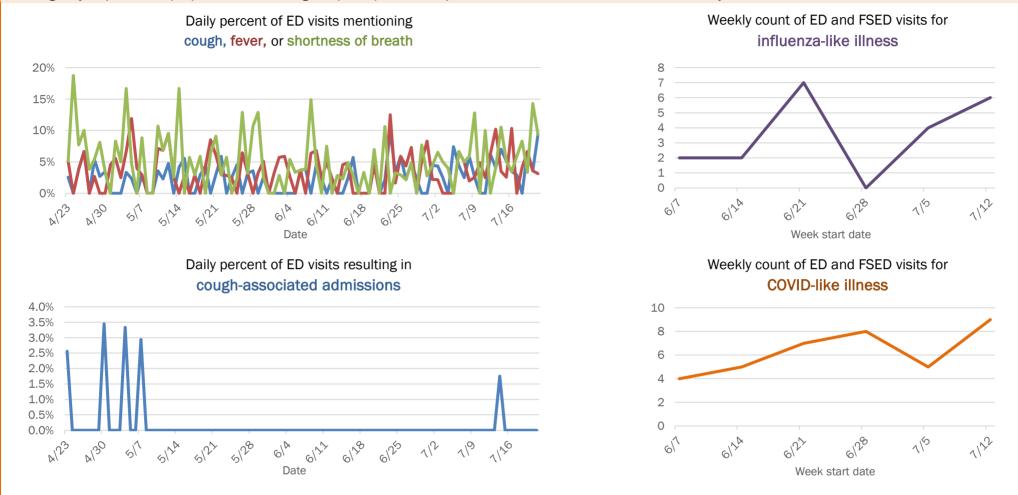

### Weekly count of ED and FSED visits for COVID-like illness

1122

The Electronic Surveillance System for the Early Notification of Community-Based Epidemics (ESSENCE-FL) includes chief complaint data from 211 of 212 Florida EDs and 77 of 80 Florida FSEDs. Data are transmitted electronically to ESSENCE-FL daily or hourly.

The Electronic Surveillance System for the Early Notification of Community-Based Epidemics (ESSENCE-FL) includes chief complaint data from 211 of 212 Florida EDs and 77 of 80 Florida FSEDs. Data are transmitted electronically to ESSENCE-FL daily or hourly.