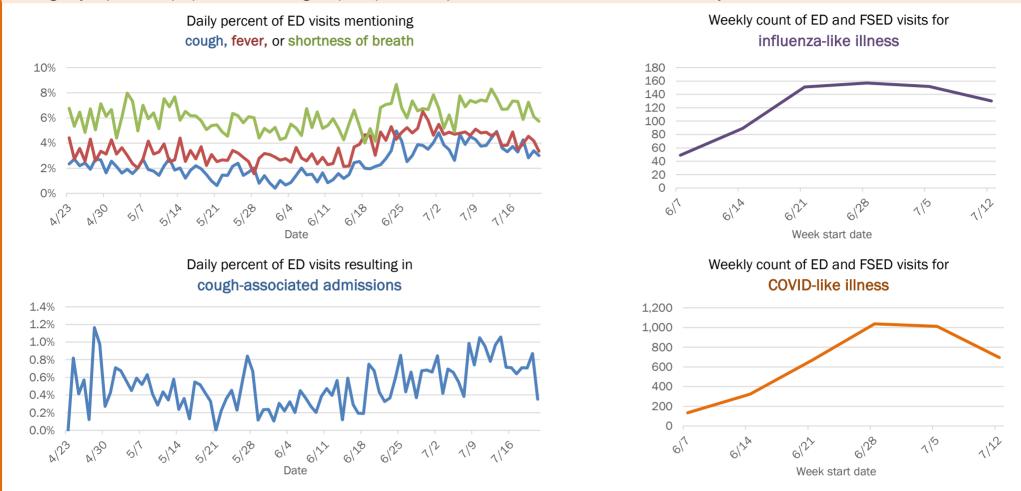

5-74 years | 1,116     | 6%  | 26           | 6%   | 101          | 20%   | 37     | 34% |
| 75-84 years | 513       | 3%  | 14           | 3%   | 81           | 16%   | 28     | 26% |
| 85+ years   | 303       | 2%  | 7            | 2%   | 59           | 11%   | 31     | 29% |
| Unknown     | 9         | 0%  | 0            | 0%   | 0            | 0%    | 0      | 0%  |
| Total       | 17,784    |     | 434          |      | 517          |       | 108    |     |

#### Percent positivity for new cases

These counts include the number of people for whom the department received PCR or antigen laboratory results by day. This percent is the number of people who test positive for the first time divided by all the people tested that day, excluding people who have previously tested positive.







## **COVID-19: summary for Escambia County**

Data through Jul 21, 2020 verified as of Jul 22, 2020 at 09:25 AM

Data in this report are provisional and subject to change.

| Cases: people with positive PC | R or antig | en test resul      | t                    |              |              |           |              |                |        |       |            |       |        |         |          |          |        |        |         |      |        |
|--------------------------------|------------|--------------------|----------------------|--------------|--------------|-----------|--------------|----------------|--------|-------|------------|-------|--------|---------|----------|----------|--------|--------|---------|------|--------|
| Total cases                    | 6,302      |