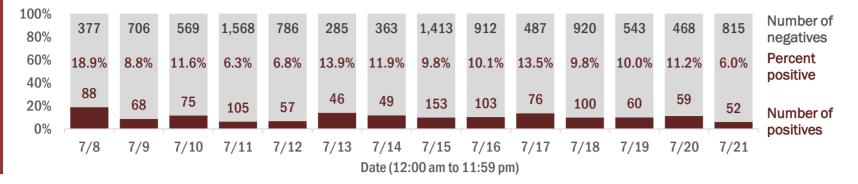

Percent positivity for new cases

These counts include the number of people for whom the department received PCR or antigen laboratory results by day. This percent is the number of people who test positive for the first time divided by all the people tested that day, excluding people who have previously tested positive.