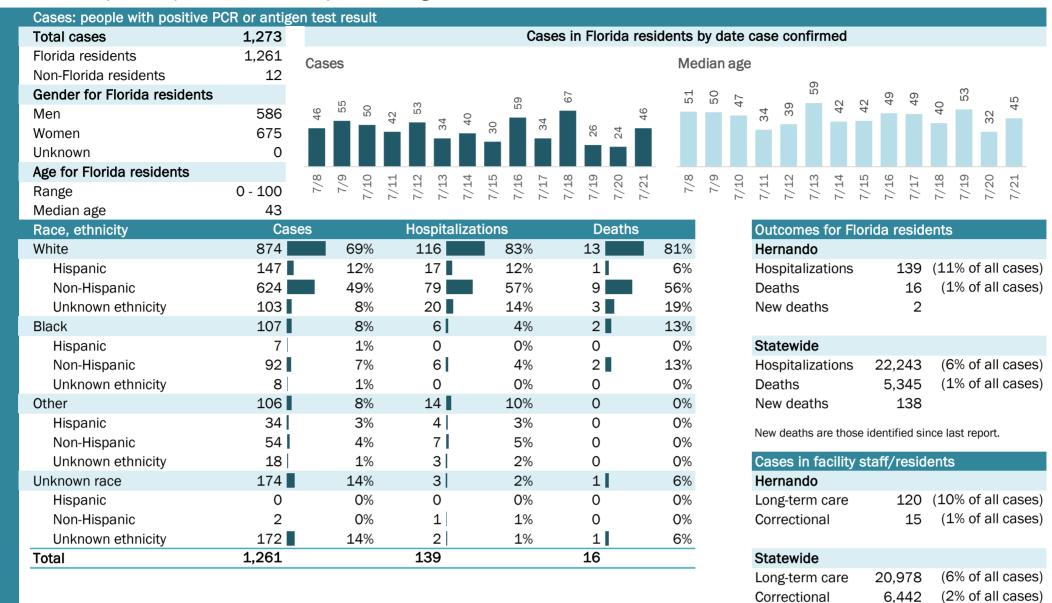

# **COVID-19: summary for Florida** Data through Jul 21, 2020 verified as of Jul 22, 2020 at 09:25 AM

Data in this report are provisional and subject to change.

| Cases: people with positive F              | PCR or antig              | en tes | t resul          | t      |        |                   |        |        |        |        |        |                         |       |              |          |       |       |      |       |        |        |        |         |        |       |                |       |          |
|--------------------------------------------|---------------------------|--------|------------------|--------|--------|-------------------|--------|--------|--------|--------|--------|-------------------------|-------|--------------|----------|-------|-------|------|-------|--------|--------|--------|---------|--------|-------|----------------|-------|----------|
| Total cases                                | 379,619                   |        |                  |        |        |                   |        |        | (      | Case   | es in  | Flo                     | rida  | resi         | dents    | dy da | ate d | case | con   | firm   | ed     |        |         |        |       |                |       |          |
| Florida residents<br>Non-Florida residents | 374,920<br>4,699          | Case   | S                | 25     |        |                   |        | Ť      |        |        |        |                         |       |              | Me       | edian | age   | )    |       |        |        |        |         |        |       |                |       |          |
| Gender for Florida residents               | 4,000                     | m      | 11,311<br>10,334 | 15,225 | 12,262 | 4                 | )51    | 13,831 | 11,277 | 241    | 12,477 | 10,501                  | 7     | 5            | 00<br>33 | 40    | 40    | 300  | 41    | 41     | 41     | 40     | 41      | 41     | 41    | 41             | 41    | 42       |
| Men                                        | 180,615                   | 8,933  | 11,<br>10,       |        | 12     | 9,254             | 10,051 | -      | 11,    | 10,241 | Η<br>Η | 10,5                    | 9,347 | 9,752        |          |       |       |      |       |        |        |        |         |        |       |                |       |          |
| Women                                      | 191,619                   |        |                  |        |        | 0,                |        |        |        |        |        |                         |       |              |          |       |       |      |       |        |        |        |         |        |       |                |       |          |
| Unknown                                    | 2,686                     |        |                  |        |        |                   |        |        |        |        |        |                         |       |              |          |       |       |      |       |        |        |        |         |        |       |                |       |          |
| Age for Florida residents                  |                           | 00     | ၈ ၀              | τļ     | 2      | Ω,                | 4      | Ŋ      | œ.     | 2      | 00     | ດ                       | 0     | $\leftarrow$ | 00       | ൭     | 0     | Ч    | 2     | сņ     | 4      | Ŋ      | Q.      | 2      | 00    | ດ              | 0     | <u>_</u> |
| Range                                      | 0 - 108                   | 7/8    | 7/9<br>7/10      | 7/11   | 7/12   | 7/13              | 7/14   | 7/15   | 7/16   | 7/17   | 7/18   | 7/19                    | 7/20  | 7/21         | 7/8      | 6/2   | 7/10  | 7/11 | 7/12  | 7/13   | 7/14   | 7/15   | 7/16    | 7/17   | 7/18  | 7/19           | 7/20  | 7/21     |
| Median age                                 | 40                        |        |                  |        |        |                   |        |        |        |        |        |                         |       |              |          |       |       |      |       |        |        |        |         |        |       |                |       |          |
| Race, ethnicity                            |                           | ses    |                  |        |        | spita             | aliza  | tion   |        |        |        |                         | eath  | S            |          |       |       | Out  |       | es f   | or F   | orid   | a re    | side   | nts   |                |       |          |
| White                                      | 140,661                   |        | 38%              |        | L3,28  |                   |        |        | 60%    |        |        | 99                      |       |              | 67%      |       |       | Flor |       |        |        |        |         |        |       |                |       |          |
| Hispanic                                   | 62,434                    |        | 17%              |        | ,      | 18                |        |        | 23%    |        | ,      | 84                      | _     |              | 20%      |       |       |      | pital | izati  | ons    | 2      | 22,2    |        | •     |                |       | ases)    |
| Non-Hispanic                               | 64,075                    |        | 17%              |        | 7,5    |                   |        |        | 34%    |        | ,      | 20                      |       |              | 43%      |       |       | Dea  |       |        |        |        | 5,3     |        | (1    | % of           | all c | ases)    |
| Unknown ethnicity                          | 14,152                    |        | 4%               |        |        | 11                | _      |        | 2%     |        |        | .95                     |       |              | 4%       |       |       | New  | dea   | aths   |        |        | 1       | 38     |       |                |       |          |
| Black                                      | 55,345                    |        | 15%              |        |        | 38                |        |        | 25%    |        |        | 98                      |       |              | 21%      |       |       | New  | death | ns are | e thos | se ide | entifie | ed sin | ce la | st rep         | ort.  |          |
| Hispanic                                   | 2,511                     | _      | 1%               |        |        | 70                |        |        | 1%     |        |        | 37                      |       |              | 1%       |       |       |      |       |        |        |        |         |        |       |                |       |          |
| Non-Hispanic                               | 45,094                    |        | 12%              |        |        | 12                |        |        | 23%    |        | ,      | 15                      | 1     |              | 19%      |       |       | Cas  |       | n fac  | cility | sta    | ff/re   | eside  | ents  |                |       |          |
| Unknown ethnicity                          | 7,740                     |        | 2%               |        |        | 56                |        |        | 1%     |        |        | 46                      |       |              | 1%       |       |       | Flor |       |        |        |        |         |        | (0)   | o ( ) <b>c</b> |       |          |
| Other                                      | 33,158                    |        | 9%               |        |        | 03                |        |        | 11%    |        |        | 89                      | _     |              | 7%       |       |       |      | g-ter |        |        | 2      | 20,9    |        | •     |                |       | ases)    |
| Hispanic                                   | 17,605                    |        | 5%               |        |        | 64                |        |        | 7%     |        |        | 204                     |       |              | 4%       |       |       | Corr | ectio | onal   |        |        | 6,4     | 42     | (2)   | % OT           | all c | ases)    |
| Non-Hispanic                               | 8,744                     |        | 2%               |        |        | 99                |        |        | 4%     |        |        | .44                     |       |              | 3%       |       |       |      |       |        |        |        |         |        |       |                |       |          |
| Unknown ethnicity                          | 6,809                     | _      | 2%               |        |        | 40                |        |        | 1%     |        |        | 41                      |       |              | 1%       |       |       |      |       |        |        |        |         |        |       |                |       |          |
| Unknown race                               | 145,756                   |        | 39%              |        |        | 16                |        |        | 4%     |        |        | 259                     |       |              | 5%       |       |       |      |       |        |        |        |         |        |       |                |       |          |
| Hispanic                                   | 10,576                    |        | 3%               |        |        | 59                |        |        | 1%     |        |        | 33                      |       |              | 1%       |       |       |      |       |        |        |        |         |        |       |                |       |          |
| Non-Hispanic                               | 2,668                     |        | 1%<br>25%        |        |        | 64  <br>02        |        |        | 0%     |        |        | 23                      |       |              | 0%       |       |       |      |       |        |        |        |         |        |       |                |       |          |
| Unknown ethnicity Total                    | 132,512<br><b>374,920</b> |        | 35%              |        | 2,24   | 93  <br><b>43</b> |        |        | 3%     | 0      | 5,3    | 203<br> <br>  <b>45</b> |       |              | 4%       |       |       |      |       |        |        |        |         |        |       |                |       |          |