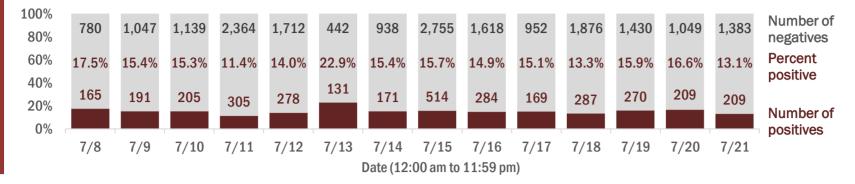

Percent positivity for new cases

These counts include the number of people for whom the department received PCR or antigen laboratory results by day. This percent is the number of people who test positive for the first time divided by all the people tested that day, excluding people who have previously tested positive.