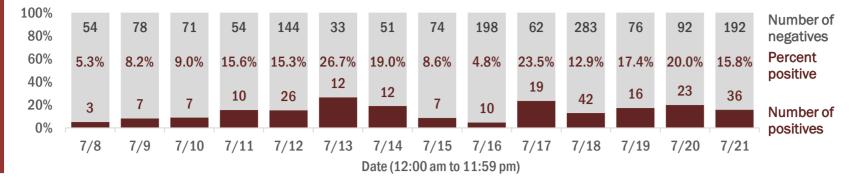

Percent positivity for new cases

These counts include the number of people for whom the department received PCR or antigen laboratory results by day. This percent is the number of people who test positive for the first time divided by all the people tested that day, excluding people who have previously tested positive.