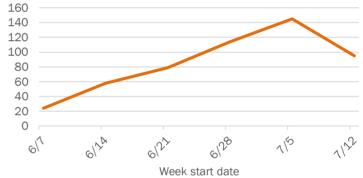

### Weekly count of ED and FSED visits for COVID-like illness

1122

The Electronic Surveillance System for the Early Notification of Community-Based Epidemics (ESSENCE-FL) includes chief complaint data from 211 of 212 Florida EDs and 77 of 80 Florida FSEDs. Data are transmitted electronically to ESSENCE-FL daily or hourly.

The Electronic Surveillance System for the Early Notification of Community-Based Epidemics (ESSENCE-FL) includes chief complaint data from 211 of 212 Florida EDs and 77 of 80 Florida FSEDs. Data are transmitted electronically to ESSENCE-FL daily or hourly.

### Weekly count of ED and FSED visits for COVID-like illness

Weekly count of ED and FSED visits for COVID-like illness