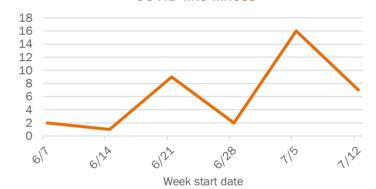

### Weekly count of ED and FSED visits for COVID-like illness

1122

The Electronic Surveillance System for the Early Notification of Community-Based Epidemics (ESSENCE-FL) includes chief complaint data from 211 of 212 Florida EDs and 77 of 80 Florida FSEDs. Data are transmitted electronically to ESSENCE-FL daily or hourly.

The Electronic Surveillance System for the Early Notification of Community-Based Epidemics (ESSENCE-FL) includes chief complaint data from 211 of 212 Florida EDs and 77 of 80 Florida FSEDs. Data are transmitted electronically to ESSENCE-FL daily or hourly.