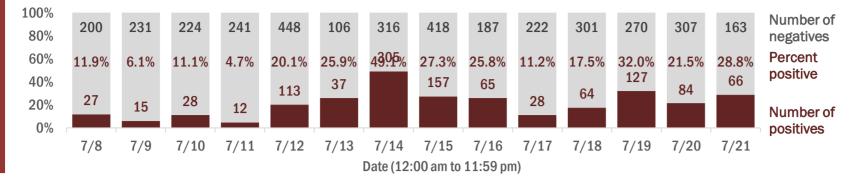

Percent positivity for new cases

These counts include the number of people for whom the department received PCR or antigen laboratory results by day. This percent is the number of people who test positive for the first time divided by all the people tested that day, excluding people who have previously tested positive.