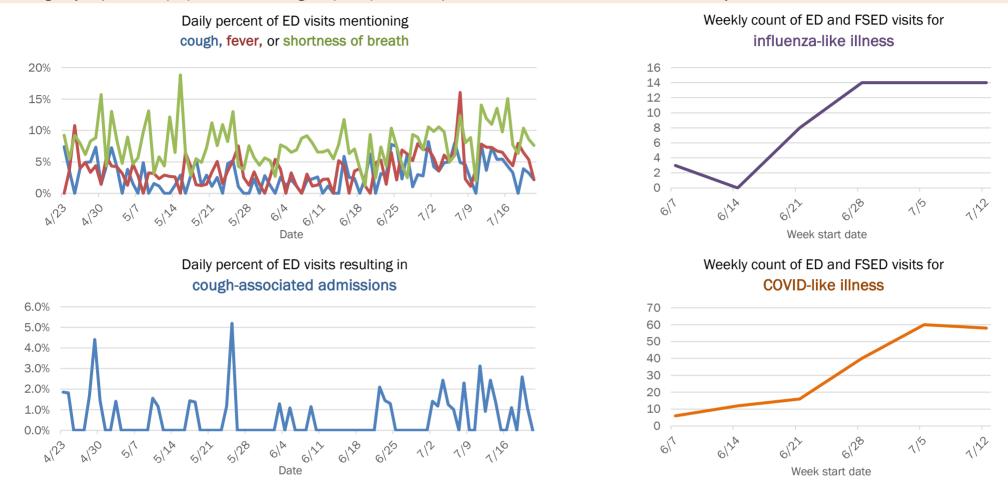

### Weekly count of ED and FSED visits for COVID-like illness

1122

The Electronic Surveillance System for the Early Notification of Community-Based Epidemics (ESSENCE-FL) includes chief complaint data from 211 of 212 Florida EDs and 77 of 80 Florida FSEDs. Data are transmitted electronically to ESSENCE-FL daily or hourly.

The Electronic Surveillance System for the Early Notification of Community-Based Epidemics (ESSENCE-FL) includes chief complaint data from 211 of 212 Florida EDs and 77 of 80 Florida FSEDs. Data are transmitted electronically to ESSENCE-FL daily or hourly.