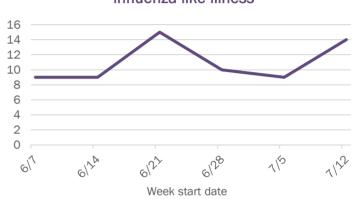

### Weekly count of ED and FSED visits for COVID-like illness

1122

The Electronic Surveillance System for the Early Notification of Community-Based Epidemics (ESSENCE-FL) includes chief complaint data from 211 of 212 Florida EDs and 77 of 80 Florida FSEDs. Data are transmitted electronically to ESSENCE-FL daily or hourly.

The Electronic Surveillance System for the Early Notification of Community-Based Epidemics (ESSENCE-FL) includes chief complaint data from 211 of 212 Florida EDs and 77 of 80 Florida FSEDs. Data are transmitted electronically to ESSENCE-FL daily or hourly.