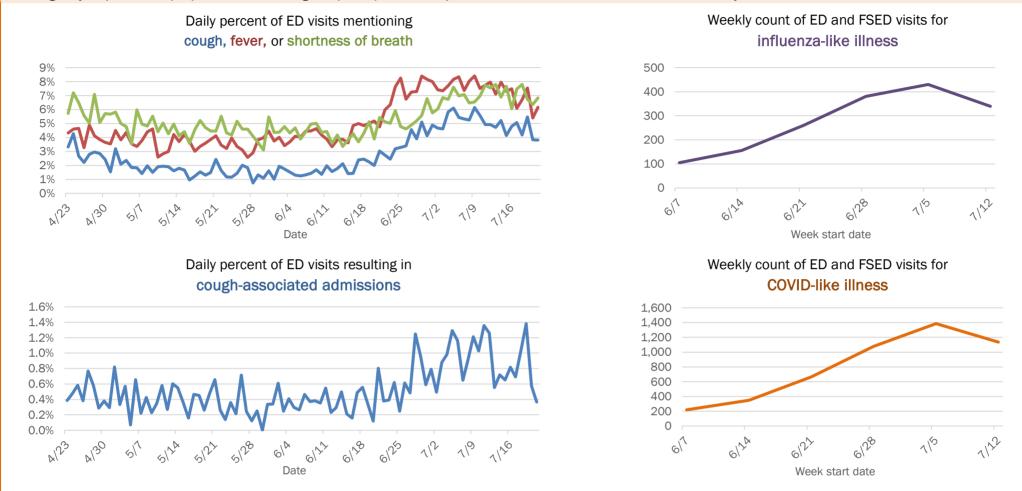

### Weekly count of ED and FSED visits for COVID-like illness

1122

The Electronic Surveillance System for the Early Notification of Community-Based Epidemics (ESSENCE-FL) includes chief complaint data from 211 of 212 Florida EDs and 77 of 80 Florida FSEDs. Data are transmitted electronically to ESSENCE-FL daily or hourly.

The Electronic Surveillance System for the Early Notification of Community-Based Epidemics (ESSENCE-FL) includes chief complaint data from 211 of 212 Florida EDs and 77 of 80 Florida FSEDs. Data are transmitted electronically to ESSENCE-FL daily or hourly.