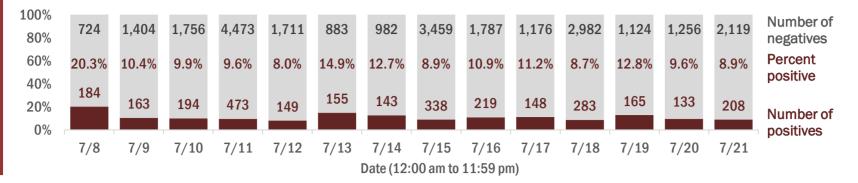

Percent positivity for new cases

These counts include the number of people for whom the department received PCR or antigen laboratory results by day. This percent is the number of people who test positive for the first time divided by all the people tested that day, excluding people who have previously tested positive.