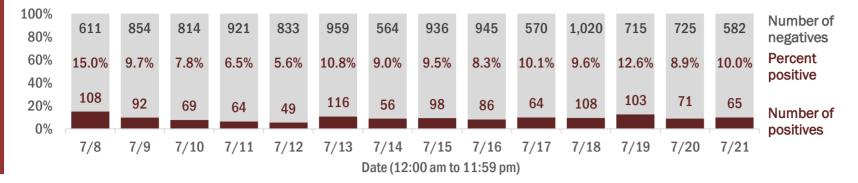

#### Percent positivity for new cases

3.5%

3.0%

2.5%

2.0%

1.5%

1.0%

0.5%

0.0%

A123

A130

These counts include the number of people for whom the department received PCR or antigen laboratory results by day. This percent is the number of people who test positive for the first time divided by all the people tested that day, excluding people who have previously tested positive.