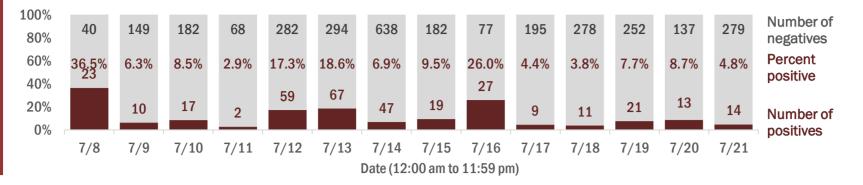

#### Percent positivity for new cases

These counts include the number of people for whom the department received PCR or antigen laboratory results by day. This percent is the number of people who test positive for the first time divided by all the people tested that day, excluding people who have previously tested positive.