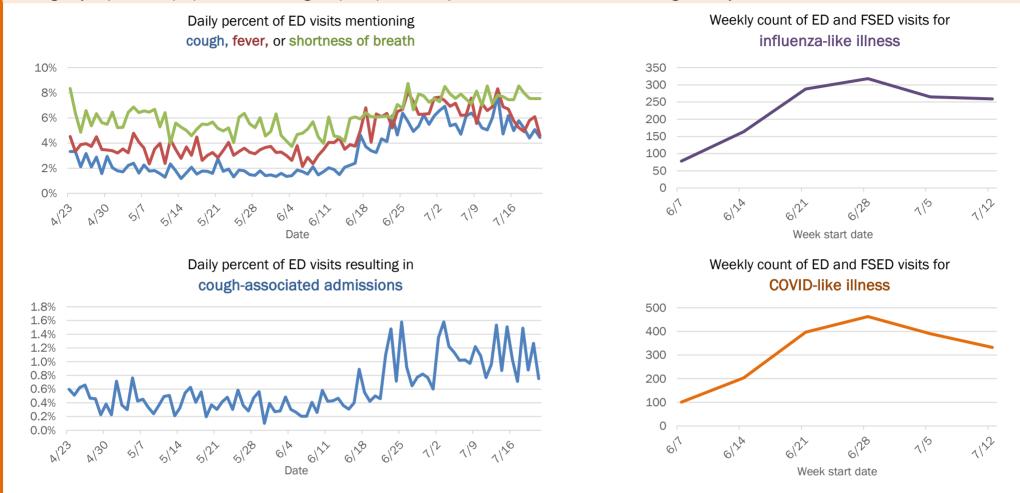

### Weekly count of ED and FSED visits for COVID-like illness

1122

The Electronic Surveillance System for the Early Notification of Community-Based Epidemics (ESSENCE-FL) includes chief complaint data from 211 of 212 Florida EDs and 77 of 80 Florida FSEDs. Data are transmitted electronically to ESSENCE-FL daily or hourly.

The Electronic Surveillance System for the Early Notification of Community-Based Epidemics (ESSENCE-FL) includes chief complaint data from 211 of 212 Florida EDs and 77 of 80 Florida FSEDs. Data are transmitted electronically to ESSENCE-FL daily or hourly.