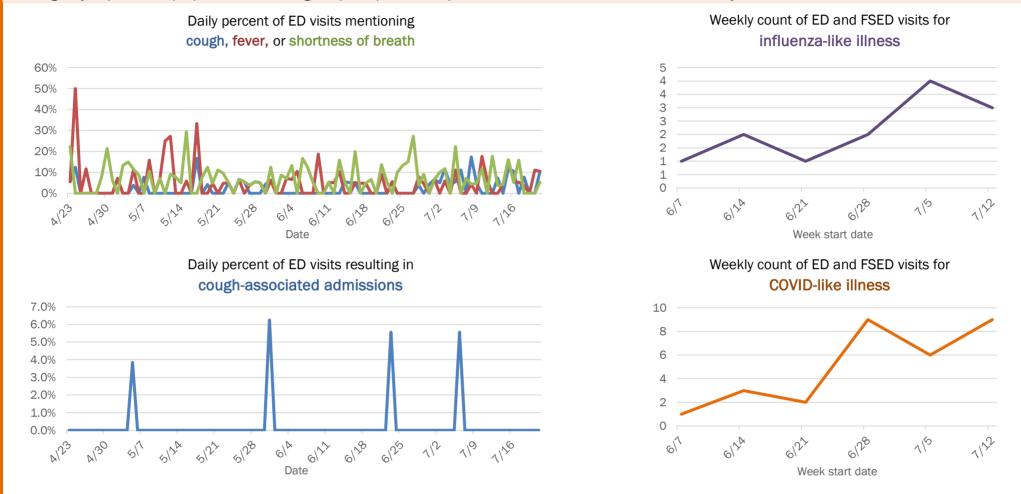

### Weekly count of ED and FSED visits for COVID-like illness

1122

The Electronic Surveillance System for the Early Notification of Community-Based Epidemics (ESSENCE-FL) includes chief complaint data from 211 of 212 Florida EDs and 77 of 80 Florida FSEDs. Data are transmitted electronically to ESSENCE-FL daily or hourly.

The Electronic Surveillance System for the Early Notification of Community-Based Epidemics (ESSENCE-FL) includes chief complaint data from 211 of 212 Florida EDs and 77 of 80 Florida FSEDs. Data are transmitted electronically to ESSENCE-FL daily or hourly.