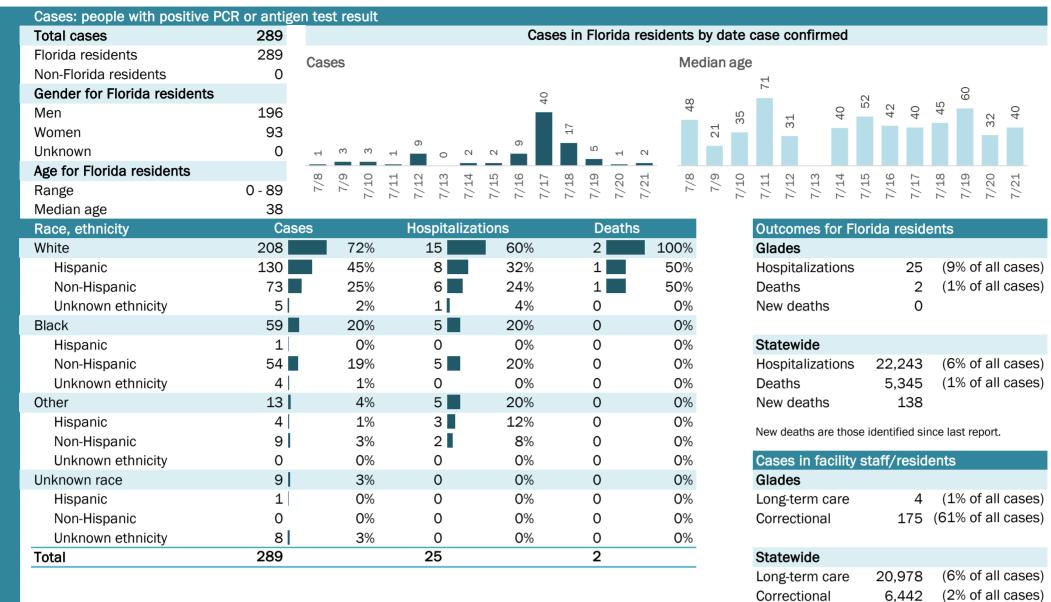

# **COVID-19: summary for Florida** Data through Jul 21, 2020 verified as of Jul 22, 2020 at 09:25 AM

Data in this report are provisional and subject to change.

| Cases: people with positive F              | PCR or antig              | en tes | t resul          | t      |        |                   |        |        |        |        |        |                         |       |              |          |       |       |      |       |        |        |        |         |        |       |                |       |          |
|--------------------------------------------|---------------------------|--------|------------------|--------|--------|-------------------|--------|--------|--------|--------|--------|-------------------------|-------|--------------|----------|-------|-------|------|-------|--------|--------|--------|---------|--------|-------|----------------|-------|----------|
| Total cases                                | 379,619                   |        |                  |        |        |                   |        |        | (      | Case   | es in  | Flo                     | rida  | resi         | dents    | dy da | ate d | case | con   | firm   | ed     |        |         |        |       |                |       |          |
| Florida residents<br>Non-Florida residents | 374,920<br>4,699          | Case   | S                | 25     |        |                   |        | Ť      |        |        |        |                         |       |              | Me       | edian | age   | )    |       |        |        |        |         |        |       |                |       |          |
| Gender for Florida residents               | 4,000                     | m      | 11,311<br>10,334 | 15,225 | 12,262 | 4                 | )51    | 13,831 | 11,277 | 241    | 12,477 | 10,501                  | 7     | 5            | 00<br>33 | 40    | 40    | 300  | 41    | 41     | 41     | 40     | 41      | 41     | 41    | 41             | 41    | 42       |
| Men                                        | 180,615                   | 8,933  | 11,<br>10,       |        | 12     | 9,254             | 10,051 | -      | 11,    | 10,241 | Η<br>Η | 10,5                    | 9,347 | 9,752        |          |       |       |      |       |        |        |        |         |        |       |                |       |          |
| Women                                      | 191,619                   |        |                  |        |        | 0,                |        |        |        |        |        |                         |       |              |          |       |       |      |       |        |        |        |         |        |       |                |       |          |
| Unknown                                    | 2,686                     |        |                  |        |        |                   |        |        |        |        |        |                         |       |              |          |       |       |      |       |        |        |        |         |        |       |                |       |          |
| Age for Florida residents                  |                           | 00     | ၈ ၀              | τļ     | 2      | Ω,                | 4      | Ŋ      | œ.     | 2      | 00     | ດ                       | 0     | $\leftarrow$ | 00       | ൭     | 0     | Ч    | 2     | сņ     | 4      | Ŋ      | Q.      | 2      | 00    | ດ              | 0     | <u>_</u> |
| Range                                      | 0 - 108                   | 7/8    | 7/9<br>7/10      | 7/11   | 7/12   | 7/13              | 7/14   | 7/15   | 7/16   | 7/17   | 7/18   | 7/19                    | 7/20  | 7/21         | 7/8      | 6/2   | 7/10  | 7/11 | 7/12  | 7/13   | 7/14   | 7/15   | 7/16    | 7/17   | 7/18  | 7/19           | 7/20  | 7/21     |
| Median age                                 | 40                        |        |                  |        |        |                   |        |        |        |        |        |                         |       |              |          |       |       |      |       |        |        |        |         |        |       |                |       |          |
| Race, ethnicity                            |                           | ses    |                  |        |        | spita             | aliza  | tion   |        |        |        |                         | eath  | S            |          |       |       | Out  |       | es f   | or F   | orid   | a re    | side   | nts   |                |       |          |
| White                                      | 140,661                   |        | 38%              |        | L3,28  |                   |        |        | 60%    |        |        | 99                      |       |              | 67%      |       |       | Flor |       |        |        |        |         |        |       |                |       |          |
| Hispanic                                   | 62,434                    |        | 17%              |        | ,      | 18                |        |        | 23%    |        | ,      | 84                      | _     |              | 20%      |       |       |      | pital | izati  | ons    | 2      | 22,2    |        | •     |                |       | ases)    |
| Non-Hispanic                               | 64,075                    |        | 17%              |        | 7,5    |                   |        |        | 34%    |        | ,      | 20                      |       |              | 43%      |       |       | Dea  |       |        |        |        | 5,3     |        | (1    | % of           | all c | ases)    |
| Unknown ethnicity                          | 14,152                    |        | 4%               |        |        | 11                | _      |        | 2%     |        |        | .95                     |       |              | 4%       |       |       | New  | dea   | aths   |        |        | 1       | 38     |       |                |       |          |
| Black                                      | 55,345                    |        | 15%              |        |        | 38                |        |        | 25%    |        |        | 98                      |       |              | 21%      |       |       | New  | death | ns are | e thos | se ide | entifie | ed sin | ce la | st rep         | ort.  |          |
| Hispanic                                   | 2,511                     | _      | 1%               |        |        | 70                |        |        | 1%     |        |        | 37                      |       |              | 1%       |       |       |      |       |        |        |        |         |        |       |                |       |          |
| Non-Hispanic                               | 45,094                    |        | 12%              |        |        | 12                |        |        | 23%    |        | ,      | 15                      | 1     |              | 19%      |       |       | Cas  |       | n fac  | cility | sta    | ff/re   | eside  | ents  |                |       |          |
| Unknown ethnicity                          | 7,740                     |        | 2%               |        |        | 56                |        |        | 1%     |        |        | 46                      |       |              | 1%       |       |       | Flor |       |        |        |        |         |        | (0)   | o ( ) <b>c</b> |       |          |
| Other                                      | 33,158                    |        | 9%               |        |        | 03                |        |        | 11%    |        |        | 89                      | _     |              | 7%       |       |       |      | g-ter |        |        | 2      | 20,9    |        | •     |                |       | ases)    |
| Hispanic                                   | 17,605                    |        | 5%               |        |        | 64                |        |        | 7%     |        |        | 204                     |       |              | 4%       |       |       | Corr | ectio | onal   |        |        | 6,4     | 42     | (2)   | % OT           | all c | ases)    |
| Non-Hispanic                               | 8,744                     |        | 2%               |        |        | 99                |        |        | 4%     |        |        | .44                     |       |              | 3%       |       |       |      |       |        |        |        |         |        |       |                |       |          |
| Unknown ethnicity                          | 6,809                     | _      | 2%               |        |        | 40                |        |        | 1%     |        |        | 41                      |       |              | 1%       |       |       |      |       |        |        |        |         |        |       |                |       |          |
| Unknown race                               | 145,756                   |        | 39%              |        |        | 16                |        |        | 4%     |        |        | 259                     |       |              | 5%       |       |       |      |       |        |        |        |         |        |       |                |       |          |
| Hispanic                                   | 10,576                    |        | 3%               |        |        | 59                |        |        | 1%     |        |        | 33                      |       |              | 1%       |       |       |      |       |        |        |        |         |        |       |                |       |          |
| Non-Hispanic                               | 2,668                     |        | 1%<br>25%        |        |        | 64  <br>02        |        |        | 0%     |        |        | 23                      |       |              | 0%       |       |       |      |       |        |        |        |         |        |       |                |       |          |
| Unknown ethnicity Total                    | 132,512<br><b>374,920</b> |        | 35%              |        | 2,24   | 93  <br><b>43</b> |        |        | 3%     | 0      | 5,3    | 203<br> <br>  <b>45</b> |       |              | 4%       |       |       |      |       |        |        |        |         |        |       |                |       |          |