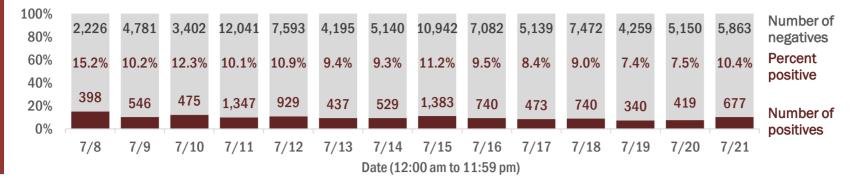

Percent positivity for new cases

These counts include the number of people for whom the department received PCR or antigen laboratory results by day. This percent is the number of people who test positive for the first time divided by all the people tested that day, excluding people who have previously tested positive.