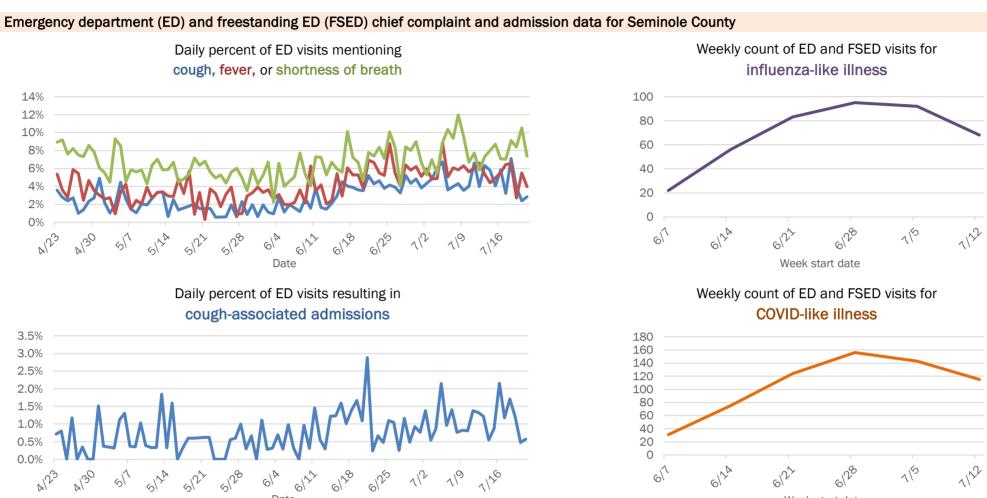

### Weekly count of ED and FSED visits for COVID-like illness

1122

The Electronic Surveillance System for the Early Notification of Community-Based Epidemics (ESSENCE-FL) includes chief complaint data from 211 of 212 Florida EDs and 77 of 80 Florida FSEDs. Data are transmitted electronically to ESSENCE-FL daily or hourly.

The Electronic Surveillance System for the Early Notification of Community-Based Epidemics (ESSENCE-FL) includes chief complaint data from 211 of 212 Florida EDs and 77 of 80 Florida FSEDs. Data are transmitted electronically to ESSENCE-FL daily or hourly.