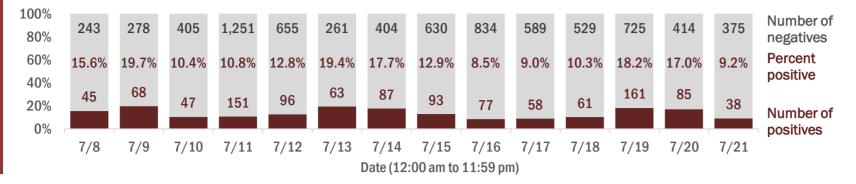

Percent positivity for new cases

These counts include the number of people for whom the department received PCR or antigen laboratory results by day. This percent is the number of people who test positive for the first time divided by all the people tested that day, excluding people who have previously tested positive.