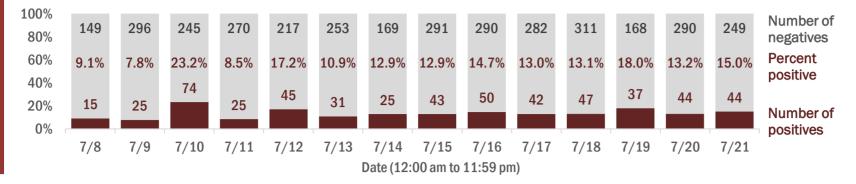

Percent positivity for new cases

These counts include the number of people for whom the department received PCR or antigen laboratory results by day. This percent is the number of people who test positive for the first time divided by all the people tested that day, excluding people who have previously tested positive.