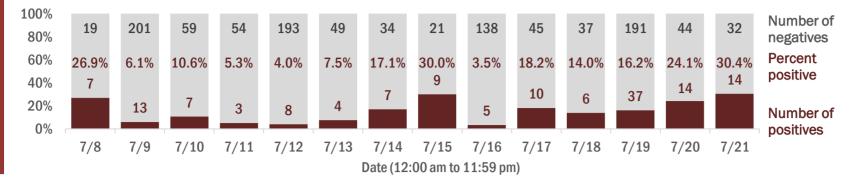

#### Percent positivity for new cases

These counts include the number of people for whom the department received PCR or antigen laboratory results by day. This percent is the number of people who test positive for the first time divided by all the people tested that day, excluding people who have previously tested positive.