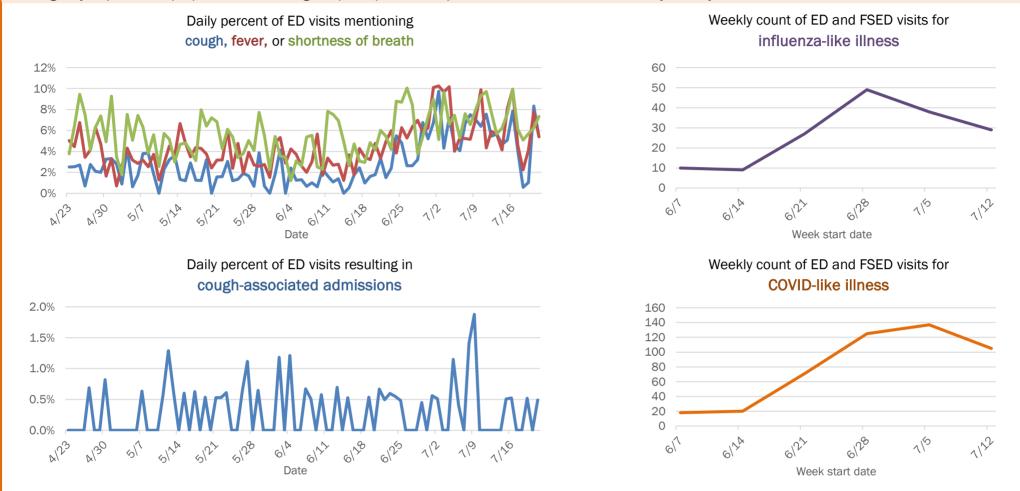

### Weekly count of ED and FSED visits for COVID-like illness

Weekly count of ED and FSED visits for COVID-like illness