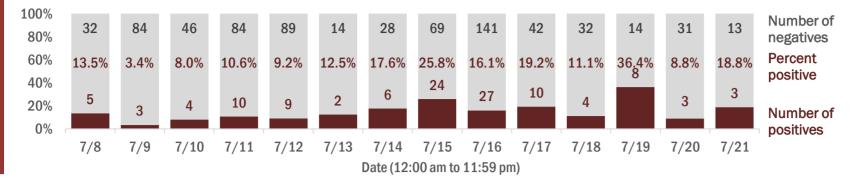

Percent positivity for new cases

These counts include the number of people for whom the department received PCR or antigen laboratory results by day. This percent is the number of people who test positive for the first time divided by all the people tested that day, excluding people who have previously tested positive.