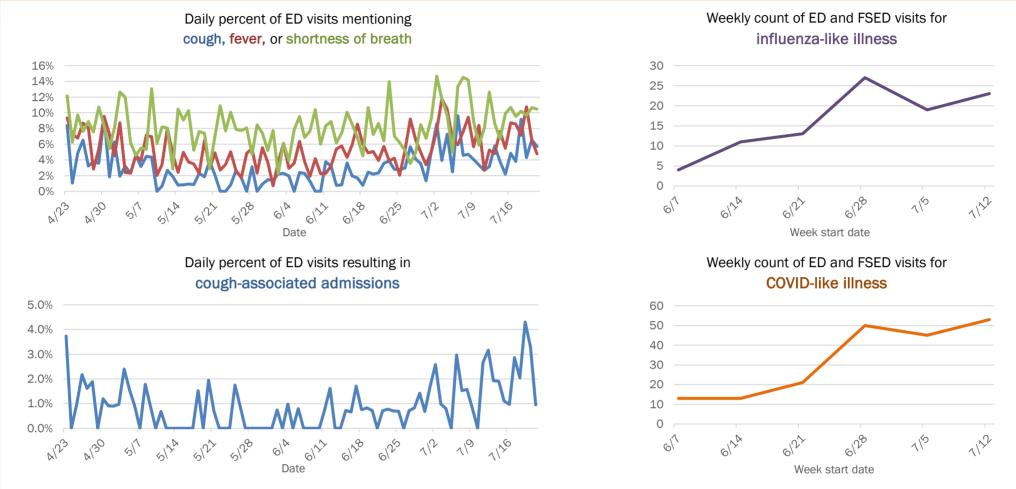

### Weekly count of ED and FSED visits for COVID-like illness

1122

The Electronic Surveillance System for the Early Notification of Community-Based Epidemics (ESSENCE-FL) includes chief complaint data from 211 of 212 Florida EDs and 77 of 80 Florida FSEDs. Data are transmitted electronically to ESSENCE-FL daily or hourly.

The Electronic Surveillance System for the Early Notification of Community-Based Epidemics (ESSENCE-FL) includes chief complaint data from 211 of 212 Florida EDs and 77 of 80 Florida FSEDs. Data are transmitted electronically to ESSENCE-FL daily or hourly.