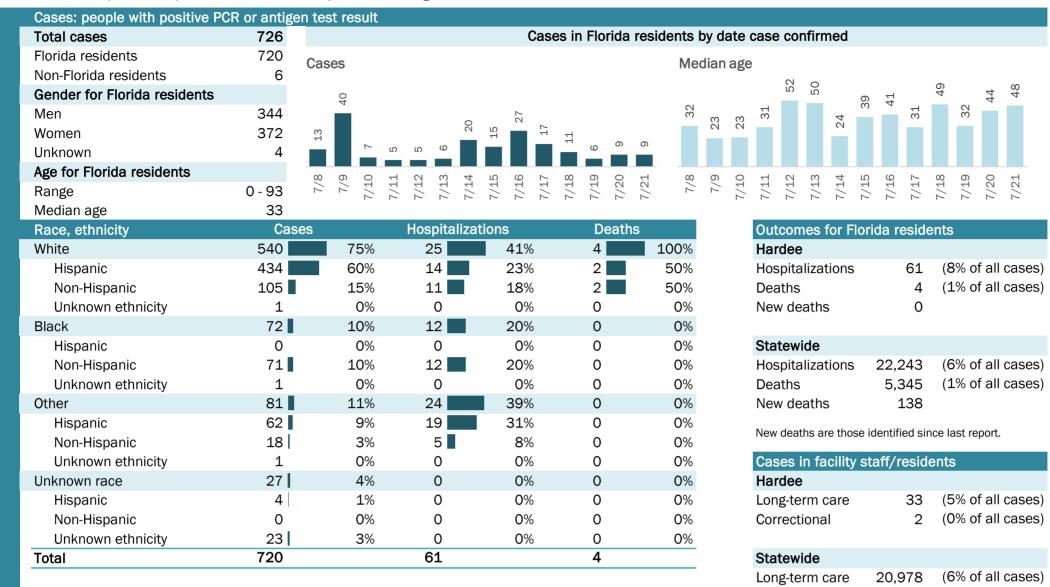

# **COVID-19: summary for Florida** Data through Jul 21, 2020 verified as of Jul 22, 2020 at 09:25 AM

Data in this report are provisional and subject to change.

| Cases: people with positive F              | PCR or antig              | en tes | t resul          | t      |        |                   |        |        |        |        |        |                         |       |              |          |       |       |      |       |        |        |        |         |        |       |                |       |          |
|--------------------------------------------|---------------------------|--------|------------------|--------|--------|-------------------|--------|--------|--------|--------|--------|-------------------------|-------|--------------|----------|-------|-------|------|-------|--------|--------|--------|---------|--------|-------|----------------|-------|----------|
| Total cases                                | 379,619                   |        |                  |        |        |                   |        |        | (      | Case   | es in  | Flo                     | rida  | resi         | dents    | dy da | ate d | case | con   | firm   | ed     |        |         |        |       |                |       |          |
| Florida residents<br>Non-Florida residents | 374,920<br>4,699          | Case   | S                | 25     |        |                   |        | Ť      |        |        |        |                         |       |              | Me       | edian | age   | )    |       |        |        |        |         |        |       |                |       |          |
| Gender for Florida residents               | 4,000                     | m      | 11,311<br>10,334 | 15,225 | 12,262 | 4                 | )51    | 13,831 | 11,277 | 241    | 12,477 | 10,501                  | 7     | 5            | 00<br>33 | 40    | 40    | 300  | 41    | 41     | 41     | 40     | 41      | 41     | 41    | 41             | 41    | 42       |
| Men                                        | 180,615                   | 8,933  | 11,<br>10,       |        | 12     | 9,254             | 10,051 | -      | 11,    | 10,241 | Η<br>Η | 10,5                    | 9,347 | 9,752        |          |       |       |      |       |        |        |        |         |        |       |                |       |          |
| Women                                      | 191,619                   |        |                  |        |        | 0,                |        |        |        |        |        |                         |       |              |          |       |       |      |       |        |        |        |         |        |       |                |       |          |
| Unknown                                    | 2,686                     |        |                  |        |        |                   |        |        |        |        |        |                         |       |              |          |       |       |      |       |        |        |        |         |        |       |                |       |          |
| Age for Florida residents                  |                           | 00     | ၈ ၀              | τļ     | 2      | Ω,                | 4      | Ŋ      | œ.     | 2      | 00     | ດ                       | 0     | $\leftarrow$ | 00       | ൭     | 0     | Ч    | 2     | сņ     | 4      | Ŋ      | Q.      | 2      | 00    | ດ              | 0     | <u>_</u> |
| Range                                      | 0 - 108                   | 7/8    | 7/9<br>7/10      | 7/11   | 7/12   | 7/13              | 7/14   | 7/15   | 7/16   | 7/17   | 7/18   | 7/19                    | 7/20  | 7/21         | 7/8      | 6/2   | 7/10  | 7/11 | 7/12  | 7/13   | 7/14   | 7/15   | 7/16    | 7/17   | 7/18  | 7/19           | 7/20  | 7/21     |
| Median age                                 | 40                        |        |                  |        |        |                   |        |        |        |        |        |                         |       |              |          |       |       |      |       |        |        |        |         |        |       |                |       |          |
| Race, ethnicity                            |                           | ses    |                  |        |        | spita             | aliza  | tion   |        |        |        |                         | eath  | S            |          |       |       | Out  |       | es f   | or F   | orid   | a re    | side   | nts   |                |       |          |
| White                                      | 140,661                   |        | 38%              |        | L3,28  |                   |        |        | 60%    |        |        | 99                      |       |              | 67%      |       |       | Flor |       |        |        |        |         |        |       |                |       |          |
| Hispanic                                   | 62,434                    |        | 17%              |        | ,      | 18                |        |        | 23%    |        | ,      | 84                      | _     |              | 20%      |       |       |      | pital | izati  | ons    | 2      | 22,2    |        | •     |                |       | ases)    |
| Non-Hispanic                               | 64,075                    |        | 17%              |        | 7,5    |                   |        |        | 34%    |        | ,      | 20                      |       |              | 43%      |       |       | Dea  |       |        |        |        | 5,3     |        | (1    | % of           | all c | ases)    |
| Unknown ethnicity                          | 14,152                    |        | 4%               |        |        | 11                | _      |        | 2%     |        |        | .95                     |       |              | 4%       |       |       | New  | dea   | aths   |        |        | 1       | 38     |       |                |       |          |
| Black                                      | 55,345                    |        | 15%              |        |        | 38                |        |        | 25%    |        |        | 98                      |       |              | 21%      |       |       | New  | death | ns are | e thos | se ide | entifie | ed sin | ce la | st rep         | ort.  |          |
| Hispanic                                   | 2,511                     | _      | 1%               |        |        | 70                |        |        | 1%     |        |        | 37                      |       |              | 1%       |       |       |      |       |        |        |        |         |        |       |                |       |          |
| Non-Hispanic                               | 45,094                    |        | 12%              |        |        | 12                |        |        | 23%    |        | ,      | 15                      | 1     |              | 19%      |       |       | Cas  |       | n fac  | cility | sta    | ff/re   | eside  | ents  |                |       |          |
| Unknown ethnicity                          | 7,740                     |        | 2%               |        |        | 56                |        |        | 1%     |        |        | 46                      |       |              | 1%       |       |       | Flor |       |        |        |        |         |        | (0)   | o ( ) <b>c</b> |       |          |
| Other                                      | 33,158                    |        | 9%               |        |        | 03                |        |        | 11%    |        |        | 89                      | _     |              | 7%       |       |       |      | g-ter |        |        | 2      | 20,9    |        | •     |                |       | ases)    |
| Hispanic                                   | 17,605                    |        | 5%               |        |        | 64                |        |        | 7%     |        |        | 204                     |       |              | 4%       |       |       | Corr | ectio | onal   |        |        | 6,4     | 42     | (2)   | % OT           | all c | ases)    |
| Non-Hispanic                               | 8,744                     |        | 2%               |        |        | 99                |        |        | 4%     |        |        | .44                     |       |              | 3%       |       |       |      |       |        |        |        |         |        |       |                |       |          |
| Unknown ethnicity                          | 6,809                     | _      | 2%               |        |        | 40                |        |        | 1%     |        |        | 41                      |       |              | 1%       |       |       |      |       |        |        |        |         |        |       |                |       |          |
| Unknown race                               | 145,756                   |        | 39%              |        |        | 16                |        |        | 4%     |        |        | 259                     |       |              | 5%       |       |       |      |       |        |        |        |         |        |       |                |       |          |
| Hispanic                                   | 10,576                    |        | 3%               |        |        | 59                |        |        | 1%     |        |        | 33                      |       |              | 1%       |       |       |      |       |        |        |        |         |        |       |                |       |          |
| Non-Hispanic                               | 2,668                     |        | 1%<br>25%        |        |        | 64  <br>02        |        |        | 0%     |        |        | 23                      |       |              | 0%       |       |       |      |       |        |        |        |         |        |       |                |       |          |
| Unknown ethnicity Total                    | 132,512<br><b>374,920</b> |        | 35%              |        | 2,24   | 93  <br><b>43</b> |        |        | 3%     | 0      | 5,3    | 203<br> <br>  <b>45</b> |       |              | 4%       |       |       |      |       |        |        |        |         |        |       |                |       |          |

| Age group   | All cases |     | New cases ( | 7/21) | Hospitalizat | ions | Deaths |     |
|-------------|-----------|-----|-------------|-------|--------------|------|--------|-----|
| 0-4 years   | 6,149     | 2%  | 177         | 2%    | 114          | 1%   | 0      | 0%  |
| 5-14 years  | 13,645    | 4%  | 394         | 4%    | 88           | 0%   | 3      | 0%  |
| 15-24 years | 58,969    | 16% | 1,338       | 14%   | 542          | 2%   | 13     | 0%  |
| 25-34 years | 75,245    | 20% | 1,687       | 17%   | 1,377        | 6%   | 35     | 1%  |
| 35-44 years | 61,557    | 16% | 1,598       | 16%   | 2,042        | 9%   | 119    | 2%  |
| 45-54 years | 58,987    | 16% | 1,628       | 17%   | 2,941        | 13%  | 225    | 4%  |
| 55-64 years | 47,236    | 13% | 1,401       | 14%   | 3,956        | 18%  | 526    | 10% |
| 65-74 years | 27,441    | 7%  | 781         | 8%    | 4,261        | 19%  | 1,071  | 20% |
| 75-84 years | 15,758    | 4%  | 454         | 5%    | 3,938        | 18%  | 1,514  | 28% |
| 85+ years   | 9,263     | 2%  | 265         | 3%    | 2,984        | 13%  | 1,839  | 34% |
| Unknown     | 670       | 0%  | 29          | 0%    | 0            | 0%   | 0      | 0%  |
| Total       | 374,920   |     | 9,752       |       | 22,243       |      | 5,345  |     |