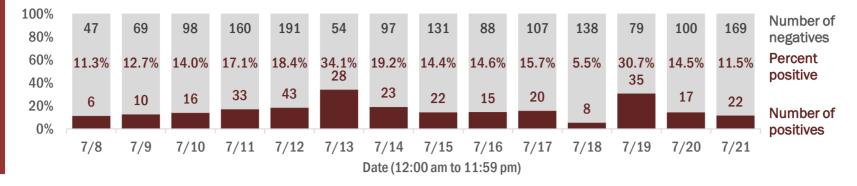

Percent positivity for new cases

These counts include the number of people for whom the department received PCR or antigen laboratory results by day. This percent is the number of people who test positive for the first time divided by all the people tested that day, excluding people who have previously tested positive.

#### Percent positivity for new cases

3.5%

3.0%

2.5%

2.0%

1.5%

1.0%

0.5%

0.0%

A123

A130

These counts include the number of people for whom the department received PCR or antigen laboratory results by day. This percent is the number of people who test positive for the first time divided by all the people tested that day, excluding people who have previously tested positive.