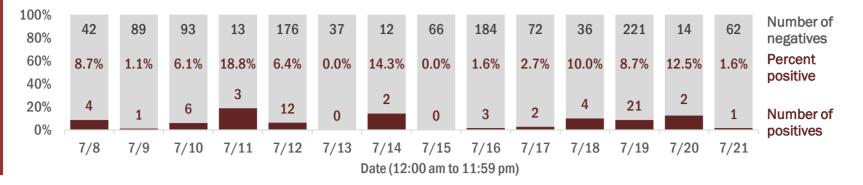

#### Percent positivity for new cases

These counts include the number of people for whom the department received PCR or antigen laboratory results by day. This percent is the number of people who test positive for the first time divided by all the people tested that day, excluding people who have previously tested positive.