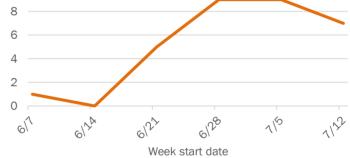

### Weekly count of ED and FSED visits for COVID-like illness

1122

The Electronic Surveillance System for the Early Notification of Community-Based Epidemics (ESSENCE-FL) includes chief complaint data from 211 of 212 Florida EDs and 77 of 80 Florida FSEDs. Data are transmitted electronically to ESSENCE-FL daily or hourly.