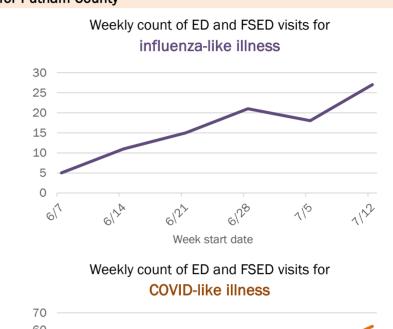

### Weekly count of ED and FSED visits for COVID-like illness

1122

The Electronic Surveillance System for the Early Notification of Community-Based Epidemics (ESSENCE-FL) includes chief complaint data from 211 of 212 Florida EDs and 77 of 80 Florida FSEDs. Data are transmitted electronically to ESSENCE-FL daily or hourly.