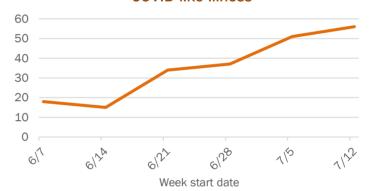

### Weekly count of ED and FSED visits for COVID-like illness

1122

The Electronic Surveillance System for the Early Notification of Community-Based Epidemics (ESSENCE-FL) includes chief complaint data from 211 of 212 Florida EDs and 77 of 80 Florida FSEDs. Data are transmitted electronically to ESSENCE-FL daily or hourly.

The Electronic Surveillance System for the Early Notification of Community-Based Epidemics (ESSENCE-FL) includes chief complaint data from 211 of 212 Florida EDs and 77 of 80 Florida FSEDs. Data are transmitted electronically to ESSENCE-FL daily or hourly.