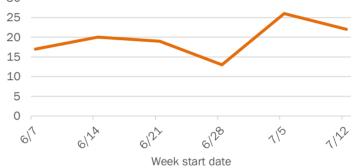

### Weekly count of ED and FSED visits for COVID-like illness

1122

The Electronic Surveillance System for the Early Notification of Community-Based Epidemics (ESSENCE-FL) includes chief complaint data from 211 of 212 Florida EDs and 77 of 80 Florida FSEDs. Data are transmitted electronically to ESSENCE-FL daily or hourly.

The Electronic Surveillance System for the Early Notification of Community-Based Epidemics (ESSENCE-FL) includes chief complaint data from 211 of 212 Florida EDs and 77 of 80 Florida FSEDs. Data are transmitted electronically to ESSENCE-FL daily or hourly.