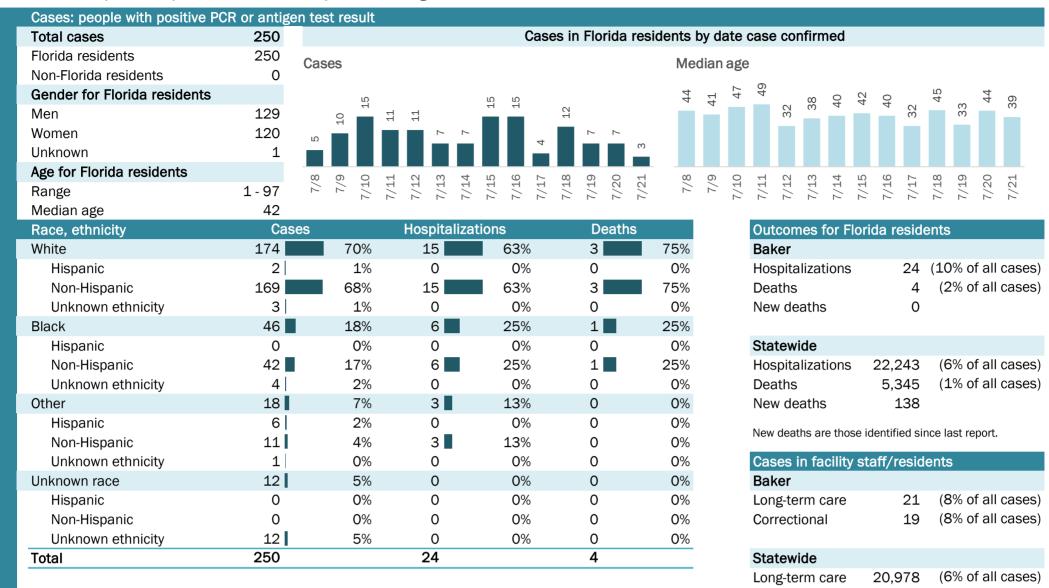

### **COVID-19: summary for Baker County**

Data through Jul 21, 2020 verified as of Jul 22, 2020 at 09:25 AM

Data in this report are provisional and subject to change.

Correctional

6,442

(2% of all cases)

| Age group   | All cases |     | New cases ( | 7/21) | Hospitalizat | ions | Deaths |     |
|-------------|-----------|-----|-------------|-------|--------------|------|--------|-----|
| 0-4 years   | 3         | 1%  | 0           | 0%    | 0            | 0%   | 0      | 0%  |
| 5-14 years  | 8         | 3%  | 0           | 0%    | 1            | 4%   | 0      | 0%  |
| 15-24 years | 38        | 15% | 0           | 0%    | 1            | 4%   | 0      | 0%  |
| 25-34 years | 42        | 17% | 1           | 33%   | 3            | 13%  | 0      | 0%  |
| 35-44 years | 46        | 18% | 1           | 33%   | 0            | 0%   | 0      | 0%  |
| 45-54 years | 36        | 14% | 0           | 0%    | 2            | 8%   | 0      | 0%  |
| 55-64 years | 39        | 16% | 1           | 33%   | 3            | 13%  | 0      | 0%  |
| 65-74 years | 17        | 7%  | 0           | 0%    | 6            | 25%  | 3      | 75% |
| 75-84 years | 17        | 7%  | 0           | 0%    | 6            | 25%  | 1      | 25% |
| 85+ years   | 4         | 2%  | 0           | 0%    | 2            | 8%   | 0      | 0%  |
| Unknown     | 0         | 0%  | 0           | 0%    | 0            | 0%   | 0      | 0%  |
| Total       | 250       |     | 3           |       | 24           |      | 4      |     |