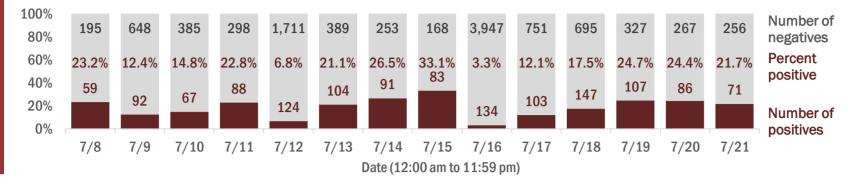

Percent positivity for new cases

These counts include the number of people for whom the department received PCR or antigen laboratory results by day. This percent is the number of people who test positive for the first time divided by all the people tested that day, excluding people who have previously tested positive.