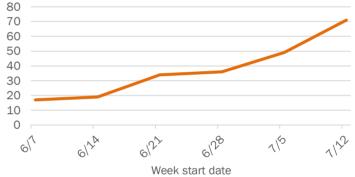

### Weekly count of ED and FSED visits for COVID-like illness

Weekly count of ED and FSED visits for COVID-like illness