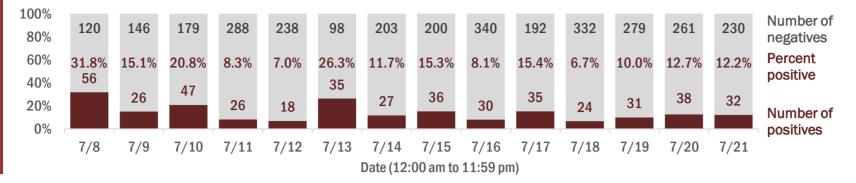

Percent positivity for new cases

These counts include the number of people for whom the department received PCR or antigen laboratory results by day. This percent is the number of people who test positive for the first time divided by all the people tested that day, excluding people who have previously tested positive.