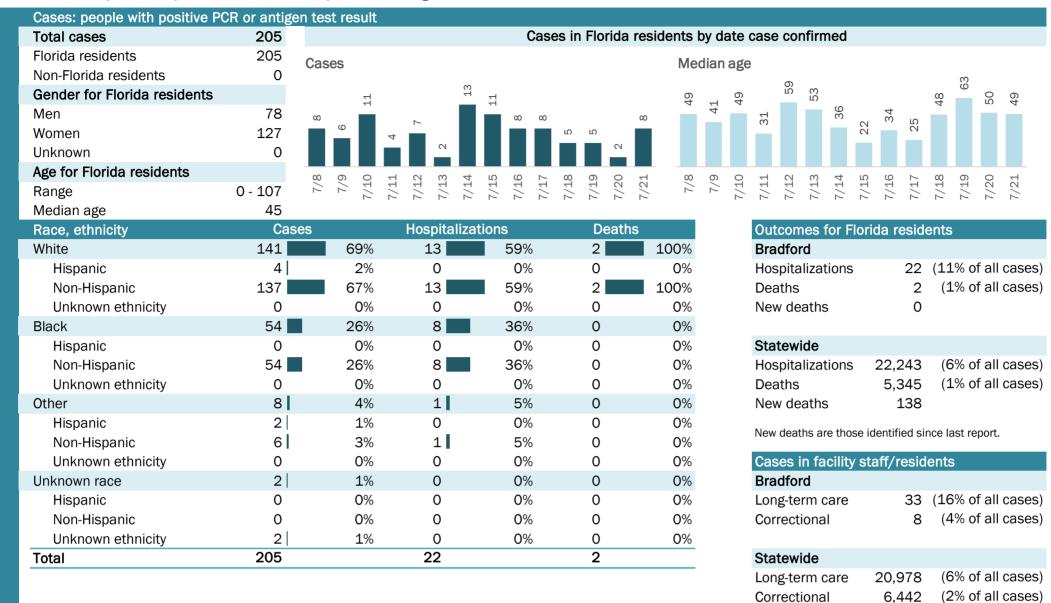

### **COVID-19: summary for Bradford County**

Data through Jul 21, 2020 verified as of Jul 22, 2020 at 09:25 AM

Data in this report are provisional and subject to change.

| Age group   | All cases |     | New cases (7 | /21) | Hospitalizat | ions | Deaths |     |
|-------------|-----------|-----|--------------|------|--------------|------|--------|-----|
| 0-4 years   | 5         | 2%  | 1            | 13%  | 0            | 0%   | 0      | 0%  |
| 5-14 years  | 8         | 4%  | 0            | 0%   | 0            | 0%   | 0      | 0%  |
| 15-24 years | 33        | 16% | 1            | 13%  | 1            | 5%   | 0      | 0%  |
| 25-34 years | 25        | 12% | 1            | 13%  | 1            | 5%   | 0      | 0%  |
| 35-44 years | 31        | 15% | 0            | 0%   | 1            | 5%   | 0      | 0%  |
| 45-54 years | 33        | 16% | 2            | 25%  | 2            | 9%   | 0      | 0%  |
| 55-64 years | 22        | 11% | 1            | 13%  | 4            | 18%  | 0      | 0%  |
| 65-74 years | 14        | 7%  | 2            | 25%  | 4            | 18%  | 0      | 0%  |
| 75-84 years | 22        | 11% | 0            | 0%   | 6            | 27%  | 1      | 50% |
| 85+ years   | 12        | 6%  | 0            | 0%   | 3            | 14%  | 1      | 50% |
| Unknown     | 0         | 0%  | 0            | 0%   | 0            | 0%   | 0      | 0%  |
| Total       | 205       |     | 8            |      | 22           |      | 2      |     |