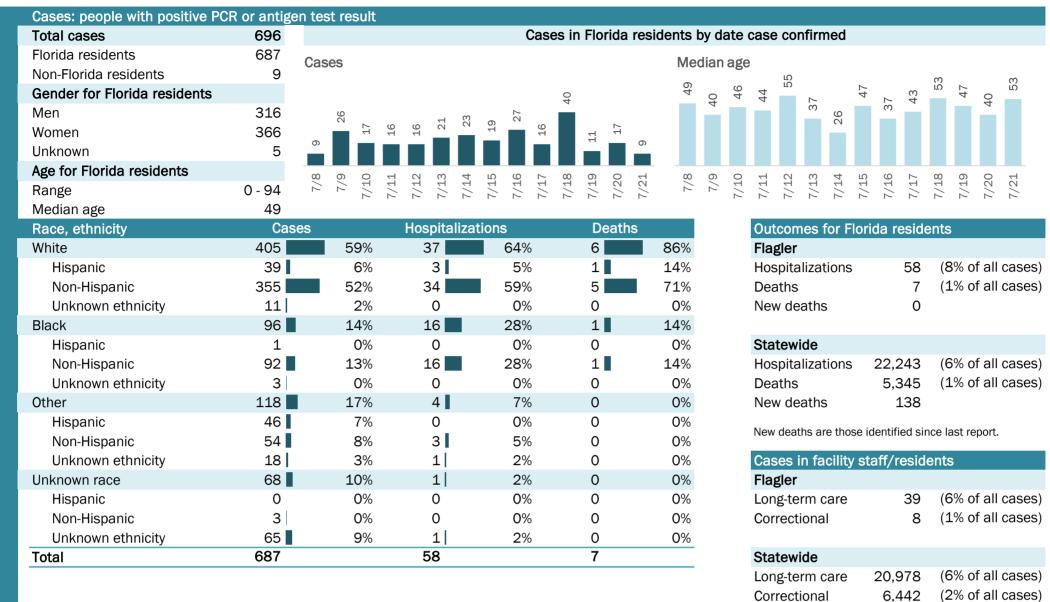

### **COVID-19: summary for Alachua County**

Data through Jul 21, 2020 verified as of Jul 22, 2020 at 09:25 AM

Data in this report are provisional and subject to change.

| Cases: people with positive PC | R or an <u>tig</u> | en tes | t result     |             |       |                |        |      |       |      |              |        |        |      |      |      |       |       |        |       |          |        |        |         | _     |        |
|--------------------------------|--------------------|--------|--------------|-------------|-------|----------------|--------|------|-------|------|--------------|--------|--------|------|------|------|-------|-------|--------|-------|----------|--------|--------|---------|-------|--------|
| Total cases                    | 2,809              |        |              |             |       |                |        | C    | Cases | s in | Florida      | a resi | idents | by d | ate  | case | cor   | firm  | ned    |       |          |        |        |         |       |        |
| Florida residents              | 2,758              | Cas    | es           |             |       |                |        |      |       |      |              |        | Me     | dian | age  | •    |       |       |        |       |          |        |        |         |       |        |
| Non-Florida residents          | 51                 | ouo    |              |             |       |                |        |      |       |      |              |        | 1110   | anam | ago  |      |       |       | -      |       |          |        |        | _       | ~     |        |
| Gender for Florida residents   |                    | 0      | 103          |             | 86    | -              |        |      |       | ო    |              |        | ~      | 33   | 0    |      | 37    | 33    | 40     | 33    | 35       | 37     | 31     | 40      | 40    | 35     |
| Men                            | 1,303              | 80     | 70           | <del></del> | 00 0  | 62<br>0        | 74     | 67   | 63    | 83   | 62<br>54     | 73     | 28     | (.)  | 30   | 27   |       | (.)   |        | (.)   |          |        | က      |         |       |        |
| Women                          | 1,451              |        |              | 47          |       |                |        |      |       |      | C)           |        |        |      |      |      |       |       |        |       |          |        |        |         |       |        |
| Unknown                        | 4                  |        |              |             |       |                |        |      |       |      |              |        |        |      |      |      |       |       |        |       |          |        |        |         |       |        |
| Age for Florida residents      |                    | 00     | <b>o</b> 0   | τ           | 2 10  | 0 4            | ы<br>С | 9    |       | 00   | ၈ ၀          |        | 00     | ດ    | 0    | -    | 2     | n     | 4      | Ŋ     | 9        |        | 00     | ດ       | 0     |        |
| Range                          | 0 - 103            | 7/8    | 7/10<br>7/10 | 7/11        | 7/12  | ст / 1<br>7/14 | 7/15   | 7/16 | 7/17  | 7/18 | 7/19<br>7/20 | 7/21   | 7/8    | 6/1  | 7/10 | 7/11 | 7/12  | 7/13  | 7/14   | 7/15  | 7/16     | 7/17   | 7/18   | 7/19    | 7/20  | 7/21   |
| Median age                     | 30                 |        |              |             |       |                |        |      |       |      |              |        |        |      |      |      |       |       |        |       |          |        |        | -       |       |        |
| Race, ethnicity                | Ca                 | ses    |              |             | lospi | taliza         | ation  | s    |       |      | Deat         | hs     |        |      |      | Out  | com   | es f  | or F   | lorio | da re    | eside  | ents   |         |       |        |
| White                          | 955                |        | 35%          |             | 50    |                |        | 43%  | )     |      | 9            |        | 60%    |      |      | Ala  | chua  | 1     |        |       |          |        |        |         |       |        |
| Hispanic                       | 117                |        | 4%           |             | 1     |                |        | 1%   | )     |      | 0            |        | 0%     |      |      | Hos  | pita  | lizat | ions   | 6     | 1        | .17    | (4     | % of    | fall  | cases) |
| Non-Hispanic                   | 778                |        | 28%          |             | 47    |                |        | 40%  | •     |      | 9            |        | 60%    |      |      | Dea  | ths   |       |        |       |          | 15     | (1     | .% of   | fall  | cases) |
| Unknown ethnicity              | 60                 |        | 2%           |             | 2     |                |        | 2%   | )     |      | 0            |        | 0%     |      |      | Nev  | v dea | aths  |        |       |          | 1      |        |         |       |        |
| Black                          | 685                |        | 25%          |             | 56    |                |        | 48%  | ,     |      | 5            |        | 33%    |      |      |      |       |       |        |       |          |        |        |         |       |        |
| Hispanic                       | 5                  |        | 0%           |             | 0     |                |        | 0%   | )     |      | 0            |        | 0%     |      |      | Sta  | tewi  | de    |        |       |          |        |        |         |       |        |
| Non-Hispanic                   | 655                |        | 24%          |             | 54    |                |        | 46%  | ,     |      | 5            |        | 33%    |      |      | Hos  | pita  | lizat | ions   | 5     | 22,2     | 43     | (6     | 5% of   | fall  | cases) |
| Unknown ethnicity              | 25                 |        | 1%           |             | 2     |                |        | 2%   | )     |      | 0            |        | 0%     |      |      | Dea  | ths   |       |        |       | 5,3      | 45     | (1     | .% of   | fall  | cases) |
| Other                          | 373                |        | 14%          |             | 5     |                |        | 4%   | )     |      | 1            |        | 7%     |      |      | Nev  | v dea | aths  |        |       | 1        | .38    |        |         |       |        |
| Hispanic                       | 248                |        | 9%           |             | 4     |                |        | 3%   | ,     |      | 0            |        | 0%     |      |      | Nau  | doot  |       | a +h a |       | o natifi |        |        | ot rout | aaut  |        |
| Non-Hispanic                   | 107                |        | 4%           |             | 1     |                |        | 1%   | ,     |      | 1            |        | 7%     |      |      | new  | deat  | ns ar | e tho  | se ia | entin    | ed sin | ice la | ist rep | port. |        |
| Unknown ethnicity              | 18                 |        | 1%           |             | 0     |                |        | 0%   | ,     |      | 0            |        | 0%     |      |      | Cas  | es i  | n fa  | cility | y sta | aff/r    | eside  | ents   | ;       |       |        |
| Unknown race                   | 745                |        | 27%          |             | 6     |                |        | 5%   | ,     |      | 0            |        | 0%     |      |      | Ala  | chua  | 1     |        |       |          |        |        |         |       |        |
| Hispanic                       | 21                 |        | 1%           |             | 0     |                |        | 0%   | ,     |      | 0            |        | 0%     |      |      | Lon  | g-tei | rm c  | are    |       |          | 81     | (3     | % of    | fall  | cases) |
| Non-Hispanic                   | 4                  |        | 0%           |             | 0     |                |        | 0%   | ,     |      | 0            |        | 0%     |      |      | Cor  | recti | onal  | I      |       |          | 24     | (1     | .% of   | fall  | cases) |
| Unknown ethnicity              | 720                |        | 26%          |             | 6     |                |        | 5%   | ,     |      | 0            |        | 0%     |      |      |      |       |       |        |       |          |        |        |         |       |        |
| Total                          | 2,758              |        |              |             | 117   |                |        |      |       | :    | 15           |        |        |      |      | Sta  | tewi  | de    |        |       |          |        |        |         |       |        |
|                                |                    |        |              |             |       |                |        |      |       |      |              |        |        |      |      | Lon  | g-tei | m c   | are    |       | 20,9     | 78     | (6     | 5% of   | fall  | cases) |

6,442 (2% of all cases)

Correctional

| Age group   | All cases |     | New cases (7 | /21) | Hospitalizat | ions | Deaths |     |
|-------------|-----------|-----|--------------|------|--------------|------|--------|-----|
| 0-4 years   | 28        | 1%  | 2            | 3%   | 0            | 0%   | 0      | 0%  |
| 5-14 years  | 81        | 3%  | 4            | 5%   | 1            | 1%   | 0      | 0%  |
| 15-24 years | 848       | 31% | 16           | 22%  | 3            | 3%   | 0      | 0%  |
| 25-34 years | 644       | 23% | 14           | 19%  | 12           | 10%  | 0      | 0%  |
| 35-44 years | 318       | 12% | 8            | 11%  | 4            | 3%   | 0      | 0%  |
| 45-54 years | 313       | 11% | 13           | 18%  | 16           | 14%  | 0      | 0%  |
| 55-64 years | 251       | 9%  | 8            | 11%  | 19           | 16%  | 1      | 7%  |
| 65-74 years | 170       | 6%  | 3            | 4%   | 34           | 29%  | 6      | 40% |
| 75-84 years | 70        | 3%  | 3            | 4%   | 15           | 13%  | 5      | 33% |
| 85+ years   | 34        | 1%  | 2            | 3%   | 13           | 11%  | 3      | 20% |
| Unknown     | 1         | 0%  | 0            | 0%   | 0            | 0%   | 0      | 0%  |
| Total       | 2,758     |     | 73           |      | 117          |      | 15     |     |