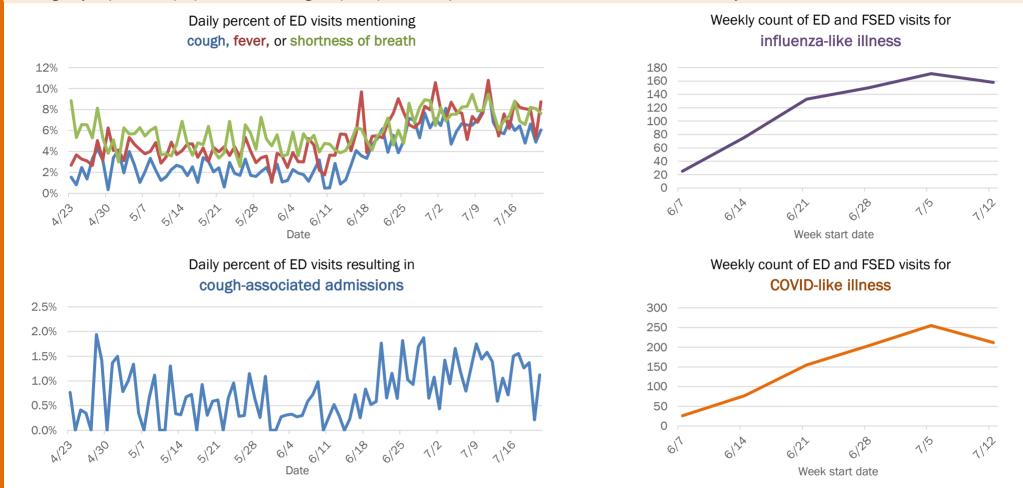

### Weekly count of ED and FSED visits for COVID-like illness

Weekly count of ED and FSED visits for COVID-like illness