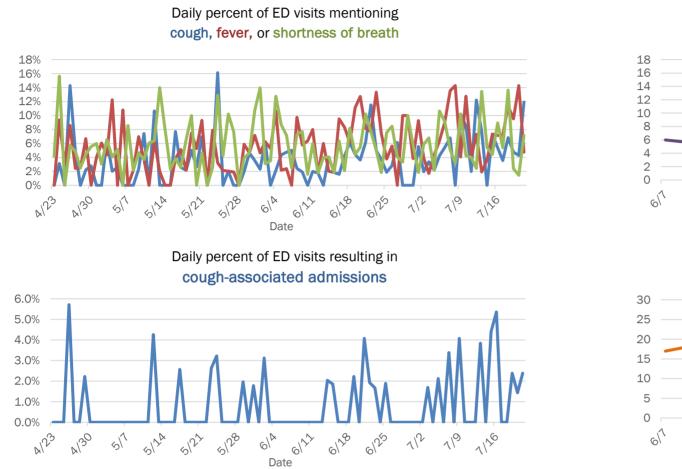

The Electronic Surveillance System for the Early Notification of Community-Based Epidemics (ESSENCE-FL) includes chief complaint data from 211 of 212 Florida EDs and 77 of 80 Florida FSEDs. Data are transmitted electronically to ESSENCE-FL daily or hourly.