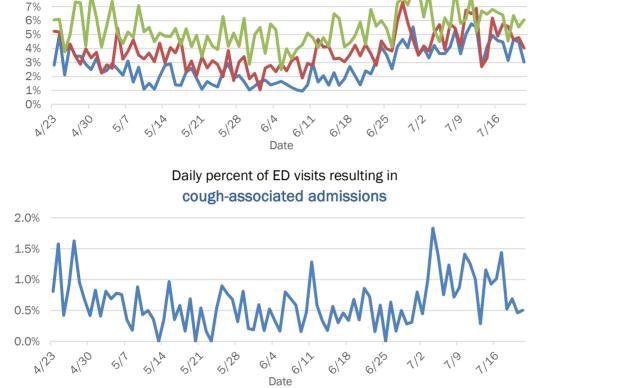

### Weekly count of ED and FSED visits for COVID-like illness

1122

The Electronic Surveillance System for the Early Notification of Community-Based Epidemics (ESSENCE-FL) includes chief complaint data from 211 of 212 Florida EDs and 77 of 80 Florida FSEDs. Data are transmitted electronically to ESSENCE-FL daily or hourly.

The Electronic Surveillance System for the Early Notification of Community-Based Epidemics (ESSENCE-FL) includes chief complaint data from 211 of 212 Florida EDs and 77 of 80 Florida FSEDs. Data are transmitted electronically to ESSENCE-FL daily or hourly.