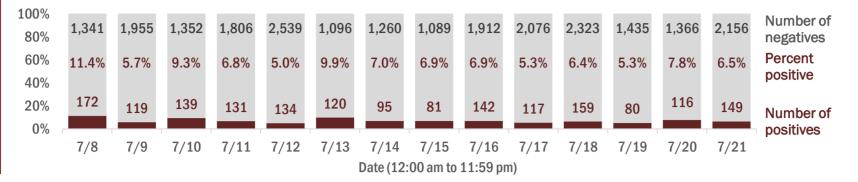

Percent positivity for new cases

These counts include the number of people for whom the department received PCR or antigen laboratory results by day. This percent is the number of people who test positive for the first time divided by all the people tested that day, excluding people who have previously tested positive.