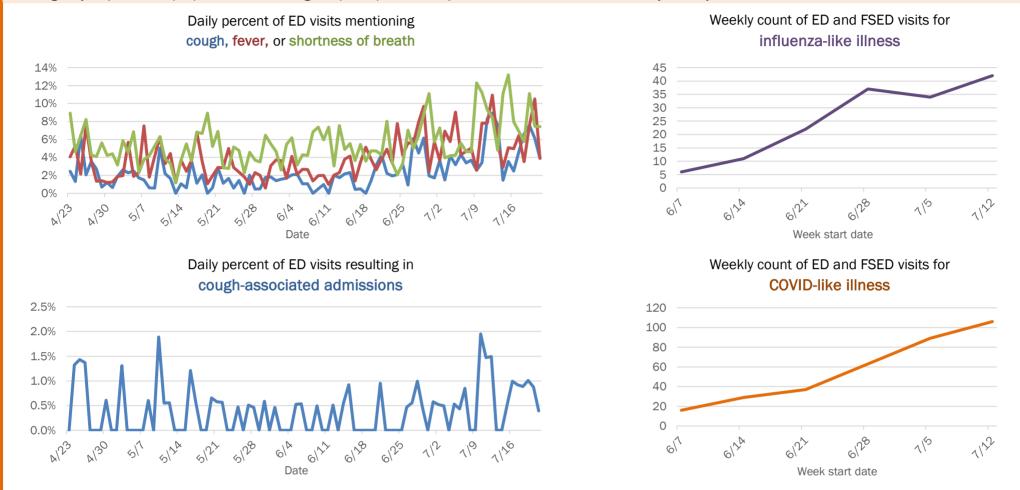

### Weekly count of ED and FSED visits for COVID-like illness

1122

The Electronic Surveillance System for the Early Notification of Community-Based Epidemics (ESSENCE-FL) includes chief complaint data from 211 of 212 Florida EDs and 77 of 80 Florida FSEDs. Data are transmitted electronically to ESSENCE-FL daily or hourly.

The Electronic Surveillance System for the Early Notification of Community-Based Epidemics (ESSENCE-FL) includes chief complaint data from 211 of 212 Florida EDs and 77 of 80 Florida FSEDs. Data are transmitted electronically to ESSENCE-FL daily or hourly.