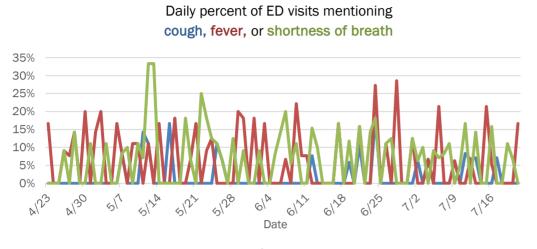

The Electronic Surveillance System for the Early Notification of Community-Based Epidemics (ESSENCE-FL) includes chief complaint data from 211 of 212 Florida EDs and 77 of 80 Florida FSEDs. Data are transmitted electronically to ESSENCE-FL daily or hourly.