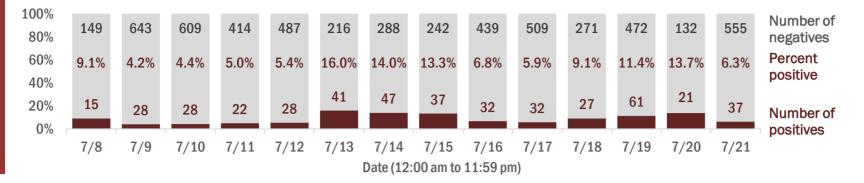

#### Percent positivity for new cases

These counts include the number of people for whom the department received PCR or antigen laboratory results by day. This percent is the number of people who test positive for the first time divided by all the people tested that day, excluding people who have previously tested positive.