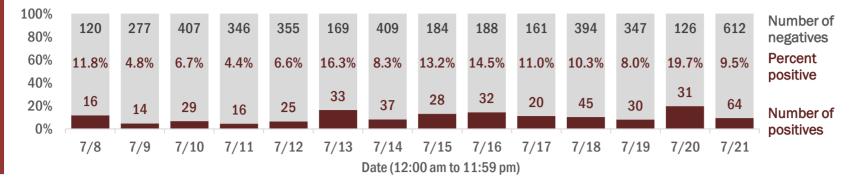

Percent positivity for new cases

These counts include the number of people for whom the department received PCR or antigen laboratory results by day. This percent is the number of people who test positive for the first time divided by all the people tested that day, excluding people who have previously tested positive.