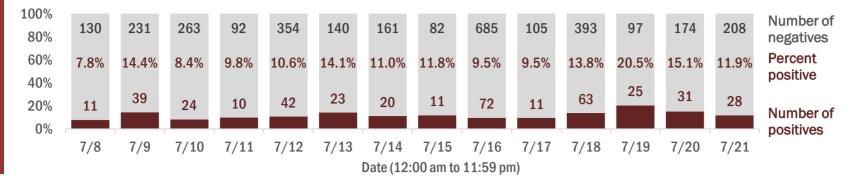

Percent positivity for new cases

These counts include the number of people for whom the department received PCR or antigen laboratory results by day. This percent is the number of people who test positive for the first time divided by all the people tested that day, excluding people who have previously tested positive.