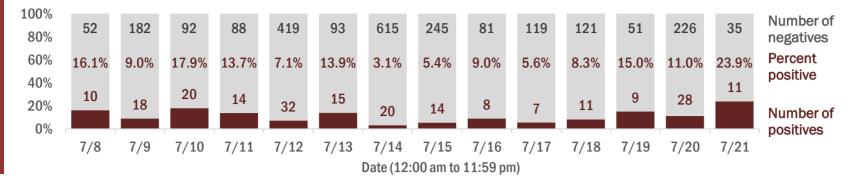

Percent positivity for new cases

These counts include the number of people for whom the department received PCR or antigen laboratory results by day. This percent is the number of people who test positive for the first time divided by all the people tested that day, excluding people who have previously tested positive.