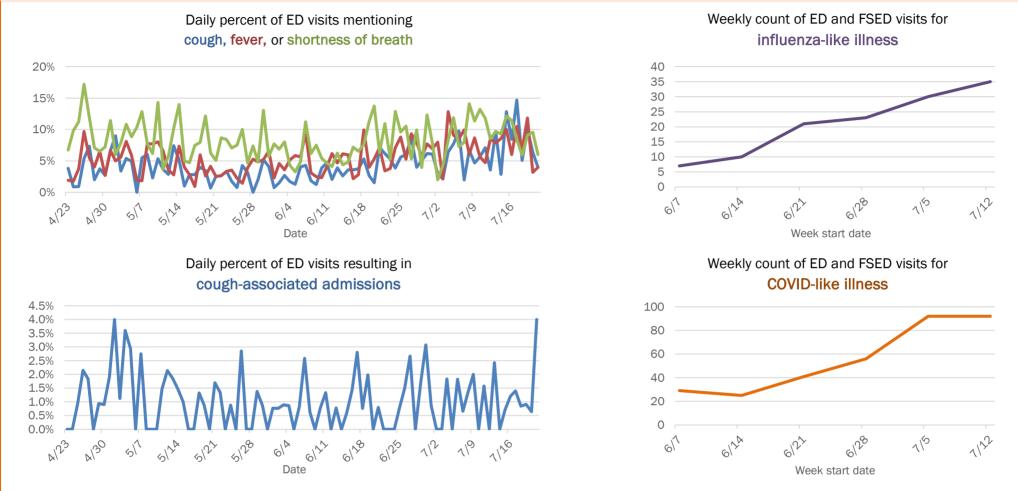

### Weekly count of ED and FSED visits for COVID-like illness

1122

The Electronic Surveillance System for the Early Notification of Community-Based Epidemics (ESSENCE-FL) includes chief complaint data from 211 of 212 Florida EDs and 77 of 80 Florida FSEDs. Data are transmitted electronically to ESSENCE-FL daily or hourly.

The Electronic Surveillance System for the Early Notification of Community-Based Epidemics (ESSENCE-FL) includes chief complaint data from 211 of 212 Florida EDs and 77 of 80 Florida FSEDs. Data are transmitted electronically to ESSENCE-FL daily or hourly.