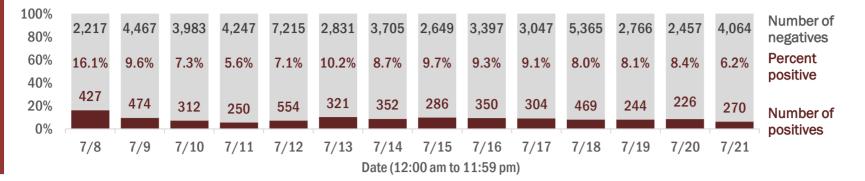

Percent positivity for new cases

These counts include the number of people for whom the department received PCR or antigen laboratory results by day. This percent is the number of people who test positive for the first time divided by all the people tested that day, excluding people who have previously tested positive.