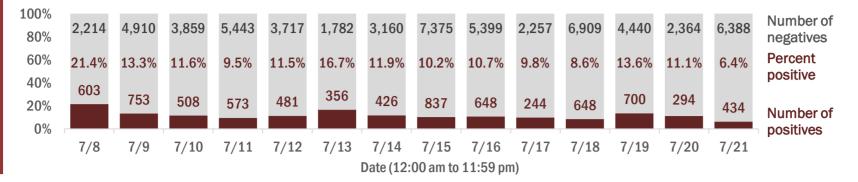

Percent positivity for new cases

These counts include the number of people for whom the department received PCR or antigen laboratory results by day. This percent is the number of people who test positive for the first time divided by all the people tested that day, excluding people who have previously tested positive.