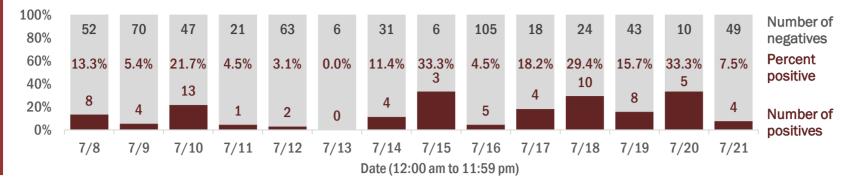

Percent positivity for new cases

These counts include the number of people for whom the department received PCR or antigen laboratory results by day. This percent is the number of people who test positive for the first time divided by all the people tested that day, excluding people who have previously tested positive.