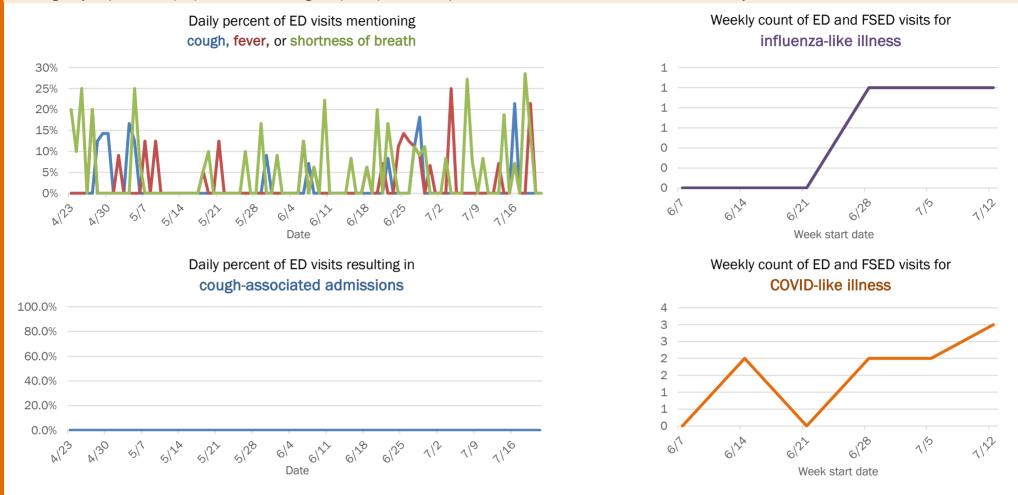

### Weekly count of ED and FSED visits for COVID-like illness

1122

The Electronic Surveillance System for the Early Notification of Community-Based Epidemics (ESSENCE-FL) includes chief complaint data from 211 of 212 Florida EDs and 77 of 80 Florida FSEDs. Data are transmitted electronically to ESSENCE-FL daily or hourly.

The Electronic Surveillance System for the Early Notification of Community-Based Epidemics (ESSENCE-FL) includes chief complaint data from 211 of 212 Florida EDs and 77 of 80 Florida FSEDs. Data are transmitted electronically to ESSENCE-FL daily or hourly.