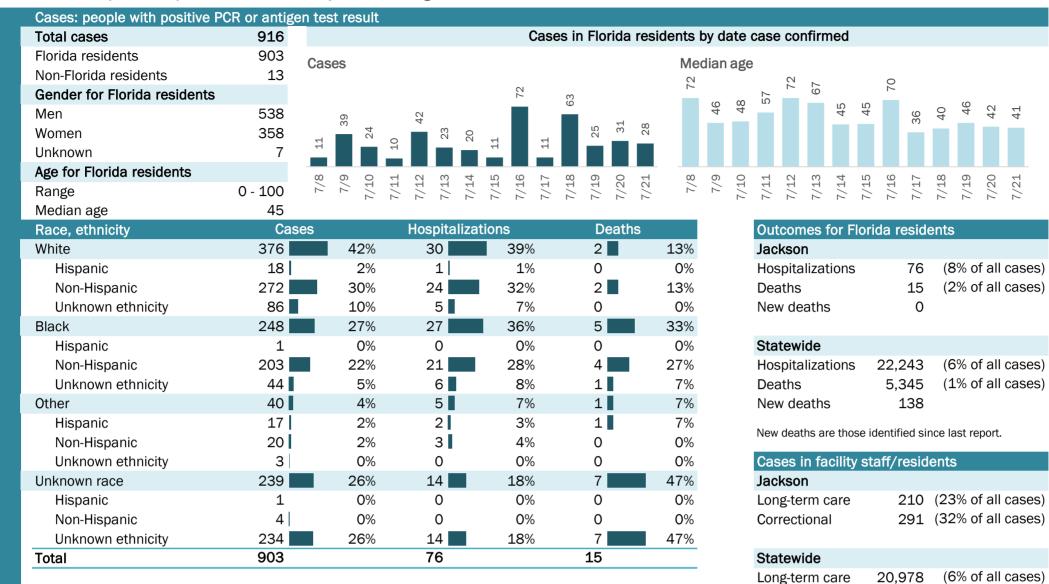

# **COVID-19: summary for Florida** Data through Jul 21, 2020 verified as of Jul 22, 2020 at 09:25 AM

Data in this report are provisional and subject to change.

| Cases: people with positive F              | PCR or antig              | en tes | t resul          | t      |        |                   |        |        |        |        |        |                         |       |              |          |       |       |      |       |        |        |        |         |        |       |                |       |          |
|--------------------------------------------|---------------------------|--------|------------------|--------|--------|-------------------|--------|--------|--------|--------|--------|-------------------------|-------|--------------|----------|-------|-------|------|-------|--------|--------|--------|---------|--------|-------|----------------|-------|----------|
| Total cases                                | 379,619                   |        |                  |        |        |                   |        |        | (      | Case   | es in  | Flo                     | rida  | resi         | dents    | dy da | ate d | case | con   | firm   | ed     |        |         |        |       |                |       |          |
| Florida residents<br>Non-Florida residents | 374,920<br>4,699          | Case   | S                | 25     |        |                   |        | Ť      |        |        |        |                         |       |              | Me       | edian | age   | )    |       |        |        |        |         |        |       |                |       |          |
| Gender for Florida residents               | 4,000                     | m      | 11,311<br>10,334 | 15,225 | 12,262 | 4                 | )51    | 13,831 | 11,277 | 241    | 12,477 | 10,501                  | 7     | 5            | 00<br>33 | 40    | 40    | 300  | 41    | 41     | 41     | 40     | 41      | 41     | 41    | 41             | 41    | 42       |
| Men                                        | 180,615                   | 8,933  | 11,<br>10,       |        | 12     | 9,254             | 10,051 | -      | 11,    | 10,241 | Η<br>Η | 10,5                    | 9,347 | 9,752        |          |       |       |      |       |        |        |        |         |        |       |                |       |          |
| Women                                      | 191,619                   |        |                  |        |        | 0,                |        |        |        |        |        |                         |       |              |          |       |       |      |       |        |        |        |         |        |       |                |       |          |
| Unknown                                    | 2,686                     |        |                  |        |        |                   |        |        |        |        |        |                         |       |              |          |       |       |      |       |        |        |        |         |        |       |                |       |          |
| Age for Florida residents                  |                           | 00     | ၈ ၀              | τļ     | 2      | Ω,                | 4      | Ŋ      | œ.     | 2      | 00     | ດ                       | 0     | $\leftarrow$ | 00       | ൭     | 0     | Ч    | 2     | сņ     | 4      | Ŋ      | Q.      | 2      | 00    | ດ              | 0     | <u>_</u> |
| Range                                      | 0 - 108                   | 7/8    | 7/9<br>7/10      | 7/11   | 7/12   | 7/13              | 7/14   | 7/15   | 7/16   | 7/17   | 7/18   | 7/19                    | 7/20  | 7/21         | 7/8      | 6/2   | 7/10  | 7/11 | 7/12  | 7/13   | 7/14   | 7/15   | 7/16    | 7/17   | 7/18  | 7/19           | 7/20  | 7/21     |
| Median age                                 | 40                        |        |                  |        |        |                   |        |        |        |        |        |                         |       |              |          |       |       |      |       |        |        |        |         |        |       |                |       |          |
| Race, ethnicity                            |                           | ses    |                  |        |        | spita             | aliza  | tion   |        |        |        |                         | eath  | S            |          |       |       | Out  |       | es f   | or F   | orid   | a re    | side   | nts   |                |       |          |
| White                                      | 140,661                   |        | 38%              |        | L3,28  |                   |        |        | 60%    |        |        | 99                      |       |              | 67%      |       |       | Flor |       |        |        |        |         |        |       |                |       |          |
| Hispanic                                   | 62,434                    |        | 17%              |        | ,      | 18                |        |        | 23%    |        | ,      | 84                      | _     |              | 20%      |       |       |      | pital | izati  | ons    | 2      | 22,2    |        | •     |                |       | ases)    |
| Non-Hispanic                               | 64,075                    |        | 17%              |        | 7,5    |                   |        |        | 34%    |        | ,      | 20                      |       |              | 43%      |       |       | Dea  |       |        |        |        | 5,3     |        | (1    | % of           | all c | ases)    |
| Unknown ethnicity                          | 14,152                    |        | 4%               |        |        | 11                | _      |        | 2%     |        |        | .95                     |       |              | 4%       |       |       | New  | dea   | aths   |        |        | 1       | 38     |       |                |       |          |
| Black                                      | 55,345                    |        | 15%              |        |        | 38                |        |        | 25%    |        |        | 98                      |       |              | 21%      |       |       | New  | death | ns are | e thos | se ide | entifie | ed sin | ce la | st rep         | ort.  |          |
| Hispanic                                   | 2,511                     | _      | 1%               |        |        | 70                |        |        | 1%     |        |        | 37                      |       |              | 1%       |       |       |      |       |        |        |        |         |        |       |                |       |          |
| Non-Hispanic                               | 45,094                    |        | 12%              |        |        | 12                |        |        | 23%    |        | ,      | 15                      | 1     |              | 19%      |       |       | Cas  |       | n fac  | cility | sta    | ff/re   | eside  | ents  |                |       |          |
| Unknown ethnicity                          | 7,740                     |        | 2%               |        |        | 56                |        |        | 1%     |        |        | 46                      |       |              | 1%       |       |       | Flor |       |        |        |        |         |        | (0)   | o ( ) <b>c</b> |       |          |
| Other                                      | 33,158                    |        | 9%               |        |        | 03                |        |        | 11%    |        |        | 89                      | _     |              | 7%       |       |       |      | g-ter |        |        | 2      | 20,9    |        | •     |                |       | ases)    |
| Hispanic                                   | 17,605                    |        | 5%               |        |        | 64                |        |        | 7%     |        |        | 204                     |       |              | 4%       |       |       | Corr | ectio | onal   |        |        | 6,4     | 42     | (2)   | % OT           | all c | ases)    |
| Non-Hispanic                               | 8,744                     |        | 2%               |        |        | 99                |        |        | 4%     |        |        | .44                     |       |              | 3%       |       |       |      |       |        |        |        |         |        |       |                |       |          |
| Unknown ethnicity                          | 6,809                     | _      | 2%               |        |        | 40                |        |        | 1%     |        |        | 41                      |       |              | 1%       |       |       |      |       |        |        |        |         |        |       |                |       |          |
| Unknown race                               | 145,756                   |        | 39%              |        |        | 16                |        |        | 4%     |        |        | 259                     |       |              | 5%       |       |       |      |       |        |        |        |         |        |       |                |       |          |
| Hispanic                                   | 10,576                    |        | 3%               |        |        | 59                |        |        | 1%     |        |        | 33                      |       |              | 1%       |       |       |      |       |        |        |        |         |        |       |                |       |          |
| Non-Hispanic                               | 2,668                     |        | 1%<br>25%        |        |        | 64  <br>02        |        |        | 0%     |        |        | 23                      |       |              | 0%       |       |       |      |       |        |        |        |         |        |       |                |       |          |
| Unknown ethnicity Total                    | 132,512<br><b>374,920</b> |        | 35%              |        | 2,24   | 93  <br><b>43</b> |        |        | 3%     | 0      | 5,3    | 203<br> <br>  <b>45</b> |       |              | 4%       |       |       |      |       |        |        |        |         |        |       |                |       |          |