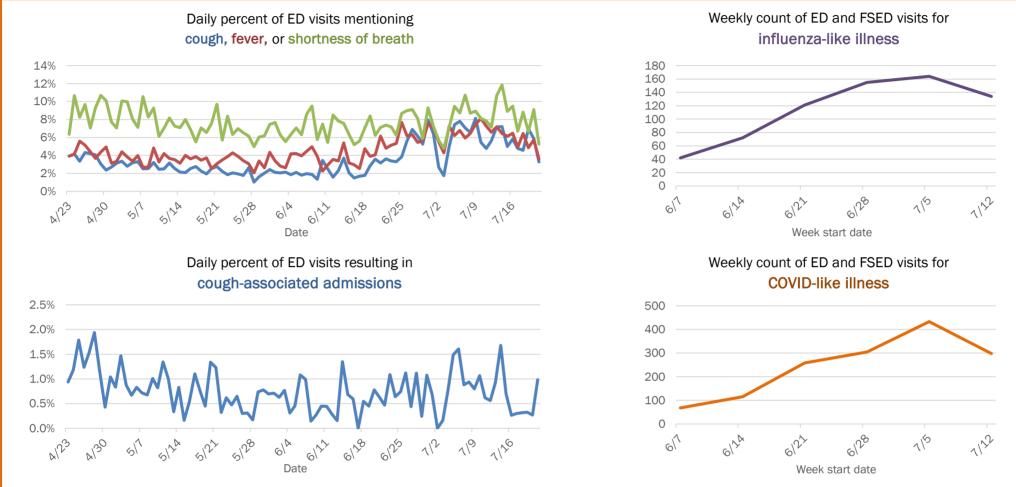

### Weekly count of ED and FSED visits for COVID-like illness

1122

The Electronic Surveillance System for the Early Notification of Community-Based Epidemics (ESSENCE-FL) includes chief complaint data from 211 of 212 Florida EDs and 77 of 80 Florida FSEDs. Data are transmitted electronically to ESSENCE-FL daily or hourly.

The Electronic Surveillance System for the Early Notification of Community-Based Epidemics (ESSENCE-FL) includes chief complaint data from 211 of 212 Florida EDs and 77 of 80 Florida FSEDs. Data are transmitted electronically to ESSENCE-FL daily or hourly.