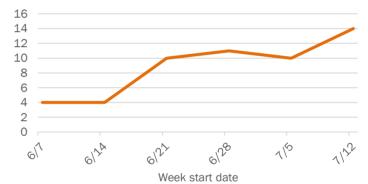

50% |
| 85+ years   | 2         | 0%  | 0         | 0%         | 0            | 0%   | 0      | 0%  |
| Unknown     | 0         | 0%  | 0         | 0%         | 0            | 0%   | 0      | 0%  |
| Total       | 519       |     | 3         |            | 18           |      | 2      |     |

### Percent positivity for new cases

These counts include the number of people for whom the department received PCR or antigen laboratory results by day. This percent is the number of people who test positive for the first time divided by all the people tested that day, excluding people who have previously tested positive.



Emergency department (ED) and freestanding ED (FSED) chief complaint and admission data for Hamilton County





## Weekly count of ED and FSED visits for COVID-like illness



## **COVID-19: summary for Hardee County**

Data through Jul 21, 2020 verified as of Jul 22, 2020 at 09:25 AM

Data in this report are provisional and subject to change.



Correctional

6,442

(2% of all cases)

| Age group   | All cases |     | New cases (7 | 7/21) | Hospitalizat | ions | Deaths |     |
|-------------|-----------|-----|--------------|-------|--------------|------|--------|-----|
| 0-4 years   | 23        | 3%  | 0            | 0%    | 0            | 0%   | 0      | 0%  |
| 5-14 years  | 78        | 11% | 1            | 11%   | 0            | 0%   | 0      | 0%  |
| 15-24 years | 128       | 18% | 0            | 0%    | 1            | 2%   | 0      | 0%  |
| 25-34 years | 151       | 21% | 2            | 22%   | 8            | 13%  | 0      | 0%  |
| 35-44 years | 105