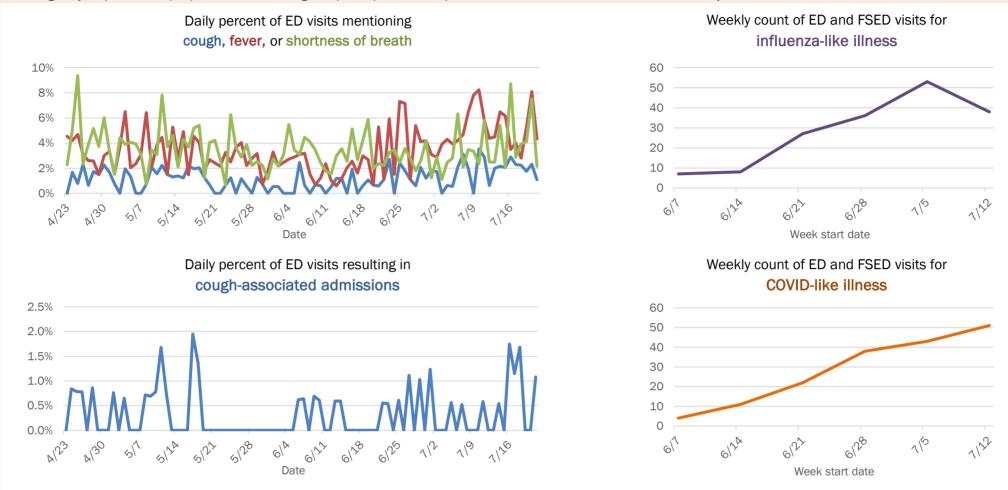

### Weekly count of ED and FSED visits for COVID-like illness

1122

The Electronic Surveillance System for the Early Notification of Community-Based Epidemics (ESSENCE-FL) includes chief complaint data from 211 of 212 Florida EDs and 77 of 80 Florida FSEDs. Data are transmitted electronically to ESSENCE-FL daily or hourly.

The Electronic Surveillance System for the Early Notification of Community-Based Epidemics (ESSENCE-FL) includes chief complaint data from 211 of 212 Florida EDs and 77 of 80 Florida FSEDs. Data are transmitted electronically to ESSENCE-FL daily or hourly.