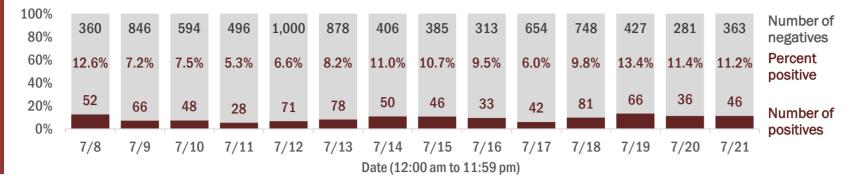

Percent positivity for new cases

These counts include the number of people for whom the department received PCR or antigen laboratory results by day. This percent is the number of people who test positive for the first time divided by all the people tested that day, excluding people who have previously tested positive.