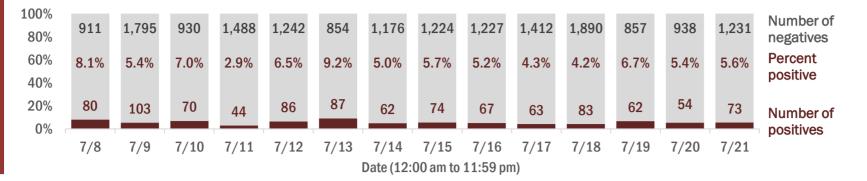

#### Percent positivity for new cases

These counts include the number of people for whom the department received PCR or antigen laboratory results by day. This percent is the number of people who test positive for the first time divided by all the people tested that day, excluding people who have previously tested positive.