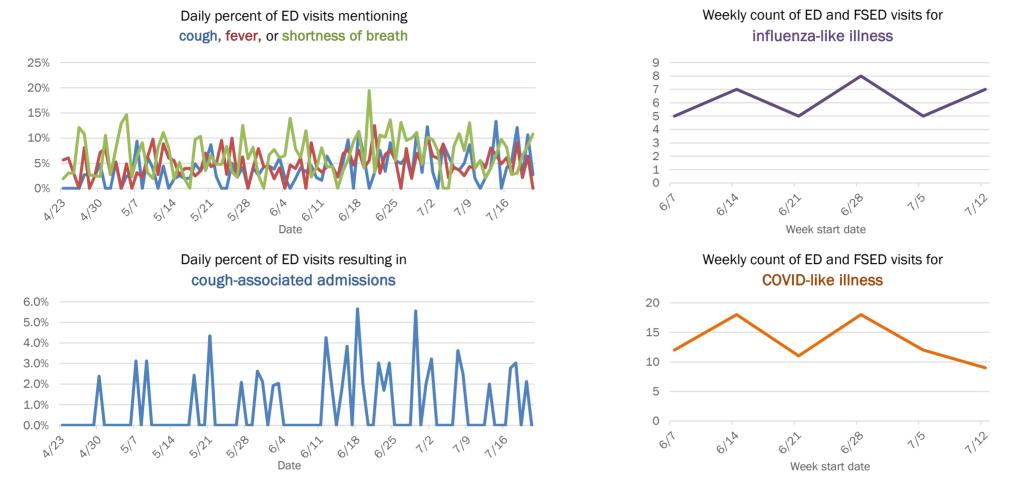

5-74 years | 63        | 6%  | 1            | 7%    | 21            | 24% | 4      | 29% |
| 75-84 years | 16        | 1%  | 0            | 0%    | 4             | 4%  | 1      | 7%  |
| 85+ years   | 10        | 1%  | 0            | 0%    | 8             | 9%  | 4      | 29% |
| Unknown     | 0         | 0%  | 0            | 0%    | 0             | 0%  | 0      | 0%  |
| Total       | 1,111     |     | 14           |       | 89            |     | 14     |     |

#### Percent positivity for new cases

These counts include the number of people for whom the department received PCR or antigen laboratory results by day. This percent is the number of people who test positive for the first time divided by all the people tested that day, excluding people who have previously tested positive.







### **COVID-19: summary for Dixie County**

Data through Jul 21, 2020 verified as of Jul 22, 2020 at 09:25 AM

Data in this report are provisional and subject to change.

| Cases: people with positive PC | R or antiger | n test result              |                      |                      |                      |            |         |      |         |         |         |              |       |        |          |        |
|--------------------------------|--------------|----------------------------|----------------------|----------------------|----------------------|------------|---------|------|---------|---------|---------|--------------|-------|--------|----------|--------|
| Total cases                    | 203          |                            |                      | Cases