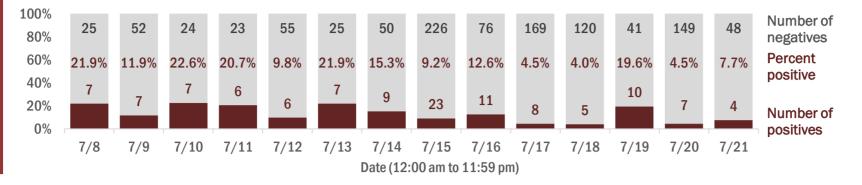

Percent positivity for new cases

These counts include the number of people for whom the department received PCR or antigen laboratory results by day. This percent is the number of people who test positive for the first time divided by all the people tested that day, excluding people who have previously tested positive.