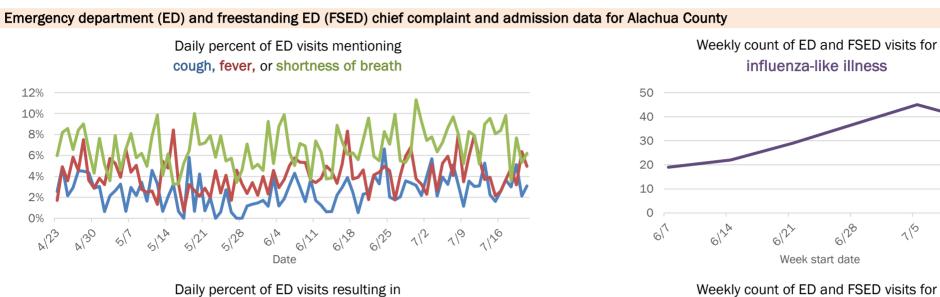

| 4%   | 15           | 13%  | 5      | 33% |
| 85+ years   | 34        | 1%  | 2            | 3%   | 13           | 11%  | 3      | 20% |
| Unknown     | 1         | 0%  | 0            | 0%   | 0            | 0%   | 0      | 0%  |
| Total       | 2,758     |     | 73           |      | 117          |      | 15     |     |

cough-associated admissions

6128

6/25

1

5/28

GIA

Date

6/22

5/22

5/24

5/1

#### Percent positivity for new cases

3.5%

3.0%

2.5%

2.0%

1.5%

1.0%

0.5%

0.0%

A123

A130

These counts include the number of people for whom the department received PCR or antigen laboratory results by day. This percent is the number of people who test positive for the first time divided by all the people tested that day, excluding people who have previously tested positive.





### Weekly count of ED and FSED visits for COVID-like illness

1122



The Electronic Surveillance System for the Early Notification of Community-Based Epidemics (ESSENCE-FL) includes chief complaint data from 211 of 212 Florida EDs and 77 of 80 Florida FSEDs. Data are transmitted electronically to ESSENCE-FL daily or hourly.

1126

119

### **COVID-19: summary for Baker County**

Data through Jul 21, 2020 verified as of Jul 22, 2020 at 09:25 AM

Data in this report are provisional and subject to change.



Correctional

6,442

(2% of all cases)

| Age group   | All cases |     | New cases ( | 7/21) | Hospitalizat | ions | Deaths |     |
|-------------|-----------|-----|-------------|-------|--------------|------|--------|-----|
| 0-4 years   | 3         | 1%  | 0           | 0%    | 0