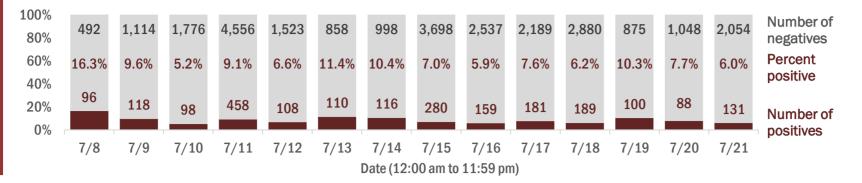

Percent positivity for new cases

These counts include the number of people for whom the department received PCR or antigen laboratory results by day. This percent is the number of people who test positive for the first time divided by all the people tested that day, excluding people who have previously tested positive.