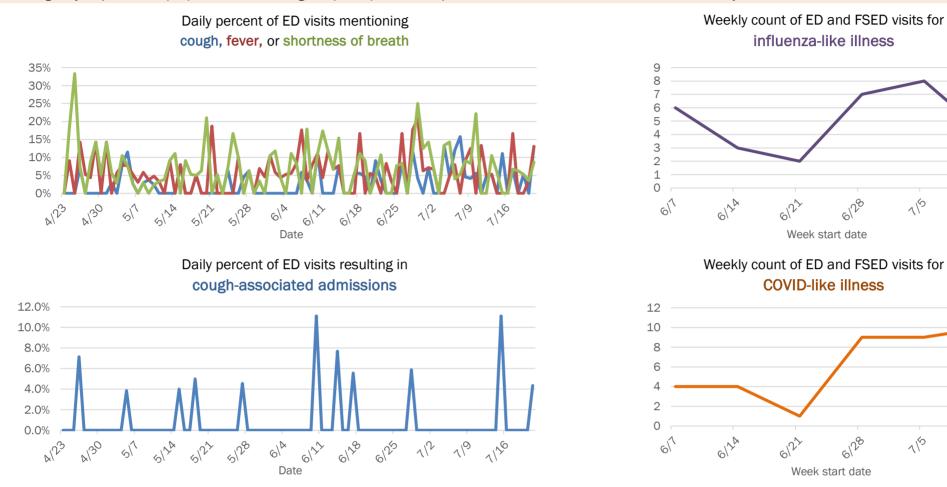

### Weekly count of ED and FSED visits for COVID-like illness

1122

The Electronic Surveillance System for the Early Notification of Community-Based Epidemics (ESSENCE-FL) includes chief complaint data from 211 of 212 Florida EDs and 77 of 80 Florida FSEDs. Data are transmitted electronically to ESSENCE-FL daily or hourly.

The Electronic Surveillance System for the Early Notification of Community-Based Epidemics (ESSENCE-FL) includes chief complaint data from 211 of 212 Florida EDs and 77 of 80 Florida FSEDs. Data are transmitted electronically to ESSENCE-FL daily or hourly.