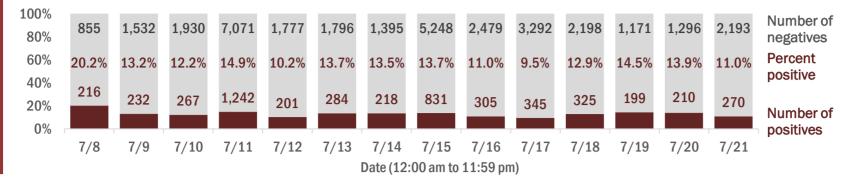

Percent positivity for new cases

These counts include the number of people for whom the department received PCR or antigen laboratory results by day. This percent is the number of people who test positive for the first time divided by all the people tested that day, excluding people who have previously tested positive.