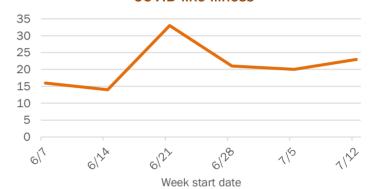

### Weekly count of ED and FSED visits for COVID-like illness

1122

The Electronic Surveillance System for the Early Notification of Community-Based Epidemics (ESSENCE-FL) includes chief complaint data from 211 of 212 Florida EDs and 77 of 80 Florida FSEDs. Data are transmitted electronically to ESSENCE-FL daily or hourly.