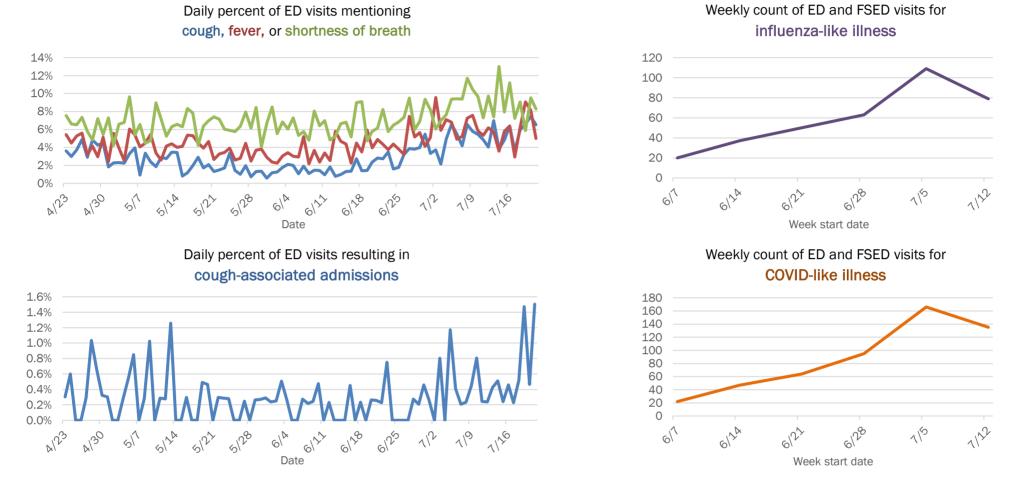

### Weekly count of ED and FSED visits for COVID-like illness

1122

The Electronic Surveillance System for the Early Notification of Community-Based Epidemics (ESSENCE-FL) includes chief complaint data from 211 of 212 Florida EDs and 77 of 80 Florida FSEDs. Data are transmitted electronically to ESSENCE-FL daily or hourly.

The Electronic Surveillance System for the Early Notification of Community-Based Epidemics (ESSENCE-FL) includes chief complaint data from 211 of 212 Florida EDs and 77 of 80 Florida FSEDs. Data are transmitted electronically to ESSENCE-FL daily or hourly.