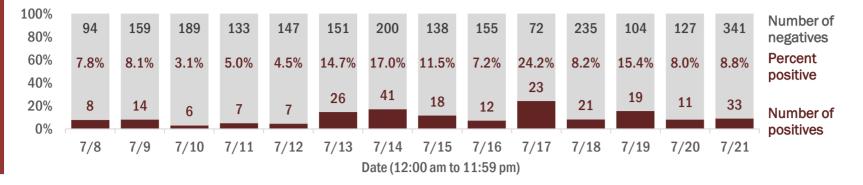

Percent positivity for new cases

These counts include the number of people for whom the department received PCR or antigen laboratory results by day. This percent is the number of people who test positive for the first time divided by all the people tested that day, excluding people who have previously tested positive.