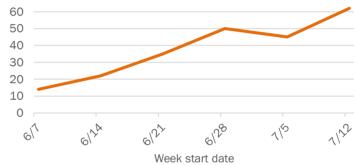

### Weekly count of ED and FSED visits for COVID-like illness

1122

The Electronic Surveillance System for the Early Notification of Community-Based Epidemics (ESSENCE-FL) includes chief complaint data from 211 of 212 Florida EDs and 77 of 80 Florida FSEDs. Data are transmitted electronically to ESSENCE-FL daily or hourly.