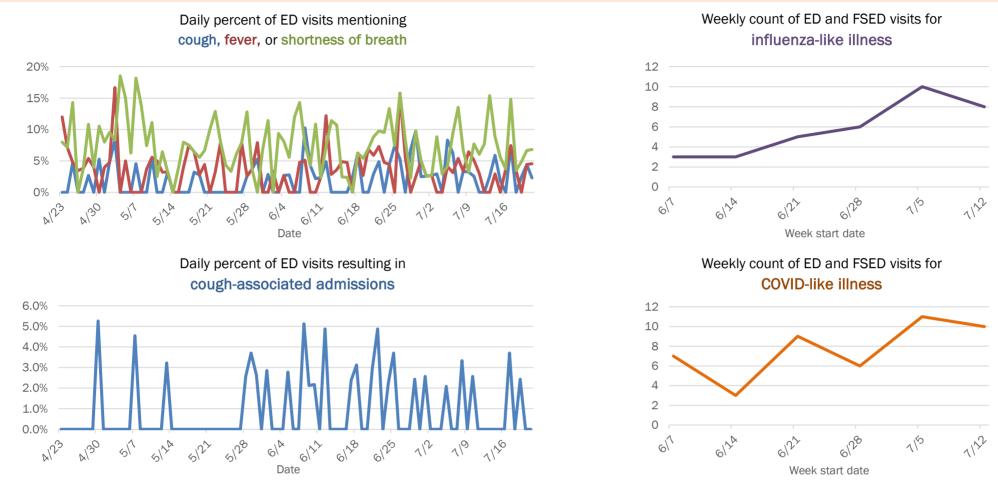

cough-associated admissions

6128

6/25

1

5/28

GIA

Date

6/22

### Weekly count of ED and FSED visits for COVID-like illness

1122

The Electronic Surveillance System for the Early Notification of Community-Based Epidemics (ESSENCE-FL) includes chief complaint data from 211 of 212 Florida EDs and 77 of 80 Florida FSEDs. Data are transmitted electronically to ESSENCE-FL daily or hourly.

The Electronic Surveillance System for the Early Notification of Community-Based Epidemics (ESSENCE-FL) includes chief complaint data from 211 of 212 Florida EDs and 77 of 80 Florida FSEDs. Data are transmitted electronically to ESSENCE-FL daily or hourly.

### Weekly count of ED and FSED visits for COVID-like illness