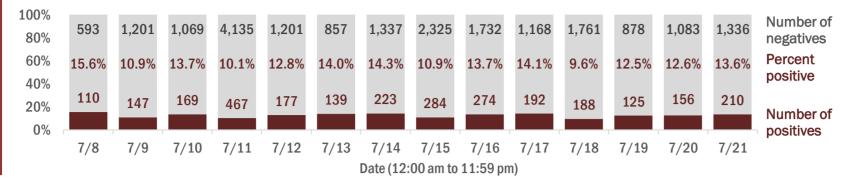

Percent positivity for new cases

These counts include the number of people for whom the department received PCR or antigen laboratory results by day. This percent is the number of people who test positive for the first time divided by all the people tested that day, excluding people who have previously tested positive.