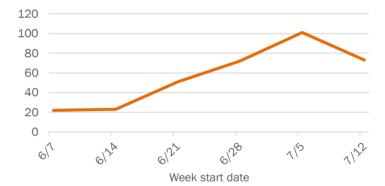

### Weekly count of ED and FSED visits for COVID-like illness

1122

The Electronic Surveillance System for the Early Notification of Community-Based Epidemics (ESSENCE-FL) includes chief complaint data from 211 of 212 Florida EDs and 77 of 80 Florida FSEDs. Data are transmitted electronically to ESSENCE-FL daily or hourly.

The Electronic Surveillance System for the Early Notification of Community-Based Epidemics (ESSENCE-FL) includes chief complaint data from 211 of 212 Florida EDs and 77 of 80 Florida FSEDs. Data are transmitted electronically to ESSENCE-FL daily or hourly.