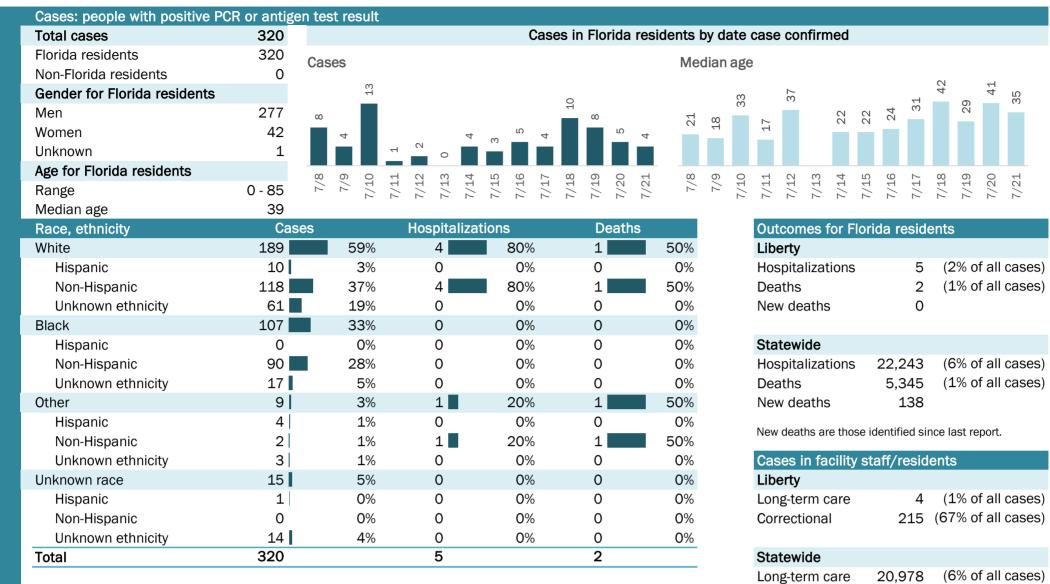

# **COVID-19: summary for Florida** Data through Jul 21, 2020 verified as of Jul 22, 2020 at 09:25 AM

Data in this report are provisional and subject to change.

| Cases: people with positive F              | PCR or antig              | en tes | t resul          | t      |        |                   |        |        |        |        |        |                         |       |              |          |       |       |      |       |        |        |        |         |        |       |                |       |          |
|--------------------------------------------|---------------------------|--------|------------------|--------|--------|-------------------|--------|--------|--------|--------|--------|-------------------------|-------|--------------|----------|-------|-------|------|-------|--------|--------|--------|---------|--------|-------|----------------|-------|----------|
| Total cases                                | 379,619                   |        |                  |        |        |                   |        |        | (      | Case   | es in  | Flo                     | rida  | resi         | dents    | dy da | ate d | case | con   | firm   | ed     |        |         |        |       |                |       |          |
| Florida residents<br>Non-Florida residents | 374,920<br>4,699          | Case   | S                | 25     |        |                   |        | Ť      |        |        |        |                         |       |              | Me       | edian | age   | )    |       |        |        |        |         |        |       |                |       |          |
| Gender for Florida residents               | 4,000                     | m      | 11,311<br>10,334 | 15,225 | 12,262 | 4                 | )51    | 13,831 | 11,277 | 241    | 12,477 | 10,501                  | 7     | 5            | 00<br>33 | 40    | 40    | 300  | 41    | 41     | 41     | 40     | 41      | 41     | 41    | 41             | 41    | 42       |
| Men                                        | 180,615                   | 8,933  | 11,<br>10,       |        | 12     | 9,254             | 10,051 | -      | 11,    | 10,241 | Η<br>Η | 10,5                    | 9,347 | 9,752        |          |       |       |      |       |        |        |        |         |        |       |                |       |          |
| Women                                      | 191,619                   |        |                  |        |        | 0,                |        |        |        |        |        |                         |       |              |          |       |       |      |       |        |        |        |         |        |       |                |       |          |
| Unknown                                    | 2,686                     |        |                  |        |        |                   |        |        |        |        |        |                         |       |              |          |       |       |      |       |        |        |        |         |        |       |                |       |          |
| Age for Florida residents                  |                           | 00     | ၈ ၀              | τļ     | 2      | Ω,                | 4      | Ŋ      | œ.     | 2      | 00     | ດ                       | 0     | $\leftarrow$ | 00       | ൭     | 0     | Ч    | 2     | сņ     | 4      | Ŋ      | Q.      | 2      | 00    | ດ              | 0     | <u>_</u> |
| Range                                      | 0 - 108                   | 7/8    | 7/9<br>7/10      | 7/11   | 7/12   | 7/13              | 7/14   | 7/15   | 7/16   | 7/17   | 7/18   | 7/19                    | 7/20  | 7/21         | 7/8      | 6/2   | 7/10  | 7/11 | 7/12  | 7/13   | 7/14   | 7/15   | 7/16    | 7/17   | 7/18  | 7/19           | 7/20  | 7/21     |
| Median age                                 | 40                        |        |                  |        |        |                   |        |        |        |        |        |                         |       |              |          |       |       |      |       |        |        |        |         |        |       |                |       |          |
| Race, ethnicity                            |                           | ses    |                  |        |        | spita             | aliza  | tion   |        |        |        |                         | eath  | S            |          |       |       | Out  |       | es f   | or F   | orid   | a re    | side   | nts   |                |       |          |
| White                                      | 140,661                   |        | 38%              |        | L3,28  |                   |        |        | 60%    |        |        | 99                      |       |              | 67%      |       |       | Flor |       |        |        |        |         |        |       |                |       |          |
| Hispanic                                   | 62,434                    |        | 17%              |        | ,      | 18                |        |        | 23%    |        | ,      | 84                      | _     |              | 20%      |       |       |      | pital | izati  | ons    | 2      | 22,2    |        | •     |                |       | ases)    |
| Non-Hispanic                               | 64,075                    |        | 17%              |        | 7,5    |                   |        |        | 34%    |        | ,      | 20                      |       |              | 43%      |       |       | Dea  |       |        |        |        | 5,3     |        | (1    | % of           | all c | ases)    |
| Unknown ethnicity                          | 14,152                    |        | 4%               |        |        | 11                | _      |        | 2%     |        |        | .95                     |       |              | 4%       |       |       | New  | dea   | aths   |        |        | 1       | 38     |       |                |       |          |
| Black                                      | 55,345                    |        | 15%              |        |        | 38                |        |        | 25%    |        |        | 98                      |       |              | 21%      |       |       | New  | death | ns are | e thos | se ide | entifie | ed sin | ce la | st rep         | ort.  |          |
| Hispanic                                   | 2,511                     | _      | 1%               |        |        | 70                |        |        | 1%     |        |        | 37                      |       |              | 1%       |       |       |      |       |        |        |        |         |        |       |                |       |          |
| Non-Hispanic                               | 45,094                    |        | 12%              |        |        | 12                |        |        | 23%    |        | ,      | 15                      | 1     |              | 19%      |       |       | Cas  |       | n fac  | cility | sta    | ff/re   | eside  | ents  |                |       |          |
| Unknown ethnicity                          | 7,740                     |        | 2%               |        |        | 56                |        |        | 1%     |        |        | 46                      |       |              | 1%       |       |       | Flor |       |        |        |        |         |        | (0)   | o ( ) <b>c</b> |       |          |
| Other                                      | 33,158                    |        | 9%               |        |        | 03                |        |        | 11%    |        |        | 89                      | _     |              | 7%       |       |       |      | g-ter |        |        | 2      | 20,9    |        | •     |                |       | ases)    |
| Hispanic                                   | 17,605                    |        | 5%               |        |        | 64                |        |        | 7%     |        |        | 204                     |       |              | 4%       |       |       | Corr | ectio | onal   |        |        | 6,4     | 42     | (2)   | % OT           | all c | ases)    |
| Non-Hispanic                               | 8,744                     |        | 2%               |        |        | 99                |        |        | 4%     |        |        | .44                     |       |              | 3%       |       |       |      |       |        |        |        |         |        |       |                |       |          |
| Unknown ethnicity                          | 6,809                     | _      | 2%               |        |        | 40                |        |        | 1%     |        |        | 41                      |       |              | 1%       |       |       |      |       |        |        |        |         |        |       |                |       |          |
| Unknown race                               | 145,756                   |        | 39%              |        |        | 16                |        |        | 4%     |        |        | 259                     |       |              | 5%       |       |       |      |       |        |        |        |         |        |       |                |       |          |
| Hispanic                                   | 10,576                    |        | 3%               |        |        | 59                |        |        | 1%     |        |        | 33                      |       |              | 1%       |       |       |      |       |        |        |        |         |        |       |                |       |          |
| Non-Hispanic                               | 2,668                     |        | 1%<br>25%        |        |        | 64  <br>02        |        |        | 0%     |        |        | 23                      |       |              | 0%       |       |       |      |       |        |        |        |         |        |       |                |       |          |
| Unknown ethnicity Total                    | 132,512<br><b>374,920</b> |        | 35%              |        | 2,24   | 93  <br><b>43</b> |        |        | 3%     | 0      | 5,3    | 203<br> <br>  <b>45</b> |       |              | 4%       |       |       |      |       |        |        |        |         |        |       |                |       |          |