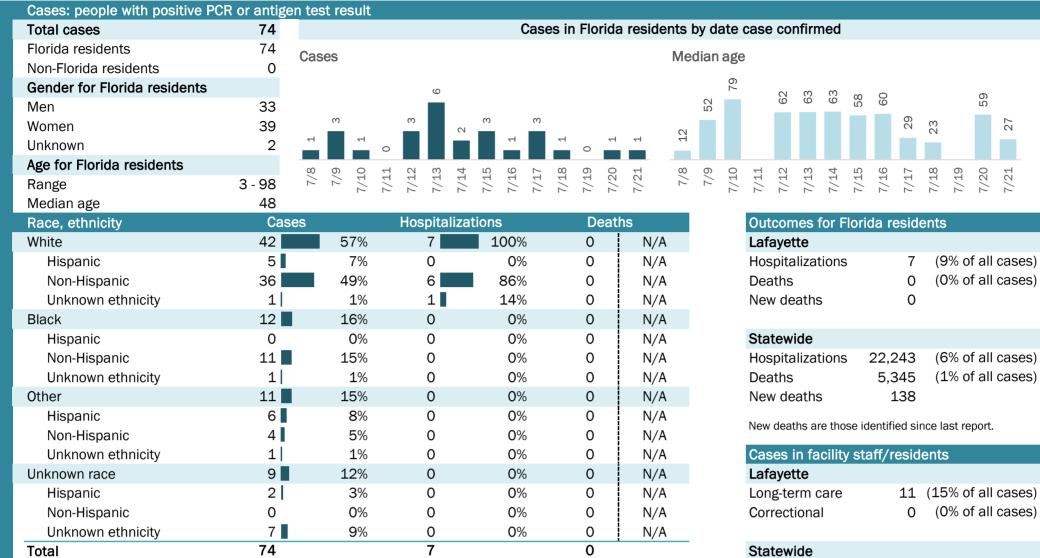

### **COVID-19: summary for Baker County**

Data through Jul 21, 2020 verified as of Jul 22, 2020 at 09:25 AM

Data in this report are provisional and subject to change.

Correctional

6,442

(2% of all cases)

| Age group   | All cases |     | New cases ( | 7/21) | Hospitalizat | ions | Deaths |     |
|-------------|-----------|-----|-------------|-------|--------------|------|--------|-----|
| 0-4 years   | 3         | 1%  | 0           | 0%    | 0            | 0%   | 0      | 0%  |
| 5-14 years  | 8         | 3%  | 0           | 0%    | 1            | 4%   | 0      | 0%  |
| 15-24 years | 38        | 15% | 0           | 0%    | 1            | 4%   | 0      | 0%  |
| 25-34 years | 42        | 17% | 1           | 33%   | 3            | 13%  | 0      | 0%  |
| 35-44 years | 46        | 18% | 1           | 33%   | 0            | 0%   | 0      | 0%  |
| 45-54 years | 36        | 14% | 0           | 0%    | 2            | 8%   | 0      | 0%  |
| 55-64 years | 39        | 16% | 1           | 33%   | 3            | 13%  | 0      | 0%  |
| 65-74 years | 17        | 7%  | 0           | 0%    | 6            | 25%  | 3      | 75% |
| 75-84 years | 17        | 7%  | 0           | 0%    | 6            | 25%  | 1      | 25% |
| 85+ years   | 4         | 2%  | 0           | 0%    | 2            | 8%   | 0      | 0%  |
| Unknown     | 0         | 0%  | 0           | 0%    | 0            | 0%   | 0      | 0%  |
| Total       | 250       |     | 3           |       | 24           |      | 4      |     |