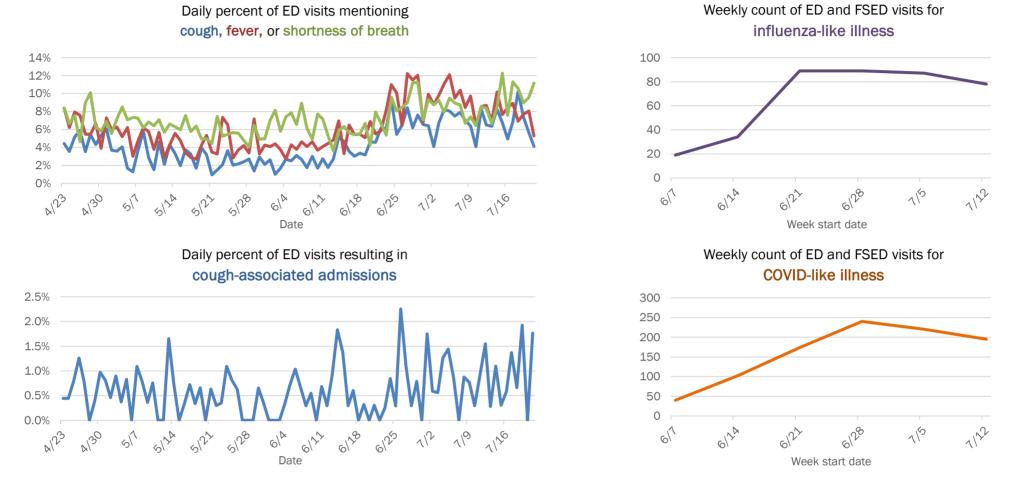

### Weekly count of ED and FSED visits for COVID-like illness

1122

The Electronic Surveillance System for the Early Notification of Community-Based Epidemics (ESSENCE-FL) includes chief complaint data from 211 of 212 Florida EDs and 77 of 80 Florida FSEDs. Data are transmitted electronically to ESSENCE-FL daily or hourly.

The Electronic Surveillance System for the Early Notification of Community-Based Epidemics (ESSENCE-FL) includes chief complaint data from 211 of 212 Florida EDs and 77 of 80 Florida FSEDs. Data are transmitted electronically to ESSENCE-FL daily or hourly.