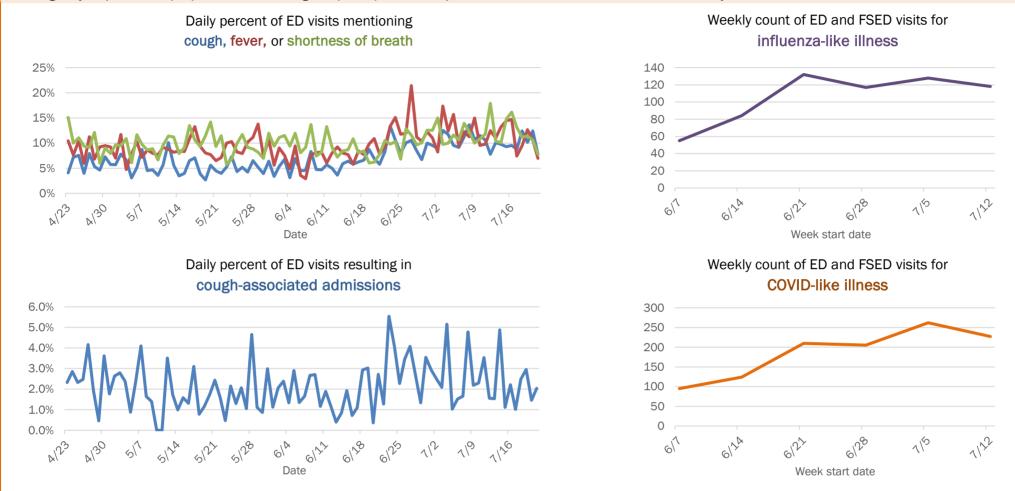

### Weekly count of ED and FSED visits for COVID-like illness

1122

The Electronic Surveillance System for the Early Notification of Community-Based Epidemics (ESSENCE-FL) includes chief complaint data from 211 of 212 Florida EDs and 77 of 80 Florida FSEDs. Data are transmitted electronically to ESSENCE-FL daily or hourly.

The Electronic Surveillance System for the Early Notification of Community-Based Epidemics (ESSENCE-FL) includes chief complaint data from 211 of 212 Florida EDs and 77 of 80 Florida FSEDs. Data are transmitted electronically to ESSENCE-FL daily or hourly.