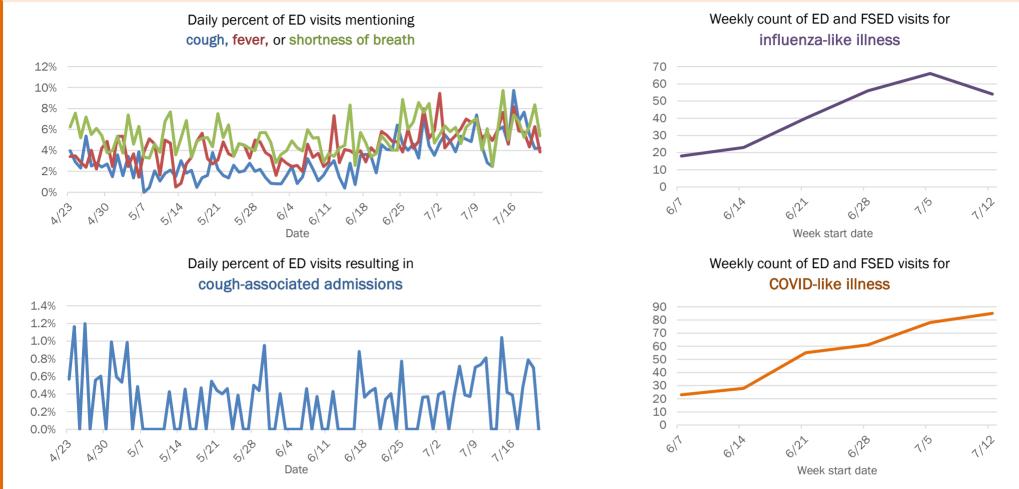

|
| 65-74 years | 152       | 7%  | 1            | 3%   | 20            | 20% | 1      | 6%  |
| 75-84 years | 94        | 5%  | 1            | 3%   | 17            | 17% | 4      | 25% |
| 85+ years   | 67        | 3%  | 0            | 0%   | 7             | 7%  | 6      | 38% |
| Unknown     | 2         | 0%  | 0            | 0%   | 0             | 0%  | 0      | 0%  |
| Total       | 2,079     |     | 38           |      | 99            |     | 16     |     |

#### Percent positivity for new cases

These counts include the number of people for whom the department received PCR or antigen laboratory results by day. This percent is the number of people who test positive for the first time divided by all the people tested that day, excluding people who have previously tested positive.







### **COVID-19: summary for Okeechobee County**

Data through Jul 21, 2020 verified as of Jul 22, 2020 at 09:25 AM

Data in this report are provisional and subject to change.



| Age group   | All cases |     | New cases (7 | /21) | Hospitalizati | ions | Deaths |      |
|-------------|-----------|-----|--------------|------|---------------|------|--------|------|
| 0-4 years   | 22        | 3%  | 0            | 0%   | 2             | 3%   | 0      | 0%   |
| 5-14 years  | 57        | 8%  | 2            | 17%  | 0             | 0%   | 0      | 0%   |
| 15-24 years | 130       | 19% | 2            | 17%  | 4             | 6%   | 0      | 0%   |
| 25-34 years | 125       | 18% | 3            | 25%  | 5             | 8%   | 0      | 0%   |
| 35-44 years | 116       | 17% | 3            | 2