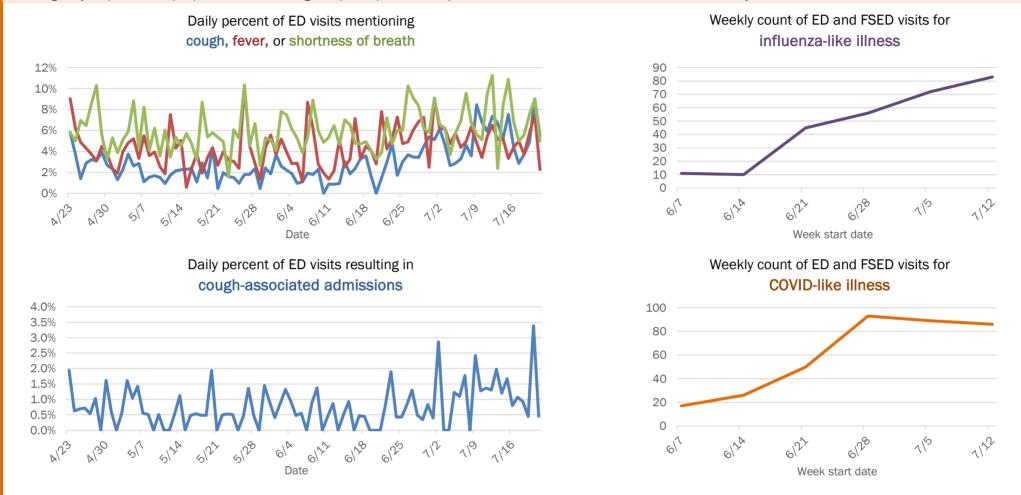

### Weekly count of ED and FSED visits for COVID-like illness

1122

The Electronic Surveillance System for the Early Notification of Community-Based Epidemics (ESSENCE-FL) includes chief complaint data from 211 of 212 Florida EDs and 77 of 80 Florida FSEDs. Data are transmitted electronically to ESSENCE-FL daily or hourly.

The Electronic Surveillance System for the Early Notification of Community-Based Epidemics (ESSENCE-FL) includes chief complaint data from 211 of 212 Florida EDs and 77 of 80 Florida FSEDs. Data are transmitted electronically to ESSENCE-FL daily or hourly.