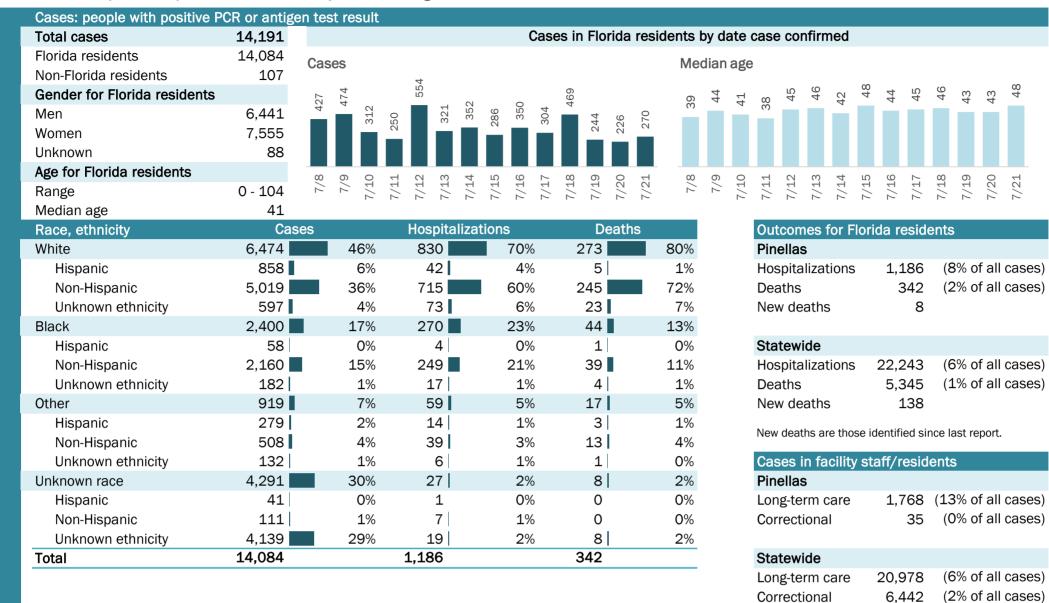

# **COVID-19: summary for Florida** Data through Jul 21, 2020 verified as of Jul 22, 2020 at 09:25 AM

Data in this report are provisional and subject to change.

| Cases: people with positive F              | PCR or antig              | en tes | t resul          | t      |        |                   |        |        |        |        |        |                         |       |              |          |       |       |      |       |        |        |        |         |        |       |                |       |          |
|--------------------------------------------|---------------------------|--------|------------------|--------|--------|-------------------|--------|--------|--------|--------|--------|-------------------------|-------|--------------|----------|-------|-------|------|-------|--------|--------|--------|---------|--------|-------|----------------|-------|----------|
| Total cases                                | 379,619                   |        |                  |        |        |                   |        |        | (      | Case   | es in  | Flo                     | rida  | resi         | dents    | dy da | ate d | case | con   | firm   | ed     |        |         |        |       |                |       |          |
| Florida residents<br>Non-Florida residents | 374,920<br>4,699          | Case   | S                | 25     |        |                   |        | Ť      |        |        |        |                         |       |              | Me       | edian | age   | )    |       |        |        |        |         |        |       |                |       |          |
| Gender for Florida residents               | 4,000                     | m      | 11,311<br>10,334 | 15,225 | 12,262 | 4                 | )51    | 13,831 | 11,277 | 241    | 12,477 | 10,501                  | 7     | 5            | 00<br>33 | 40    | 40    | 300  | 41    | 41     | 41     | 40     | 41      | 41     | 41    | 41             | 41    | 42       |
| Men                                        | 180,615                   | 8,933  | 11,<br>10,       |        | 12     | 9,254             | 10,051 | -      | 11,    | 10,241 | Η<br>Η | 10,5                    | 9,347 | 9,752        |          |       |       |      |       |        |        |        |         |        |       |                |       |          |
| Women                                      | 191,619                   |        |                  |        |        | 0,                |        |        |        |        |        |                         |       |              |          |       |       |      |       |        |        |        |         |        |       |                |       |          |
| Unknown                                    | 2,686                     |        |                  |        |        |                   |        |        |        |        |        |                         |       |              |          |       |       |      |       |        |        |        |         |        |       |                |       |          |
| Age for Florida residents                  |                           | 00     | ၈ ၀              | τļ     | 2      | Ω,                | 4      | Ŋ      | œ.     | 2      | 00     | ດ                       | 0     | $\leftarrow$ | 00       | ൭     | 0     | Ч    | 2     | сņ     | 4      | Ŋ      | Q.      | 2      | 00    | ດ              | 0     | <u>_</u> |
| Range                                      | 0 - 108                   | 7/8    | 7/9<br>7/10      | 7/11   | 7/12   | 7/13              | 7/14   | 7/15   | 7/16   | 7/17   | 7/18   | 7/19                    | 7/20  | 7/21         | 7/8      | 6/2   | 7/10  | 7/11 | 7/12  | 7/13   | 7/14   | 7/15   | 7/16    | 7/17   | 7/18  | 7/19           | 7/20  | 7/21     |
| Median age                                 | 40                        |        |                  |        |        |                   |        |        |        |        |        |                         |       |              |          |       |       |      |       |        |        |        |         |        |       |                |       |          |
| Race, ethnicity                            |                           | ses    |                  |        |        | spita             | aliza  | tion   |        |        |        |                         | eath  | S            |          |       |       | Out  |       | es f   | or F   | orid   | a re    | side   | nts   |                |       |          |
| White                                      | 140,661                   |        | 38%              |        | L3,28  |                   |        |        | 60%    |        |        | 99                      |       |              | 67%      |       |       | Flor |       |        |        |        |         |        |       |                |       |          |
| Hispanic                                   | 62,434                    |        | 17%              |        | ,      | 18                |        |        | 23%    |        | ,      | 84                      | _     |              | 20%      |       |       |      | pital | izati  | ons    | 2      | 22,2    |        | •     |                |       | ases)    |
| Non-Hispanic                               | 64,075                    |        | 17%              |        | 7,5    |                   |        |        | 34%    |        | ,      | 20                      |       |              | 43%      |       |       | Dea  |       |        |        |        | 5,3     |        | (1    | % of           | all c | ases)    |
| Unknown ethnicity                          | 14,152                    |        | 4%               |        |        | 11                | _      |        | 2%     |        |        | .95                     |       |              | 4%       |       |       | New  | dea   | aths   |        |        | 1       | 38     |       |                |       |          |
| Black                                      | 55,345                    |        | 15%              |        |        | 38                |        |        | 25%    |        |        | 98                      |       |              | 21%      |       |       | New  | death | ns are | e thos | se ide | entifie | ed sin | ce la | st rep         | ort.  |          |
| Hispanic                                   | 2,511                     | _      | 1%               |        |        | 70                |        |        | 1%     |        |        | 37                      |       |              | 1%       |       |       |      |       |        |        |        |         |        |       |                |       |          |
| Non-Hispanic                               | 45,094                    |        | 12%              |        |        | 12                |        |        | 23%    |        | ,      | 15                      | 1     |              | 19%      |       |       | Cas  |       | n fac  | cility | sta    | ff/re   | eside  | ents  |                |       |          |
| Unknown ethnicity                          | 7,740                     |        | 2%               |        |        | 56                |        |        | 1%     |        |        | 46                      |       |              | 1%       |       |       | Flor |       |        |        |        |         |        | (0)   | o ( ) <b>c</b> |       |          |
| Other                                      | 33,158                    |        | 9%               |        |        | 03                |        |        | 11%    |        |        | 89                      | _     |              | 7%       |       |       |      | g-ter |        |        | 2      | 20,9    |        | •     |                |       | ases)    |
| Hispanic                                   | 17,605                    |        | 5%               |        |        | 64                |        |        | 7%     |        |        | 204                     |       |              | 4%       |       |       | Corr | ectio | onal   |        |        | 6,4     | 42     | (2)   | % OT           | all c | ases)    |
| Non-Hispanic                               | 8,744                     |        | 2%               |        |        | 99                |        |        | 4%     |        |        | .44                     |       |              | 3%       |       |       |      |       |        |        |        |         |        |       |                |       |          |
| Unknown ethnicity                          | 6,809                     | _      | 2%               |        |        | 40                |        |        | 1%     |        |        | 41                      |       |              | 1%       |       |       |      |       |        |        |        |         |        |       |                |       |          |
| Unknown race                               | 145,756                   |        | 39%              |        |        | 16                |        |        | 4%     |        |        | 259                     |       |              | 5%       |       |       |      |       |        |        |        |         |        |       |                |       |          |
| Hispanic                                   | 10,576                    |        | 3%               |        |        | 59                |        |        | 1%     |        |        | 33                      |       |              | 1%       |       |       |      |       |        |        |        |         |        |       |                |       |          |
| Non-Hispanic                               | 2,668                     |        | 1%<br>25%        |        |        | 64  <br>02        |        |        | 0%     |        |        | 23                      |       |              | 0%       |       |       |      |       |        |        |        |         |        |       |                |       |          |
| Unknown ethnicity Total                    | 132,512<br><b>374,920</b> |        | 35%              |        | 2,24   | 93  <br><b>43</b> |        |        | 3%     | 0      | 5,3    | 203<br> <br>  <b>45</b> |       |              | 4%       |       |       |      |       |        |        |        |         |        |       |                |       |          |