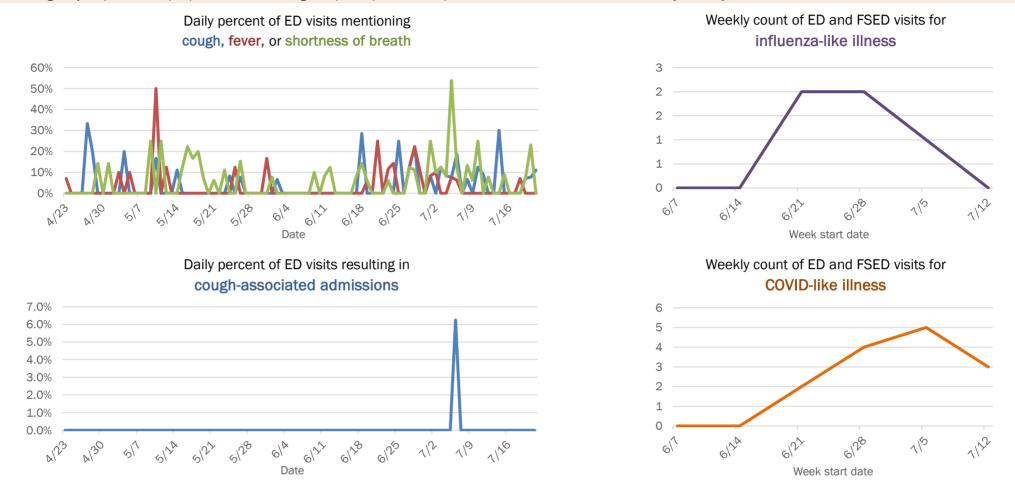

### Weekly count of ED and FSED visits for COVID-like illness

1122

The Electronic Surveillance System for the Early Notification of Community-Based Epidemics (ESSENCE-FL) includes chief complaint data from 211 of 212 Florida EDs and 77 of 80 Florida FSEDs. Data are transmitted electronically to ESSENCE-FL daily or hourly.

The Electronic Surveillance System for the Early Notification of Community-Based Epidemics (ESSENCE-FL) includes chief complaint data from 211 of 212 Florida EDs and 77 of 80 Florida FSEDs. Data are transmitted electronically to ESSENCE-FL daily or hourly.