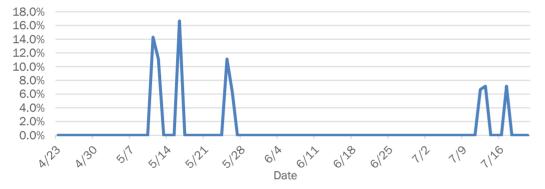

cough-associated admissions

6128

6/25

1

5/28

GIA

Date

6/22

5/22

5/24

5/1