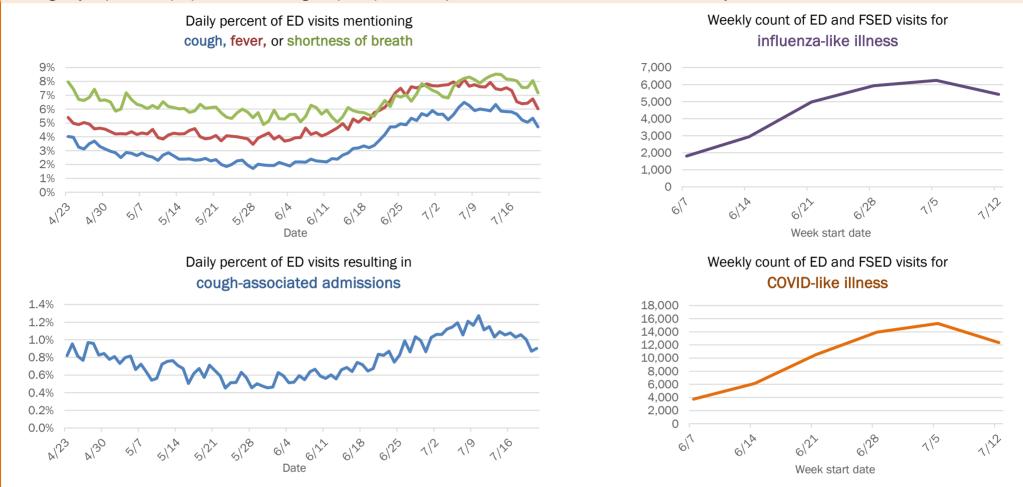

### Weekly count of ED and FSED visits for COVID-like illness

1122

The Electronic Surveillance System for the Early Notification of Community-Based Epidemics (ESSENCE-FL) includes chief complaint data from 211 of 212 Florida EDs and 77 of 80 Florida FSEDs. Data are transmitted electronically to ESSENCE-FL daily or hourly.

The Electronic Surveillance System for the Early Notification of Community-Based Epidemics (ESSENCE-FL) includes chief complaint data from 211 of 212 Florida EDs and 77 of 80 Florida FSEDs. Data are transmitted electronically to ESSENCE-FL daily or hourly.