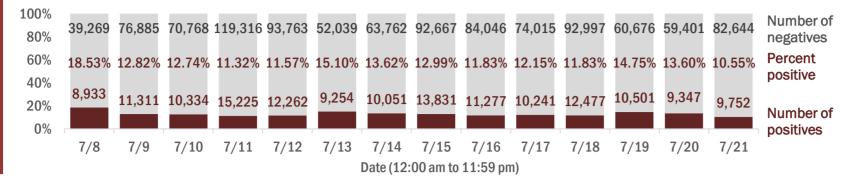

Percent positivity for new cases

These counts include the number of people for whom the department received PCR or antigen laboratory results by day. This percent is the number of people who test positive for the first time divided by all the people tested that day, excluding people who have previously tested positive.