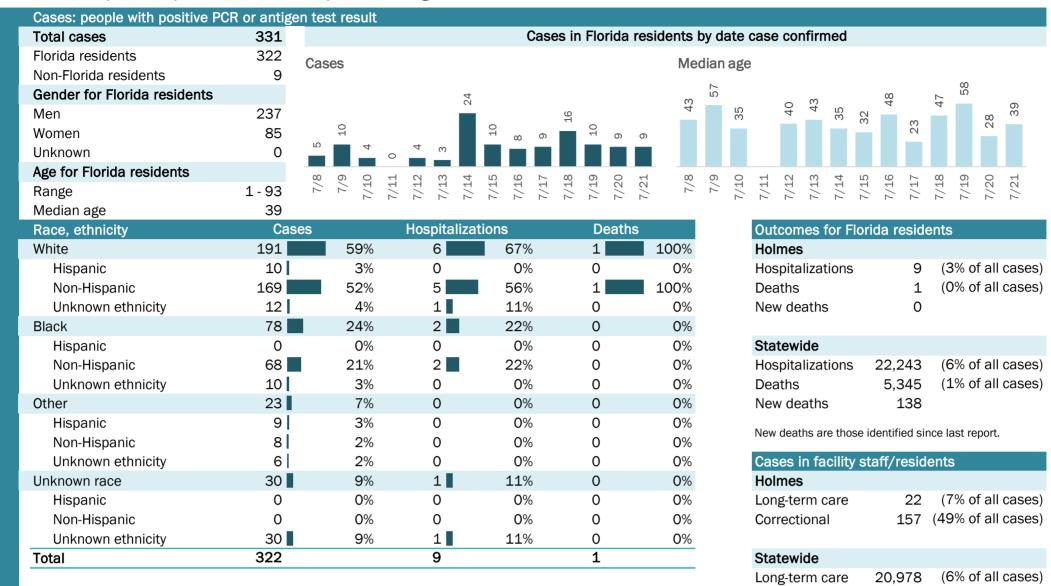

# **COVID-19: summary for Florida** Data through Jul 21, 2020 verified as of Jul 22, 2020 at 09:25 AM

Data in this report are provisional and subject to change.

| Cases: people with positive F              | PCR or antig              | en tes | t resul          | t      |        |                   |        |        |        |        |        |                         |       |              |          |       |       |      |       |        |        |        |         |        |       |                |       |          |
|--------------------------------------------|---------------------------|--------|------------------|--------|--------|-------------------|--------|--------|--------|--------|--------|-------------------------|-------|--------------|----------|-------|-------|------|-------|--------|--------|--------|---------|--------|-------|----------------|-------|----------|
| Total cases                                | 379,619                   |        |                  |        |        |                   |        |        | (      | Case   | es in  | Flo                     | rida  | resi         | dents    | dy da | ate d | case | con   | firm   | ed     |        |         |        |       |                |       |          |
| Florida residents<br>Non-Florida residents | 374,920<br>4,699          | Case   | S                | 25     |        |                   |        | Ť      |        |        |        |                         |       |              | Me       | edian | age   | )    |       |        |        |        |         |        |       |                |       |          |
| Gender for Florida residents               | 4,000                     | m      | 11,311<br>10,334 | 15,225 | 12,262 | 4                 | )51    | 13,831 | 11,277 | 241    | 12,477 | 10,501                  | 7     | 5            | 00<br>33 | 40    | 40    | 300  | 41    | 41     | 41     | 40     | 41      | 41     | 41    | 41             | 41    | 42       |
| Men                                        | 180,615                   | 8,933  | 11,<br>10,       |        | 12     | 9,254             | 10,051 | -      | 11,    | 10,241 | Η<br>Η | 10,5                    | 9,347 | 9,752        |          |       |       |      |       |        |        |        |         |        |       |                |       |          |
| Women                                      | 191,619                   |        |                  |        |        | 0,                |        |        |        |        |        |                         |       |              |          |       |       |      |       |        |        |        |         |        |       |                |       |          |
| Unknown                                    | 2,686                     |        |                  |        |        |                   |        |        |        |        |        |                         |       |              |          |       |       |      |       |        |        |        |         |        |       |                |       |          |
| Age for Florida residents                  |                           | 00     | ၈ ၀              | τļ     | 2      | Ω,                | 4      | Ŋ      | œ.     | 2      | 00     | ດ                       | 0     | $\leftarrow$ | 00       | ൭     | 0     | Ч    | 2     | сņ     | 4      | Ŋ      | Q.      | 2      | 00    | ດ              | 0     | <u>_</u> |
| Range                                      | 0 - 108                   | 7/8    | 7/9<br>7/10      | 7/11   | 7/12   | 7/13              | 7/14   | 7/15   | 7/16   | 7/17   | 7/18   | 7/19                    | 7/20  | 7/21         | 7/8      | 6/2   | 7/10  | 7/11 | 7/12  | 7/13   | 7/14   | 7/15   | 7/16    | 7/17   | 7/18  | 7/19           | 7/20  | 7/21     |
| Median age                                 | 40                        |        |                  |        |        |                   |        |        |        |        |        |                         |       |              |          |       |       |      |       |        |        |        |         |        |       |                |       |          |
| Race, ethnicity                            |                           | ses    |                  |        |        | spita             | aliza  | tion   |        |        |        |                         | eath  | S            |          |       |       | Out  |       | es f   | or F   | orid   | a re    | side   | nts   |                |       |          |
| White                                      | 140,661                   |        | 38%              |        | L3,28  |                   |        |        | 60%    |        |        | 99                      |       |              | 67%      |       |       | Flor |       |        |        |        |         |        |       |                |       |          |
| Hispanic                                   | 62,434                    |        | 17%              |        | ,      | 18                |        |        | 23%    |        | ,      | 84                      | _     |              | 20%      |       |       |      | pital | izati  | ons    | 2      | 22,2    |        | •     |                |       | ases)    |
| Non-Hispanic                               | 64,075                    |        | 17%              |        | 7,5    |                   |        |        | 34%    |        | ,      | 20                      |       |              | 43%      |       |       | Dea  |       |        |        |        | 5,3     |        | (1    | % of           | all c | ases)    |
| Unknown ethnicity                          | 14,152                    |        | 4%               |        |        | 11                | _      |        | 2%     |        |        | .95                     |       |              | 4%       |       |       | New  | dea   | aths   |        |        | 1       | 38     |       |                |       |          |
| Black                                      | 55,345                    |        | 15%              |        |        | 38                |        |        | 25%    |        |        | 98                      |       |              | 21%      |       |       | New  | death | ns are | e thos | se ide | entifie | ed sin | ce la | st rep         | ort.  |          |
| Hispanic                                   | 2,511                     | _      | 1%               |        |        | 70                |        |        | 1%     |        |        | 37                      |       |              | 1%       |       |       |      |       |        |        |        |         |        |       |                |       |          |
| Non-Hispanic                               | 45,094                    |        | 12%              |        |        | 12                |        |        | 23%    |        | ,      | 15                      | 1     |              | 19%      |       |       | Cas  |       | n fac  | cility | sta    | ff/re   | eside  | ents  |                |       |          |
| Unknown ethnicity                          | 7,740                     |        | 2%               |        |        | 56                |        |        | 1%     |        |        | 46                      |       |              | 1%       |       |       | Flor |       |        |        |        |         |        | (0)   | o ( ) <b>c</b> |       |          |
| Other                                      | 33,158                    |        | 9%               |        |        | 03                |        |        | 11%    |        |        | 89                      | _     |              | 7%       |       |       |      | g-ter |        |        | 2      | 20,9    |        | •     |                |       | ases)    |
| Hispanic                                   | 17,605                    |        | 5%               |        |        | 64                |        |        | 7%     |        |        | 204                     |       |              | 4%       |       |       | Corr | ectio | onal   |        |        | 6,4     | 42     | (2)   | % OT           | all c | ases)    |
| Non-Hispanic                               | 8,744                     |        | 2%               |        |        | 99                |        |        | 4%     |        |        | .44                     |       |              | 3%       |       |       |      |       |        |        |        |         |        |       |                |       |          |
| Unknown ethnicity                          | 6,809                     | _      | 2%               |        |        | 40                |        |        | 1%     |        |        | 41                      |       |              | 1%       |       |       |      |       |        |        |        |         |        |       |                |       |          |
| Unknown race                               | 145,756                   |        | 39%              |        |        | 16                |        |        | 4%     |        |        | 259                     |       |              | 5%       |       |       |      |       |        |        |        |         |        |       |                |       |          |
| Hispanic                                   | 10,576                    |        | 3%               |        |        | 59                |        |        | 1%     |        |        | 33                      |       |              | 1%       |       |       |      |       |        |        |        |         |        |       |                |       |          |
| Non-Hispanic                               | 2,668                     |        | 1%<br>25%        |        |        | 64  <br>02        |        |        | 0%     |        |        | 23                      |       |              | 0%       |       |       |      |       |        |        |        |         |        |       |                |       |          |
| Unknown ethnicity Total                    | 132,512<br><b>374,920</b> |        | 35%              |        | 2,24   | 93  <br><b>43</b> |        |        | 3%     | 0      | 5,3    | 203<br> <br>  <b>45</b> |       |              | 4%       |       |       |      |       |        |        |        |         |        |       |                |       |          |