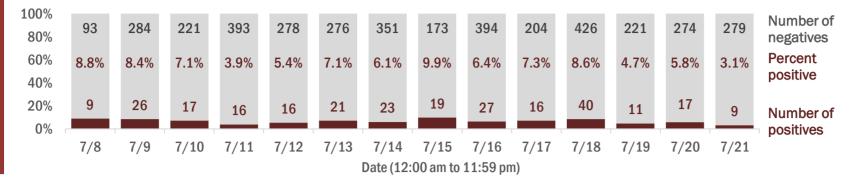

#### Percent positivity for new cases

These counts include the number of people for whom the department received PCR or antigen laboratory results by day. This percent is the number of people who test positive for the first time divided by all the people tested that day, excluding people who have previously tested positive.