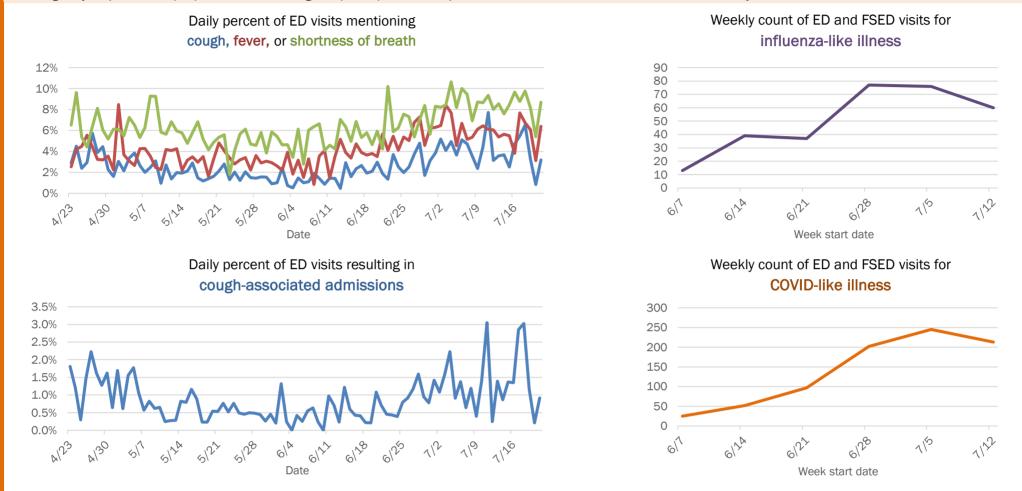

### Weekly count of ED and FSED visits for COVID-like illness

1122

The Electronic Surveillance System for the Early Notification of Community-Based Epidemics (ESSENCE-FL) includes chief complaint data from 211 of 212 Florida EDs and 77 of 80 Florida FSEDs. Data are transmitted electronically to ESSENCE-FL daily or hourly.

The Electronic Surveillance System for the Early Notification of Community-Based Epidemics (ESSENCE-FL) includes chief complaint data from 211 of 212 Florida EDs and 77 of 80 Florida FSEDs. Data are transmitted electronically to ESSENCE-FL daily or hourly.