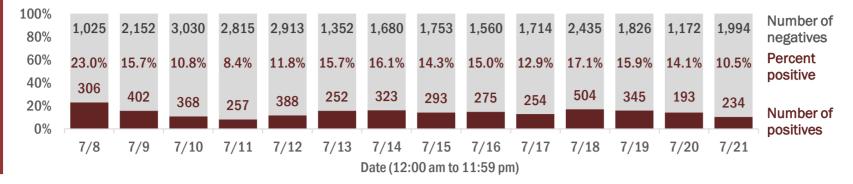

#### Percent positivity for new cases

These counts include the number of people for whom the department received PCR or antigen laboratory results by day. This percent is the number of people who test positive for the first time divided by all the people tested that day, excluding people who have previously tested positive.