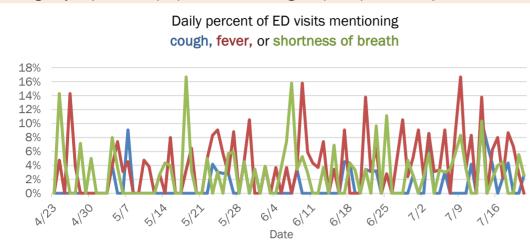

The Electronic Surveillance System for the Early Notification of Community-Based Epidemics (ESSENCE-FL) includes chief complaint data from 211 of 212 Florida EDs and 77 of 80 Florida FSEDs. Data are transmitted electronically to ESSENCE-FL daily or hourly.