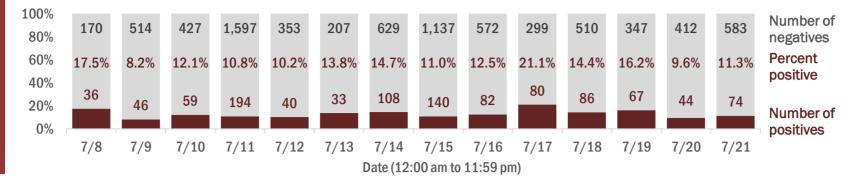

Percent positivity for new cases

These counts include the number of people for whom the department received PCR or antigen laboratory results by day. This percent is the number of people who test positive for the first time divided by all the people tested that day, excluding people who have previously tested positive.