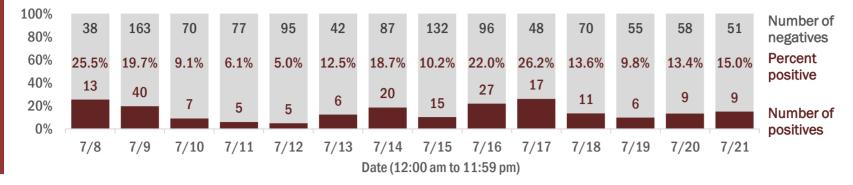

Percent positivity for new cases

These counts include the number of people for whom the department received PCR or antigen laboratory results by day. This percent is the number of people who test positive for the first time divided by all the people tested that day, excluding people who have previously tested positive.