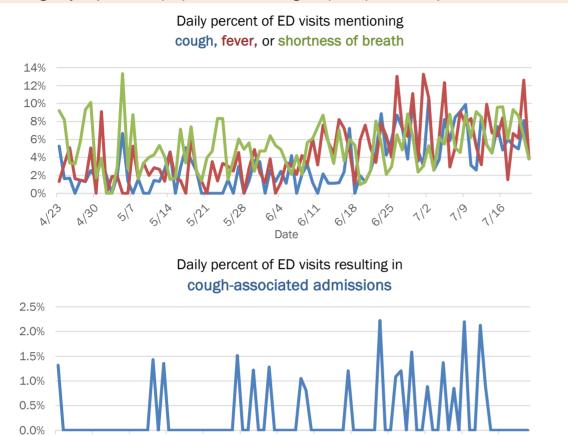

cough-associated admissions

6128

6/25

1

5/28

GIA

Date

6/22

5/22

5/24

5/1

The Electronic Surveillance System for the Early Notification of Community-Based Epidemics (ESSENCE-FL) includes chief complaint data from 211 of 212 Florida EDs and 77 of 80 Florida FSEDs. Data are transmitted electronically to ESSENCE-FL daily or hourly.