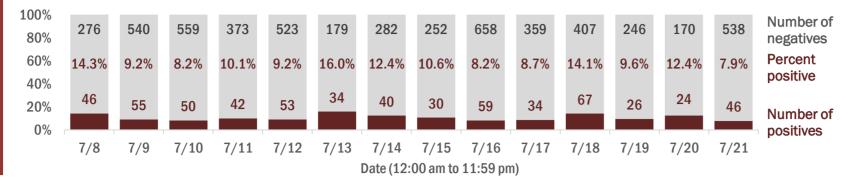

Percent positivity for new cases

These counts include the number of people for whom the department received PCR or antigen laboratory results by day. This percent is the number of people who test positive for the first time divided by all the people tested that day, excluding people who have previously tested positive.