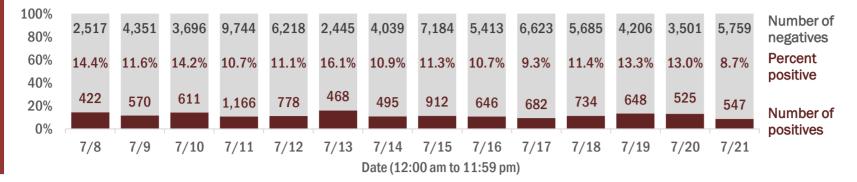

Percent positivity for new cases

These counts include the number of people for whom the department received PCR or antigen laboratory results by day. This percent is the number of people who test positive for the first time divided by all the people tested that day, excluding people who have previously tested positive.