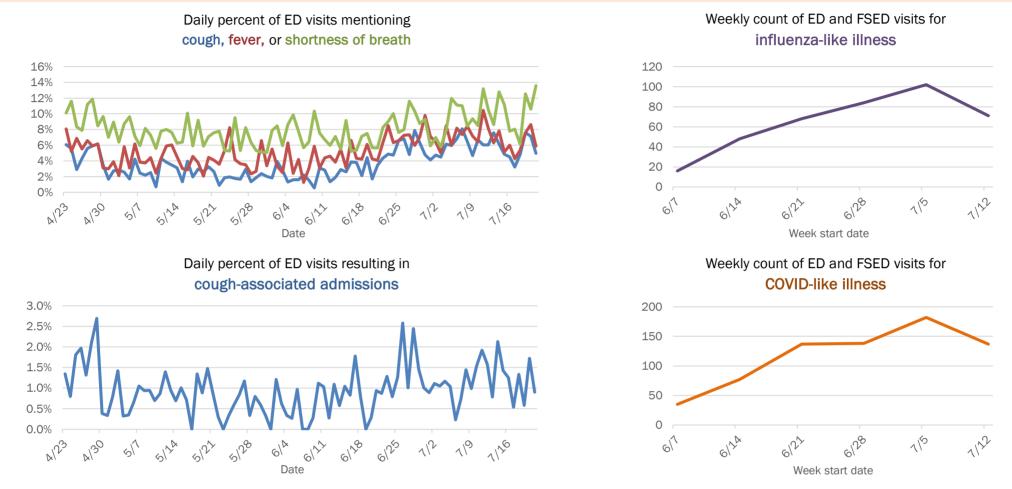

|
| 65-74 years | 284       | 8%  | 15           | 12%  | 38           | 22%  | 9      | 25% |
| 75-84 years | 179       | 5%  | 7            | 6%   | 45           | 26%  | 10     | 28% |
| 85+ years   | 53        | 1%  | 2            | 2%   | 9            | 5%   | 7      | 19% |
| Unknown     | 7         | 0%  | 0            | 0%   | 0            | 0%   | 0      | 0%  |
| Total       | 3,569     |     | 125          |      | 173          |      | 36     |     |

### Percent positivity for new cases

These counts include the number of people for whom the department received PCR or antigen laboratory results by day. This percent is the number of people who test positive for the first time divided by all the people tested that day, excluding people who have previously tested positive.







# **COVID-19: summary for Lee County**

Data through Jul 21, 2020 verified as of Jul 22, 2020 at 09:25 AM

Data in this report are provisional and subject to change.

| Cases: people with positive P |         | en test result     |                              |                      |                      |                  |         |                  |         |         |       |        |        |                  |              |         |
|-------------------------------|---------|--------------------|------------------------------|----------------------|----------------------|------------------|---------|------------------|---------|---------|-------|--------|--------|------------------|--------------|---------|
| Total cases                   | 13,395  |                    |