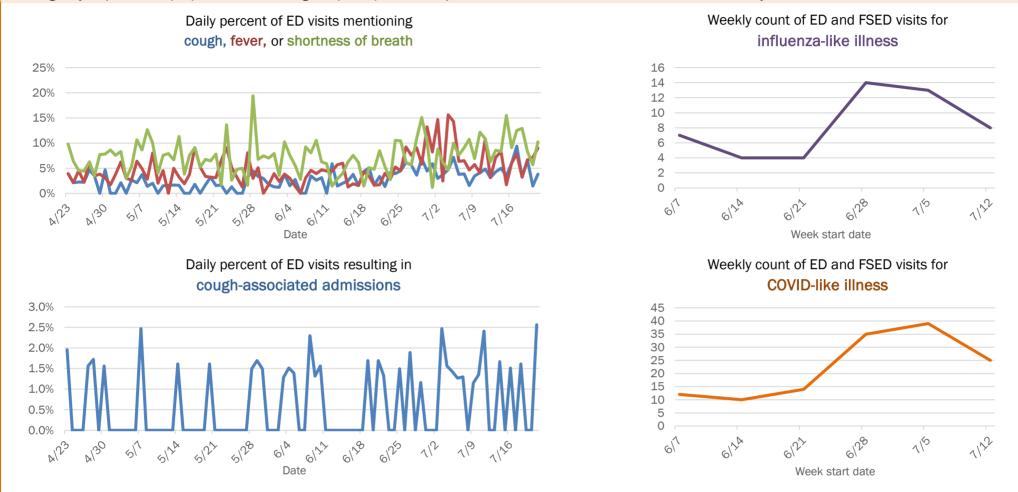

### Weekly count of ED and FSED visits for COVID-like illness

1122

The Electronic Surveillance System for the Early Notification of Community-Based Epidemics (ESSENCE-FL) includes chief complaint data from 211 of 212 Florida EDs and 77 of 80 Florida FSEDs. Data are transmitted electronically to ESSENCE-FL daily or hourly.

The Electronic Surveillance System for the Early Notification of Community-Based Epidemics (ESSENCE-FL) includes chief complaint data from 211 of 212 Florida EDs and 77 of 80 Florida FSEDs. Data are transmitted electronically to ESSENCE-FL daily or hourly.