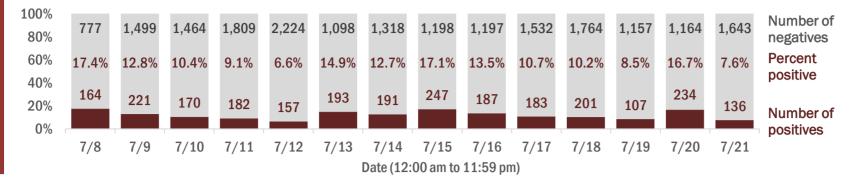

Percent positivity for new cases

These counts include the number of people for whom the department received PCR or antigen laboratory results by day. This percent is the number of people who test positive for the first time divided by all the people tested that day, excluding people who have previously tested positive.