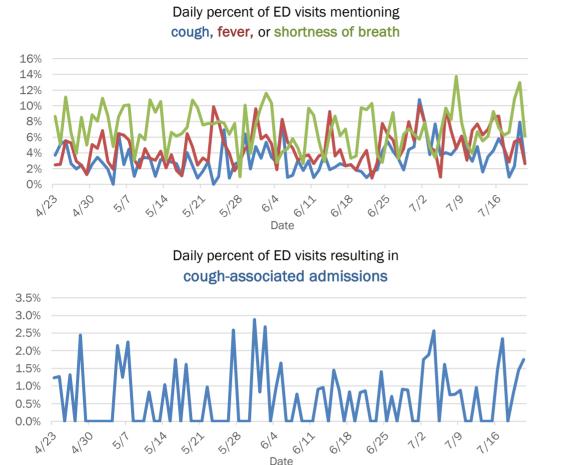

The Electronic Surveillance System for the Early Notification of Community-Based Epidemics (ESSENCE-FL) includes chief complaint data from 211 of 212 Florida EDs and 77 of 80 Florida FSEDs. Data are transmitted electronically to ESSENCE-FL daily or hourly.