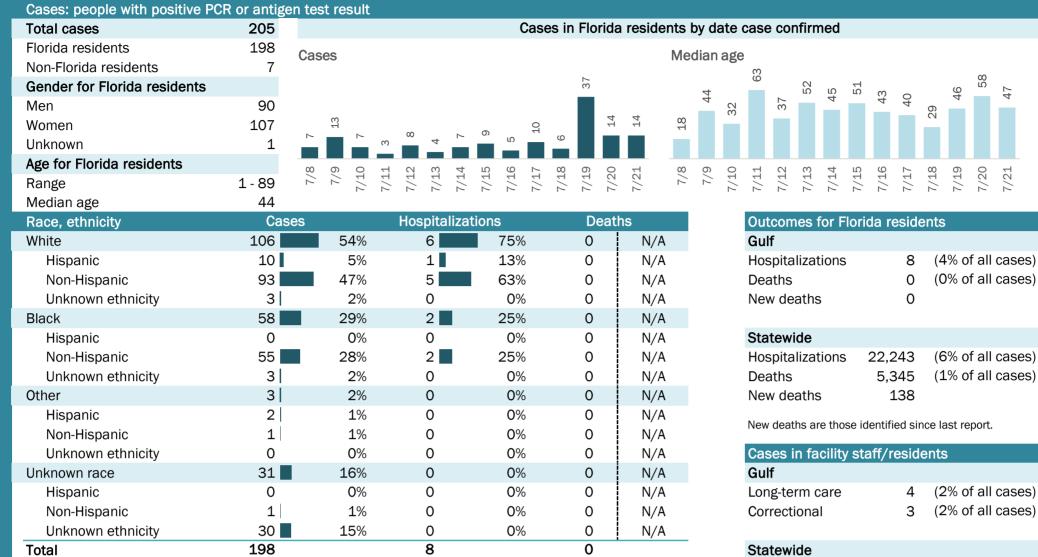

### **COVID-19: summary for Bradford County**

Data through Jul 21, 2020 verified as of Jul 22, 2020 at 09:25 AM

Data in this report are provisional and subject to change.

| Age group   | All cases |     | New cases (7 | /21) | Hospitalizat | ions | Deaths |     |
|-------------|-----------|-----|--------------|------|--------------|------|--------|-----|
| 0-4 years   | 5         | 2%  | 1            | 13%  | 0            | 0%   | 0      | 0%  |
| 5-14 years  | 8         | 4%  | 0            | 0%   | 0            | 0%   | 0      | 0%  |
| 15-24 years | 33        | 16% | 1            | 13%  | 1            | 5%   | 0      | 0%  |
| 25-34 years | 25        | 12% | 1            | 13%  | 1            | 5%   | 0      | 0%  |
| 35-44 years | 31        | 15% | 0            | 0%   | 1            | 5%   | 0      | 0%  |
| 45-54 years | 33        | 16% | 2            | 25%  | 2            | 9%   | 0      | 0%  |
| 55-64 years | 22        | 11% | 1            | 13%  | 4            | 18%  | 0      | 0%  |
| 65-74 years | 14        | 7%  | 2            | 25%  | 4            | 18%  | 0      | 0%  |
| 75-84 years | 22        | 11% | 0            | 0%   | 6            | 27%  | 1      | 50% |
| 85+ years   | 12        | 6%  | 0            | 0%   | 3            | 14%  | 1      | 50% |
| Unknown     | 0         | 0%  | 0            | 0%   | 0            | 0%   | 0      | 0%  |
| Total       | 205       |     | 8            |      | 22           |      | 2      |     |