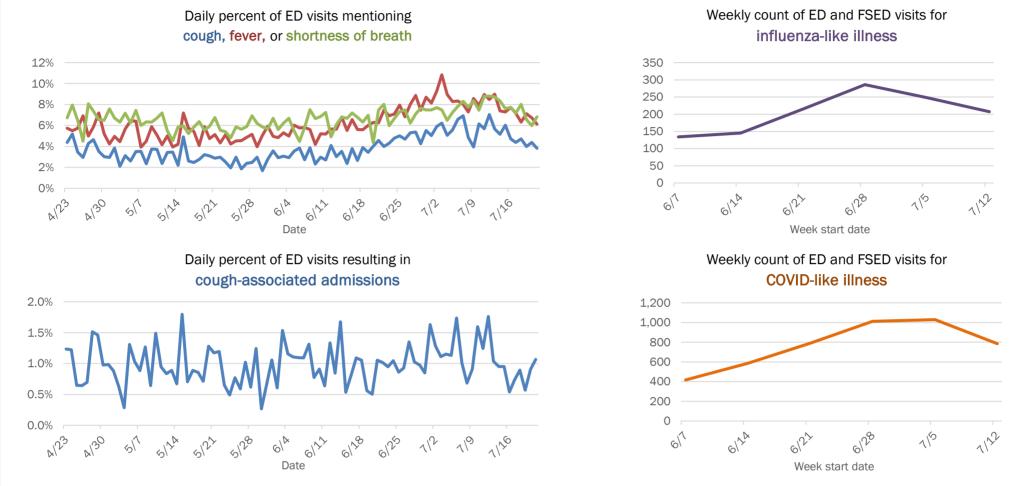

### Weekly count of ED and FSED visits for COVID-like illness

1122

The Electronic Surveillance System for the Early Notification of Community-Based Epidemics (ESSENCE-FL) includes chief complaint data from 211 of 212 Florida EDs and 77 of 80 Florida FSEDs. Data are transmitted electronically to ESSENCE-FL daily or hourly.

The Electronic Surveillance System for the Early Notification of Community-Based Epidemics (ESSENCE-FL) includes chief complaint data from 211 of 212 Florida EDs and 77 of 80 Florida FSEDs. Data are transmitted electronically to ESSENCE-FL daily or hourly.